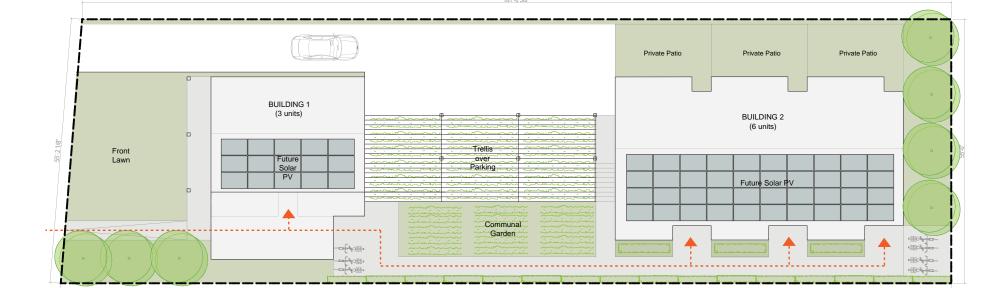

## 24 WESTMINSTER AVENUE, BOSTON MA 02119

UHomes' concept is multivalent, offering a Starter Loft concept and a Multi-Generational Townhouse concept. The Starter Lofts are designed for the young urban person in mind with a centralized core of utilities with opportunities for future customization. The Multi-Generational Townhouses offer potential income generation opportunity and for variety of use depending on family structures and lifestyles.

 $\bigcirc$ 

VIEW OF COMMUNAL COURTYARD SPACE WITH VEGETABLE GARDEN

POSSIBLE USE SCENARIOS FOR THE STARTER LOFTS

LIFECYCLE USE OF MULTI-GENERATIONAL TOWNHOUSE

Boomerang Kid

OUTDOOR PATIO FROM THE LIVING ROOM AND KITCHEN (FIRST FLOOR UNIT OF MULTIGENERATIONAL TOWNHOUSE)