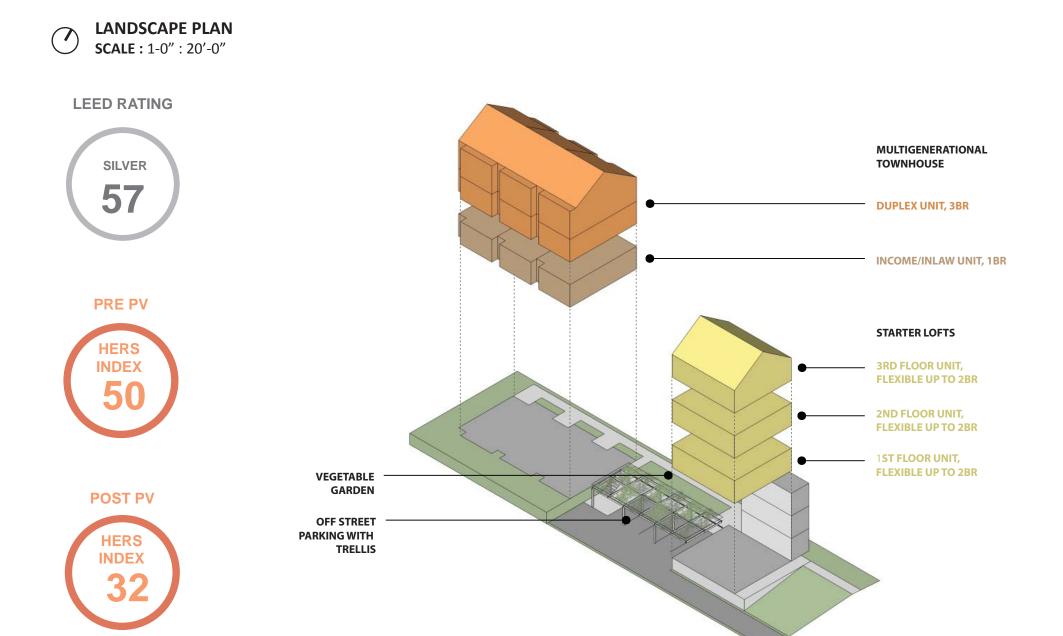

## 24 WESTMINSTER AVENUE, BOSTON MA 02119

UHomes' concept is multivalent, offering a Starter Loft concept and a Multi-Generational Townhouse concept. The Starter Lofts are designed for the young urban person in mind with a centralized core of utilities with opportunities for future customization. The Multi-Generational Townhouses offer potential income generation opportunity and for variety of use depending on family structures and lifestyles.