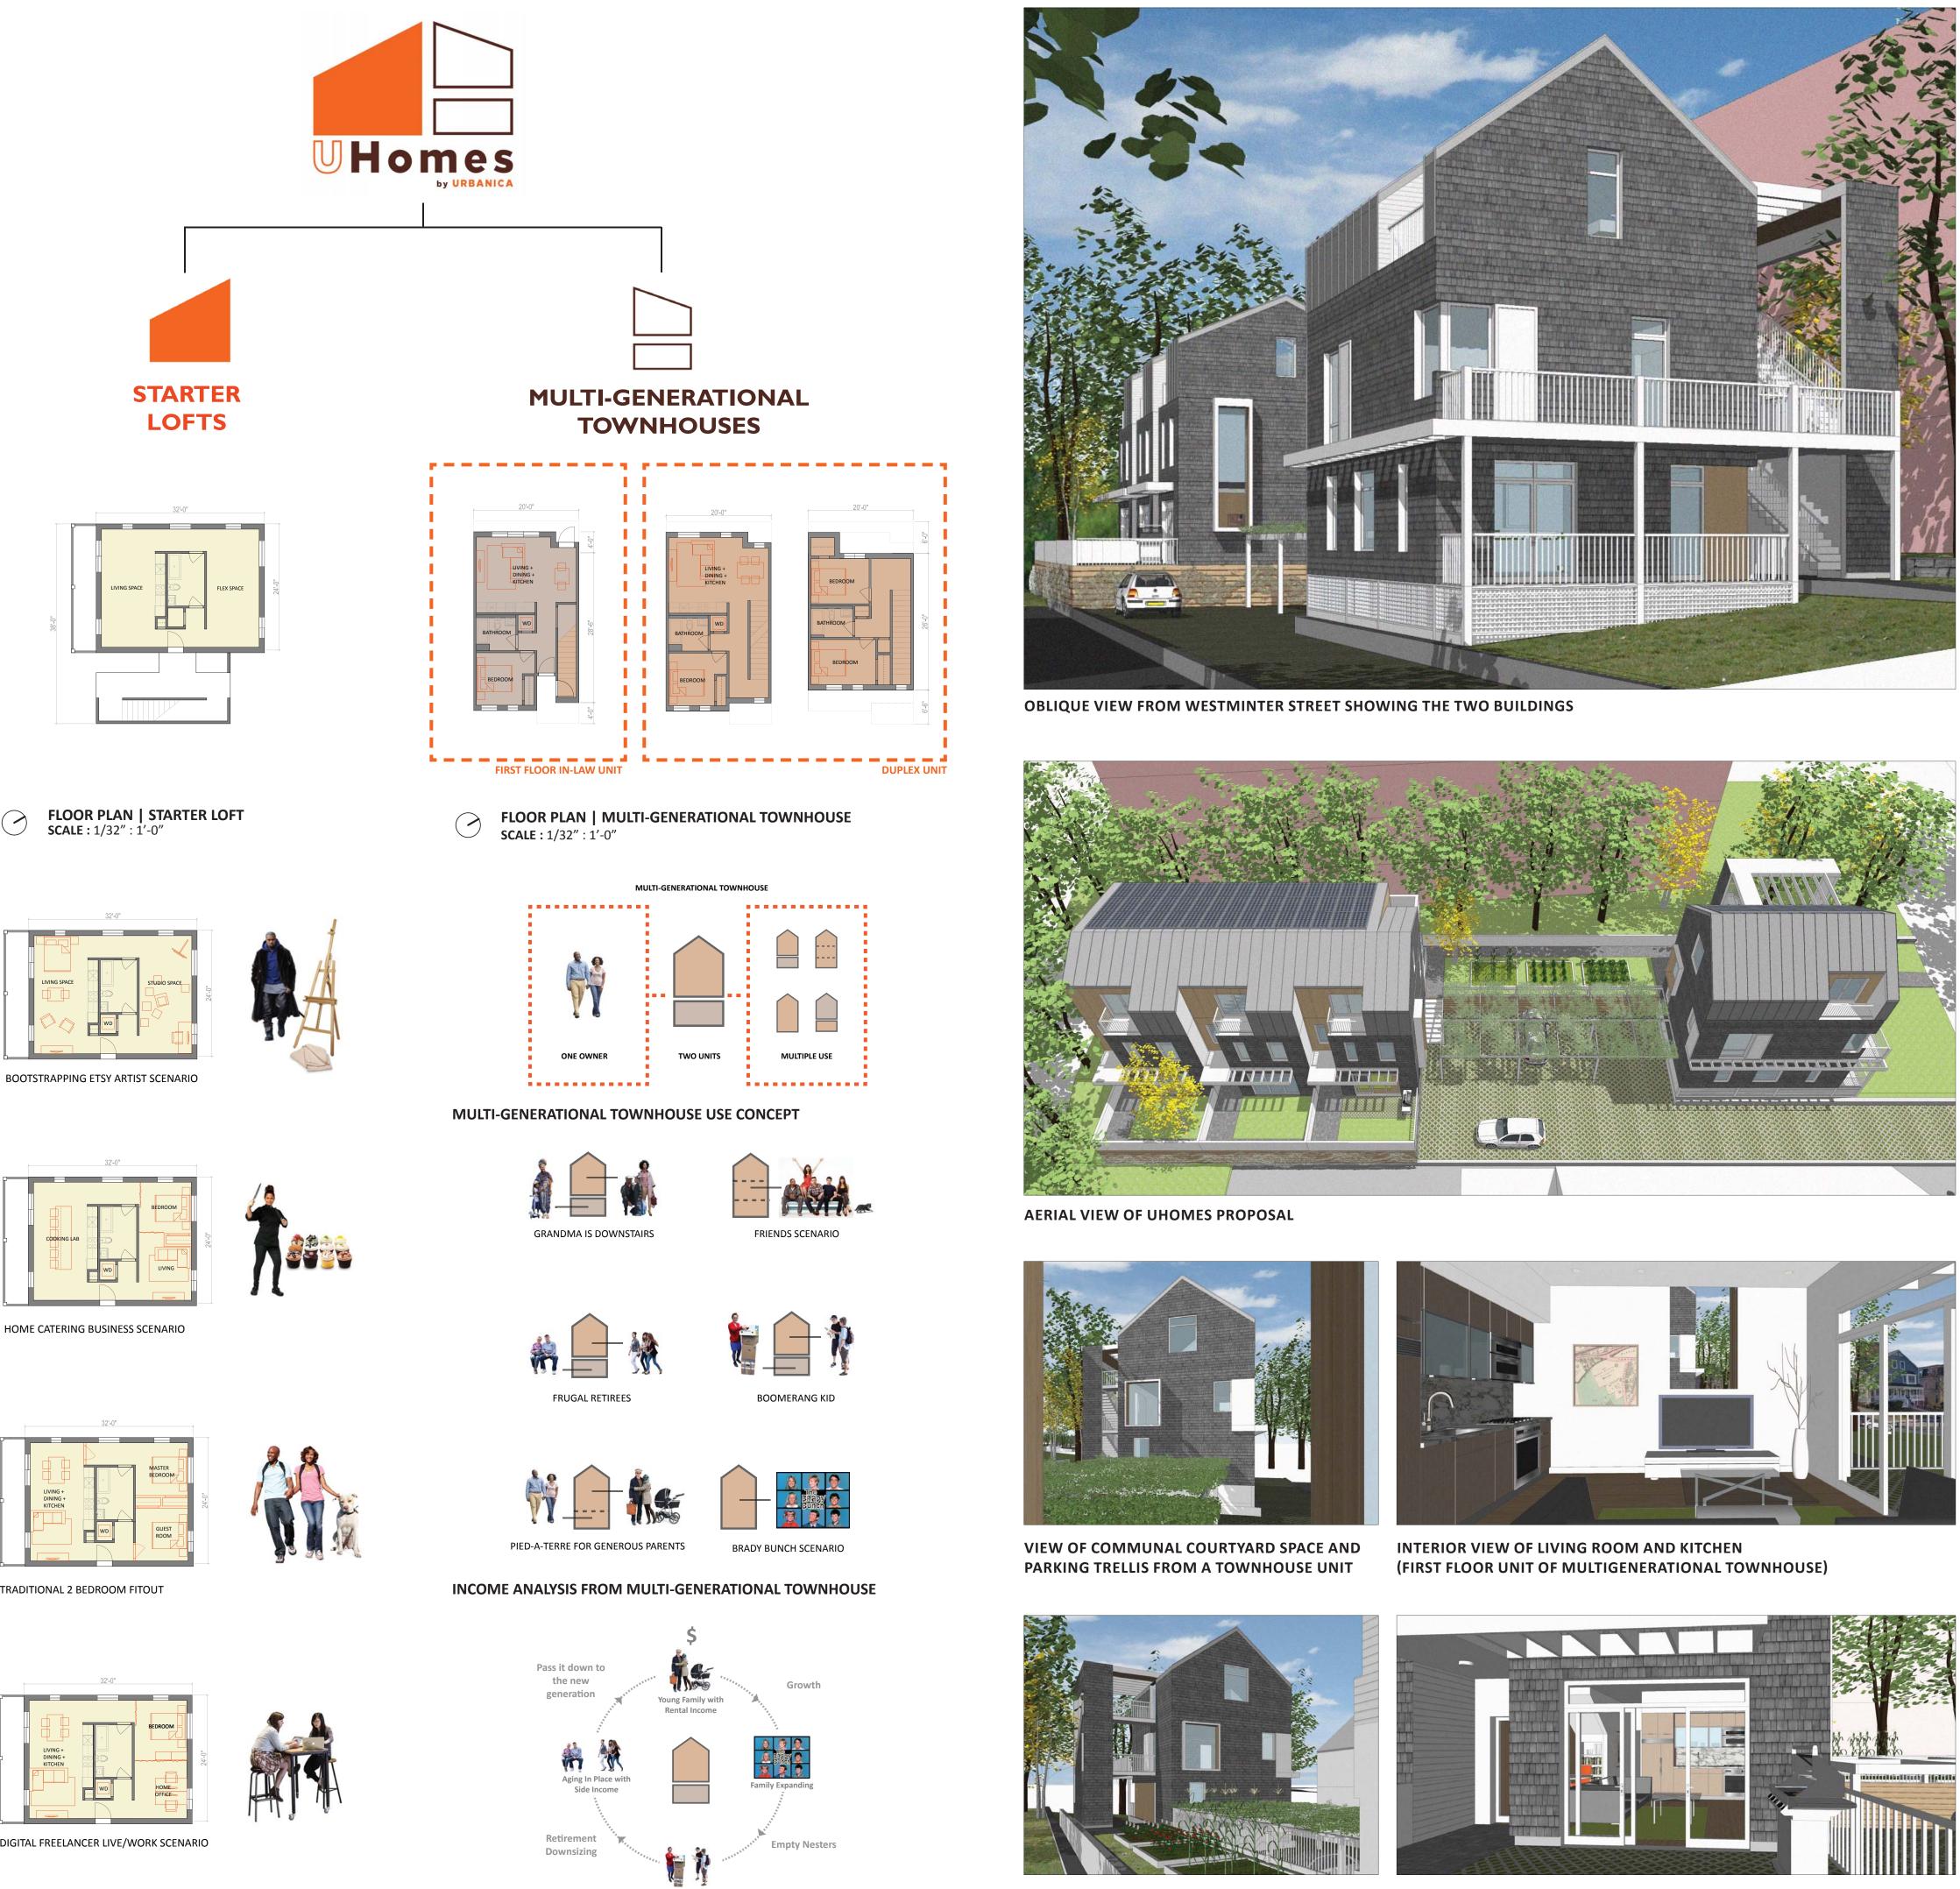

## 24 WESTMINSTER AVENUE, BOSTON MA 02119

UHomes' concept is multivalent, offering a Starter Loft concept and a Multi-Generational Townhouse concept. The Starter Lofts are designed for the young urban person in mind with a centralized core of utilities with opportunities for future customization. The Multi-Generational Townhouses offer potential income generation opportunity and for variety of use depending on family structures and lifestyles.

 $\bigcirc$ 

VIEW OF COMMUNAL COURTYARD SPACE WITH VEGETABLE GARDEN

POSSIBLE USE SCENARIOS FOR THE STARTER LOFTS

LIFECYCLE USE OF MULTI-GENERATIONAL TOWNHOUSE

Boomerang Kid

OUTDOOR PATIO FROM THE LIVING ROOM AND KITCHEN (FIRST FLOOR UNIT OF MULTIGENERATIONAL TOWNHOUSE)