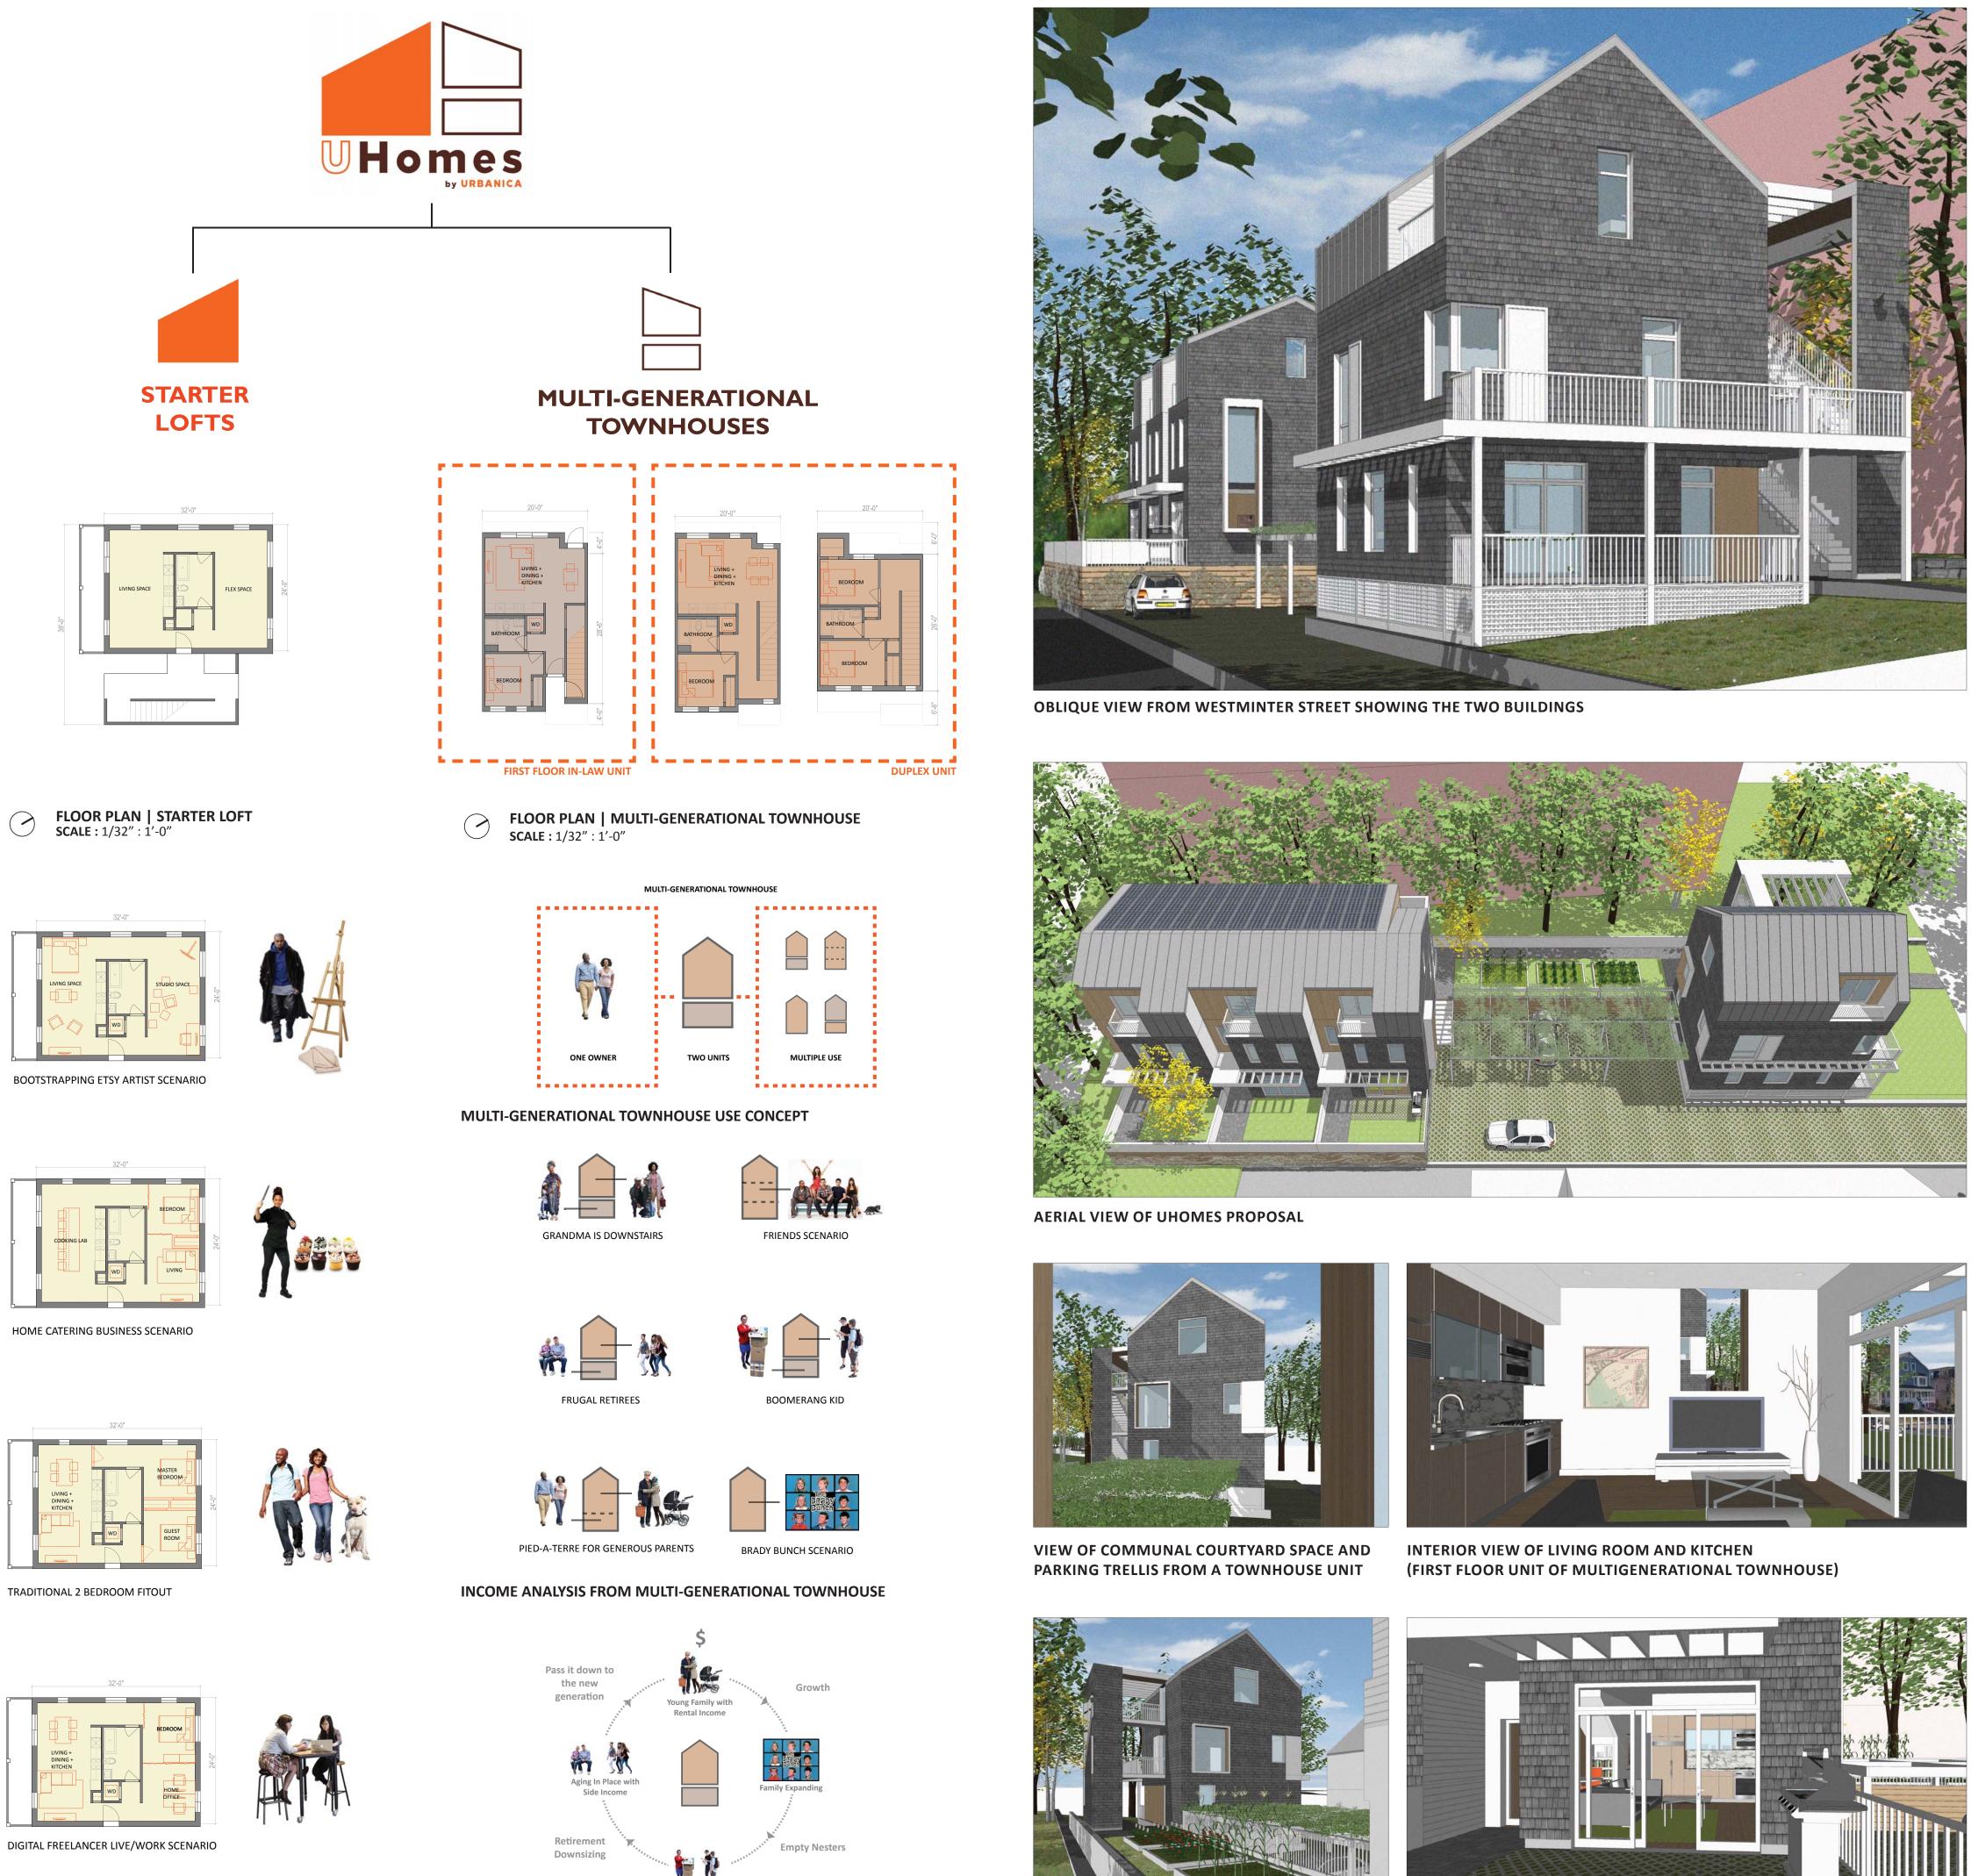

## 24 WESTMINSTER AVENUE, BOSTON MA 02119

UHomes' concept is multivalent, offering a Starter Loft concept and a Multi-Generational Townhouse concept. The Starter Lofts are designed for the young urban person in mind with a centralized core of utilities with opportunities for future customization. The Multi-Generational Townhouses offer potential income generation opportunity and for variety of use depending on family structures and lifestyles.

 $\bigcirc$ 

VIEW OF COMMUNAL COURTYARD SPACE WITH VEGETABLE GARDEN

POSSIBLE USE SCENARIOS FOR THE STARTER LOFTS

LIFECYCLE USE OF MULTI-GENERATIONAL TOWNHOUSE

Boomerang Kid

OUTDOOR PATIO FROM THE LIVING ROOM AND KITCHEN (FIRST FLOOR UNIT OF MULTIGENERATIONAL TOWNHOUSE)