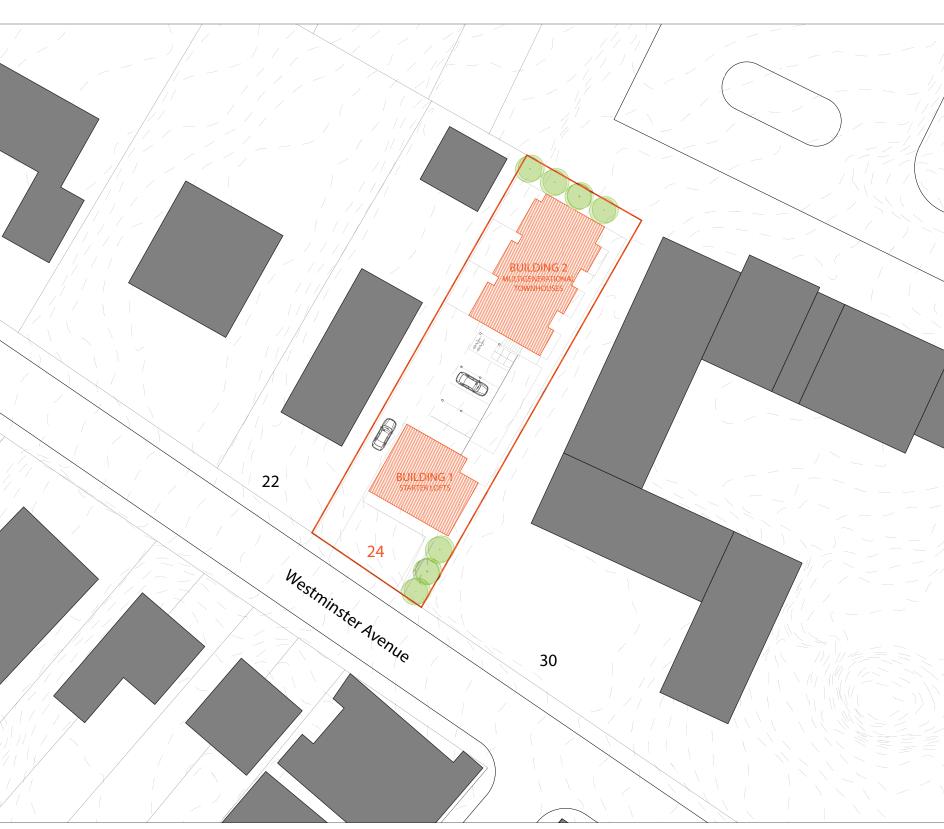

## 24 WESTMINSTER AVENUE, BOSTON MA 02119

UHomes' concept is multivalent, offering a Starter Loft concept and a Multi-Generational Townhouse concept. The Starter Lofts are designed for the young urban person in mind with a centralized core of utilities with opportunities for future customization. The Multi-Generational Townhouses offer potential income generation opportunity and for variety of use depending on family structures and lifestyles.