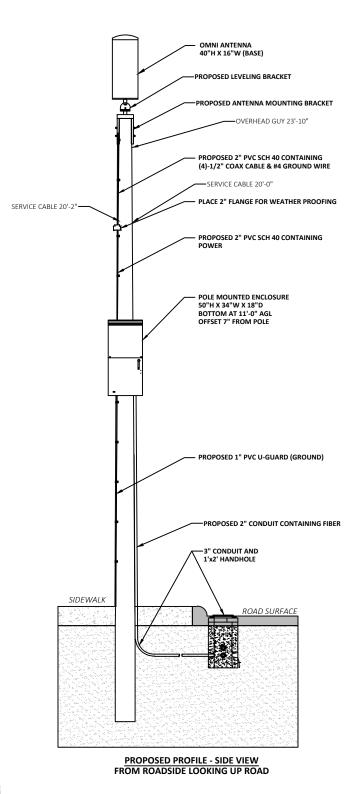

### SCHEDULE OF APPROVED WIRELESS FACILITIES

| Facility<br>Number                                                              | X-4 Wooden Utility Pole, Antenna Top Mounted                                                                                                                                                                                                                                                                                                                                                                                                                                                                                                                                                                             |
|---------------------------------------------------------------------------------|--------------------------------------------------------------------------------------------------------------------------------------------------------------------------------------------------------------------------------------------------------------------------------------------------------------------------------------------------------------------------------------------------------------------------------------------------------------------------------------------------------------------------------------------------------------------------------------------------------------------------|
| Attachment<br>Types<br>(check all that<br>apply and<br>provide detail<br>below) | <ul> <li>Replacement City Pole (streetlight)</li> <li>Replacement City Property Pole (streetlight)</li> <li>Attach to existing City Pole (streetlight)</li> <li>Attach to existing City Property Pole (streetlight)</li> <li>Attach to existing City Pole (traffic signal)</li> <li>Attach to existing City Property Pole (traffic signal)</li> <li>Attach to existing City Pole (street furniture)</li> <li>Attach to existing City Property Pole (street furniture)</li> <li>Attach to existing City Property Pole (street furniture)</li> <li>Attach to Non-City Pole</li> </ul>                                      |
| Attachment<br>Type Detail                                                       | Wooden Utility Pole, Antenna Top Mounted                                                                                                                                                                                                                                                                                                                                                                                                                                                                                                                                                                                 |
| Physical<br>Description                                                         | Omni antenna (not to exceed 40"H x 16"W) will be installed pole top with mounting and leveling brackets. Remote radio head(s), power, and fiber equipment will be concealed and ventilated within a pole mounted enclosure (not to exceed 50"H x 34"W x 18"D) with the bottom of the enclosure installed at a minimum of 11' above ground level. The enclosure will be offset 7" from the pole. Cabling will run from the pole base up to the antenna in conduit. Antenna and pole mounted enclosure will be painted to complement the pole. Replacement poles will be installed based on the existing pole's condition. |
| Concealment                                                                     | The antenna and related telecommunication equipment will be concealed as detailed above.                                                                                                                                                                                                                                                                                                                                                                                                                                                                                                                                 |
| Included<br>Documents                                                           | The following documents:  A. Pole Profile including equipment specifications and ground connection details.  B. Photo mock-up showing existing and proposed pole views.                                                                                                                                                                                                                                                                                                                                                                                                                                                  |
| RF<br>Compliance                                                                | $\underline{X}$ Facility conforms to information already on file $\underline{X}$ RF information attached Crown Castle will attach FCC signage appropriate to the installed equipment.                                                                                                                                                                                                                                                                                                                                                                                                                                    |

## WOODEN UTILITY POLE ANTENNA TOP MOUNTED

**SCALE IN FEET** 

0

REVISIONS

DESCRIPTION

1 UPDATE CALLOUTS/PHOTOSIM

#### NOTES:

- ALL DISTANCES, DIMENSIONS, LOCATIONS, EQUIPMENT DESIGNATIONS AND SPECIFICATIONS ARE APPROXIMATE.
- ALL MATERIAL, COLOR & STYLE WILL MATCH CURRENTLY EXISTING MATERIALS AND WHERE NEEDED ANY RF FRIENDLY MATERIAL WILL BE PAINTED TO MATCH.
- 3. IT IS ASSUMED THAT ALL PROPOSED UTILITIES WILL BE ROUTED BELOW GRADE TO THE PROPOSED INSTALLATION.
- 4. THE PURPOSE OF THE DESIGN IS TO SHOW A CONCEPTUAL DESIGN FOR THE REPLACEMENT/MODIFICATIONS OF EXISTING POLE. THEREFORE, THESE DESIGNS ARE INHERENTLY APPROXIMATE IN NATURE AND SHOULD NOT BE USED AS AN EXACT, SCALED ENGINEERING DRAWING.
- . POLE REPLACEMENT SPECIFICATIONS AND DIMENSIONS, INCLUDING STRUCTURAL FOUNDATIONS, WILL VARY BASED ON REQUIRED ANTENNA HEIGHTS REQUESTED BY CROWN CASTLE.
- 6. EQUIPMENT ENCLOSURE TO BE NO LARGER THAN (4'-2"Hx2'-10"Wx1'-6"D).
- 7. ANTENNA TO BE NO LARGER THAN 16"Øx40"H.
- CROWN CASTLE WILL PLACE SMALL PLACARD ON POLE IDENTIFYING OWNERSHIP/CONTACT INFORMATION.