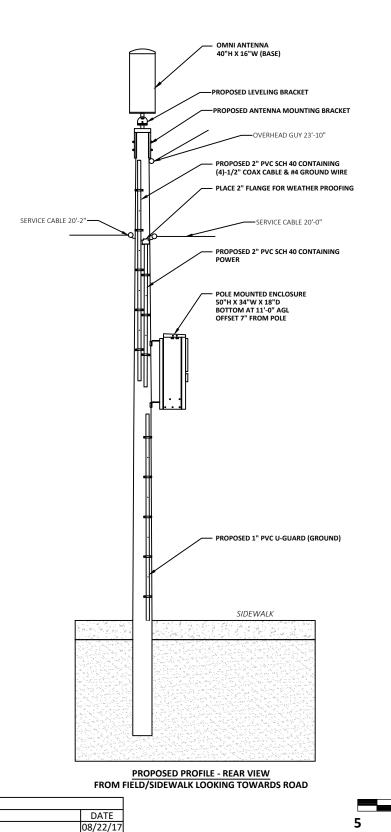

### SCHEDULE OF APPROVED WIRELESS FACILITIES

| Facility<br>Number                                                              | X-4 Wooden Utility Pole, Antenna Top Mounted                                                                                                                                                                                                                                                                                                                                                                                                                                                                                                                                                                             |
|---------------------------------------------------------------------------------|--------------------------------------------------------------------------------------------------------------------------------------------------------------------------------------------------------------------------------------------------------------------------------------------------------------------------------------------------------------------------------------------------------------------------------------------------------------------------------------------------------------------------------------------------------------------------------------------------------------------------|
| Attachment<br>Types<br>(check all that<br>apply and<br>provide detail<br>below) | <ul> <li>Replacement City Pole (streetlight)</li> <li>Replacement City Property Pole (streetlight)</li> <li>Attach to existing City Pole (streetlight)</li> <li>Attach to existing City Property Pole (streetlight)</li> <li>Attach to existing City Pole (traffic signal)</li> <li>Attach to existing City Property Pole (traffic signal)</li> <li>Attach to existing City Pole (street furniture)</li> <li>Attach to existing City Property Pole (street furniture)</li> <li>Attach to existing City Property Pole (street furniture)</li> <li>Attach to Non-City Pole</li> </ul>                                      |
| Attachment<br>Type Detail                                                       | Wooden Utility Pole, Antenna Top Mounted                                                                                                                                                                                                                                                                                                                                                                                                                                                                                                                                                                                 |
| Physical<br>Description                                                         | Omni antenna (not to exceed 40"H x 16"W) will be installed pole top with mounting and leveling brackets. Remote radio head(s), power, and fiber equipment will be concealed and ventilated within a pole mounted enclosure (not to exceed 50"H x 34"W x 18"D) with the bottom of the enclosure installed at a minimum of 11' above ground level. The enclosure will be offset 7" from the pole. Cabling will run from the pole base up to the antenna in conduit. Antenna and pole mounted enclosure will be painted to complement the pole. Replacement poles will be installed based on the existing pole's condition. |
| Concealment                                                                     | The antenna and related telecommunication equipment will be concealed as detailed above.                                                                                                                                                                                                                                                                                                                                                                                                                                                                                                                                 |
| Included<br>Documents                                                           | The following documents:  A. Pole Profile including equipment specifications and ground connection details.  B. Photo mock-up showing existing and proposed pole views.                                                                                                                                                                                                                                                                                                                                                                                                                                                  |
| RF<br>Compliance                                                                | $\underline{X}$ Facility conforms to information already on file $\underline{X}$ RF information attached Crown Castle will attach FCC signage appropriate to the installed equipment.                                                                                                                                                                                                                                                                                                                                                                                                                                    |

## WOODEN UTILITY POLE ANTENNA TOP MOUNTED

**SCALE IN FEET** 

0

REVISIONS

DESCRIPTION

1 UPDATE CALLOUTS/PHOTOSIM

#### NOTES:

- ALL DISTANCES, DIMENSIONS, LOCATIONS, EQUIPMENT DESIGNATIONS AND SPECIFICATIONS ARE APPROXIMATE.
- ALL MATERIAL, COLOR & STYLE WILL MATCH CURRENTLY EXISTING MATERIALS AND WHERE NEEDED ANY RF FRIENDLY MATERIAL WILL BE PAINTED TO MATCH.
- 3. IT IS ASSUMED THAT ALL PROPOSED UTILITIES WILL BE ROUTED BELOW GRADE TO THE PROPOSED INSTALLATION.
- 4. THE PURPOSE OF THE DESIGN IS TO SHOW A CONCEPTUAL DESIGN FOR THE REPLACEMENT/MODIFICATIONS OF EXISTING POLE. THEREFORE, THESE DESIGNS ARE INHERENTLY APPROXIMATE IN NATURE AND SHOULD NOT BE USED AS AN EXACT, SCALED ENGINEERING DRAWING.
- . POLE REPLACEMENT SPECIFICATIONS AND DIMENSIONS, INCLUDING STRUCTURAL FOUNDATIONS, WILL VARY BASED ON REQUIRED ANTENNA HEIGHTS REQUESTED BY CROWN CASTLE.
- 6. EQUIPMENT ENCLOSURE TO BE NO LARGER THAN (4'-2"Hx2'-10"Wx1'-6"D).
- 7. ANTENNA TO BE NO LARGER THAN 16"Øx40"H.
- CROWN CASTLE WILL PLACE SMALL PLACARD ON POLE IDENTIFYING OWNERSHIP/CONTACT INFORMATION.