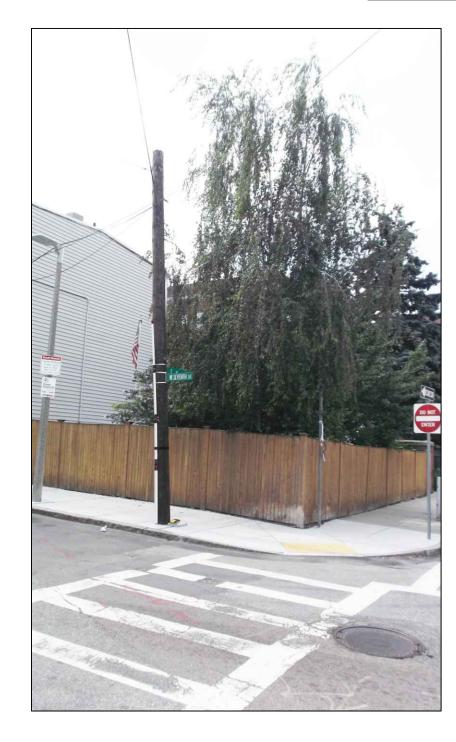

# WOODEN UTILITY POLE ANTENNA TOP MOUNTED

**EXISTING PHOTOGRAPHIC VIEW** 

PROPOSED PHOTOGRAPHIC SIMULATION

| stle\E |                                                      |
|--------|------------------------------------------------------|
| own Ca |                                                      |
|        | REVISIONS                                            |
| R      | V DESCRIPTION DATE UPDATE CALLOUTS/PHOTOSIM 08/22/17 |
| E E    | OFDATE CALLOUTS/PROTOSIIVI 00/22/17                  |
| 710    |                                                      |
| 8/24/2 |                                                      |