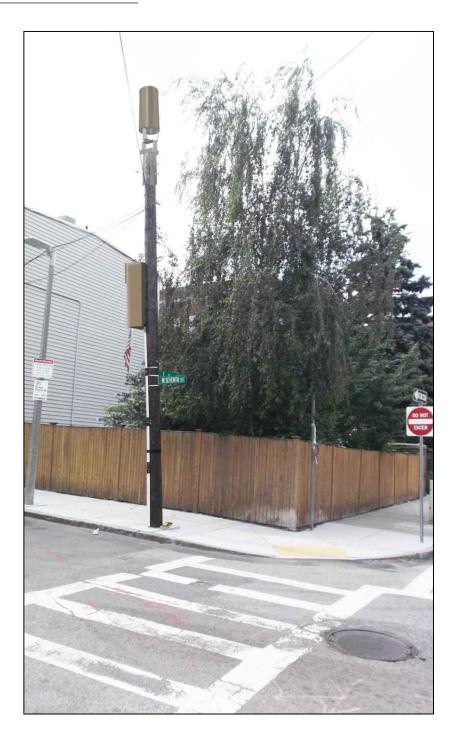

# WOODEN UTILITY POLE ANTENNA TOP MOUNTED

**EXISTING PHOTOGRAPHIC VIEW** 

PROPOSED PHOTOGRAPHIC SIMULATION

| stle\E |                                                      |
|--------|------------------------------------------------------|
| own Ca |                                                      |
|        | REVISIONS                                            |
| R      | V DESCRIPTION DATE UPDATE CALLOUTS/PHOTOSIM 08/22/17 |
| E E    | OFDATE CALLOUTS/PROTOSIIVI 00/22/17                  |
| 710    |                                                      |
| 8/24/2 |                                                      |