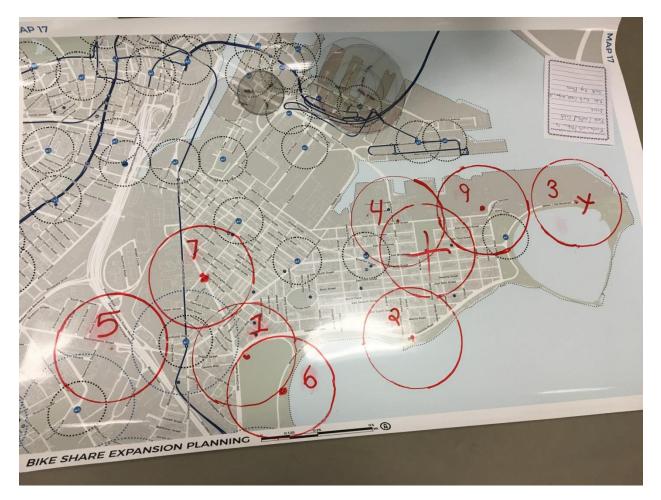

## **2017 EXPANSION PLANNING WORKSHOPS**

South Boston | Curley Center | 9/9/17

Participants were informed that 5-8 stations would be added to this map.

- 1. Joe Moakley Park (Old Colony Ave. and Columbia Rd.)
- 2. Harbor Walk (Columbia Rd. and L St.)
- 3. Castle Island (William J Day Blvd.)\*
- 4. Summer St. at E. 1<sup>st</sup> St.
- 5. South Bay Plaza (South Hampton St. Entrance)
- 6. Carson Beach (William J Day Blvd.)
- 7. D St. and Dorchester Ave.
- 9. Butler Linear Park (Farragut Rd. and E. 1<sup>st</sup> St.)

X. Medal of Honor Park (L St/M St at Broadway) - rejected location

\*Location was opposed by some participants.

## **2017 EXPANSION PLANNING WORKSHOPS**

South Boston | Curley Center | 9/9/17

Participants were informed that 7-8 stations would be added to this map.

8. Joe Moakley Park (Mt. Vernon St. and William J Day Blvd.)