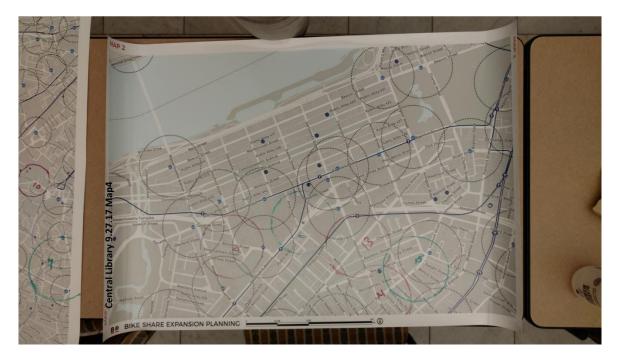

Back Bay | Central Library | 9/27/17

Participants were informed that 10-12 stations would be added to this map.

- East Berkeley St. and Washington St.
  Tremont St. and Bromfield St.