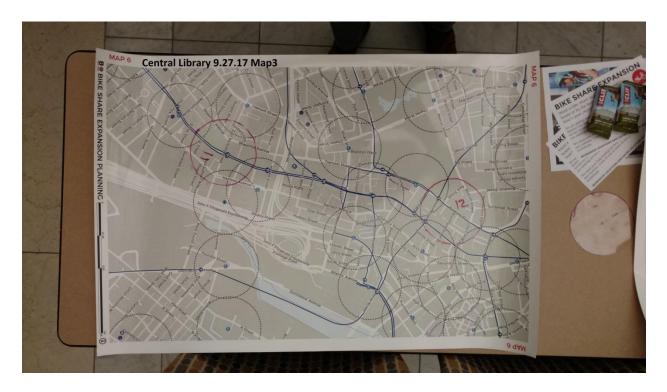

Participants were informed that 12 stations would be added to this map.

- 6. Huntington Ave. and Ring Rd.
  8. Belvidere St. and Dalton St.
- 13. Columbus St. and Chandler St.
- 14. Dartmouth St. and Tremont St.
- 15. Dwight St. and Tremont St.