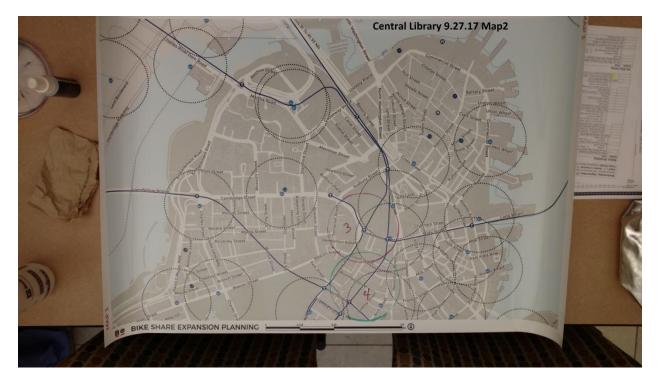

Back Bay | Central Library | 9/27/17

Participants were informed that 10 stations would be added to this map.

- 3. Government Center Plaza
- 4. Franklin St. and Washington St.

Back Bay | Central Library | 9/27/17