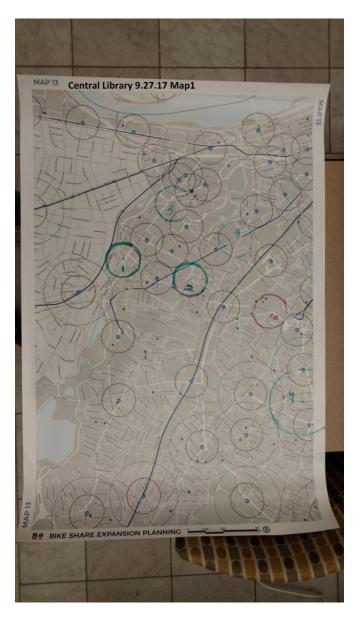

Back Bay | Central Library | 9/27/17

Participants were informed that 6-8 stations would be added to this map.

- 1. Brookline Ave. at Fenwood Rd.
- 2. Smith St. at St. Alphonsus

- 5. Park Dr. at Boylston
  7. Washington Mall Shopping Ctr.
  9. Museum of Fine Arts (Huntington Ave.)
- 10. Roxbury St. at Malcolm X Blvd.