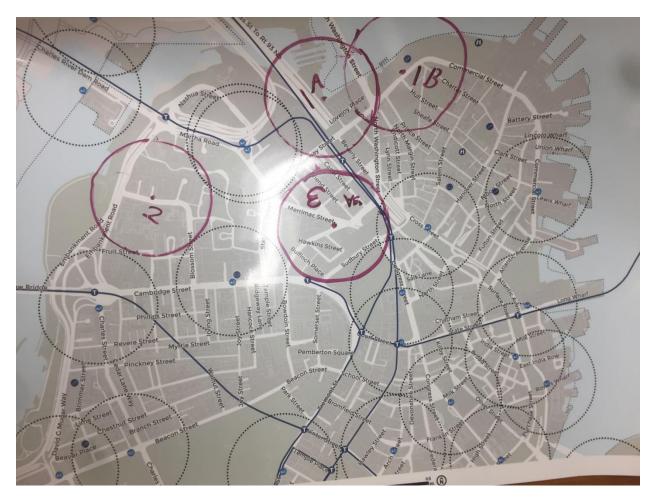

## **2017 EXPANSION PLANNING WORKSHOPS**

Charlestown | Charlestown Library | 9/28/17

Participants also provided ideas for locations in the West End and North End.

- (1 A) Lovejoy Wharf (Causeway St and Beverly St.) (1 B) Commercial St. and Hull
  Blossom St at Emerson Pl.
- 3. Merrimac St at Bowdoin St.