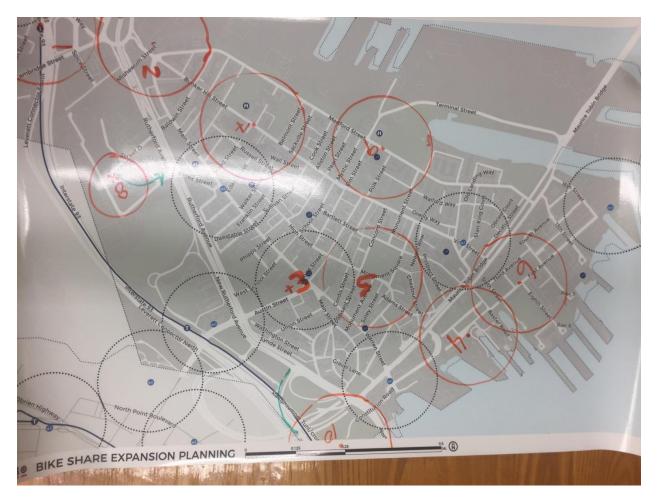

## **2017 EXPANSION PLANNING WORKSHOPS**

Charlestown | Charlestown Library | 9/28/17

Participants were informed that 5-7 stations would be added to the area on this map. Bolded locations were designated priorities.

- 1. Sullivan Sq. T Station
- 2. Schrafft Building (Main St. and Alford St.)
- Bunker Hill Mall (Austin St. at Main St.)
  USS Constitution. (1<sup>st</sup> Ave. at 3<sup>rd</sup> St.)
- 5. Monument Sq. at Monument Ave.
- 6. BCYF Charlestown (Medford St. and Terminal St.)
- 7. Bunker Hill St. at Auburn St.
- 8. Hood Park (Rutherford Ave. and D St.)
- 9. Charlestown YMCA (Medford St. at Terminal St.)
- 10. Paul Revere Park