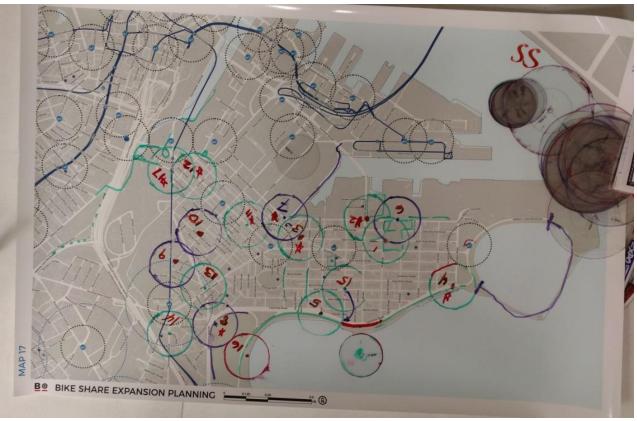

## 2017 EXPANSION PLANNING WORKSHOPS

South Boston | South Boston Library | 10/12/17

Participants were informed that 5-8 stations would be added to this map. Bolded locations were designated priorities.

- 1. M St. at E. 3<sup>rd</sup> St.\*
- 2. L St. Power Plant (L St. and Summer St.)
- 3. Emerson St. at E. 3<sup>rd</sup> St.
- 4. Farragut St. at Columbia Rd.
- **5.** Columbia Rd. at I St.
- **6.** Lee Playground (E. 1st St and M St.)
- 7. Dorchester Ave. at 1st St.
- 8. Moakley Park (Columbia Rd. and Old Colony Rd.)
- 9. Dorchester Ave. at D St.
- **10.** D St. at W. 7<sup>th</sup> St.
- 11. W. Broadway St. at E St.
- 12. W. Broadway St. at A St.
- 13. Dorchester Ave. at Old Colony Rd.
- 14. Dorchester Ave. at O'Connor Way
- 15. E. 7<sup>th</sup> St. at K St.
- 16. Carson Beach (William J Day Blvd.)
- 17. Dorchester Ave. at W. 4<sup>th</sup> St

<sup>\*</sup>Location was opposed by some participants.