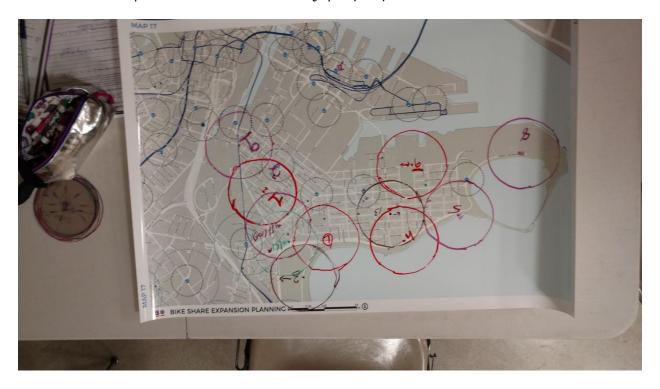

## 2017 EXPANSION PLANNING WORKSHOPS

South Boston | South Boston Library | 10/12/17

Participants were informed that 5-8 stations would be added to this map Bolded locations were designated priorities.

- 1. D St. and W. 7<sup>th</sup> St.
- 2. W. Broadway St. and D St.
- 3. Carson Beach (William J Day Blvd.)
- 4. Columbia Rd. at M St.
- 5. Farragut St. and Columbia Rd.
- 6. Lee Playground (E. 1<sup>st</sup> St and M St.)
- 7. Columbia Rd. at G St.
- 8. Castle Island (William J Day Blvd.)\*
  9. Dorchester Ave. at W. 4<sup>th</sup> St.
- 10. Michael J Perkins School (Patterson Way and Rev Burke St.)
- 11. Dorchester Ave and W. 4<sup>th</sup> St.
- 12. World Trade Center (Congress St. and Seaport Ln.) (Expansion)
- 13. E. 6<sup>th</sup> St. and M St.\*

<sup>\*</sup>Location was opposed by some participants.