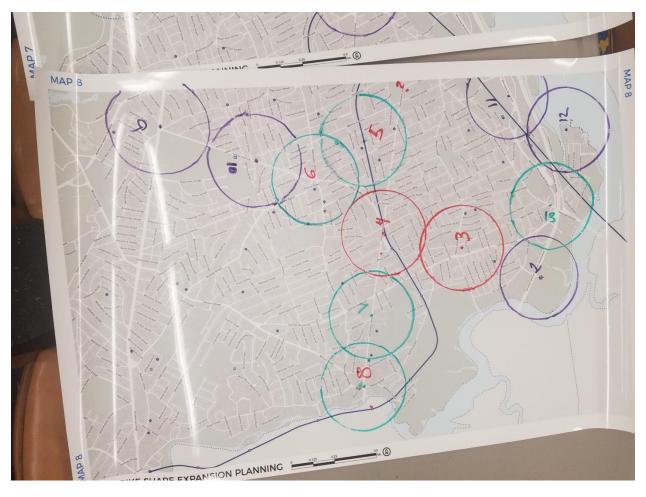

## **2017 EXPANSION PLANNING WORKSHOPS**

Dorchester | Adams St. Library | 10/16/17

Participants were asked to identify 7-10 locations on these maps.

- 1. Pope John Paul II Park
- 2. (See Second Map)
- 3. Adams Park
- 4. Ashmont Plaza
- 5. Shawmut T Station
- 6. Codman Sq. Health Center
- 7. Dorchester Park (Dorchester Ave. at Valley Rd.)
- 8. Lower Mills Library
- 9. Blue Hills Ave. at Talbot Ave.
- 10. Talbot Ave. Commuter Rail
- 11. Lamberts Rainbow Market
- 12. Port Norfolk
- 13. Neponset Circle

## **2017 EXPANSION PLANNING WORKSHOPS**

Dorchester | Adams St. Library | 10/16/17

Participants were asked to identify 7-10 locations on these maps.

2. Field's Corner T