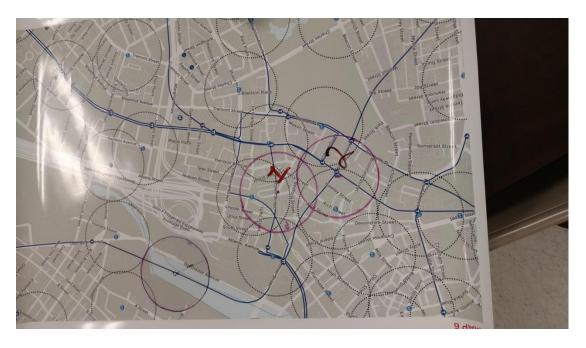

## **2017 EXPANSION PLANNING WORKSHOPS**

Charlestown | Charlestown BCYF | 11/04/17

Participants also provided ideas for stations on this map.

- Kingston St at Ave. De Lafayette
  Winter St. at Washington St.