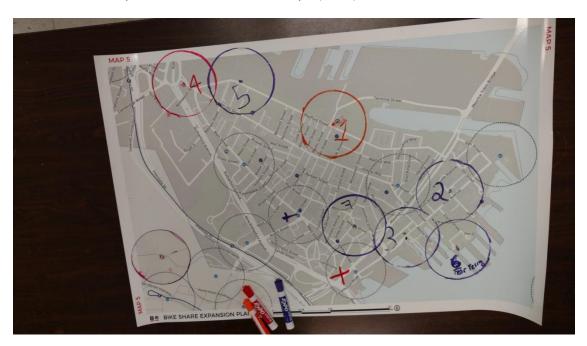

## **2017 EXPANSION PLANNING WORKSHOPS**

Charlestown | Charlestown BCYF | 11/04/17

Participants were informed that 5-7 stations would be added to this map.

- 1. Terminal St. at Medford St.
- 2. 2<sup>nd</sup> Ave. at 9<sup>th</sup> St.
- 1<sup>St</sup> Ave. at Navy Yard (1<sup>st</sup> Ave. and 3<sup>rd</sup> St.)
  Sullivan Sq. (Main St. and Rutherford Ave.)
- 5. Medford St. at Chappie St.
- 6. Pier 4 (Flagship Way)
- 7. Winthrop Sq. (Adams St. and Winthrop St)