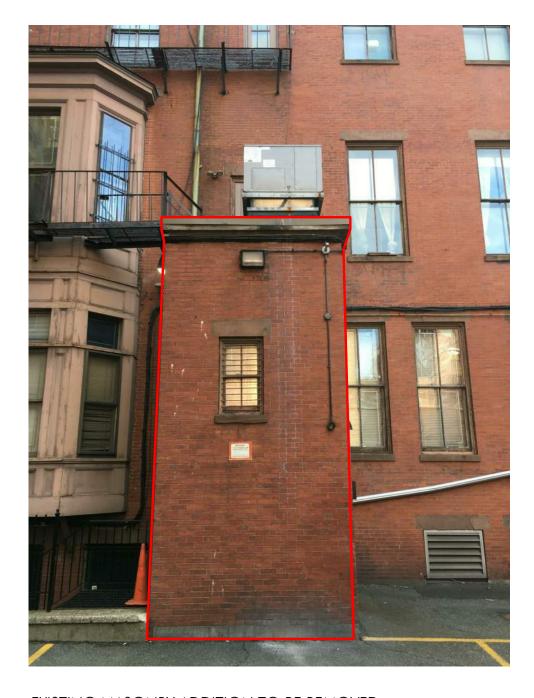

BOSTON, MA

EXISTING MASONRY ADDITION TO BE REMOVED.

EXISTING WOOD WINDOWS TO BE REPLACED.
STONE SILLS TO BE REPAIRED AND RESTORED, AS REQUIRED.

ROOFING TO BE REPAIRED AND RESTORED AS REQUIRED.

REPAIR AND RESTORE EXISTING CAST STONE, PAINT HC-69.