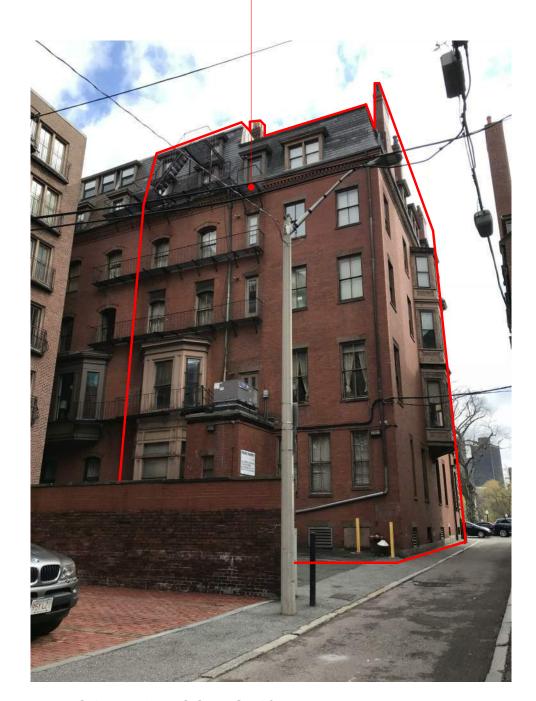

ARLINGTON STREET LOOKING SOUTHEAST

EMBARC

SITE CONTEXT

10-11 ARLINGTON ST BOSTON, MA

— 10-11 ARLINGTON STREET

— 10-11 ARLINGTON STREET

ALLEY CONDITION AT REAR OF 10-11 ARLINGTON STREET

PUBLIC ALLEY 422 LOOKING EAST

PUBLIC ALLEY 422 LOOKING WEST

REAR FACADE - 10-11 ARLINGTON STREET

REAR FACADE - 10-11 ARLINGTON STREET

ALLEY FACADE - 10-11 ARLINGTON STREET

**EXISTING FRONT FACADE** 

10-11 ARLINGTON ST BOSTON, MA

PROPOSED FRONT FACADE