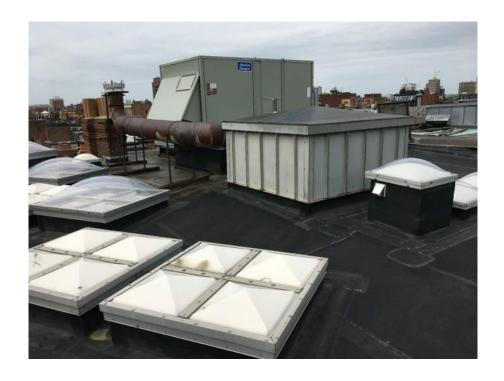

GARAGE DOORS AT 3 COMMONWEALTH (ACROSS PUBLIC ALLEY 422)

PROPOSED GARAGE + REAR DOOR

10-11 ARLINGTON ST BOSTON, MA

ON, MA

10-11 ARLINGTON ST BOSTON, MA

JUNE 28, 2018

VIEW FROM MIDROOF OF 10-11 ARLINGTON STREET LOOKING WEST

VIEW FROM SE CORNER OF 10-11 ARLINGTON STREET LOOKING NW

OVERHEAD VIEW OF 10-11 ARLINGTON STREET LOOKING NORTHWEST

VIEW FROM NE CORNER OF 10-11 ARLINGTON STREET LOOKING WEST

VIEW FROM NW CORNER OF 10-11 ARLINGTON STREET LOOKING EAST

OVERHEAD VIEW OF 10-11 ARLINGTON STREET LOOKING SOUTHWEST