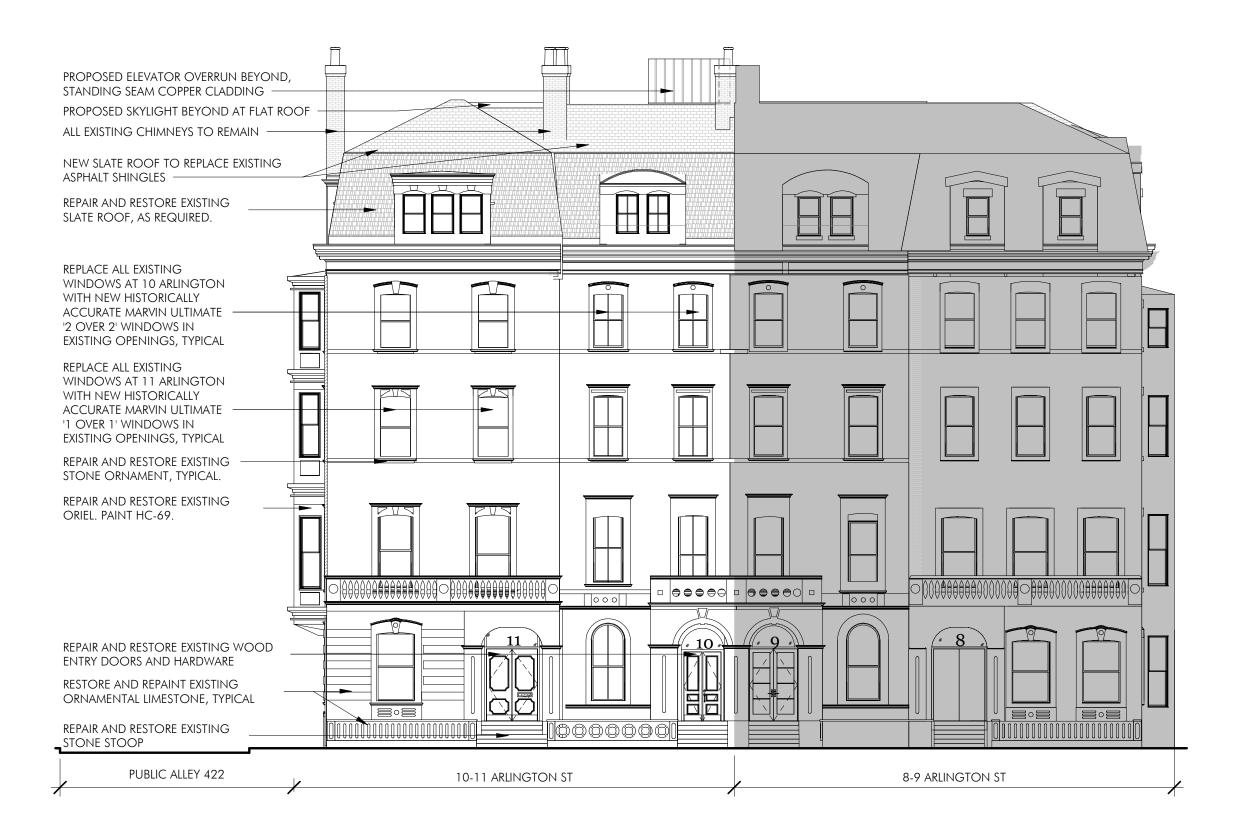

10-11 ARLINGTON ST BOSTON, MA

**ARLINGTON ST ELEVATION** 

SCALE: 3/32" = 1'-0"

10-11 ARLINGTON ST

BOSTON, MA

PROPOSED ALLEY ELEVATION

SCALE: 3/32" = 1'-0"

10-11 ARLINGTON ST

BOSTON, MA

EXISTING MASONRY ADDITION TO BE REMOVED.

EXISTING WOOD WINDOWS TO BE REPLACED.
STONE SILLS TO BE REPAIRED AND RESTORED, AS REQUIRED.

ROOFING TO BE REPAIRED AND RESTORED AS REQUIRED.

REPAIR AND RESTORE EXISTING CAST STONE, PAINT HC-69.

REPAIR AND RESTORE EXISTING STONE STOOP, PAINT HC-69 REPAIR AND RESTORE FRONT DOOR. REPLACE EXISTING PENDANT.

EXISTING FRONT STOOP TO BE REPAIRED AND RESTORED. PAINT HC-69.

GARAGE DOORS AT 1 COMMONWEALTH (ACROSS PUBLIC ALLEY 422)