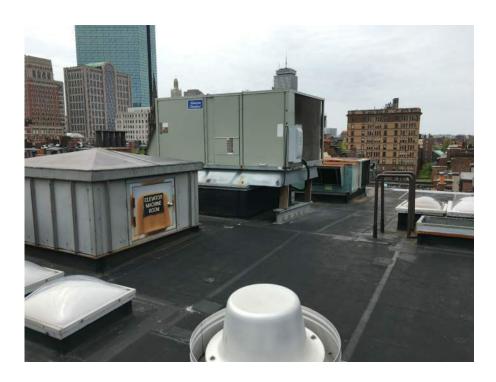

GARAGE DOORS AT 3 COMMONWEALTH (ACROSS PUBLIC ALLEY 422)

PROPOSED GARAGE + REAR DOOR

10-11 ARLINGTON ST BOSTON, MA

ON, MA

10-11 ARLINGTON ST BOSTON, MA

JUNE 28, 2018

VIEW FROM MIDROOF OF 10-11 ARLINGTON STREET LOOKING WEST

VIEW FROM SE CORNER OF 10-11 ARLINGTON STREET LOOKING NW

OVERHEAD VIEW OF 10-11 ARLINGTON STREET LOOKING NORTHWEST

VIEW FROM NE CORNER OF 10-11 ARLINGTON STREET LOOKING WEST

VIEW FROM NW CORNER OF 10-11 ARLINGTON STREET LOOKING EAST

OVERHEAD VIEW OF 10-11 ARLINGTON STREET LOOKING SOUTHWEST