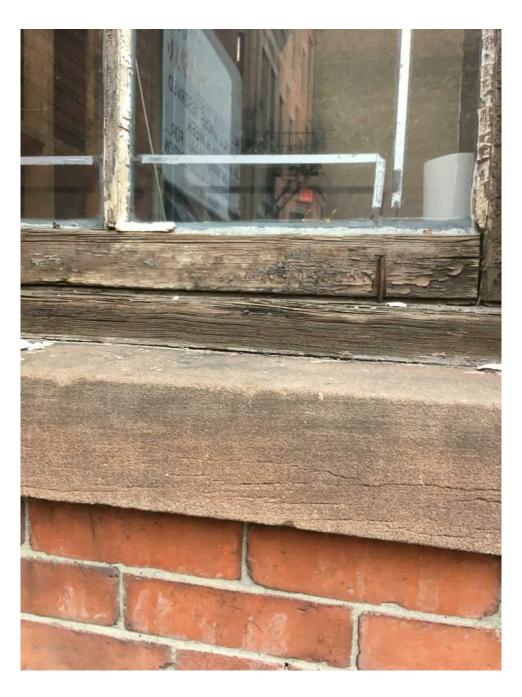

BOSTON, MA

EXISTING MASONRY ADDITION TO BE REMOVED.

EXISTING WOOD WINDOWS TO BE REPLACED.
STONE SILLS TO BE REPAIRED AND RESTORED, AS REQUIRED.

ROOFING TO BE REPAIRED AND RESTORED AS REQUIRED.

REPAIR AND RESTORE EXISTING CAST STONE, PAINT HC-69.