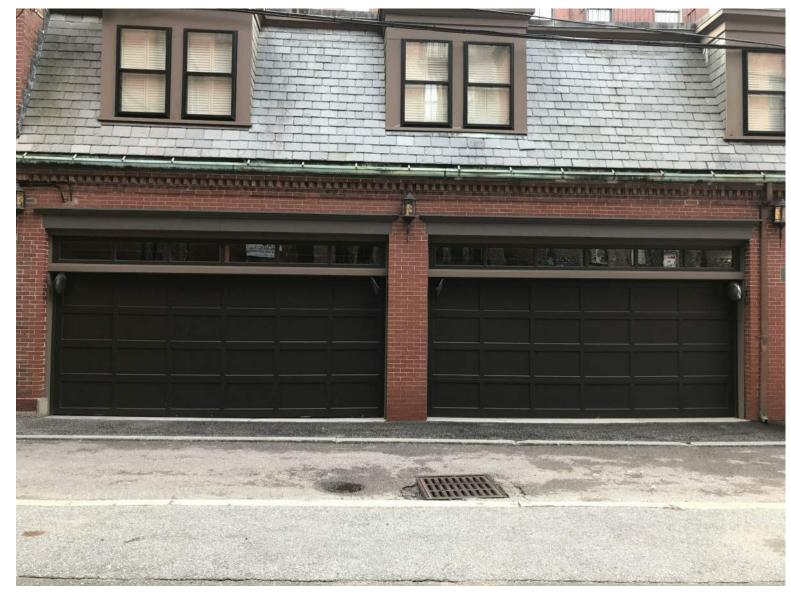

REPAIR AND RESTORE EXISTING STONE STOOP, PAINT HC-69 REPAIR AND RESTORE FRONT DOOR. REPLACE EXISTING PENDANT.

EXISTING FRONT STOOP TO BE REPAIRED AND RESTORED. PAINT HC-69.

GARAGE DOORS AT 1 COMMONWEALTH (ACROSS PUBLIC ALLEY 422)