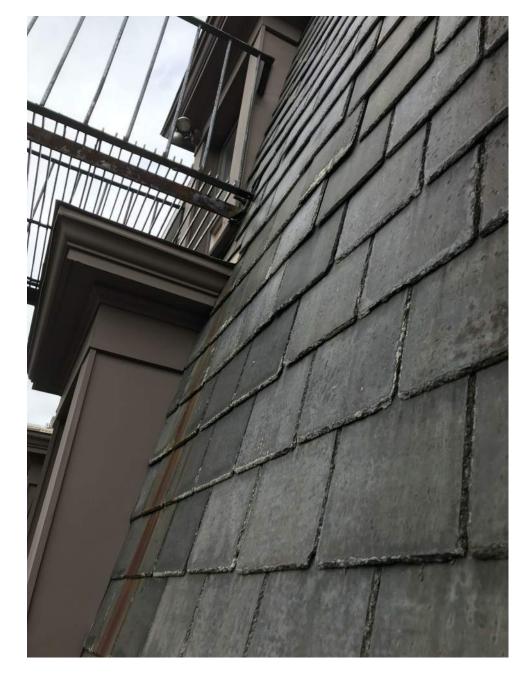

BOSTON, MA

EXISTING MASONRY ADDITION TO BE REMOVED.

EXISTING WOOD WINDOWS TO BE REPLACED.
STONE SILLS TO BE REPAIRED AND RESTORED, AS REQUIRED.

ROOFING TO BE REPAIRED AND RESTORED AS REQUIRED.

REPAIR AND RESTORE EXISTING CAST STONE, PAINT HC-69.