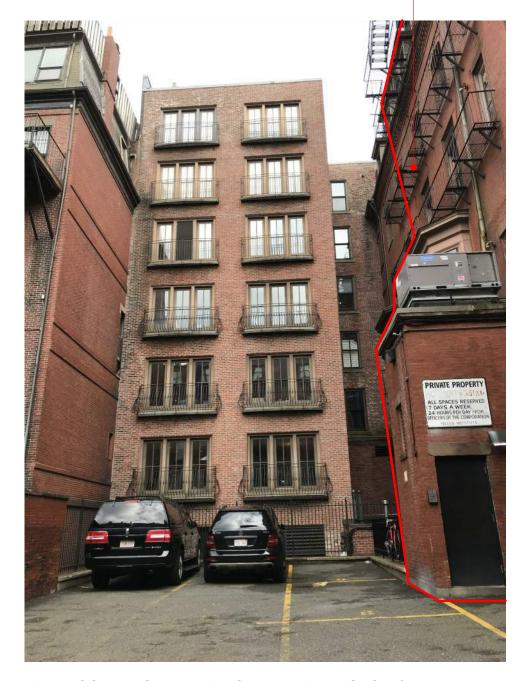

ARLINGTON STREET LOOKING SOUTHEAST

EMBARC

SITE CONTEXT

10-11 ARLINGTON ST BOSTON, MA

— 10-11 ARLINGTON STREET

— 10-11 ARLINGTON STREET

ALLEY CONDITION AT REAR OF 10-11 ARLINGTON STREET

PUBLIC ALLEY 422 LOOKING EAST

PUBLIC ALLEY 422 LOOKING WEST

REAR FACADE - 10-11 ARLINGTON STREET

REAR FACADE - 10-11 ARLINGTON STREET

ALLEY FACADE - 10-11 ARLINGTON STREET

**EXISTING FRONT FACADE** 

10-11 ARLINGTON ST BOSTON, MA

PROPOSED FRONT FACADE