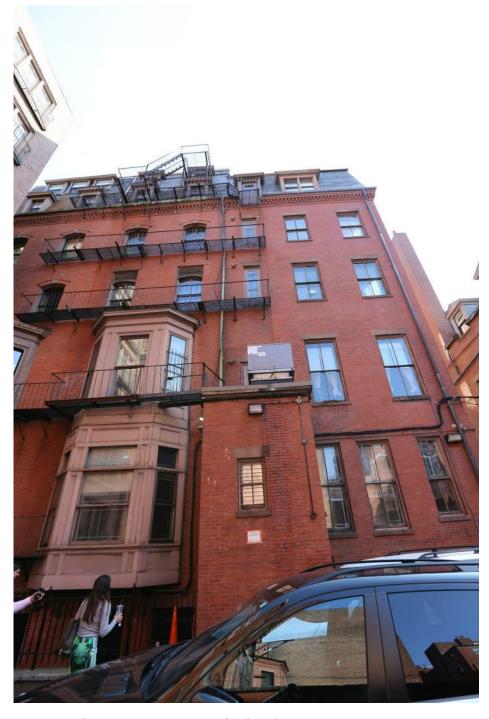

ARLINGTON STREET LOOKING SOUTHEAST

EMBARC

SITE CONTEXT

10-11 ARLINGTON ST BOSTON, MA

— 10-11 ARLINGTON STREET

— 10-11 ARLINGTON STREET

ALLEY CONDITION AT REAR OF 10-11 ARLINGTON STREET

PUBLIC ALLEY 422 LOOKING EAST

PUBLIC ALLEY 422 LOOKING WEST

REAR FACADE - 10-11 ARLINGTON STREET

REAR FACADE - 10-11 ARLINGTON STREET

ALLEY FACADE - 10-11 ARLINGTON STREET

**EXISTING FRONT FACADE** 

10-11 ARLINGTON ST BOSTON, MA

PROPOSED FRONT FACADE