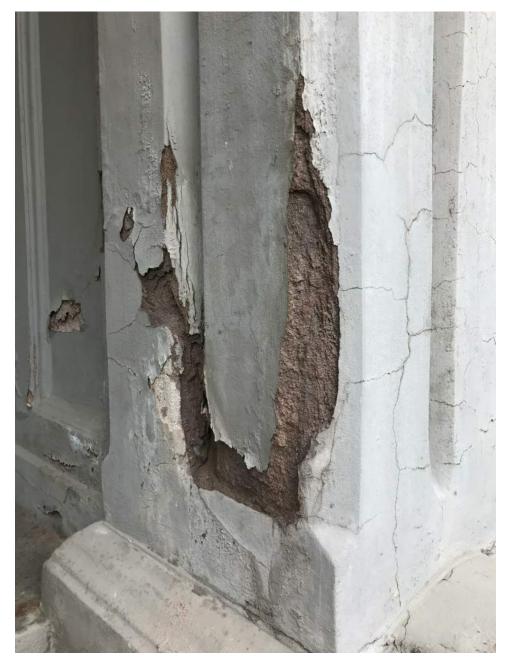

BOSTON, MA

EXISTING MASONRY ADDITION TO BE REMOVED.

EXISTING WOOD WINDOWS TO BE REPLACED.
STONE SILLS TO BE REPAIRED AND RESTORED, AS REQUIRED.

ROOFING TO BE REPAIRED AND RESTORED AS REQUIRED.

REPAIR AND RESTORE EXISTING CAST STONE, PAINT HC-69.