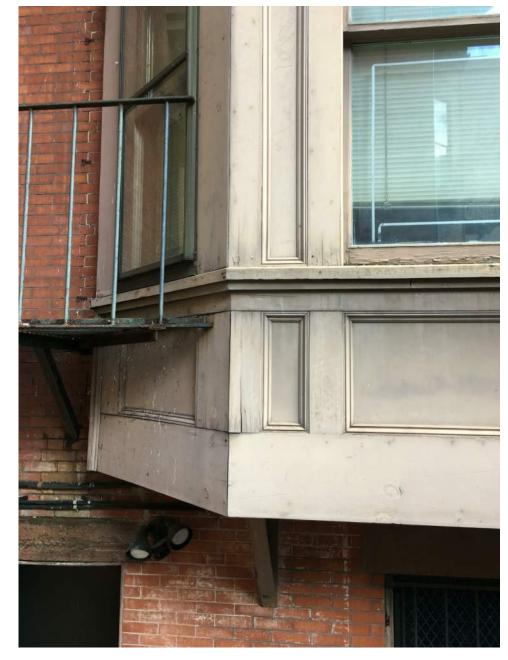

## TO REMAIN AND BE RESTORED

- TO BE REMOVED

EXISTING NON-HISTORIC ORIEL SUPPORTED ON METAL BRACKETS

JUNCTION OF NON-HISTORIC ADDITION TO HISTORIC ORIEL

MATCHING SINGLE STORY ORIEL AT NEIGHBORING PROPERTY