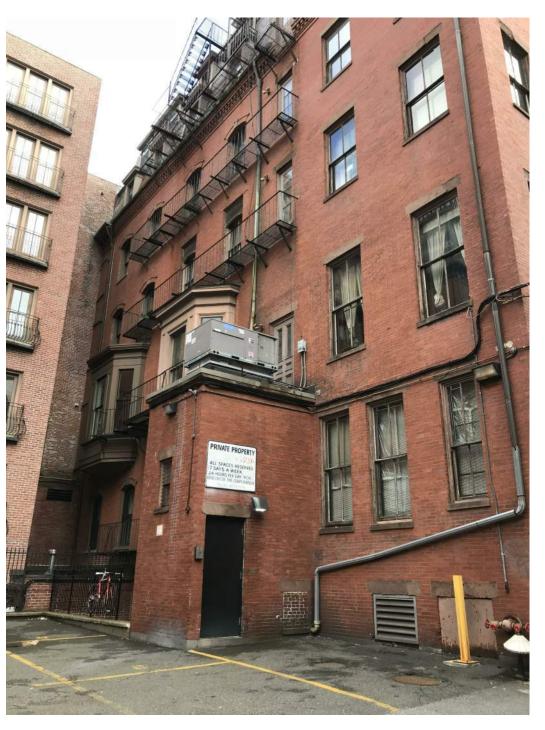

ARLINGTON STREET LOOKING SOUTHEAST

EMBARC

SITE CONTEXT

10-11 ARLINGTON ST BOSTON, MA

— 10-11 ARLINGTON STREET

— 10-11 ARLINGTON STREET

ALLEY CONDITION AT REAR OF 10-11 ARLINGTON STREET

PUBLIC ALLEY 422 LOOKING EAST

PUBLIC ALLEY 422 LOOKING WEST

REAR FACADE - 10-11 ARLINGTON STREET

REAR FACADE - 10-11 ARLINGTON STREET

ALLEY FACADE - 10-11 ARLINGTON STREET

**EXISTING FRONT FACADE** 

10-11 ARLINGTON ST BOSTON, MA

PROPOSED FRONT FACADE