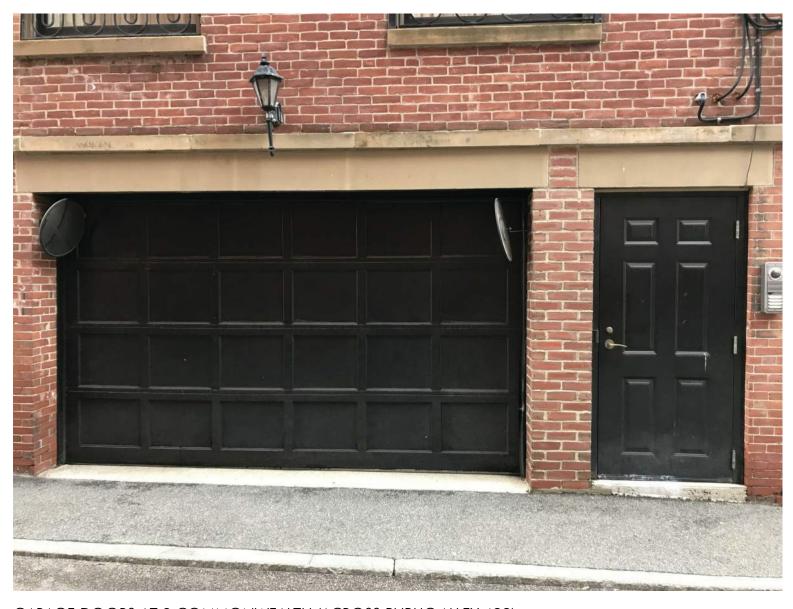

REPAIR AND RESTORE EXISTING STONE STOOP, PAINT HC-69 REPAIR AND RESTORE FRONT DOOR. REPLACE EXISTING PENDANT.

EXISTING FRONT STOOP TO BE REPAIRED AND RESTORED. PAINT HC-69.

GARAGE DOORS AT 1 COMMONWEALTH (ACROSS PUBLIC ALLEY 422)