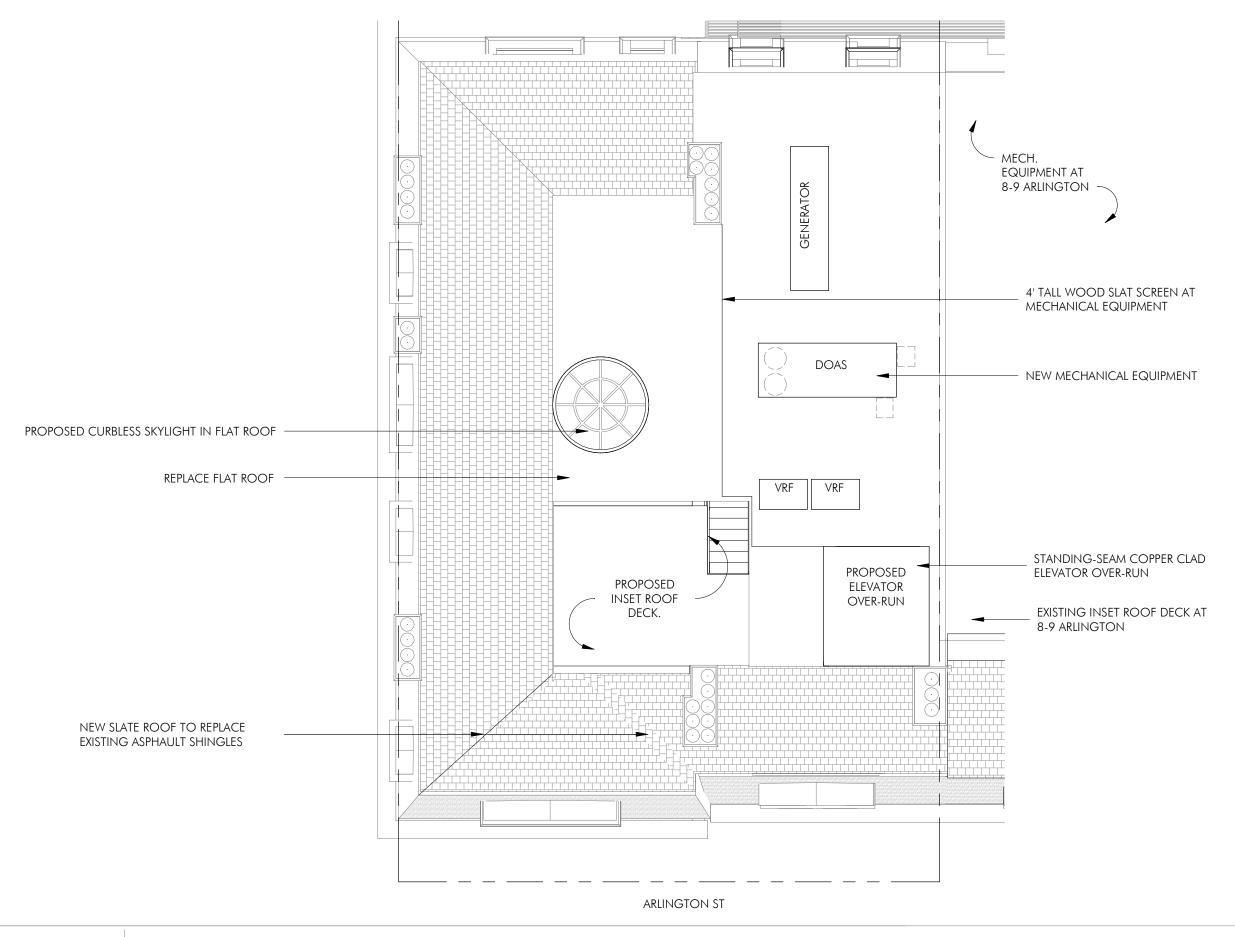

BOSTON, MA

EXISTING MASONRY ADDITION TO BE REMOVED.

EXISTING WOOD WINDOWS TO BE REPLACED.
STONE SILLS TO BE REPAIRED AND RESTORED, AS REQUIRED.

ROOFING TO BE REPAIRED AND RESTORED AS REQUIRED.

REPAIR AND RESTORE EXISTING CAST STONE, PAINT HC-69.

REPAIR AND RESTORE EXISTING STONE STOOP, PAINT HC-69 REPAIR AND RESTORE FRONT DOOR. REPLACE EXISTING PENDANT.

EXISTING FRONT STOOP TO BE REPAIRED AND RESTORED. PAINT HC-69.

GARAGE DOORS AT 1 COMMONWEALTH (ACROSS PUBLIC ALLEY 422)