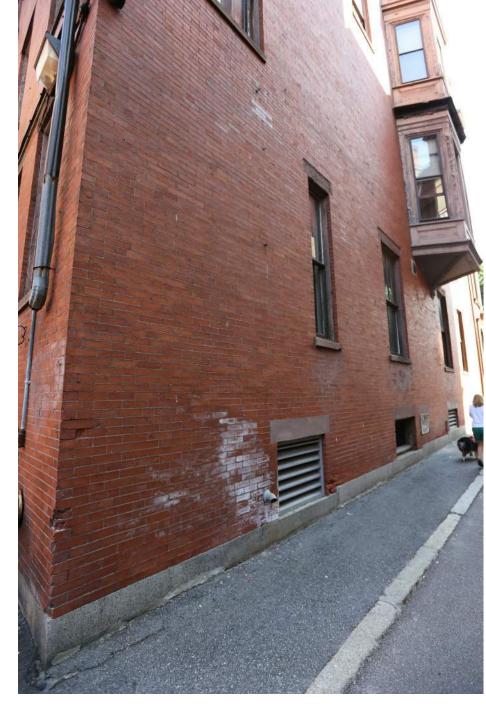

ARLINGTON STREET LOOKING SOUTHEAST

EMBARC

SITE CONTEXT

10-11 ARLINGTON ST BOSTON, MA

— 10-11 ARLINGTON STREET

— 10-11 ARLINGTON STREET

ALLEY CONDITION AT REAR OF 10-11 ARLINGTON STREET

PUBLIC ALLEY 422 LOOKING EAST

PUBLIC ALLEY 422 LOOKING WEST

REAR FACADE - 10-11 ARLINGTON STREET

REAR FACADE - 10-11 ARLINGTON STREET

ALLEY FACADE - 10-11 ARLINGTON STREET

**EXISTING FRONT FACADE** 

10-11 ARLINGTON ST BOSTON, MA

PROPOSED FRONT FACADE