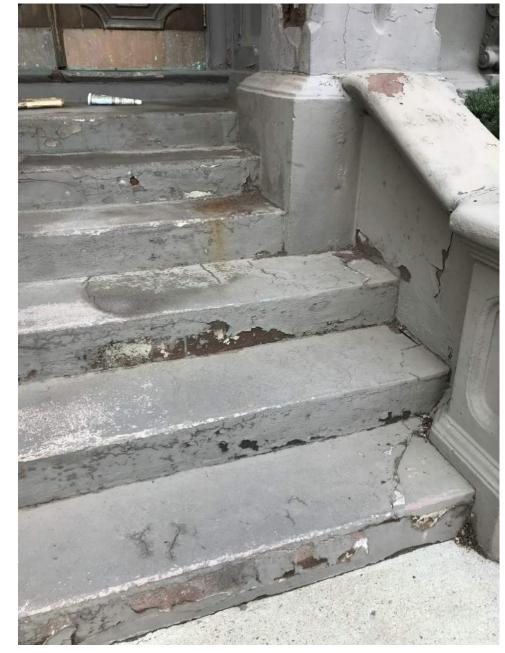

REPAIR AND RESTORE EXISTING STONE STOOP, PAINT HC-69 REPAIR AND RESTORE FRONT DOOR. REPLACE EXISTING PENDANT.

EXISTING FRONT STOOP TO BE REPAIRED AND RESTORED. PAINT HC-69.

GARAGE DOORS AT 1 COMMONWEALTH (ACROSS PUBLIC ALLEY 422)