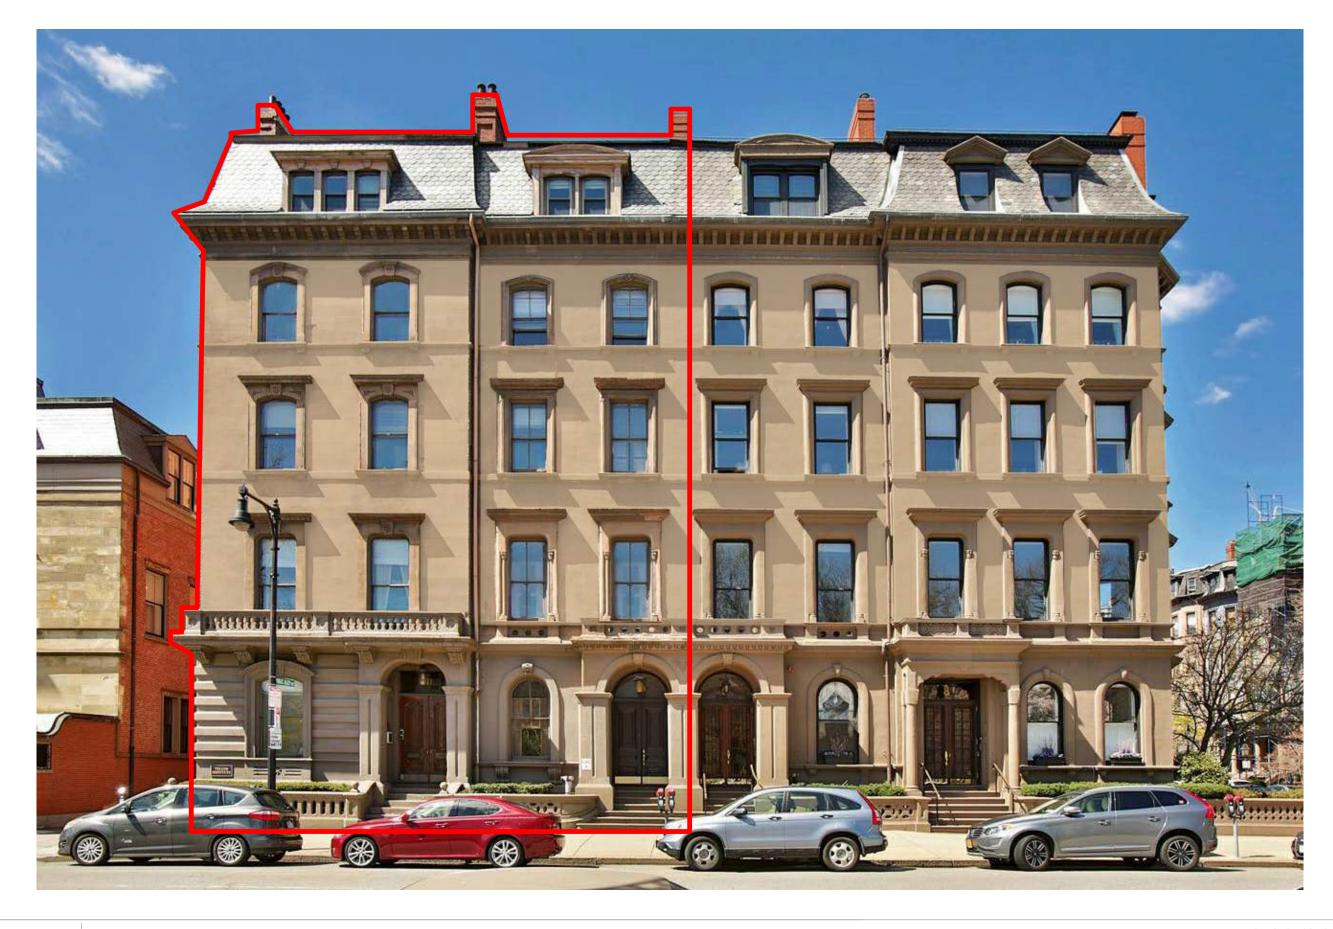

PUBLIC ALLEY 422 LOOKING WEST

REAR FACADE - 10-11 ARLINGTON STREET

REAR FACADE - 10-11 ARLINGTON STREET

ALLEY FACADE - 10-11 ARLINGTON STREET

**EXISTING FRONT FACADE** 

10-11 ARLINGTON ST BOSTON, MA

PROPOSED FRONT FACADE