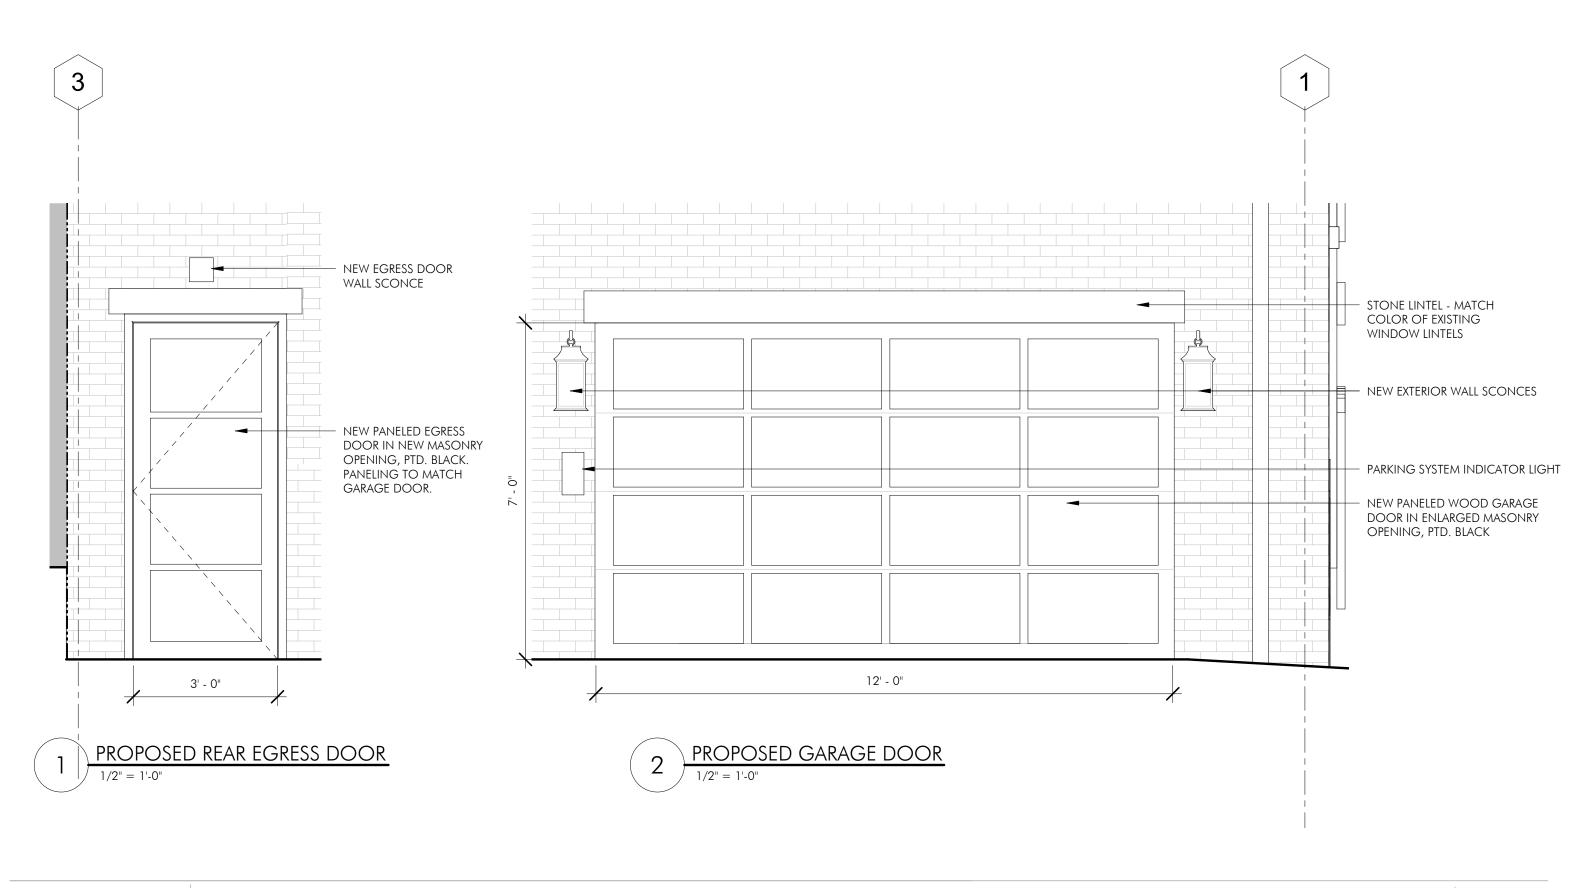

GARAGE DOORS AT 3 COMMONWEALTH (ACROSS PUBLIC ALLEY 422)

PROPOSED GARAGE + REAR DOOR

10-11 ARLINGTON ST BOSTON, MA

ON, MA

10-11 ARLINGTON ST BOSTON, MA

JUNE 28, 2018

VIEW FROM MIDROOF OF 10-11 ARLINGTON STREET LOOKING WEST