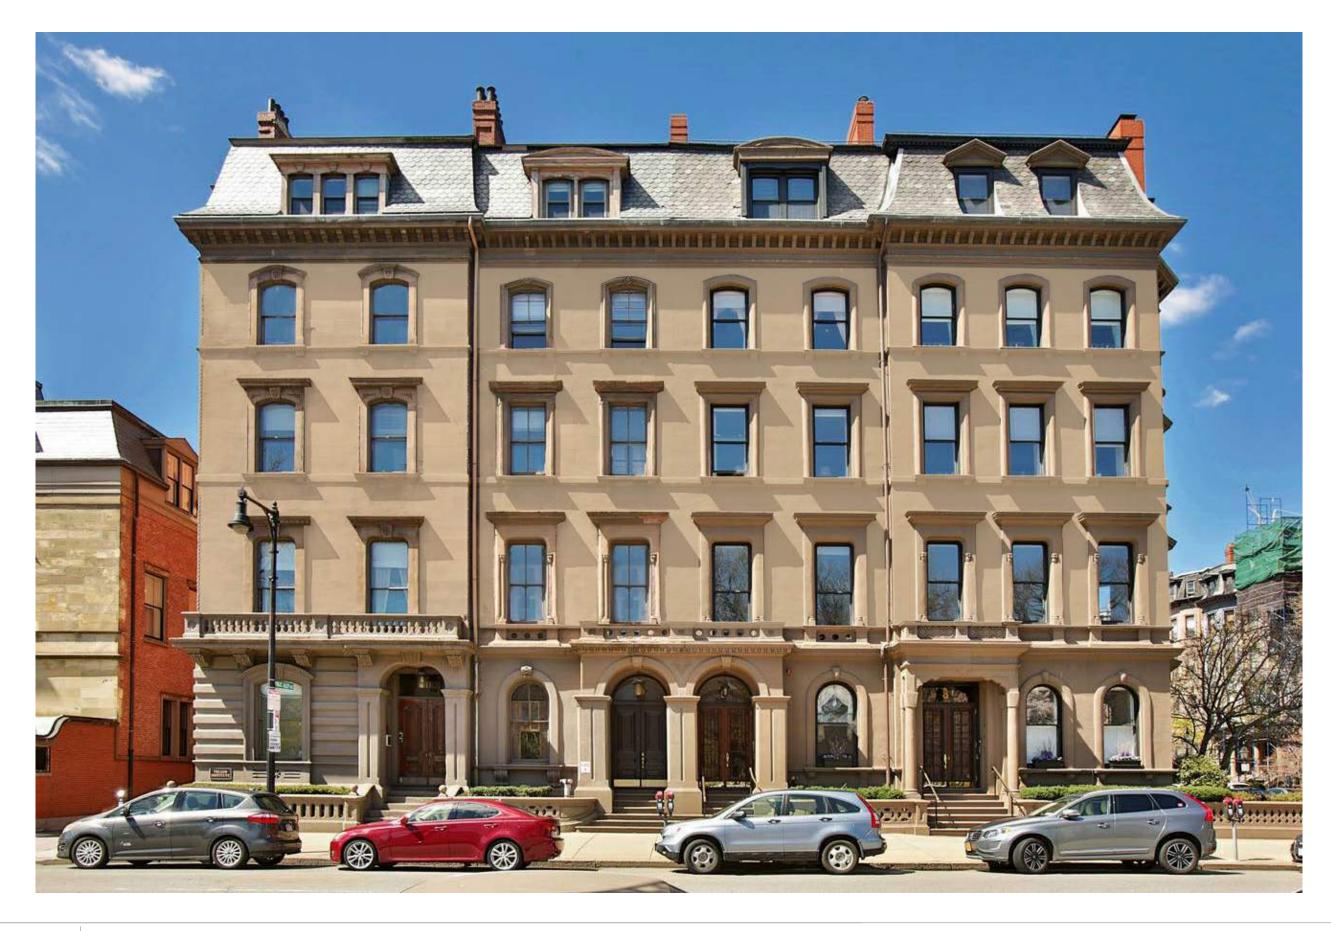

PUBLIC ALLEY 422 LOOKING WEST

REAR FACADE - 10-11 ARLINGTON STREET

REAR FACADE - 10-11 ARLINGTON STREET

ALLEY FACADE - 10-11 ARLINGTON STREET

**EXISTING FRONT FACADE** 

10-11 ARLINGTON ST BOSTON, MA

PROPOSED FRONT FACADE

10-11 ARLINGTON ST BOSTON, MA

**ARLINGTON ST ELEVATION** 

SCALE: 3/32" = 1'-0"

10-11 ARLINGTON ST

BOSTON, MA

PROPOSED ALLEY ELEVATION

SCALE: 3/32" = 1'-0"

10-11 ARLINGTON ST