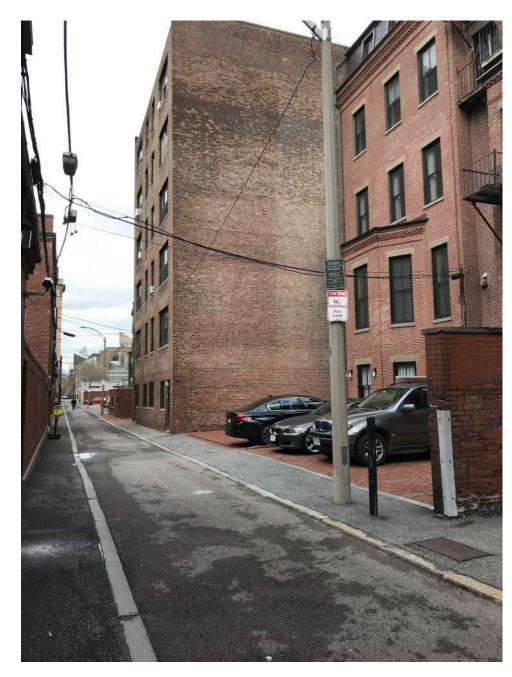

ARLINGTON STREET LOOKING SOUTHEAST

EMBARC

SITE CONTEXT

10-11 ARLINGTON ST BOSTON, MA

— 10-11 ARLINGTON STREET

— 10-11 ARLINGTON STREET

ALLEY CONDITION AT REAR OF 10-11 ARLINGTON STREET

PUBLIC ALLEY 422 LOOKING EAST

PUBLIC ALLEY 422 LOOKING WEST

REAR FACADE - 10-11 ARLINGTON STREET

REAR FACADE - 10-11 ARLINGTON STREET

ALLEY FACADE - 10-11 ARLINGTON STREET

**EXISTING FRONT FACADE** 

10-11 ARLINGTON ST BOSTON, MA

PROPOSED FRONT FACADE