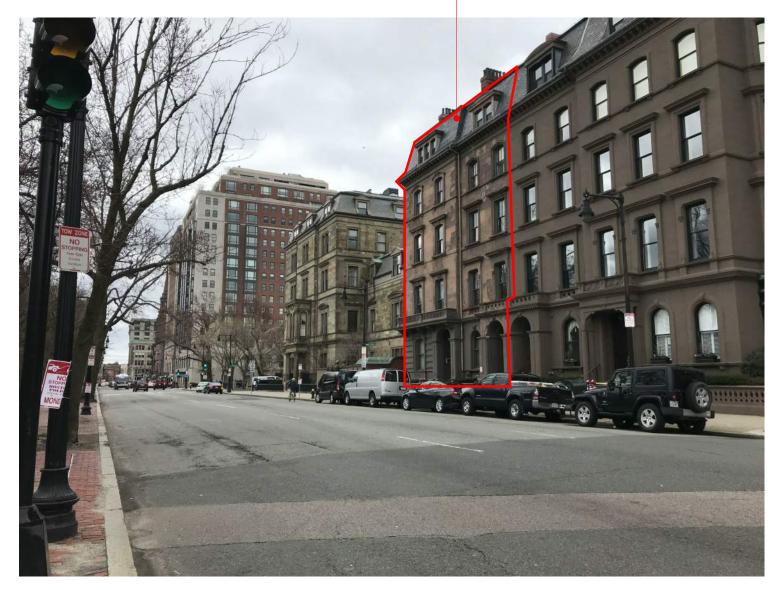

10-11 ARLINGTON, LLC

**EMBARC** 

- 10-11 ARLINGTON ST - 10-11 ARLINGTON ST

BIRD'S EYE

**EMBARC** 

**SITE LOCATION** 

10-11 ARLINGTON ST BOSTON, MA

ARLINGTON STREET LOOKING NORTHWEST

ARLINGTON STREET LOOKING SOUTHEAST

EMBARC

SITE CONTEXT

10-11 ARLINGTON ST BOSTON, MA

— 10-11 ARLINGTON STREET

— 10-11 ARLINGTON STREET

ALLEY CONDITION AT REAR OF 10-11 ARLINGTON STREET

PUBLIC ALLEY 422 LOOKING EAST