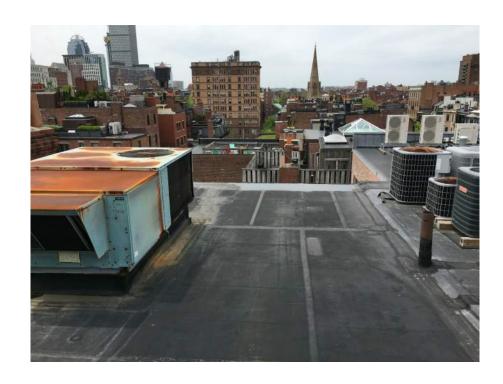

GARAGE DOORS AT 3 COMMONWEALTH (ACROSS PUBLIC ALLEY 422)

PROPOSED GARAGE + REAR DOOR

10-11 ARLINGTON ST BOSTON, MA

ON, MA

10-11 ARLINGTON ST BOSTON, MA

JUNE 28, 2018

VIEW FROM MIDROOF OF 10-11 ARLINGTON STREET LOOKING WEST

VIEW FROM SE CORNER OF 10-11 ARLINGTON STREET LOOKING NW

OVERHEAD VIEW OF 10-11 ARLINGTON STREET LOOKING NORTHWEST

VIEW FROM NE CORNER OF 10-11 ARLINGTON STREET LOOKING WEST

VIEW FROM NW CORNER OF 10-11 ARLINGTON STREET LOOKING EAST

OVERHEAD VIEW OF 10-11 ARLINGTON STREET LOOKING SOUTHWEST