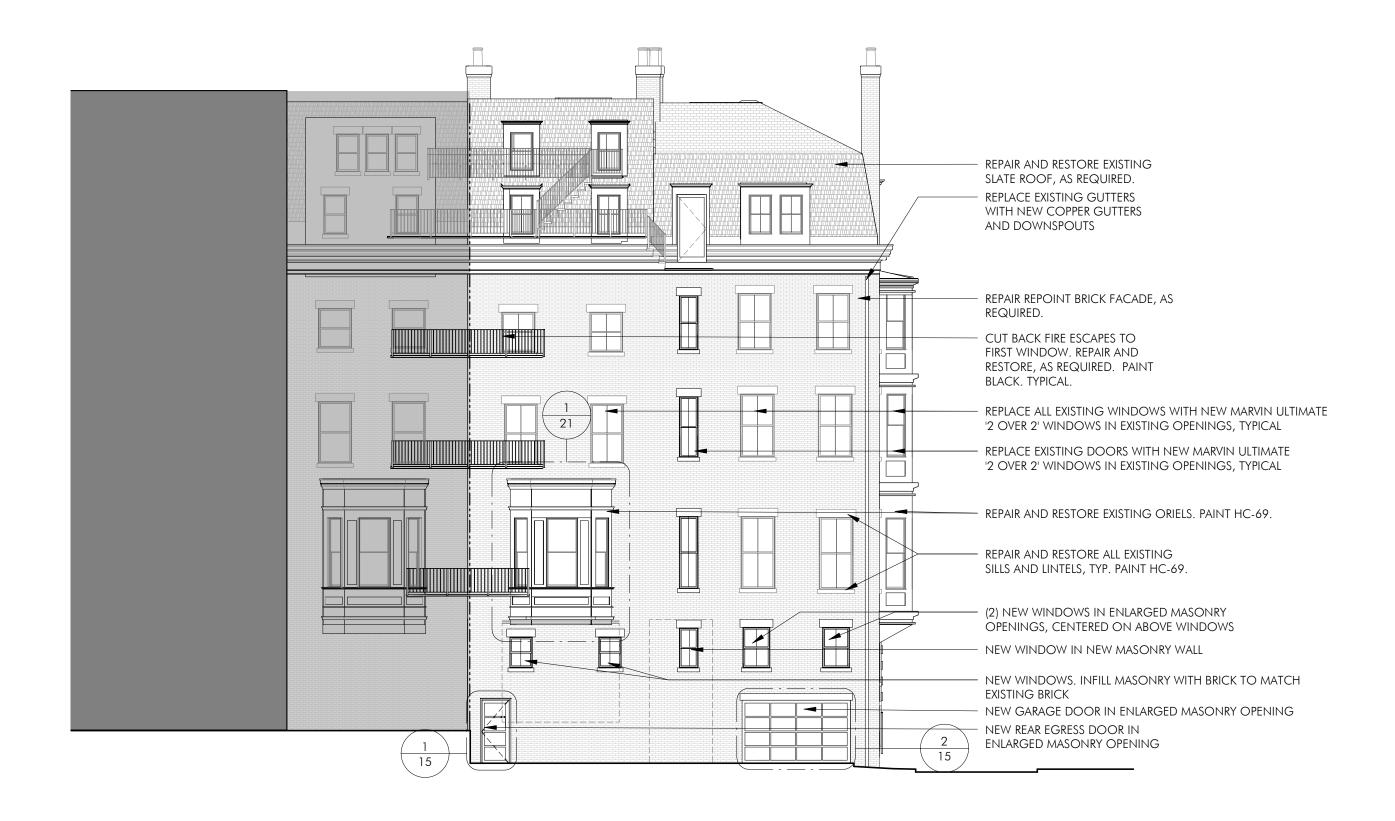

PUBLIC ALLEY 422 LOOKING WEST

REAR FACADE - 10-11 ARLINGTON STREET

REAR FACADE - 10-11 ARLINGTON STREET

ALLEY FACADE - 10-11 ARLINGTON STREET

**EXISTING FRONT FACADE** 

10-11 ARLINGTON ST BOSTON, MA

PROPOSED FRONT FACADE

BOSTON, MA

EXISTING MASONRY ADDITION TO BE REMOVED.

EXISTING WOOD WINDOWS TO BE REPLACED.
STONE SILLS TO BE REPAIRED AND RESTORED, AS REQUIRED.

ROOFING TO BE REPAIRED AND RESTORED AS REQUIRED.

REPAIR AND RESTORE EXISTING CAST STONE, PAINT HC-69.

REPAIR AND RESTORE EXISTING STONE STOOP, PAINT HC-69 REPAIR AND RESTORE FRONT DOOR. REPLACE EXISTING PENDANT.

EXISTING FRONT STOOP TO BE REPAIRED AND RESTORED. PAINT HC-69.

GARAGE DOORS AT 1 COMMONWEALTH (ACROSS PUBLIC ALLEY 422)