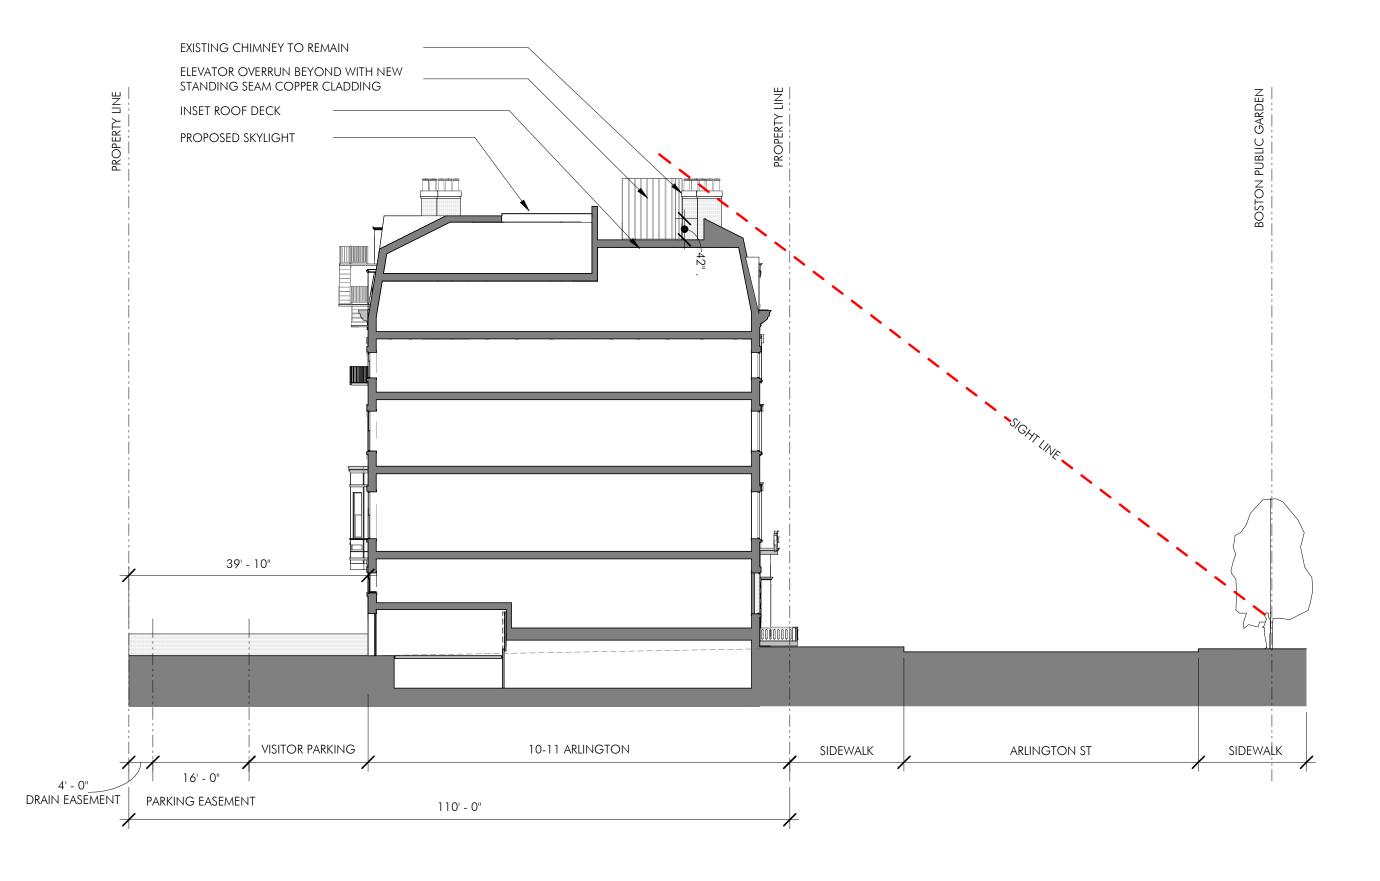

BOSTON, MA

EXISTING MASONRY ADDITION TO BE REMOVED.

EXISTING WOOD WINDOWS TO BE REPLACED.
STONE SILLS TO BE REPAIRED AND RESTORED, AS REQUIRED.

ROOFING TO BE REPAIRED AND RESTORED AS REQUIRED.

REPAIR AND RESTORE EXISTING CAST STONE, PAINT HC-69.

REPAIR AND RESTORE EXISTING STONE STOOP, PAINT HC-69 REPAIR AND RESTORE FRONT DOOR. REPLACE EXISTING PENDANT.

EXISTING FRONT STOOP TO BE REPAIRED AND RESTORED. PAINT HC-69.

GARAGE DOORS AT 1 COMMONWEALTH (ACROSS PUBLIC ALLEY 422)