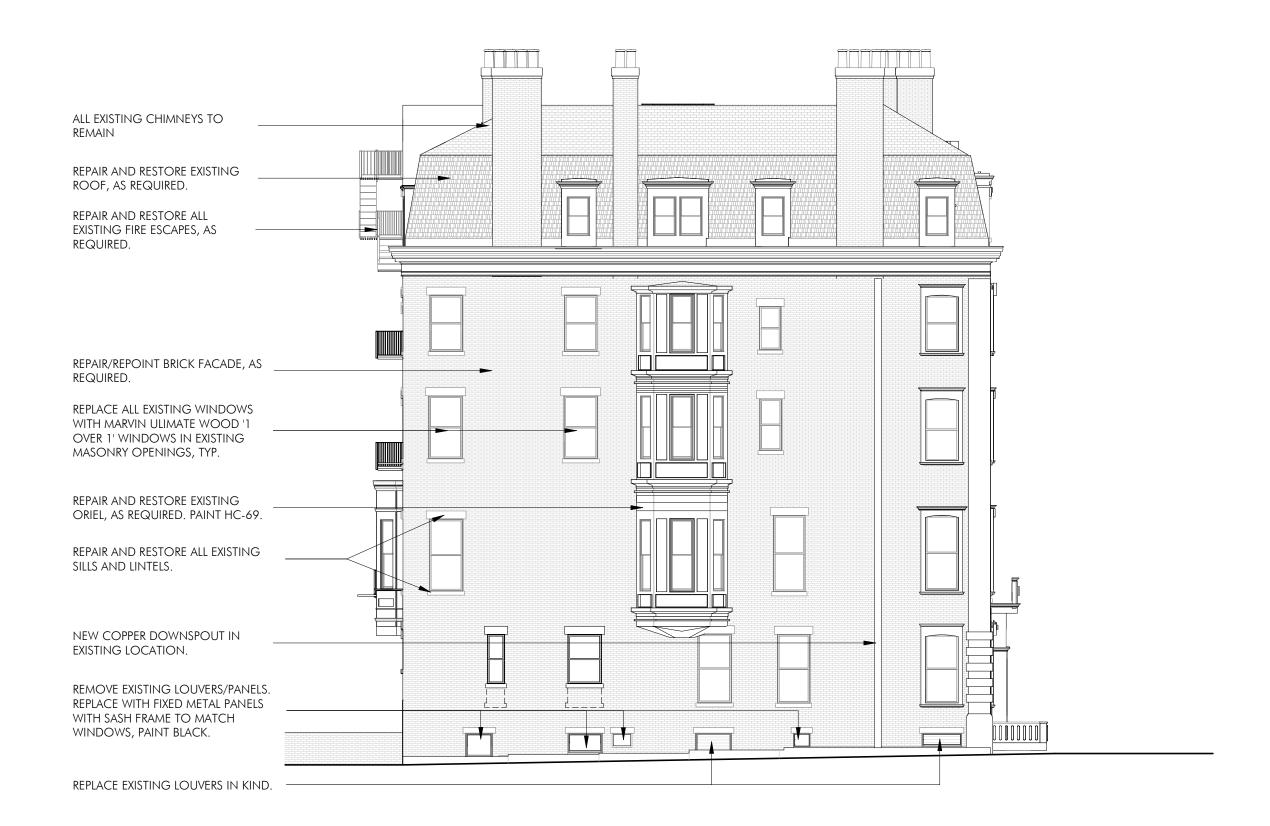

BOSTON, MA

**EXISTING REAR ELEVATION** 

SCALE: 3/32" = 1'-0"

10-11 ARLINGTON ST

BOSTON, MA

PROPOSED REAR ELEVATION

SCALE: 3/32" = 1'-0"

10-11 ARLINGTON ST

BOSTON, MA

EXISTING MASONRY ADDITION TO BE REMOVED.

EXISTING WOOD WINDOWS TO BE REPLACED.
STONE SILLS TO BE REPAIRED AND RESTORED, AS REQUIRED.

ROOFING TO BE REPAIRED AND RESTORED AS REQUIRED.

REPAIR AND RESTORE EXISTING CAST STONE, PAINT HC-69.