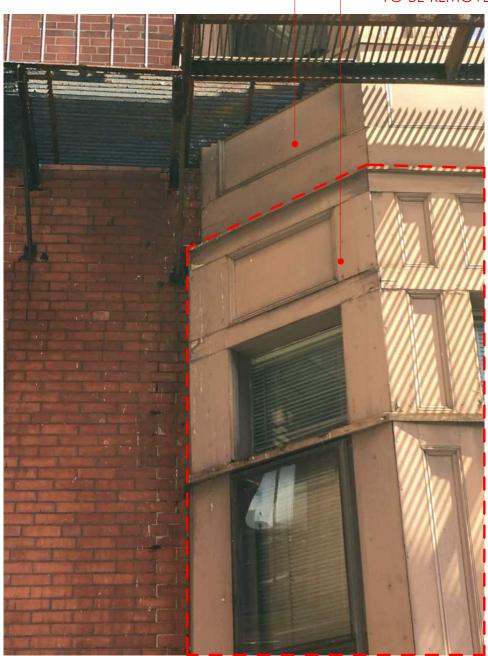

## TO REMAIN AND BE RESTORED

- TO BE REMOVED

EXISTING NON-HISTORIC ORIEL SUPPORTED ON METAL BRACKETS

JUNCTION OF NON-HISTORIC ADDITION TO HISTORIC ORIEL

MATCHING SINGLE STORY ORIEL AT NEIGHBORING PROPERTY