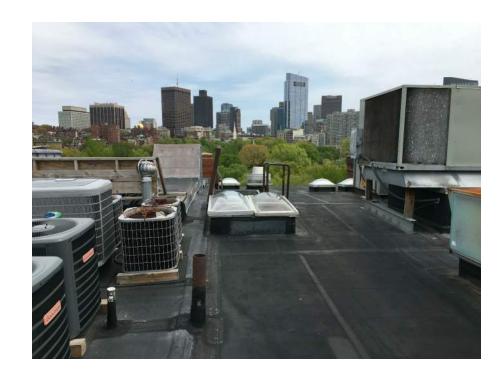

GARAGE DOORS AT 3 COMMONWEALTH (ACROSS PUBLIC ALLEY 422)

PROPOSED GARAGE + REAR DOOR

10-11 ARLINGTON ST BOSTON, MA

ON, MA

10-11 ARLINGTON ST BOSTON, MA

JUNE 28, 2018

VIEW FROM MIDROOF OF 10-11 ARLINGTON STREET LOOKING WEST

VIEW FROM SE CORNER OF 10-11 ARLINGTON STREET LOOKING NW

OVERHEAD VIEW OF 10-11 ARLINGTON STREET LOOKING NORTHWEST

VIEW FROM NE CORNER OF 10-11 ARLINGTON STREET LOOKING WEST

VIEW FROM NW CORNER OF 10-11 ARLINGTON STREET LOOKING EAST

OVERHEAD VIEW OF 10-11 ARLINGTON STREET LOOKING SOUTHWEST