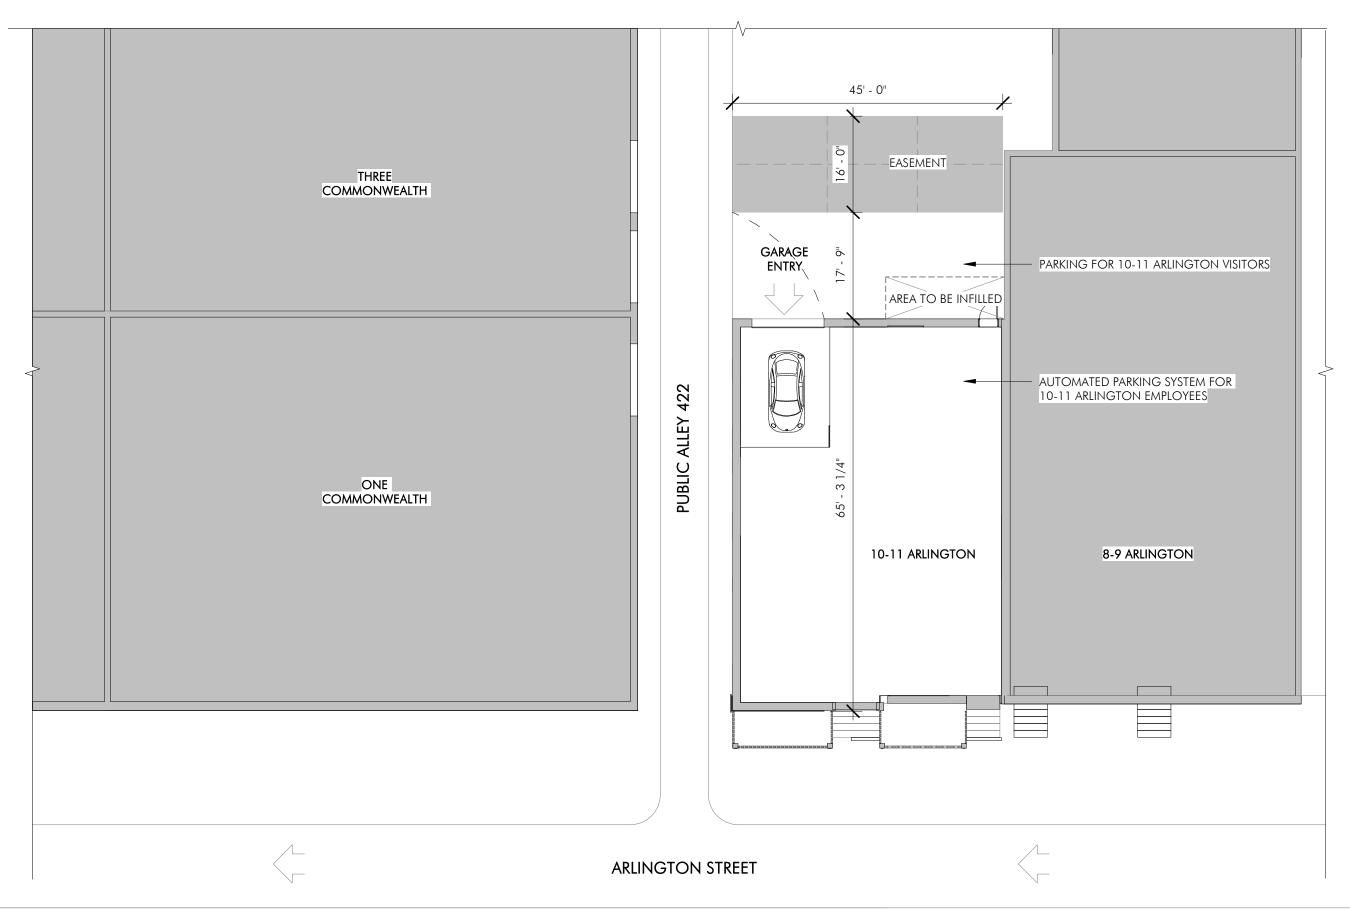

10-11 ARLINGTON ST BOSTON, MA

**ARLINGTON ST ELEVATION** 

SCALE: 3/32" = 1'-0"

10-11 ARLINGTON ST

BOSTON, MA

PROPOSED ALLEY ELEVATION

SCALE: 3/32" = 1'-0"

10-11 ARLINGTON ST

REPAIR AND RESTORE EXISTING STONE STOOP, PAINT HC-69 REPAIR AND RESTORE FRONT DOOR. REPLACE EXISTING PENDANT.

EXISTING FRONT STOOP TO BE REPAIRED AND RESTORED. PAINT HC-69.

GARAGE DOORS AT 1 COMMONWEALTH (ACROSS PUBLIC ALLEY 422)