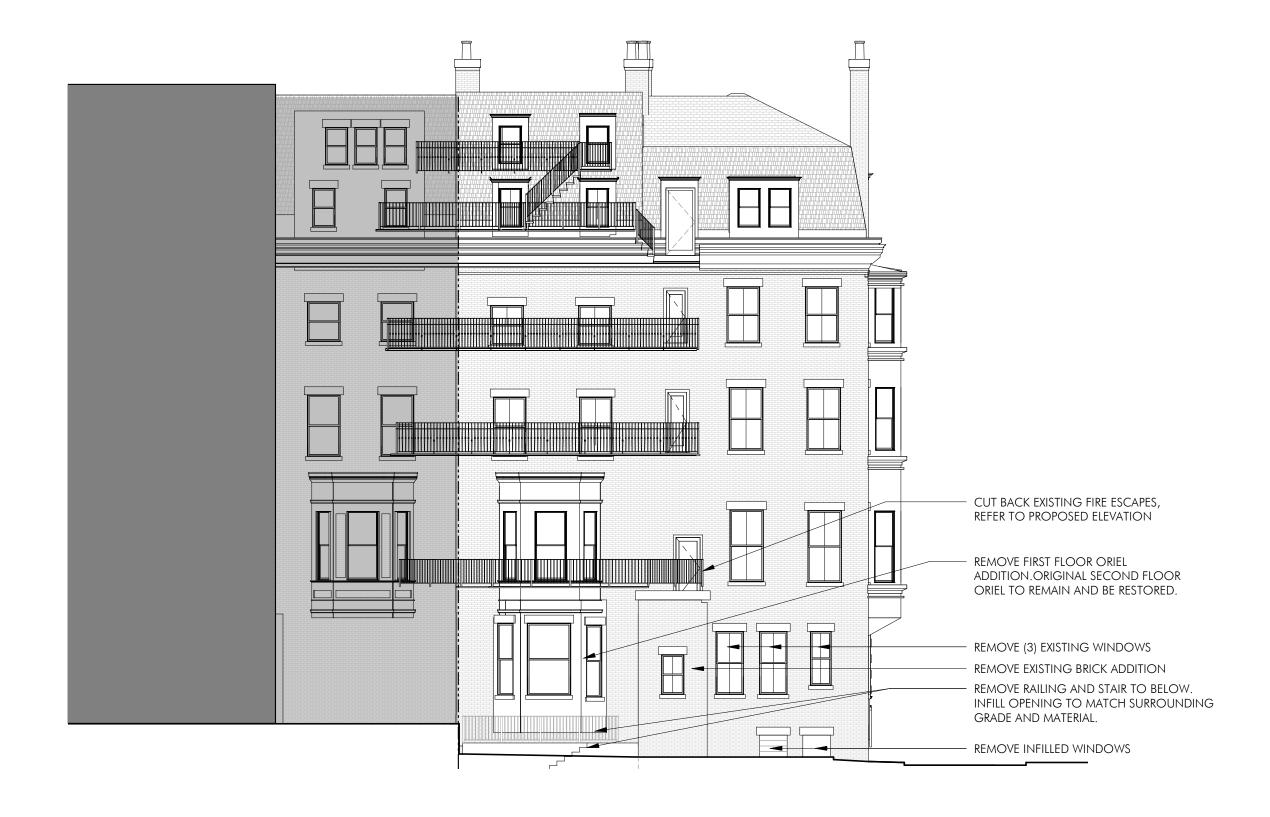

PUBLIC ALLEY 422 LOOKING WEST

REAR FACADE - 10-11 ARLINGTON STREET

REAR FACADE - 10-11 ARLINGTON STREET

ALLEY FACADE - 10-11 ARLINGTON STREET

**EXISTING FRONT FACADE** 

10-11 ARLINGTON ST BOSTON, MA

PROPOSED FRONT FACADE

BOSTON, MA

EXISTING MASONRY ADDITION TO BE REMOVED.

EXISTING WOOD WINDOWS TO BE REPLACED.
STONE SILLS TO BE REPAIRED AND RESTORED, AS REQUIRED.

ROOFING TO BE REPAIRED AND RESTORED AS REQUIRED.

REPAIR AND RESTORE EXISTING CAST STONE, PAINT HC-69.

REPAIR AND RESTORE EXISTING STONE STOOP, PAINT HC-69 REPAIR AND RESTORE FRONT DOOR. REPLACE EXISTING PENDANT.

EXISTING FRONT STOOP TO BE REPAIRED AND RESTORED. PAINT HC-69.

GARAGE DOORS AT 1 COMMONWEALTH (ACROSS PUBLIC ALLEY 422)