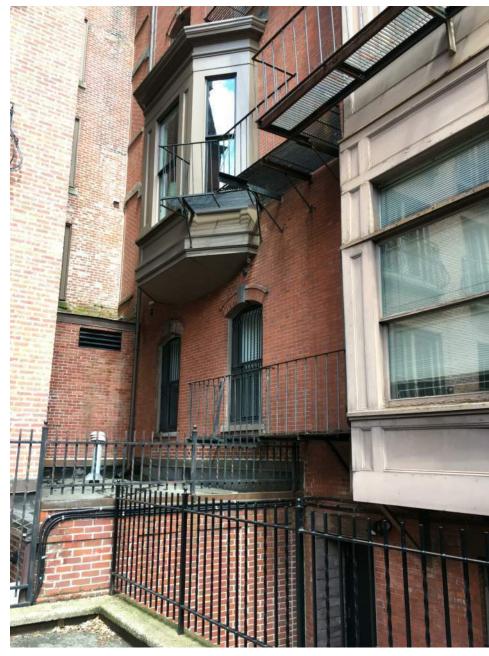

## TO REMAIN AND BE RESTORED

- TO BE REMOVED

EXISTING NON-HISTORIC ORIEL SUPPORTED ON METAL BRACKETS

JUNCTION OF NON-HISTORIC ADDITION TO HISTORIC ORIEL

MATCHING SINGLE STORY ORIEL AT NEIGHBORING PROPERTY