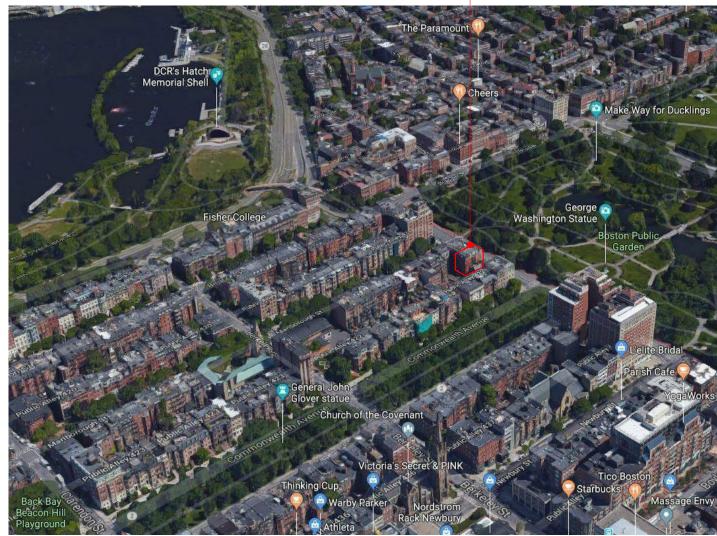

10-11 ARLINGTON, LLC

**EMBARC** 

- 10-11 ARLINGTON ST - 10-11 ARLINGTON ST

BIRD'S EYE

**EMBARC** 

**SITE LOCATION** 

10-11 ARLINGTON ST BOSTON, MA

ARLINGTON STREET LOOKING NORTHWEST

ARLINGTON STREET LOOKING SOUTHEAST

EMBARC

SITE CONTEXT

10-11 ARLINGTON ST BOSTON, MA

— 10-11 ARLINGTON STREET

— 10-11 ARLINGTON STREET

ALLEY CONDITION AT REAR OF 10-11 ARLINGTON STREET

PUBLIC ALLEY 422 LOOKING EAST