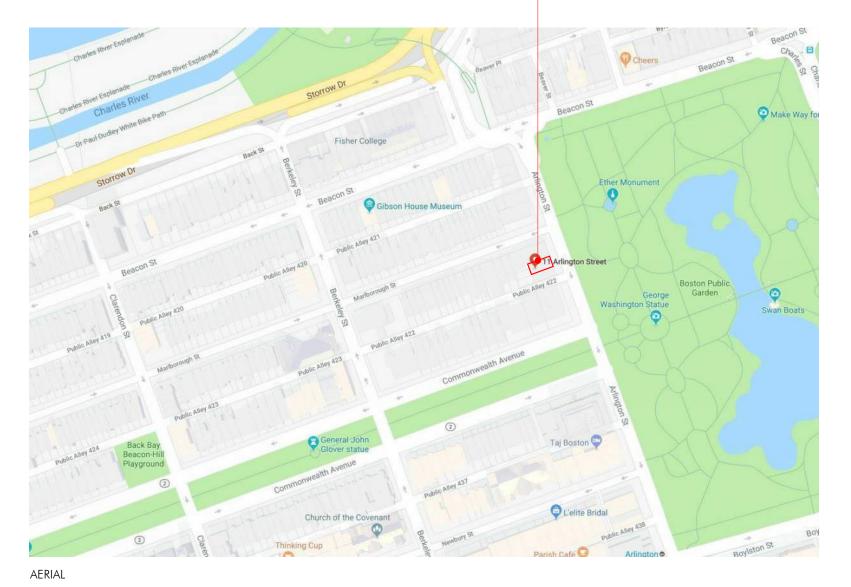

10-11 ARLINGTON, LLC

**EMBARC** 

- 10-11 ARLINGTON ST - 10-11 ARLINGTON ST

BIRD'S EYE

**EMBARC** 

**SITE LOCATION** 

10-11 ARLINGTON ST BOSTON, MA

ARLINGTON STREET LOOKING NORTHWEST

ARLINGTON STREET LOOKING SOUTHEAST

EMBARC

SITE CONTEXT

10-11 ARLINGTON ST BOSTON, MA

— 10-11 ARLINGTON STREET

— 10-11 ARLINGTON STREET

ALLEY CONDITION AT REAR OF 10-11 ARLINGTON STREET

PUBLIC ALLEY 422 LOOKING EAST