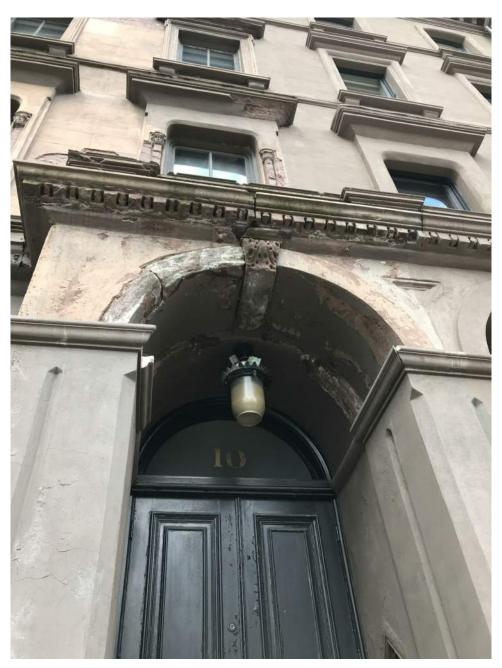

BOSTON, MA

EXISTING MASONRY ADDITION TO BE REMOVED.

EXISTING WOOD WINDOWS TO BE REPLACED.
STONE SILLS TO BE REPAIRED AND RESTORED, AS REQUIRED.

ROOFING TO BE REPAIRED AND RESTORED AS REQUIRED.

REPAIR AND RESTORE EXISTING CAST STONE, PAINT HC-69.