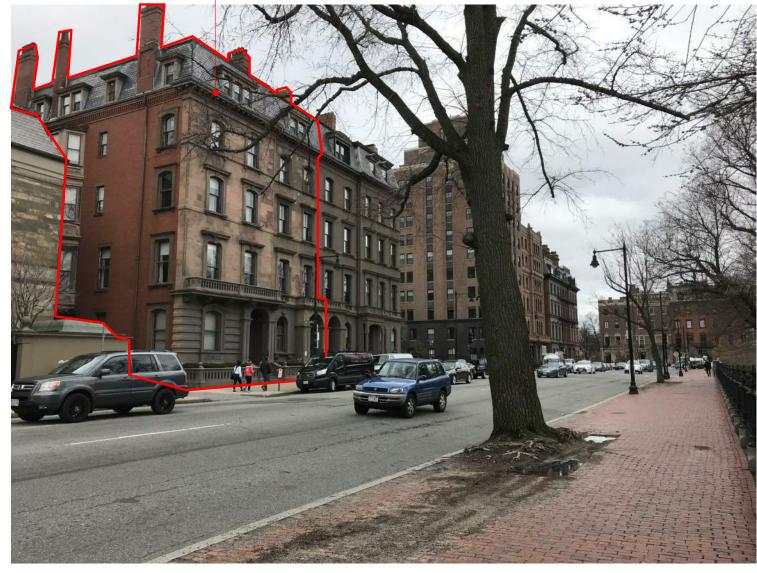

ARLINGTON STREET LOOKING SOUTHEAST

EMBARC

SITE CONTEXT

10-11 ARLINGTON ST BOSTON, MA

— 10-11 ARLINGTON STREET

— 10-11 ARLINGTON STREET

ALLEY CONDITION AT REAR OF 10-11 ARLINGTON STREET

PUBLIC ALLEY 422 LOOKING EAST

PUBLIC ALLEY 422 LOOKING WEST

REAR FACADE - 10-11 ARLINGTON STREET

REAR FACADE - 10-11 ARLINGTON STREET

ALLEY FACADE - 10-11 ARLINGTON STREET

**EXISTING FRONT FACADE** 

10-11 ARLINGTON ST BOSTON, MA

PROPOSED FRONT FACADE