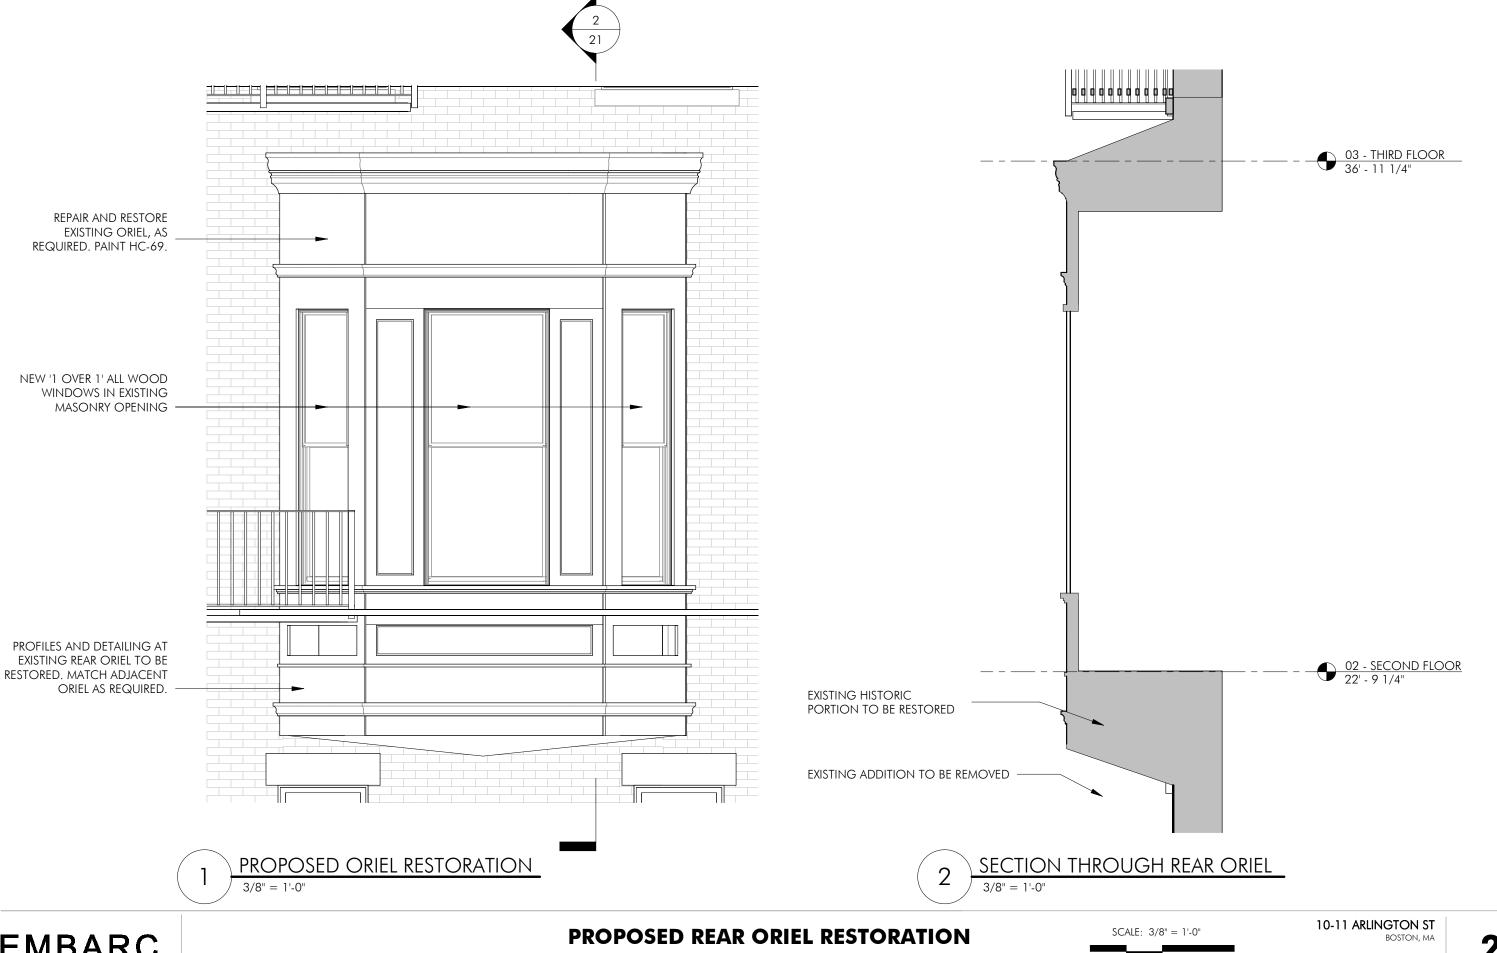

BOSTON, MA

**EXISTING REAR ELEVATION** 

SCALE: 3/32" = 1'-0"

10-11 ARLINGTON ST

BOSTON, MA

PROPOSED REAR ELEVATION

SCALE: 3/32" = 1'-0"

10-11 ARLINGTON ST

BOSTON, MA

EXISTING MASONRY ADDITION TO BE REMOVED.

EXISTING WOOD WINDOWS TO BE REPLACED.
STONE SILLS TO BE REPAIRED AND RESTORED, AS REQUIRED.

ROOFING TO BE REPAIRED AND RESTORED AS REQUIRED.

REPAIR AND RESTORE EXISTING CAST STONE, PAINT HC-69.

REPAIR AND RESTORE EXISTING STONE STOOP, PAINT HC-69 REPAIR AND RESTORE FRONT DOOR. REPLACE EXISTING PENDANT.

EXISTING FRONT STOOP TO BE REPAIRED AND RESTORED. PAINT HC-69.

GARAGE DOORS AT 1 COMMONWEALTH (ACROSS PUBLIC ALLEY 422)