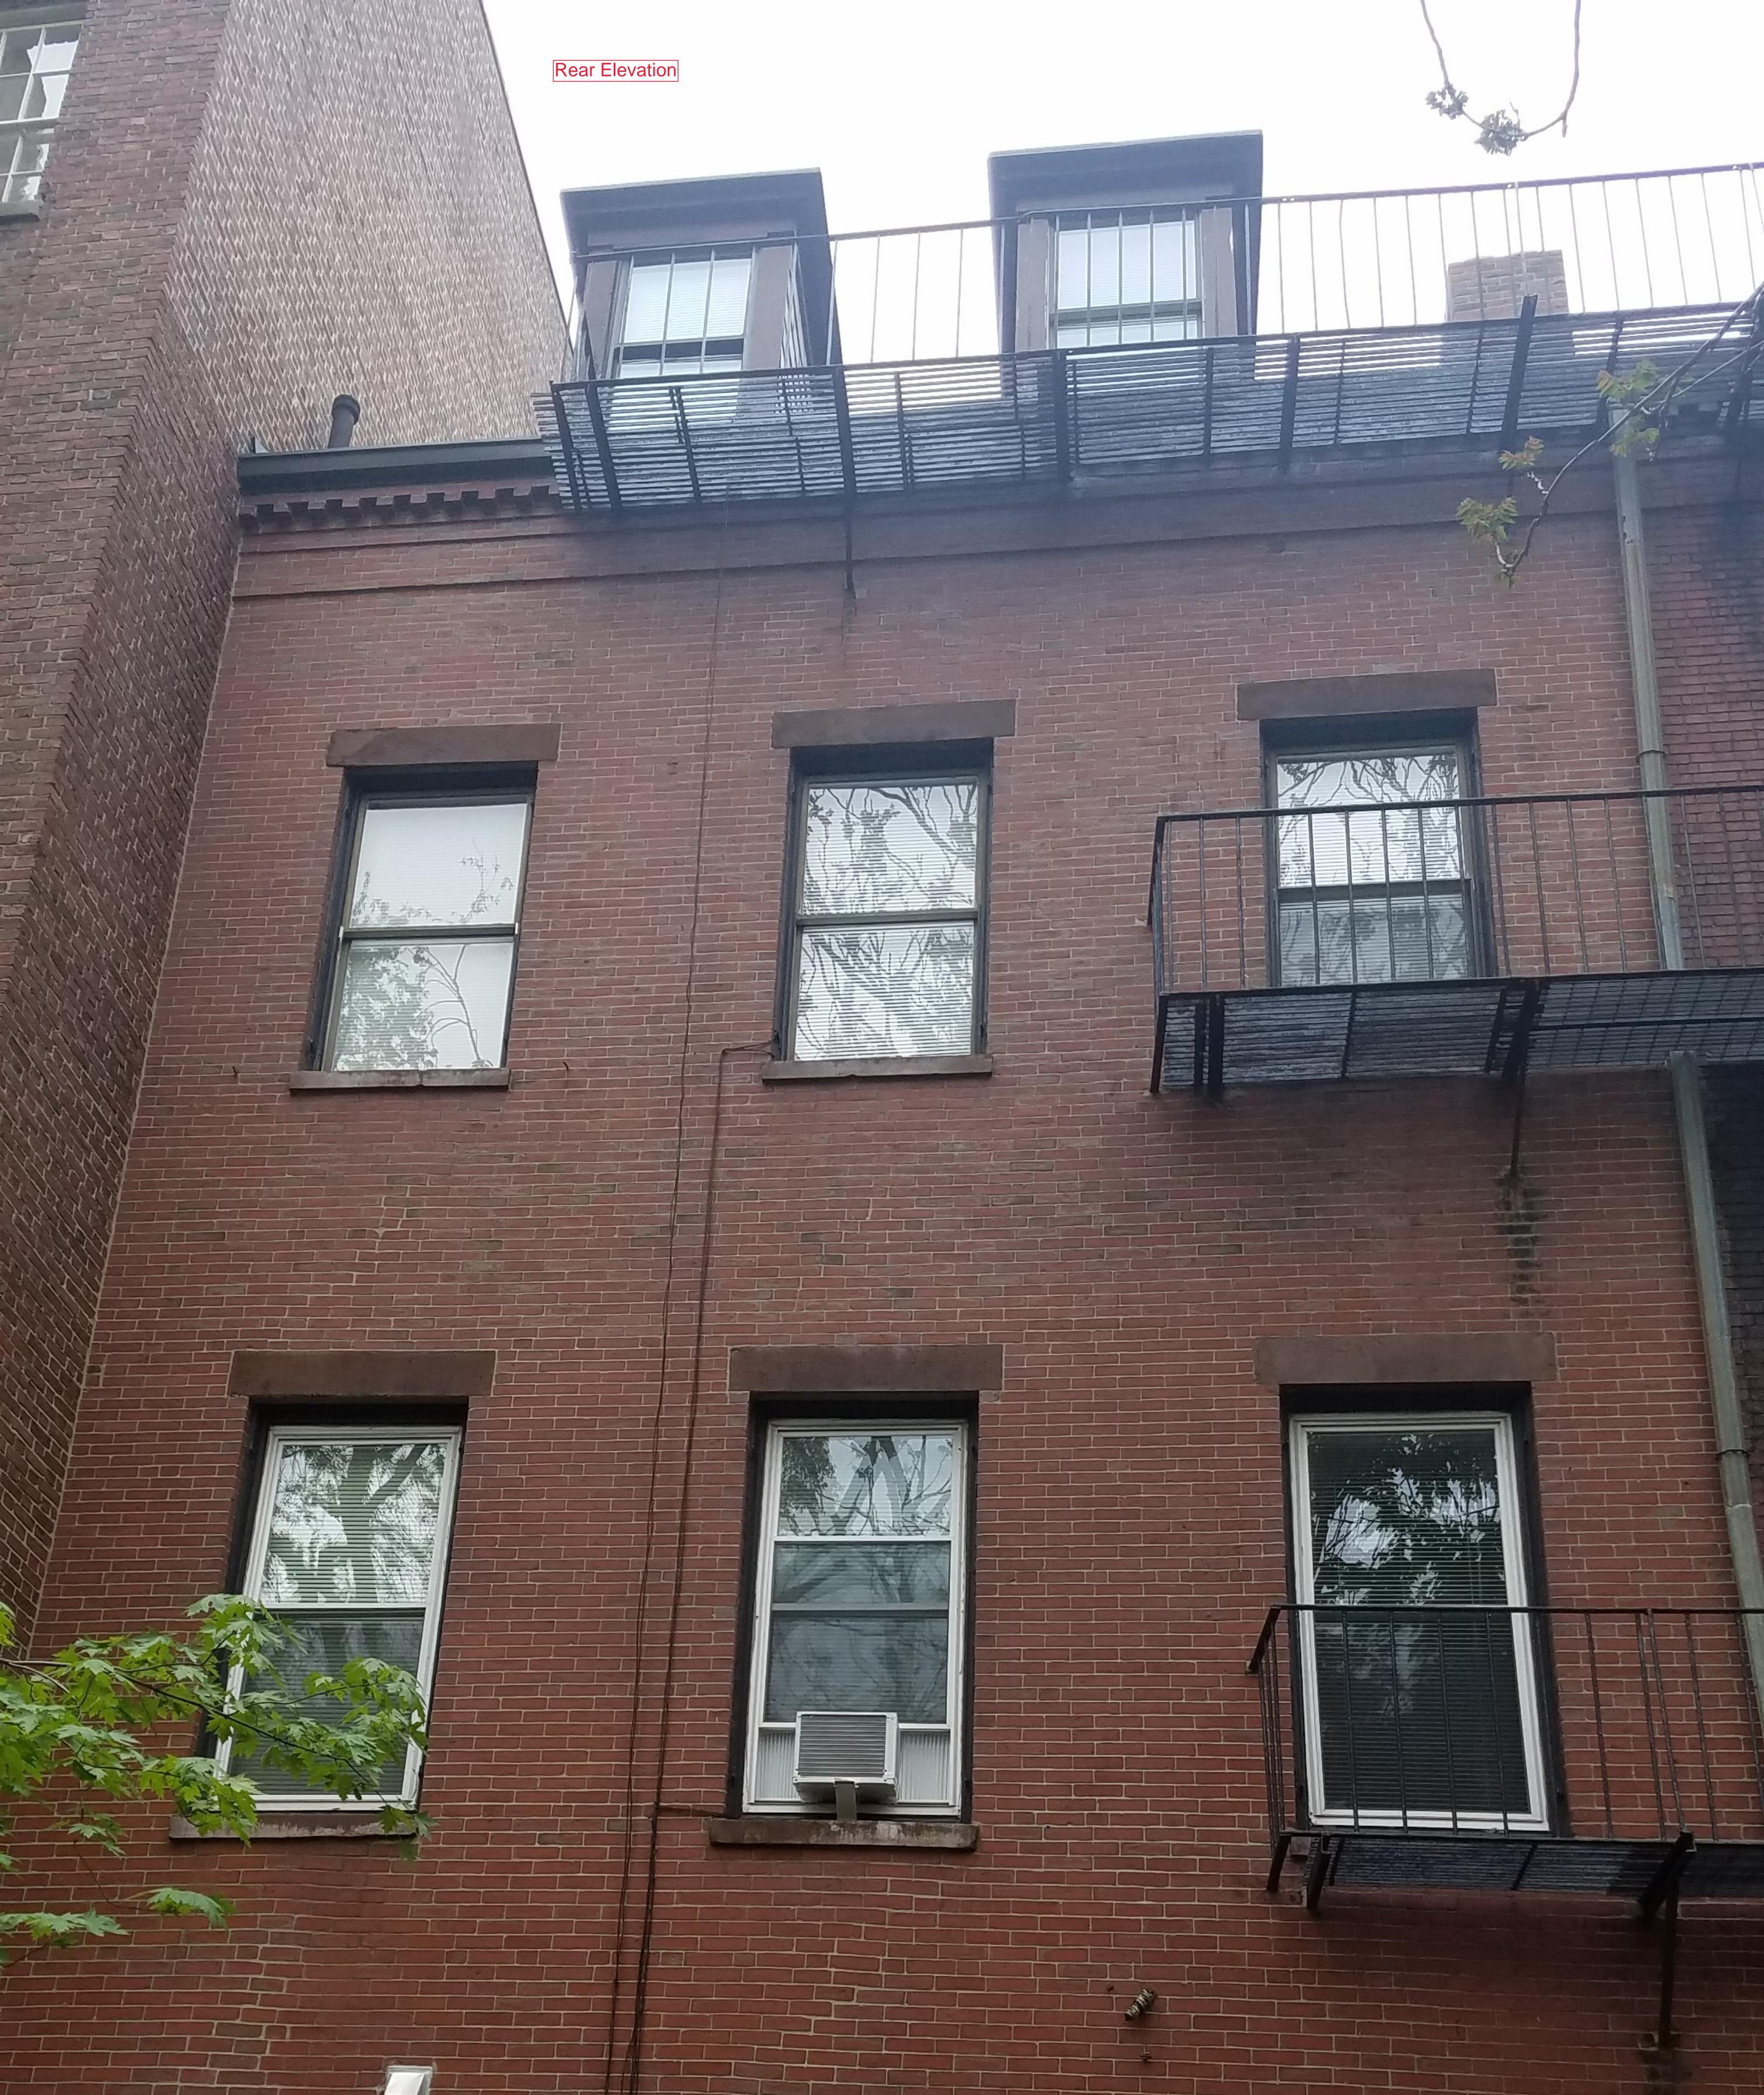

Repair of existing windows in kind.

Re-glaze glass at windows where existing glazing has failed. Replace any cracked glass. Repair jambs so that windows operate as intended. Repaint interior of window to match existing. Repair of storm window screen and frame so that storms operate as intended.