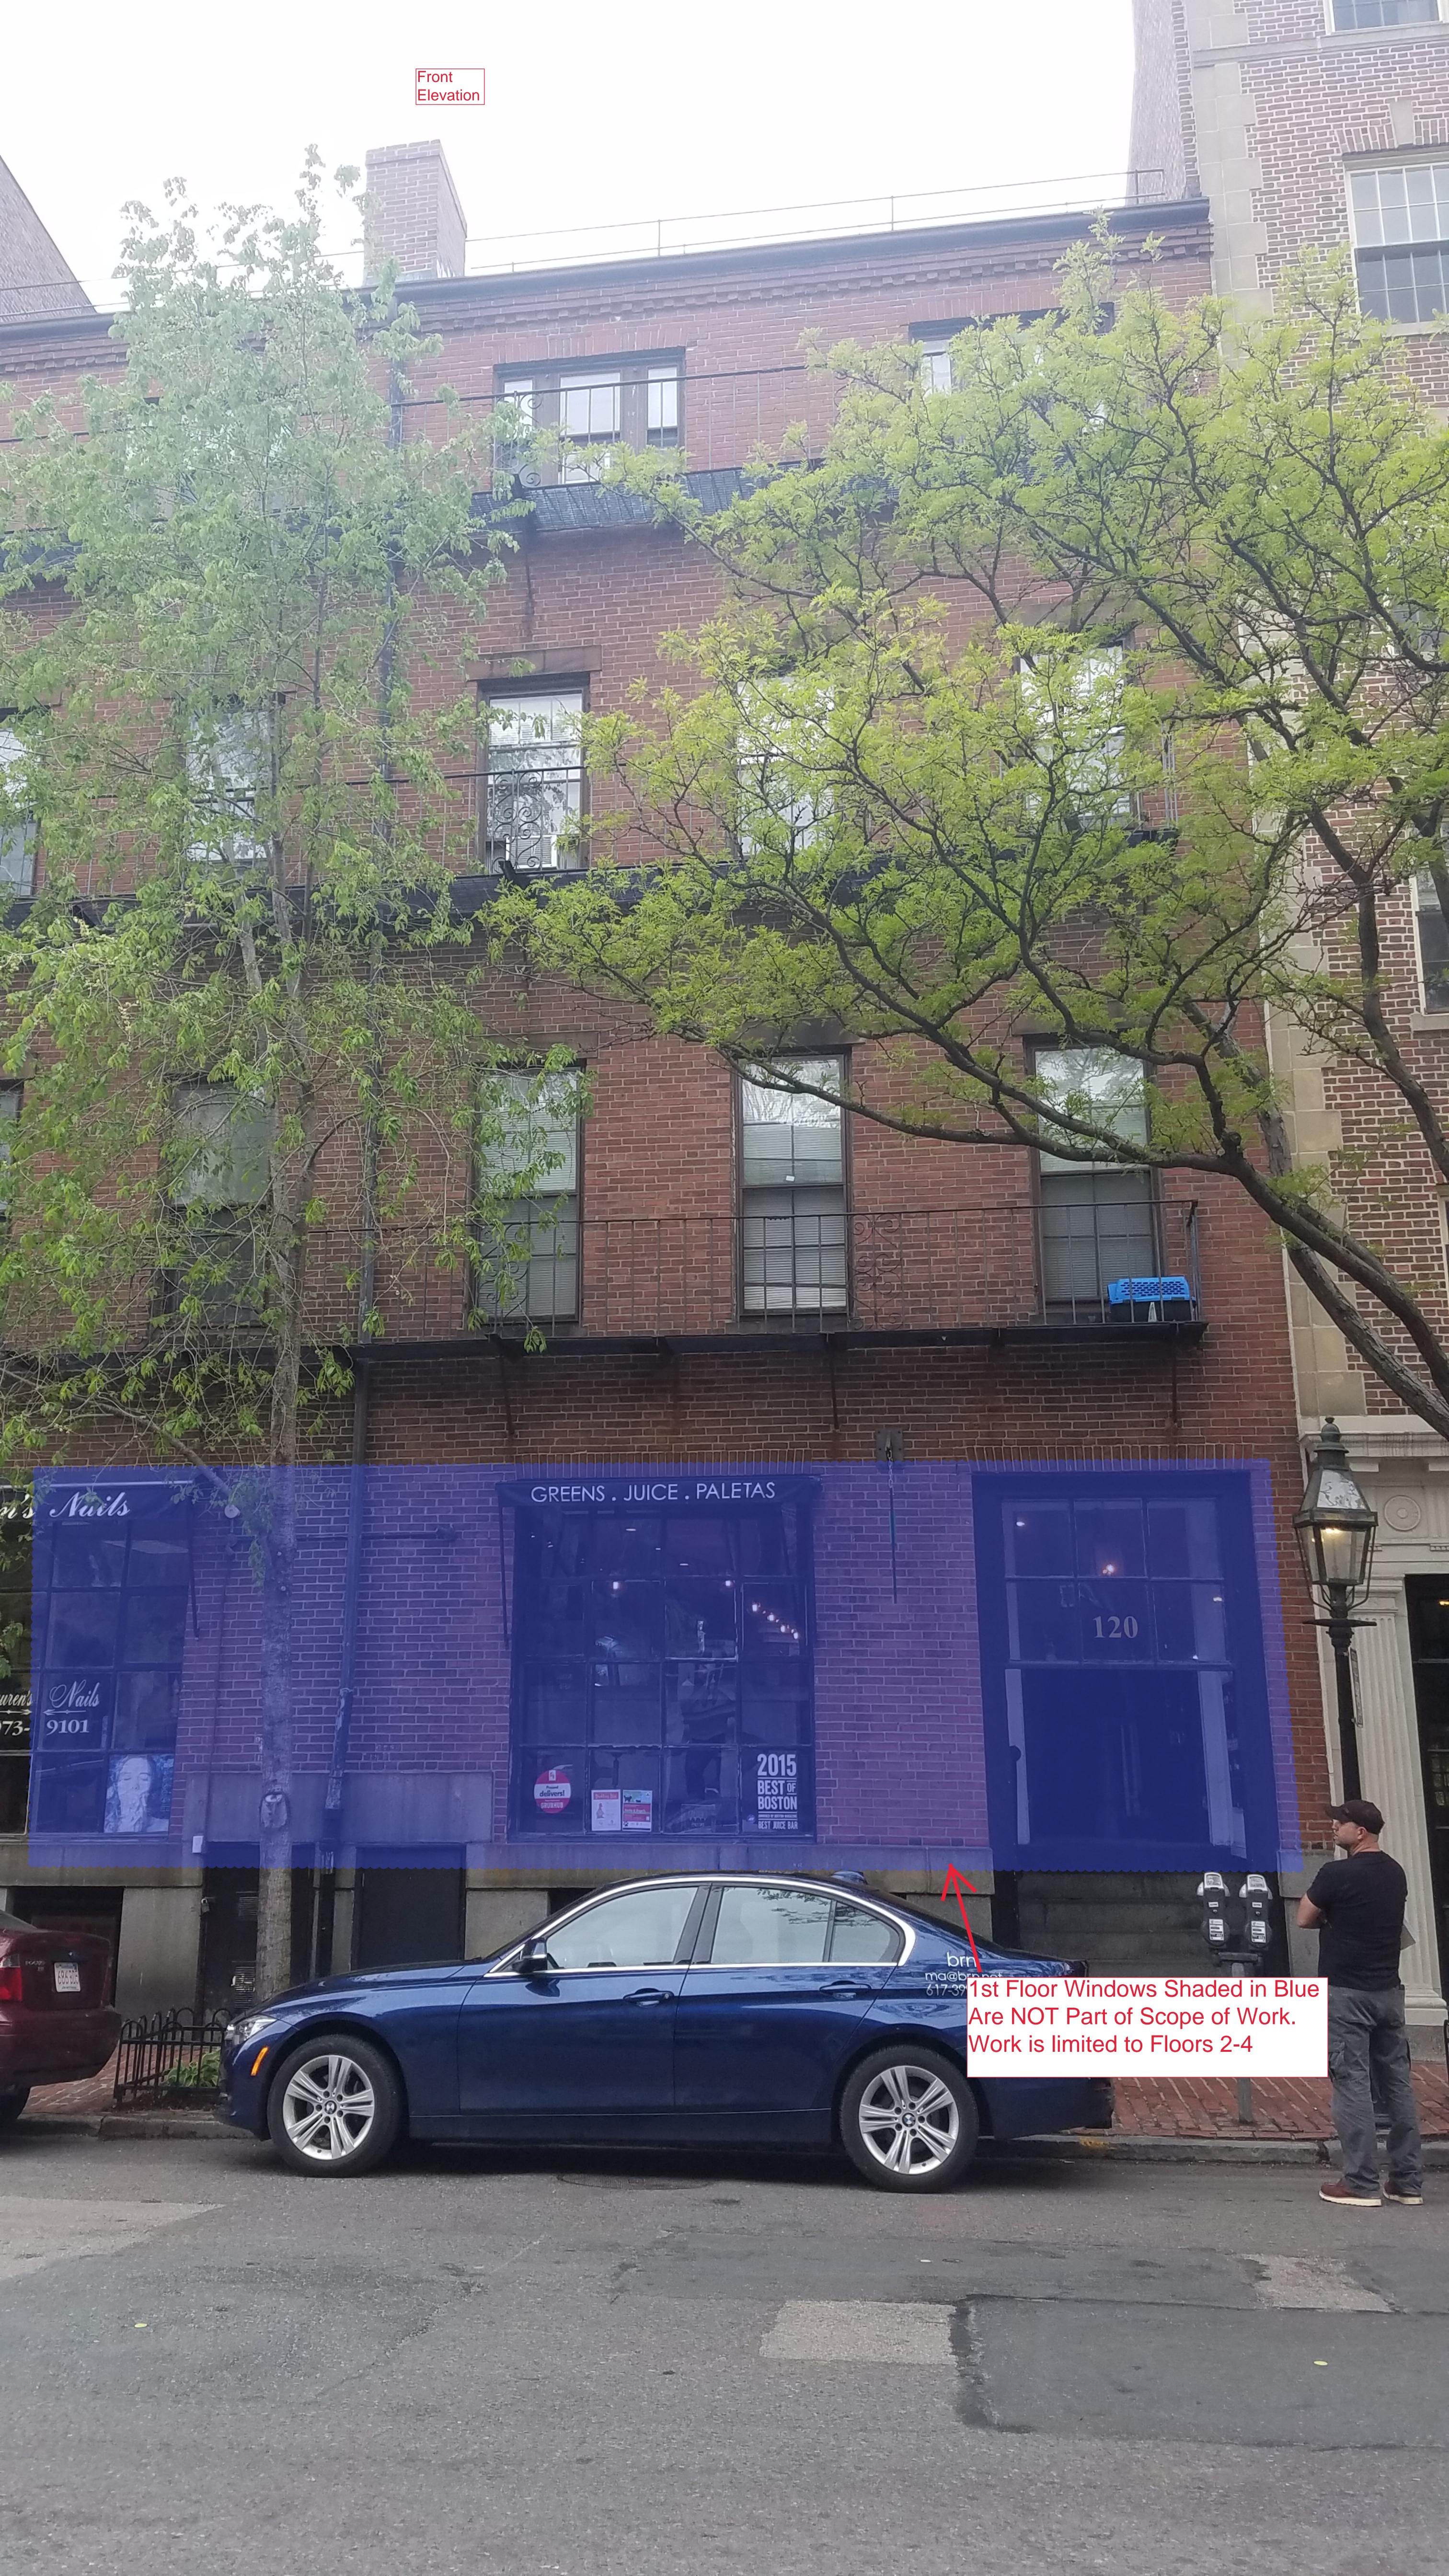

Repair of existing windows in kind.

Re-glaze glass at windows where existing glazing has failed. Replace any cracked glass. Repair jambs so that windows operate as intended. Repaint interior of window to match existing. Repair of storm window screen and frame so that storms operate as intended.