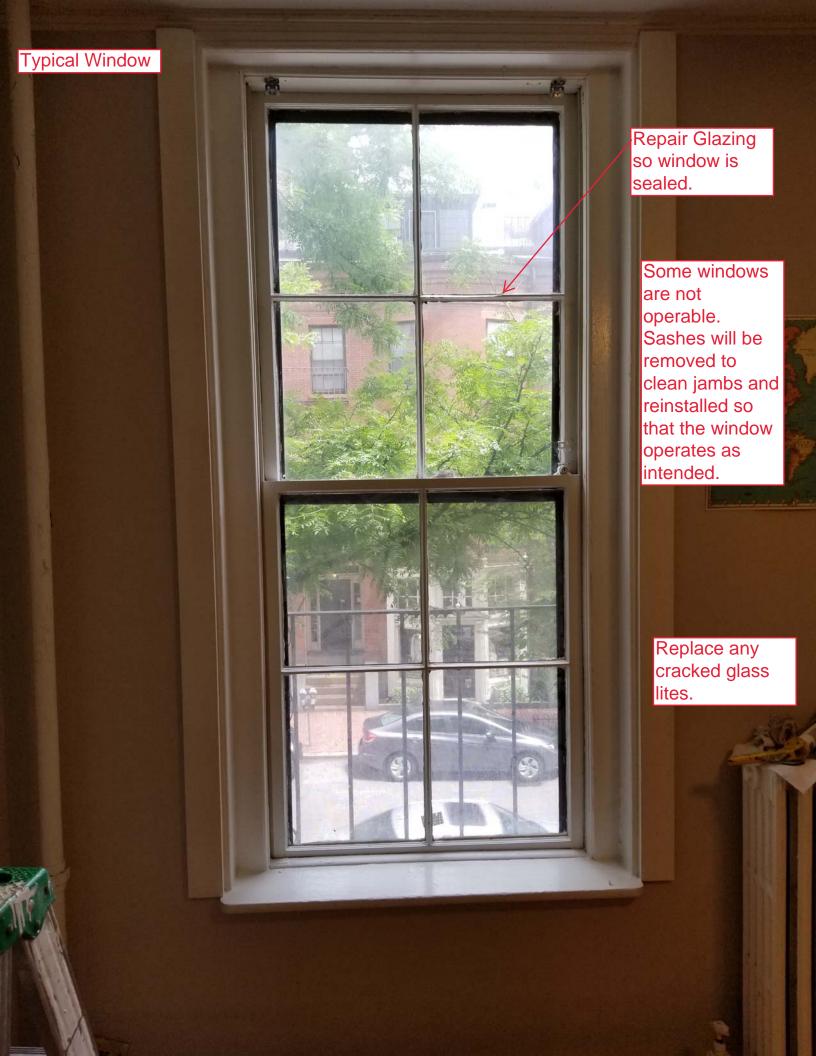

Repair of existing windows in kind.

Re-glaze glass at windows where existing glazing has failed. Replace any cracked glass. Repair jambs so that windows operate as intended. Repaint interior of window to match existing. Repair of storm window screen and frame so that storms operate as intended.