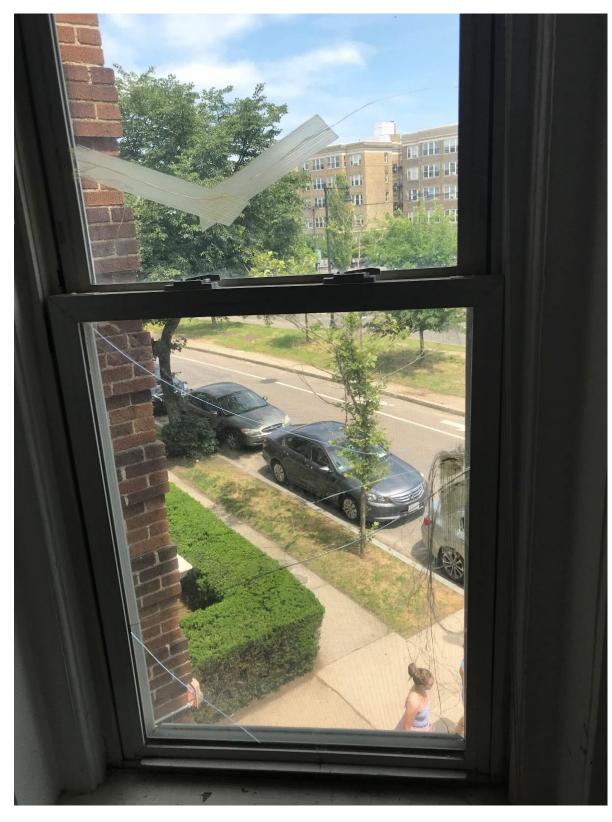

## FRONT CENTER and RIGHT windows

FRONT RIGHT window – upper and lower sashes both cracked on inside and outside. Held together with tape. This is the only window that opens. Blows in during strong winds if not locked. Water leakage during heavy rain and snow.

1641 Commonwealth Avenue, Unit 8, Brighton, MA 02135

FRONT RIGHT window – upper and lower sashes both cracked on inside and outside. Held together with tape. This is the only window that opens. Blows in during strong winds if not locked. Water leakage during heavy rain and snow.