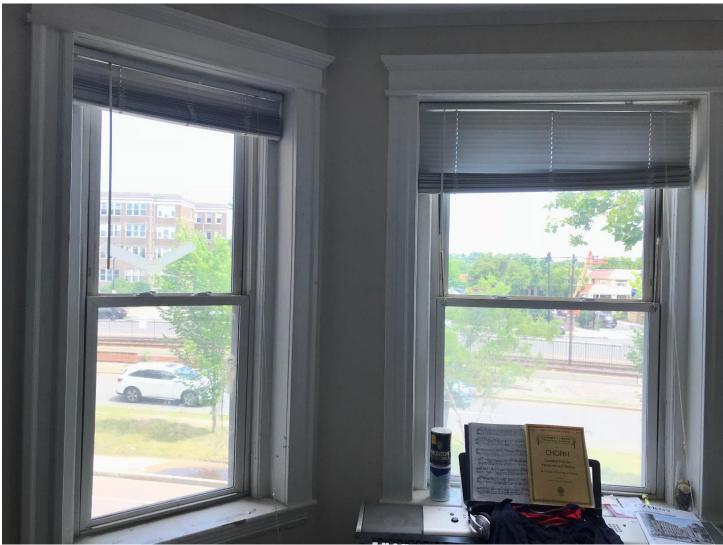

### **Front View**

## Front View

3

### Front View

FRONT LEFT window is unable to open. Permanently locked shut.

5

## FRONT CENTER and RIGHT windows

FRONT RIGHT window – upper and lower sashes both cracked on inside and outside. Held together with tape. This is the only window that opens. Blows in during strong winds if not locked. Water leakage during heavy rain and snow.

1641 Commonwealth Avenue, Unit 8, Brighton, MA 02135

FRONT RIGHT window – upper and lower sashes both cracked on inside and outside. Held together with tape. This is the only window that opens. Blows in during strong winds if not locked. Water leakage during heavy rain and snow.

CENTER window is unable to open. Permanently locked shut.

9

Replacement windows Color: interior - white, exterior - white 1641 Commonwealth Ave, Unit 8, Brighton MA 02135

AS 409