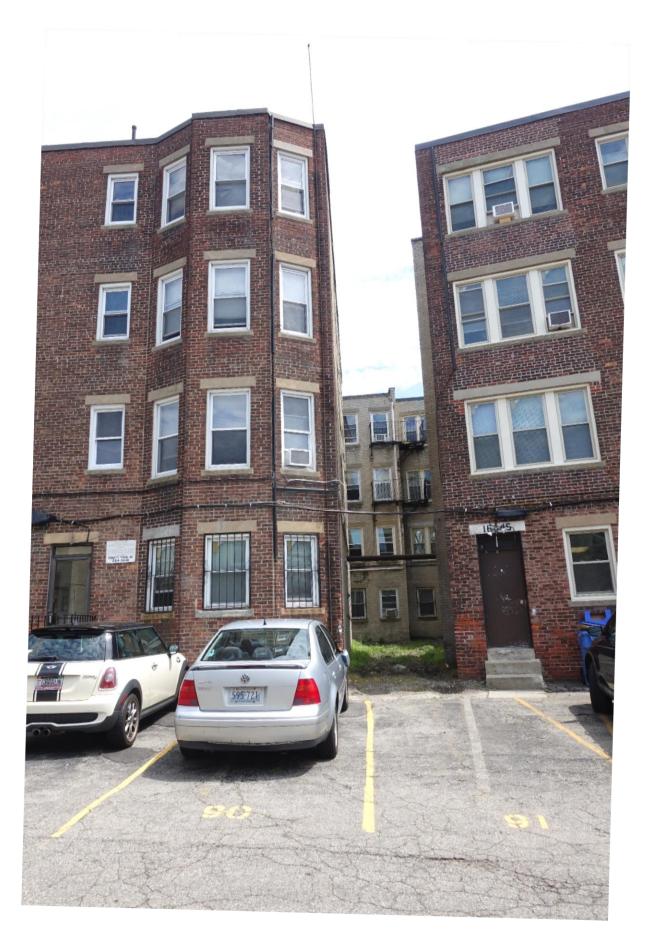

### In-kind replacement of 3 windows

1641 Commonwealth Avenue, Unit 8 (2<sup>nd</sup> floor), Brighton, MA

Brighton Place Condominiums – 353 Units – 2,000+ windows

1625 Commonwealth Ave – 1677 Commonwealth Ave

9-15 Colborne Rd

4-38 Ransom Rd

Satellite Imagery as of 6/9/2017

Unit #8 is 1 of 353 units. The 353 units and their common areas' 2,000+ windows are vinyl. The buildings surrounding Brighton Place are vinyl as well. Unit 8 has 5 other non-visible vinyl windows on the rear of the building.