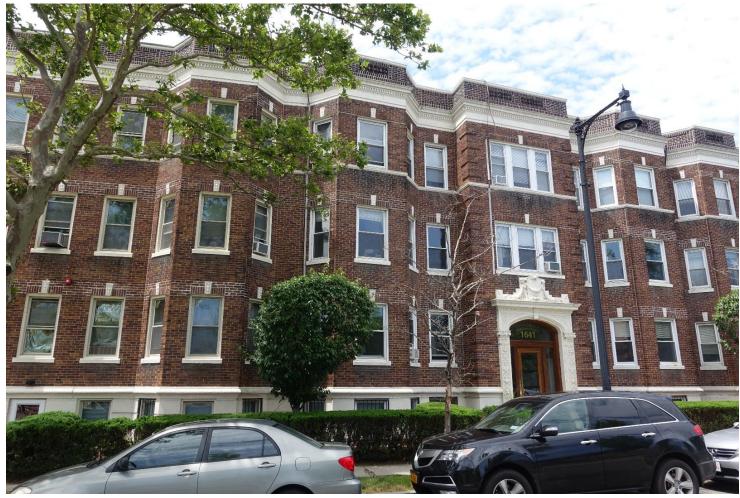

### **Front View**

## Front View

3

### Front View

FRONT LEFT window is unable to open. Permanently locked shut.

5

## FRONT CENTER and RIGHT windows

FRONT RIGHT window – upper and lower sashes both cracked on inside and outside. Held together with tape. This is the only window that opens. Blows in during strong winds if not locked. Water leakage during heavy rain and snow.

1641 Commonwealth Avenue, Unit 8, Brighton, MA 02135

FRONT RIGHT window – upper and lower sashes both cracked on inside and outside. Held together with tape. This is the only window that opens. Blows in during strong winds if not locked. Water leakage during heavy rain and snow.