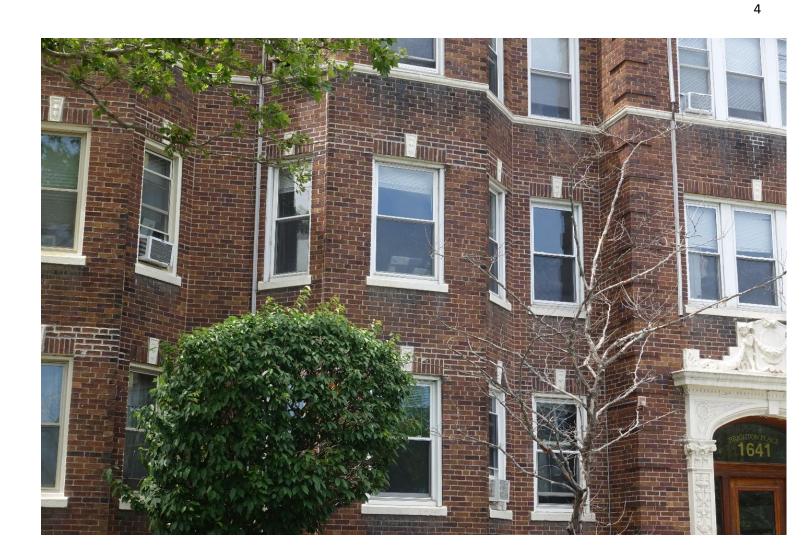

### Front View

FRONT LEFT window is unable to open. Permanently locked shut.

5

## FRONT CENTER and RIGHT windows

FRONT RIGHT window – upper and lower sashes both cracked on inside and outside. Held together with tape. This is the only window that opens. Blows in during strong winds if not locked. Water leakage during heavy rain and snow.

1641 Commonwealth Avenue, Unit 8, Brighton, MA 02135

FRONT RIGHT window – upper and lower sashes both cracked on inside and outside. Held together with tape. This is the only window that opens. Blows in during strong winds if not locked. Water leakage during heavy rain and snow.

CENTER window is unable to open. Permanently locked shut.

9

Replacement windows Color: interior - white, exterior - white 1641 Commonwealth Ave, Unit 8, Brighton MA 02135

AS 409