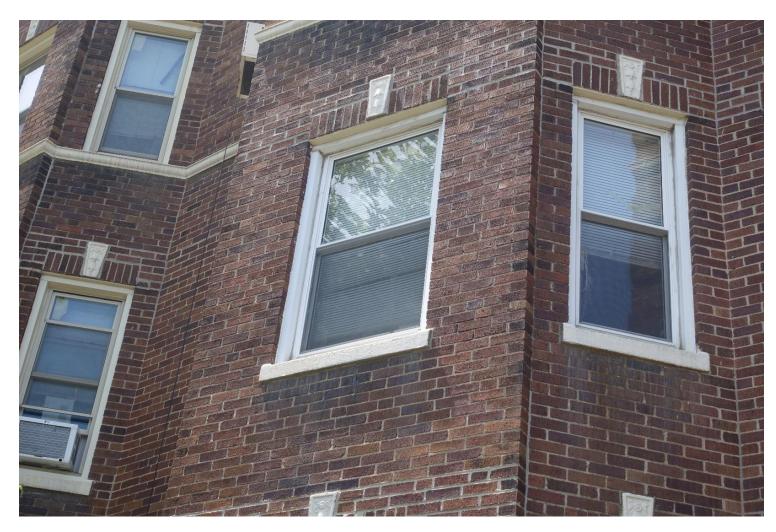

## FRONT CENTER and RIGHT windows

FRONT RIGHT window – upper and lower sashes both cracked on inside and outside. Held together with tape. This is the only window that opens. Blows in during strong winds if not locked. Water leakage during heavy rain and snow.

1641 Commonwealth Avenue, Unit 8, Brighton, MA 02135

FRONT RIGHT window – upper and lower sashes both cracked on inside and outside. Held together with tape. This is the only window that opens. Blows in during strong winds if not locked. Water leakage during heavy rain and snow.

CENTER window is unable to open. Permanently locked shut.

9

Replacement windows Color: interior - white, exterior - white 1641 Commonwealth Ave, Unit 8, Brighton MA 02135

AS 409