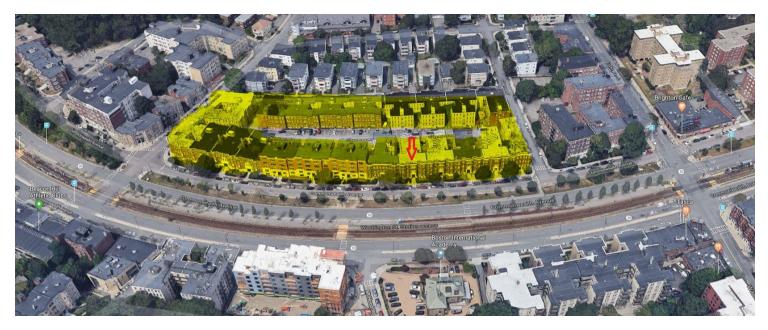

### In-kind replacement of 3 windows

1641 Commonwealth Avenue, Unit 8 (2<sup>nd</sup> floor), Brighton, MA

Brighton Place Condominiums – 353 Units – 2,000+ windows

1625 Commonwealth Ave – 1677 Commonwealth Ave

9-15 Colborne Rd

4-38 Ransom Rd

Satellite Imagery as of 6/9/2017

Unit #8 is 1 of 353 units. The 353 units and their common areas' 2,000+ windows are vinyl. The buildings surrounding Brighton Place are vinyl as well. Unit 8 has 5 other non-visible vinyl windows on the rear of the building.