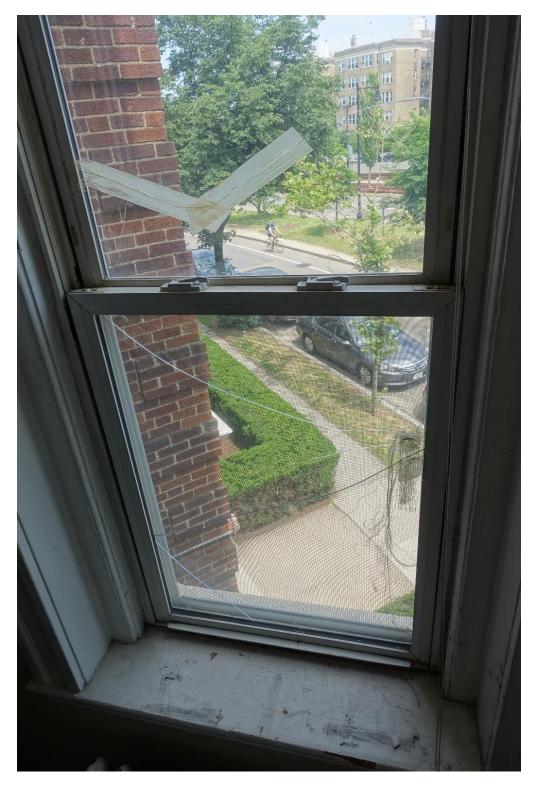

## FRONT CENTER and RIGHT windows

FRONT RIGHT window – upper and lower sashes both cracked on inside and outside. Held together with tape. This is the only window that opens. Blows in during strong winds if not locked. Water leakage during heavy rain and snow.

1641 Commonwealth Avenue, Unit 8, Brighton, MA 02135

FRONT RIGHT window – upper and lower sashes both cracked on inside and outside. Held together with tape. This is the only window that opens. Blows in during strong winds if not locked. Water leakage during heavy rain and snow.