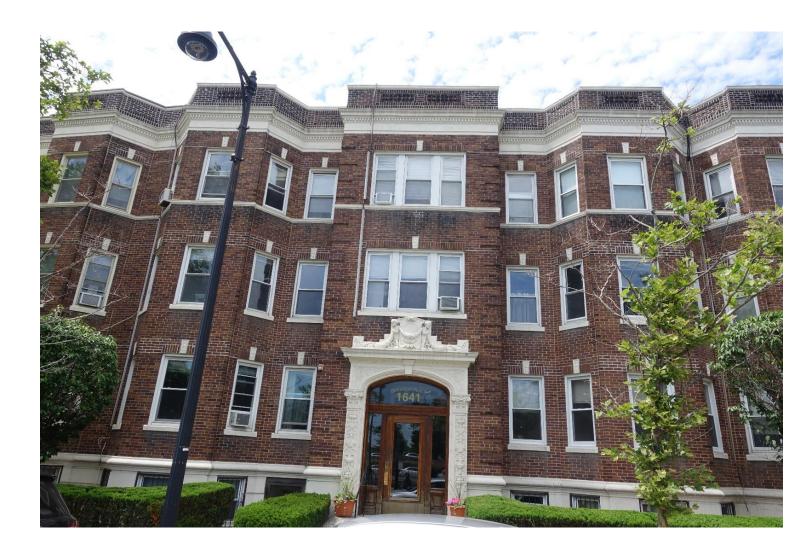

### **Front View**

## Front View

3

### Front View

FRONT LEFT window is unable to open. Permanently locked shut.

5

## FRONT CENTER and RIGHT windows

FRONT RIGHT window – upper and lower sashes both cracked on inside and outside. Held together with tape. This is the only window that opens. Blows in during strong winds if not locked. Water leakage during heavy rain and snow.

1641 Commonwealth Avenue, Unit 8, Brighton, MA 02135

FRONT RIGHT window – upper and lower sashes both cracked on inside and outside. Held together with tape. This is the only window that opens. Blows in during strong winds if not locked. Water leakage during heavy rain and snow.

CENTER window is unable to open. Permanently locked shut.

9

Replacement windows Color: interior - white, exterior - white 1641 Commonwealth Ave, Unit 8, Brighton MA 02135

AS 409