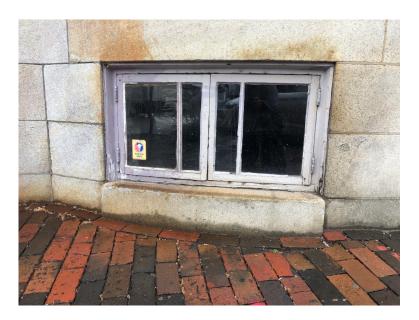

## **Existing Conditions:**

Location of windows to be replaced. Note: this picture taken prior to window restoration

After window restoration. New windows to match style and color or restored windows

Location of windows to be replaced

Relocate hose bibb to granite and replace with brass hose bibb

Close-up of other window to be replaced

Basement window on adjacent property (162 Beacon?). Proposed black iron security grille to match this on both of our new windows.