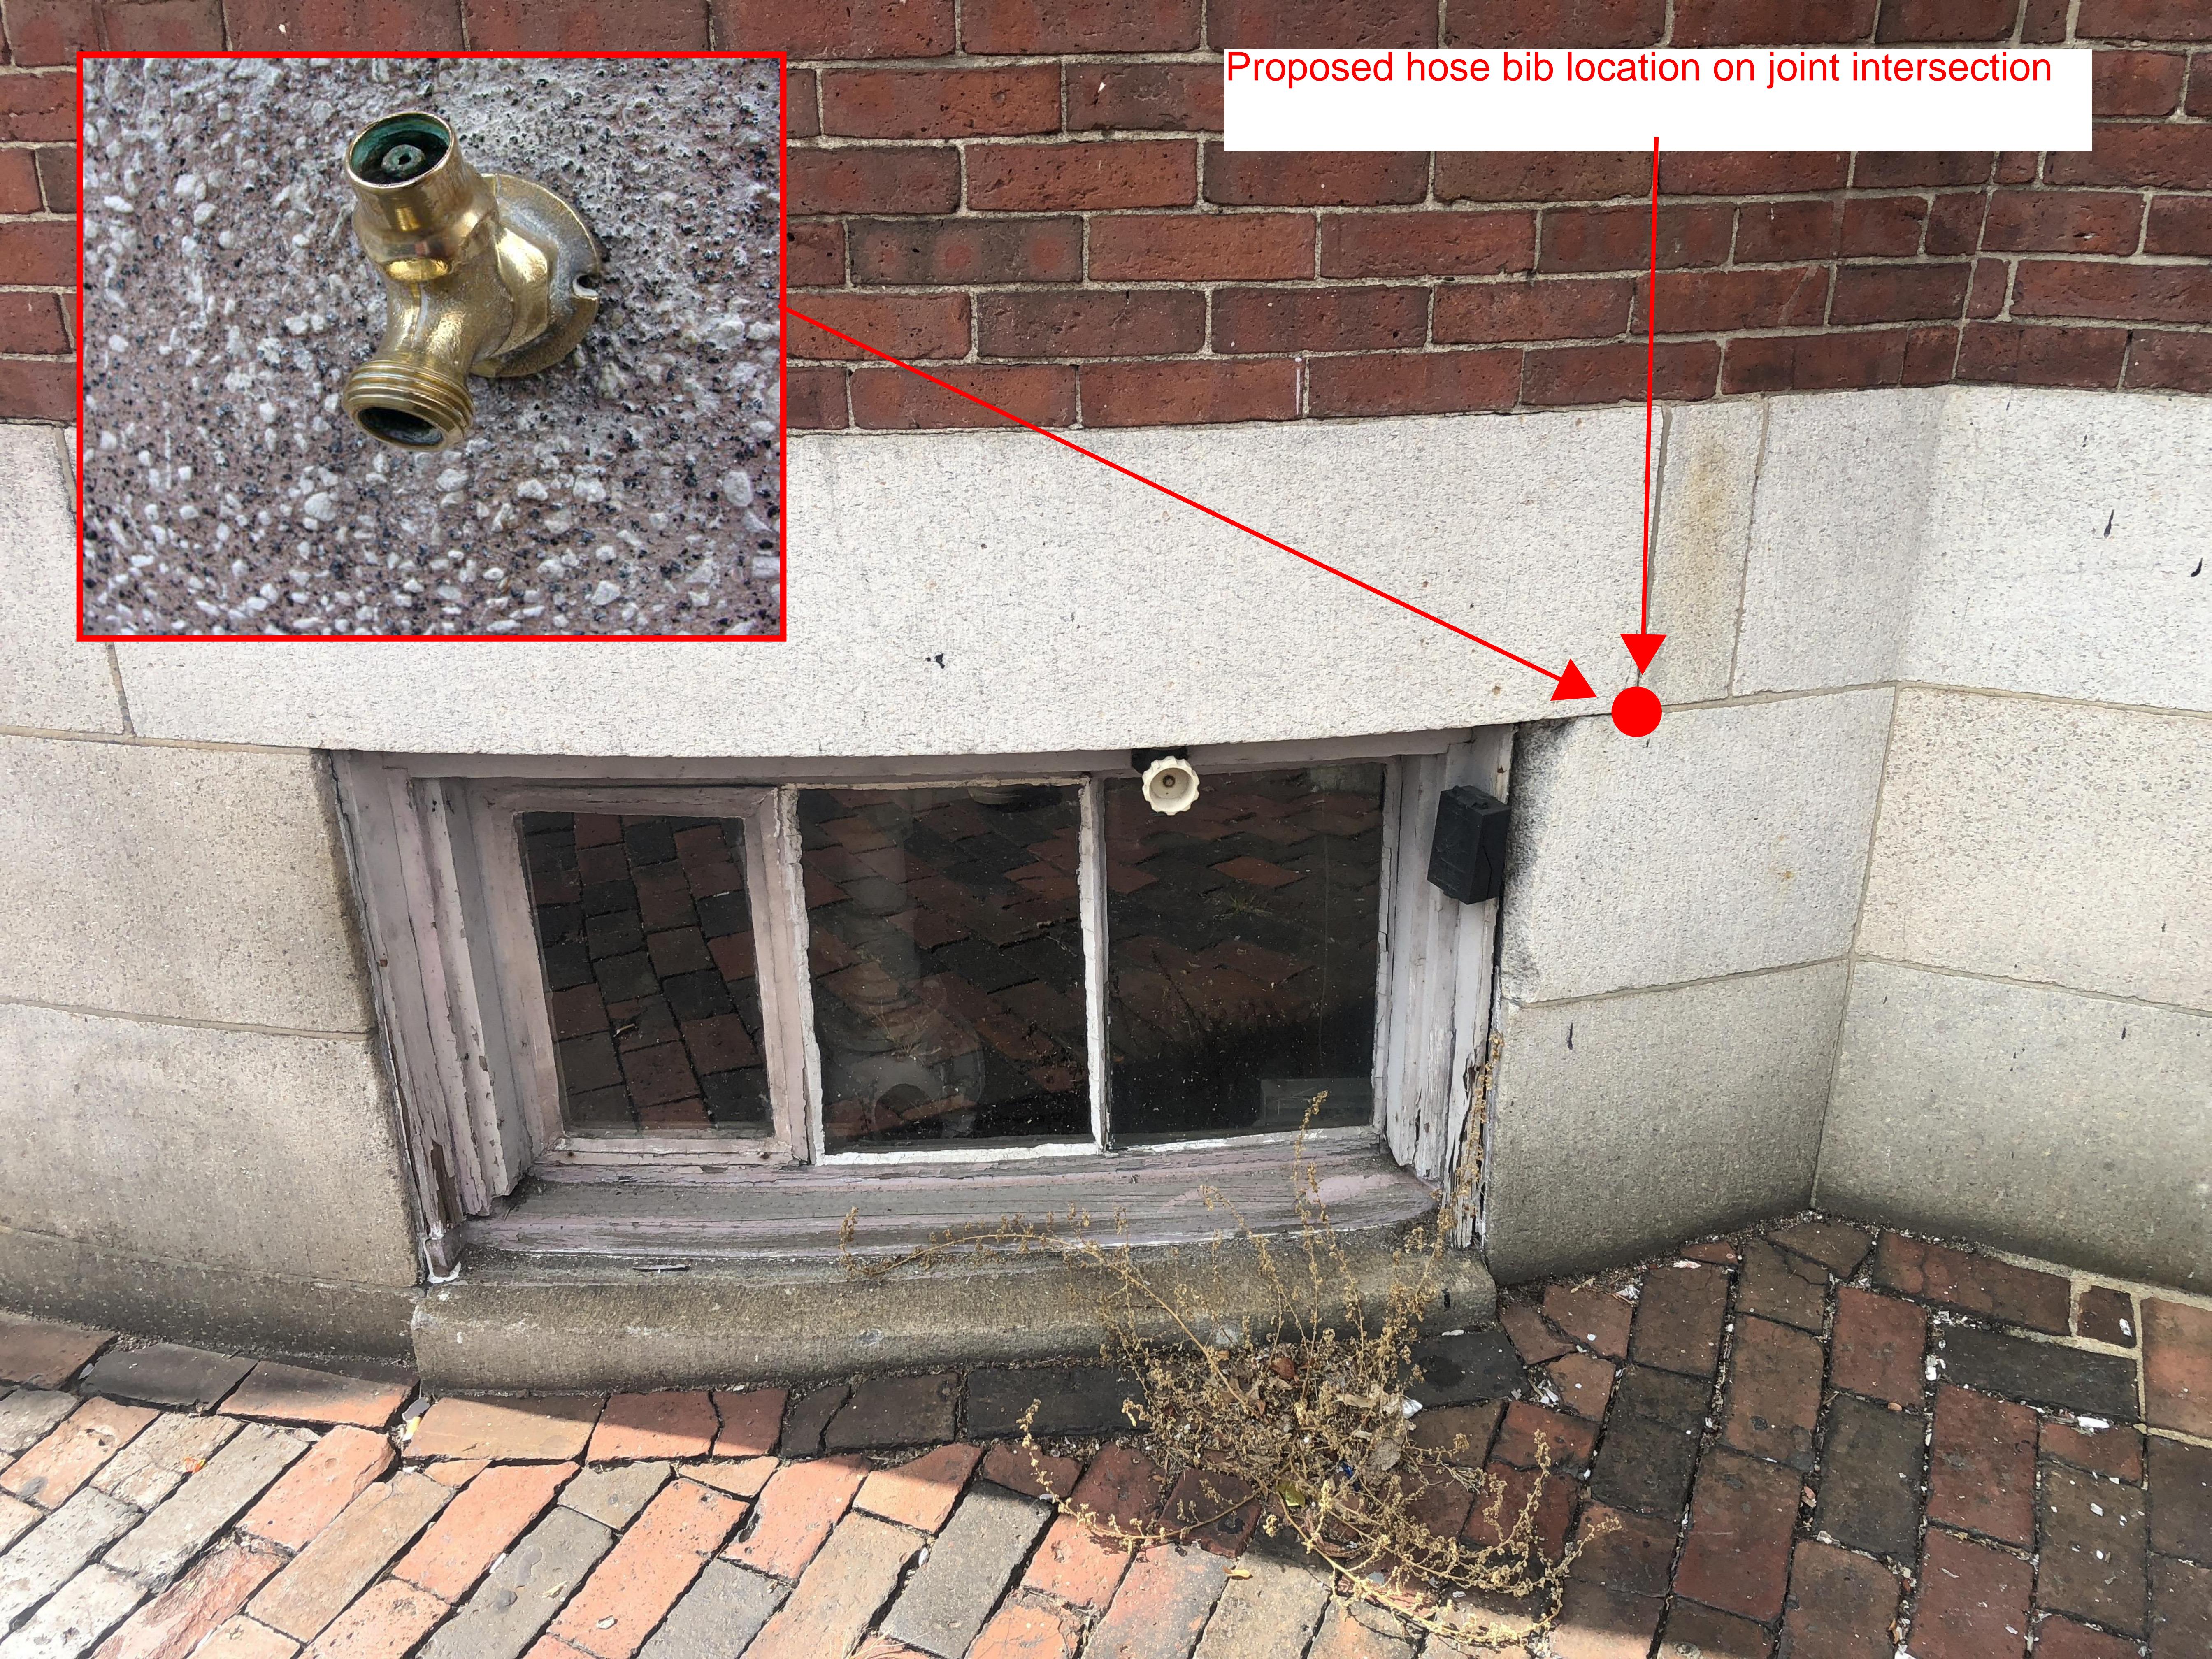

Relocate hose bibb to granite and replace with brass hose bibb

Close-up of other window to be replaced

Basement window on adjacent property (162 Beacon?). Proposed black iron security grille to match this on both of our new windows.