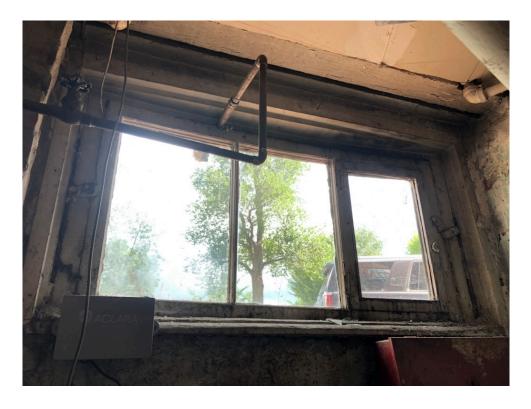

## <u>Additional Information Requested</u> Existing Conditions (Interior photos):

\* ALL METAL HOT DIPPED GALVANIZED & PAINTED BLACK

& OPENING

Design for security gates (this photo from adjacent property):