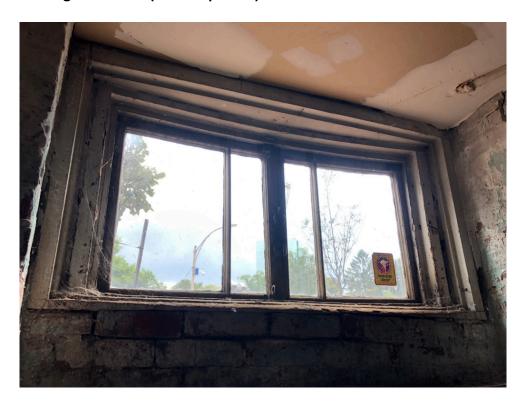

## <u>Additional Information Requested</u> Existing Conditions (Interior photos):

\* ALL METAL HOT DIPPED GALVANIZED & PAINTED BLACK

& OPENING

Design for security gates (this photo from adjacent property):