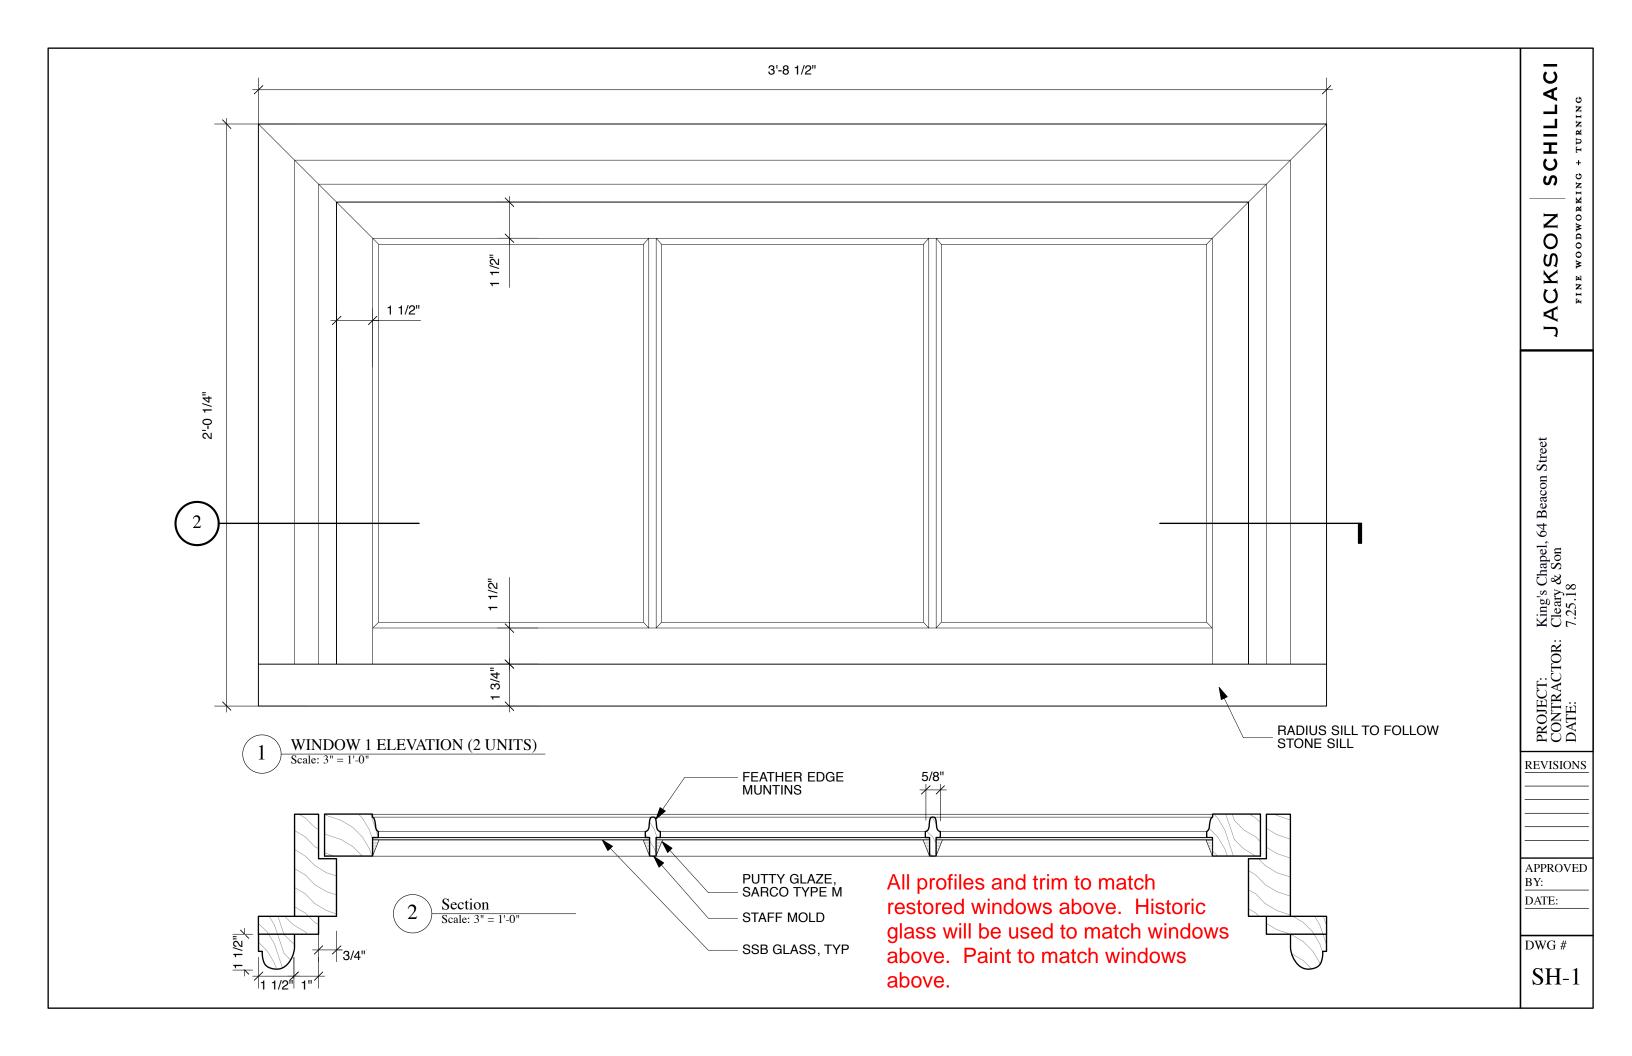

## **Existing Conditions:**

Location of windows to be replaced. Note: this picture taken prior to window restoration

After window restoration. New windows to match style and color or restored windows

Location of windows to be replaced