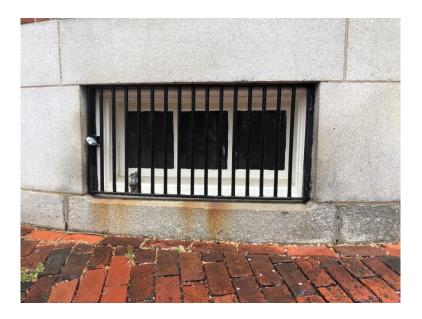

Relocate hose bibb to granite and replace with brass hose bibb

Close-up of other window to be replaced

Basement window on adjacent property (162 Beacon?). Proposed black iron security grille to match this on both of our new windows.