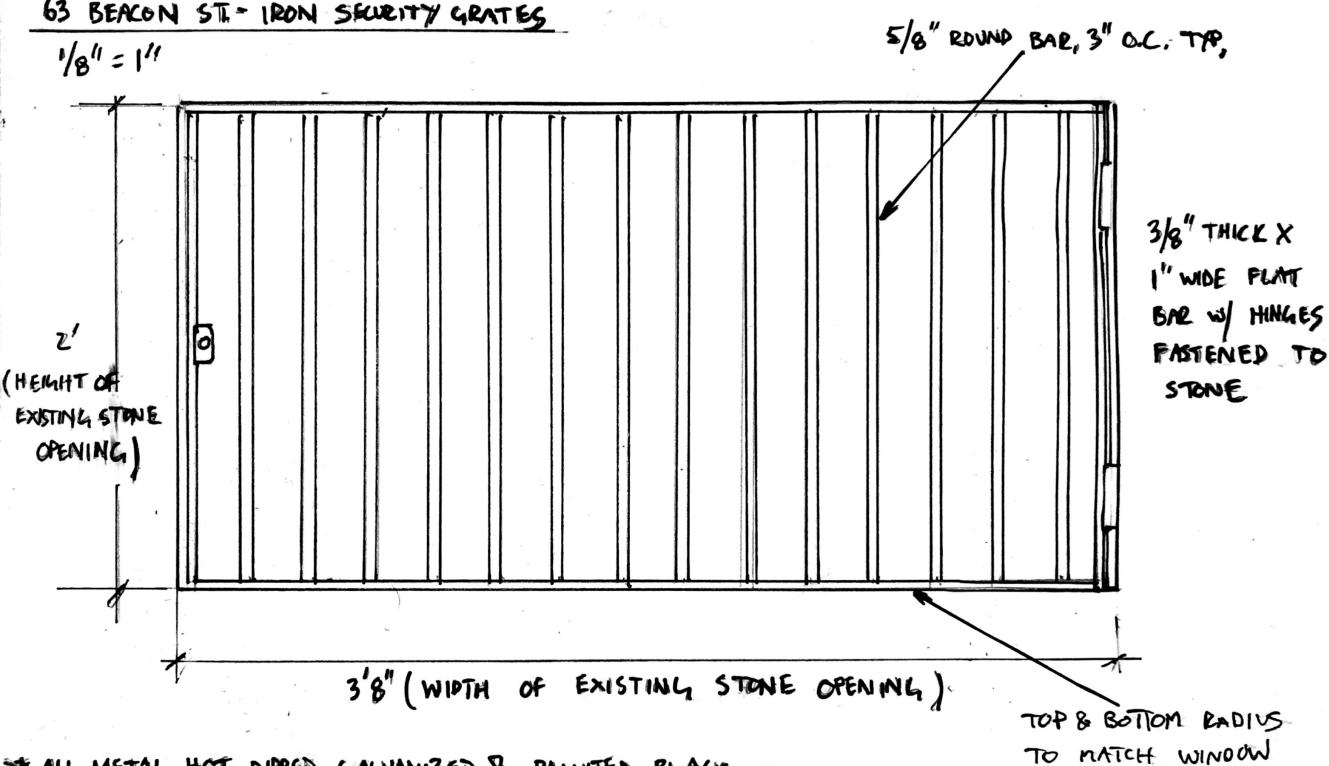

Relocate hose bibb to granite and replace with brass hose bibb

Close-up of other window to be replaced

Basement window on adjacent property (162 Beacon?). Proposed black iron security grille to match this on both of our new windows.

## <u>Additional Information Requested</u> Existing Conditions (Interior photos):

\* ALL METAL HOT DIPPED GALVANIZED & PAINTED BLACK

& OPENING

Design for security gates (this photo from adjacent property):