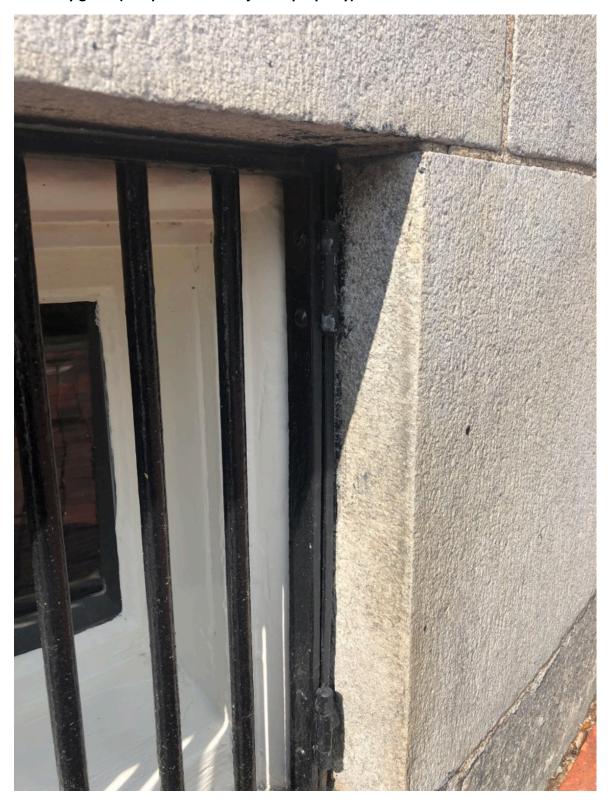

Relocate hose bibb to granite and replace with brass hose bibb

Close-up of other window to be replaced

Basement window on adjacent property (162 Beacon?). Proposed black iron security grille to match this on both of our new windows.