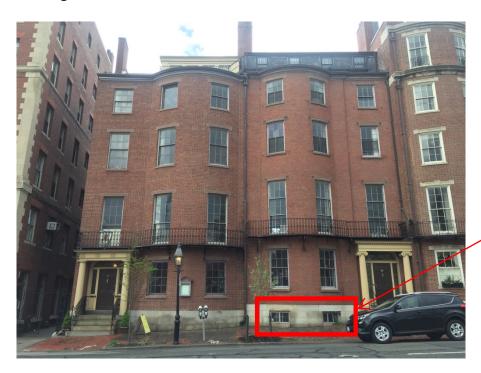

## **Existing Conditions:**

Location of windows to be replaced. Note: this picture taken prior to window restoration

After window restoration. New windows to match style and color or restored windows

Location of windows to be replaced