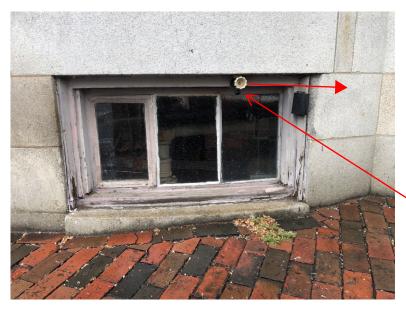

Relocate hose bibb to granite and replace with brass hose bibb

Close-up of other window to be replaced

Basement window on adjacent property (162 Beacon?). Proposed black iron security grille to match this on both of our new windows.