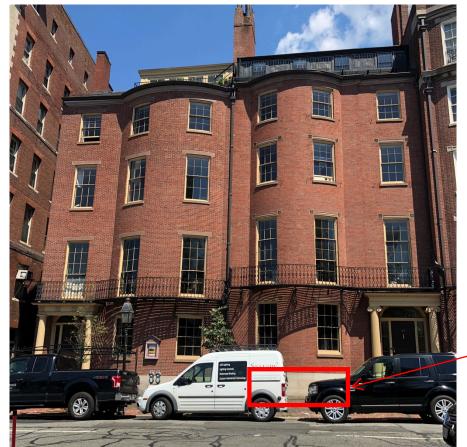

## **Existing Conditions:**

Location of windows to be replaced. Note: this picture taken prior to window restoration

After window restoration. New windows to match style and color or restored windows

Location of windows to be replaced