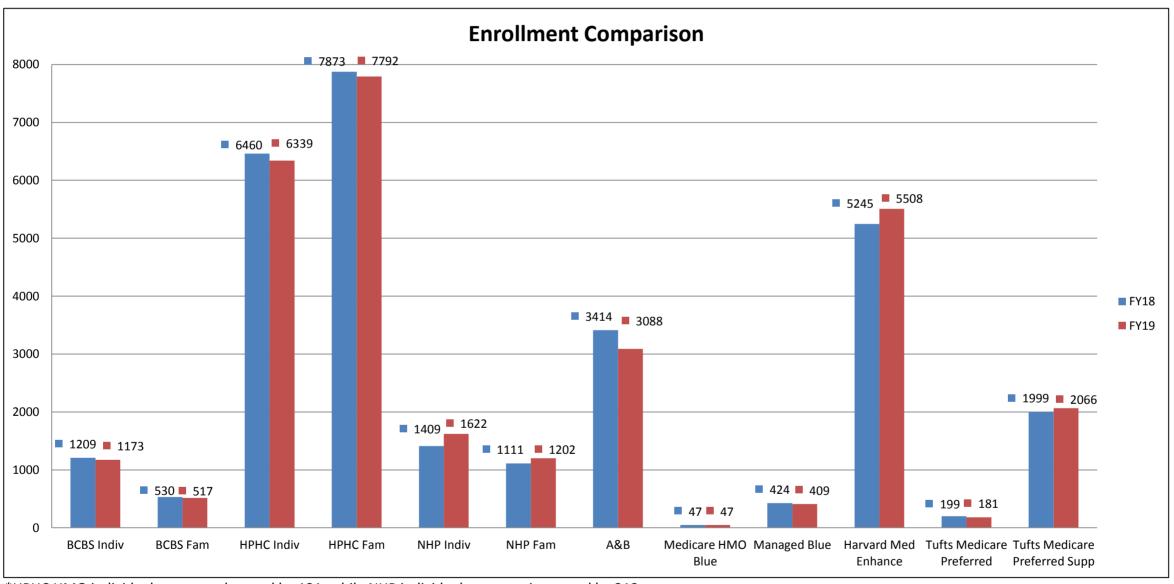

<sup>\*</sup>HPHC HMO individual coverage dropped by 121, while NHP individual coverage increased by 213

<sup>\*</sup>BCBS Master Medical plan dropped by 326, while the HPHC Medicare Enhanced plan increased by 263