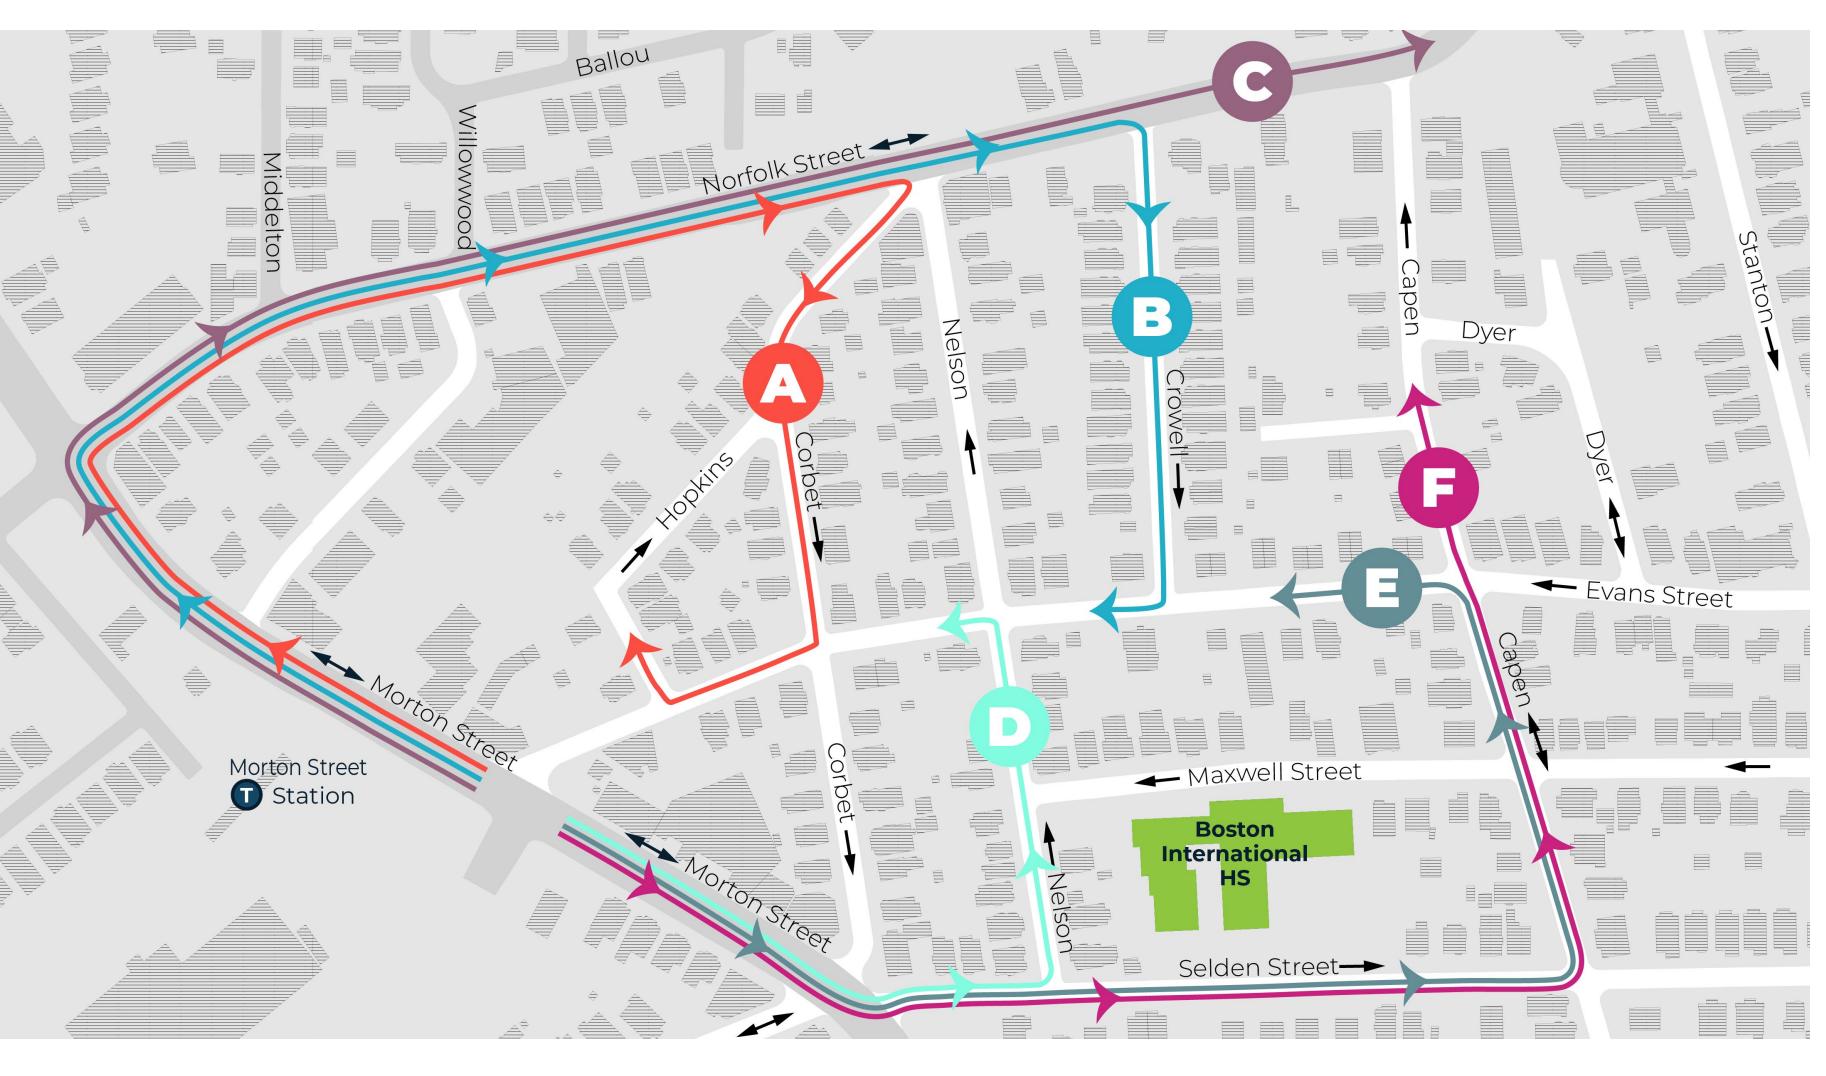

## **Evans Street Re-Routing Options**

The following vehicular routes could be used if Evans Street was converted to one-way westbound between Capen Street and Morton Street:

- Morton > Norfolk > Corbet > Evans
- Morton > Norfolk > Crowell > Evans
- Morton > Norfolk

- Morton > Selden > Nelson > Evans
- Morton > Selden > Capen > Evans
- Morton > Selden > Capen