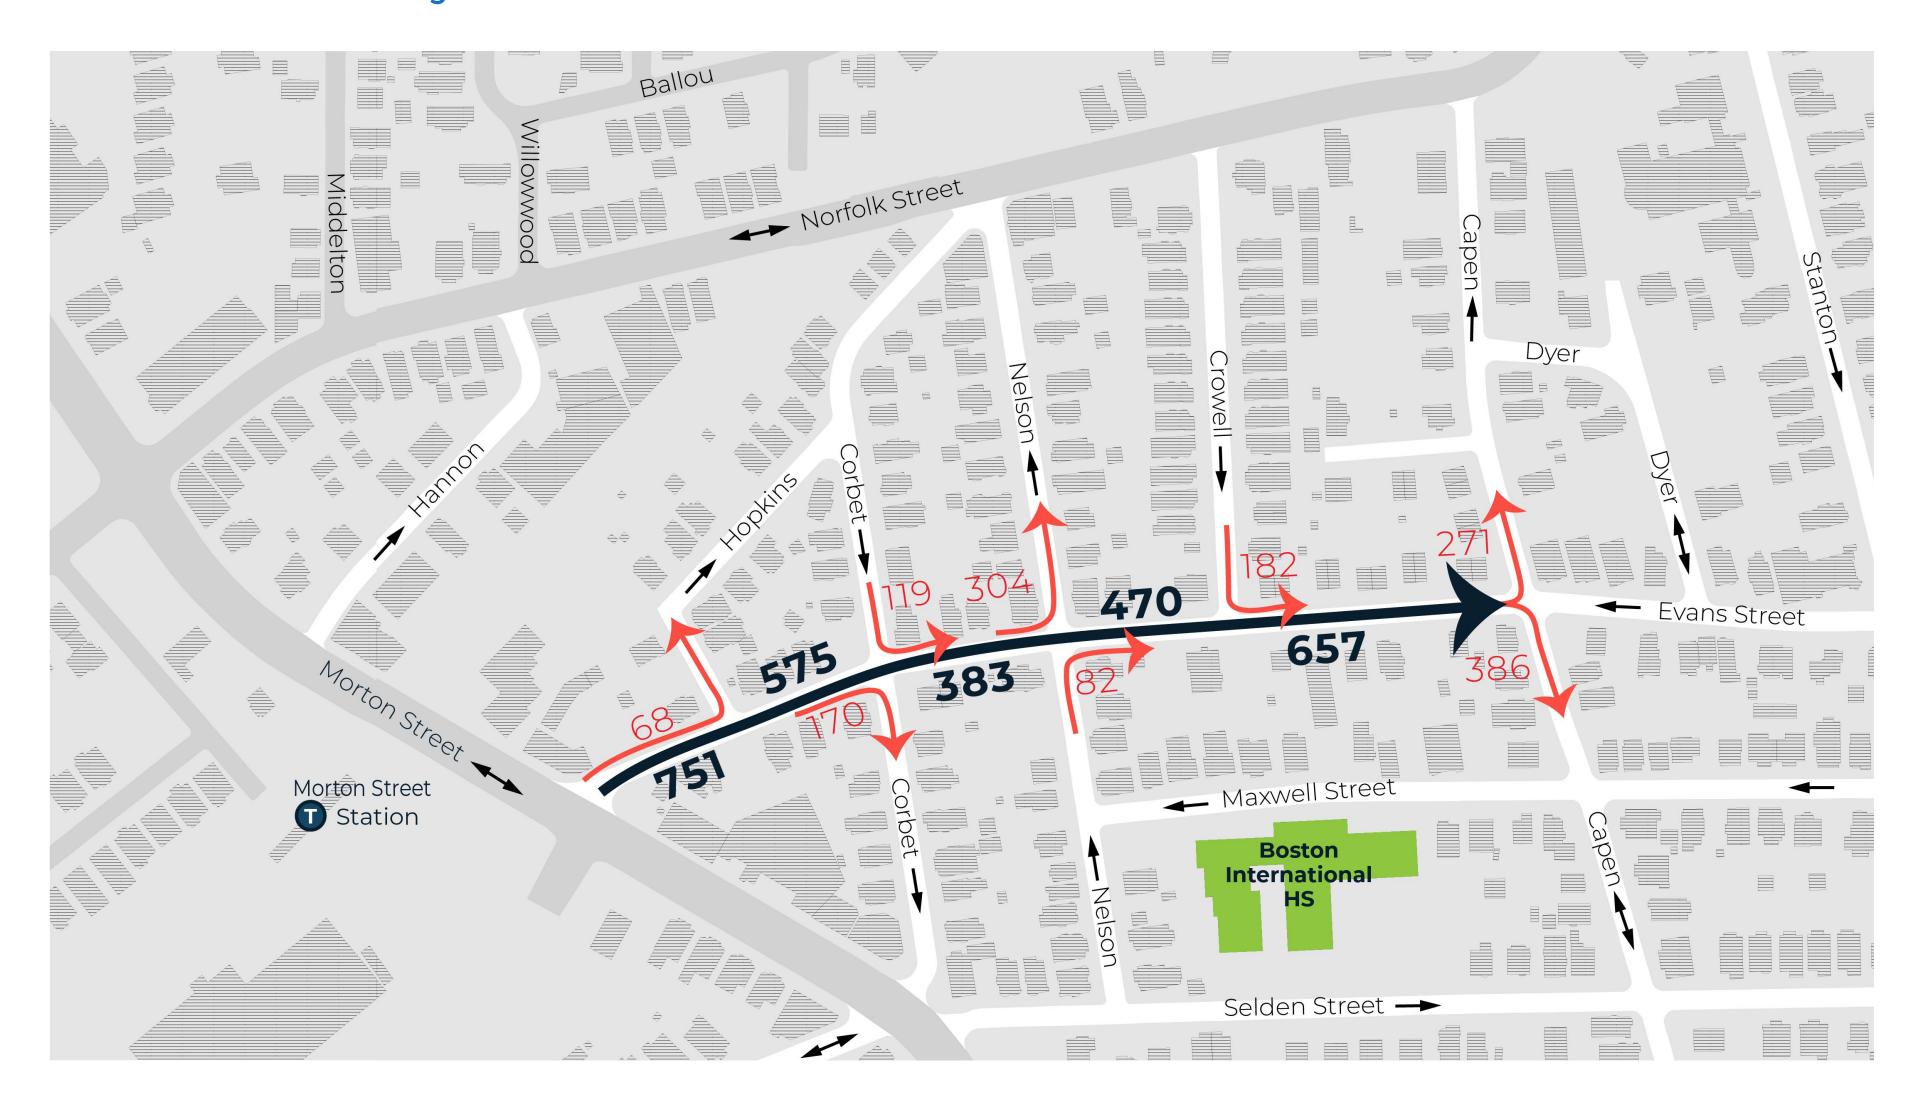

## **Evans Street Existing Volumes**

To convert Evans Street to one-way westbound between Capen Street and Morton Street, the travel volumes on the map to the right will need to be re-routed from Evans Street.