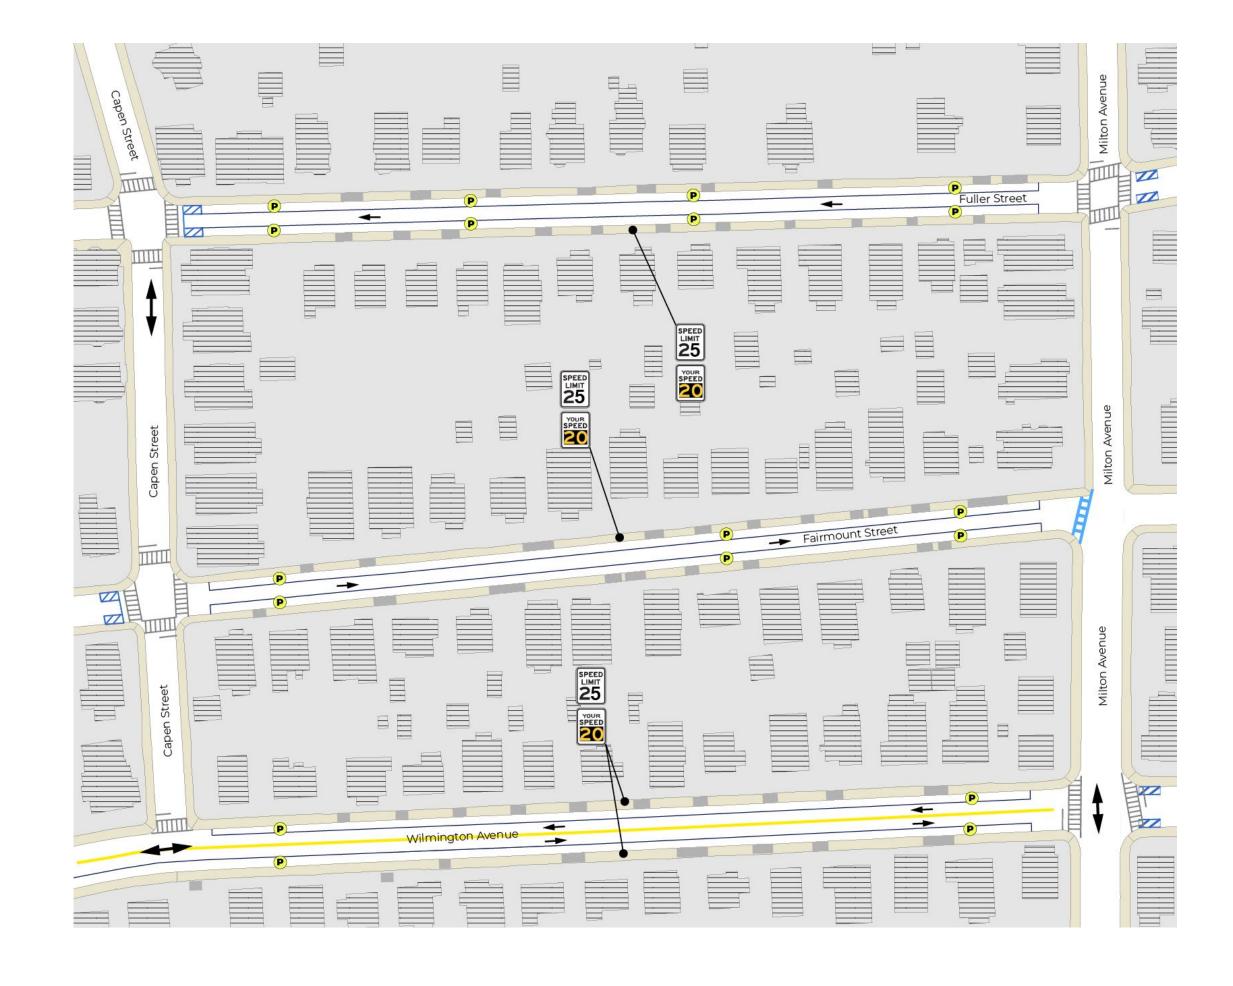

## Option 2: Speed Feedback Signs + Pavement Markings

- ▲ Marked parking lanes to visually narrow the roadway
- ▲ Speed feedback signs are placed midblock on each roadway
- ▲ No parking impact