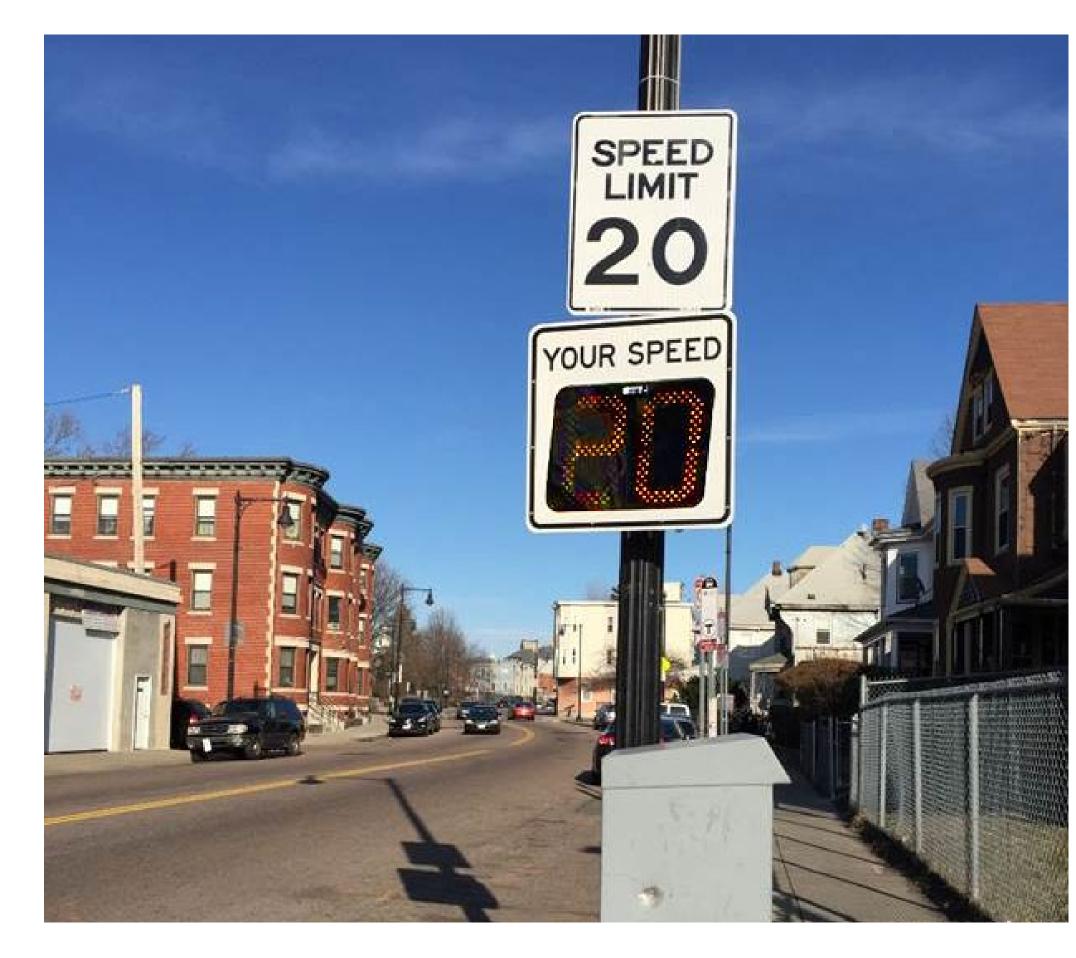

## Option 2: Speed Feedback Signs + Pavement Markings

- ▲ Marked parking lanes to visually narrow the roadway
- ▲ Speed feedback signs are placed midblock on each roadway
- ▲ No parking impact