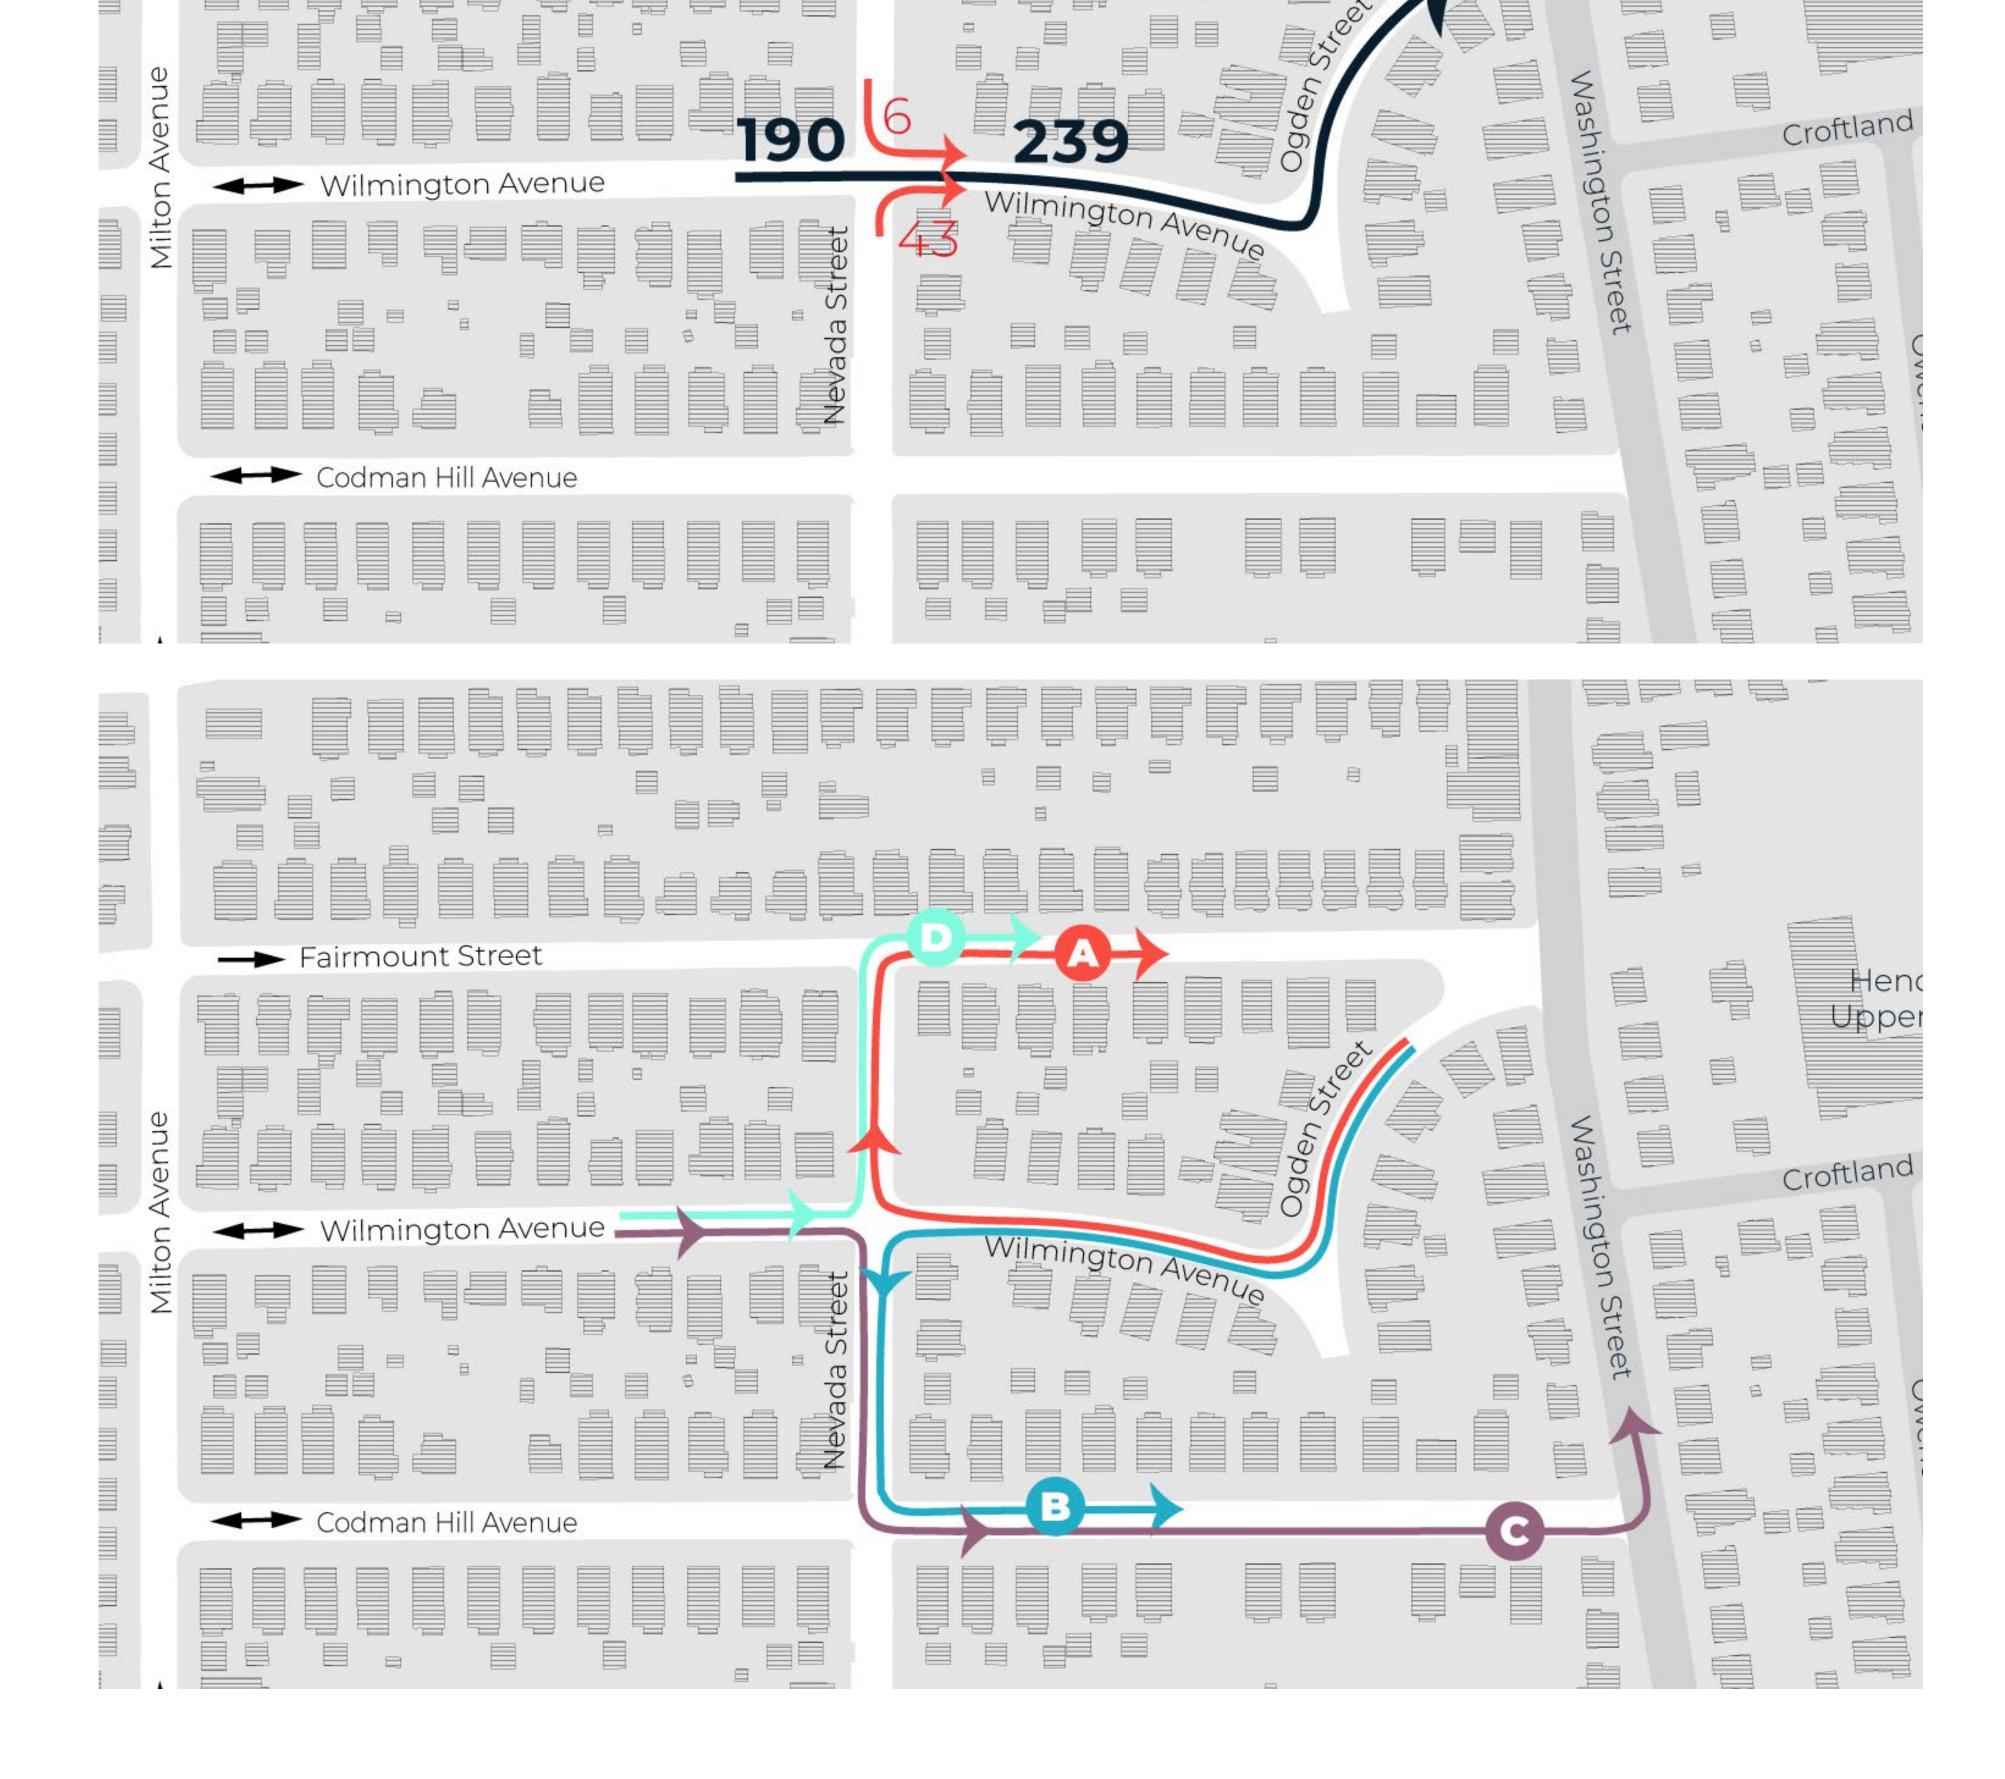

## DORCHESTER UNIFIED NEIGHBORHOOD EAST: Ogden Street and Wilmington Avenue One-Way Conversion

→ Fairmount Street

## Ogden Street and Wilmington Avenue Existing Eastbound Volumes

To convert Ogden Street and Wilmington Avenue to one-way westbound between Nevada Street and Washington Street, the travel volumes on the map to the right will need to be rerouted.

## Ogden Street and Wilmington Avenue Re-Routing Options

The following vehicular routes could be used if Ogden Street and Wilmington Avenue were converted to one-way westbound between Nevada Street and Washington Street:

- Ogden > Wilmington > Nevada > Fairmount
- Wilmington > Nevada > Codman Hill
- Ogden > Wilmington > Nevada > Codman Hill
- Wilmington >
  Nevada > Fairmount