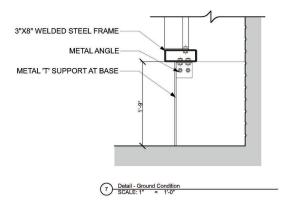

EG1.05

11/30/16 9:05:25 AM G:\85080.00\3.0\_Working\3.9\_CAD\7\_BCHP\_CD\4\_SheetFormats\\$\_22x34

Panel Assembly

SCALE: 1" = 1'-0"

NOT FOR CONSTRUCTION 60% CONSTRUCTION DOCUMENTS FOR PRICING ONLY

Description Da