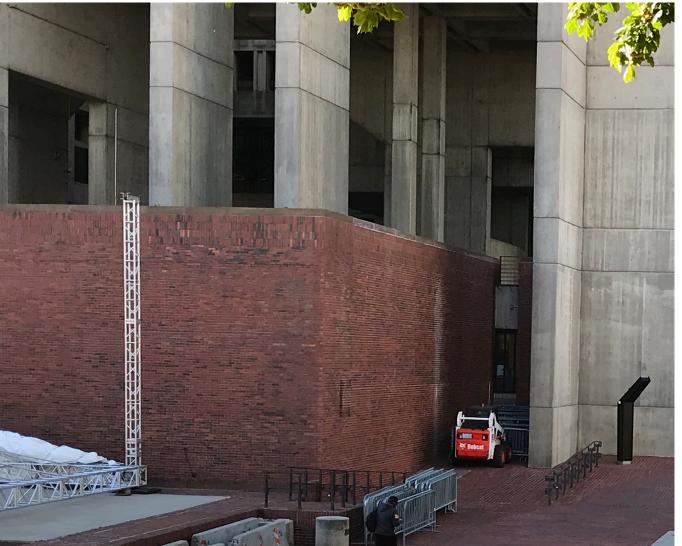

#### **EXISTING CONDITION**

- High brick walls on the north and northwest sides of the building feel blank and imposing
- Studies of original architectural design indicate a higher tolerance for change within the brick elements on the north side of the building than other areas

**GOAL:** Intervene with a contextual framework for public art to help scale down the mass of the walls