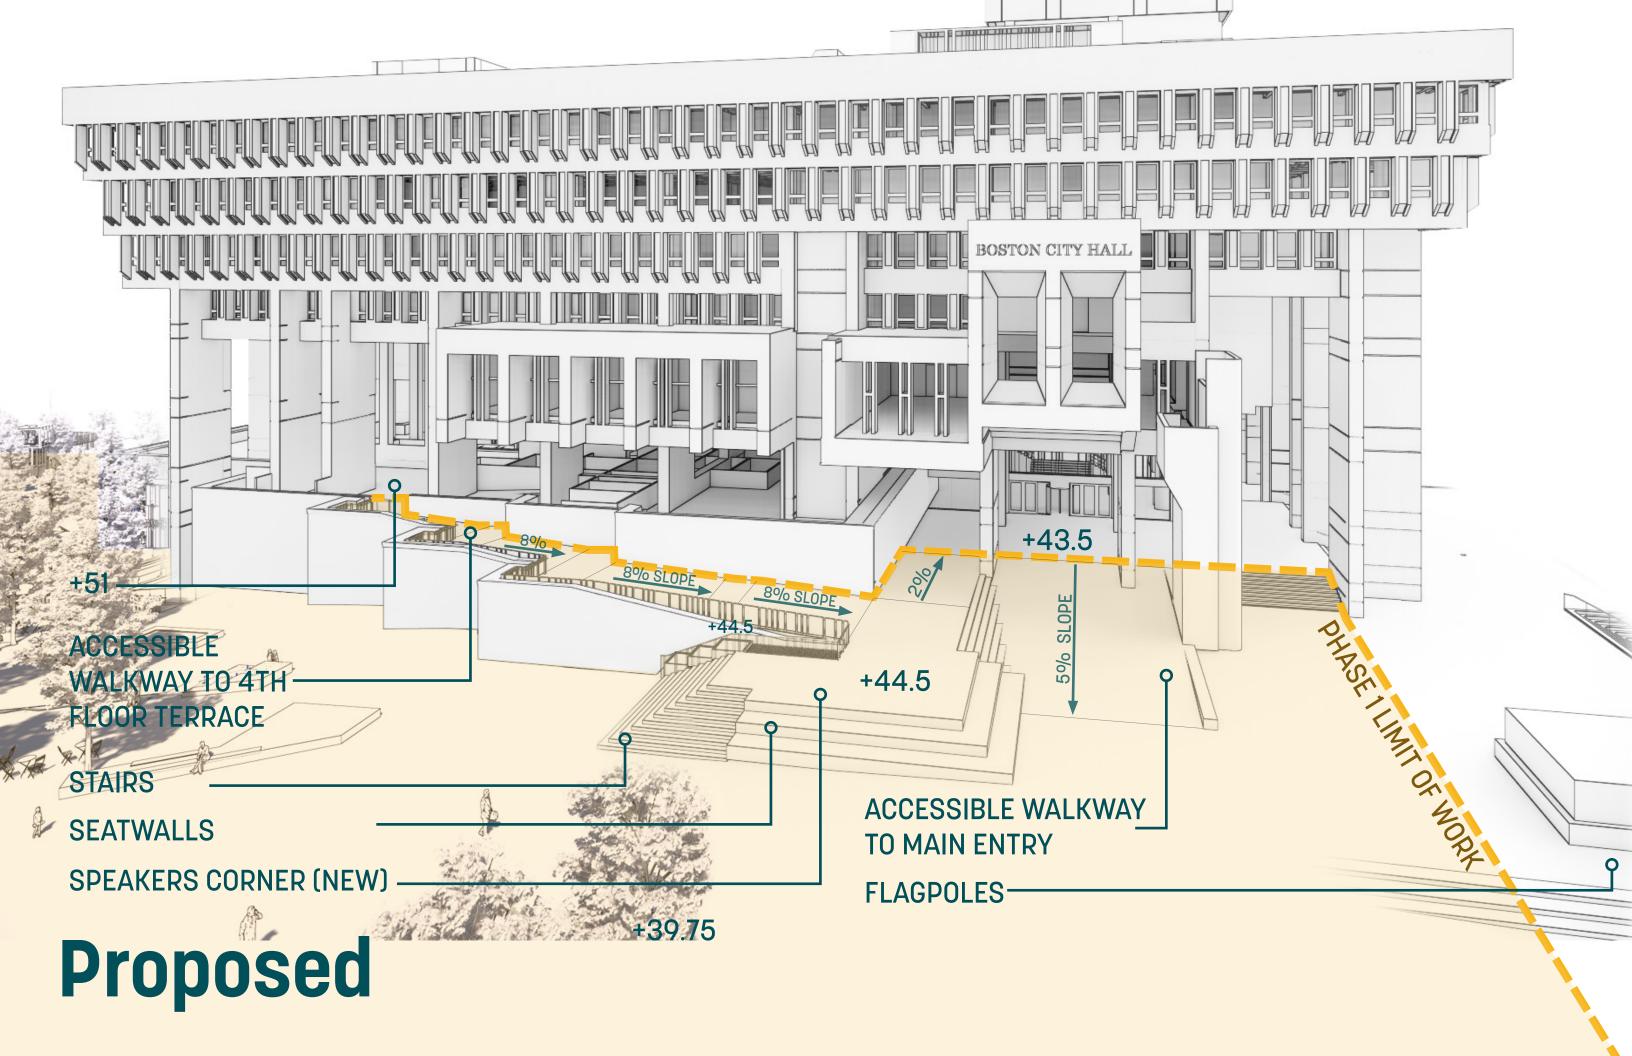

#### Safe+Accessible Connections

- From Cambridge to Congress
- Into all building entries
- To all gathering spaces
- Well-lit and easy to navigate
- Minimizing stairs
- Accessible surface materials

# 100%

of plaza spaces and building entries universally accessible

+ 1 newly re-opened public entry to the building

+3K
new places to sit
throughout the plaza

12k
square feet of destination adventure playscape

square feet of terraces for pop-up play and interactive public art

**Section Proposed** 