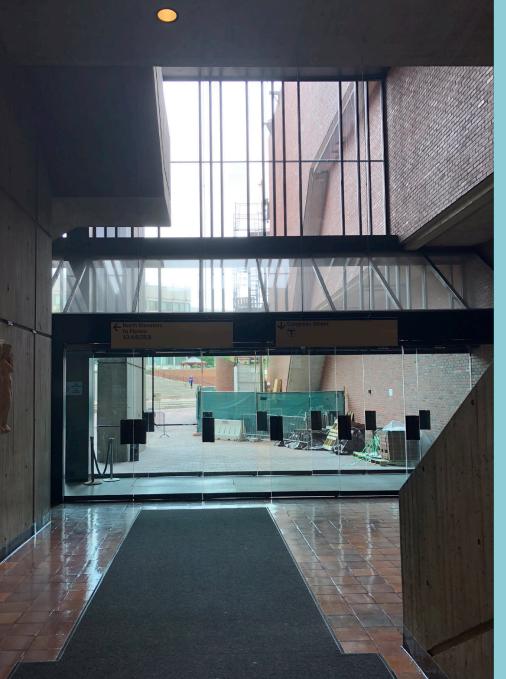

#### **PROPOSED CHANGES**

- Demolish existing vestibule and extend new vestibule to allow for new security screening equipment and information desk.
- Add dynamic and inviting lighting to the new vestibule
- Accessible vestibule doors with power activated leaf.

# **PROPOSED CHANGES**

• Dynamic and inviting lighting via illuminated panels

|           | KEYNOTE LIST                          |
|-----------|---------------------------------------|
| Key Value | Keynote Text                          |
| 0512S     | STRUCTURAL STEEL: SEE STRUCTURAL      |
| 0951A     |                                       |
| 2650F     | CUSTOM PRISMATIC LIGHT LENSE          |
| 2650L     | LIGHTING SYSTEM - REFER TO E DRAWINGS |