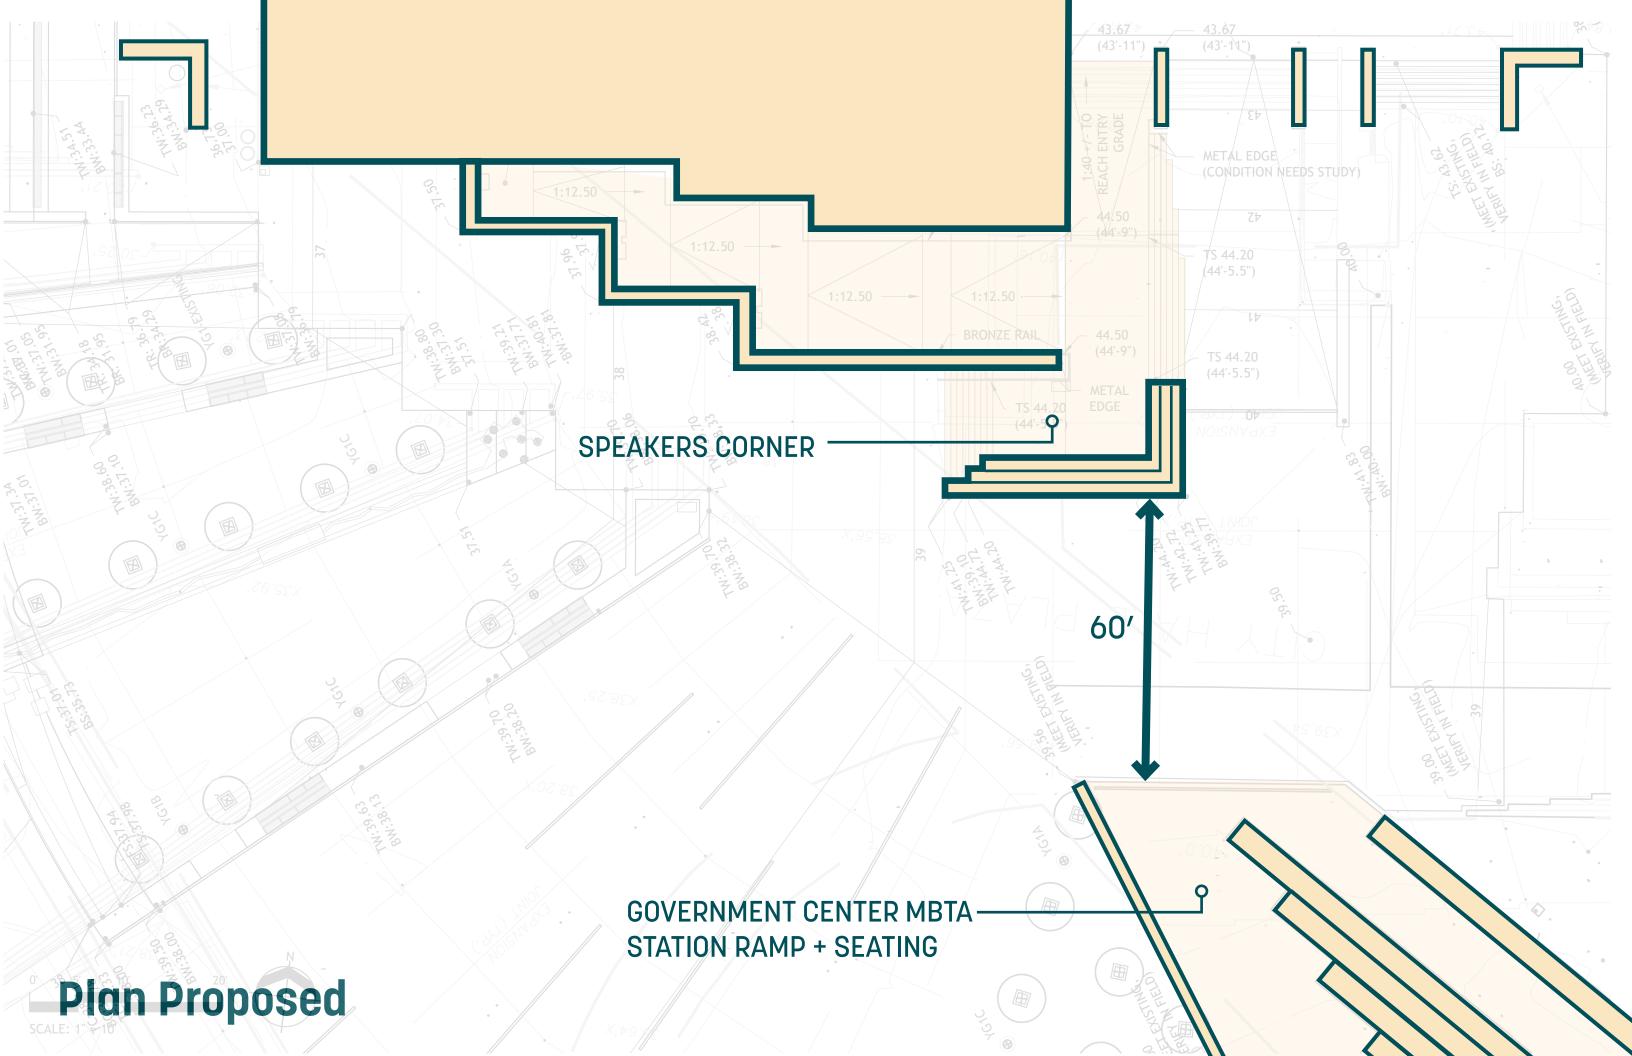

#### **Speakers Corner**

- Paved
- Accommodates 10K-12K
- Accommodates intensive programs like ice skating

# 100%

of plaza spaces and building entries universally accessible

+ 1 newly re-opened public entry to the building

+3K
new places to sit
throughout the plaza

12k
square feet of destination adventure playscape