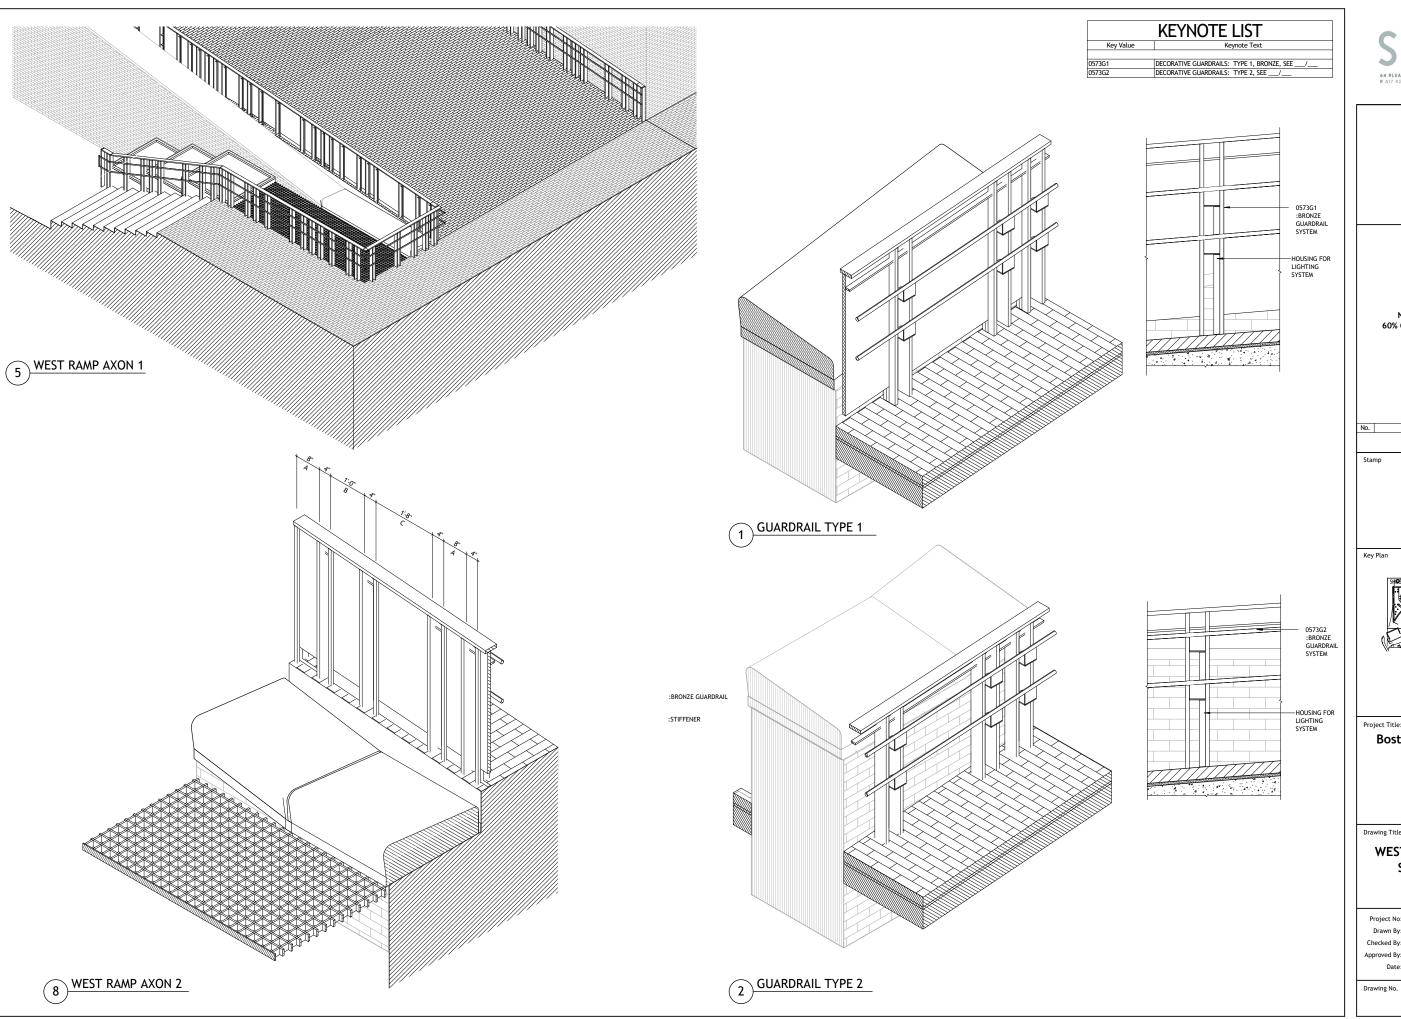

DWG ISSUE & REVISION HISTORY

Project Title:

Boston City Hall & Plaza

City of Boston One City Hall Square Boston, MA 02201

Drawing Title:

WEST RAMP + TERRACE -**SECTIONS AXONS** 

Checked By: Nat Crosby

Date: 09/26/19