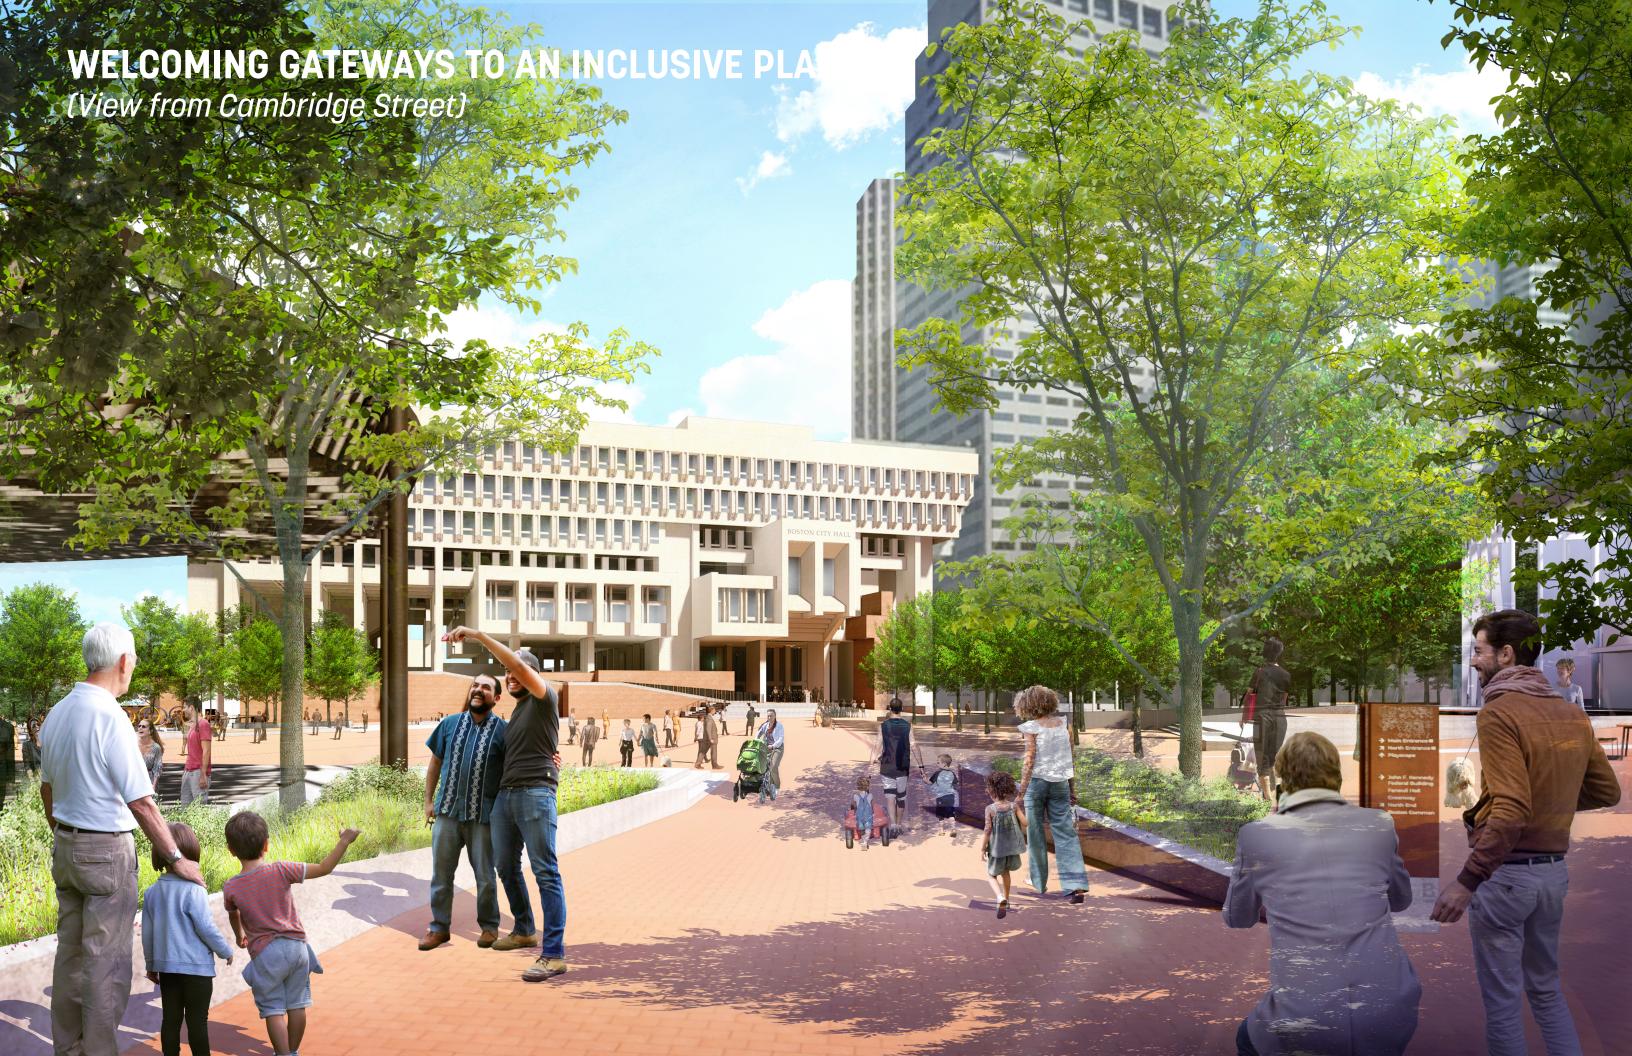

# A Reinvigorated Civic Heart of Boston

A Welcoming and Civic Front Yard

A Flexible +
Accommodating
Event Venue

A Model for Sustainability and Resilience A Renewed
Cultural +
Architectural
Legacy

#### Safe+Accessible Connections

- From Cambridge to Congress
- Into all building entries
- To all gathering spaces
- Well-lit and easy to navigate
- Minimizing stairs
- Accessible surface materials

# 100%

of plaza spaces and building entries universally accessible

+ 1 newly re-opened public entry to the building

+3K
new places to sit
throughout the plaza

12k
square feet of destination adventure playscape