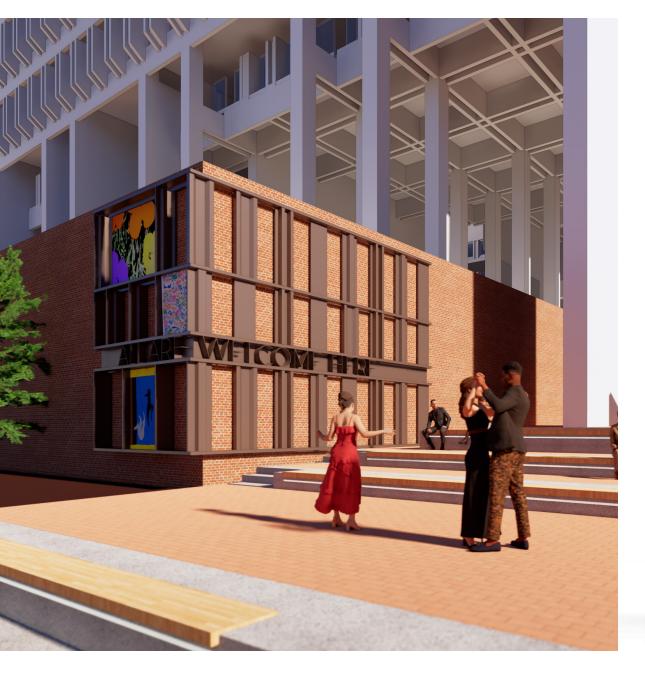

N HISTORY

Stamp

Key Plan



Project Title:

Boston City Hall & Plaza

City of Boston One City Hall Square Boston, MA 02201

Prawing Title:

NORTH ENTRY - RAMP DETAILS

Project No: 85080 Scale: As indica Drawn By: Jared Barnett - Felipe Palacio

Checked By: Nat Crosby
Approved By: Approver
Date: 09/26/19

Drawing No.

A1-91











#### **EXISTING CONDITION**

- High brick walls on the north and northwest sides of the building feel blank and imposing
- Studies of original architectural design indicate a higher tolerance for change within the brick elements on the north side of the building than other areas

**GOAL:** Intervene with a contextual framework for public art to help scale down the mass of the walls

## FEATURE WALL AT AMPHITHEATER (NW CORNER OF BUILDING)

# Rough Rendering





# **FEATURE WALL AT NORTH ENTRY**

# Rough Rendering





# **FEATURE WALL AT CIVIC PAVILION (MBTA VENT WALL)**

# Rough Rendering







SASAKI

A PLEASANT STREET WATERTOWN MA 02472 USA
P 017 926 3300 F 017 924 2748 W SASAKI, COM



NOT FOR CONSTRUCTION 60% CONSTRUCTION DOCUMENTS FOR PRICING ONLY

| No. | Description                | Date        |
|-----|----------------------------|-------------|
|     | 60% CONSTRUCTION DOCUMENTS | 20 JAN 2020 |

Stamp



Key Plan



SCALE: 1" = 20'

Boston City Hall & Plaza

One City Hall Square Boston, MA 02201

Drawing Title:

Feature Wall

Scale: SCALE

Project No: PROJ NO.

Drawn By: XX

Drawn By: XX Checked By: XX

Approved By: XX
Date: MM/DD/YYY

Drawing

EG1.04

11/30/16 9:05:25 AM G:\85080.00\3.0\_Working\3.9\_CAD\7\_BCHP\_CD\4\_SheetFormat