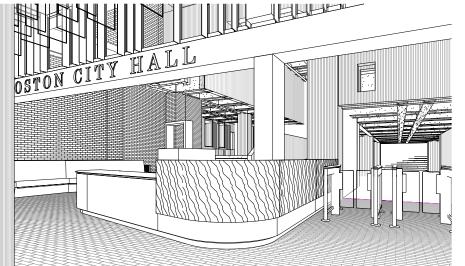

# A FLEXIBLE SPEAKERS CORNER (View of West Facade during speaking event)

#### **ISSUES**

- Closed September 2001
- Limited Security Options
- In-acceptable access to Level
   2M by non-compliant ramp

#### **GOALS**

- Re-Open Entrance
- Fully Accessible with upgraded accessible ramp
- New security screening equipment and scanning devices
- Information + personnel turnstile entrance

#### **BUILDING ALTERATIONS**

- Repair steel finish of existing curtainwall
- Demolish existing vestibule
- Regrade existing nonconforming ramp, and add handrails
- Replace high ceiling light fixtures