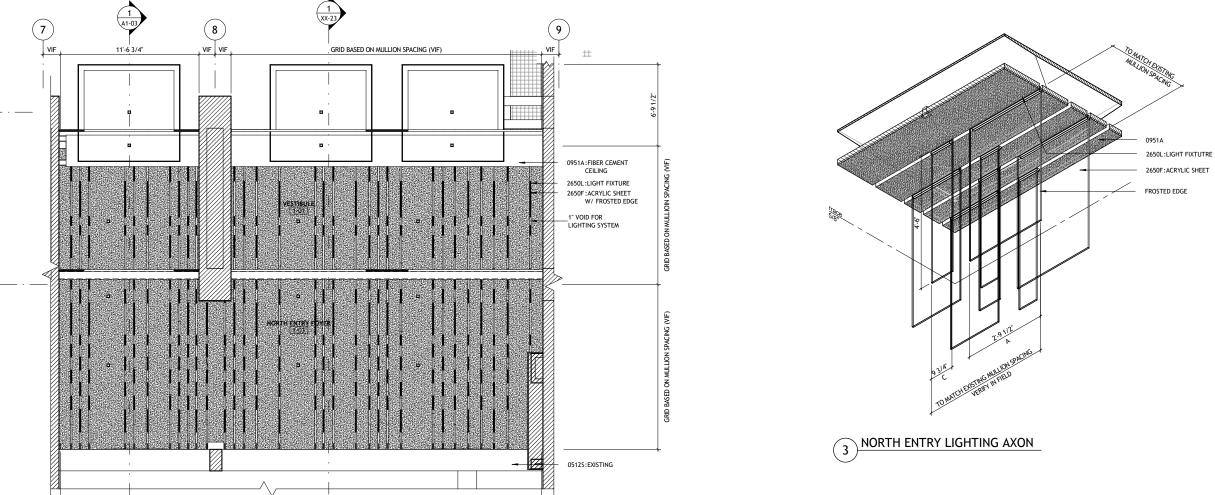

### **NORTH ENTRY - EXISTING FLOOR PLAN**

### **NORTH ENTRY - REVISED FLOOR PLAN**

|           | KEYNOTE LIST                          |  |
|-----------|---------------------------------------|--|
| Key Value | Keynote Text                          |  |
|           |                                       |  |
| 1236N     | QUARTZ COUNTERTOP                     |  |
| 2815T     | ACCESS CONTROL ELECTRONIC TRUNSTILES  |  |
| 2818      | SECURITY ACCESS DETECTORS + EQUIPMENT |  |

#### **PROPOSED CHANGES**

- Demolish existing vestibule and extend new vestibule to allow for new security screening equipment and information desk.
- Add dynamic and inviting lighting to the new vestibule
- Accessible vestibule doors with power activated leaf.

# **PROPOSED CHANGES**

• Dynamic and inviting lighting via illuminated panels

|           | KEYNOTE LIST                          |
|-----------|---------------------------------------|
| Key Value | Keynote Text                          |
| 0512S     | STRUCTURAL STEEL: SEE STRUCTURAL      |
| 0951A     |                                       |
| 2650F     | CUSTOM PRISMATIC LIGHT LENSE          |
| 2650L     | LIGHTING SYSTEM - REFER TO E DRAWINGS |

North Entry 2nd FL. - RCP

EXISTING MULLION SPACING

CONSULTANTS LOGO HERE

NOT FOR CONSTRUCTION 60% CONSTRUCTION DOCUMENTS FOR PRICING ONLY

DWG ISSUE & REVISION HISTORY

Project Title:

Boston City Hall & Plaza