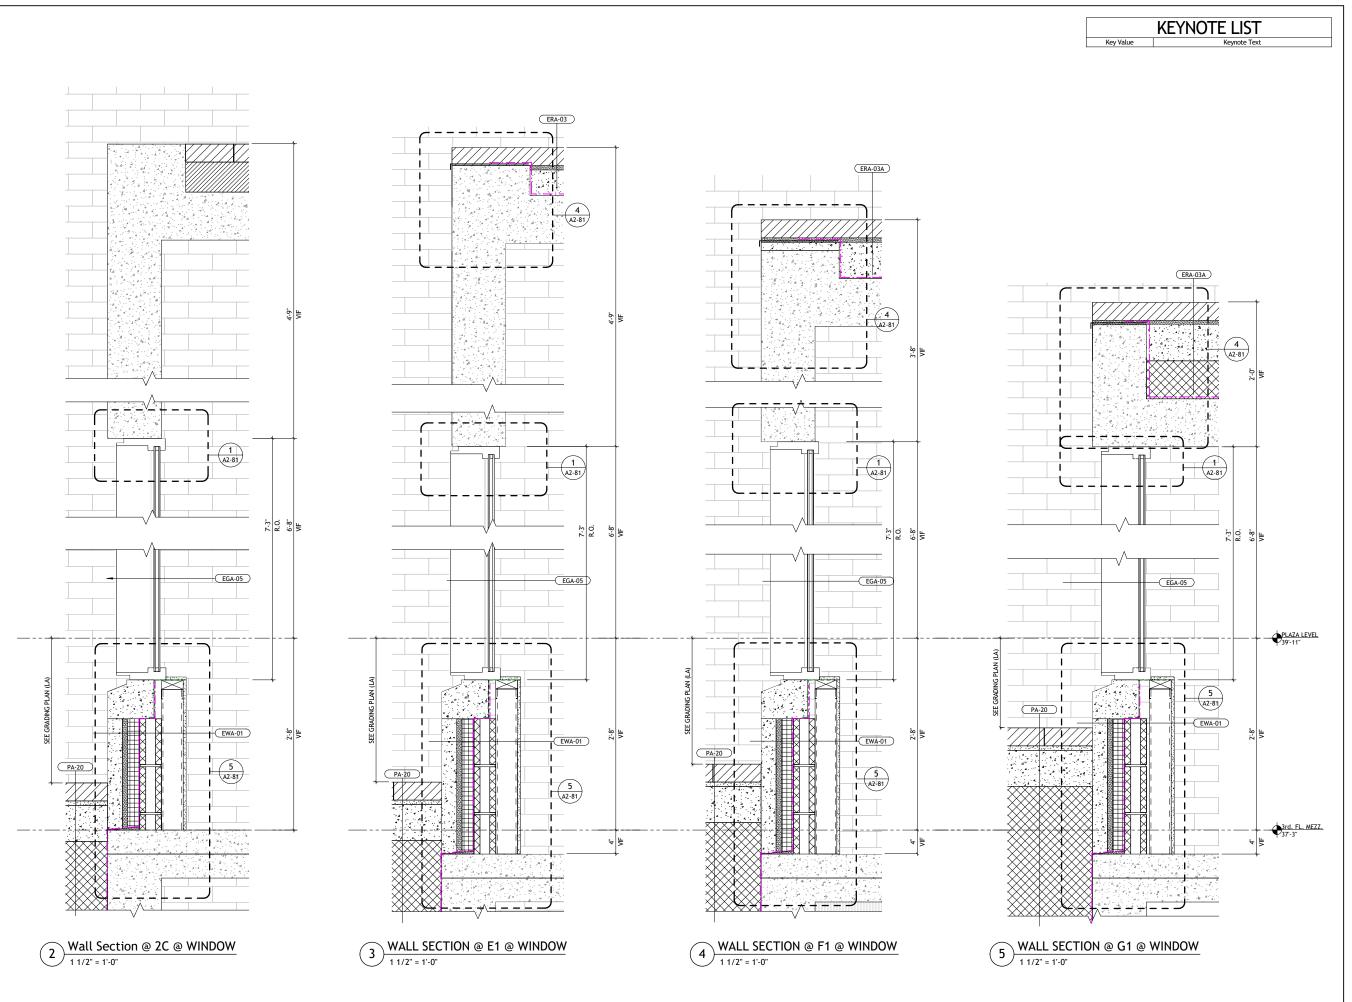

City of Boston One City Hall Square Boston, MA 02201

WEST RAMP + TERRACE -WALL SECTIONS

Scale: 1 1/2" = 1'-0"

Approved By: Approver Date: 01/08/20

Drawing No.

NOT FOR CONSTRUCTION 60% CONSTRUCTION DOCUMENTS FOR PRICING ONLY