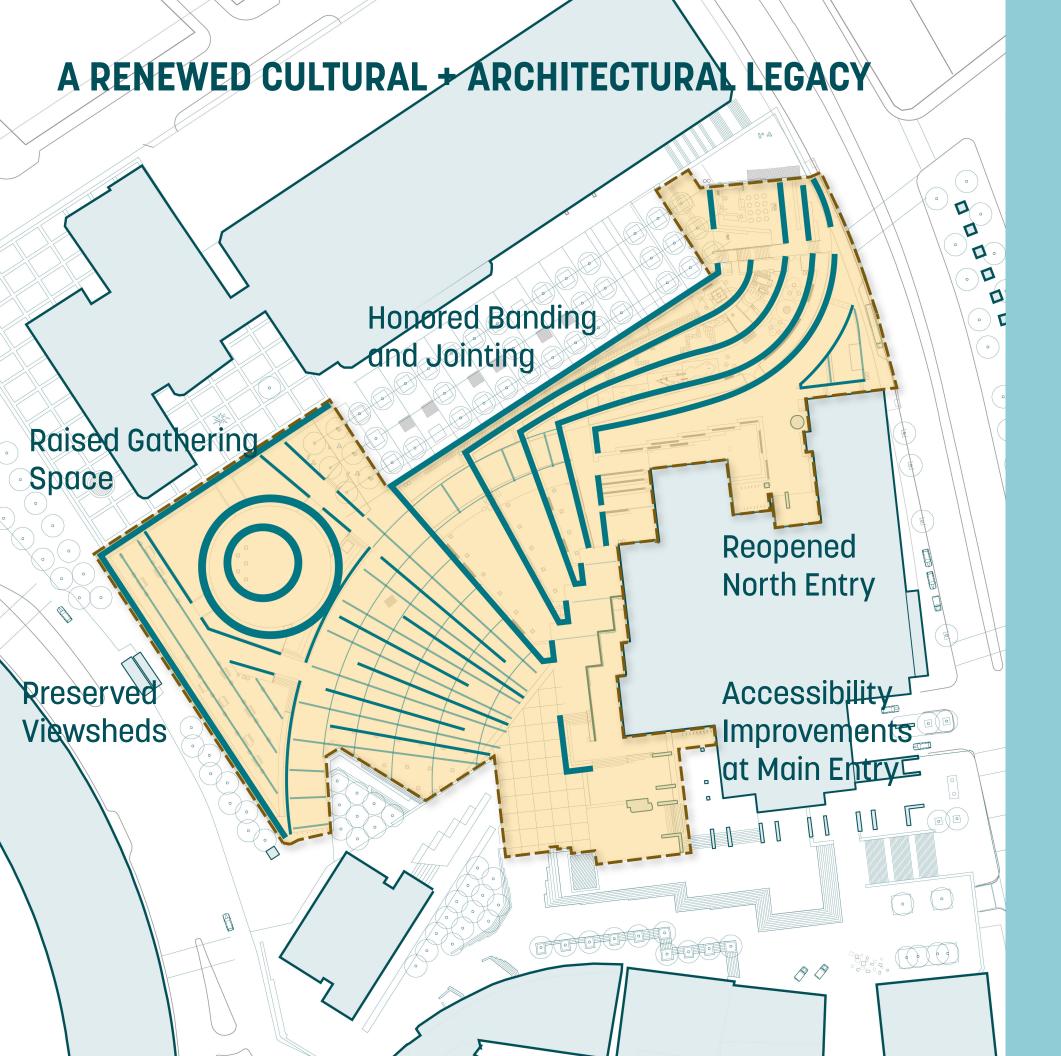

# A Reinvigorated Civic Heart of Boston

A Welcoming and Civic Front Yard

A Flexible +
Accommodating
Event Venue

A Model for Sustainability and Resilience A Renewed
Cultural +
Architectural
Legacy

#### **GOAL:**

 Honor the original structure of the plaza, with granite banding, brick paver field with radial jointing, and iconic viewsheds to the building.

#### HOW?

- Reinterpret the granite banding as paving bands, benches and walls. Honor the radial banding at the main plaza and west facade, more whimsy at north facade
- Honor the original radial jointing in the main plaza and orthagonal jointing adjacent to the building
- Honor the object in the northwest corner of the plaza