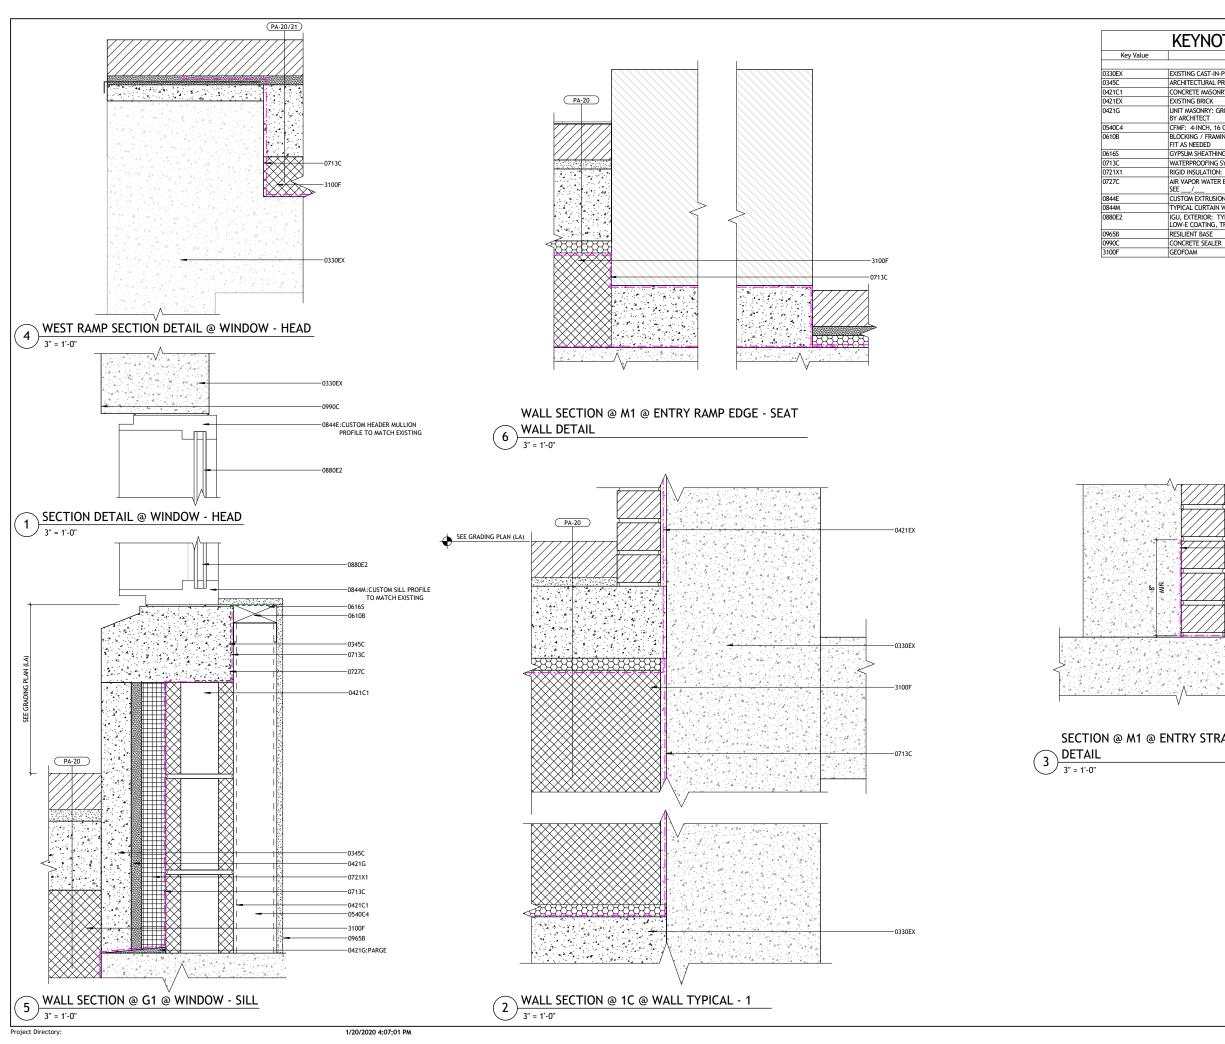

WEST RAMP + TERRACE -**DETAILS** 

Project No: 85080 Drawn By: Author Scale: 3" = 1'-0"

Checked By: Checker Approved By: Approver Date: 01/11/20

Drawing No.

A2-82

Project Directory:

1/20/2020 2:48:50 PM

SASAKI
64 PLEASANT STREET WATERTOWN MA 02472 USA
P 017 920 3300 F 017 924 2748 W 8383KI.DOM

WEST RAMP + TERRACE -**DETAILS** 

Project No: 85080 Drawn By: Author

Drawing No.

Scale: 3" = 1'-0"

Checked By: Checker Approved By: Approver

Date: 12/18/19