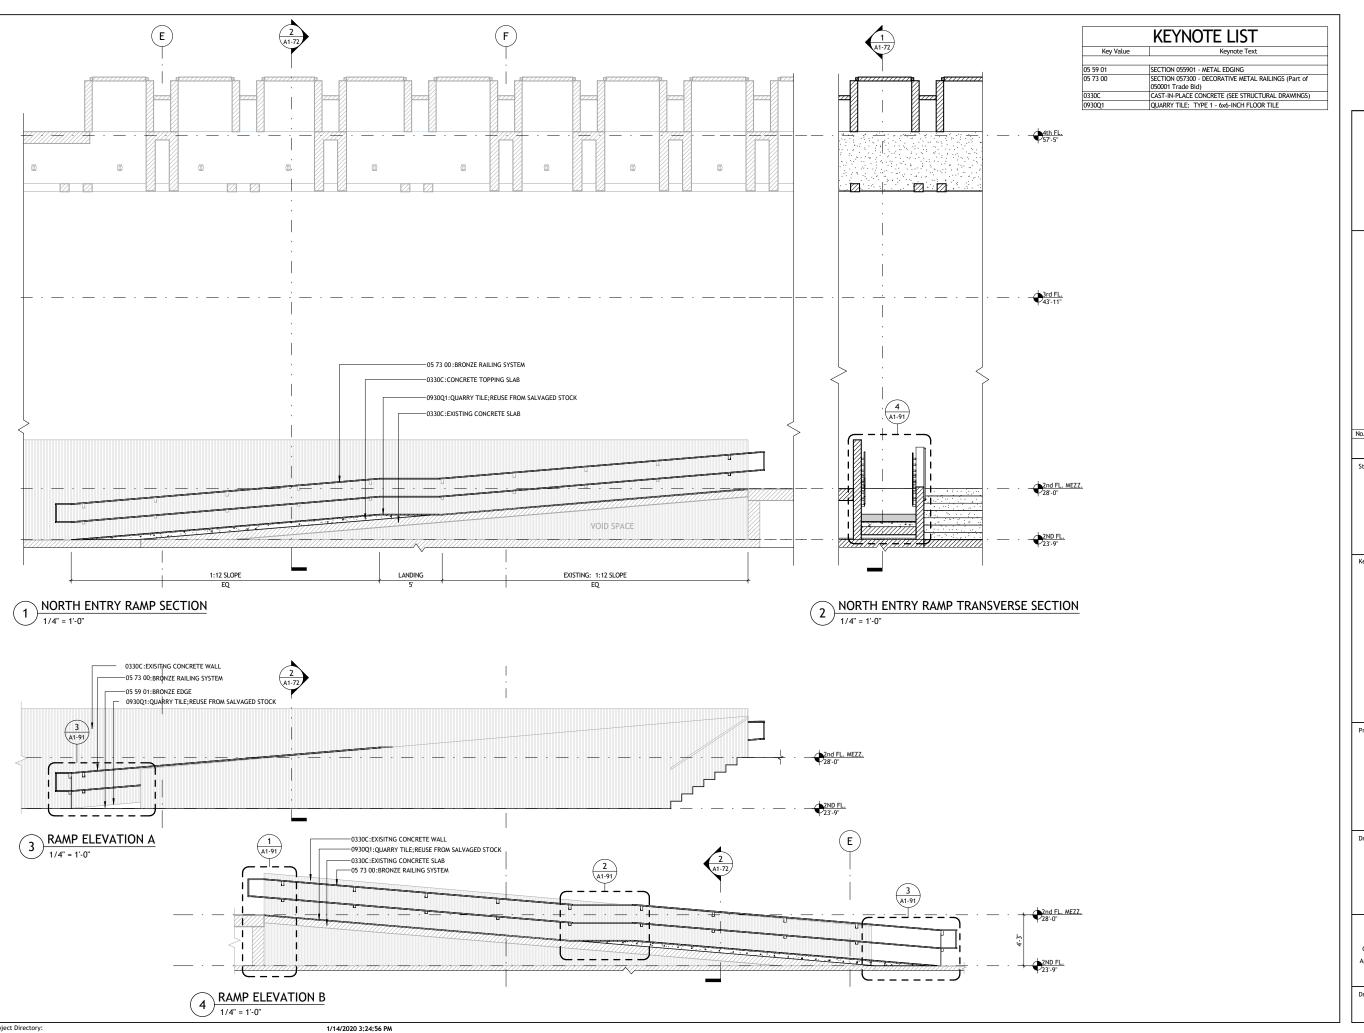

### **NORTH ENTRY - RAMP**

NOT FOR CONSTRUCTION 60% CONSTRUCTION DOCUMENTS FOR PRICING ONLY

DWG ISSUE & REVISION HISTORY

Key Plan

Project Title:

Boston City Hall & Plaza

City of Boston One City Hall Square Boston, MA 02201

Drawing Title:

**NORTH ENTRY - RAMP SECTION** 

Project No: 85080 Scale: 1/4" = 1'-0" Drawn By: Jared Barnett - Felipe Palacio

Checked By: Nat Crosby Approved By: Approver Date: 09/26/19

Drawing No.

A1-72

NOT FOR CONSTRUCTION
60% CONSTRUCTION DOCUMENTS
FOR PRICING ONLY