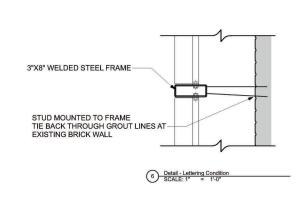

EG1.05

11/30/16 9:05:25 AM G:\85080.00\3.0\_Working\3.9\_CAD\7\_BCHP\_CD\4\_SheetFormats\\$\_22x34

Panel Assembly

SCALE: 1" = 1'-0"

NOT FOR CONSTRUCTION 60% CONSTRUCTION DOCUMENTS FOR PRICING ONLY

Description Da