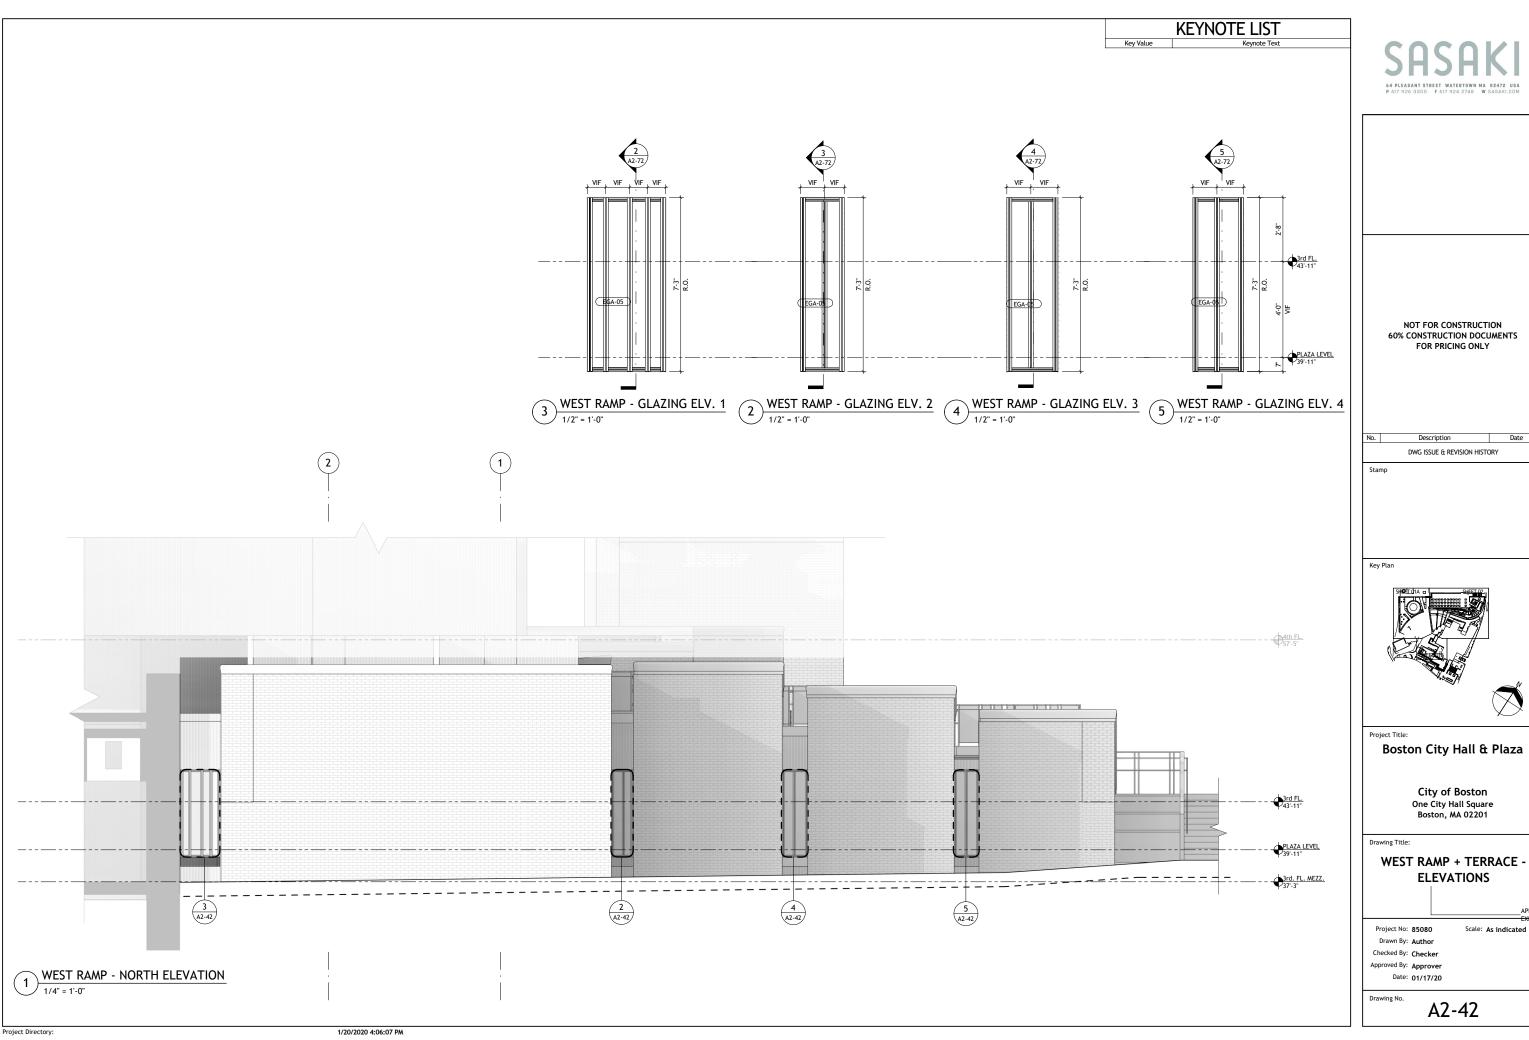

|                           |                  |              |                              |                                        |               |                    | KEYNOTE LIST                           |                           |
|---------------------------|------------------|--------------|------------------------------|----------------------------------------|---------------|--------------------|----------------------------------------|---------------------------|
|                           |                  |              |                              |                                        |               | Key Valu<br>024251 |                                        | D. ITEM(S) IS TO<br>ON AS |
|                           |                  |              |                              |                                        |               | 0573G1             | DECORATIVE GUARDRAILS: TYPE 1, BRONZE, | SEE/                      |
|                           |                  |              |                              |                                        |               |                    |                                        |                           |
| (E)                       | (F)              | G            | (H)                          | J                                      | (K)           | (L)                | ( <b>M</b> )                           |                           |
|                           |                  |              |                              |                                        |               | ***                |                                        |                           |
|                           |                  |              |                              |                                        |               | <u> </u>           |                                        |                           |
|                           |                  |              |                              |                                        |               |                    |                                        |                           |
|                           |                  |              |                              |                                        |               |                    |                                        |                           |
|                           |                  |              |                              |                                        |               | -1 1-1 1-1         |                                        |                           |
|                           |                  |              |                              |                                        |               |                    |                                        |                           |
|                           |                  |              |                              |                                        |               | -1 1-1 1-1         |                                        |                           |
|                           |                  |              |                              |                                        | BOSTON CITY I |                    |                                        |                           |
|                           |                  |              |                              |                                        |               |                    |                                        |                           |
|                           |                  |              |                              |                                        |               |                    |                                        |                           |
|                           |                  |              |                              |                                        |               |                    |                                        |                           |
|                           |                  |              |                              |                                        |               |                    |                                        |                           |
|                           |                  |              |                              |                                        |               |                    | 5th FL.                                |                           |
|                           |                  |              |                              |                                        |               |                    |                                        |                           |
| 3                         | 2 (A2-63)        | 1<br>(A2-63) |                              | 2<br>A2-62                             | 1 (A2-61)     |                    |                                        |                           |
| A2-63                     | LIMIT OF WORK    |              |                              |                                        |               |                    | 4th FL.                                |                           |
|                           |                  |              |                              |                                        |               |                    |                                        |                           |
| _                         |                  |              |                              | ##_################################### |               |                    | — · — 3rd FL.                          |                           |
|                           | <u> </u>         | <b>-</b>     | -024251:REMOVE AND RESET CAP |                                        |               |                    |                                        |                           |
| WEST ELEVATION - ENLARGED | İ                | '            | -0573G1:BRONZE GUARDRAIL     |                                        | İ             |                    |                                        |                           |
| 1/8" = 1'-0"              | 1/13/2020 4-50-4 |              |                              |                                        |               |                    |                                        |                           |

Project Directory:

1/13/2020 4:59:49 PM

CONSULTANTS LOGO HERE

NOT FOR CONSTRUCTION 60% CONSTRUCTION DOCUMENTS FOR PRICING ONLY

Description Date

DWG ISSUE & REVISION HISTORY

Stamp

Key Plan

Project Title:

Boston City Hall & Plaza

City of Boston One City Hall Square Boston, MA 02201

Drawing Title:

Drawing No.

WEST RAMP + TERRACE - ELEVATIONS

Project No: 85080 Scale: 1/8" = 1'-0"
Drawn By: Jared Barnett - Felipe Palacio