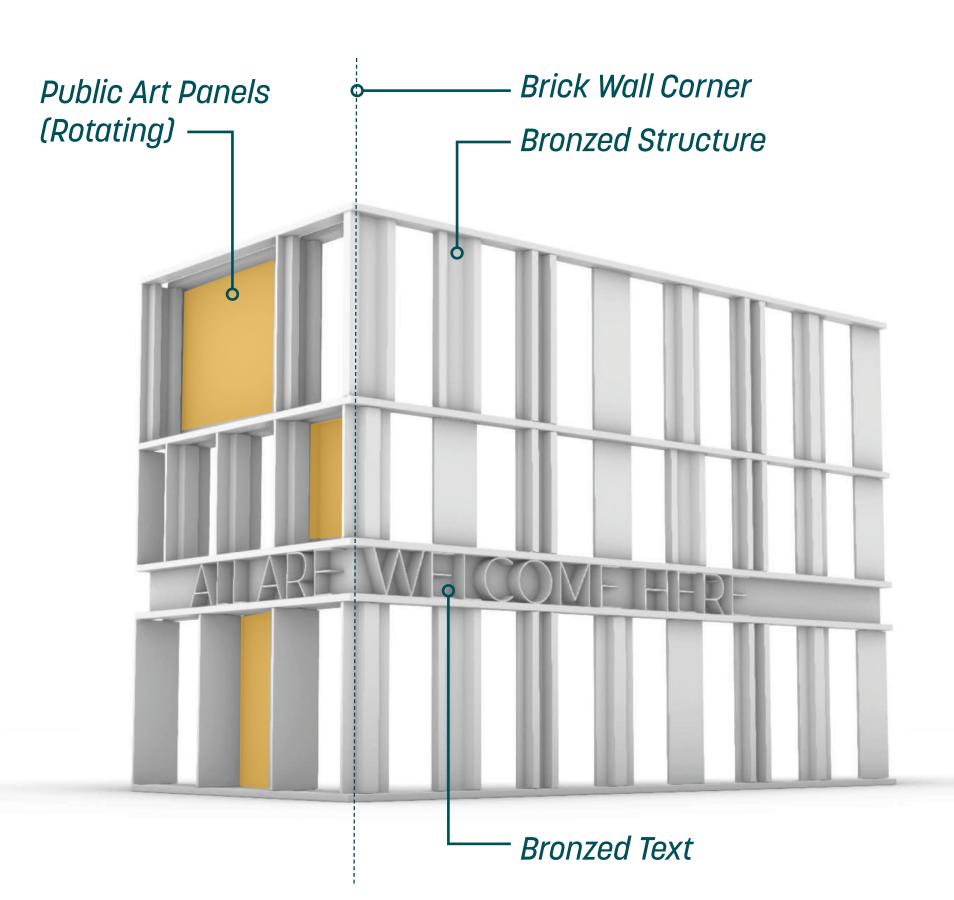

HISTORY

Stamp

Key Plan



Project Title:

Boston City Hall & Plaza

City of Boston One City Hall Square Boston, MA 02201

Prawing Title:

NORTH ENTRY - RAMP DETAILS

Project No: 85080 Scale: As indica Drawn By: Jared Barnett - Felipe Palacio

Checked By: Nat Crosby
Approved By: Approver
Date: 09/26/19

Drawing No.

A1-91











#### **EXISTING CONDITION**

- High brick walls on the north and northwest sides of the building feel blank and imposing
- Studies of original architectural design indicate a higher tolerance for change within the brick elements on the north side of the building than other areas

**GOAL:** Intervene with a contextual framework for public art to help scale down the mass of the walls

## FEATURE WALL AT AMPHITHEATER (NW CORNER OF BUILDING)

# Rough Rendering





# **FEATURE WALL AT NORTH ENTRY**

# Rough Rendering





# **FEATURE WALL AT CIVIC PAVILION (MBTA VENT WALL)**

# Rough Rendering







SASAKI

A PLEASANT STREET WATERTOWN MA 02472 USA
P 017 926 3300 F 017 924 2748 W SASAKI, COM



NOT FOR CONSTRUCTION 60% CONSTRUCTION DOCUMENTS FOR PRICING ONLY

| No. | Description                | Date        |
|-----|----------------------------|-------------|
|     | 60% CONSTRUCTION DOCUMENTS | 20 JAN 2020 |

Stamp



Key Plan



SCALE: 1" = 20'

Boston City Hall & Plaza

One City Hall Square Boston, MA 02201

Drawing Title:

Feature Wall

Scale: SCALE

Project No: PROJ NO.

Drawn By: XX

Drawn By: XX Checked By: XX

Approved By: XX
Date: MM/DD/YYY

Drawing

EG1.04

11/30/16 9:05:25 AM G:\85080.00\3.0\_Working\3.9\_CAD\7\_BCHP\_CD\4\_SheetFormats\