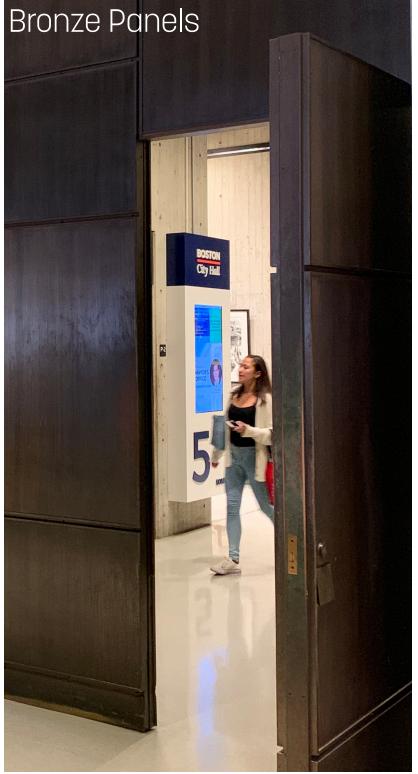

### BCH MOTIFS | BRONZE

### Rhythm Materiality

#### Concept:

- -use rythms from the existing building in a new and different way
- -use materials from the existing building in a new a different way
- -this allow us to be sympathic to the existing architecture while creating additions that are new are distinctly different