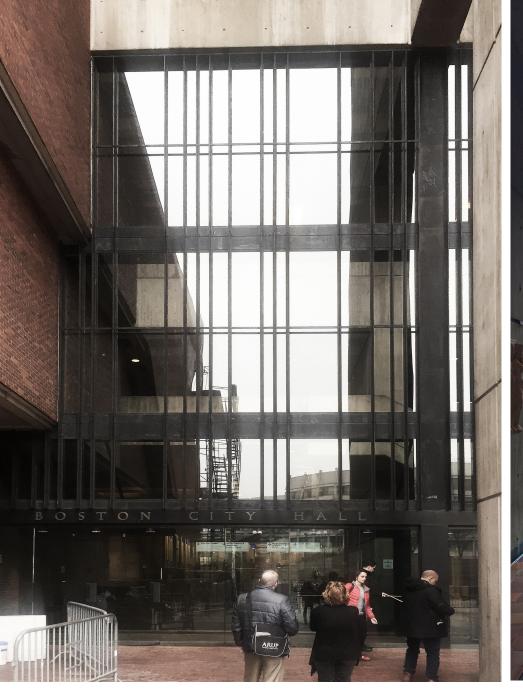

#### **ISSUES**

- Closed September 2001
- Limited Security Options
- In-acceptable access to Level
   2M by non-compliant ramp

#### **GOALS**

- Re-Open Entrance
- Fully Accessible with upgraded accessible ramp
- New security screening equipment and scanning devices
- Information + personnel turnstile entrance

#### **BUILDING ALTERATIONS**

- Repair steel finish of existing curtainwall
- Demolish existing vestibule
- Regrade existing nonconforming ramp, and add handrails
- Replace high ceiling light fixtures