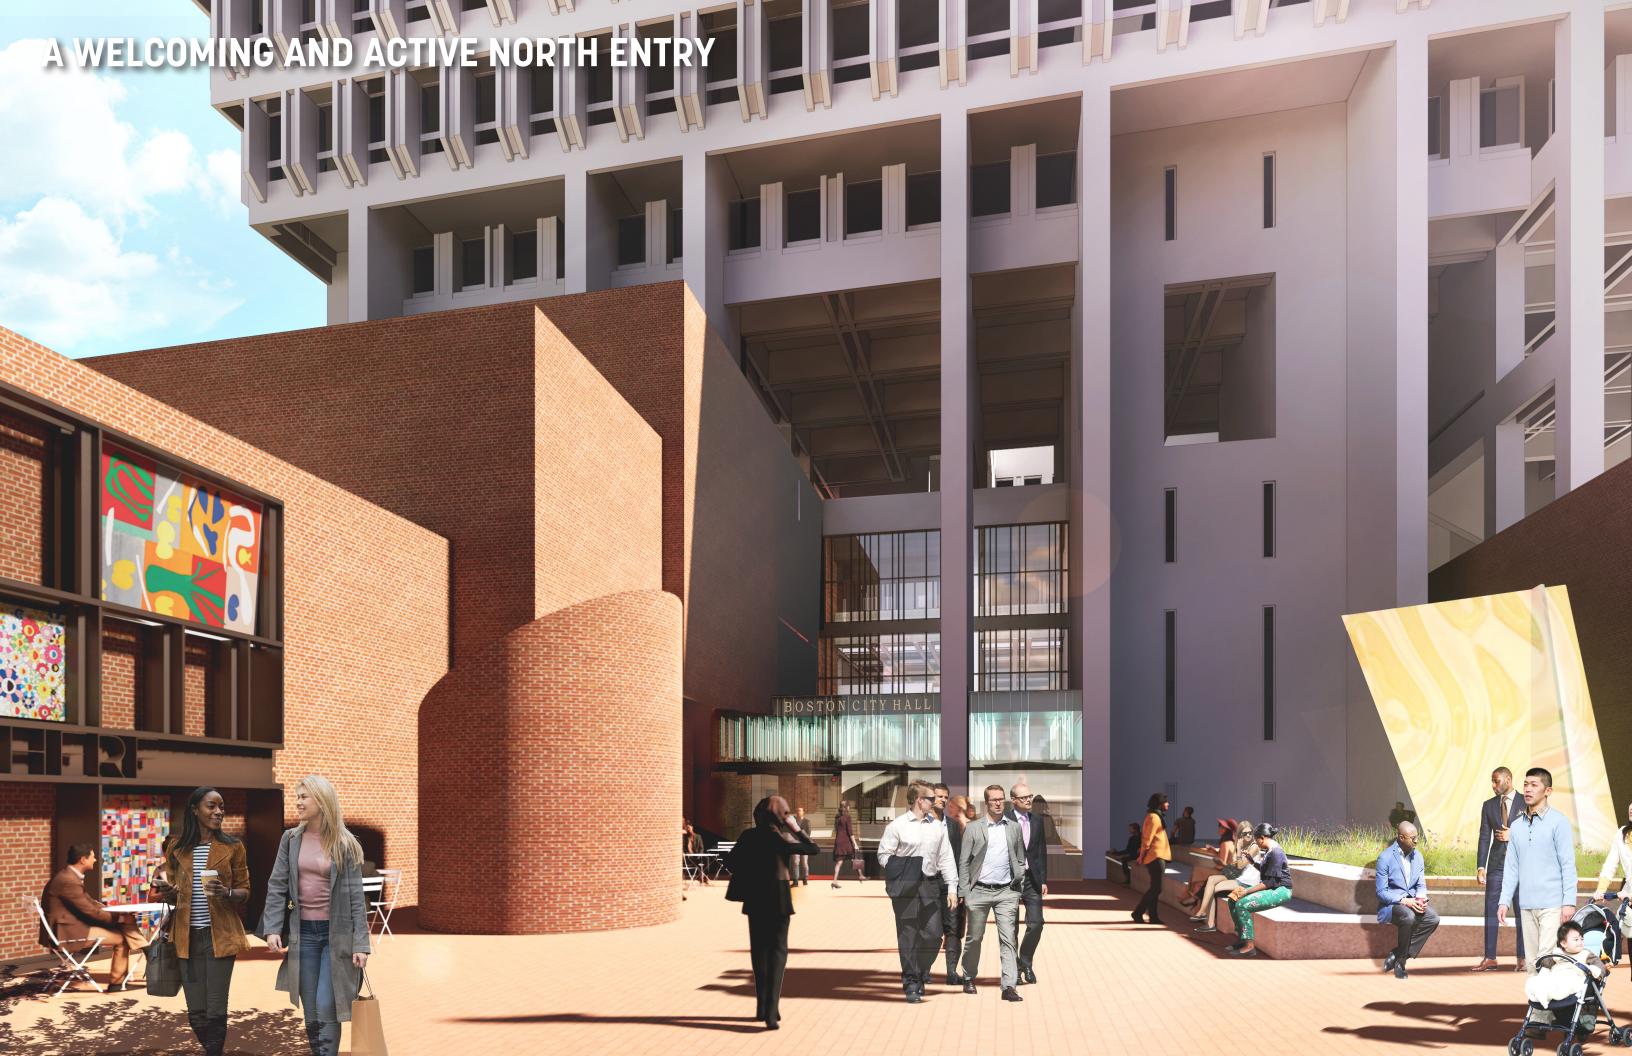

# A FLEXIBLE SPEAKERS CORNER (View of West Facade during speaking event)

#### **GOALS**

- Re-Open Entrance
- Fully Accessible with upgraded accessible ramp
- New security screening equipment and scanning devices
- Information + personnel turnstile entrance

#### **BUILDING ALTERATIONS**

- Repair steel finish of existing curtainwall
- Demolish existing vestibule
- Regrade existing nonconforming ramp, and add handrails
- Replace high ceiling light fixtures

#### **PROPOSED CHANGES**

- Demolish existing vestibule and extend new vestibule to allow for new security screening equipment and information desk.
- Add dynamic and inviting lighting to the new vestibule
- Accessible vestibule doors with power activated leaf.