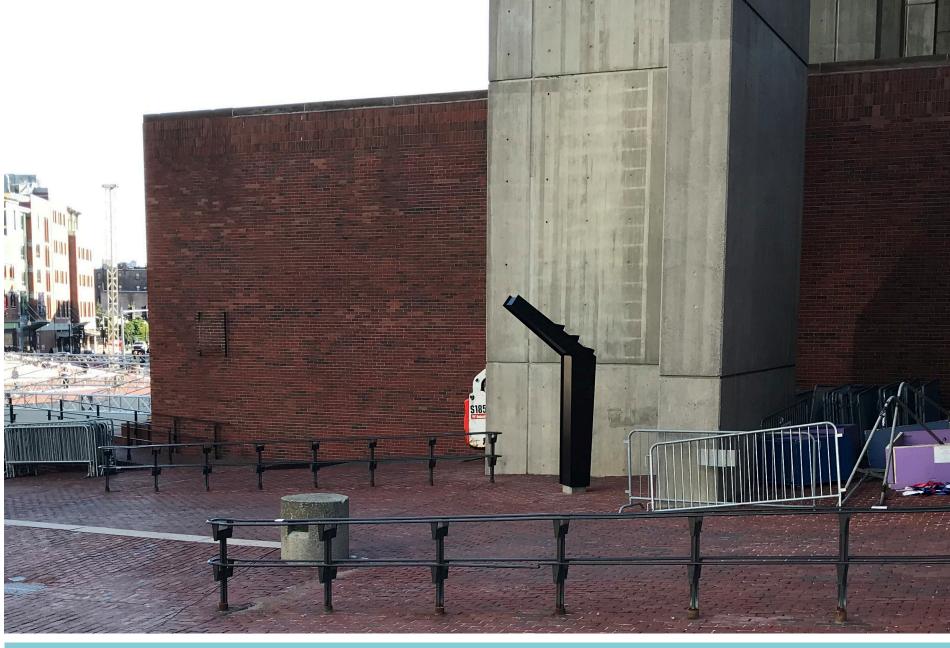

#### **EXISTING CONDITION**

- High brick walls on the north and northwest sides of the building feel blank and imposing
- Studies of original architectural design indicate a higher tolerance for change within the brick elements on the north side of the building than other areas

**GOAL:** Intervene with a contextual framework for public art to help scale down the mass of the walls