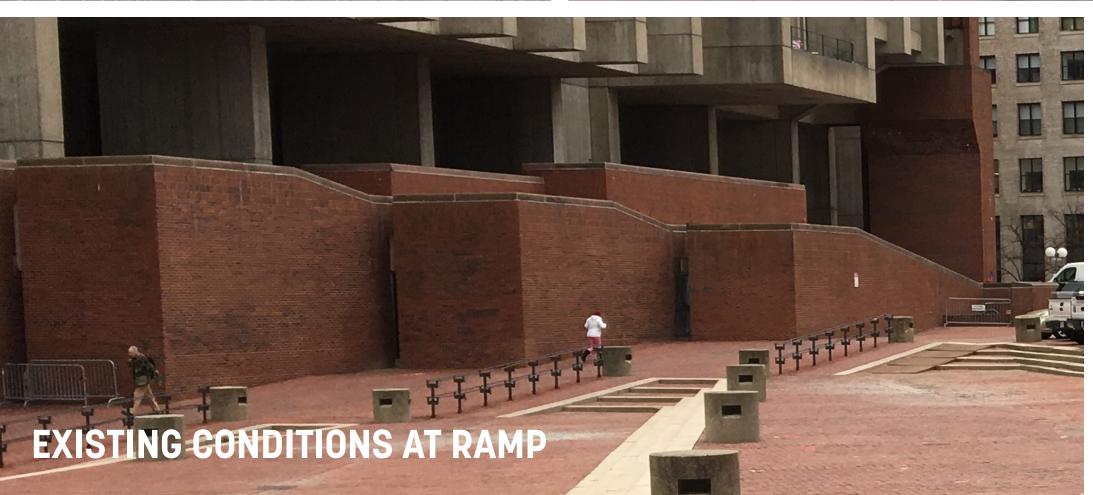

#### **ISSUES**

- Closed September 2001
- Limited Security Options
- In-acceptable access to Level
   2M by non-compliant ramp

#### **GOALS**

- Re-Open Entrance
- Fully Accessible with upgraded accessible ramp
- New security screening equipment and scanning devices
- Information + personnel turnstile entrance

#### **BUILDING ALTERATIONS**

- Repair steel finish of existing curtainwall
- Demolish existing vestibule
- Regrade existing nonconforming ramp, and add handrails
- Replace high ceiling light fixtures