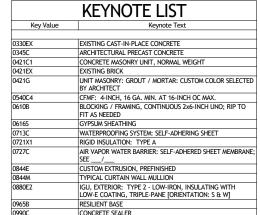

WEST RAMP + TERRACE -**DETAILS** 

Project No: 85080 Drawn By: Author Scale: 3" = 1'-0"

Checked By: Checker Approved By: Approver Date: 01/11/20

Drawing No.

A2-82

Project Directory:

1/20/2020 2:48:50 PM

SASAKI
64 PLEASANT STREET WATERTOWN MA 02472 USA
P 017 920 3300 F 017 924 2748 W 8383KI.DOM

WEST RAMP + TERRACE -**DETAILS** 

Project No: 85080 Drawn By: Author

Drawing No.

Scale: 3" = 1'-0"

Checked By: Checker Approved By: Approver

Date: 12/18/19