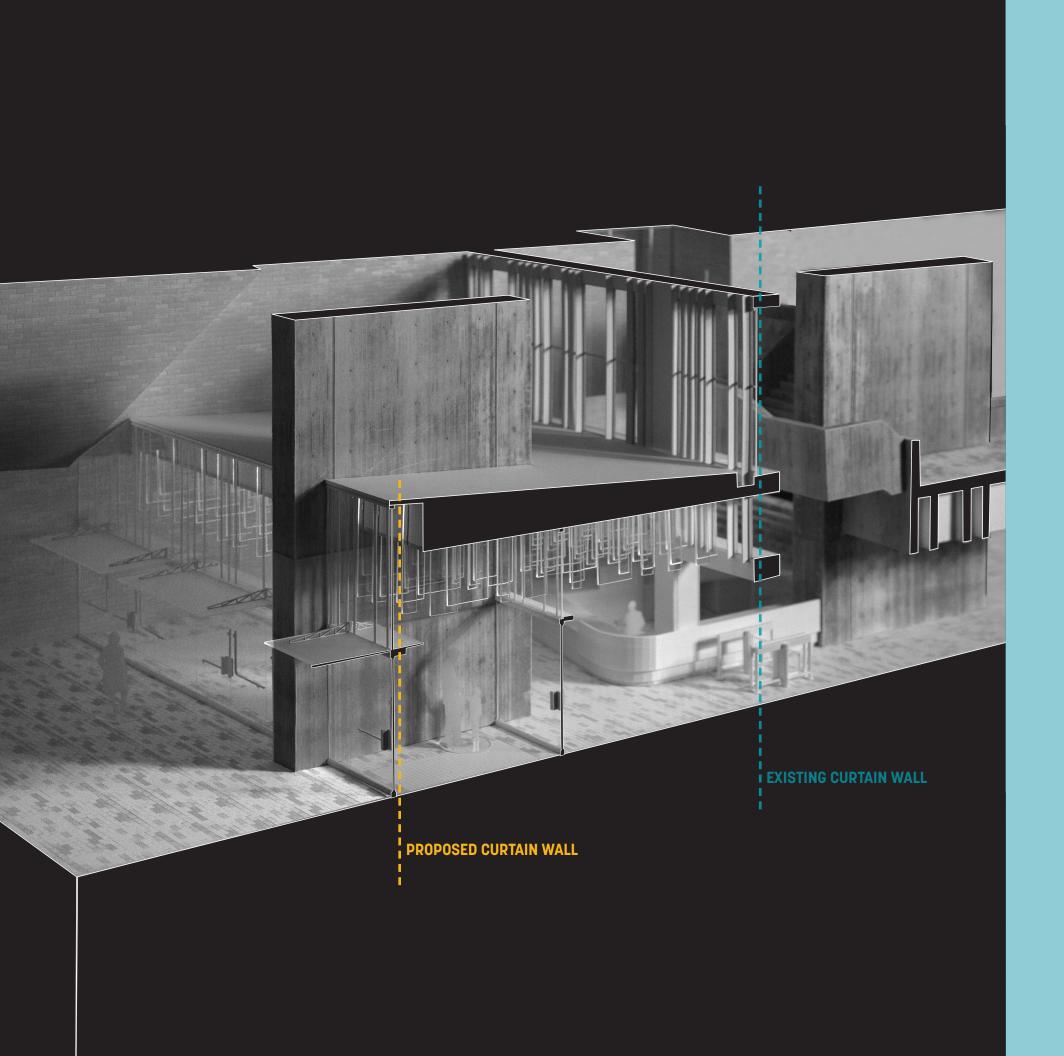

#### **BUILDING ALTERATIONS**

- Repair steel finish of existing curtainwall
- Demolish existing vestibule
- Regrade existing nonconforming ramp, and add handrails
- Replace high ceiling light fixtures

#### **PROPOSED CHANGES**

- Demolish existing vestibule and extend new vestibule to allow for new security screening equipment and information desk.
- Add dynamic and inviting lighting to the new vestibule
- Accessible vestibule doors with power activated leaf.