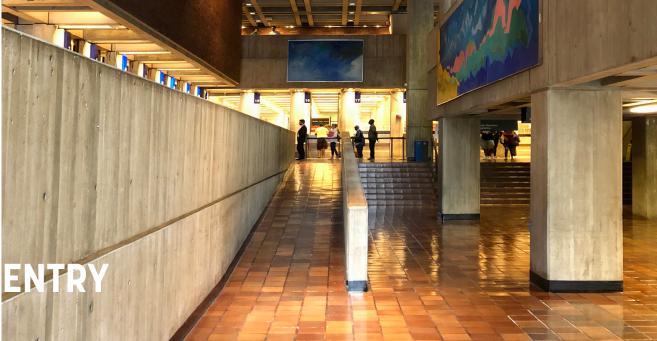

#### **ISSUES**

- Closed September 2001
- Limited Security Options
- In-acceptable access to Level
   2M by non-compliant ramp

#### **GOALS**

- Re-Open Entrance
- Fully Accessible with upgraded accessible ramp
- New security screening equipment and scanning devices
- Information + personnel turnstile entrance

#### **BUILDING ALTERATIONS**

- Repair steel finish of existing curtainwall
- Demolish existing vestibule
- Regrade existing nonconforming ramp, and add handrails
- Replace high ceiling light fixtures