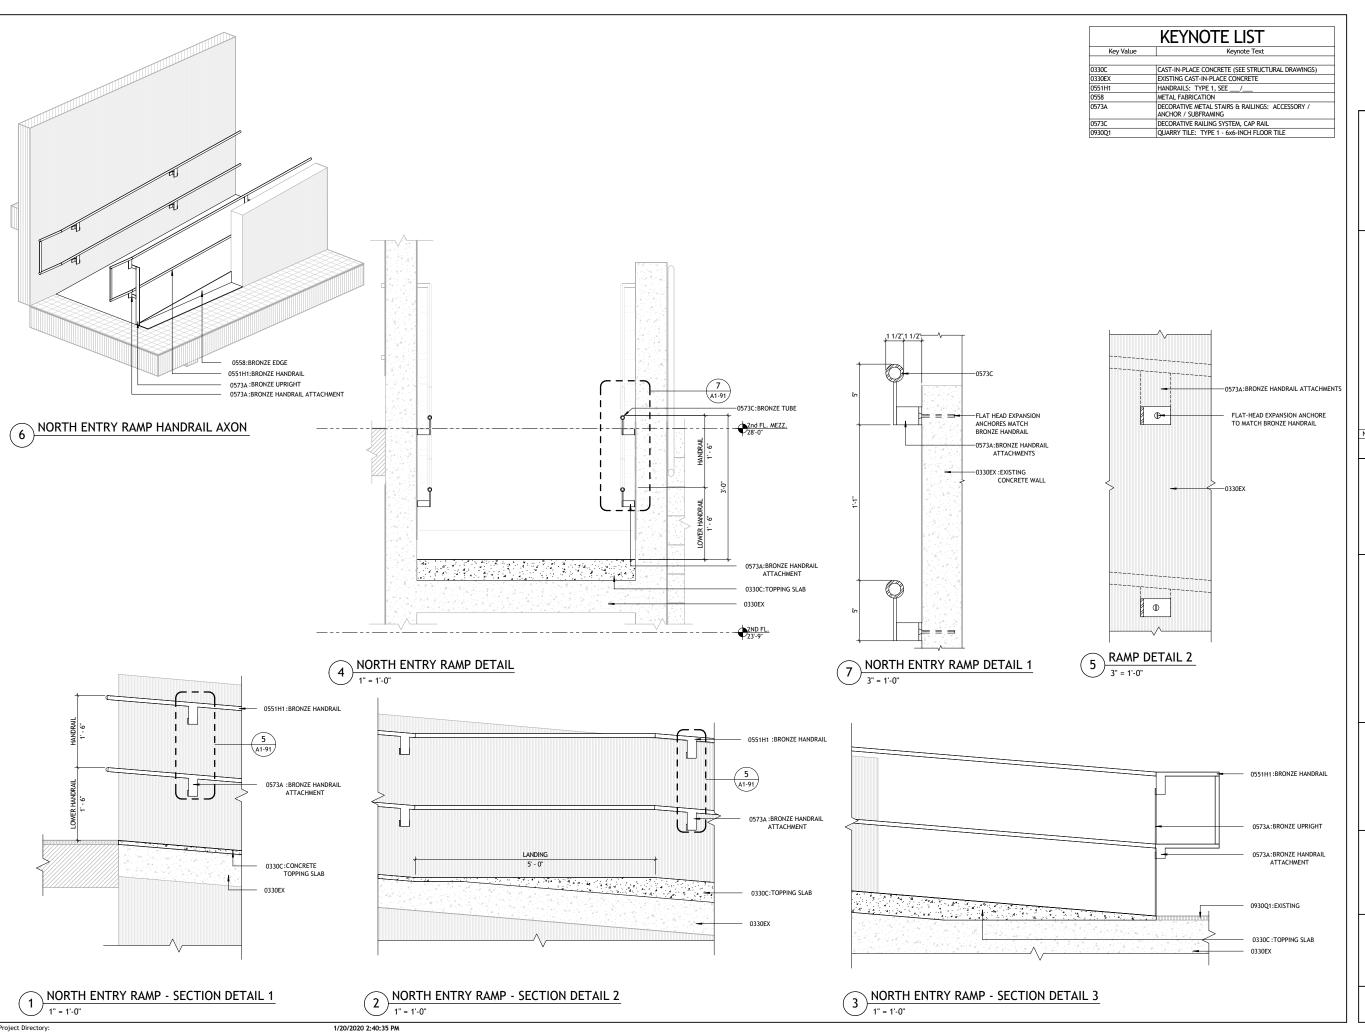

Description Date

DWG ISSUE & REVISION HISTORY

Stamp

Key Plan

Project Title:

Boston City Hall & Plaza

City of Boston One City Hall Square Boston, MA 02201

Prawing Title:

NORTH ENTRY - RAMP DETAILS

Project No: 85080 Scale: As indica Drawn By: Jared Barnett - Felipe Palacio

Checked By: Nat Crosby
Approved By: Approver
Date: 09/26/19

Drawing No.

A1-91