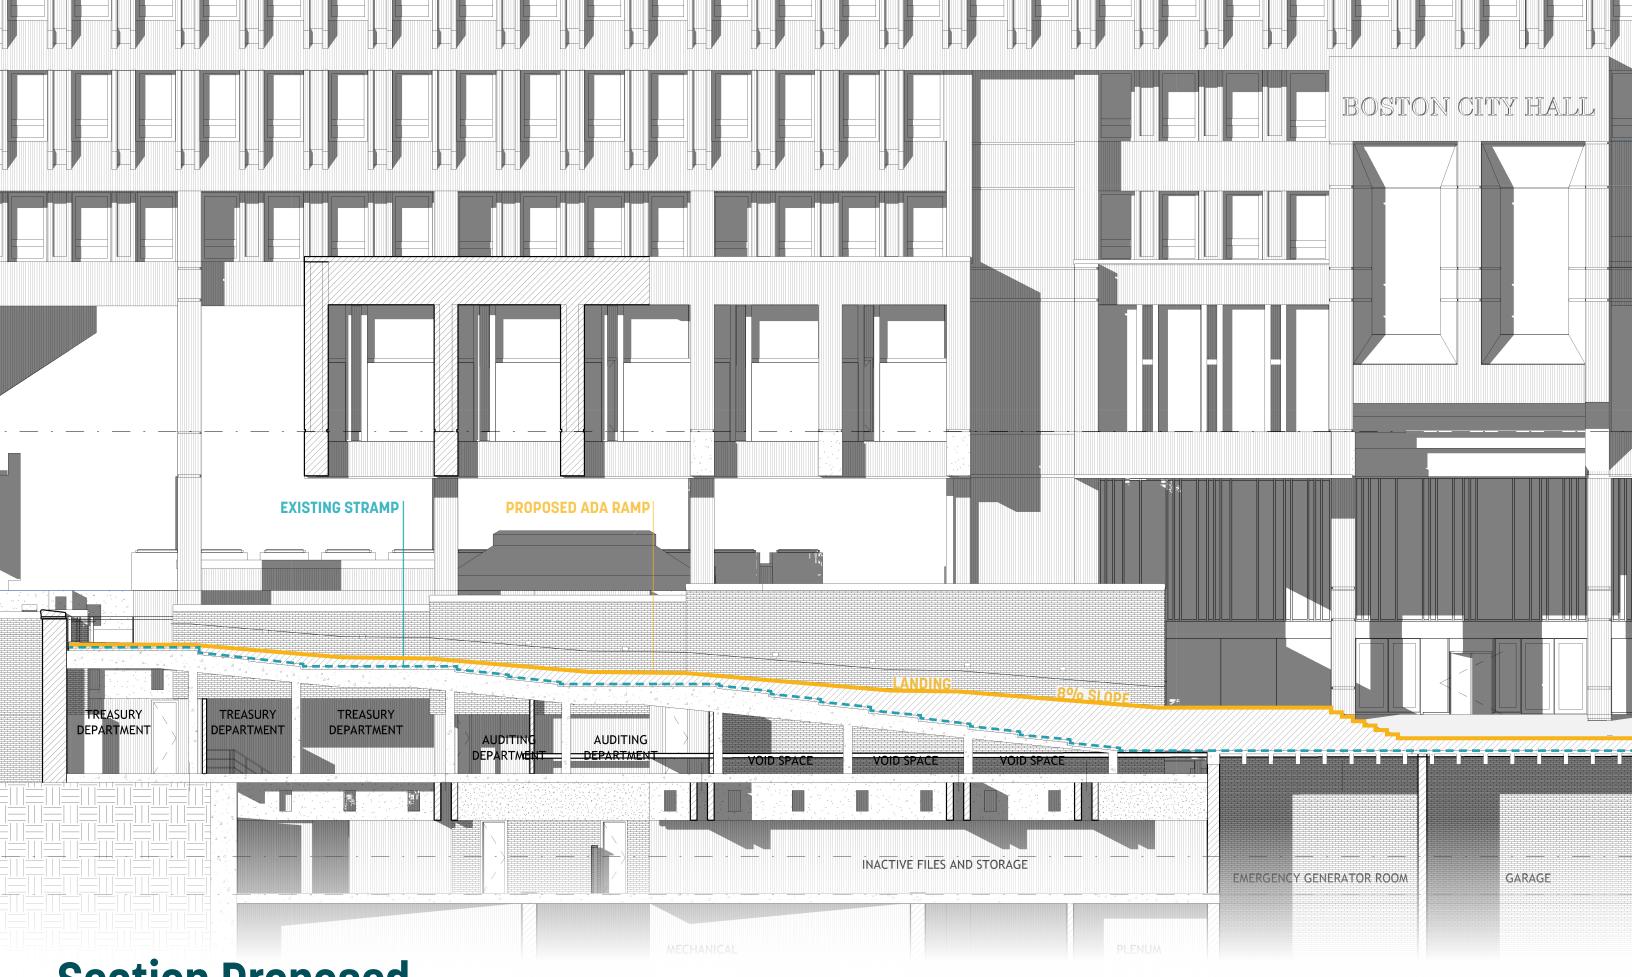

square feet of terraces for pop-up play and interactive public art

**Section Proposed** 

### **NORTH ENTRY - RAMP**

NOT FOR CONSTRUCTION 60% CONSTRUCTION DOCUMENTS FOR PRICING ONLY

DWG ISSUE & REVISION HISTORY

Key Plan

Project Title:

Boston City Hall & Plaza

City of Boston One City Hall Square Boston, MA 02201

Drawing Title:

**NORTH ENTRY - RAMP SECTION** 

Project No: 85080 Scale: 1/4" = 1'-0" Drawn By: Jared Barnett - Felipe Palacio

Checked By: Nat Crosby Approved By: Approver Date: 09/26/19

Drawing No.

A1-72

NOT FOR CONSTRUCTION
60% CONSTRUCTION DOCUMENTS
FOR PRICING ONLY