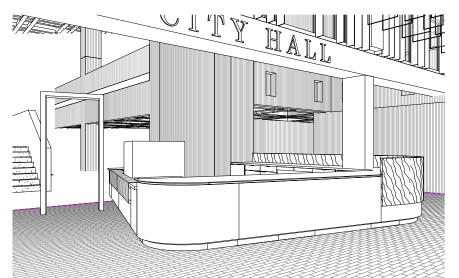

#### **GOALS**

- Re-Open Entrance
- Fully Accessible with upgraded accessible ramp
- New security screening equipment and scanning devices
- Information + personnel turnstile entrance

#### **PROPOSED CHANGES**

- Demolish existing vestibule and extend new vestibule to allow for new security screening equipment and information desk.
- Add dynamic and inviting lighting to the new vestibule
- Accessible vestibule doors with power activated leaf.