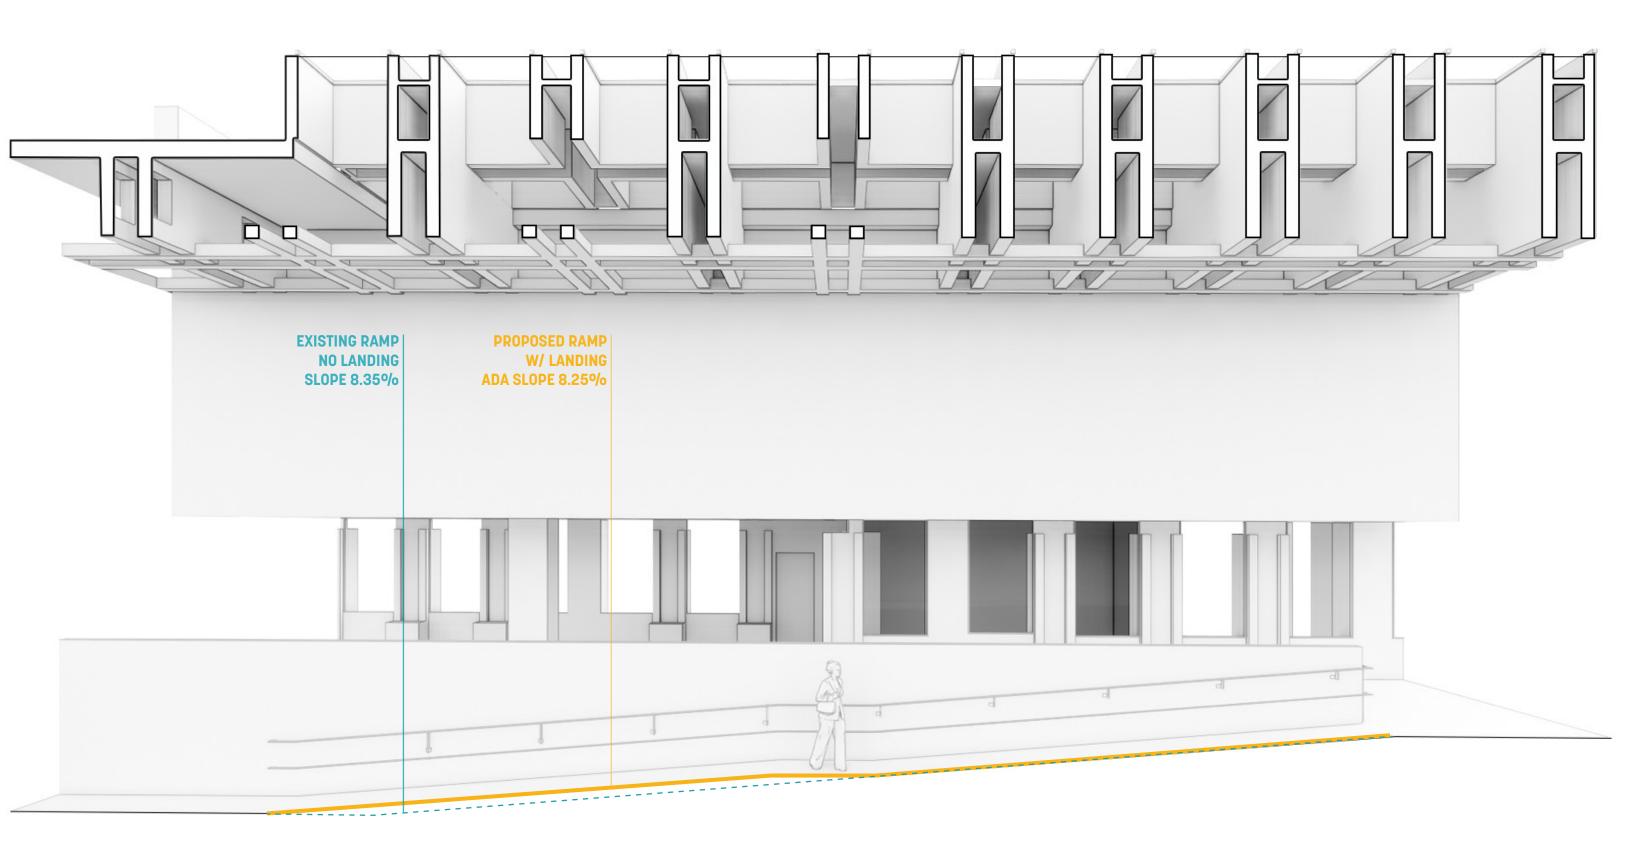

#### **ISSUES**

- Closed September 2001
- Limited Security Options
- In-acceptable access to Level
   2M by non-compliant ramp

#### **GOALS**

- Re-Open Entrance
- Fully Accessible with upgraded accessible ramp
- New security screening equipment and scanning devices
- Information + personnel turnstile entrance

#### **BUILDING ALTERATIONS**

- Repair steel finish of existing curtainwall
- Demolish existing vestibule
- Regrade existing nonconforming ramp, and add handrails
- Replace high ceiling light fixtures

### **NORTH ENTRY - RAMP**

NOT FOR CONSTRUCTION 60% CONSTRUCTION DOCUMENTS FOR PRICING ONLY

DWG ISSUE & REVISION HISTORY

Key Plan

Project Title:

Boston City Hall & Plaza

City of Boston One City Hall Square Boston, MA 02201