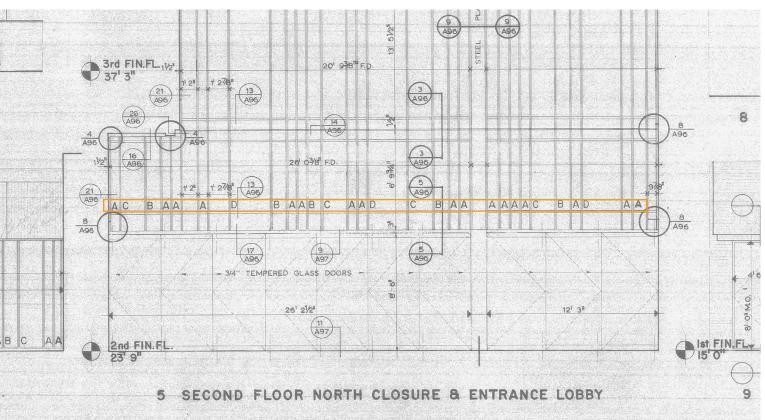

### BCH MOTIFS | BRONZE

### Rhythm Materiality

#### Concept:

- -use rythms from the existing building in a new and different way
- -use materials from the existing building in a new a different way
- -this allow us to be sympathic to the existing architecture while creating additions that are new are distinctly different