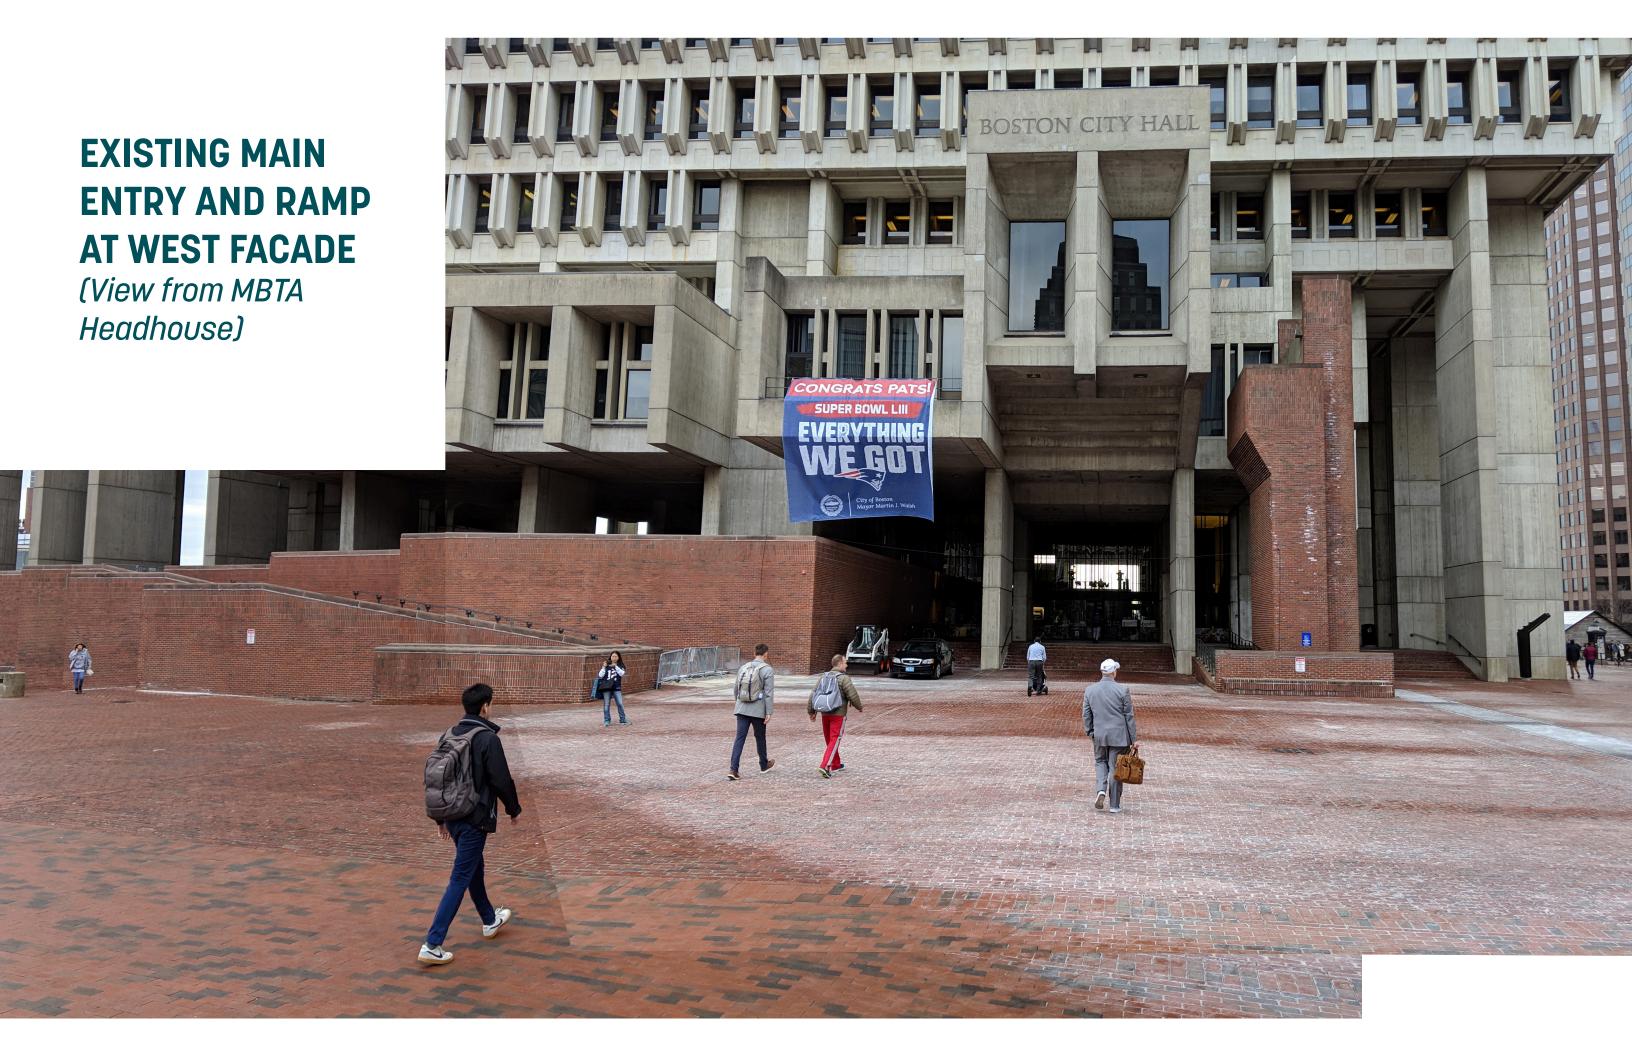

#### **ISSUES**

- Closed September 2001
- Limited Security Options
- In-acceptable access to Level
   2M by non-compliant ramp

#### **GOALS**

- Re-Open Entrance
- Fully Accessible with upgraded accessible ramp
- New security screening equipment and scanning devices
- Information + personnel turnstile entrance

#### **BUILDING ALTERATIONS**

- Repair steel finish of existing curtainwall
- Demolish existing vestibule
- Regrade existing nonconforming ramp, and add handrails
- Replace high ceiling light fixtures