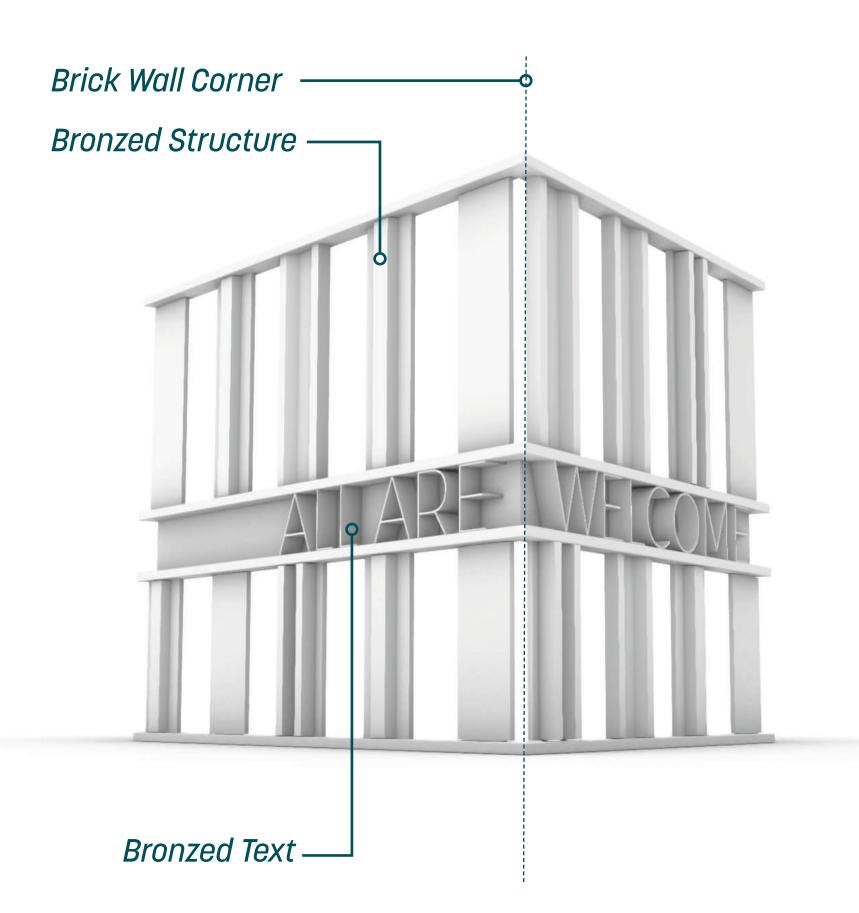

### BCH MOTIFS | BRONZE

### Rhythm Materiality

#### Concept:

- -use rythms from the existing building in a new and different way
- -use materials from the existing building in a new a different way
- -this allow us to be sympathic to the existing architecture while creating additions that are new are distinctly different