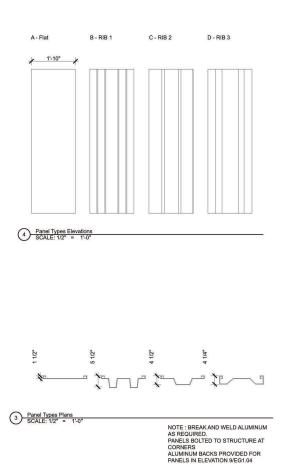

Project No: PROJ NO.

Drawn By: XX

Drawn By: XX Checked By: XX

Approved By: XX
Date: MM/DD/YYY

Drawing

EG1.04

11/30/16 9:05:25 AM G:\85080.00\3.0\_Working\3.9\_CAD\7\_BCHP\_CD\4\_SheetFormats\S\_22x34\_AN

ALL PANELS 1/4" THICK

MATERIAL A - POWDER COATED
ALUMINUM

MATERIAL B - POWDER COATED
PERFORATED ALUMINUM