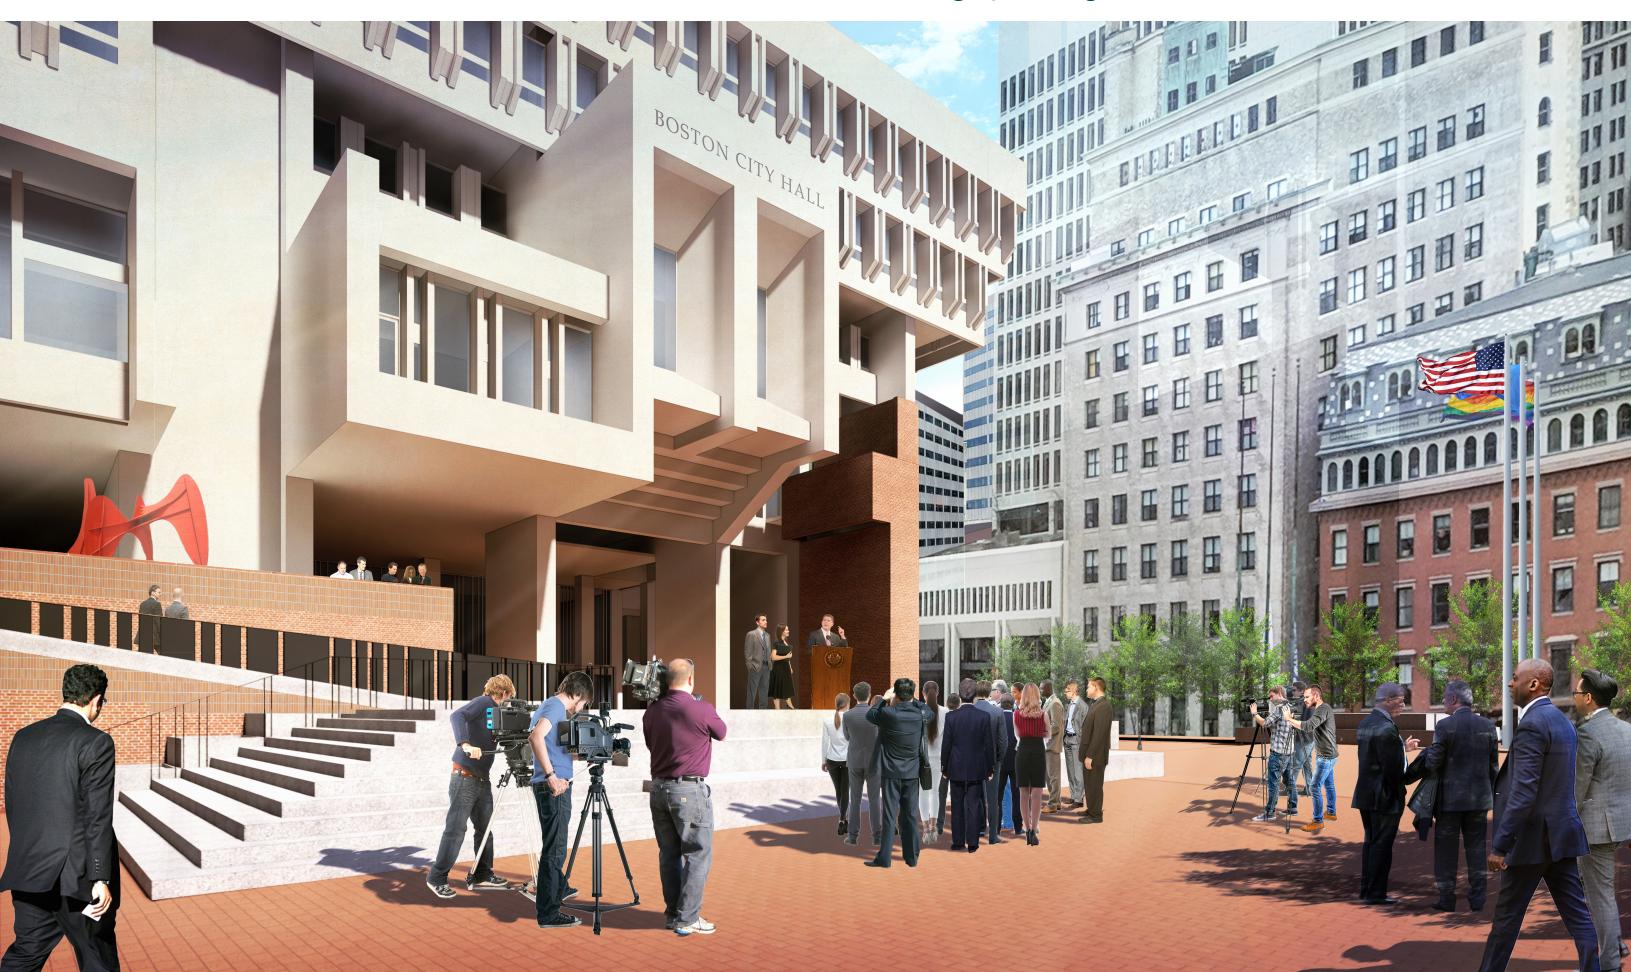

p

Key Plan



Project Title:

Boston City Hall & Plaza

City of Boston One City Hall Square Boston, MA 02201

rawing Title:

WEST RAMP + TERRACE - WALL SECTIONS

Project No: 85080 Drawn By: Author Scale: 1 1/2" = 1'-0"

Checked By: Checker

oved By: Approver Date: 12/17/19

Drawing No.







SECTION @ M1 @ ENTRY STRAIR TOWER - TYPICAL

NOT FOR CONSTRUCTION 60% CONSTRUCTION DOCUMENTS FOR PRICING ONLY

Description DWG ISSUE & REVISION HISTORY



Project Title:

Boston City Hall & Plaza

City of Boston One City Hall Square Boston, MA 02201

Drawing Title:

WEST RAMP + TERRACE -**DETAILS** 

Project No: 85080 Drawn By: Author

Drawing No.

Scale: 3" = 1'-0"

Checked By: Checker Approved By: Approver

Date: 12/18/19



# A FLEXIBLE SPEAKERS CORNER (View of West Facade during speaking event)







#### **ISSUES**

- Closed September 2001
- Limited Security Options
- In-acceptable access to Level
   2M by non-compliant ramp

#### **GOALS**

- Re-Open Entrance
- Fully Accessible with upgraded accessible ramp
- New security screening equipment and scanning devices
- Information + personnel turnstile entrance









#### **BUILDING ALTERATIONS**

- Repair steel finish of existing curtainwall
- Demolish existing vestibule
- Regrade existing nonconforming ramp, and add handrails
- Replace high ceiling light fixtures

### **NORTH ENTRY - EXISTING FLOOR PLAN**



### **NORTH ENTRY - REVISED FLOOR PLAN**







|           | KEYNOTE LIST                          |  |
|-----------|---------------------------------------|--|
| Key Value | Keynote Text                          |  |
|