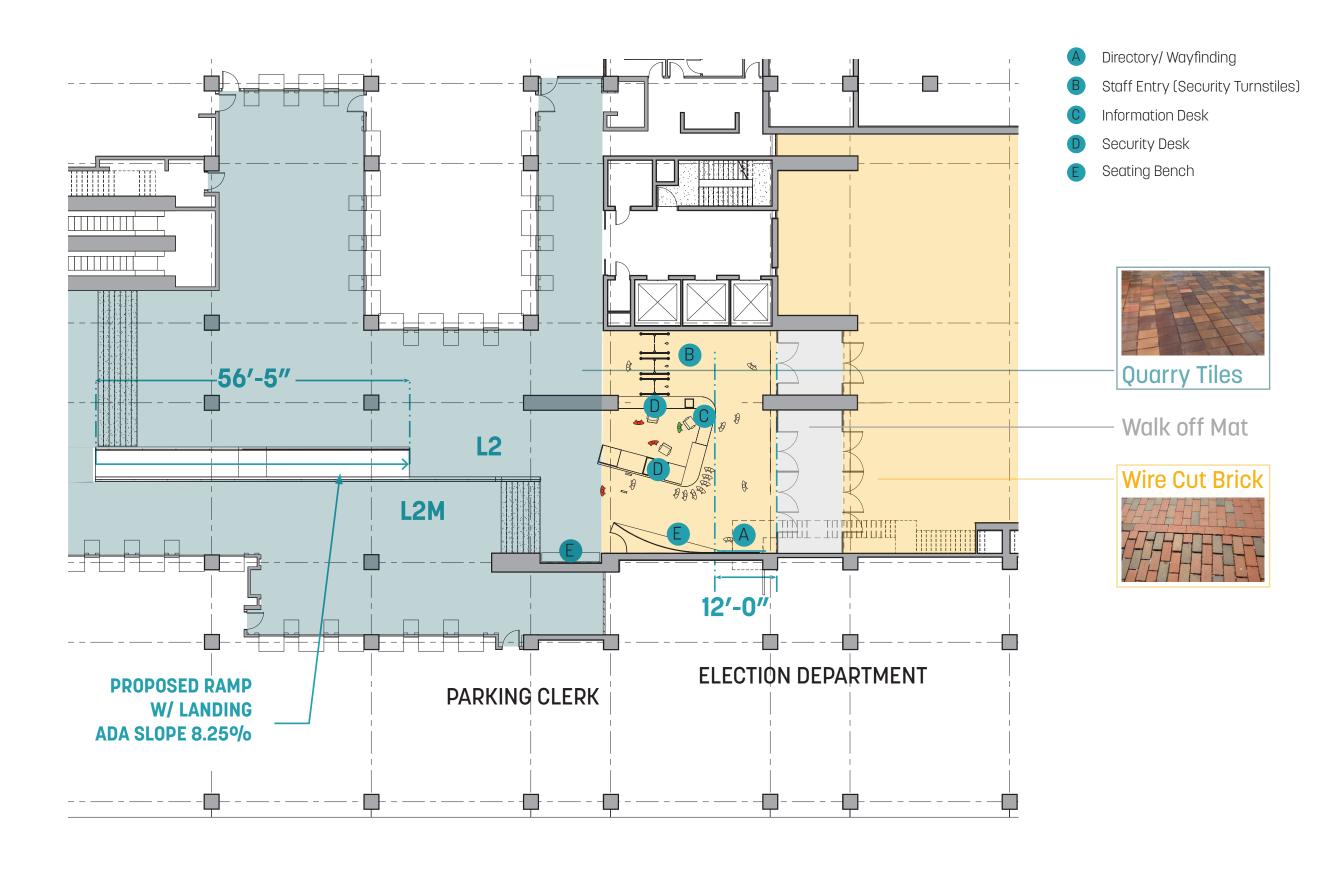

#### **GOALS**

- Re-Open Entrance
- Fully Accessible with upgraded accessible ramp
- New security screening equipment and scanning devices
- Information + personnel turnstile entrance

### **NORTH ENTRY - REVISED FLOOR PLAN**

|           | KEYNOTE LIST                          |  |
|-----------|---------------------------------------|--|
| Key Value | Keynote Text                          |  |
|           |                                       |  |
| 1236N     | QUARTZ COUNTERTOP                     |  |
| 2815T     | ACCESS CONTROL ELECTRONIC TRUNSTILES  |  |
| 2818      | SECURITY ACCESS DETECTORS + EQUIPMENT |  |

#### **PROPOSED CHANGES**

- Demolish existing vestibule and extend new vestibule to allow for new security screening equipment and information desk.
- Add dynamic and inviting lighting to the new vestibule
- Accessible vestibule doors with power activated leaf.