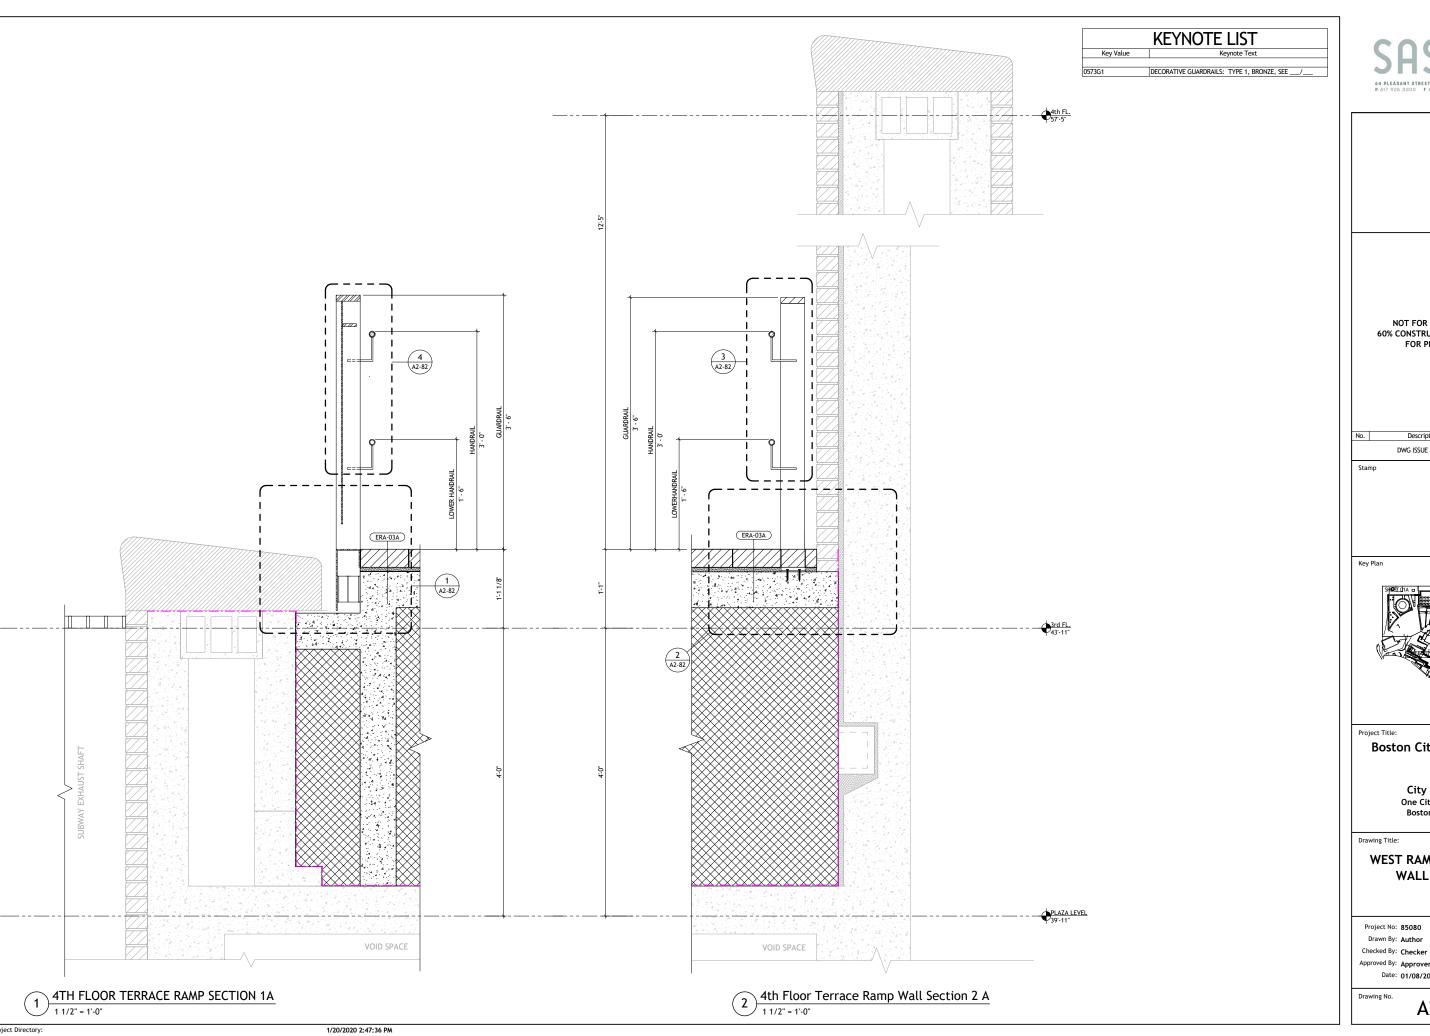

City of Boston One City Hall Square Boston, MA 02201

WEST RAMP + TERRACE -WALL SECTIONS

Scale: 1 1/2" = 1'-0"

Approved By: Approver Date: 01/08/20

Drawing No.

NOT FOR CONSTRUCTION 60% CONSTRUCTION DOCUMENTS FOR PRICING ONLY