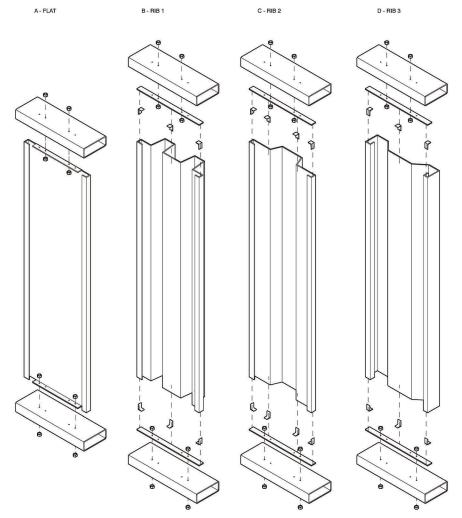

Project No: PROJ NO.

Drawn By: XX

Drawn By: XX Checked By: XX

Approved By: XX
Date: MM/DD/YYY

Drawing

EG1.04

11/30/16 9:05:25 AM G:\85080.00\3.0\_Working\3.9\_CAD\7\_BCHP\_CD\4\_SheetFormats\S\_22x34\_AN

ALL PANELS 1/4" THICK

MATERIAL A - POWDER COATED
ALUMINUM

MATERIAL B - POWDER COATED
PERFORATED ALUMINUM