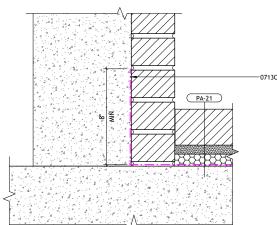

City of Boston One City Hall Square Boston, MA 02201

WEST RAMP + TERRACE -WALL SECTIONS

Scale: 1 1/2" = 1'-0"

Approved By: Approver Date: 01/08/20

Drawing No.

NOT FOR CONSTRUCTION 60% CONSTRUCTION DOCUMENTS FOR PRICING ONLY

DWG ISSUE & REVISION HISTORY

Project Title:

Boston City Hall & Plaza

City of Boston One City Hall Square Boston, MA 02201

Drawing Title:

WEST RAMP + TERRACE -**SECTIONS AXONS** 

Checked By: Nat Crosby

Date: 09/26/19