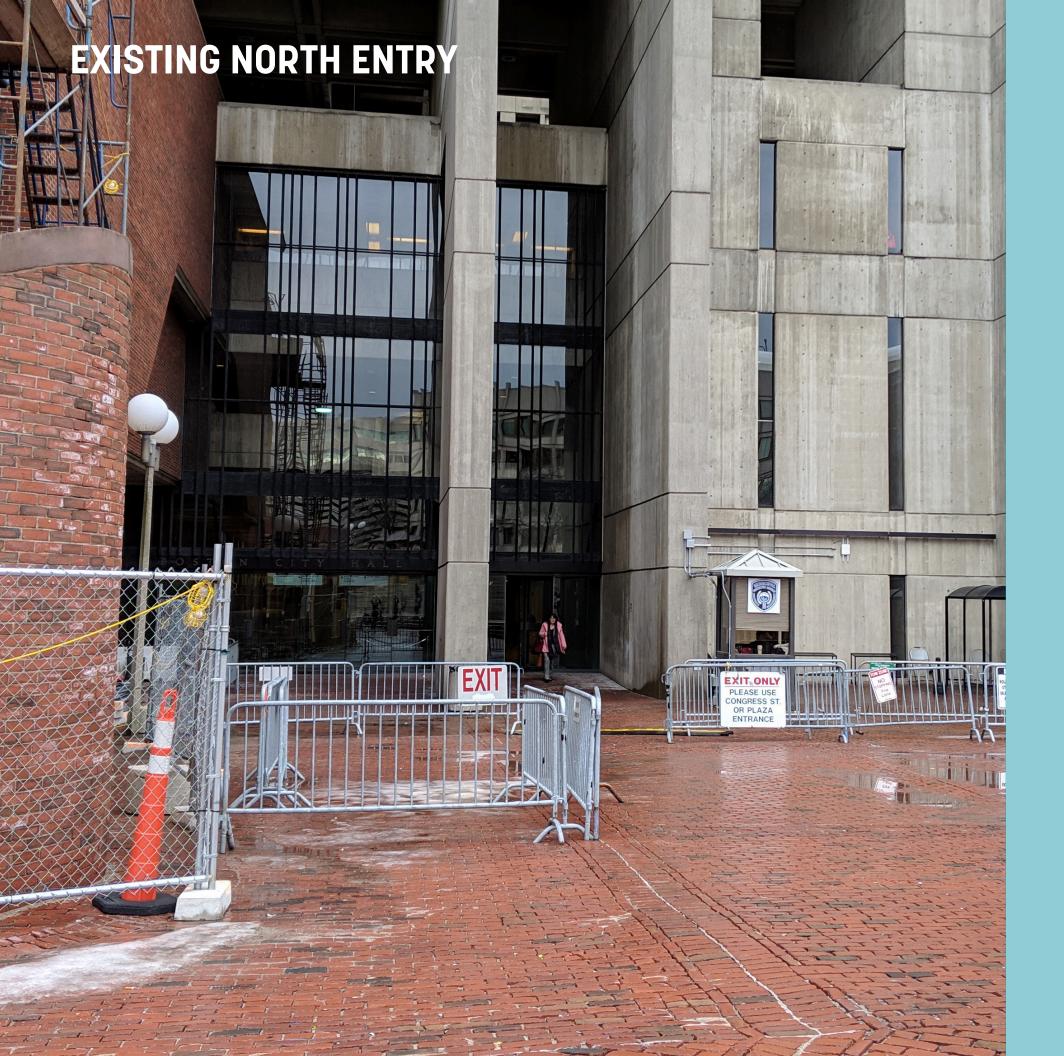

#### **ISSUES**

- Closed September 2001
- Limited Security Options
- In-acceptable access to Level
   2M by non-compliant ramp

#### **GOALS**

- Re-Open Entrance
- Fully Accessible with upgraded accessible ramp
- New security screening equipment and scanning devices
- Information + personnel turnstile entrance

#### **BUILDING ALTERATIONS**

- Repair steel finish of existing curtainwall
- Demolish existing vestibule
- Regrade existing nonconforming ramp, and add handrails
- Replace high ceiling light fixtures