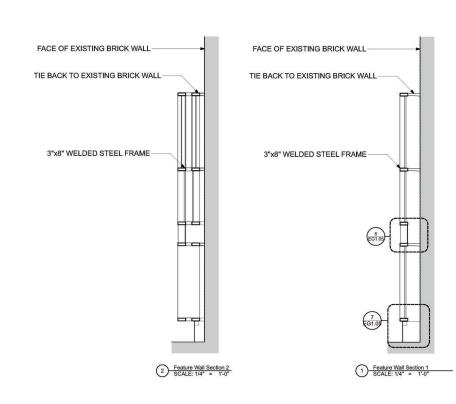

#### **EXISTING CONDITION**

- High brick walls on the north and northwest sides of the building feel blank and imposing
- Studies of original architectural design indicate a higher tolerance for change within the brick elements on the north side of the building than other areas

**GOAL:** Intervene with a contextual framework for public art to help scale down the mass of the walls

## FEATURE WALL AT AMPHITHEATER (NW CORNER OF BUILDING)

# **FEATURE WALL AT NORTH ENTRY**

# **FEATURE WALL AT CIVIC PAVILION (MBTA VENT WALL)**