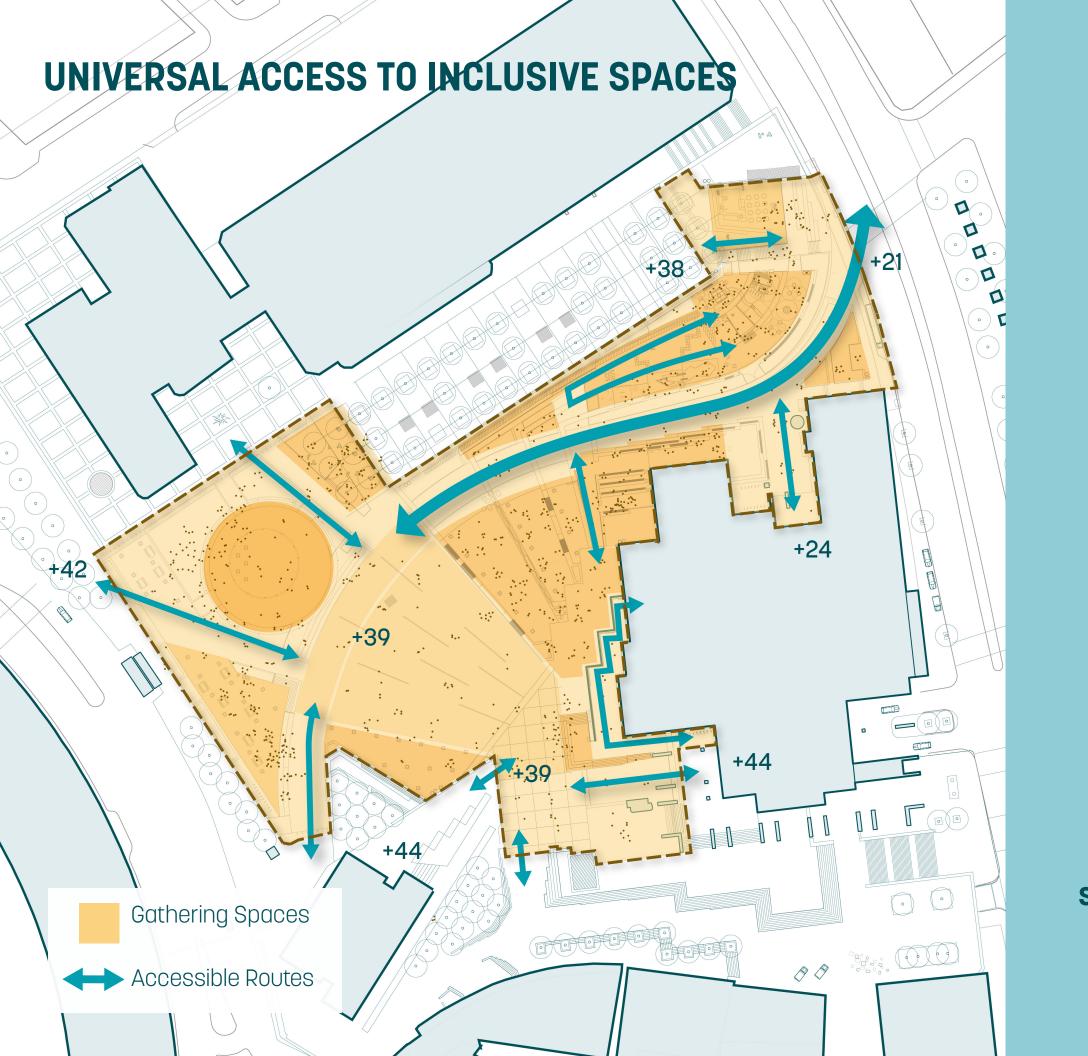

#### Safe+Accessible Connections

- From Cambridge to Congress
- Into all building entries
- To all gathering spaces
- Well-lit and easy to navigate
- Minimizing stairs
- Accessible surface materials

# 100%

of plaza spaces and building entries universally accessible

+ 1 newly re-opened public entry to the building

+3K
new places to sit
throughout the plaza

12k
square feet of destination adventure playscape