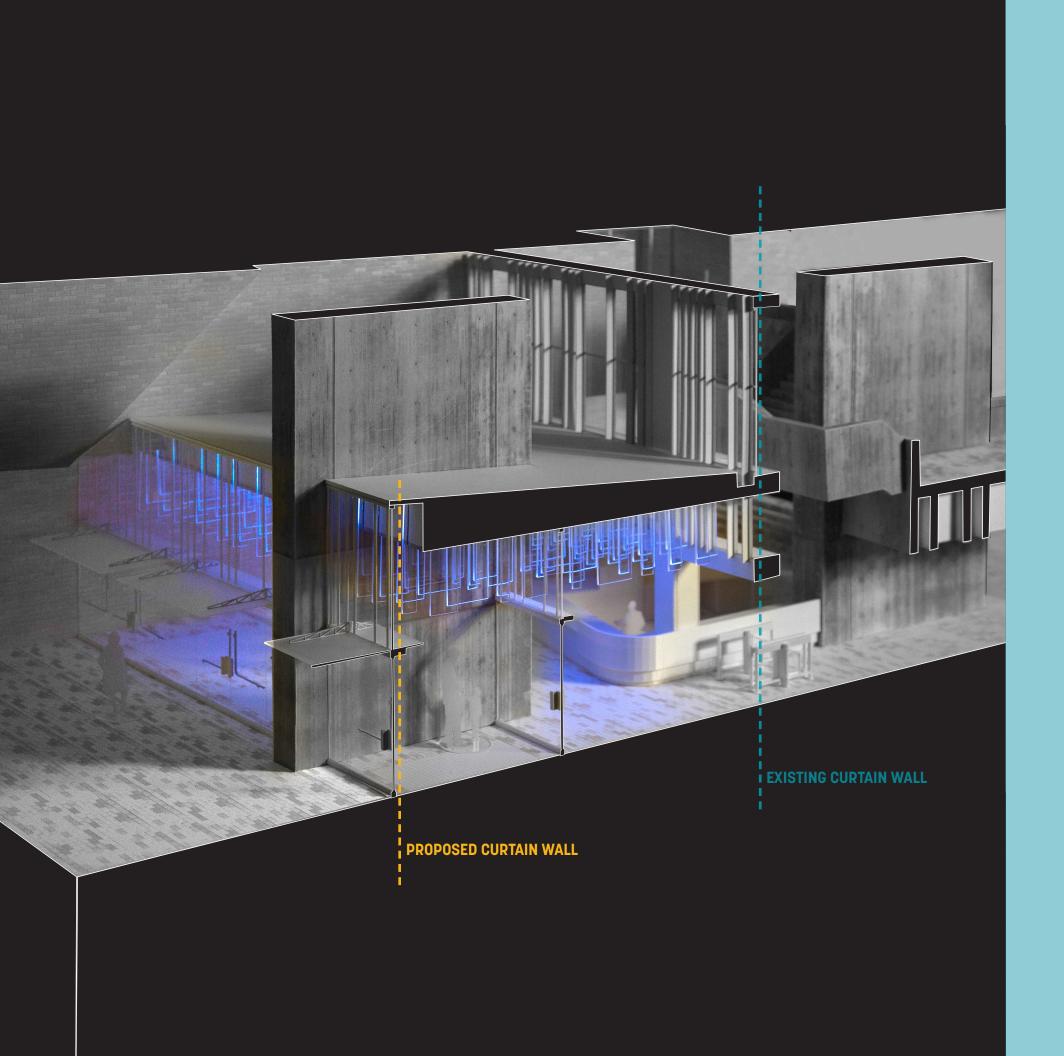

#### **BUILDING ALTERATIONS**

- Repair steel finish of existing curtainwall
- Demolish existing vestibule
- Regrade existing nonconforming ramp, and add handrails
- Replace high ceiling light fixtures

#### **PROPOSED CHANGES**

- Demolish existing vestibule and extend new vestibule to allow for new security screening equipment and information desk.
- Add dynamic and inviting lighting to the new vestibule
- Accessible vestibule doors with power activated leaf.

# **PROPOSED CHANGES**

• Dynamic and inviting lighting via illuminated panels

|           | KEYNOTE LIST                          |
|-----------|---------------------------------------|
| Key Value | Keynote Text                          |
| 0512S     | STRUCTURAL STEEL: SEE STRUCTURAL      |
| 0951A     |                                       |
| 2650F     | CUSTOM PRISMATIC LIGHT LENSE          |
| 2650L     | LIGHTING SYSTEM - REFER TO E DRAWINGS |