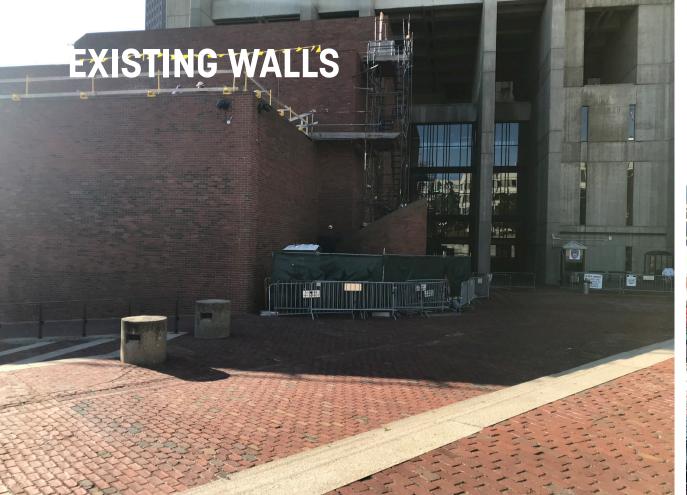

#### **EXISTING CONDITION**

- High brick walls on the north and northwest sides of the building feel blank and imposing
- Studies of original architectural design indicate a higher tolerance for change within the brick elements on the north side of the building than other areas

**GOAL:** Intervene with a contextual framework for public art to help scale down the mass of the walls