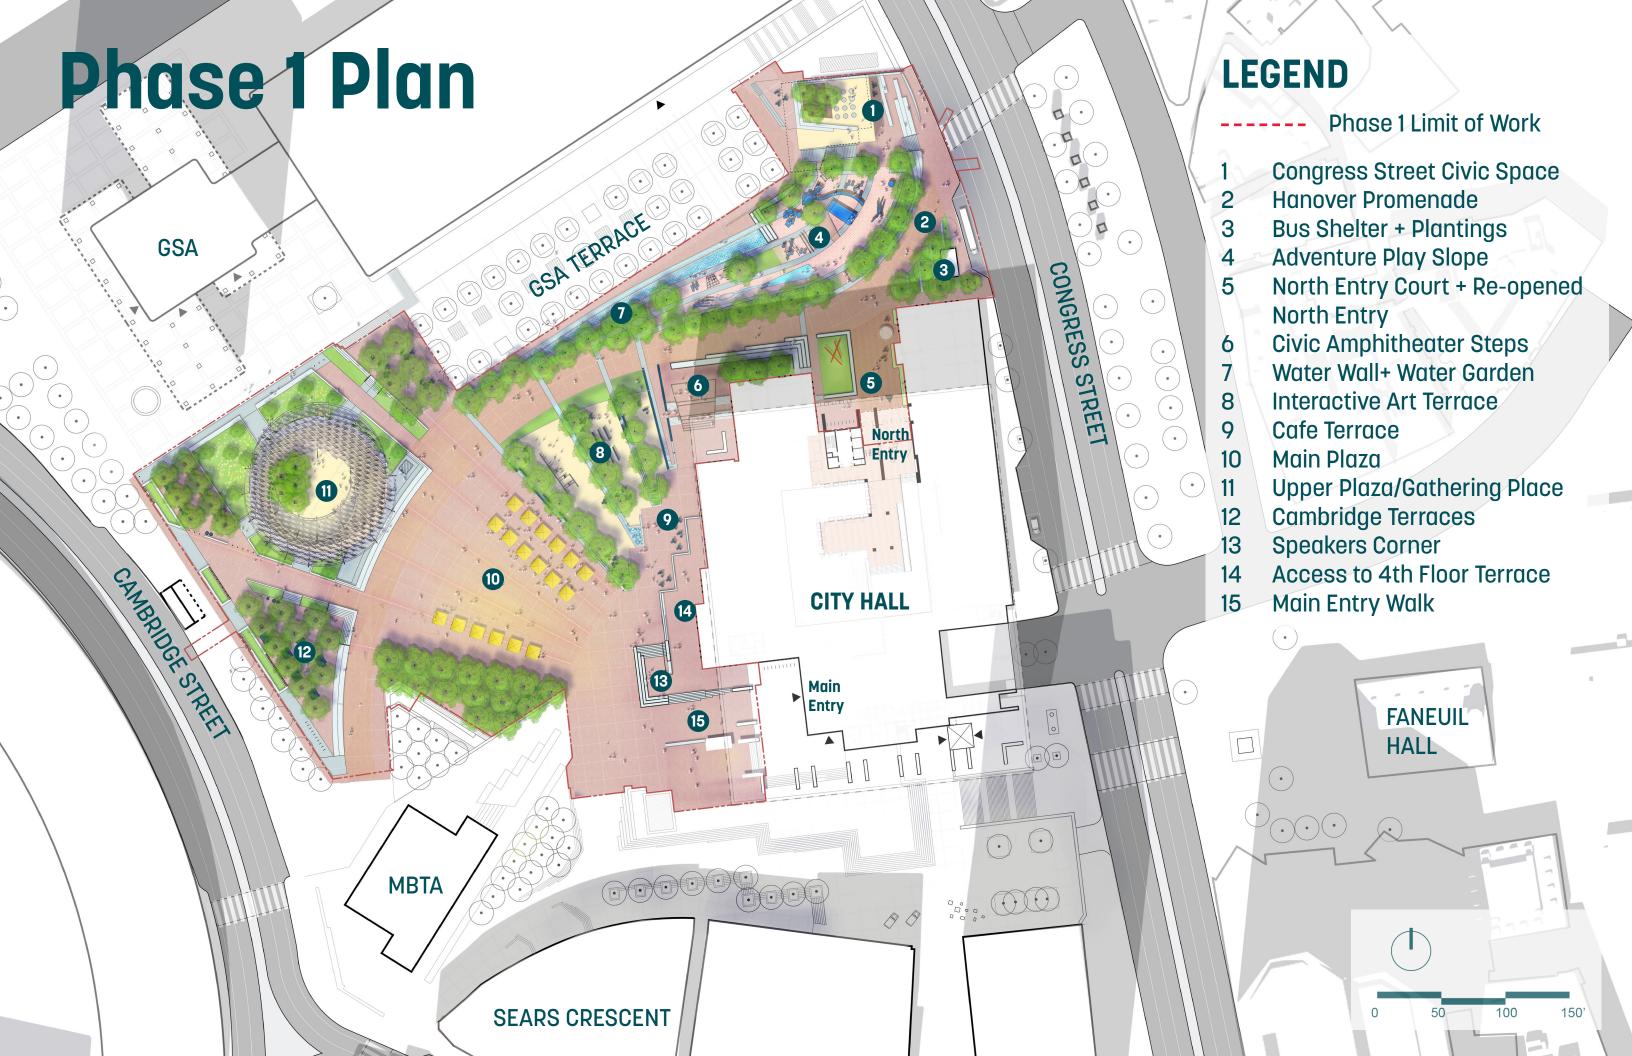

### **Program** | Elements and Principles

#### **Speakers Corner**

- Paved
- Accommodates 10K-12K
- Accommodates intensive programs like ice skating

# Multiple Smaller Gathering Spaces

 Including Activation of 4th Floor Terrace

#### **Human Comfort**

- Shade
- Flexible seating in rightsized spaces

#### **Green Infrastructure**

 Including stormwater demonstration

#### Civic Pavilion +/or Stage

- Flexible, rentable facility
- 40x60' covered stage
- Vehicular service access

#### Safe+Accessible Connections

- From Cambridge to Congress
- Into all building entries
- To all gathering spaces
- Well-lit and easy to navigate
- Minimizing stairs
- Accessible surface materials

#### Play for all ages

- Areas for lawn games,
- Adventurous playscapes for children

#### **Food Provision**

- Areas for food trucks
- Possible Cafe/Retail space