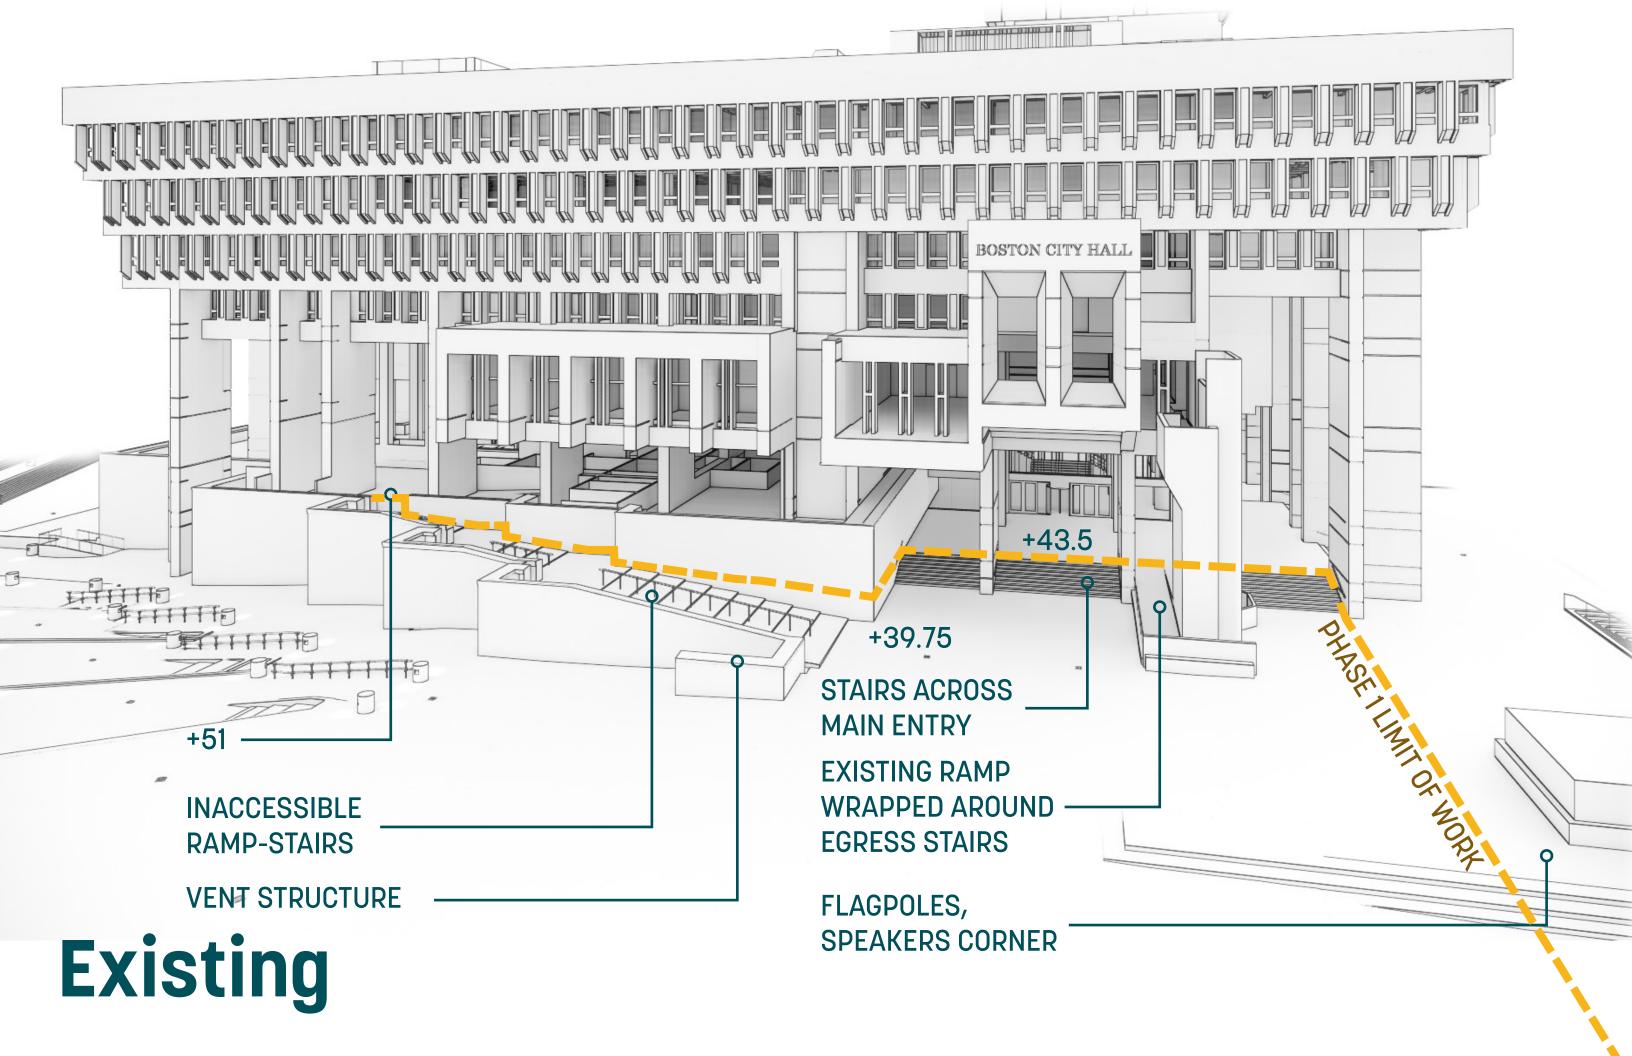

#### **ISSUES**

- Closed September 2001
- Limited Security Options
- In-acceptable access to Level
   2M by non-compliant ramp

#### **GOALS**

- Re-Open Entrance
- Fully Accessible with upgraded accessible ramp
- New security screening equipment and scanning devices
- Information + personnel turnstile entrance

#### **BUILDING ALTERATIONS**

- Repair steel finish of existing curtainwall
- Demolish existing vestibule
- Regrade existing nonconforming ramp, and add handrails
- Replace high ceiling light fixtures