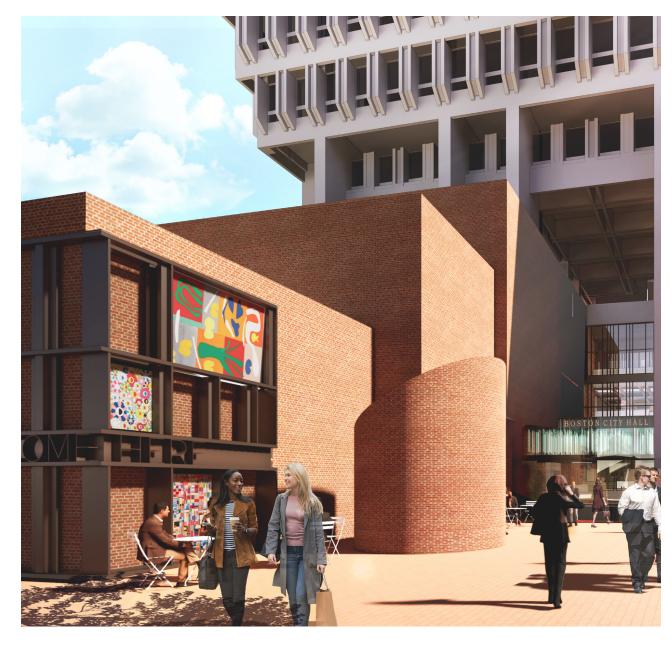

### BCH MOTIFS | BRONZE

### Rhythm Materiality

#### Concept:

- -use rythms from the existing building in a new and different way
- -use materials from the existing building in a new a different way
- -this allow us to be sympathic to the existing architecture while creating additions that are new are distinctly different