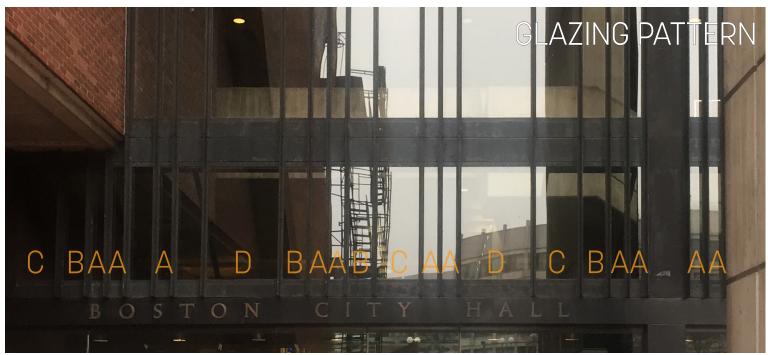

### BCH MOTIFS | BRONZE

### Rhythm Materiality

#### Concept:

- -use rythms from the existing building in a new and different way
- -use materials from the existing building in a new a different way
- -this allow us to be sympathic to the existing architecture while creating additions that are new are distinctly different