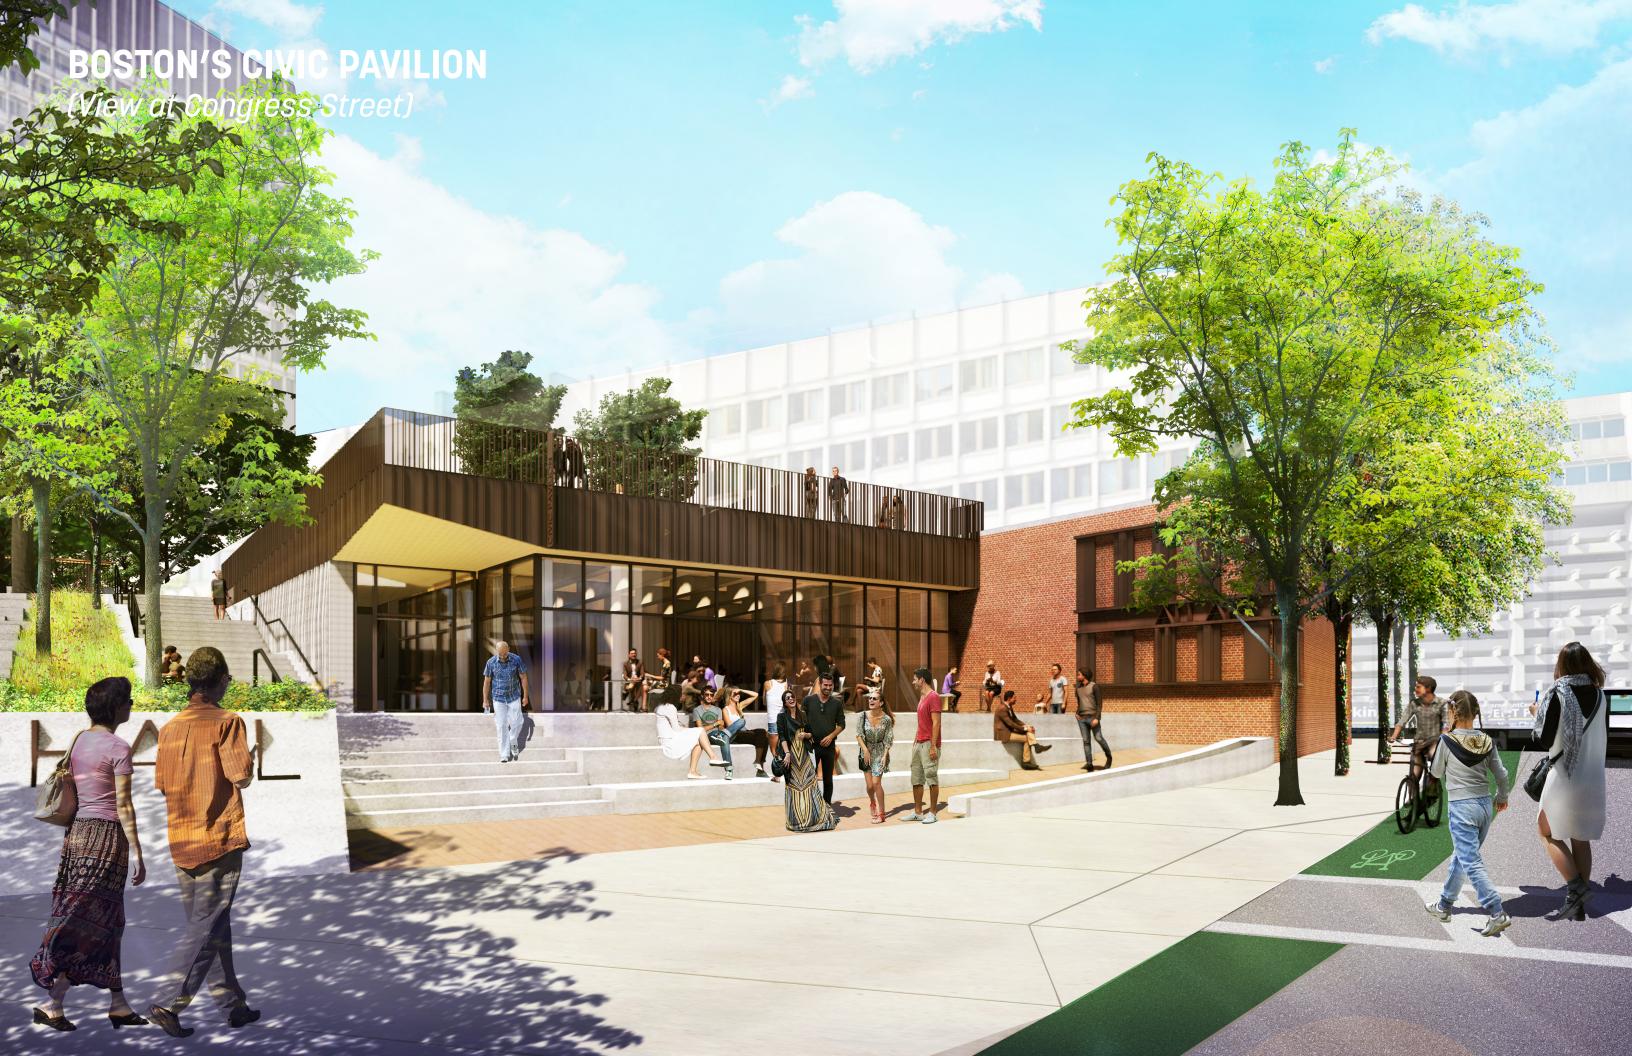

ce













#### **GOAL:**

 Honor the original structure of the plaza, with granite banding, brick paver field with radial jointing, and iconic viewsheds to the building.

#### HOW?

- Reinterpret the granite banding as paving bands, benches and walls. Honor the radial banding at the main plaza and west facade, more whimsy at north facade
- Honor the original radial jointing in the main plaza and orthagonal jointing adjacent to the building
- Honor the object in the northwest corner of the plaza



# 100%

of plaza spaces and building entries universally accessible

+ 1 newly re-opened public entry to the building

+3K
new places to sit
throughout the plaza

12k
square feet of destination adventure playscape

square feet of terraces for pop-up play and interactive public art

































**Section Proposed** 

### BCH MOTIFS | BRONZE

### Rhythm Materiality







#### Concept:

- -use rythms from the existing building in a new and different way
- -use materials from the existing building in a new a different way
- -this allow us to be sympathic to the existing architecture while creating additions that are new are distinctly different



|                           |                  |              |                              |                                        |               |                    | KEYNOTE LIST                           |                           |
|---------------------------|------------------|--------------|------------------------------|----------------------------------------|---------------|--------------------|----