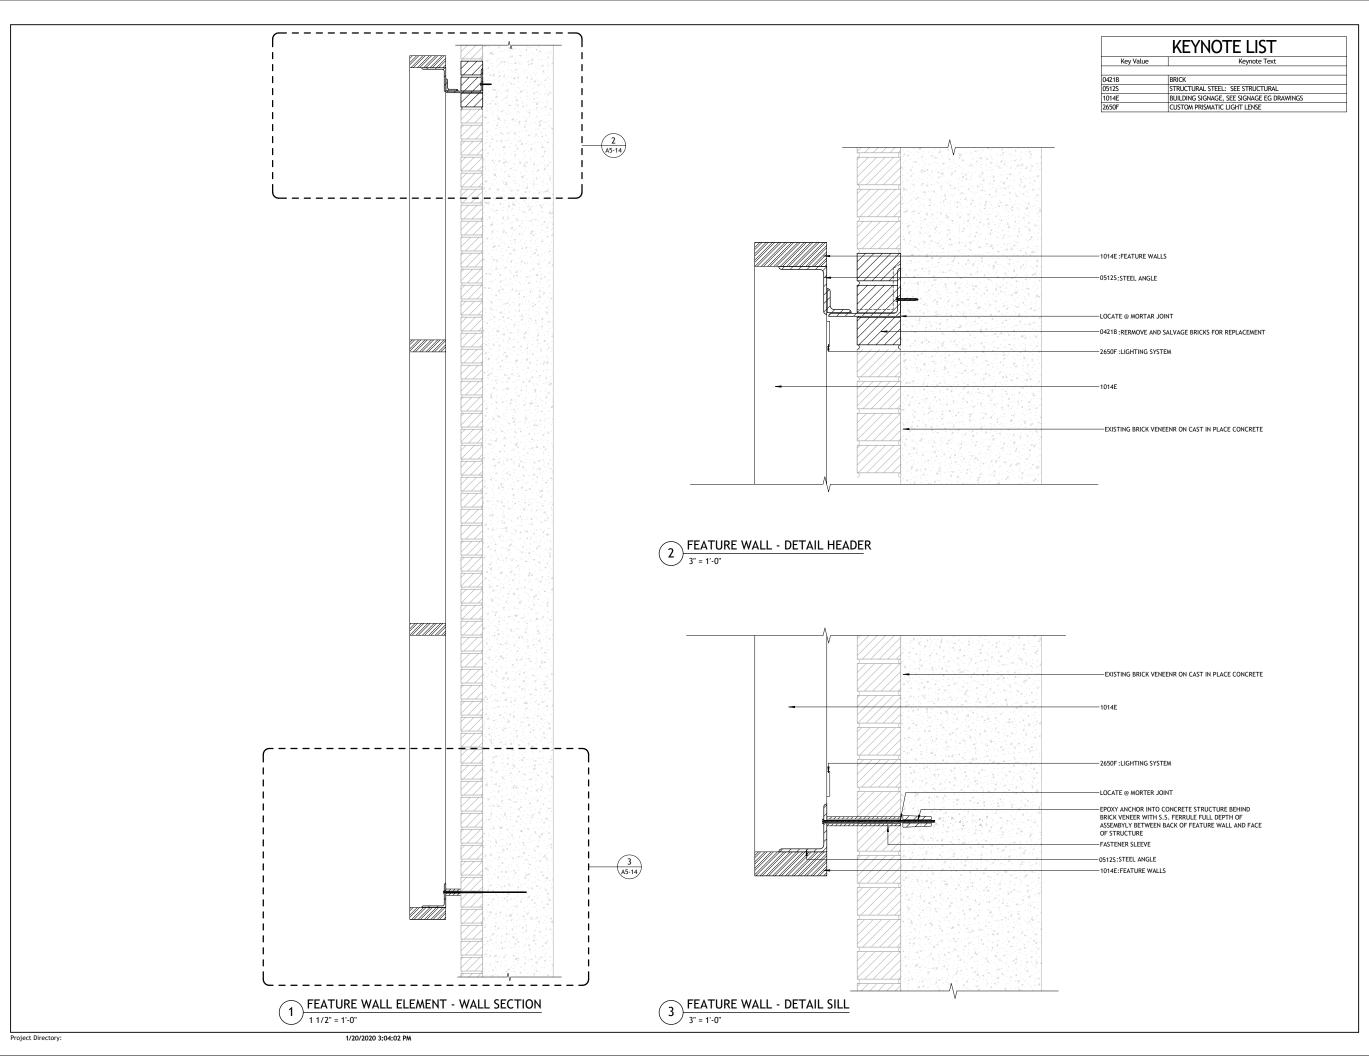

## FEATURE WALL AT AMPHITHEATER (NW CORNER OF BUILDING)

# **FEATURE WALL AT NORTH ENTRY**

# **FEATURE WALL AT CIVIC PAVILION (MBTA VENT WALL)**

Project No: **85080**Drawn By: **Author** 

Drawn By: Author
Checked By: Checker

Approved By: Approver
Date: 01/13/20

Drawing No.

A5-14

Scale: As indicated