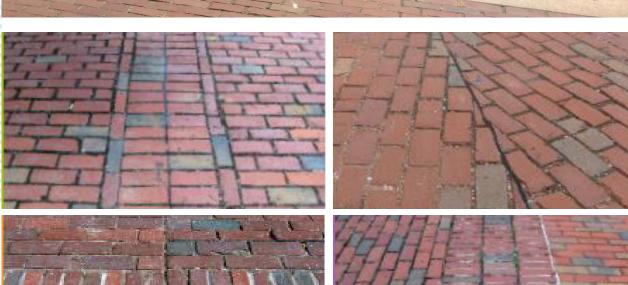

#### **GOAL:**

 Honor the original structure of the plaza, with granite banding, brick paver field with radial jointing, and iconic viewsheds to the building.

#### HOW?

- Reinterpret the granite banding as paving bands, benches and walls. Honor the radial banding at the main plaza and west facade, more whimsy at north facade
- Honor the original radial jointing in the main plaza and orthagonal jointing adjacent to the building
- Honor the object in the northwest corner of the plaza