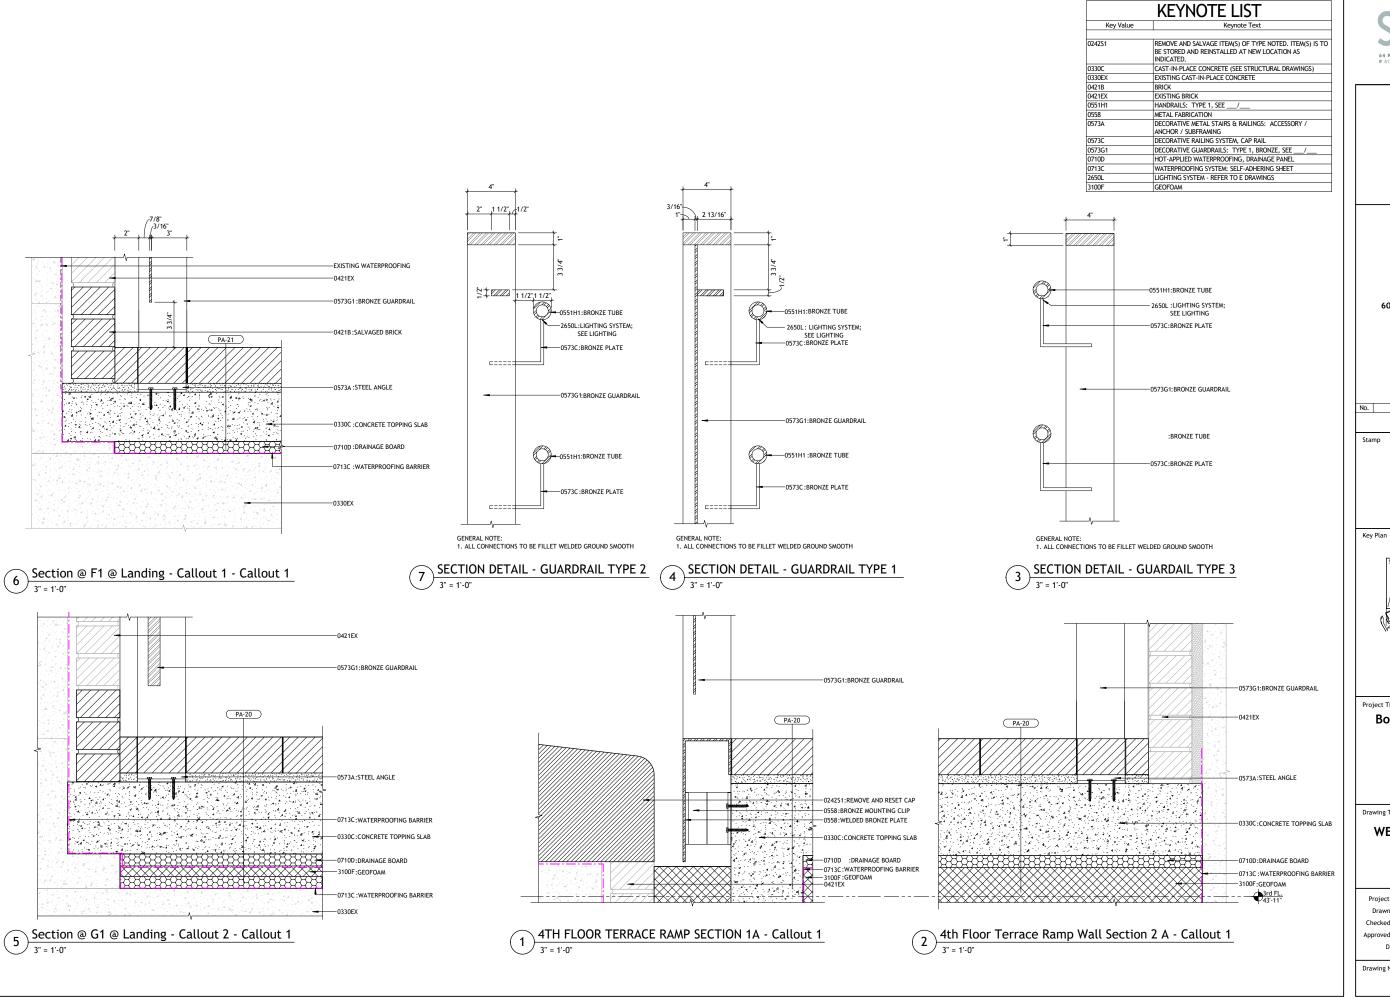

|                           |                  |              |                              |                                        |               |                    | KEYNOTE LIST                           |                           |
|---------------------------|------------------|--------------|------------------------------|----------------------------------------|---------------|--------------------|----------------------------------------|---------------------------|
|                           |                  |              |                              |                                        |               | Key Valu<br>024251 |                                        | D. ITEM(S) IS TO<br>ON AS |
|                           |                  |              |                              |                                        |               | 0573G1             | DECORATIVE GUARDRAILS: TYPE 1, BRONZE, | SEE/                      |
|                           |                  |              |                              |                                        |               |                    |                                        |                           |
| (E)                       | (F)              | G            | (H)                          | J                                      | (K)           | (L)                | ( <b>M</b> )                           |                           |
|                           |                  |              |                              |                                        |               | ***                |                                        |                           |
|                           |                  |              |                              |                                        |               | <u> </u>           |                                        |                           |
|                           |                  |              |                              |                                        |               |                    |                                        |                           |
|                           |                  |              |                              |                                        |               |                    |                                        |                           |
|                           |                  |              |                              |                                        |               | -1 1-1 1-1         |                                        |                           |
|                           |                  |              |                              |                                        |               |                    |                                        |                           |
|                           |                  |              |                              |                                        |               | -1 1-1 1-1         |                                        |                           |
|                           |                  |              |                              |                                        | BOSTON CITY I |                    |                                        |                           |
|                           |                  |              |                              |                                        |               |                    |                                        |                           |
|                           |                  |              |                              |                                        |               |                    |                                        |                           |
|                           |                  |              |                              |                                        |               |                    |                                        |                           |
|                           |                  |              |                              |                                        |               |                    |                                        |                           |
|                           |                  |              |                              |                                        |               |                    | 5th FL.                                |                           |
|                           |                  |              |                              |                                        |               |                    |                                        |                           |
| 3                         | 2 (A2-63)        | 1<br>(A2-63) |                              | 2<br>A2-62                             | 1 (A2-61)     |                    |                                        |                           |
| A2-63                     | LIMIT OF WORK    |              |                              |                                        |               |                    | 4th FL.                                |                           |
|                           |                  |              |                              |                                        |               |                    |                                        |                           |
| _                         |                  |              |                              | ##_################################### |               |                    | — · — 3rd FL.                          |                           |
|                           | <u> </u>         | <b>-</b>     | -024251:REMOVE AND RESET CAP |                                        |               |                    |                                        |                           |
| WEST ELEVATION - ENLARGED | İ                | '            | -0573G1:BRONZE GUARDRAIL     |                                        | İ             |                    |                                        |                           |
| 1/8" = 1'-0"              | 1/13/2020 4-50-4 |              |                              |                                        |               |                    |                                        |                           |

Project Directory:

1/13/2020 4:59:49 PM

CONSULTANTS LOGO HERE

NOT FOR CONSTRUCTION 60% CONSTRUCTION DOCUMENTS FOR PRICING ONLY

Description Date

DWG ISSUE & REVISION HISTORY

Stamp

Key Plan

Project Title:

Boston City Hall & Plaza

City of Boston One City Hall Square Boston, MA 02201

Drawing Title:

Drawing No.

WEST RAMP + TERRACE - ELEVATIONS

Project No: 85080 Scale: 1/8" = 1'-0"
Drawn By: Jared Barnett - Felipe Palacio

Checked By: Nat Crosby
Approved By: Approver
Date: 09/26/19

Date: 09/26/15

NOT FOR CONSTRUCTION 60% CONSTRUCTION DOCUMENTS FOR PRICING ONLY

DWG ISSUE & REVISION HISTORY

Project Title:

Boston City Hall & Plaza

City of Boston One City Hall Square Boston, MA 02201

WEST RAMP + TERRACE -WALL SECTIONS

Scale: 1 1/2" = 1'-0"

Approved By: Approver Date: 01/08/20

Drawing No.

NOT FOR CONSTRUCTION 60% CONSTRUCTION DOCUMENTS FOR PRICING ONLY

DWG ISSUE & REVISION HISTORY

Project Title:

Boston City Hall & Plaza

City of Boston One City Hall Square Boston, MA 02201

Drawing Title:

WEST RAMP + TERRACE -**SECTIONS AXONS** 

Checked By: Nat Crosby

Date: 09/26/19

A2-71

1/20/2020 2;47:07 PM

NOT FOR CONSTRUCTION **60% CONSTRUCTION DOCUMENTS** FOR PRICING ONLY

Description DWG ISSUE & REVISION HISTORY

Project Title:

Boston City Hall & Plaza

City of Boston One City Hall Square Boston, MA 02201

WEST RAMP + TERRACE -**DETAILS** 

Project No: 85080 Drawn By: Author Scale: 3" = 1'-0"

Checked By: Checker Approved By: Approver Date: 01/11/20

Drawing No.

A2-82

Project Directory:

1/20/2020 2:48:50 PM

SASAKI
64 PLEASANT STREET WATERTOWN MA 02472 USA
P 017 920 3300 F 017 924 2748 W 8383KI.DOM

NOT FOR CONSTRUCTION 60% CONSTRUCTION DOCUMENTS FOR PRICING ONLY

Description Da

DWG ISSUE & REVISION HISTORY

Starrip

Key Plan

Project Title:

Boston City Hall & Plaza

City of Boston One City Hall Square Boston, MA 02201

rawing Title:

WEST RAMP + TERRACE - WALL SECTIONS

Project No: 85080 Drawn By: Author Scale: 1 1/2" = 1'-0"

Checked By: Checker

oved By: Approver Date: 12/17/19

Drawing No.

SECTION @ M1 @ ENTRY STRAIR TOWER - TYPICAL

NOT FOR CONSTRUCTION 60% CONSTRUCTION DOCUMENTS FOR PRICING ONLY

Description DWG ISSUE & REVISION HISTORY

Project Title:

Boston City Hall & Plaza

City of Boston One City Hall Square Boston, MA 02201

Drawing Title:

WEST RAMP + TERRACE -**DETAILS** 

Project No: 85080 Drawn By: Author

Drawing No.

Scale: 3" = 1'-0"

Checked By: Checker Approved By: Approver

Date: 12/18/19