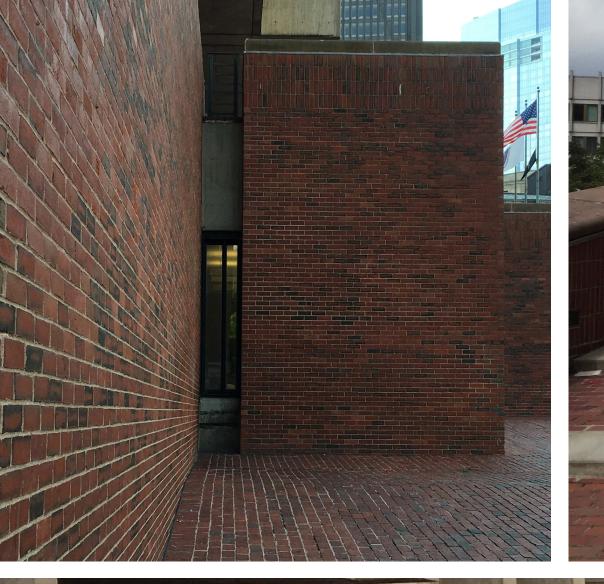

#### **EXISTING CONDITION**

- High brick walls on the north and northwest sides of the building feel blank and imposing
- Studies of original architectural design indicate a higher tolerance for change within the brick elements on the north side of the building than other areas

**GOAL:** Intervene with a contextual framework for public art to help scale down the mass of the walls