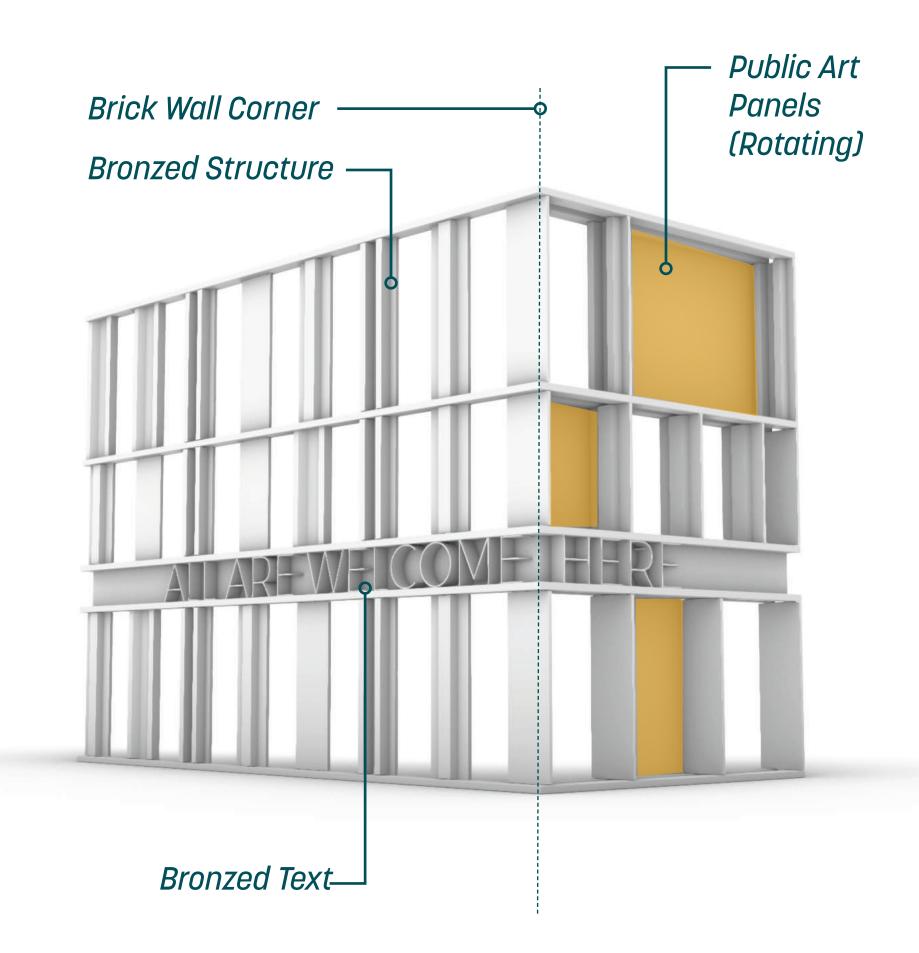

### BCH MOTIFS | BRONZE

### Rhythm Materiality

#### Concept:

- -use rythms from the existing building in a new and different way
- -use materials from the existing building in a new a different way
- -this allow us to be sympathic to the existing architecture while creating additions that are new are distinctly different