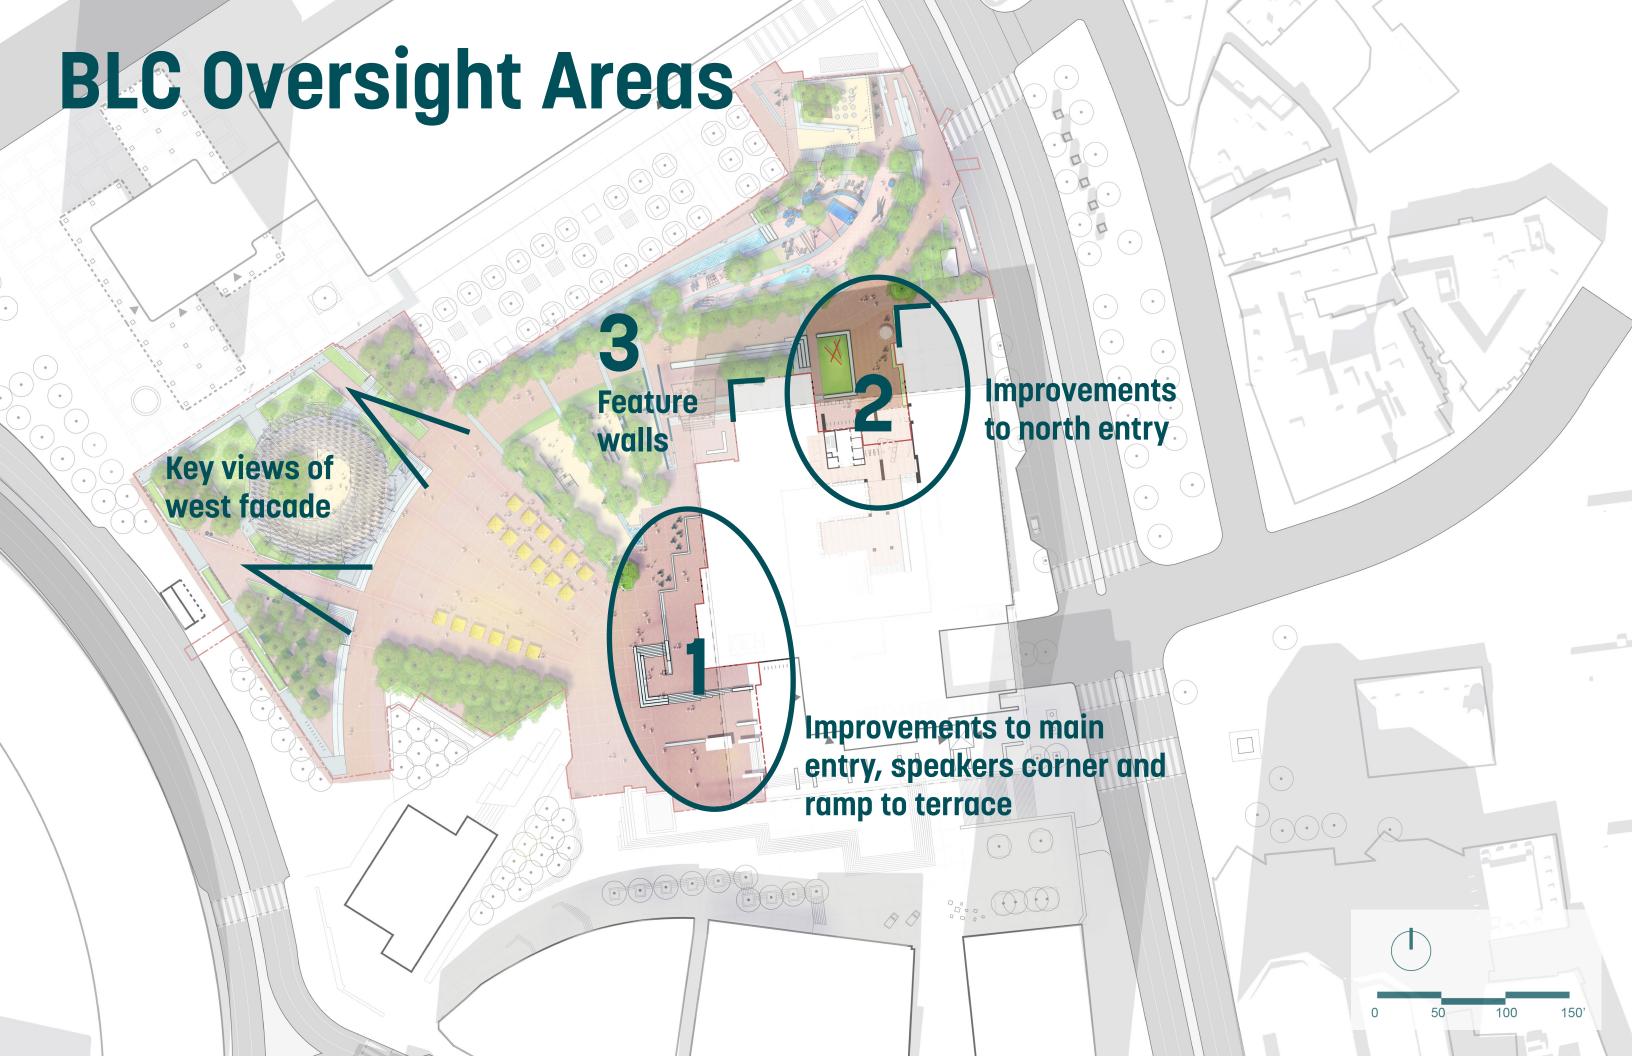

#### **GOAL:**

 Honor the original structure of the plaza, with granite banding, brick paver field with radial jointing, and iconic viewsheds to the building.

#### HOW?

- Reinterpret the granite banding as paving bands, benches and walls. Honor the radial banding at the main plaza and west facade, more whimsy at north facade
- Honor the original radial jointing in the main plaza and orthagonal jointing adjacent to the building
- Honor the object in the northwest corner of the plaza



# 100%

of plaza spaces and building entries universally accessible

+ 1 newly re-opened public entry to the building

+3K
new places to sit
throughout the plaza

12k
square feet of destination adventure playscape

square feet of terraces for pop-up play and interactive public art

































**Section Proposed** 

### BCH MOTIFS | BRONZE

### Rhythm Materiality







#### Concept:

- -use rythms from the existing building in a new and different way
- -use materials from the existing building in a new a different way
- -this allow us to be sympathic to the existing architecture while creating additions that are new are distinctly different



|                           |                  |              |                              |                                        |               |                    | KEYNOTE LIST                           |                           |
|---------------------------|------------------|--------------|------------------------------|----------------------------------------|---------------|--------------------|--------