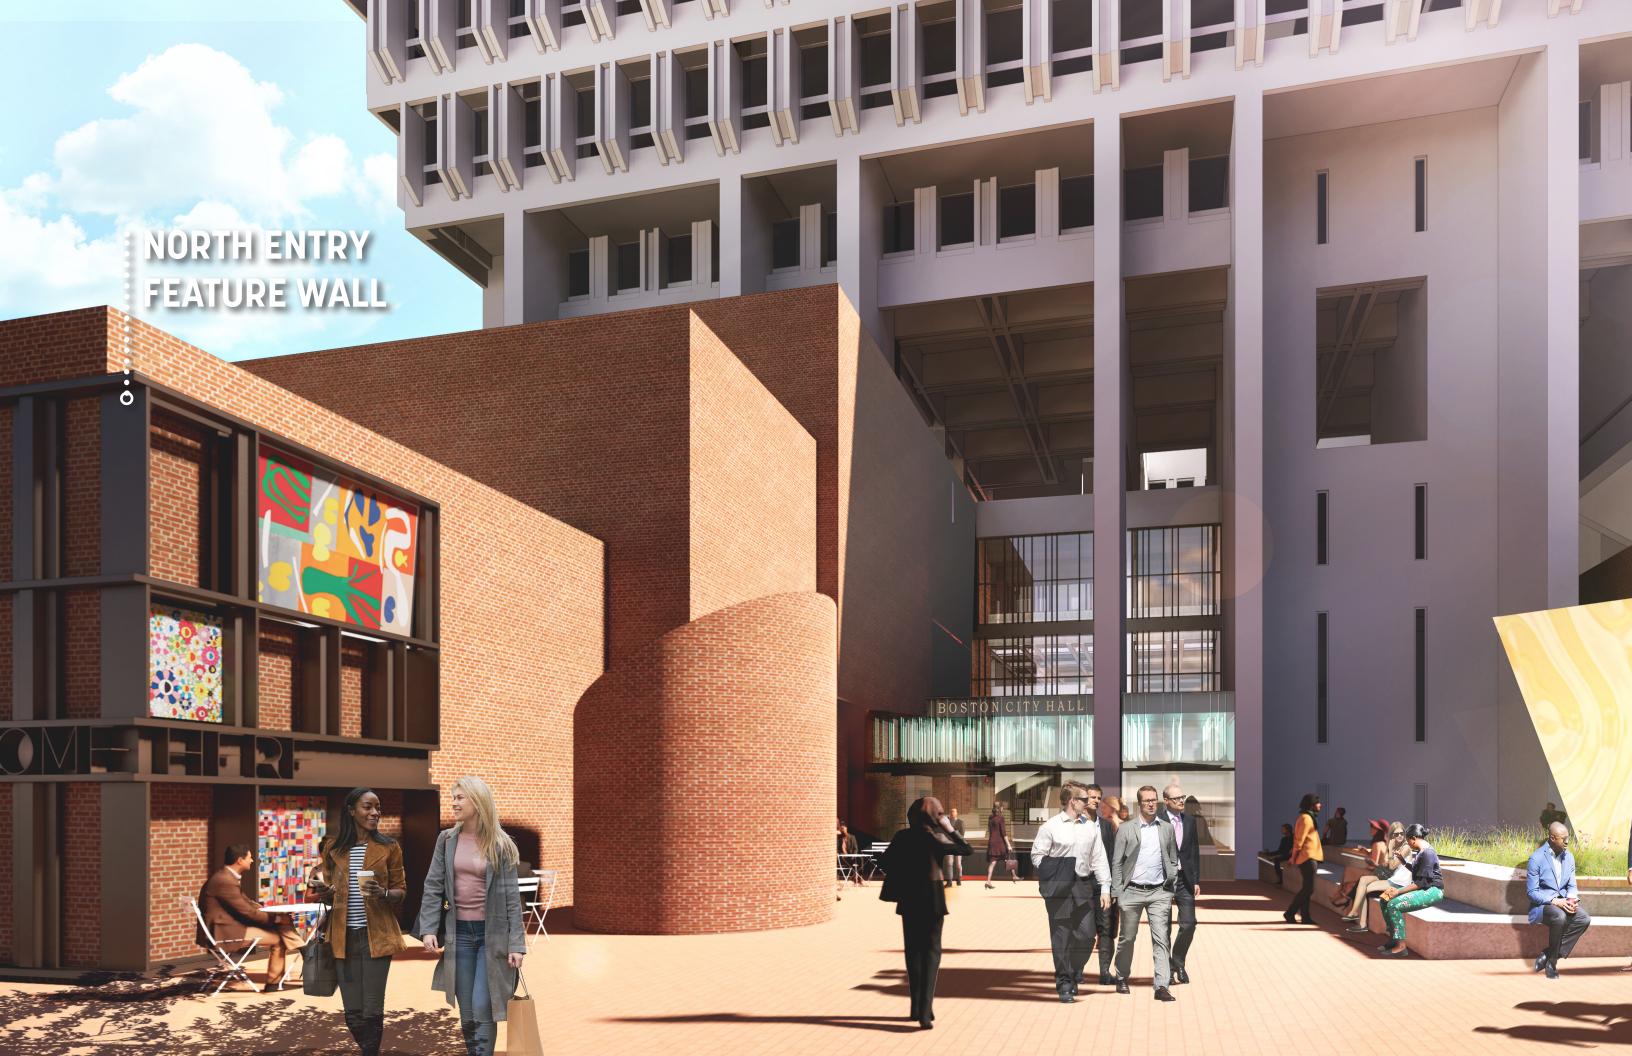

Project Title

#### Boston City Hall & Plaza

One City Hall Square Boston, MA 02201

Drawing Title:

Feature Wall Details

Project No: PROJ NO. Scale: SCALE
Drawn By: XX

Checked By: XX
Approved By: XX
Date: MM/DD/YYY

Drawing No:

EG1.05

11/30/16 9:05:25 AM G:\85080.00\3.0\_Working\3.9\_CAD\7\_BCHP\_CD\4\_SheetFormats\\$\_22x34

Panel Assembly

SCALE: 1" = 1'-0"





NOT FOR CONSTRUCTION 60% CONSTRUCTION DOCUMENTS FOR PRICING ONLY

Description Da

DWG ISSUE & REVISION HISTORY

Stamp

Key Plan



Project Title:

Boston City Hall & Plaza

City of Boston One City Hall Square Boston, MA 02201

Drawing Title:

FEATURE WALL DETAILS

Project No: **85080**Drawn By: **Author** 

Drawn By: Author
Checked By: Checker

Approved By: Approver
Date: 01/13/20

Drawing No.

A5-14

Scale: As indicated