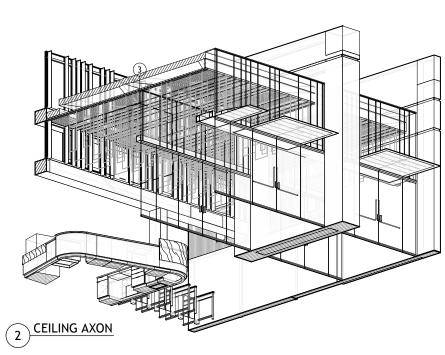

North Entry 2nd FL. - RCP

EXISTING MULLION SPACING

CONSULTANTS LOGO HERE

NOT FOR CONSTRUCTION 60% CONSTRUCTION DOCUMENTS FOR PRICING ONLY

DWG ISSUE & REVISION HISTORY

Project Title:

Boston City Hall & Plaza

City of Boston One City Hall Square Boston, MA 02201

Drawing Title:

**NORTH ENTRY - VESTIBULE** RCP

Drawn By: Jared Barnett - Felipe Palacio

Checked By: Nat Crosby

Date: 09/26/19

A1-23

Project Directory: 1/13/2020 5:43:24 PM