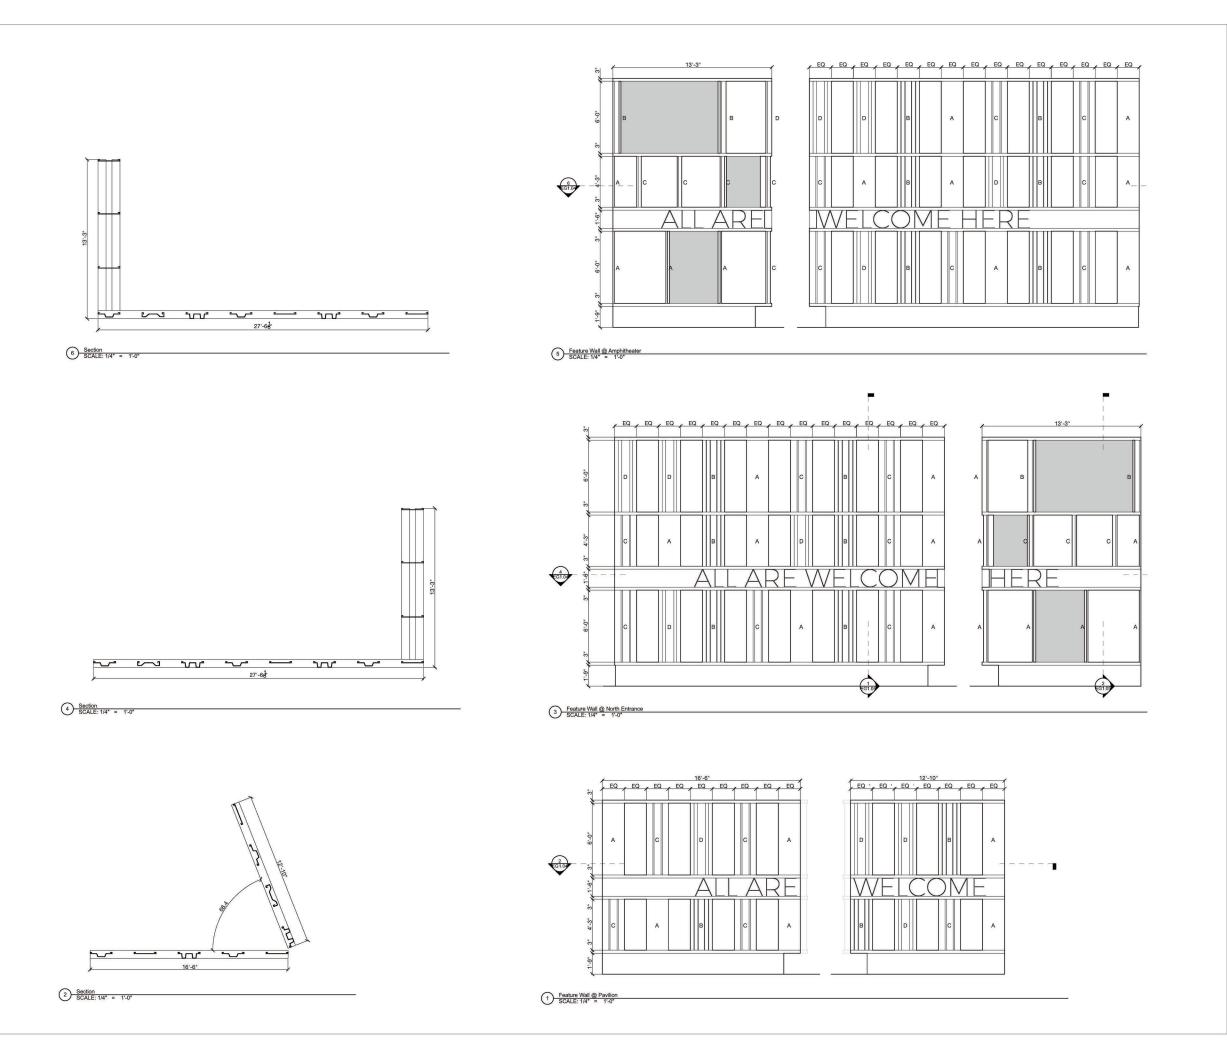

## FEATURE WALL AT AMPHITHEATER (NW CORNER OF BUILDING)

# **FEATURE WALL AT NORTH ENTRY**

# **FEATURE WALL AT CIVIC PAVILION (MBTA VENT WALL)**

# Rough Rendering

SASAKI

A PLEASANT STREET WATERTOWN MA 02472 USA
P 017 926 3300 F 017 924 2748 W SASAKI, COM

NOT FOR CONSTRUCTION 60% CONSTRUCTION DOCUMENTS FOR PRICING ONLY

| No. | Description                | Date        |
|-----|----------------------------|-------------|
|     | 60% CONSTRUCTION DOCUMENTS | 20 JAN 2020 |

MATERIAL A - POWDER COATED
ALUMINUM

MATERIAL B - POWDER COATED
PERFORATED ALUMINUM