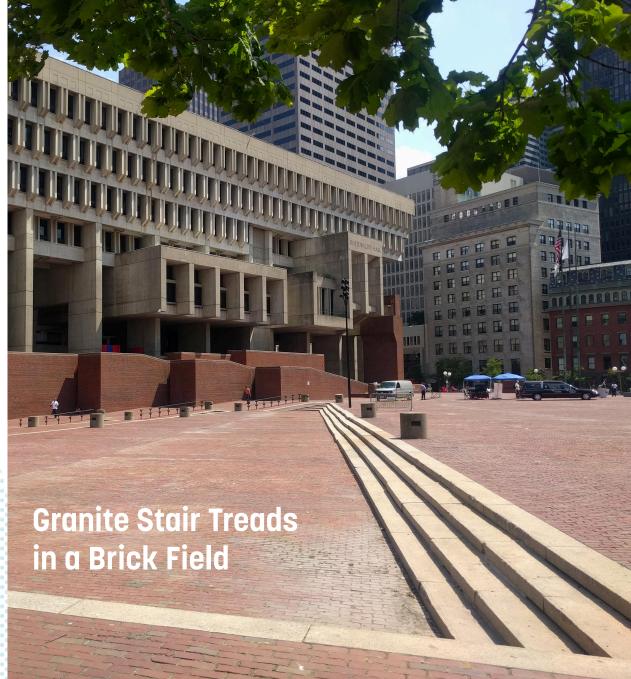

#### **GOAL:**

 Honor the original structure of the plaza, with granite banding, brick paver field with radial jointing, and iconic viewsheds to the building.