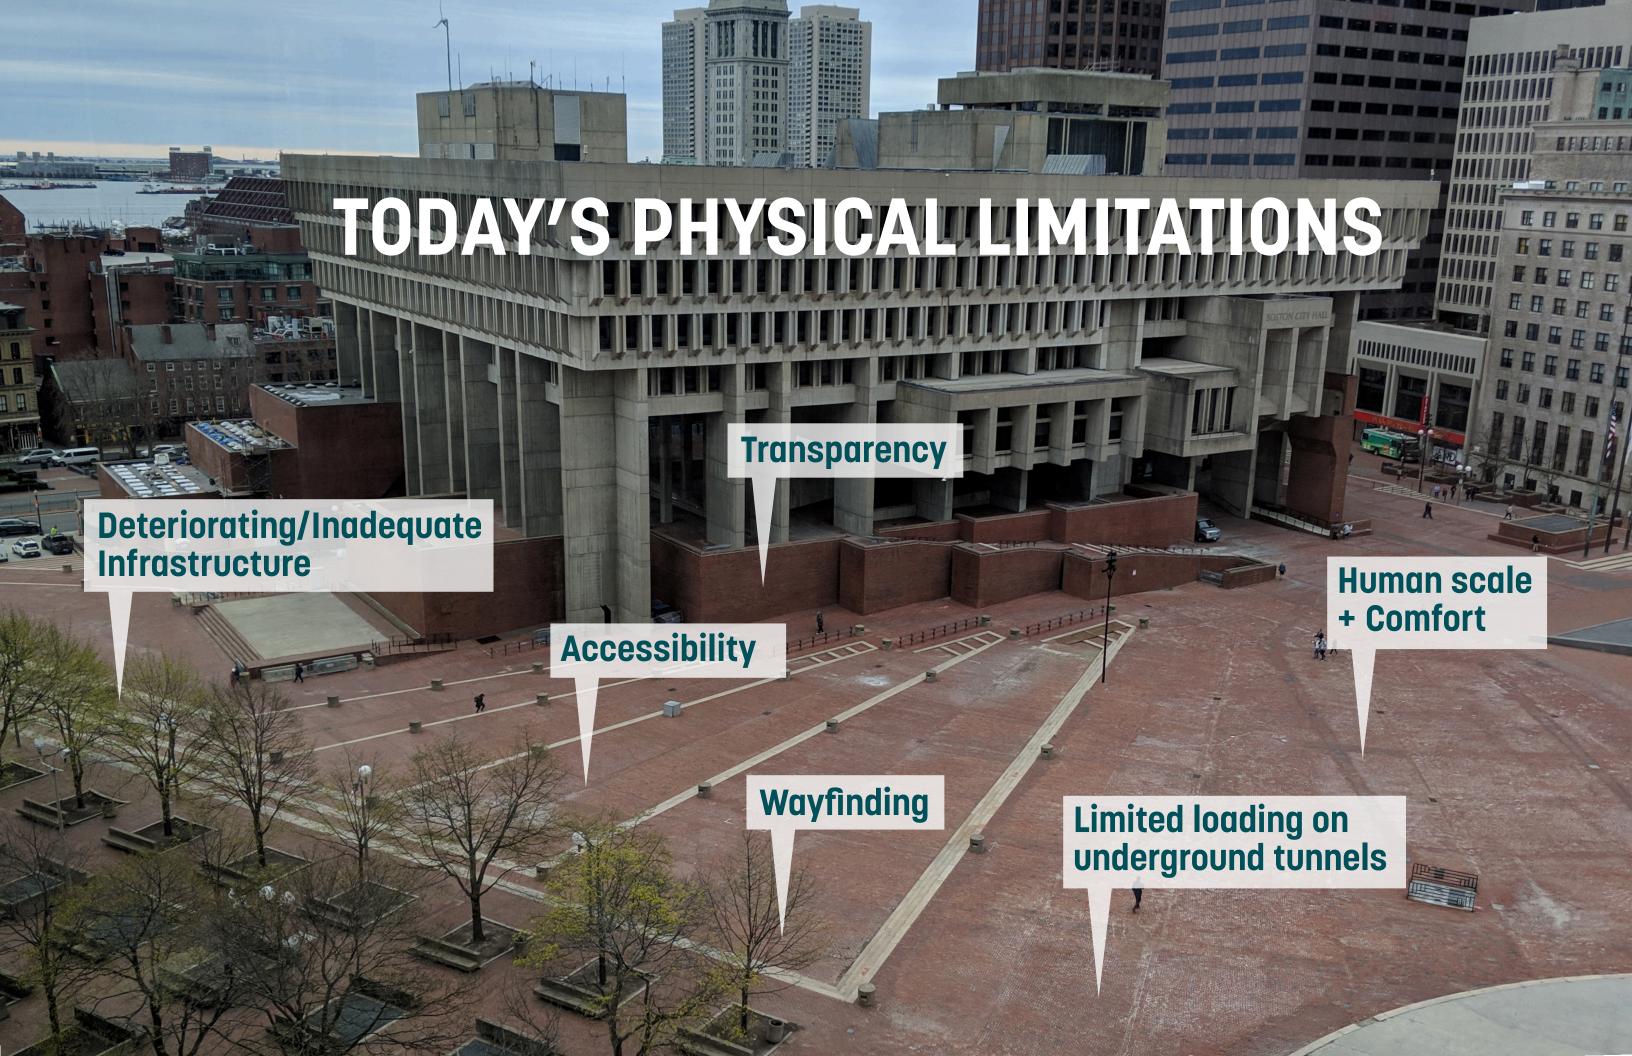

## The Design Process

A plaza that can host great events year round!

Shade and comfortable seating!

An energy-efficient plaza

Demonstration stormwater features!

A plaza we can hang out in and play in!

Improved loading

capacity

Integrated security

+ lighting

Better wayfinding

A universally accessible plaza + building

**Amenities (food, restrooms, etc)** 

VISITORS

**DISABILITY COMMUNITY** 