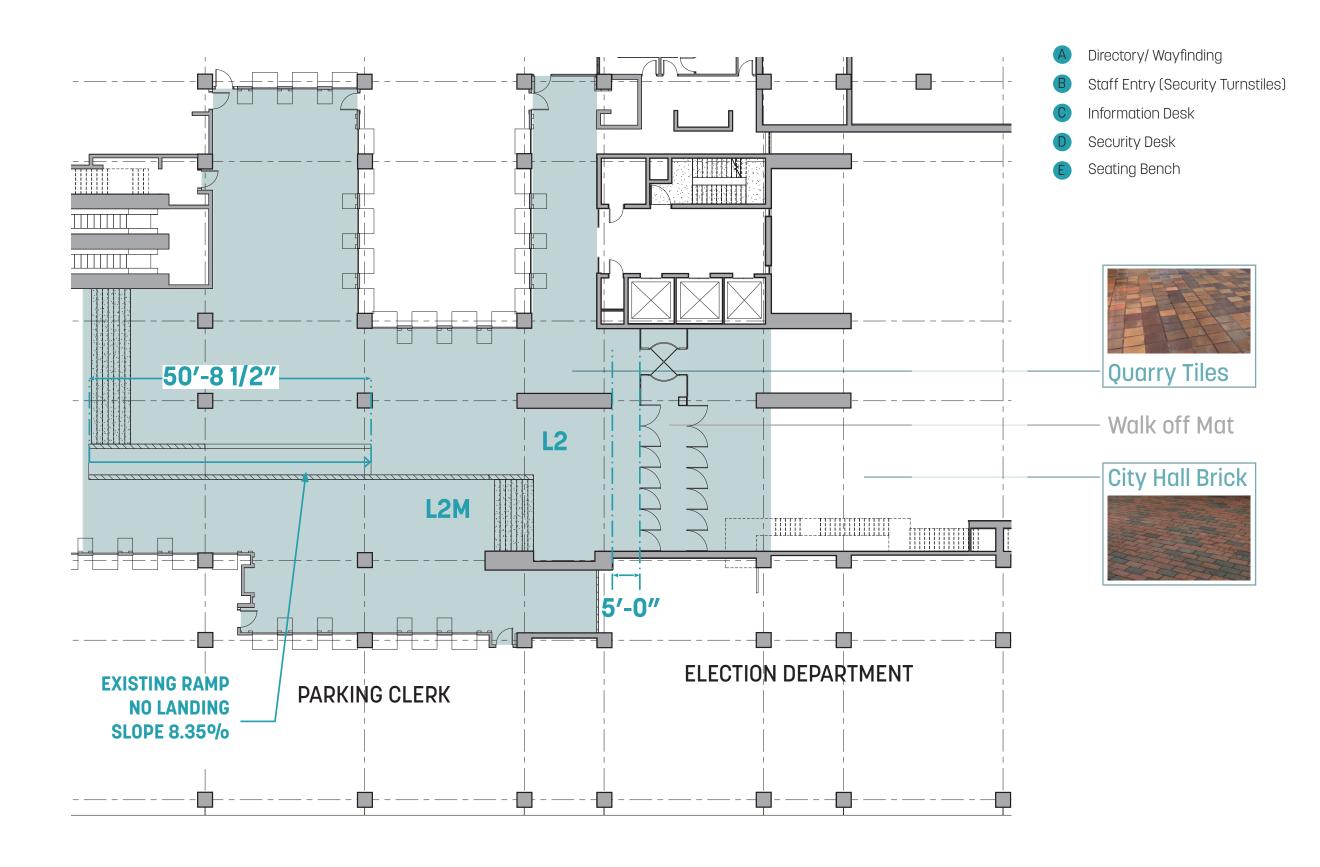

#### **ISSUES**

- Closed September 2001
- Limited Security Options
- In-acceptable access to Level
   2M by non-compliant ramp

### **NORTH ENTRY - EXISTING FLOOR PLAN**