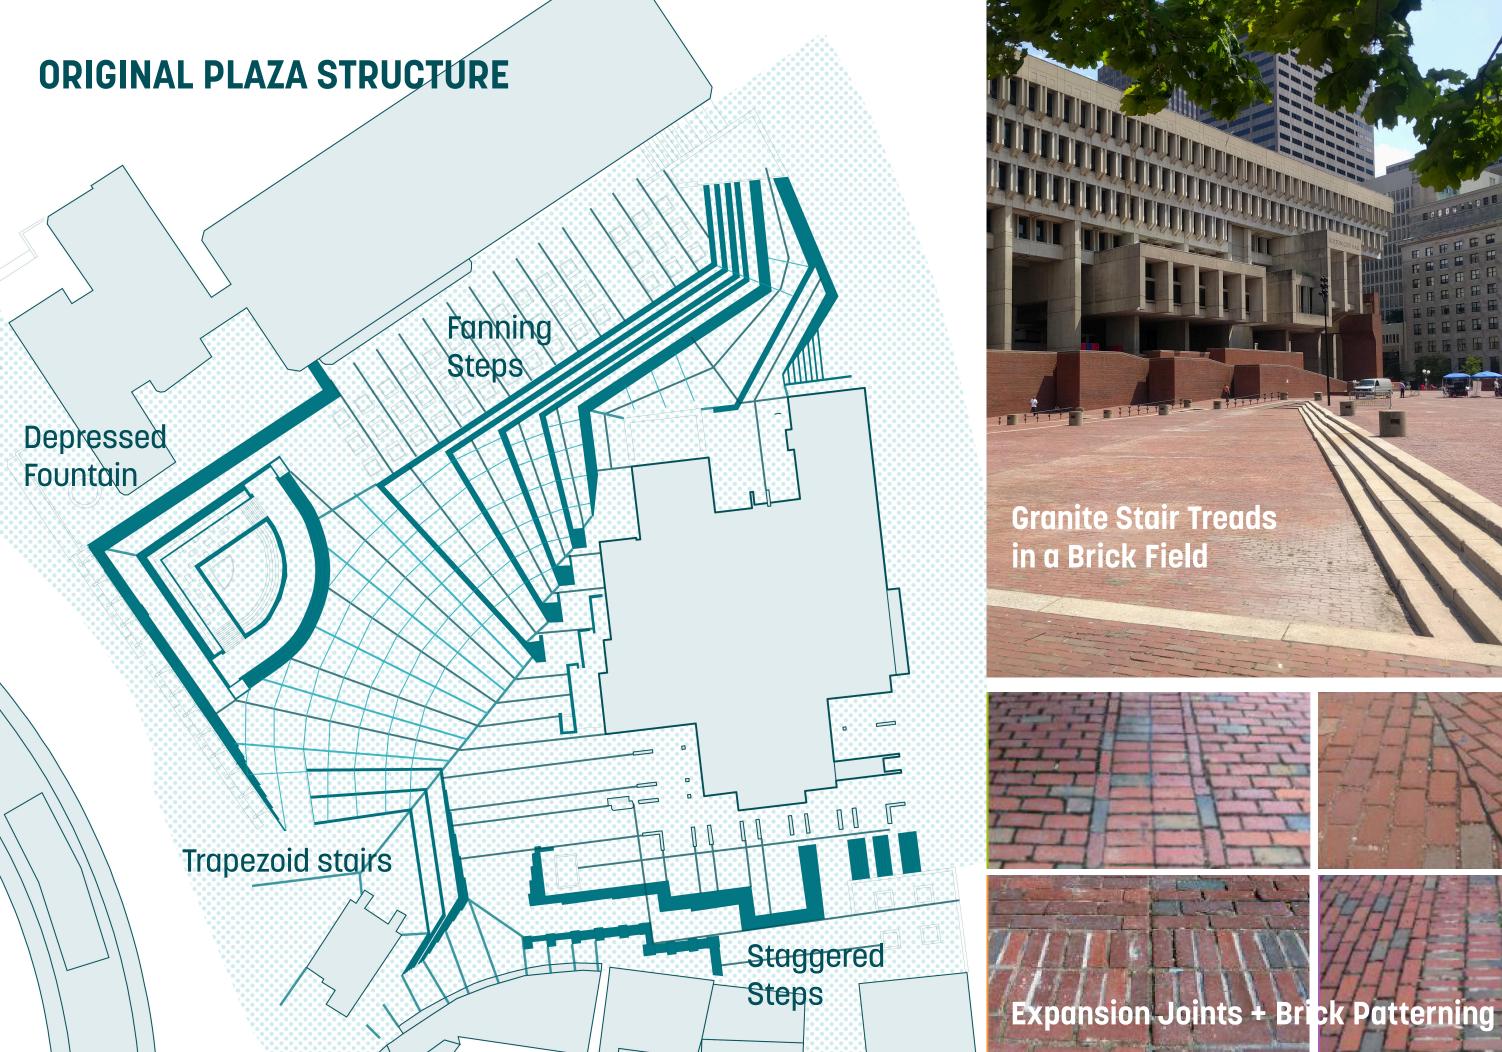

#### **GOAL:**

 Honor the original structure of the plaza, with granite banding, brick paver field with radial jointing, and iconic viewsheds to the building.

#### HOW?

- Reinterpret the granite banding as paving bands, benches and walls. Honor the radial banding at the main plaza and west facade, more whimsy at north facade
- Honor the original radial jointing in the main plaza and orthagonal jointing adjacent to the building
- Honor the object in the northwest corner of the plaza