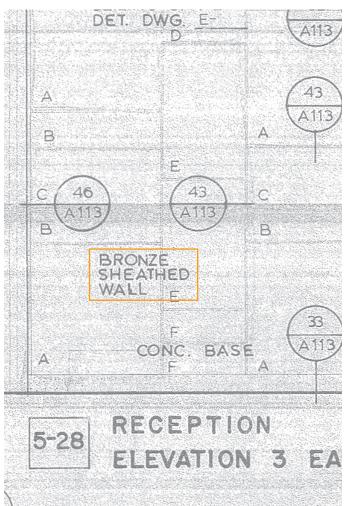

### BCH MOTIFS | BRONZE

### Rhythm Materiality

#### Concept:

- -use rythms from the existing building in a new and different way
- -use materials from the existing building in a new a different way
- -this allow us to be sympathic to the existing architecture while creating additions that are new are distinctly different