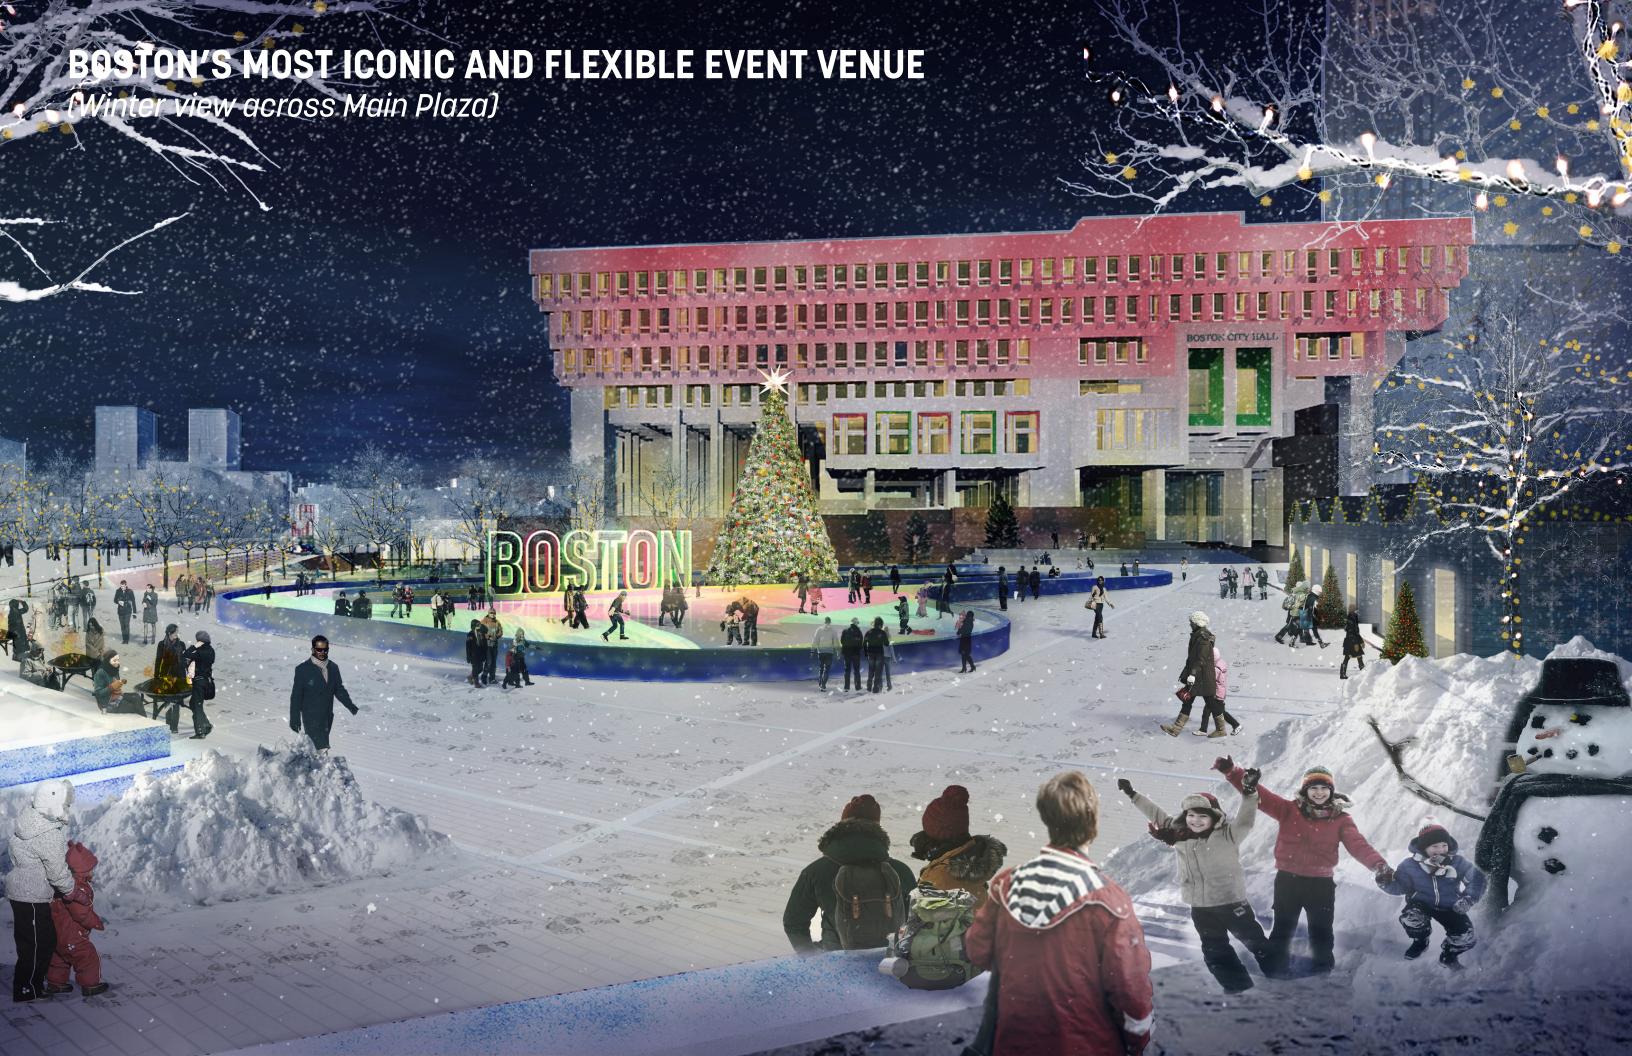

# A Reinvigorated Civic Heart of Boston

A Welcoming and Civic Front Yard

A Flexible +
Accommodating
Event Venue

A Model for Sustainability and Resilience A Renewed
Cultural +
Architectural
Legacy

#### **Speakers Corner**

- Paved
- Accommodates 10K-12K
- Accommodates intensive programs like ice skating