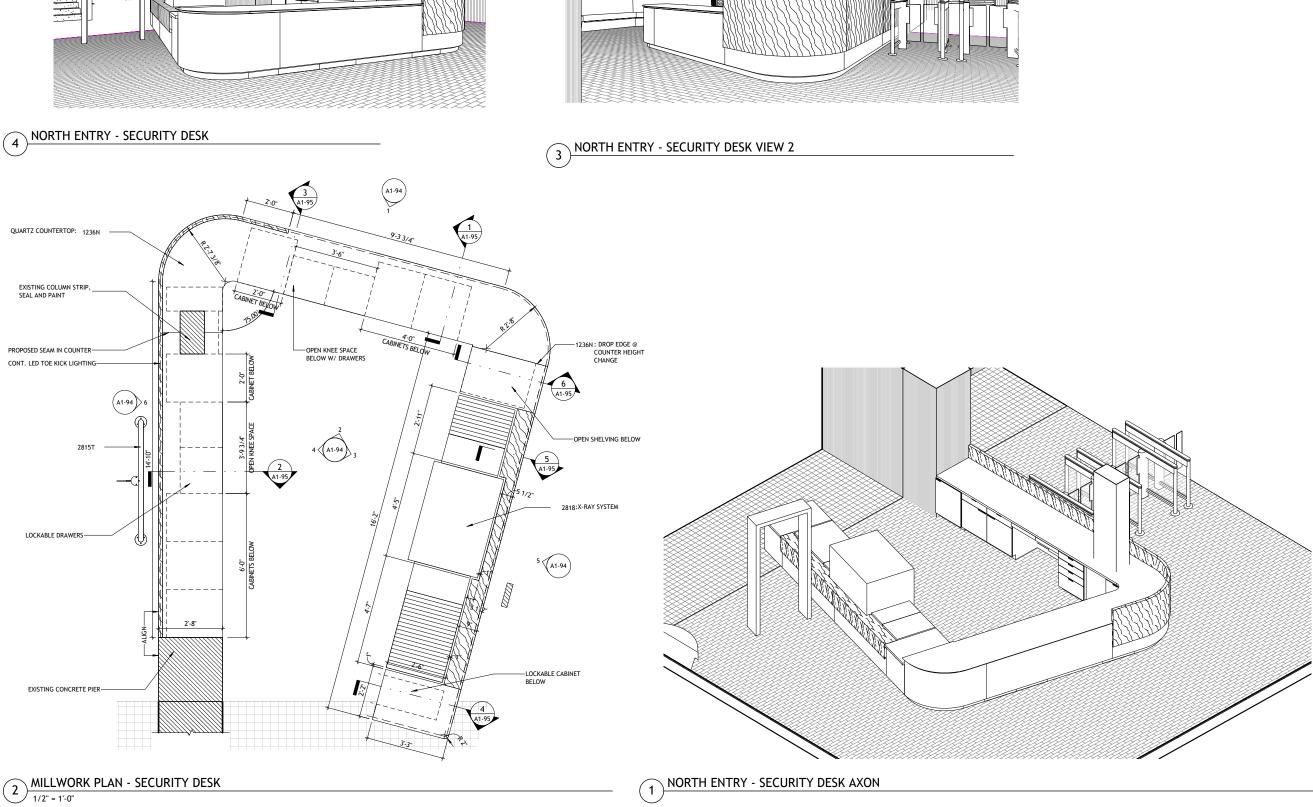

### **NORTH ENTRY - REVISED FLOOR PLAN**

|           | KEYNOTE LIST                          |  |
|-----------|---------------------------------------|--|
| Key Value | Keynote Text                          |  |
|           |                                       |  |
| 1236N     | QUARTZ COUNTERTOP                     |  |
| 2815T     | ACCESS CONTROL ELECTRONIC TRUNSTILES  |  |
| 2818      | SECURITY ACCESS DETECTORS + EQUIPMENT |  |

NOT FOR CONSTRUCTION 60% CONSTRUCTION DOCUMENTS FOR PRICING ONLY

DWG ISSUE & REVISION HISTORY

Key Plan

Project Title:

Boston City Hall & Plaza

City of Boston One City Hall Square Boston, MA 02201

**NORTH ENTRY - MILLWORK DETAILS** 

Scale: 1/2" = 1'-0" Drawn By: Jared Barnett - Felipe Palacio

Checked By: Nat Crosby Approved By: Approver

Date: 09/26/19

Drawing No.

A1-93

1/20/2020 2;41:07 PM