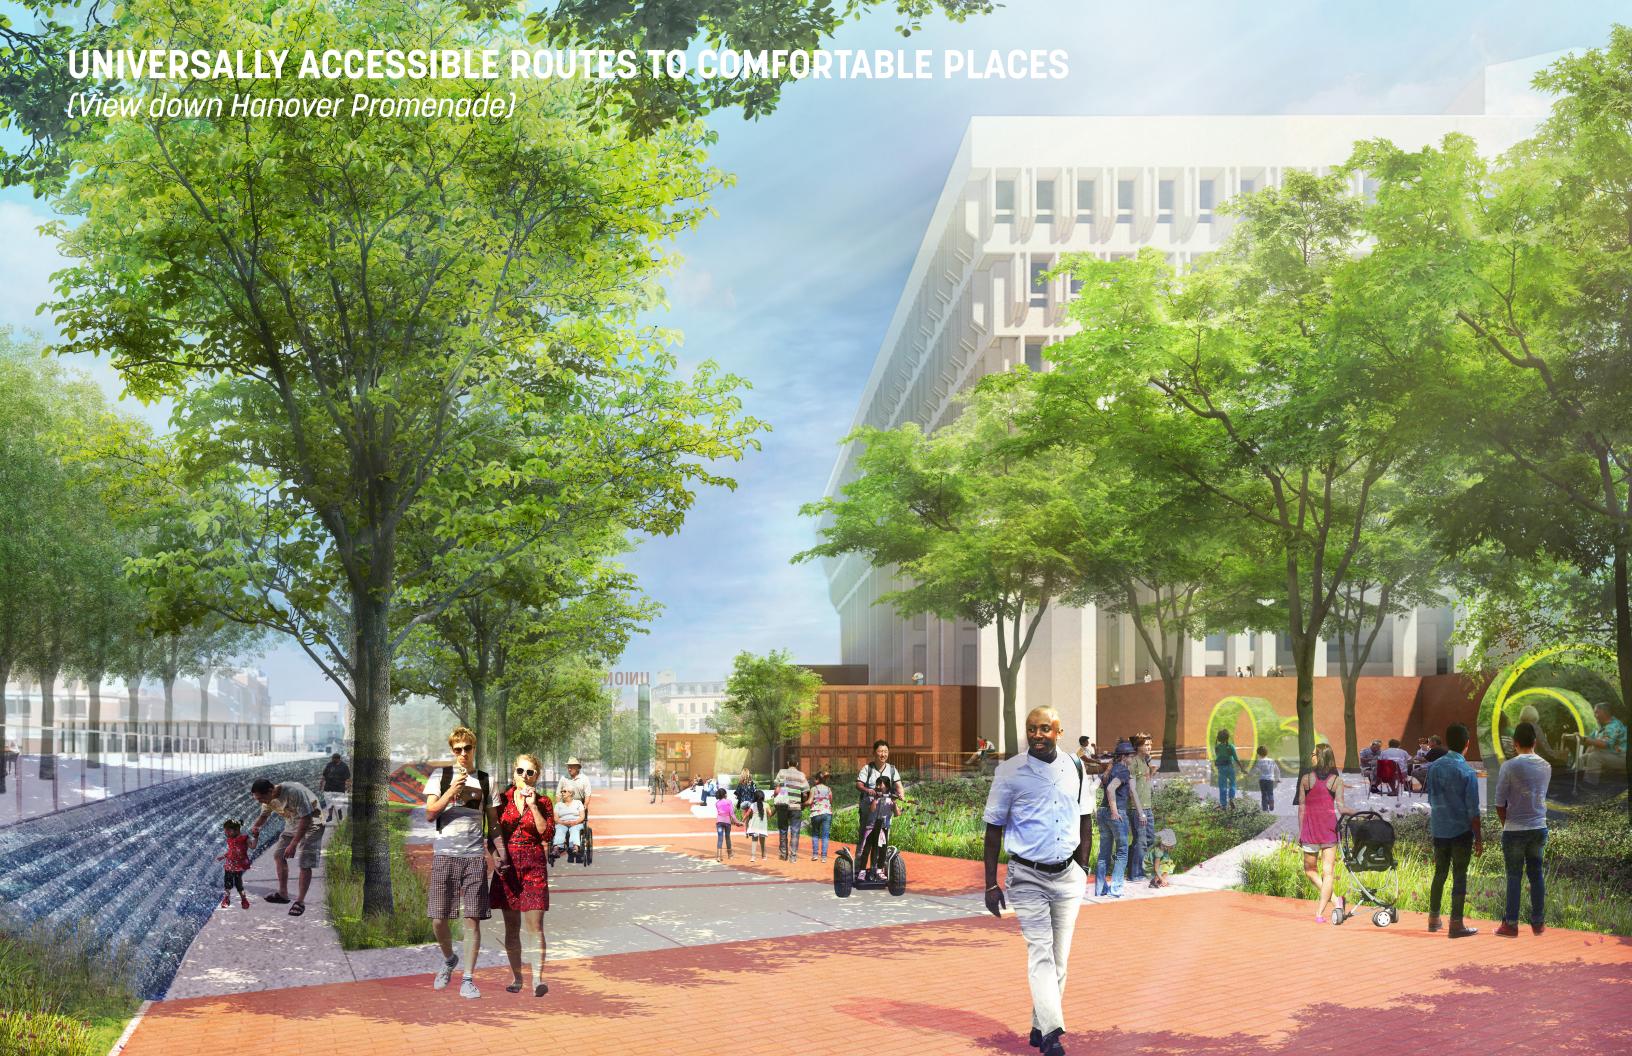

#### Safe+Accessible Connections

- From Cambridge to Congress
- Into all building entries
- To all gathering spaces
- Well-lit and easy to navigate
- Minimizing stairs
- Accessible surface materials

# 100%

of plaza spaces and building entries universally accessible

+ 1 newly re-opened public entry to the building

+3K
new places to sit
throughout the plaza

12k
square feet of destination adventure playscape