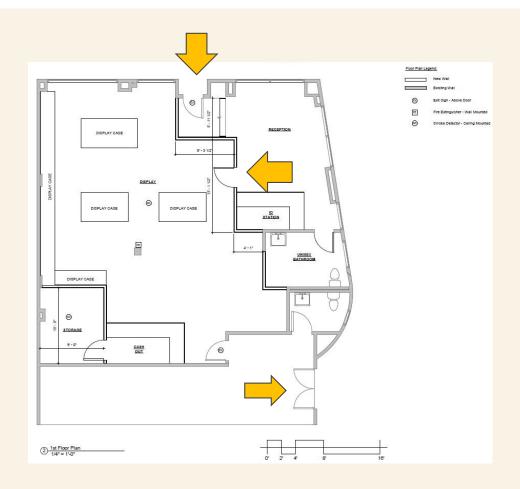

## **LOCATION**

- 1,400-square-feet of groundlevel retail space
- Enter at Dudley Street, exit at Pevear Place
- Easily accessible by several modes of public transportation with ample parking

#### LINE MANAGEMENT AND ORDER AHEAD

- In-store capacity: 25 active shoppers, 10 waiting room
- Virtual queuing capabilities
- Promotion of opportunities to shop local
- Line management on Pevear Place (private way)