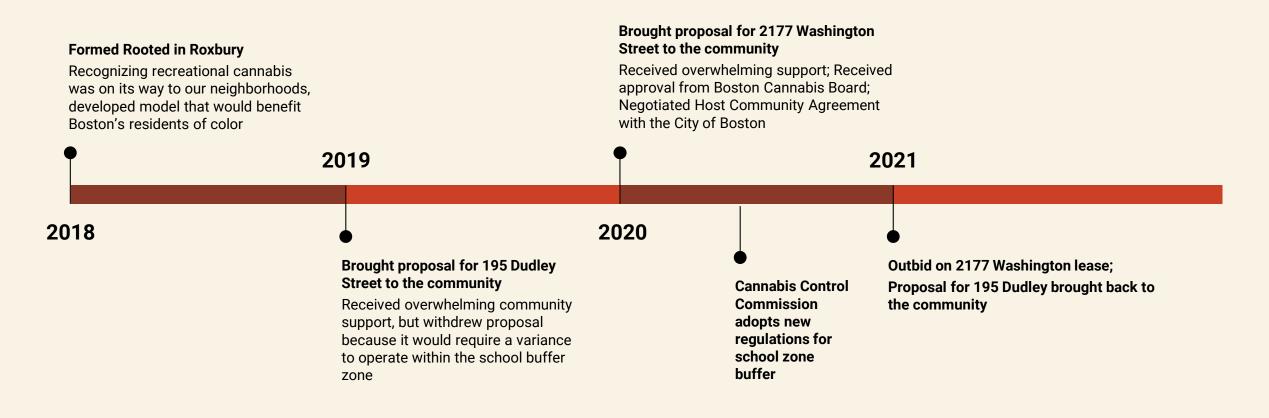

### **ROOTED IN ROXBURY**

Recreational Cannabis Business 195 Dudley Street, Roxbury

ROOTEDINROXBURY.COM/SUPPORT

## WHO WE ARE

Rooted in Roxbury is a community-conscious cannabis business committed to engaging, serving and benefiting members of our communities through financial success and social responsibility.

### WHY WE'RE HERE



## **OWNERS AND FOUNDERS**



Brian Keith, Chief Operating Officer
Joanne Keith, Chief HR Officer
Solmon Chowdhury, Chief Financial Officer
Rokeya Begum, Chief Marketing Officer



### **OUR EXPERIENCE**

- 20+ years as small business owners
- 30+ years as community advocates
- Expertise in the areas of retail operation, luxury marketing, regulated industries
- 3+ years of planning + research in local cannabis space















## **OUR INVESTORS**



100% People of Color

96% Black, 3% LatinX, 1% Cambodian

51% Women

100%

**Boston Residents** 

(Roxbury, Dorchester, Mattapan and Hyde Park)

## OUR PROPOSAL FOR 195 DUDLEY STREET

## **LOCATION**

- 1,400-square-feet of groundlevel retail space
- Enter at Dudley Street, exit at Pevear Place
- Easily accessible by several modes of pub