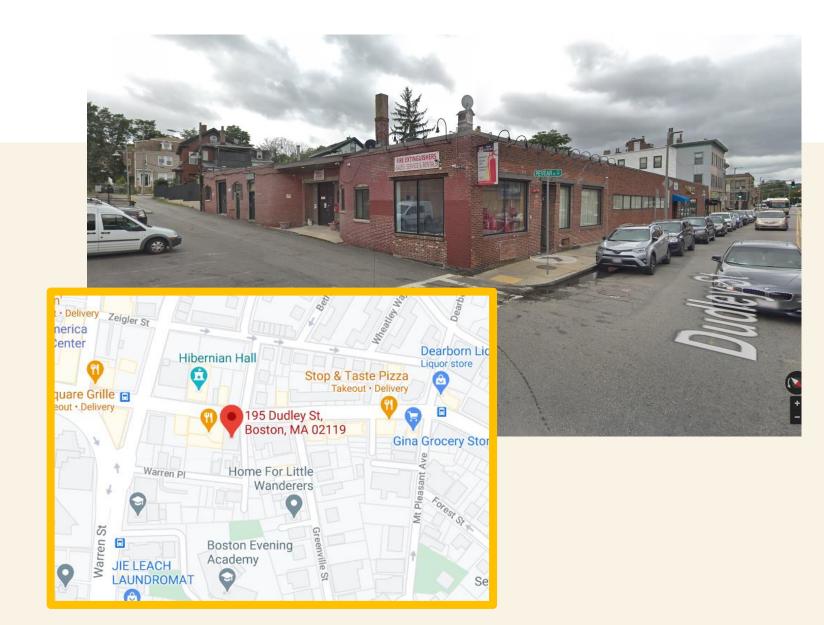

### **ROOTED IN ROXBURY**

Recreational Cannabis Business 195 Dudley Street, Roxbury

ROOTEDINROXBURY.COM/SUPPORT

## **LOCATION**

- 1,400-square-feet of groundlevel retail space
- Enter at Dudley Street, exit at Pevear Place
- Easily accessible by several modes of public transportation with ample parking