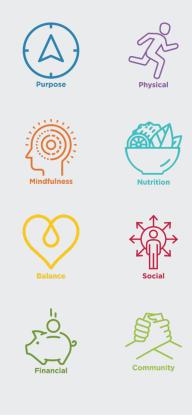

#### The Power of 8

The portal provides comprehensive resources categorized by the Power of 8, the eight key pillars of well-being: **Balance**, **Community, Financial, Mindfulness, Nutrition, Physical, Purpose, and Social.** 

Explore the free programs and resources addressing the eight pillars of well-being, including informative articles, personal challenges, videos, fitness tracking tools and more.