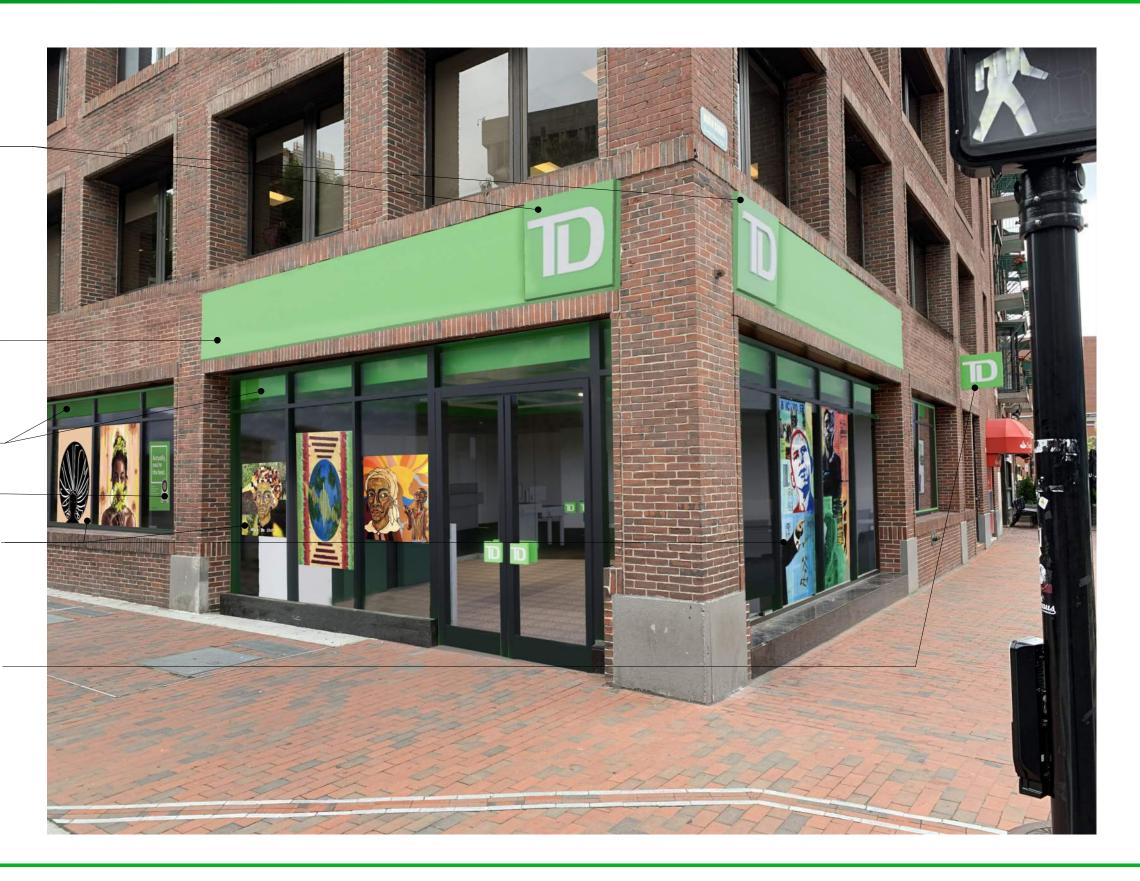

# **DESIGN EXPLORATION**

\*INSTALL NEW STORYBOARD IN VESTIBULE DESCRIBING TO BANK SUPPORT FOR LOCAL ARTIST ORGANIZATIONS

NEW INTERNALLY ILLUMINATED -TD SHIELD - 7.39 SF EA (TOTAL BOTH ELEVATIONS: 14.78 SF)

REPLACE EXISTING BLADE
SIGN WITH INTERNALLY
ILLUMINATED BLADE SIGN
- 11.25 SF (5.625 SF EACH SIDE)

EXISTING SOFFIT PAINTED GREEN

EXISTING MARKETING POSTER

REPLACE EXISTING BLADE
SIGN WITH INTERNALLY
ILLUMINATED BLADE SIGN
- 11.25 SF (5.625 SF EACH SIDE)

NEW INTERNALLY ILLUMINATED TD SHIELD - 7.39 SF EA (TOTAL BOTH ELEVATIONS: 14.78 SF)

NEW TD GREEN METAL —— RAINSCREEN CLADDING BY ALPOLIC

EXISTING SOFFIT PAINTED GREEN

EXISTING POSTER SIGN

NEW VINYL WINDOW GRAPHICS HIGHLIGHTING LOCAL BOSTON ARTISTS (ACTUAL ARTIST & ART TBD)

REPLACE EXISTING BLADE SIGN WITH INTERNALLY ILLUMINATED BLADE SIGN - 11.25 SF (5.625 SF EACH SIDE)

NEW INTERNALLY ILLUMINATED — TD SHIELD - 7.39 SF EA (TOTAL BOTH ELEVATIONS: 14.78 SF)

EXISTING SOFFIT PAINTED GREEN

- EXISTING SOFFIT PAINTED GREEN

- EXISTING MARKETING POSTER

- NEW VINYL WINDOW GRAPHICS HIGHLIGHTING LOCAL BOSTON ARTISTS (ACTUAL ARTIST & ART TBD)

REPLACE EXISTING BLADE SIGN WITH INTERNALLY ILLUMINATED BLADE SIGN - 11.25 SF (5.625 SF EACH SIDE)

EXISTING SOFFIT PAINTED GREEN

EXISTING MARKETING POSTER

NEW VINYL WINDOW ——GRAPHICS HIGHLIGHTING LOCAL BOSTON ARTISTS (ACTUAL ARTIST & ART TBD)

1 UNION STREET BOSTON, MA 02108