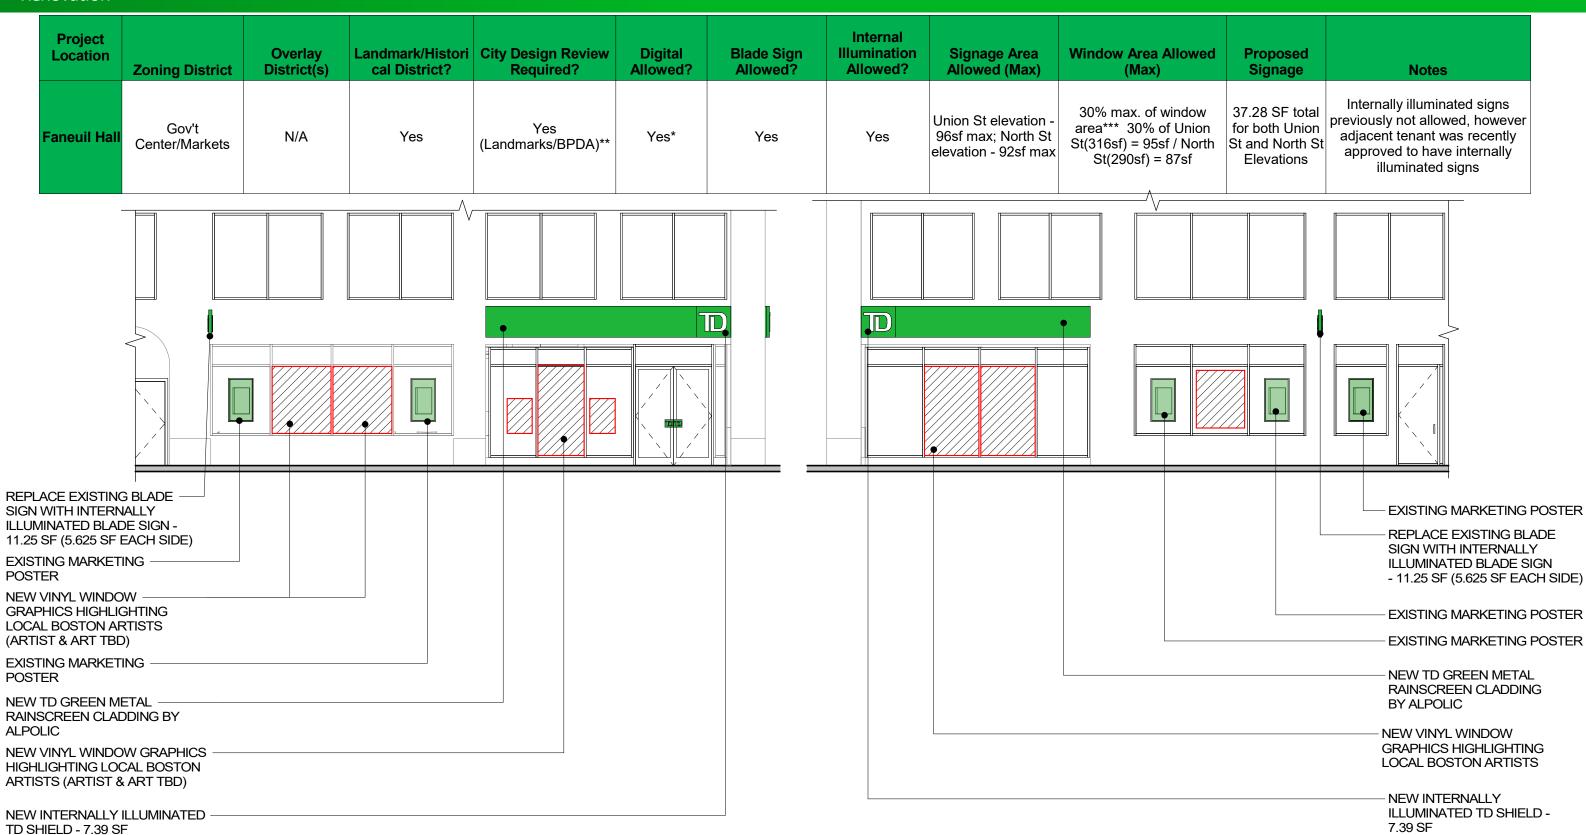

# **DESIGN EXPLORATION**

\*INSTALL NEW STORYBOARD IN VESTIBULE DESCRIBING TO BANK SUPPORT FOR LOCAL ARTIST ORGANIZATIONS

NEW INTERNALLY ILLUMINATED -TD SHIELD - 7.39 SF EA (TOTAL BOTH ELEVATIONS: 14.78 SF)

REPLACE EXISTING BLADE
SIGN WITH INTERNALLY
ILLUMINATED BLADE SIGN
- 11.25 SF (5.625 SF EACH SIDE)

EXISTING SOFFIT PAINTED GREEN

EXISTING MARKETING POSTER

REPLACE EXISTING BLADE
SIGN WITH INTERNALLY
ILLUMINATED BLADE SIGN
- 11.25 SF (5.625 SF EACH SIDE)

NEW INTERNALLY ILLUMINATED TD SHIELD - 7.39 SF EA (TOTAL BOTH ELEVATIONS: 14.78 SF)

NEW TD GREEN METAL —— RAINSCREEN CLADDING BY ALPOLIC

EXISTING SOFFIT PAINTED GREEN

EXISTING POSTER SIGN

NEW VINYL WINDOW GRAPHICS HIGHLIGHTING LOCAL BOSTON ARTISTS (ACTUAL ARTIST & ART TBD)

REPLACE EXISTING BLADE SIGN WITH INTERNALLY ILLUMINATED BLADE SIGN - 11.25 SF (5.625 SF EACH SIDE)

NEW INTERNALLY ILLUMINATED — TD SHIELD - 7.39 SF EA (TOTAL BOTH ELEVATIONS: 14.78 SF)

EXISTING SOFFIT PAINTED GREEN

- EXISTING SOFFIT PAINTED GREEN

- EXISTING MARKETING POSTER

- NEW VINYL WINDOW GRAPHICS HIGHLIGHTING LOCAL BOSTON ARTISTS (ACTUAL ARTIST & ART TBD)

REPLACE EXISTING BLADE SIGN WITH INTERNALLY ILLUMINATED BLADE SIGN - 11.25 SF (5.625 SF EACH SIDE)

EXISTING SOFFIT PAINTED GREEN

EXISTING MARKETING POSTER

NEW VINYL WINDOW ——GRAPHICS HIGHLIGHTING LOCAL BOSTON ARTISTS (ACTUAL ARTIST & ART TBD)

1 UNION STREET BOSTON, MA 02108