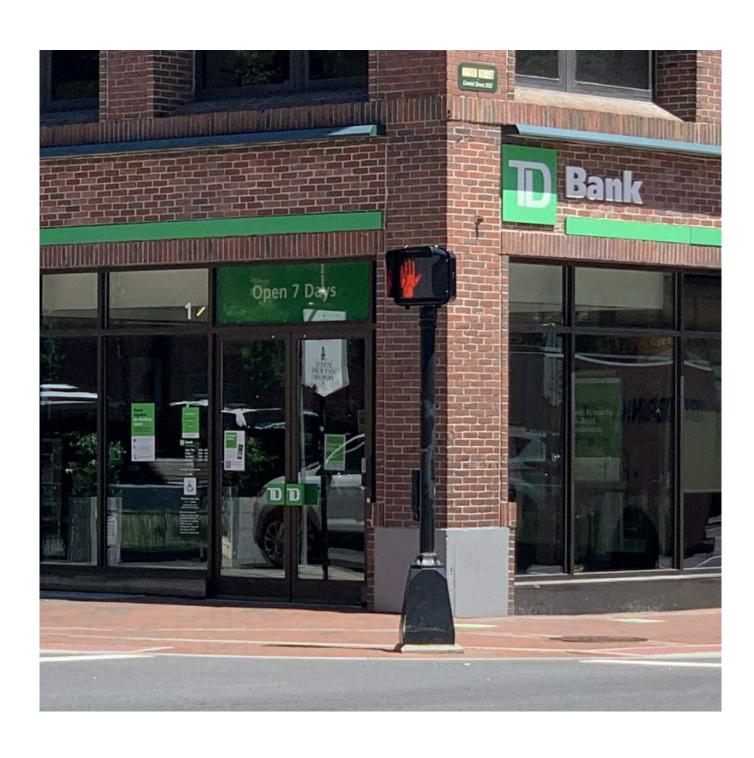

# FANEUIL HALL

1 UNION STREET

- EXISTING FANEUIL HALL
- DESIGN EXPLORATION



# EXISTING FANEUIL HALL

#### **ENTERPRISE REAL ESTATE** ARCHITECTURE + DESIGN

Renovation



BOSTON, MA 02108

## ENTERPRISE REAL ESTATE ARCHITECTURE + DESIGN

#### Renovation





## ENTERPRISE REAL ESTATE ARCHITECTURE + DESIGN

Renovation





# **DESIGN EXPLORATION**

\*INSTALL NEW STORYBOARD IN VESTIBULE DESCRIBING TO BANK SUPPORT FOR LOCAL ARTIST ORGANIZATIONS



NEW INTERNALLY ILLUMINATED -TD SHIELD - 7.39 SF EA (TOTAL BOTH ELEVATIONS: 14.78 SF)

REPLACE EXISTING BLADE
SIGN WITH INTERNALLY
ILLUMINATED BLADE SIGN
- 11.25 SF (5.625 SF EACH SIDE)

EXISTING SOFFIT PAINTED GREEN

EXISTING MARKETING POSTER

REPLACE EXISTING BLADE
SIGN WITH INTERNALLY
ILLUMINATED BLADE SIGN
- 11.25 SF (5.625 SF EACH SIDE)