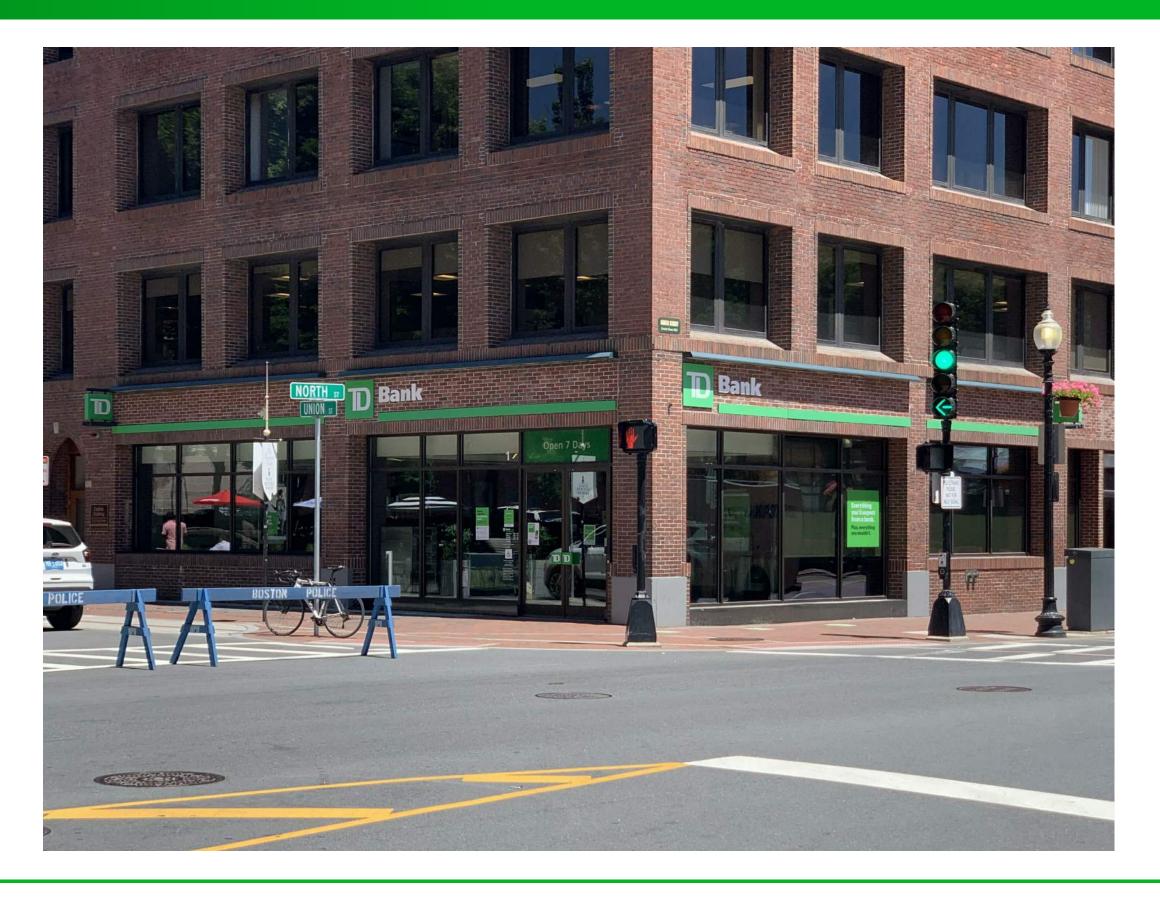

# **DESIGN EXPLORATION**

\*INSTALL NEW STORYBOARD IN VESTIBULE DESCRIBING TO BANK SUPPORT FOR LOCAL ARTIST ORGANIZATIONS

NEW INTERNALLY ILLUMINATED -TD SHIELD - 7.39 SF EA (TOTAL BOTH ELEVATIONS: 14.78 SF)

REPLACE EXISTING BLADE
SIGN WITH INTERNALLY
ILLUMINATED BLADE SIGN
- 11.25 SF (5.625 SF EACH SIDE)

EXISTING SOFFIT PAINTED GREEN

EXISTING MARKETING POSTER

REPLACE EXISTING BLADE
SIGN WITH INTERNALLY
ILLUMINATED BLADE SIGN
- 11.25 SF (5.625 SF EACH SIDE)

NEW INTERNALLY ILLUMINATED TD SHIELD - 7.39 SF EA (TOTAL BOTH ELEVATIONS: 14.78 SF)

NEW TD GREEN METAL —— RAINSCREEN CLADDING BY ALPOLIC

EXISTING SOFFIT PAINTED GREEN

EXISTING POSTER SIGN

NEW VINYL WINDOW GRAPHICS HIGHLIGHTING LOCAL BOSTON ARTISTS (ACTUAL ARTIST & ART TBD)

REPLACE EXISTING BLADE SIGN WITH INTERNALLY ILLUMINATED BLADE SIGN - 11.25 SF (5.625 SF EACH SIDE)

NEW INTERNALLY ILLUMINATED — TD SHIELD - 7.39 SF EA (TOTAL BOTH ELEVATIONS: 14.78 SF)

EXISTING SOFFIT PAINTED GREEN

- EXISTING SOFFIT PAINTED GREEN

- EXISTING MARKETING POSTER

- NEW VINYL WINDOW GRAPHICS HIGHLIGHTING LOCAL BOSTON ARTISTS (ACTUAL ARTIST & ART TBD)

REPLACE EXISTING BLADE SIGN WITH INTERNALLY ILLUMINATED BLADE SIGN - 11.25 SF (5.625 SF EACH SIDE)

EXISTING SOFFIT PAINTED GREEN

EXISTING MARKETING POSTER

NEW VINYL WINDOW ——GRAPHICS HIGHLIGHTING LOCAL BOSTON ARTISTS (ACTUAL ARTIST & ART TBD)

1 UNION STREET BOSTON, MA 02108