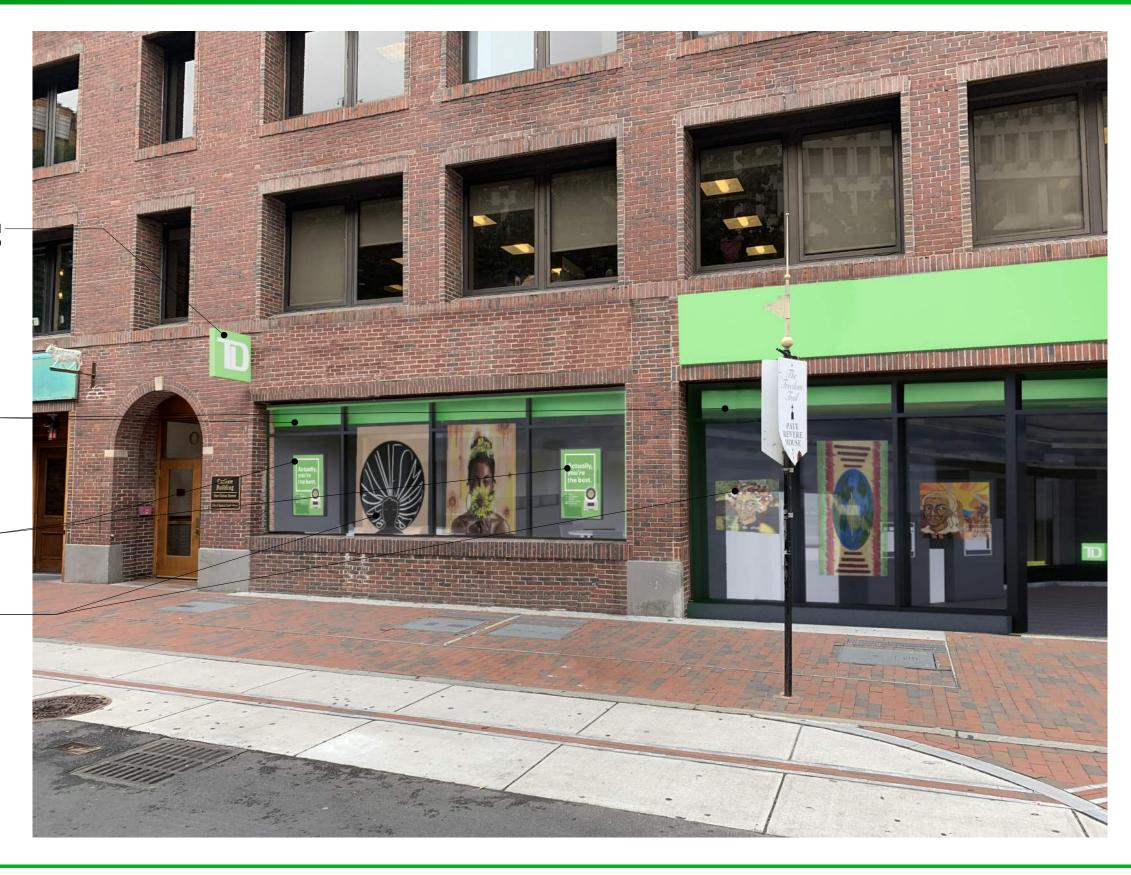

- EXISTING SOFFIT PAINTED GREEN

- EXISTING MARKETING POSTER

- NEW VINYL WINDOW GRAPHICS HIGHLIGHTING LOCAL BOSTON ARTISTS (ACTUAL ARTIST & ART TBD)

REPLACE EXISTING BLADE SIGN WITH INTERNALLY ILLUMINATED BLADE SIGN - 11.25 SF (5.625 SF EACH SIDE)

EXISTING SOFFIT PAINTED GREEN

EXISTING MARKETING POSTER

NEW VINYL WINDOW ——GRAPHICS HIGHLIGHTING LOCAL BOSTON ARTISTS (ACTUAL ARTIST & ART TBD)

1 UNION STREET BOSTON, MA 02108