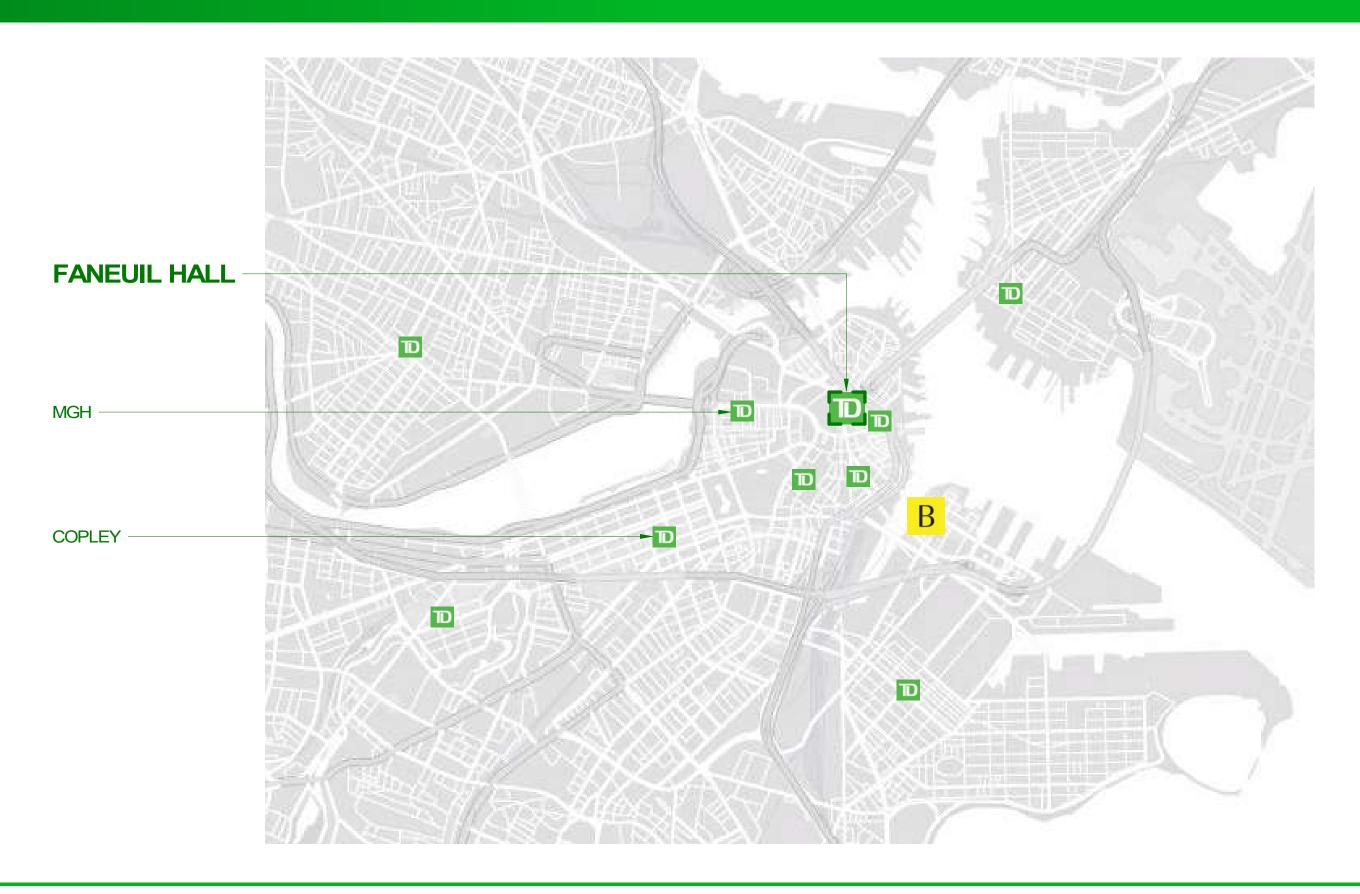

# FANEUIL HALL

1 UNION STREET

- EXISTING FANEUIL HALL
- DESIGN EXPLORATION



# EXISTING FANEUIL HALL

#### **ENTERPRISE REAL ESTATE** ARCHITECTURE + DESIGN

Renovation



BOSTON, MA 02108

## ENTERPRISE REAL ESTATE ARCHITECTURE + DESIGN

#### Renovation





## ENTERPRISE REAL ESTATE ARCHITECTURE + DESIGN

Renovation





# **DESIGN EXPLORATION**

\*INSTALL NEW STORYBOARD IN VESTIBULE DESCRIBING TO BANK SUPPORT FOR LOCAL ARTIST ORGANIZATIONS



NEW INTERNALLY ILLUMINATED -TD SHIELD - 7.39 SF EA (TOTAL BOTH ELEVATIONS: 14.78 SF)

REPLACE EXISTING BLADE
SIGN WITH INTERNALLY
ILLUMINATED BLADE SIGN
- 11.25 SF (5.625 SF EACH SIDE)

EXISTING SOFFIT PAINTED GREEN

EXISTING MARKETING POSTER

REPLACE EXISTING BLADE
SIGN WITH INTERNALLY
ILLUMINATED BLADE SIGN
- 11.25 SF (5.625 SF EACH SIDE)



NEW INTERNALLY ILLUMINATED TD SHIELD - 7.39 SF EA (TOTAL BOTH ELEVATIONS: 14.78