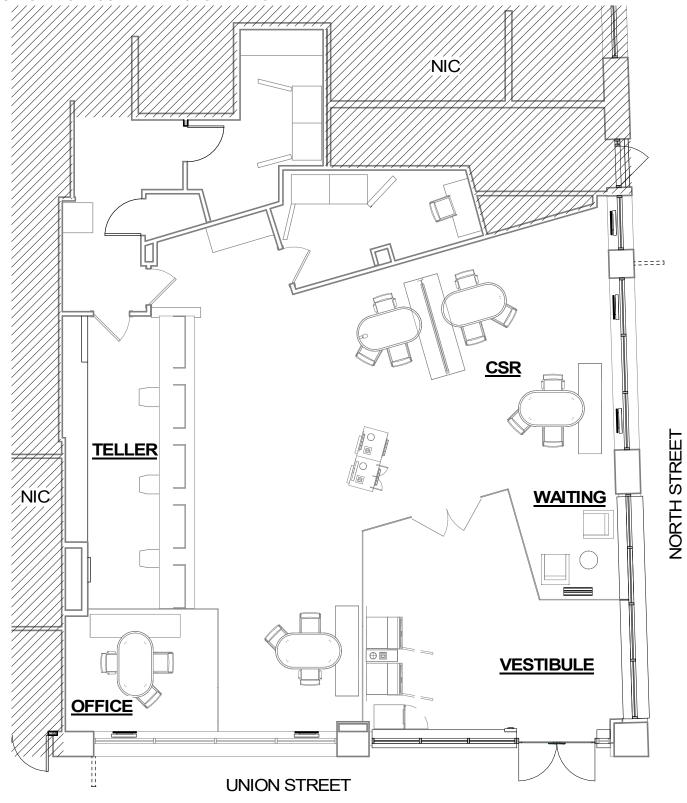

# **DESIGN EXPLORATION**

\*INSTALL NEW STORYBOARD IN VESTIBULE DESCRIBING TO BANK SUPPORT FOR LOCAL ARTIST ORGANIZATIONS

NEW INTERNALLY ILLUMINATED -TD SHIELD - 7.39 SF EA (TOTAL BOTH ELEVATIONS: 14.78 SF)