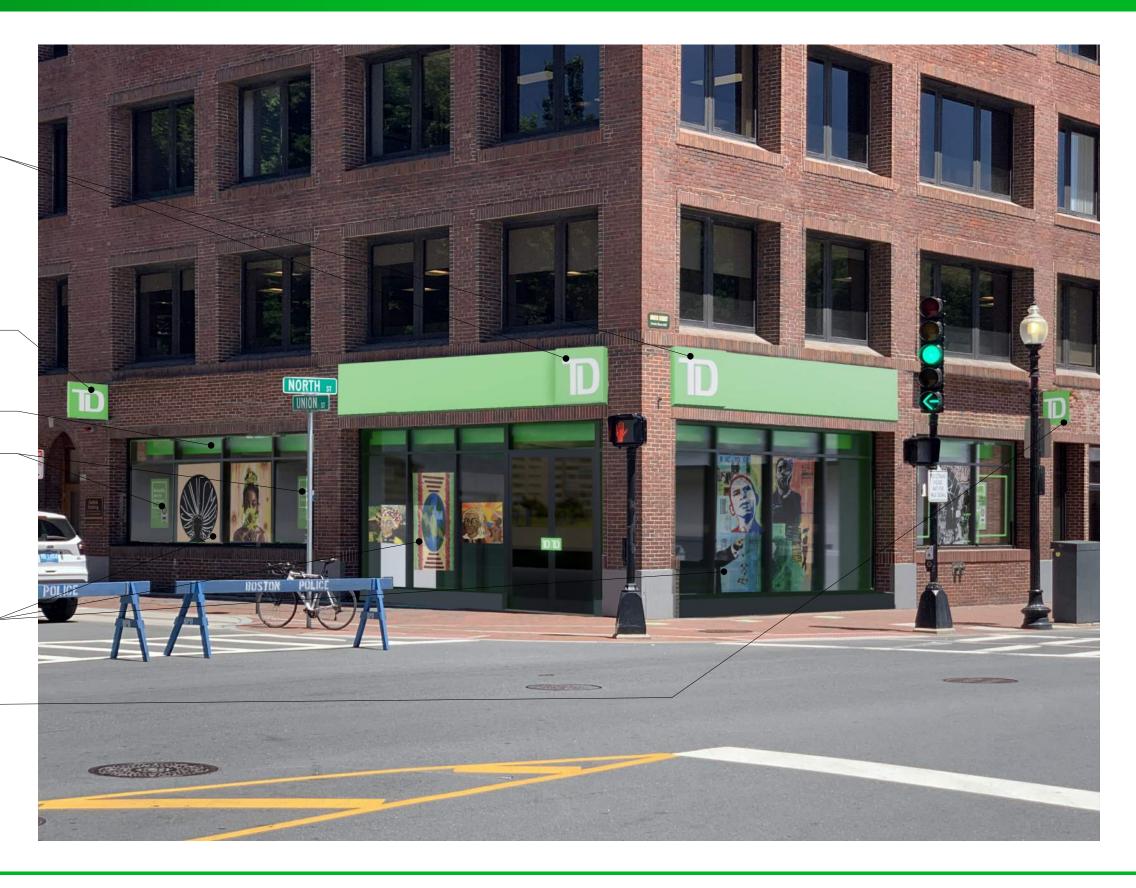

# **DESIGN EXPLORATION**

\*INSTALL NEW STORYBOARD IN VESTIBULE DESCRIBING TO BANK SUPPORT FOR LOCAL ARTIST ORGANIZATIONS

NEW INTERNALLY ILLUMINATED -TD SHIELD - 7.39 SF EA (TOTAL BOTH ELEVATIONS: 14.78 SF)

REPLACE EXISTING BLADE
SIGN WITH INTERNALLY
ILLUMINATED BLADE SIGN
- 11.25 SF (5.625 SF EACH SIDE)

EXISTING SOFFIT PAINTED GREEN

EXISTING MARKETING POSTER

REPLACE EXISTING BLADE
SIGN WITH INTERNALLY
ILLUMINATED BLADE SIGN
- 11.25 SF (5.625 SF EACH SIDE)

NEW INTERNALLY ILLUMINATED TD SHIELD - 7.39 SF EA (TOTAL BOTH ELEVATIONS: 14.78 SF)

NEW TD GREEN METAL —— RAINSCREEN CLADDING BY ALPOLIC

EXISTING SOFFIT PAINTED GREEN

EXISTING POSTER SIGN

NEW VINYL WINDOW GRAPHICS HIGHLIGHTING LOCAL BOSTON ARTISTS (ACTUAL ARTIST & ART TBD)

REPLACE EXISTING BLADE SIGN WITH INTERNALLY ILLUMINATED BLADE SIGN - 11.25 SF (5.625 SF EACH SIDE)

NEW INTERNALLY ILLUMINATED — TD SHIELD - 7.39 SF EA (TOTAL BOTH ELEVATIONS: 14.78 SF)

EXISTING SOFFIT PAINTED GREEN

- EXISTING SOFFIT PAINTED GREEN

- EXISTING MARKETING POSTER

- NEW VINYL WINDOW GRAPHICS HIGHLIGHTING LOCAL BOSTON ARTISTS (ACTUAL ARTIST & ART TBD)

REPLACE EXISTING BLADE SIGN WITH INTERNALLY ILLUMINATED BLADE SIGN - 11.25 SF (5.625 SF EACH SIDE)

EXISTING SOFFIT PAINTED GREEN

EXISTING MARKETING POSTER

NEW VINYL WINDOW ——GRAPHICS HIGHLIGHTING LOCAL BOSTON ARTISTS (ACTUAL ARTIST & ART TBD)

1 UNION STREET BOSTON, MA 02108