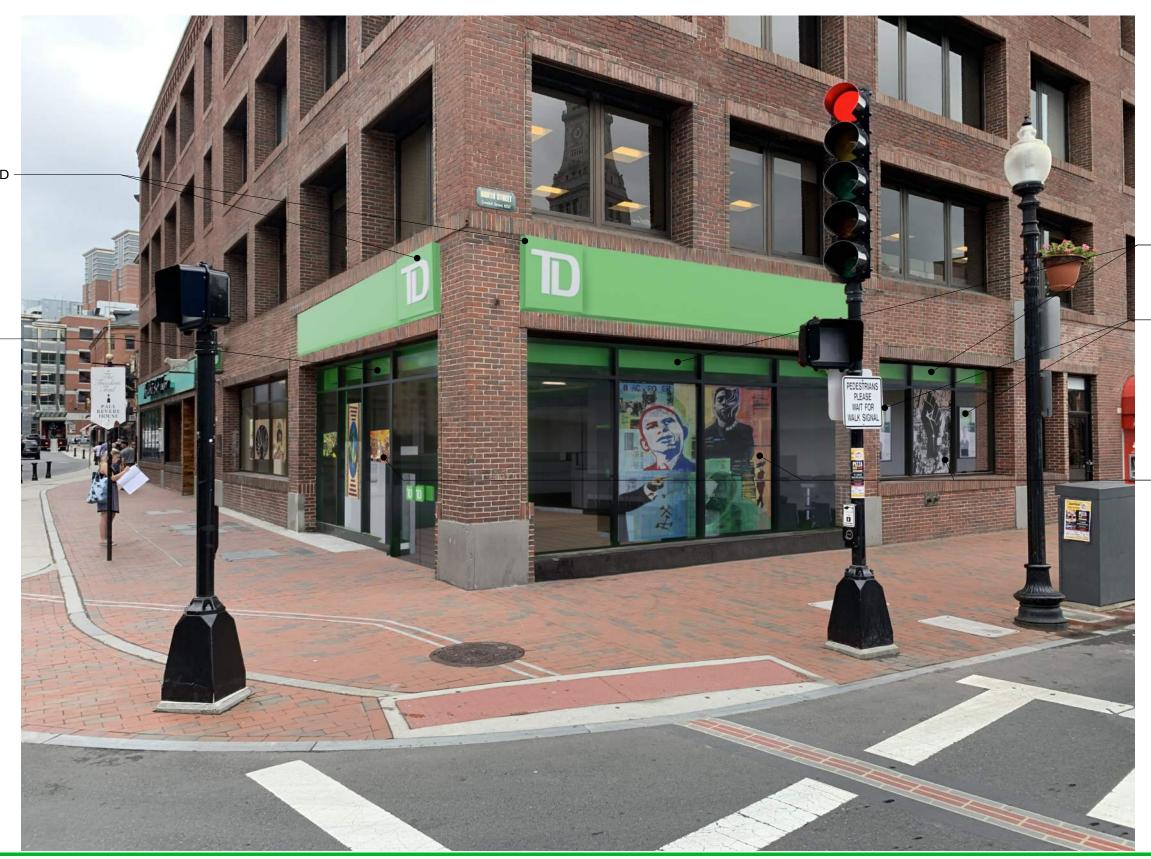

# **DESIGN EXPLORATION**

\*INSTALL NEW STORYBOARD IN VESTIBULE DESCRIBING TO BANK SUPPORT FOR LOCAL ARTIST ORGANIZATIONS

NEW INTERNALLY ILLUMINATED -TD SHIELD - 7.39 SF EA (TOTAL BOTH ELEVATIONS: 14.78 SF)

REPLACE EXISTING BLADE
SIGN WITH INTERNALLY
ILLUMINATED BLADE SIGN
- 11.25 SF (5.625 SF EACH SIDE)

EXISTING SOFFIT PAINTED GREEN

EXISTING MARKETING POSTER

REPLACE EXISTING BLADE
SIGN WITH INTERNALLY
ILLUMINATED BLADE SIGN
- 11.25 SF (5.625 SF EACH SIDE)

NEW INTERNALLY ILLUMINATED TD SHIELD - 7.39 SF EA (TOTAL BOTH ELEVATIONS: 14.78 SF)

NEW TD GREEN METAL —— RAINSCREEN CLADDING BY ALPOLIC

EXISTING SOFFIT PAINTED GREEN

EXISTING POSTER SIGN

NEW VINYL WINDOW GRAPHICS HIGHLIGHTING LOCAL BOSTON ARTISTS (ACTUAL ARTIST & ART TBD)

REPLACE EXISTING BLADE SIGN WITH INTERNALLY ILLUMINATED BLADE SIGN - 11.25 SF (5.625 SF EACH SIDE)

NEW INTERNALLY ILLUMINATED — TD SHIELD - 7.39 SF EA (TOTAL BOTH ELEVATIONS: 14.78 SF)

EXISTING SOFFIT PAINTED GREEN