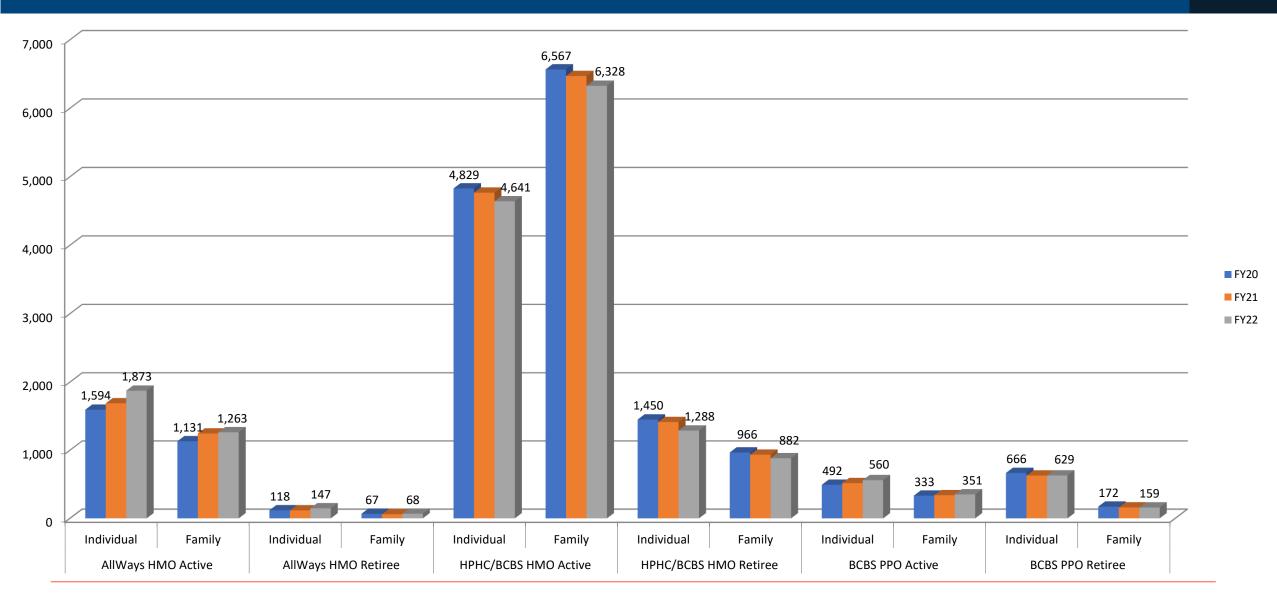

## **City of Boston Opt-Out Comparison**





## City of Boston Annual Enrollment Comparison



|        |             | 7.1.21            |          |          |             |         |               |  |  |  |  |
|--------|-------------|-------------------|----------|----------|-------------|---------|---------------|--|--|--|--|
|        |             | AllWays Value HMO | BCBS HMO | BCBS PPO | No Coverage | Opt-Out | Medicare Plan |  |  |  |  |
| 6.1.21 | AllWays HMO |                   | 160      | 8        | 23          | 4       | 6             |  |  |  |  |
|        | НРНС НМО    | 278               |          | 113      | 48          | 29      | 64            |  |  |  |  |
|        | BCBS PPO    | 8                 | 47       |          | 5           | 0       | 11