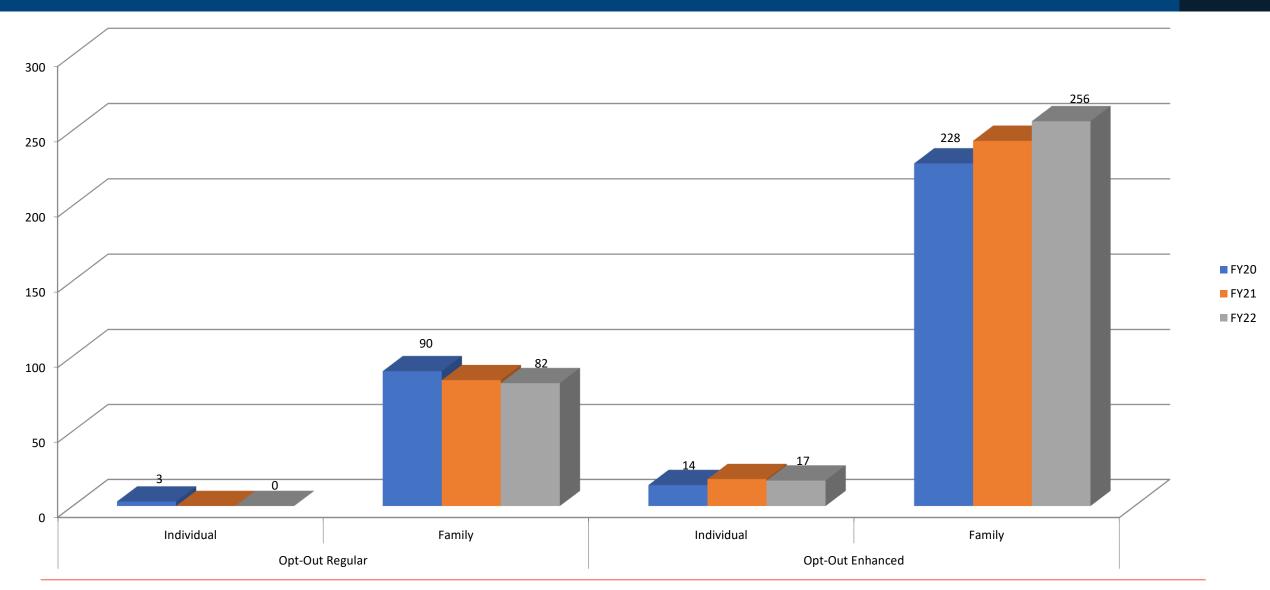

## **City of Boston Opt-Out Comparison**





## City of Boston Annual Enrollment Comparison



|        |             | 7.1.21            |          |          |             |         |               |  |  |  |  |
|--------|-------------|-------------------|----------|----------|-------------|---------|---------------|--|--|--|--|
|        |             | AllWays Value HMO | BCBS HMO | BCBS PPO | No Coverage | Opt-Out | Medicare Plan |  |  |  |  |
| 6.1.21 | AllWays HMO |                   | 160      | 8        | 23          | 4       | 6             |  |  |  |  |
|        | НРНС НМО    | 278               |          | 113      | 48          | 29      | 64            |  |  |  |  |
|        | BCBS PPO    | 8                 | 47       |          | 5           | 0       | 11            |  |  |  |  |
|        | No Coverage | 98