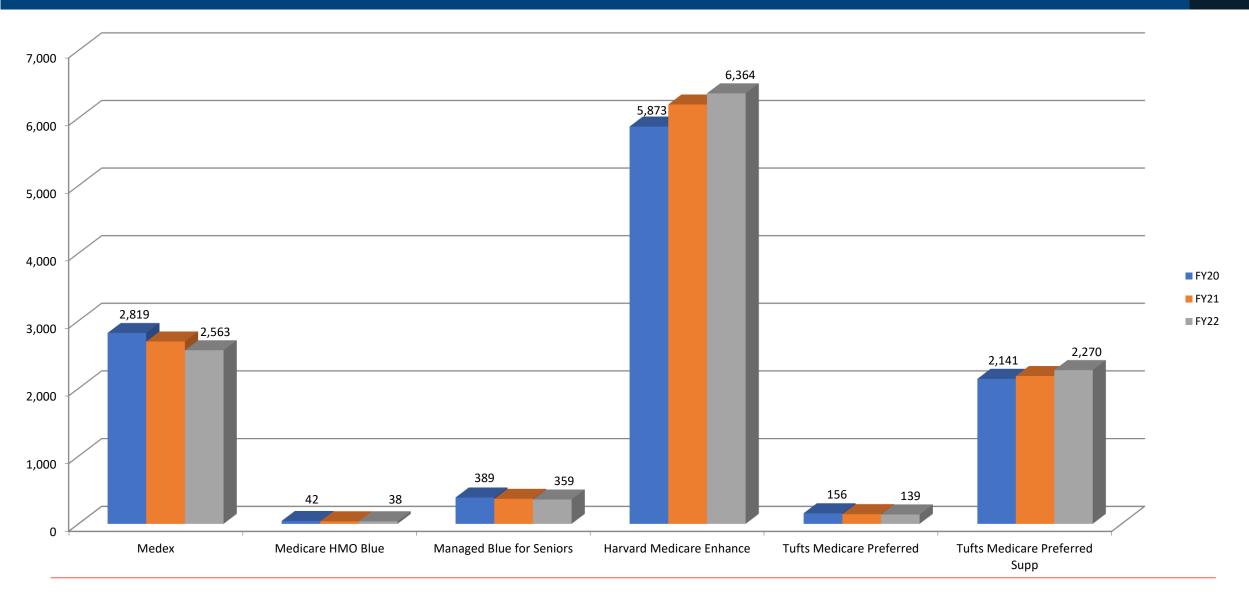

## **City of Boston Opt-Out Comparison**





## City of Boston Annual Enrollment Comparison



|        |             | 7.1.21            |          |          |             |         |               |  |  |  |  |
|--------|-------------|-------------------|----------|----------|-------------|---------|---------------|--|--|--|--|
|        |             | AllWays Value HMO | BCBS HMO | BCBS PPO | No Coverage | Opt-Out | Medicare Plan |  |  |  |  |
| 6.1.21 | AllWays HMO |                   | 160      | 8        | 23          | 4       | 6             |  |  |  |  |
|        | НРНС НМО    | 278               |          | 113      | 48          | 29      | 64            |  |  |  |  |
|        | BCBS PPO    | 8                 | 47       |          | 5           | 0       | 11            |