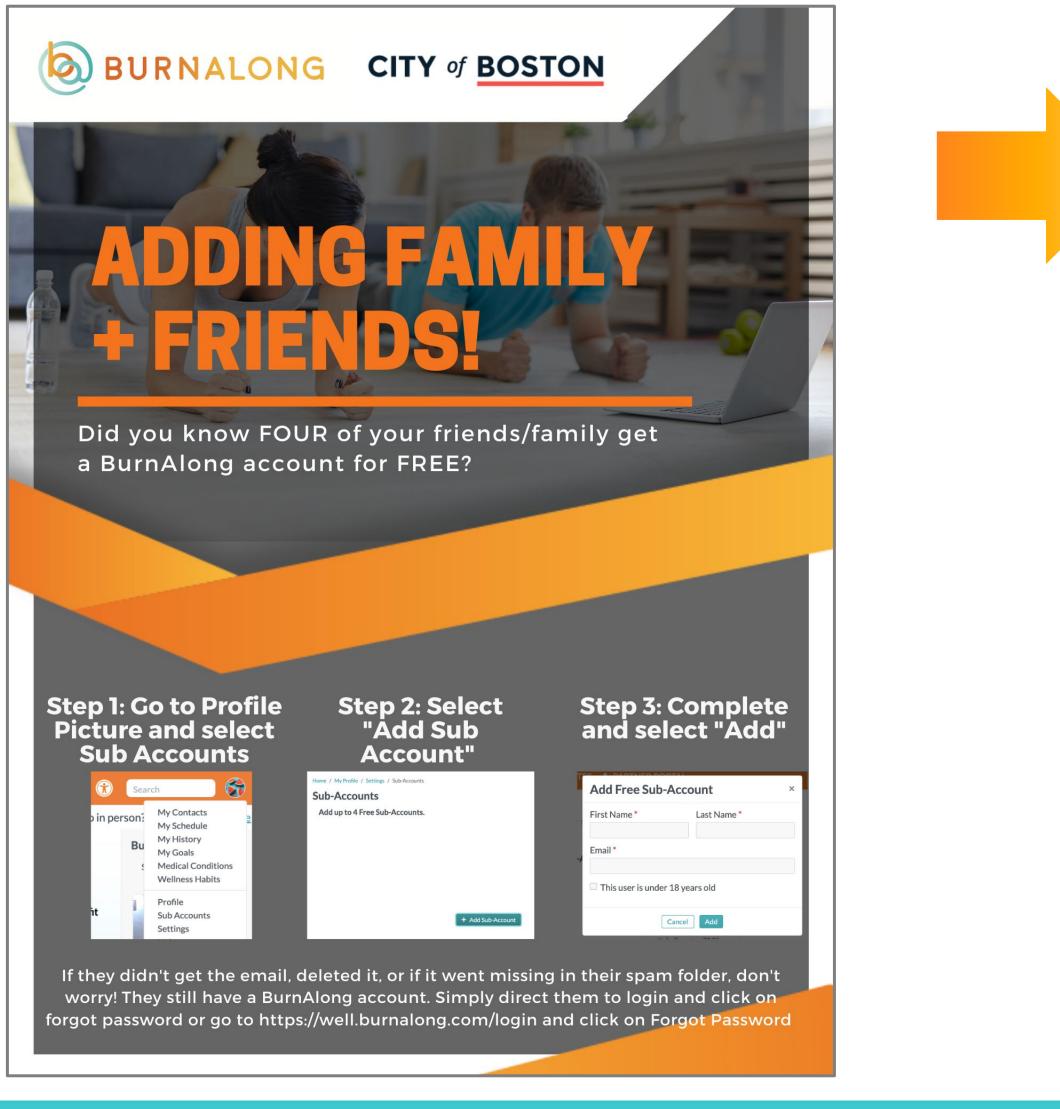

## **4 Free Sub Accounts for every employee!**

Add in your family and friends in 3 easy steps

1. Go to your profile. 2. Select "Add Sub Account" 3. Add in Name/Email of your family or friend.