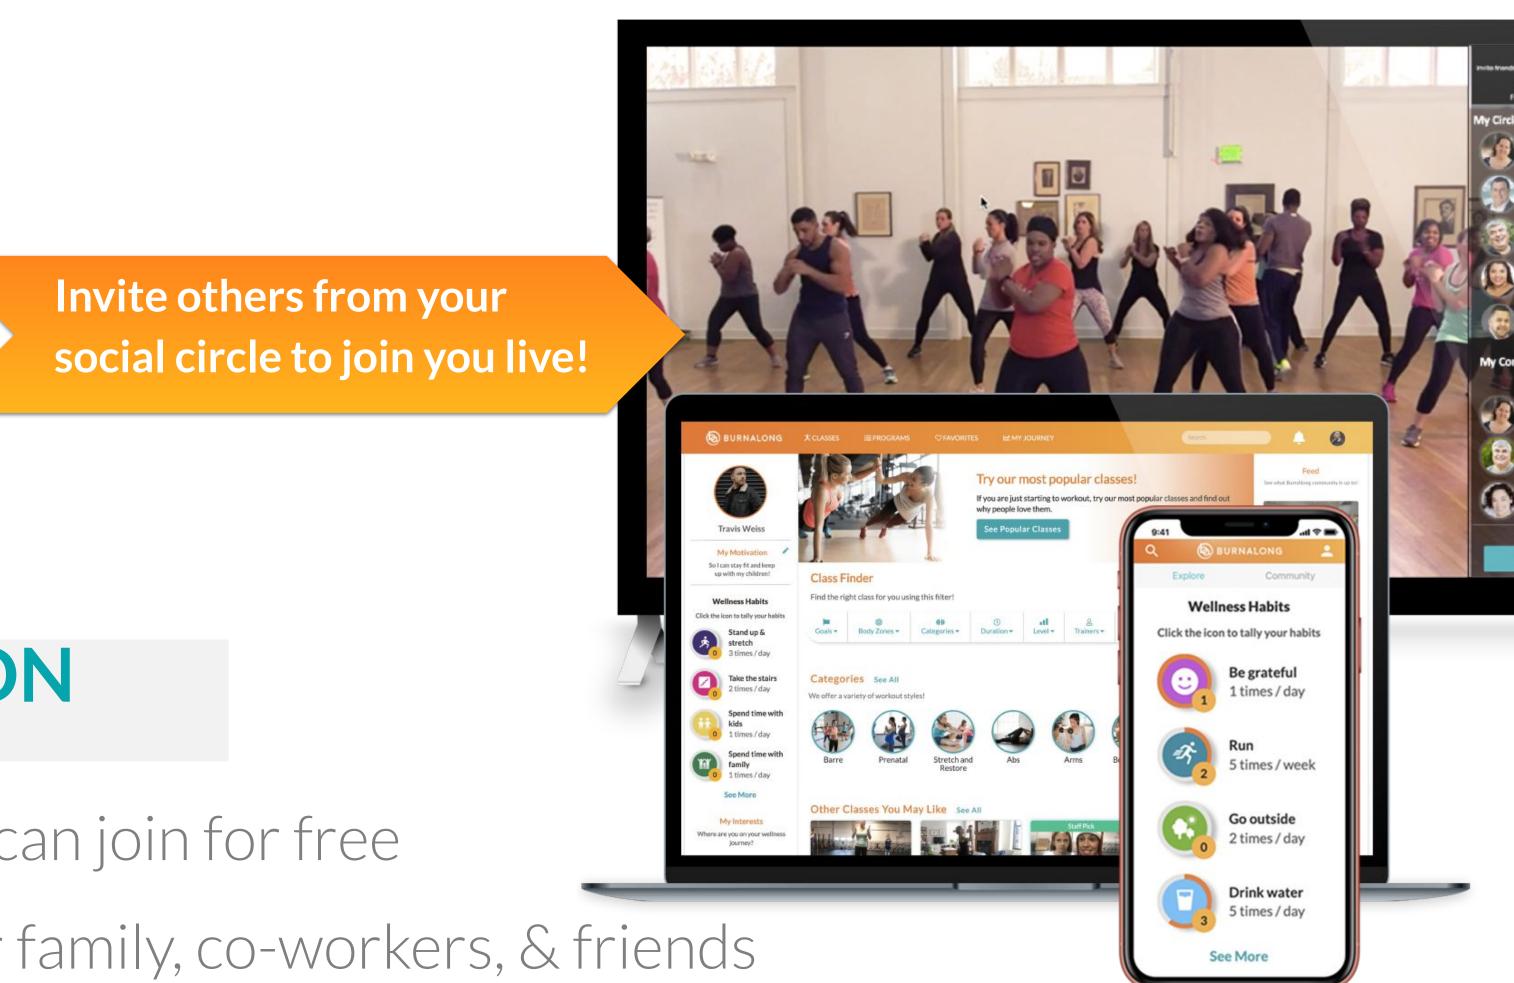

#### **SOCIAL MOTIVATION** 2

Up to 4 Family Members can join for free Join Classes & Invite your family, co-workers, & friends Meet new people in communities

## **4 Free Sub Accounts for every employee!**

Add in your family and friends in 3 easy steps

1. Go to your profile. 2. Select "Add Sub Account" 3. Add in Name/Email of your family or friend.

## **Sneak peak of the BurnAlong experience**