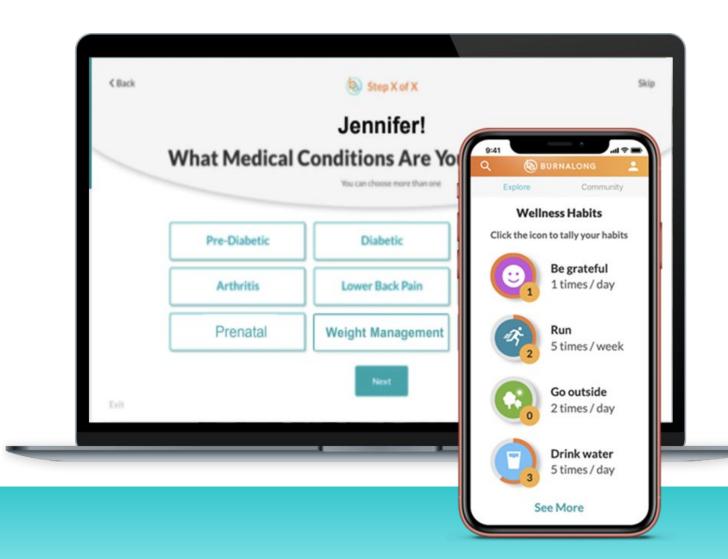

## PERSONALIZATION

Survey to start: meeting Employees where they are Track Conditions & Goals

### Machine Learning

Paulette was able to avoid **Diabetes Medication after** losing 60 lbs