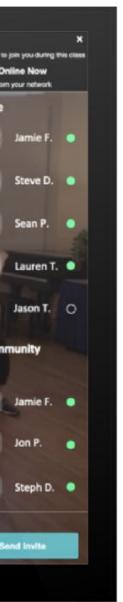

#### **SOCIAL MOTIVATION** 2

Up to 4 Family Members can join for free Join Classes & Invite your family, co-workers, & friends Meet new people in communities

## **Sneak peak of the BurnAlong experience**