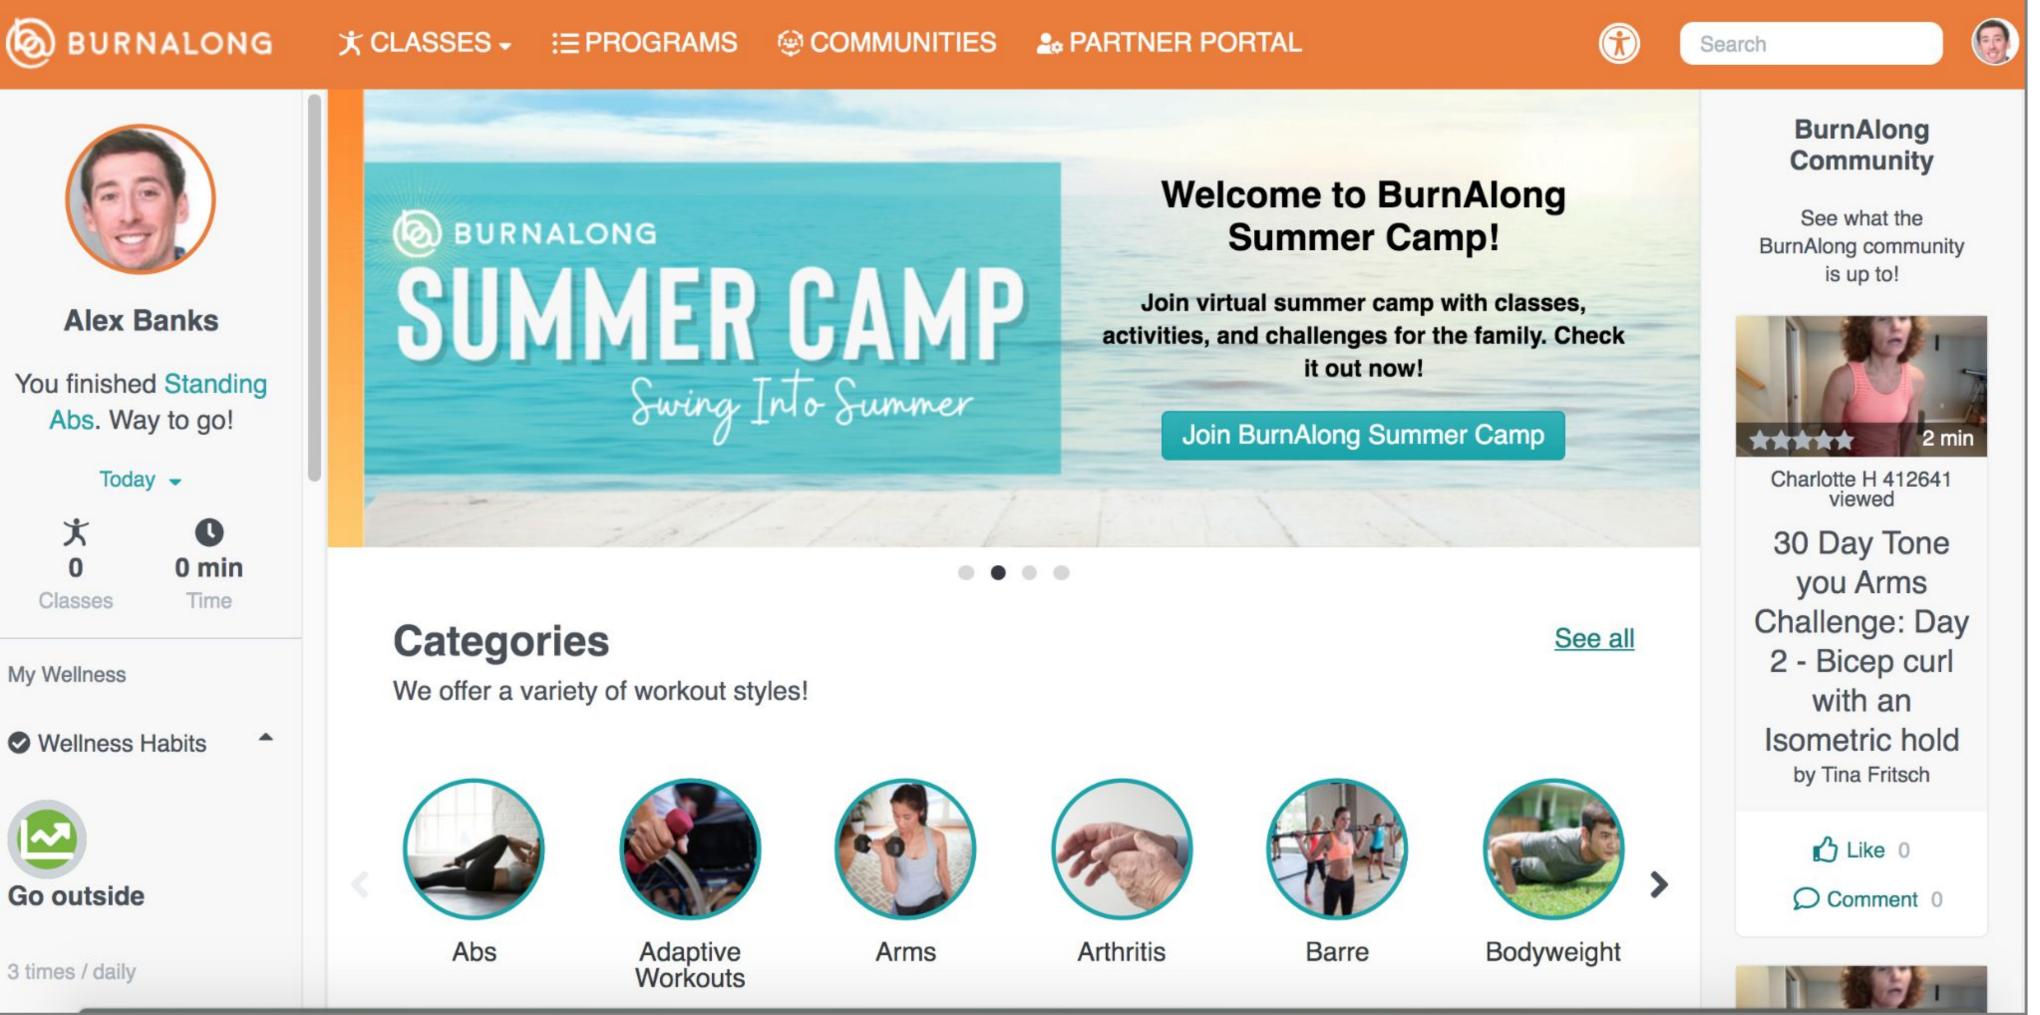

ck Conditions & Goals

### Machine Learning







Paulette was able to avoid **Diabetes Medication after** losing 60 lbs









## Take classes from anywhere!









Live Webinars & Events each month - Free!



## Live Events, Programs, Challenges, and much more!

- Designed Programs in a variety of categories just for you.
- Join a community and get connected with others who share the same wellness interest and goals.
  - Compete with your colleagues and friends in individual or team challenges. Win prizes and much more.



## **4 Free Sub Accounts for every employee!**





Add in your family and friends in 3 easy steps

1. Go to your profile. 2. Select "Add Sub Account" 3. Add in Name/Email of your family or friend.



## **Sneak peak of the BurnAlong experience**

#### BURNALONG





# We look forward to seeing you on the platform!

Make sure to find us in the Navigate Well portal!

# **BURNALONG**

### Wherever life finds you, **BurnAlong meets you where** you are and supports your journey.