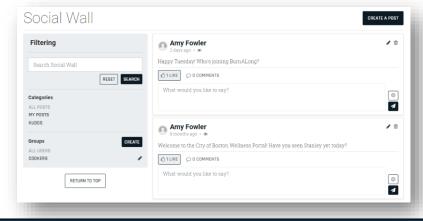

**Social Wall** – utilize the social wall to give your family or coworkers kudos! Tag them in posts to keep the social interaction going.