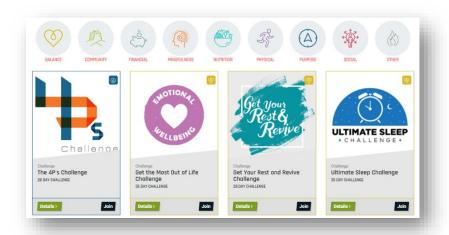

(over)

**Personal Challenges** – choose a topic that is important to you! We have recommendations based on the wellbeing pillar you choose or head to the challenges tab for the full listing!

**Photo Gallery** – take pictures with your family, co-workers or by yourself engaging in fun wellbeing activities! Try to include Waddles!