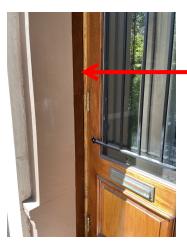

EXISTING INTERCOM
@ #23 MARLBOROUGH

#23 MARLBOROUGH STREET Existing Intercom

PROPOSED SIEDLE INTERCOM @ #23 MARLBOROUGH

#21 MARLBOROUGH STREET Front Entry Intercom Replacement Location (Siedle Info next page)

PARTIAL PLAN: FRONT ENTRY EXTERIOR DOORWAY Scale: 1/2" = 1'-0"

SIEDLE INTERCOM/CAMERA HOUSING 5.25" x 17"x 1 3/8" 'MICACEOUS DARK GREY COLOR (DB 703)

CSK

0520 As Noted