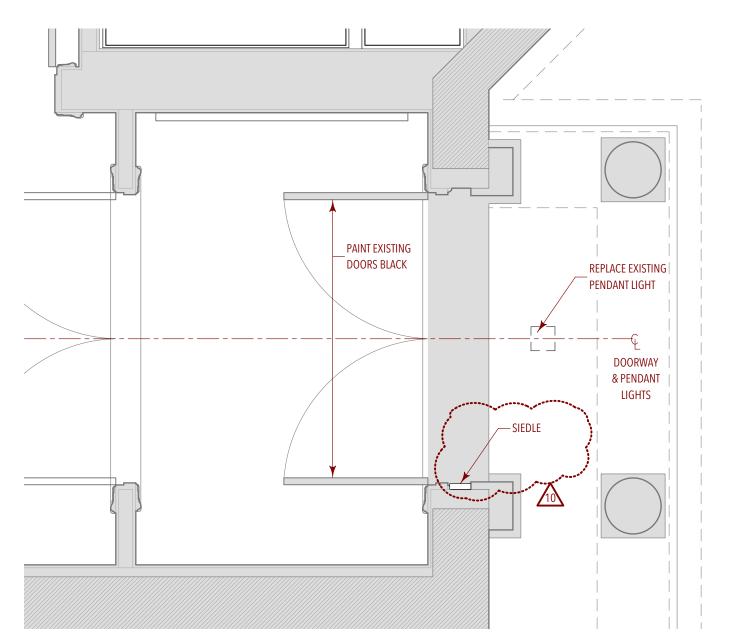

PARTIAL PLAN: FRONT ENTRY EXTERIOR DOORWAY Scale: 1/2" = 1'-0"

SIEDLE INTERCOM/CAMERA HOUSING 5.25" x 17"x 1 3/8" 'MICACEOUS DARK GREY COLOR (DB 703)

CSK

0520 As Noted