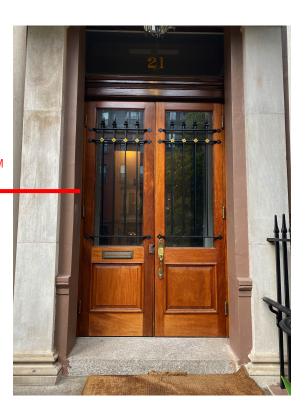

#21 & #23 MARLBOROUGH STREET Front Entry Improvements

Paint Front Doors @ both #21 and #23 Marlborough Replace Light Fixtures @ both #21 and #23 Marlborough Siedle Intercom/Camera system @ 21 Marlborough Replace broken hardware (same fixture) at @21 Marlborough