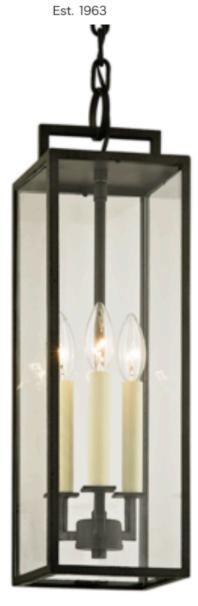

#21 & #23 MARLBOROUGH STREET Front Entry Improvements

Paint Front Doors @ both #21 and #23 Marlborough Replace Light Fixtures @ both #21 and #23 Marlborough Siedle Intercom/Camera system @ 21 Marlborough Replace broken hardware (same fixture) at @21 Marlborough

## **BECKHAM**

Product ID F6387