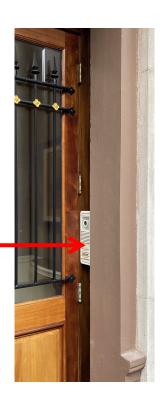

EXISTING INTERCOM
@ #23 MARLBOROUGH

#23 MARLBOROUGH STREET Existing Intercom

PROPOSED SIEDLE INTERCOM @ #23 MARLBOROUGH

#21 MARLBOROUGH STREET Front Entry Intercom Replacement Location (Siedle Info next page)

PARTIAL PLAN: FRONT ENTRY EXTERIOR DOORWAY Scale: 1/2" = 1'-0"

SIEDLE INTERCOM/CAMERA HOUSING 5.25" x 17"x 1 3/8" 'MICACEOUS DARK GREY COLOR (DB 703)

CSK

0520 As Noted