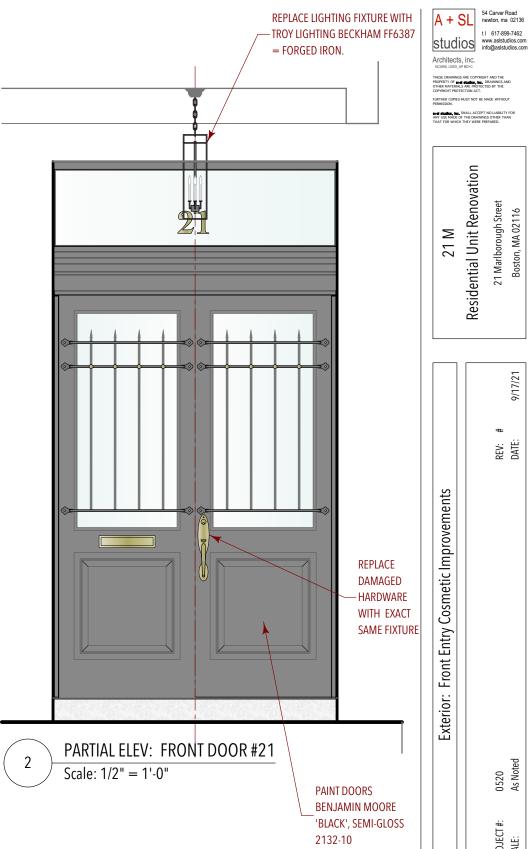

#21 & #23 MARLBOROUGH STREET Front Entry Improvements

Paint Front Doors @ both #21 and #23 Marlborough Replace Light Fixtures @ both #21 and #23 Marlborough Siedle Intercom/Camera system @ 21 Marlborough Replace broken hardware (same fixture) at @21 Marlborough

with Benjamin Moore Black 2132-10

## **BECKHAM**

Product ID F6387