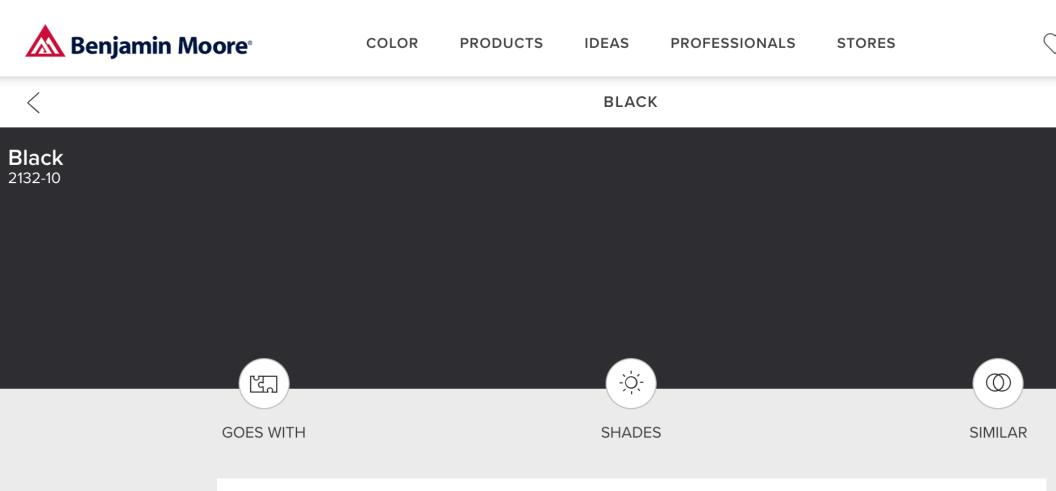

## Black Semi-Gloss

LRV: **2.48** (i)

This color is part of Color Preview. A collection of bold, saturated colors that brings spaces to life for those looking to illuminate their world with pure, extraordinary color. A great complement to Classic Colors, Color Preview offers a collection of 1,232 hues that excite and inspire with pure, deep, clear colors that create striking combinations.

with Benjamin Moore Black 2132-10