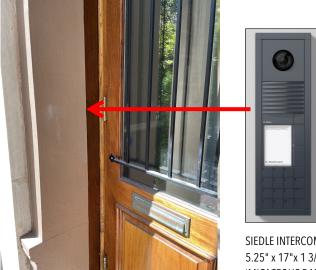

EXISTING INTERCOM
@ #23 MARLBOROUGH

#23 MARLBOROUGH STREET Existing Intercom

PROPOSED SIEDLE INTERCOM @ #23 MARLBOROUGH

#21 MARLBOROUGH STREET Front Entry Intercom Replacement Location (Siedle Info next page)

PARTIAL PLAN: FRONT ENTRY EXTERIOR DOORWAY Scale: 1/2" = 1'-0"

SIEDLE INTERCOM/CAMERA HOUSING 5.25" x 17"x 1 3/8" 'MICACEOUS DARK GREY COLOR (DB 703)

CSK

0520 As Noted