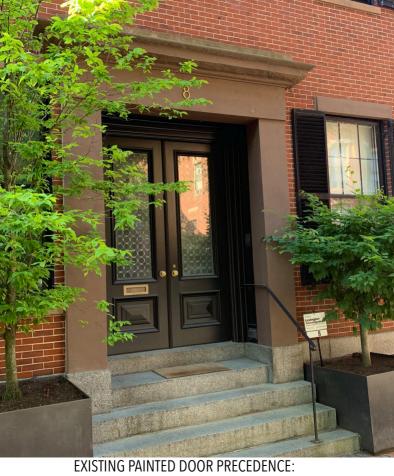

#21 & #23 MARLBOROUGH STREET Front Entry Improvements

Paint Front Doors @ both #21 and #23 Marlborough Replace Light Fixtures @ both #21 and #23 Marlborough Siedle Intercom/Camera system @ 21 Marlborough Replace broken hardware (same fixture) at @21 Marlborough

## Black Semi-Gloss

LRV: **2.48** (i)

This color is part of Color Preview. A collection of bold, saturated colors that brings spaces to life for those looking to illuminate their world with pure, extraordinary color. A great complement to Classic Colors, Color Preview offers a collection of 1,232 hues that excite and inspire with pure, deep, clear colors that create striking combinations.

with Benjamin Moore Black 2132-10