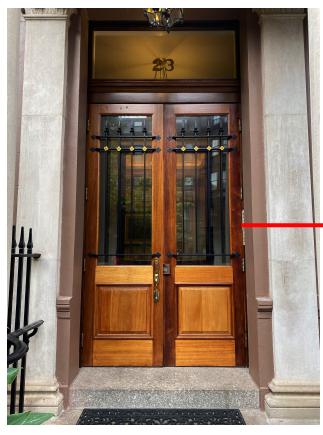

EXISTING INTERCOM
@ #23 MARLBOROUGH

#23 MARLBOROUGH STREET Existing Intercom

PROPOSED SIEDLE INTERCOM @ #23 MARLBOROUGH

#21 MARLBOROUGH STREET Front Entry Intercom Replacement Location (Siedle Info next page)

PARTIAL PLAN: FRONT ENTRY EXTERIOR DOORWAY Scale: 1/2" = 1'-0"

SIEDLE INTERCOM/CAMERA HOUSING 5.25" x 17"x 1 3/8" 'MICACEOUS DARK GREY COLOR (DB 703)

CSK

0520 As Noted