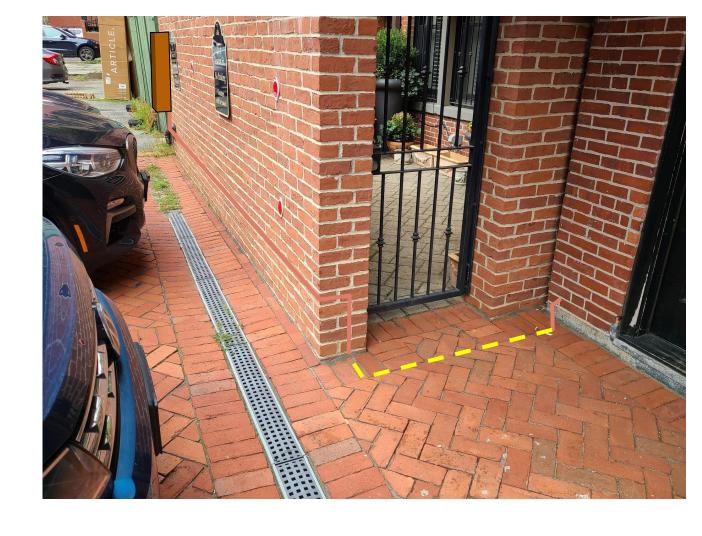

#### Conduit Trench

- Power supply in basement
- Wall footing, drainage, and proximity to neighbor's property prevents trenching all the way to charger