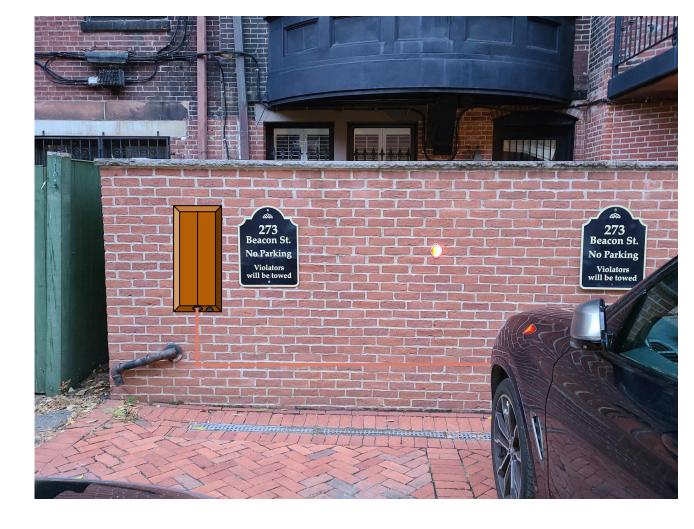

## Wood Cabinet Enclosure

- 16x36 cabinet
- Charger & cable locked& hidden

#### Conduit Trench

- Power supply in basement
- Wall footing, drainage, and proximity to neighbor's property prevents trenching all the way to charger