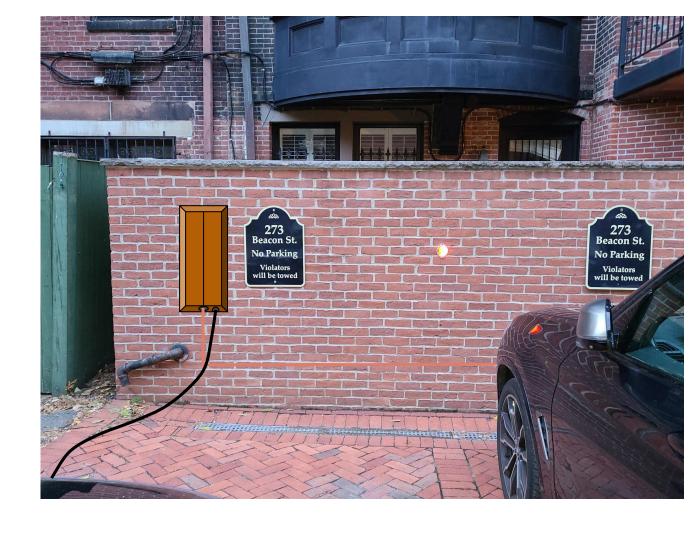

## Wood Cabinet Enclosure

- 16x36 cabinet
- Charger & cable locked& hidden

# Cabinet access to charger cable

Cabinet is closed and locked when charging