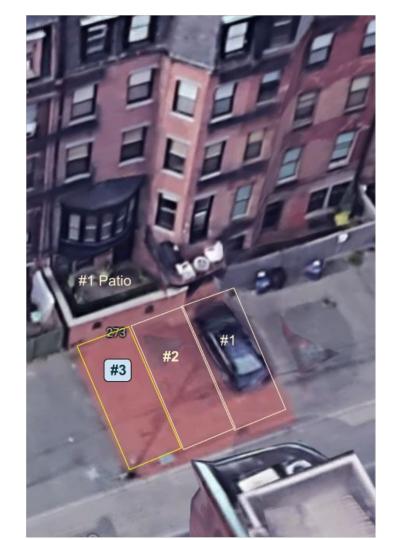

## 273 Beacon Existing Aerial View

 Unit #1's private patio prevents direct access to power for spot #3

### 273 Existing Condition

- Private patio for unit #1 behind wall
- Left edge of patio wall flush with property line