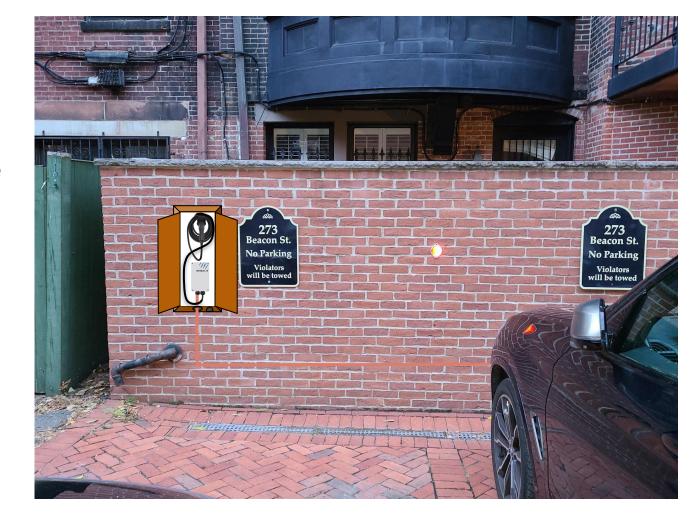

## Wood Cabinet Enclosure

- 16x36 cabinet
- Charger & cable locked& hidden

# Cabinet access to charger cable

Cabinet is closed and locked when charging