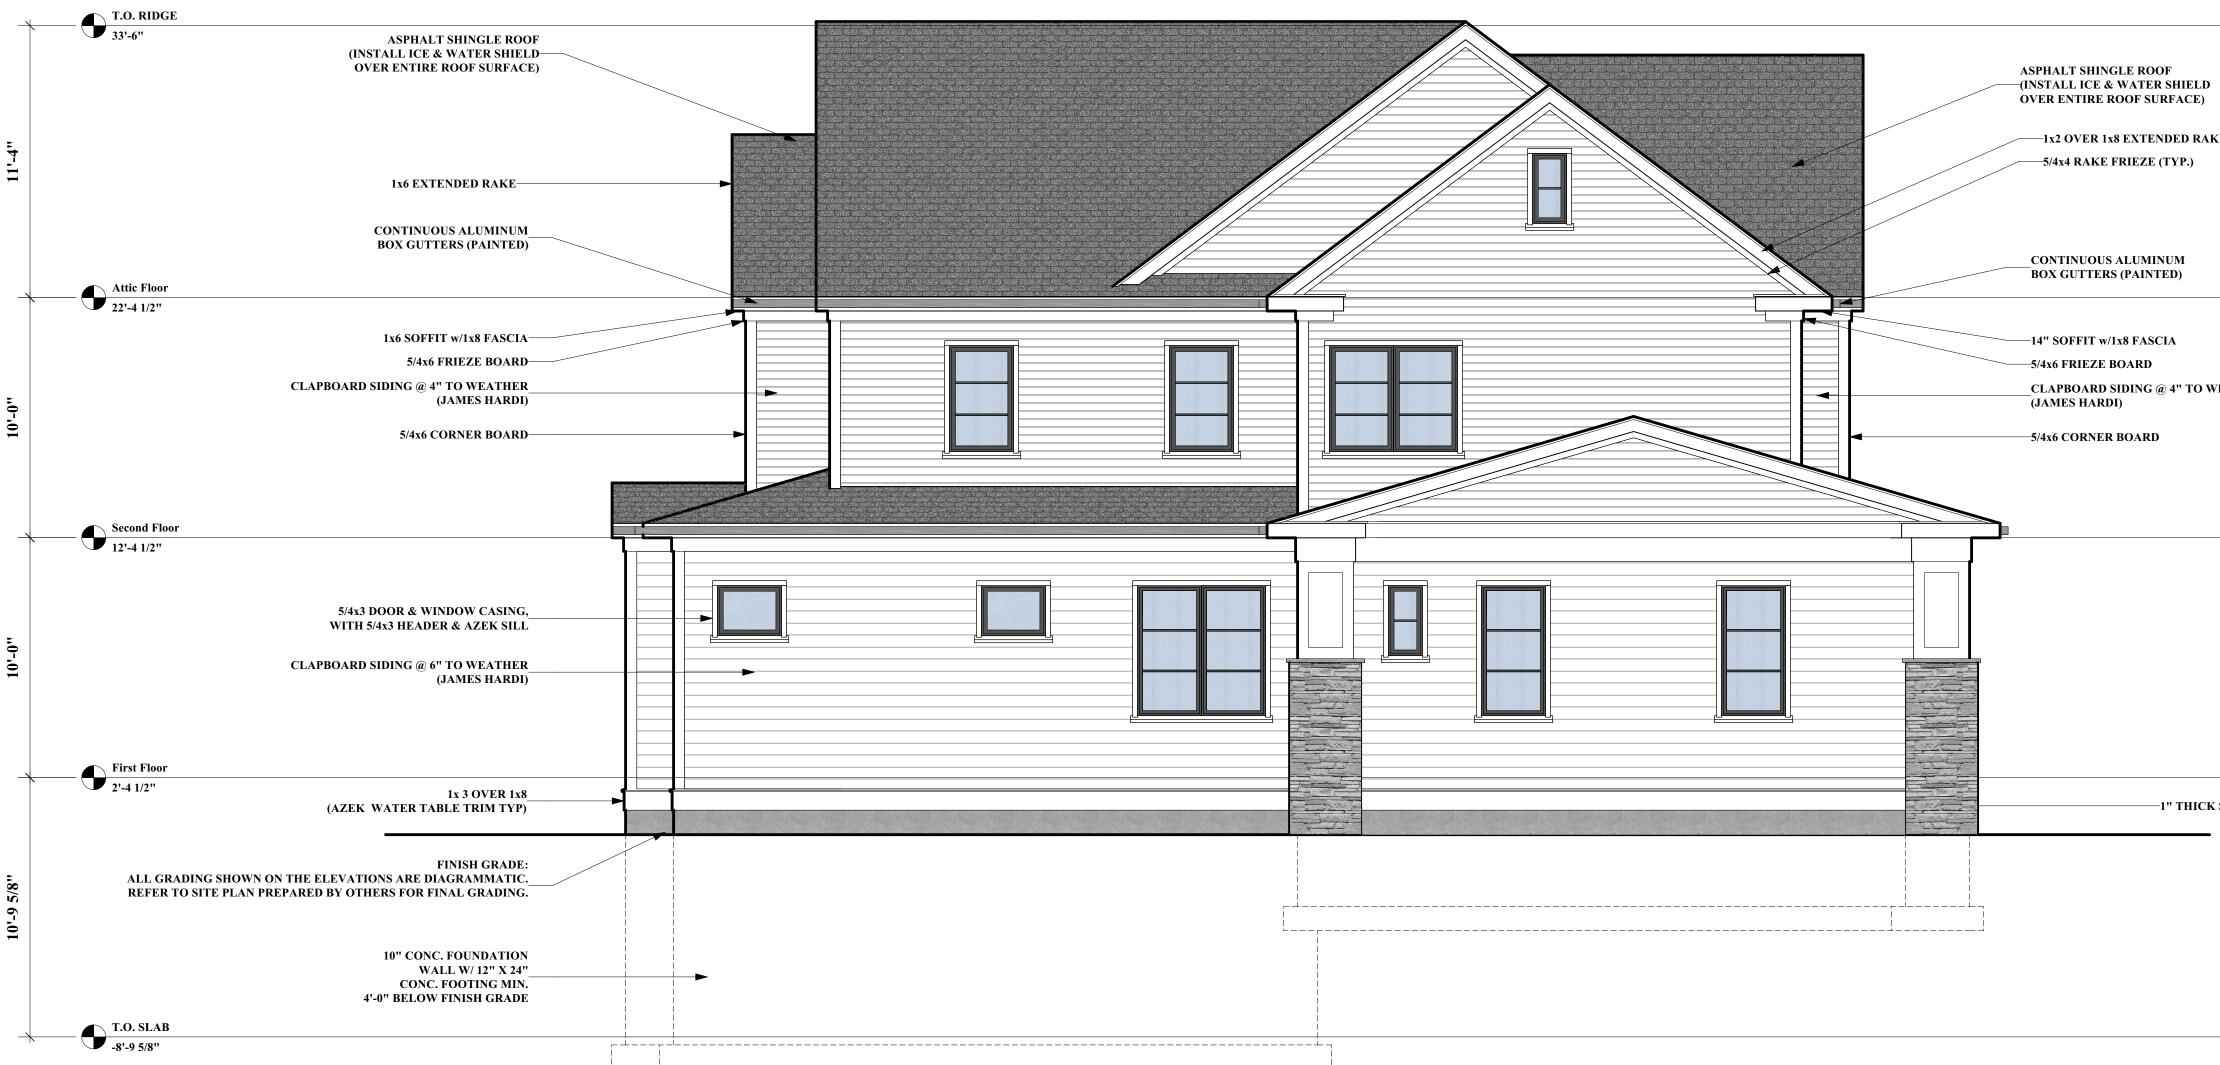

1. Provide continuous 3' 0" wide fiberglass reinforced, bituthene, ice and water shield at all roof edges, centered on all valleys and at roof wall intersections carried 1' 0" up the wall (refer to manufacturers installation instructions).

2. Provide aluminum step flashing at roof/wall and roof/chimney intersections.

3. Provide aluminum flashing over all window and doors head trim and at the connection between all exterior walls and exterior decks. 4. Provide continuous soffit vents or continuous venter drip edge at all soffit overhangs

5. Provide15" felt under all roof shingles (unless specified otherwise).

6. Provide continuous ridge vents (unless specified as otherwise). See building elevation for extent. 7. All gutters and downspouts to be prefinished alum. Color to be selected by owner.