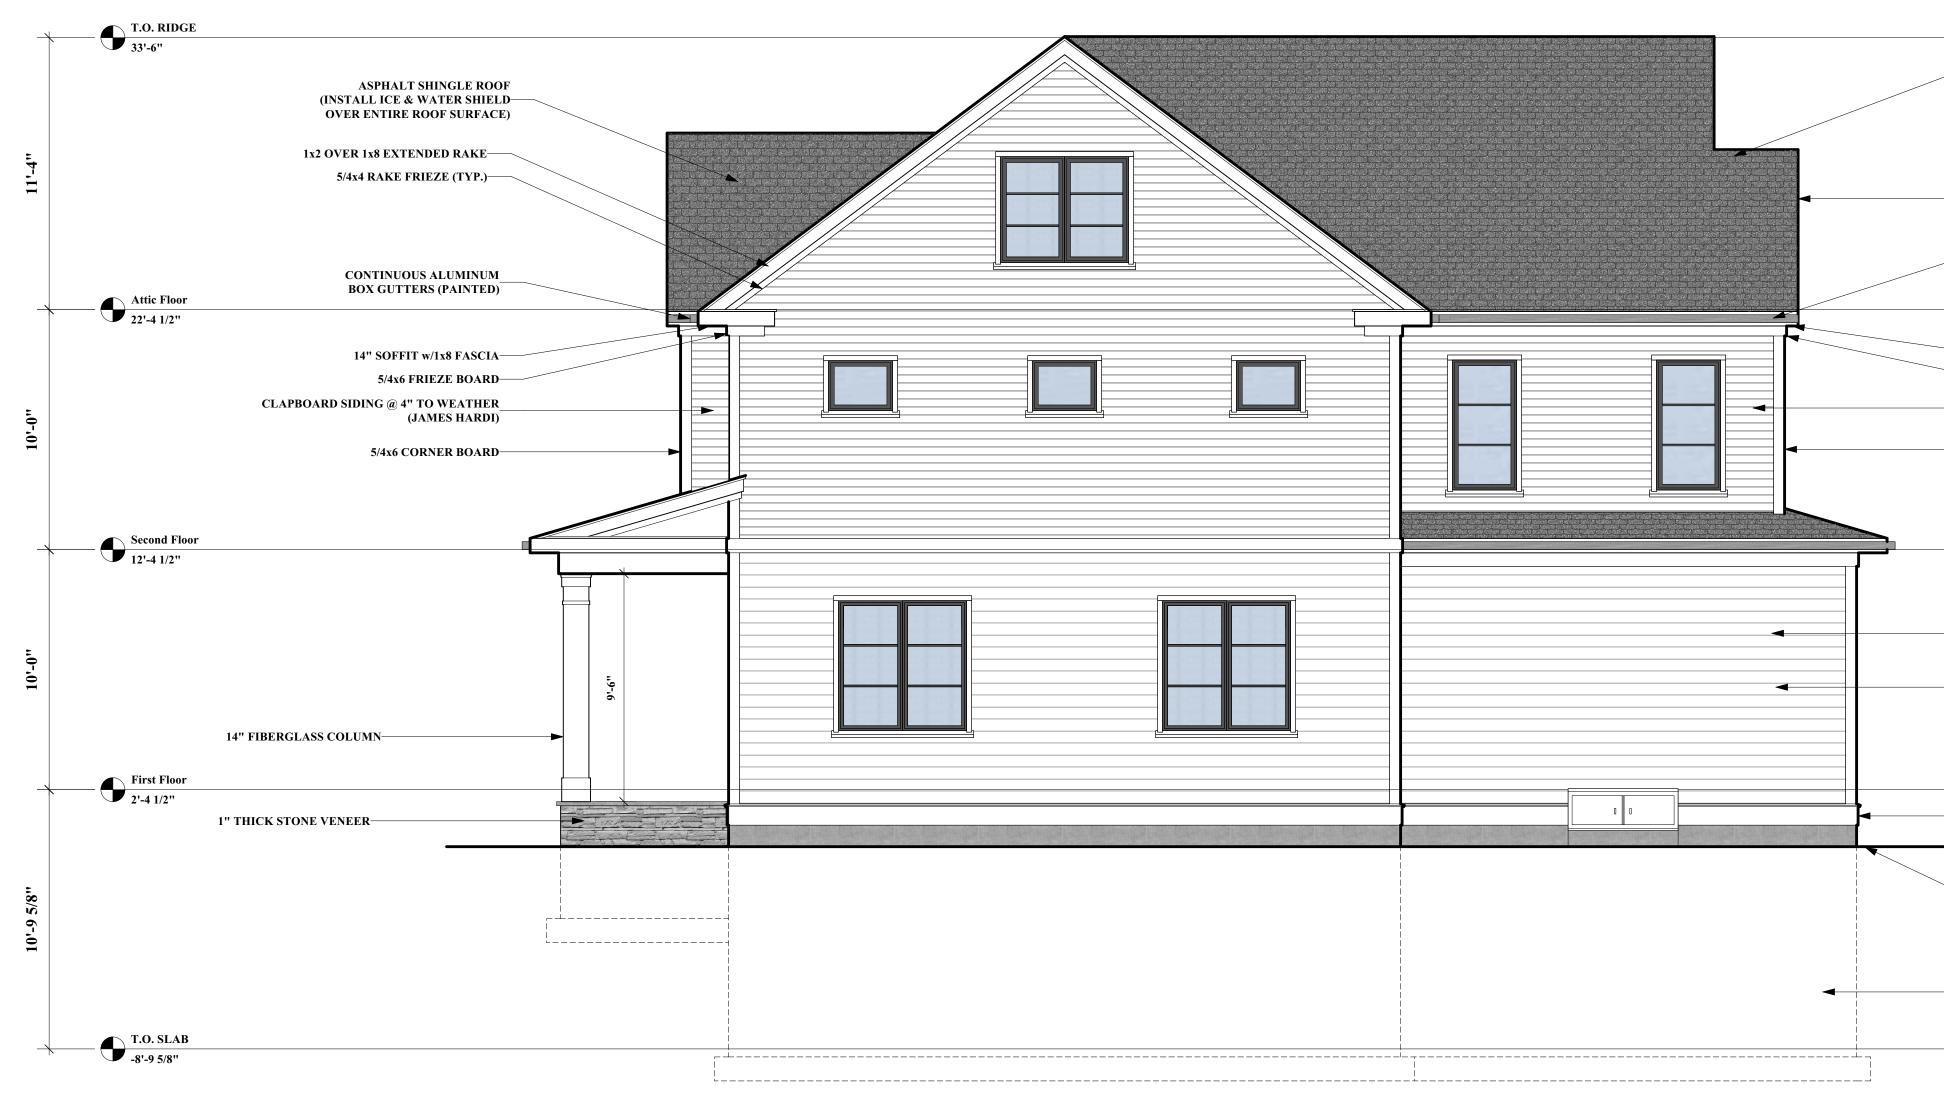

1. Provide continuous 3' 0" wide fiberglass reinforced, bituthene, ice and water shield at all roof edges, centered on all valleys and at roof wall intersections carried 1' 0" up the wall (refer to manufacturers installation instructions).

2. Provide aluminum step flashing at roof/wall and roof/chimney intersections.

3. Provide aluminum flashing over all window and doors head trim and at the connection between all exterior walls and exterior decks. 4. Provide continuous soffit vents or continuous venter drip edge at all soffit overhangs

5. Provide15" felt under all roof shingles (unless specified otherwise).

6. Provide continuous ridge vents (unless specified as otherwise). See building elevation for extent. 7. All gutters and downspouts to be prefinished alum. Color to be selected by owner.