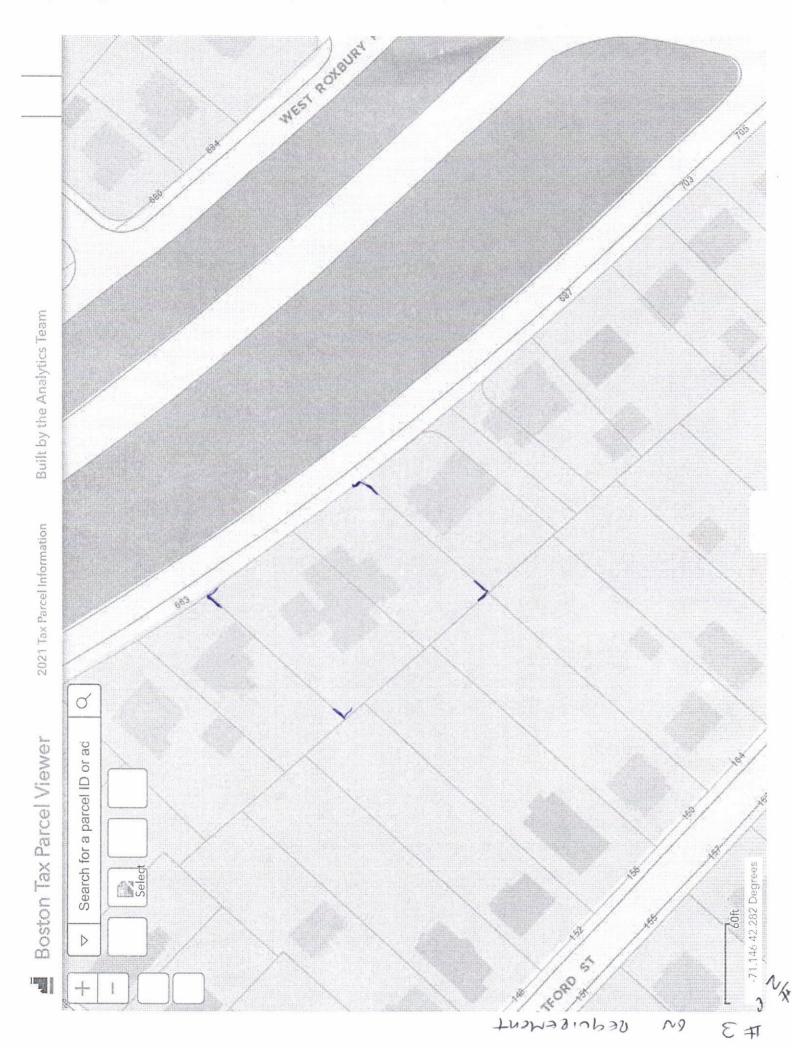

V. REQUIRED DOCUMENTATION: The following is a list of documents that MUST be submitted with this application. Failure to include adequate documentation will cause a delay in the review process.

- 1. PHOTOGRAPHS: Current, clear, high-quality color photographs of the property, properties affected by the proposed demolition, and surrounding areas must be labeled with addresses and dates. Major elevations of the building(s) and any deterioration or reason for demolition should be documented. Photographs of the subject property seen from a distance with neighboring properties are required. All photographs must be keyed to a map (see below) to provide a thorough location description. Images from the internet are not acceptable. There are no file size limits in the application, but a file size les than or equal to 20MB per photograph is preferred.
- 2. MAP: A current and clear map showing the location of the property affected by the proposed demolition must be submitted with this application. The map must be a full-page-sized street map, such as from a BPDA locus map or an internet mapping site.
- PLOT PLAN: A plot plan showing the existing building footprint and those of buildings in the immediate vicinity must be 3. submitted with this application. Assessing parcel maps will be accepted, if the footprint of the relevant structure(s) is illustrate
- 4. PLANS and ELEVATIONS: If a new structure is being planned, a site plan, building plans and elevations of the new structure(s) must be submitted. If no new building is planned, submit plans for site improvements and a written narrative describing the proposed use and treatment of parcel. (Parking, landscaping, clear debris, fill excavations, etc.)
- 5. PROOF OF OWNERSHIP: Proof of ownership must be submitted with the application. A copy of a property deed, property tax assessment bill, or other official documentation of property ownership is required.

# # ]

LOOKING STRAight At the house standing on V.R. PARKWAY

# ΨZ

# Left Side OF house

#3

12EAR OF HOUSE

Sent from my iPhone

出 4

Left Sde of house

# 5 STANding in France of the house Looking At W.R. PKWY

出し

VIEW LOOKING DOWN the stated towards

woodand RD

# #7

VIEW LOOKING down the street Towards Peltow ST