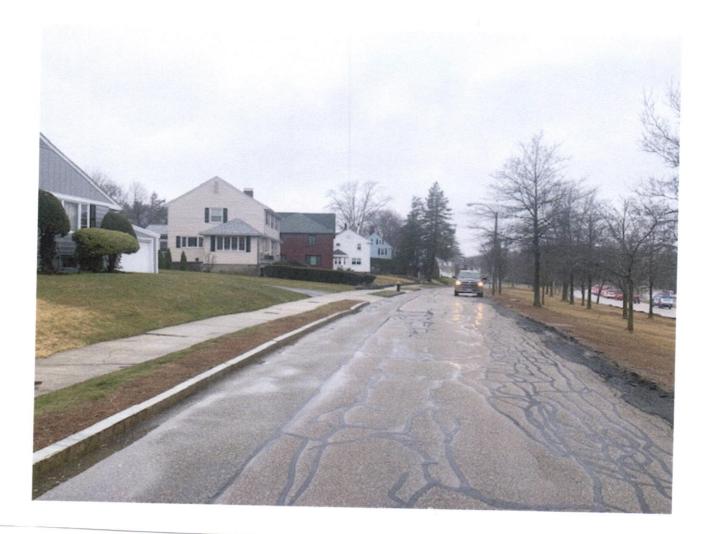

# 5 STANding in France of the house Looking At W.R. PKWY

出し

VIEW LOOKING DOWN the stated towards

woodand RD

# #7

VIEW LOOKING down the street Towards Peltow ST