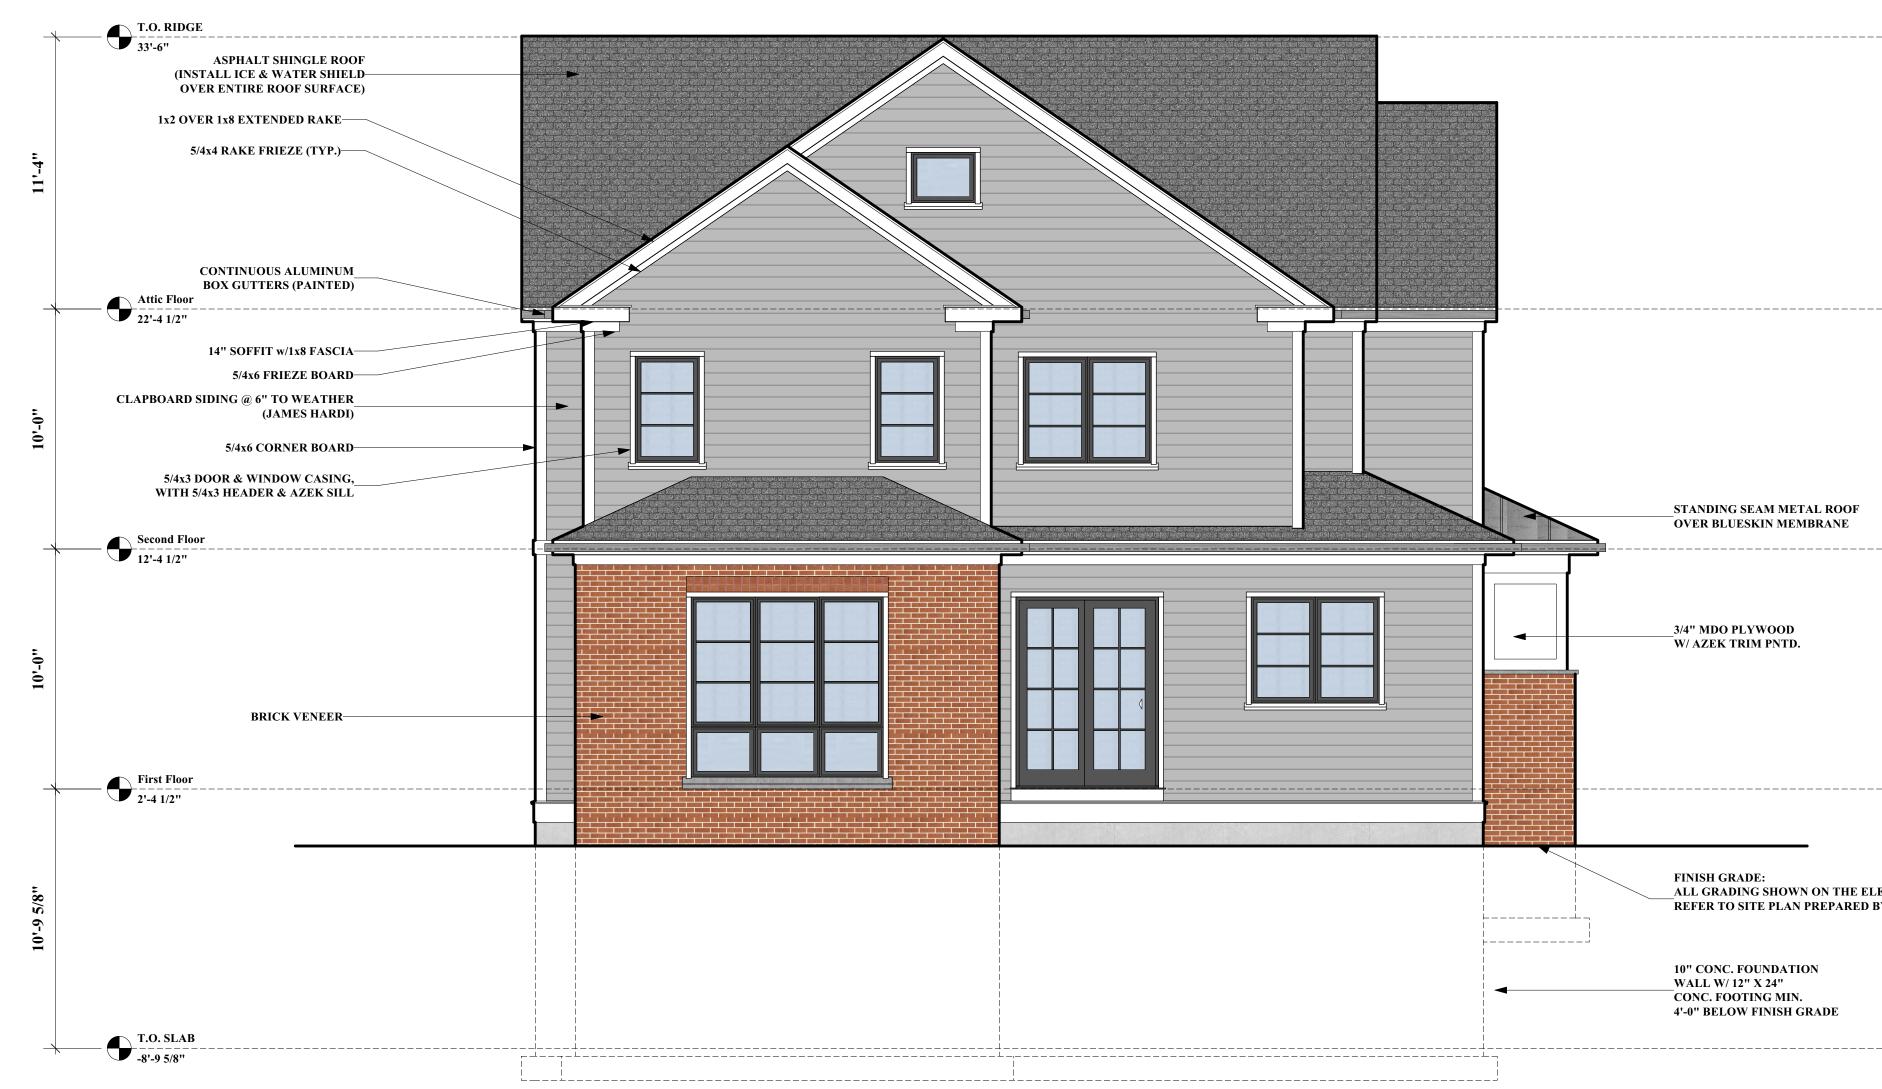

# **Roofing and Siding:**

1. Provide continuous 3' 0" wide fiberglass reinforced, bituthene, ice and water shield at all roof edges, centered on all valleys and at roof wall intersections carried 1' 0" up the wall (refer to manufacturers installation instructions).

2. Provide aluminum step flashing at roof/wall and roof/chimney intersections.

3. Provide aluminum flashing over all window and doors head trim and at the connection between all exterior walls and exterior decks. 4. Provide continuous soffit vents or continuous venter drip edge at all soffit overhangs

5. Provide15" felt under all roof shingles (unless specified otherwise).

6. Provide continuous ridge vents (unless specified as otherwise). See building elevation for extent. 7. All gutters and downspouts to be prefinished alum. Color to be selected by owner.