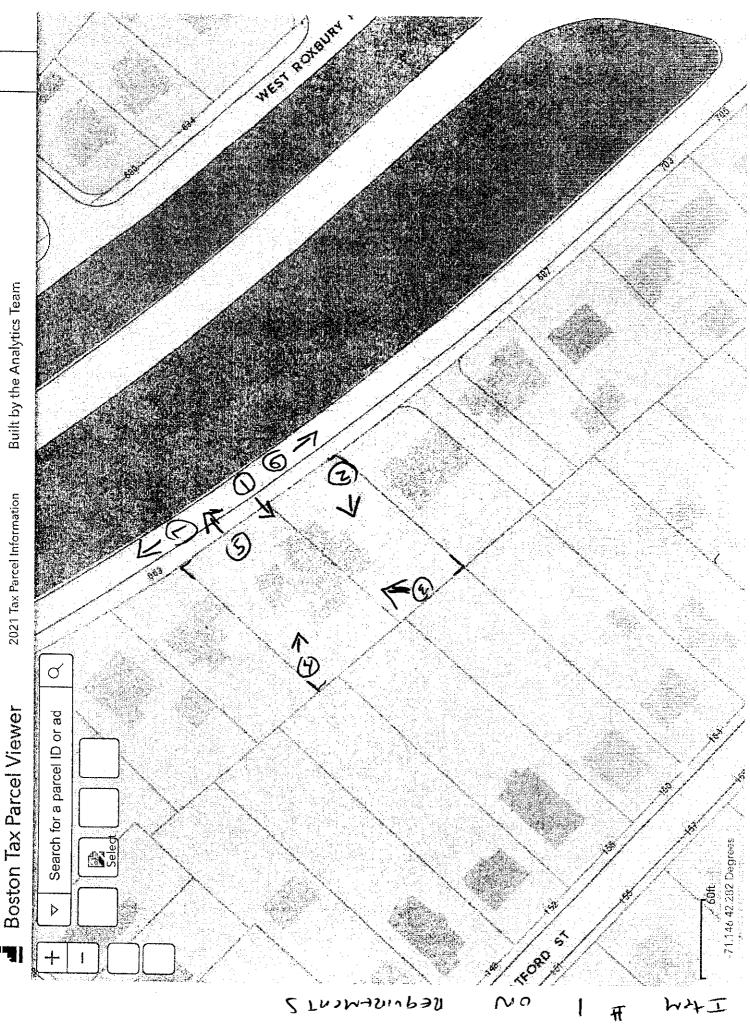

V. REQUIRED DOCUMENTATION: The following is a list of documents that MUST be submitted with this application. Failure to include adequate documentation will cause a delay in the review process.

- 1. PHOTOGRAPHS: Current, clear, high-quality color photographs of the property, properties affected by the proposed demolition, and surrounding areas must be labeled with addresses and dates. Major elevations of the building(s) and any deterioration or reason for demolition should be documented. Photographs of the subject property seen from a distance with neighboring properties are required. All photographs must be keyed to a map (see below) to provide a thorough location description. Images from the internet are not acceptable. There are no file size limits in the application, but a file size les than or equal to 20MB per photograph is preferred.
- 2. MAP: A current and clear map showing the location of the property affected by the proposed demolition must be submitted with this application. The map must be a full-page-sized street map, such as from a BPDA locus map or an internet mapping site.
- PLOT PLAN: A plot plan showing the existing building footprint and those of buildings in the immediate vicinity must be 3. submitted with this application. Assessing parcel maps will be accepted, if the footprint of the relevant structure(s) is illustrate
- 4. PLANS and ELEVATIONS: If a new structure is being planned, a site plan, building plans and elevations of the new structure(s) must be submitted. If no new building is planned, submit plans for site improvements and a written narrative describing the proposed use and treatment of parcel. (Parking, landscaping, clear debris, fill excavations, etc.)
- 5. PROOF OF OWNERSHIP: Proof of ownership must be submitted with the application. A copy of a property deed, property tax assessment bill, or other official documentation of property ownership is required.

# # ]

LOOKING STRAight At the house standing on V.R. PARKWAY

# ΨZ

# Left Side OF house

#3

12EAR OF HOUSE

Sent from my iPhone

出 4

Left Sde of house

# 5 STANding in France of the house Looking At W.R. PKWY

出し

VIEW LOOKING DOWN the stated towards

woodand RD

# #7

VIEW LOOKING down the street Towards Peltow ST