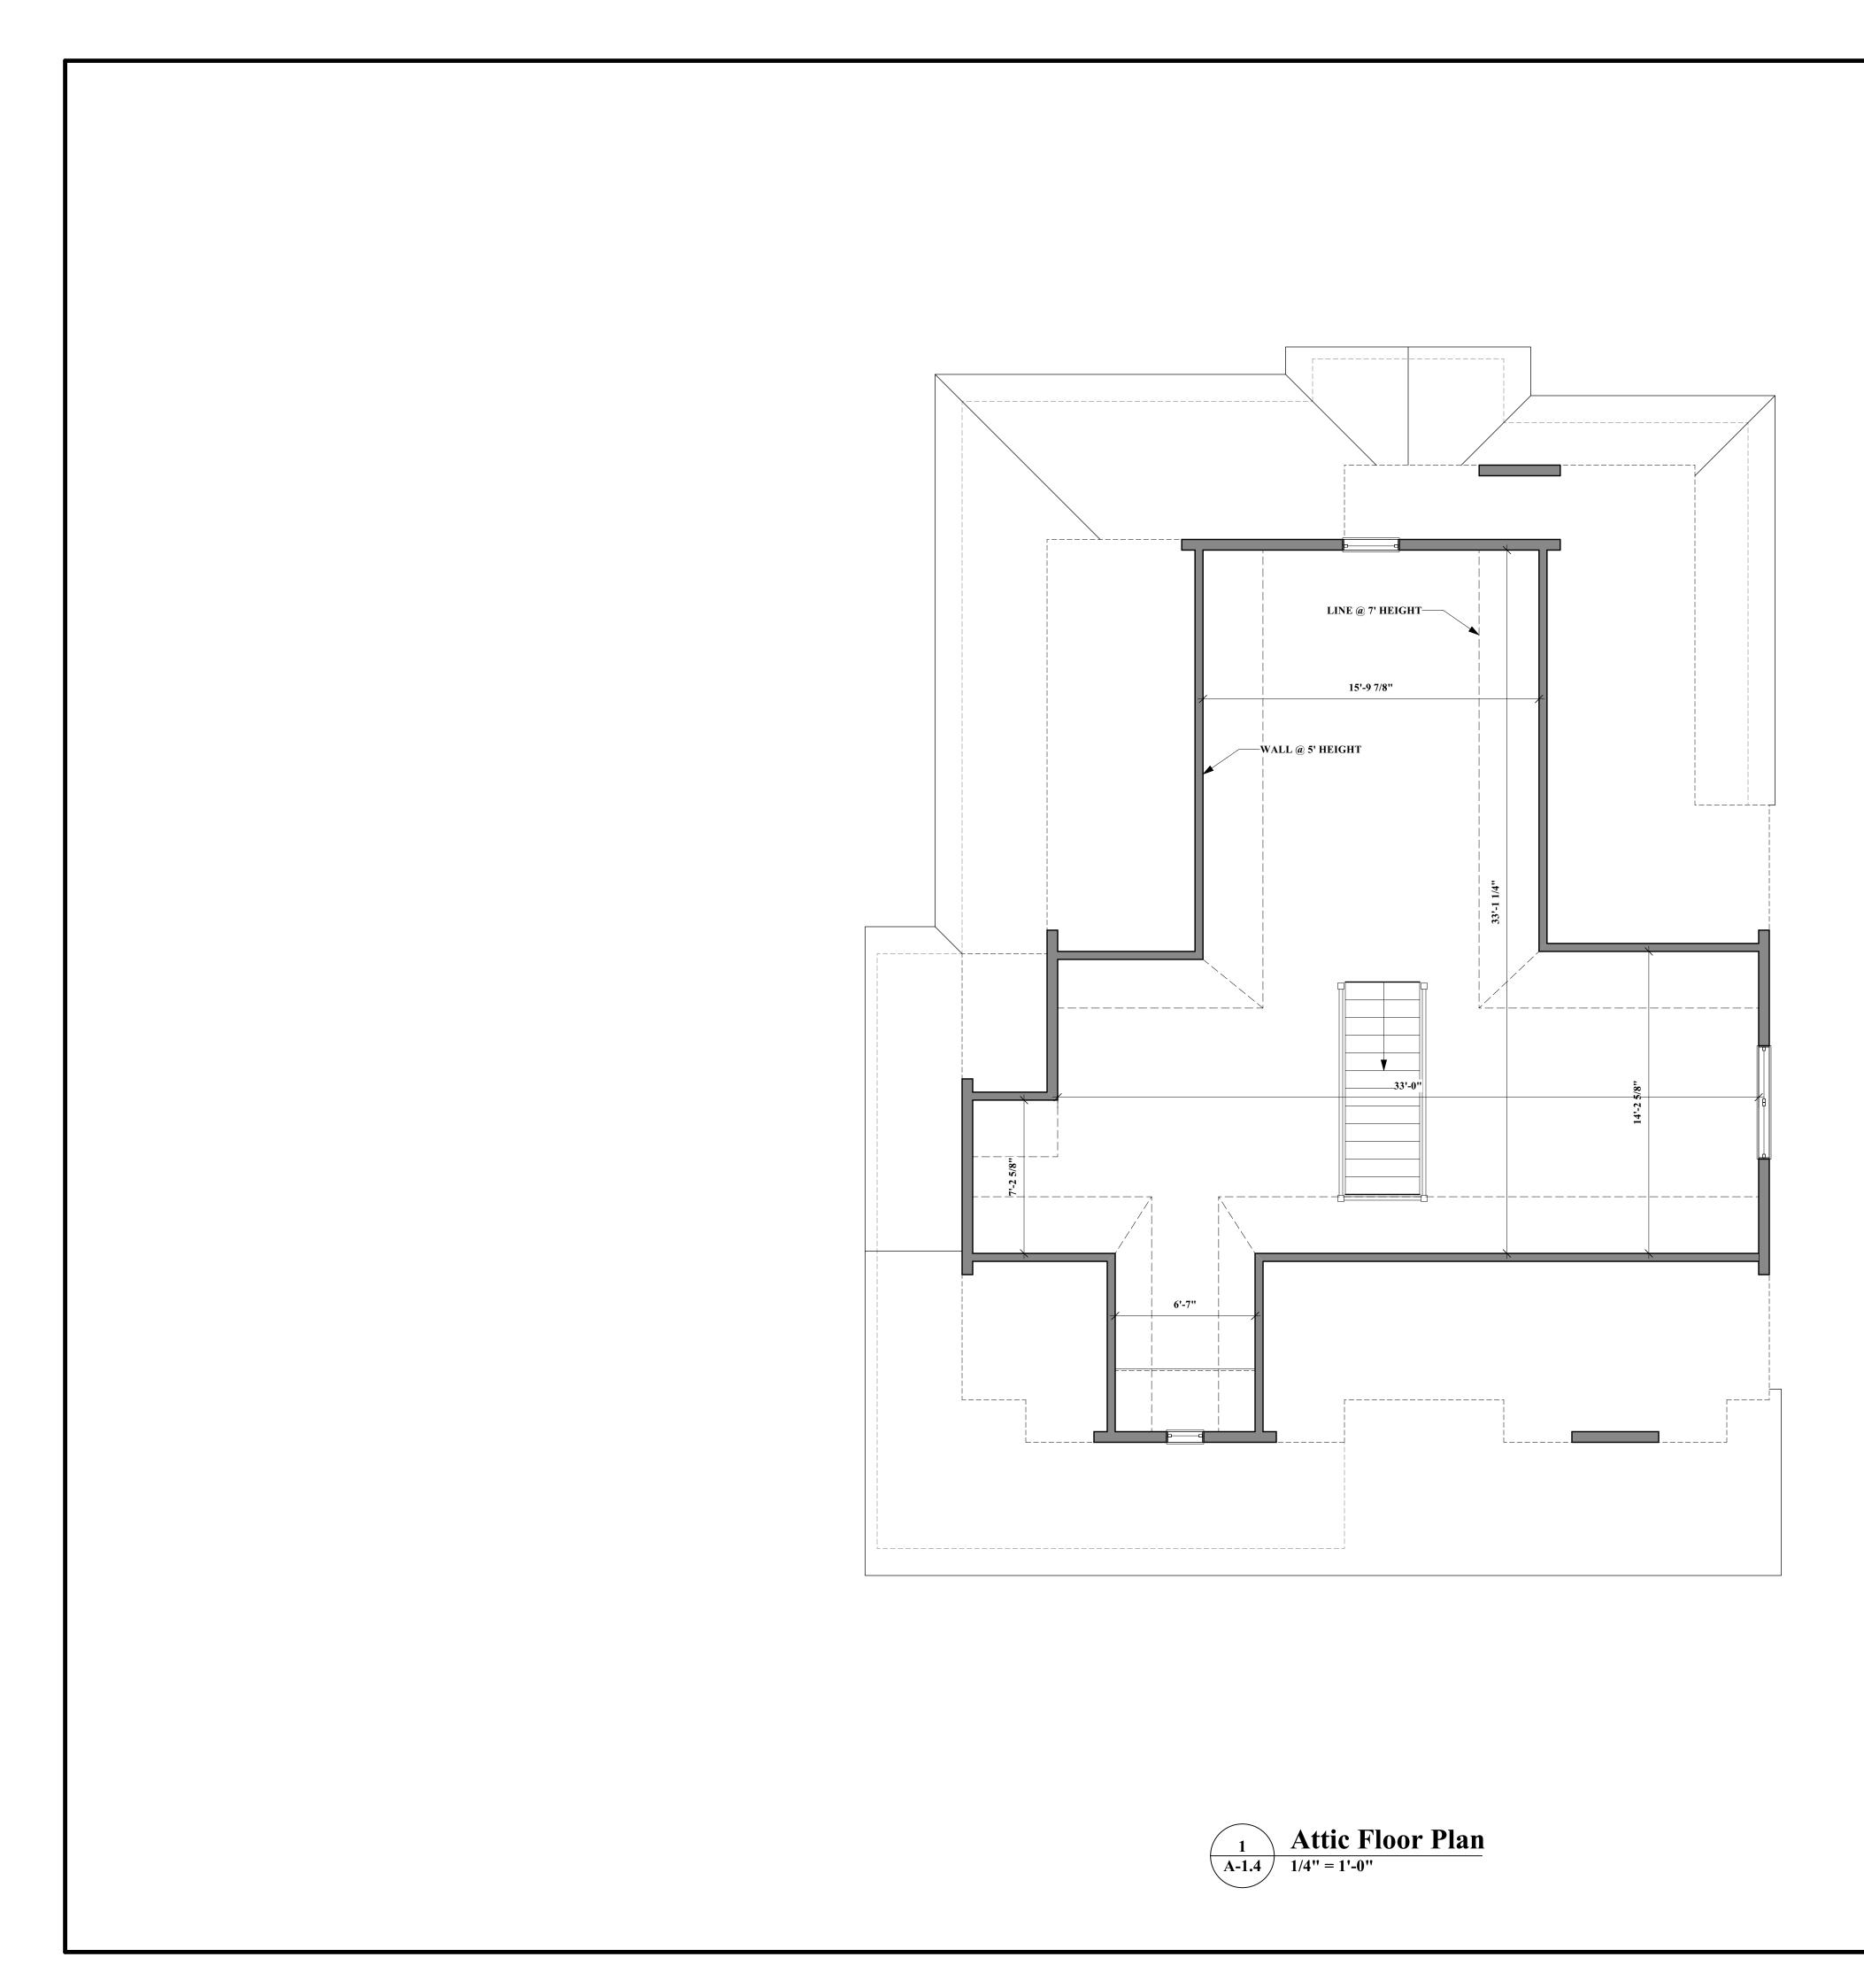

D B<br>SCALI                                | 06/0<br>BY<br>BY M                                                                                                                                                                                                                                                                                                                                                                                                                                  | 8/22<br>ILM<br>ГЕD  | A                   | -1.3   |  |

| <b>Gross Square Feet</b> | 1526 s      |
|--------------------------|-------------|
| Living                   | 1468 s      |
| Laundry                  | <b>58</b> s |
| FAR                      | 1468 s      |
|                          |             |



|   |                                                                   | Wes                                                                                                               | esi<br>6<br>t H<br>Pl                                                            | lew<br>dence<br>665<br>Roxbury<br>kwy<br>xbury, MA                                                                                                                                                                         |
|---|-------------------------------------------------------------------|-------------------------------------------------------------------------------------------------------------------|----------------------------------------------------------------------------------|--------------------------------