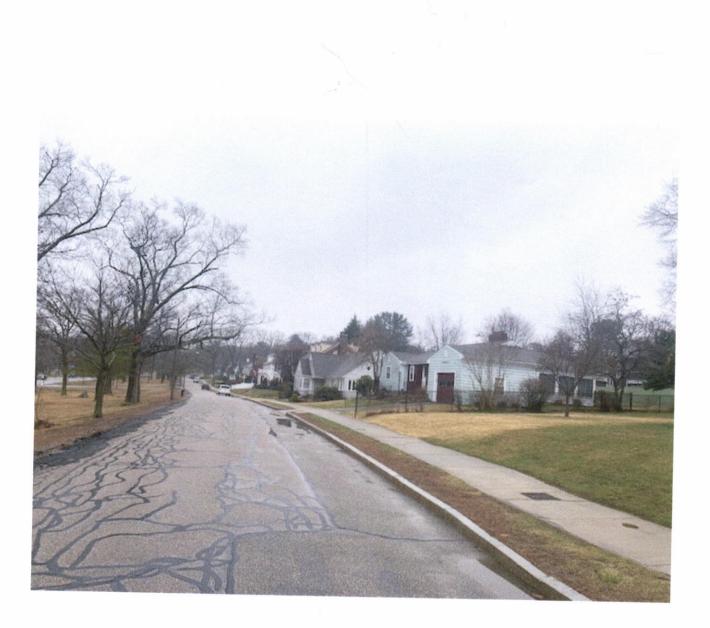

# 5 STANding in France of the house Looking At W.R. PKWY

出し

VIEW LOOKING DOWN the stated towards

woodand RD

# #7

VIEW LOOKING down the street Towards Peltow ST