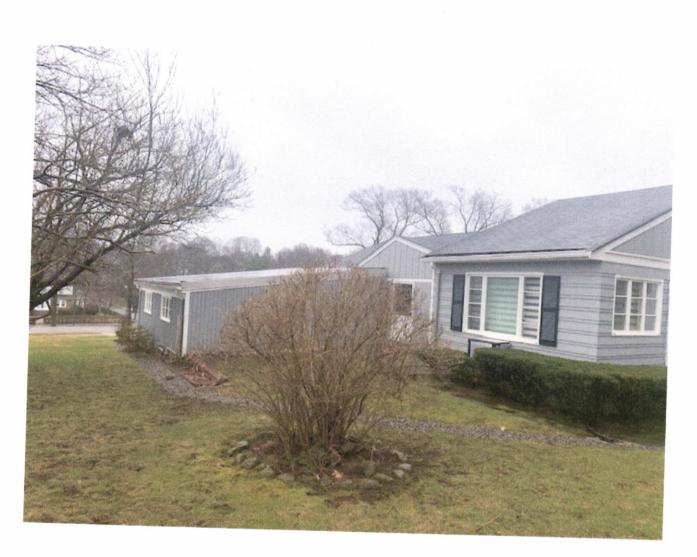

# # ]

LOOKING STRAight At the house standing on V.R. PARKWAY

# ΨZ

# Left Side OF house

#3

12EAR OF HOUSE

Sent from my iPhone

出 4

Left Sde of house

# 5 STANding in France of the house Looking At W.R. PKWY

出し

VIEW LOOKING DOWN the stated towards

woodand RD

# #7

VIEW LOOKING down the street Towards Peltow ST