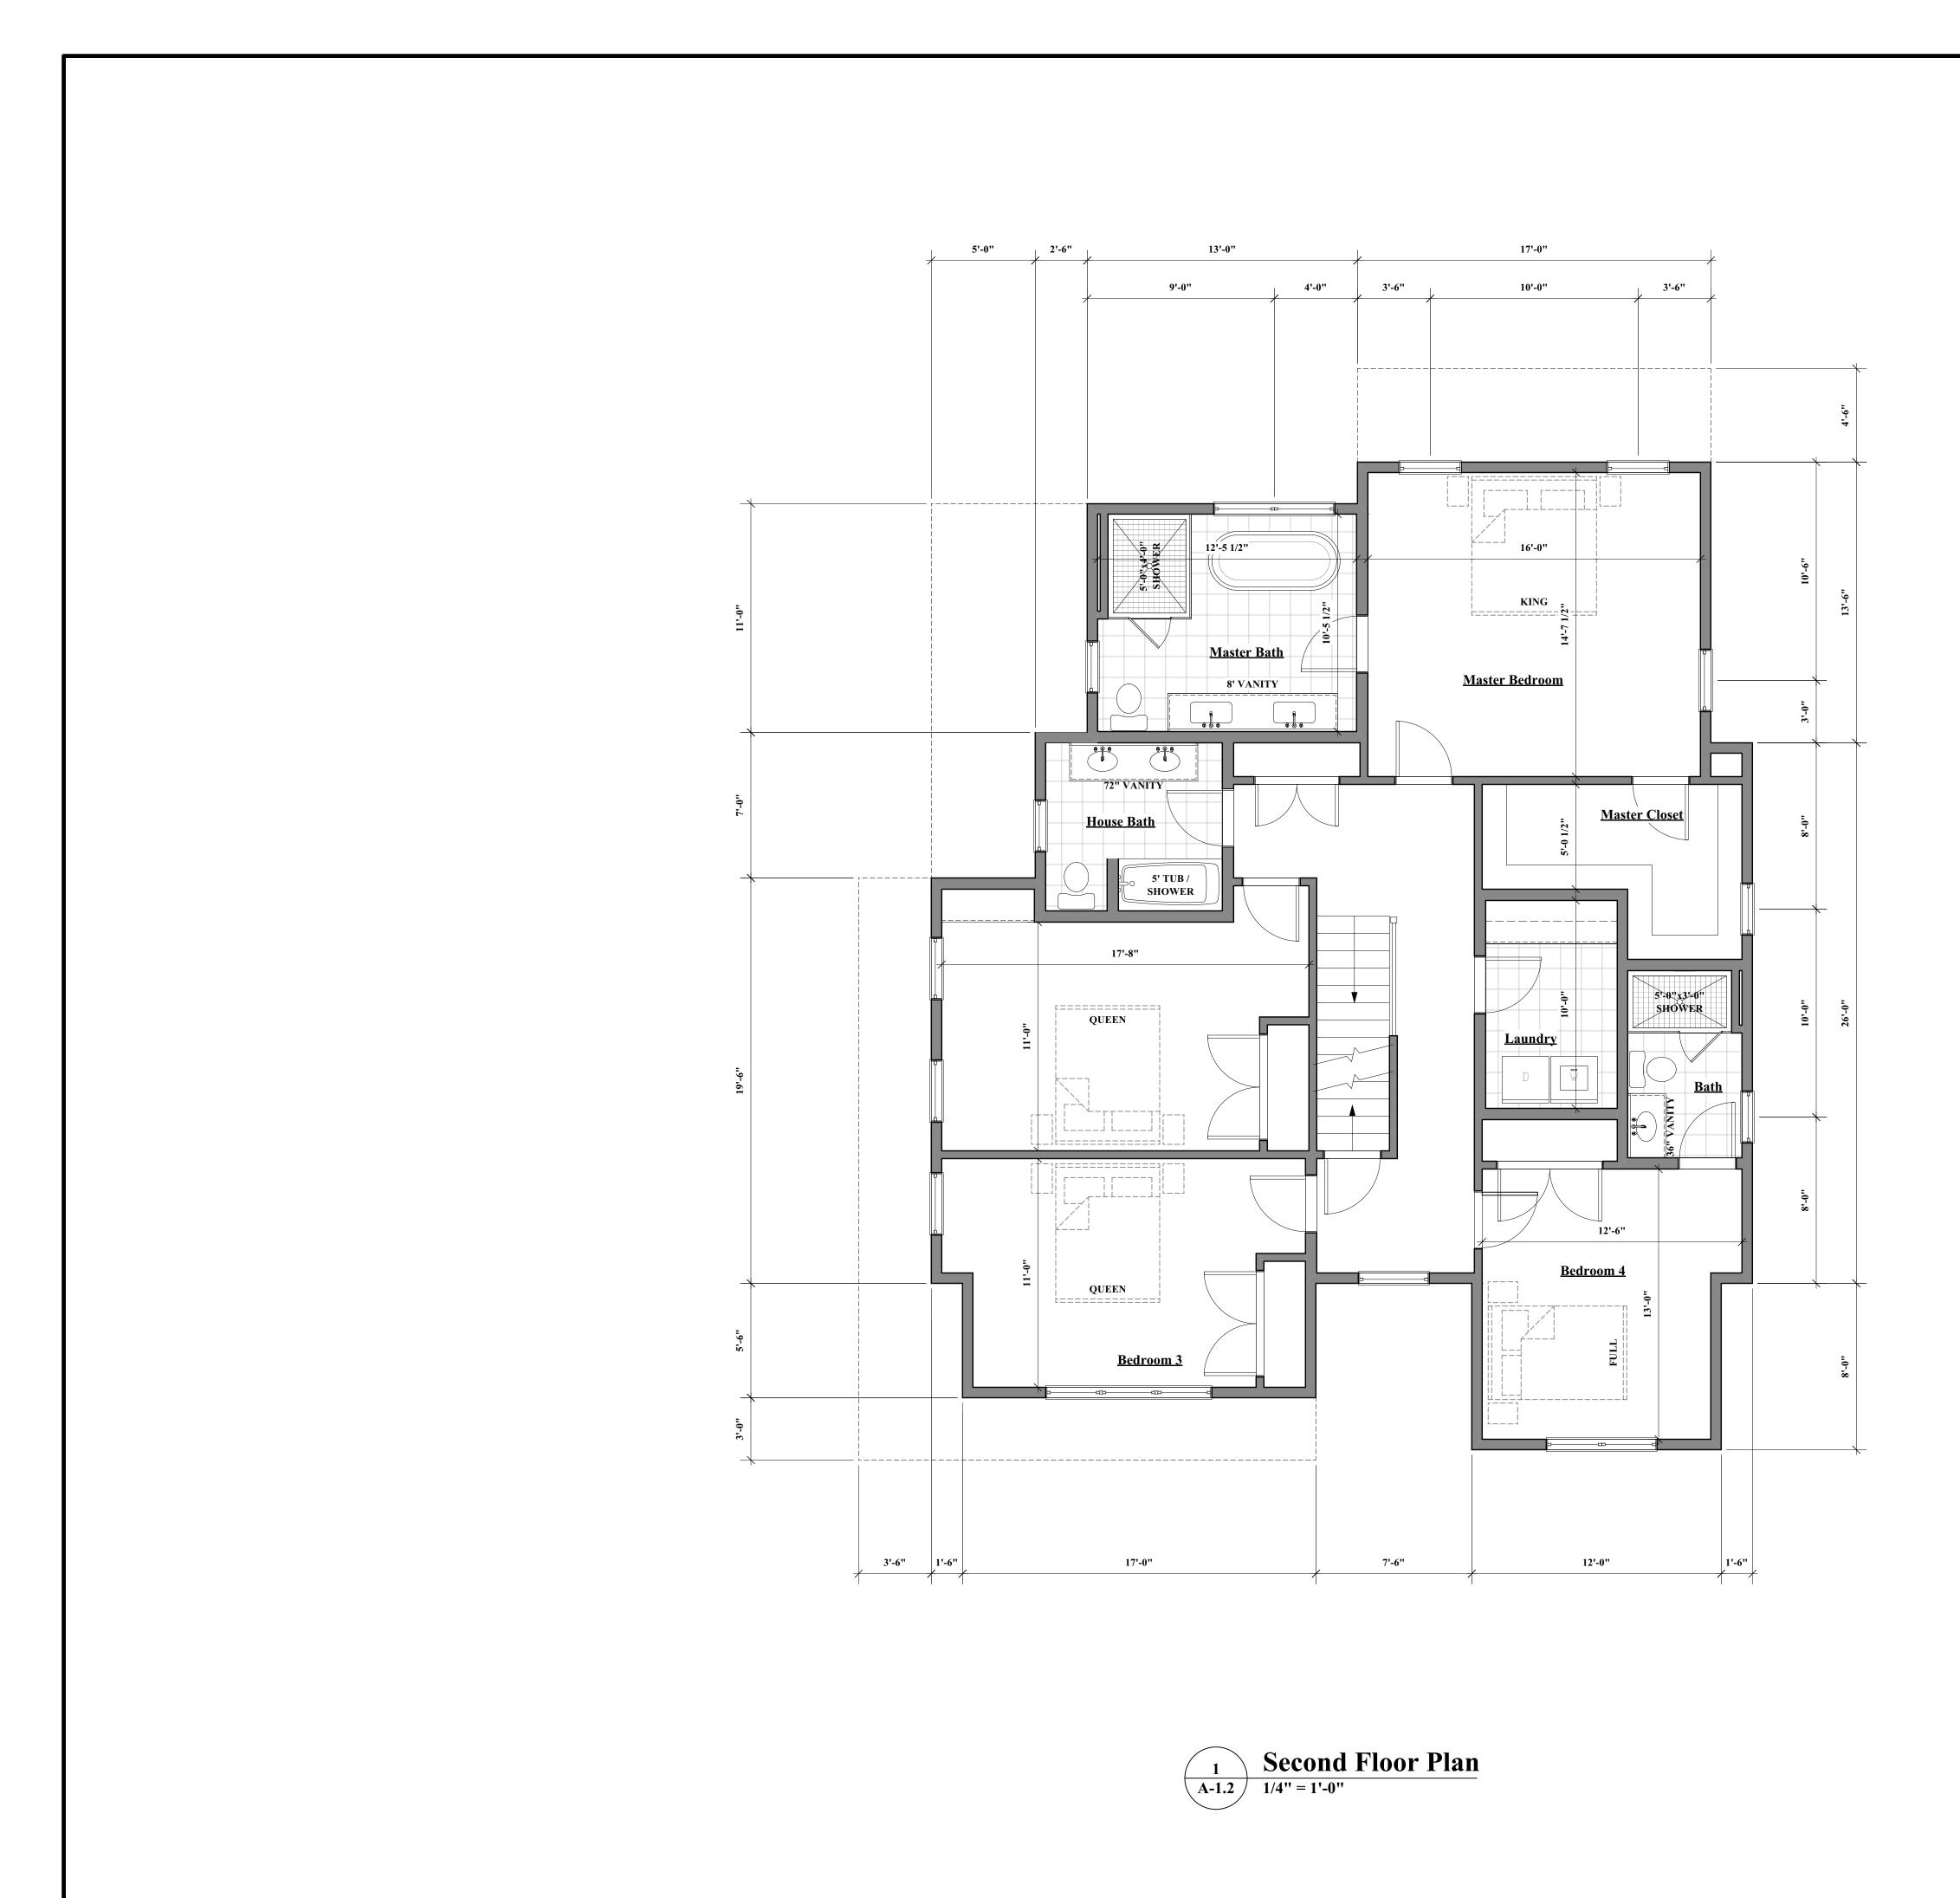

# Building Dimensions

What is the length (in feet) of the existing building? 45

What is the width (in feet) of the existing building?

35

What is the height (in feet) of the existing building?

**Building Materials** 

Foundation Materials Concrete

**Building Frame** Wood

Facade Materials Cedar Shake

**Roof Materials** Asphalt Shingles