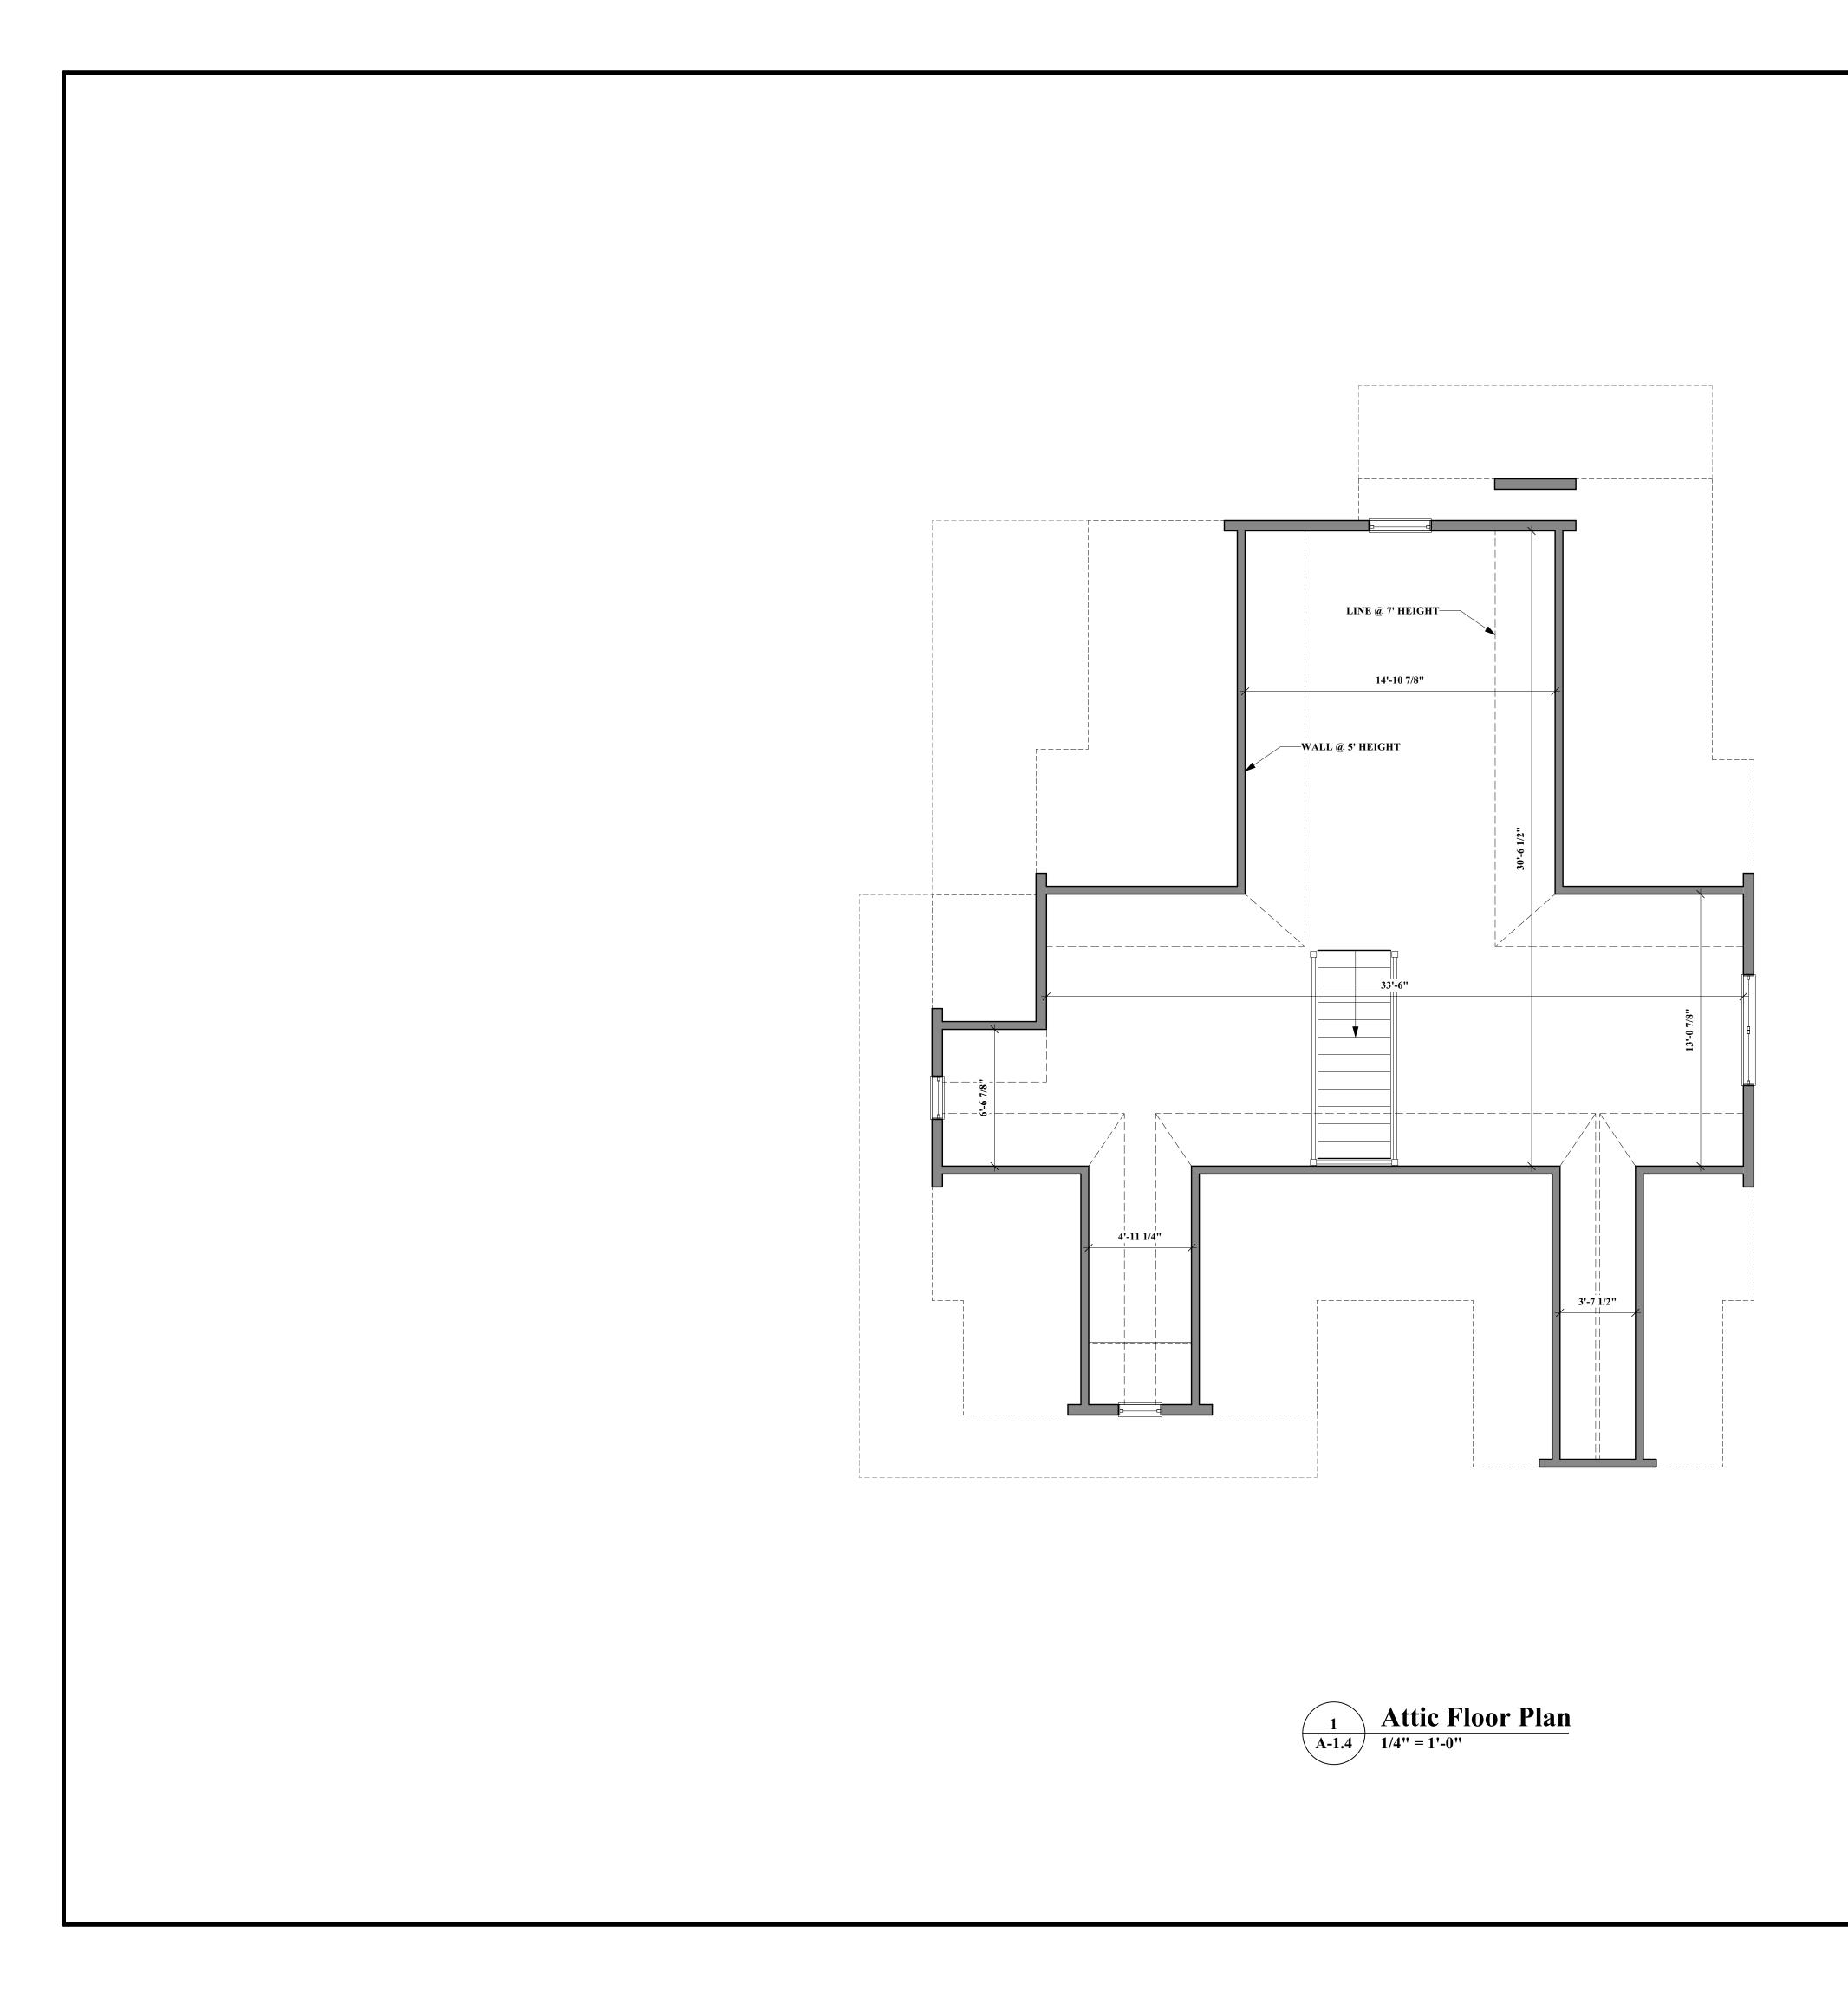

### Stairways/Balconies:

1. Stairways shall not be less than 3'- 0" in clear width at all points above the permitted handrail height and below the required headroom height. Maximum riser height shall be 8 ¼", minimum tread depth shall be 4" with nosing not to exceed 1 ¼". Wider treads shall have a min depth equal to the straight run tread depth at a distance of 12" from the narrower side with a min. tread depth of 3" at any point. Minimum headroom shall be 6' 6" measured vertically from the sloped plane adjoining the tread nosing or from the floor surface of a landing or platform.

4. An insulated door shall be provided at the top of unfinished basement stairs or insulate the walls and the underside of stairs and provide an insulated door at the bottom of basement stairs.

5. An insulated door shall be provided at the top of attic stairs or insulate the walls and underside of stairs and provide an insulated door at the bottom of attic stairs. Emergency escape and rescue openings.

# Exception:

3. Attic ventilation with a ceiling vapor barrier, provide at least one (1) square foot of free area for each three hundred (300) square feet of ceiling area. 4. Attic ventilation without a ceiling ventilation vapor barrier, provide at least one (1) square foot of free area for each one hundred-fifty (150) square feet of ceiling area.