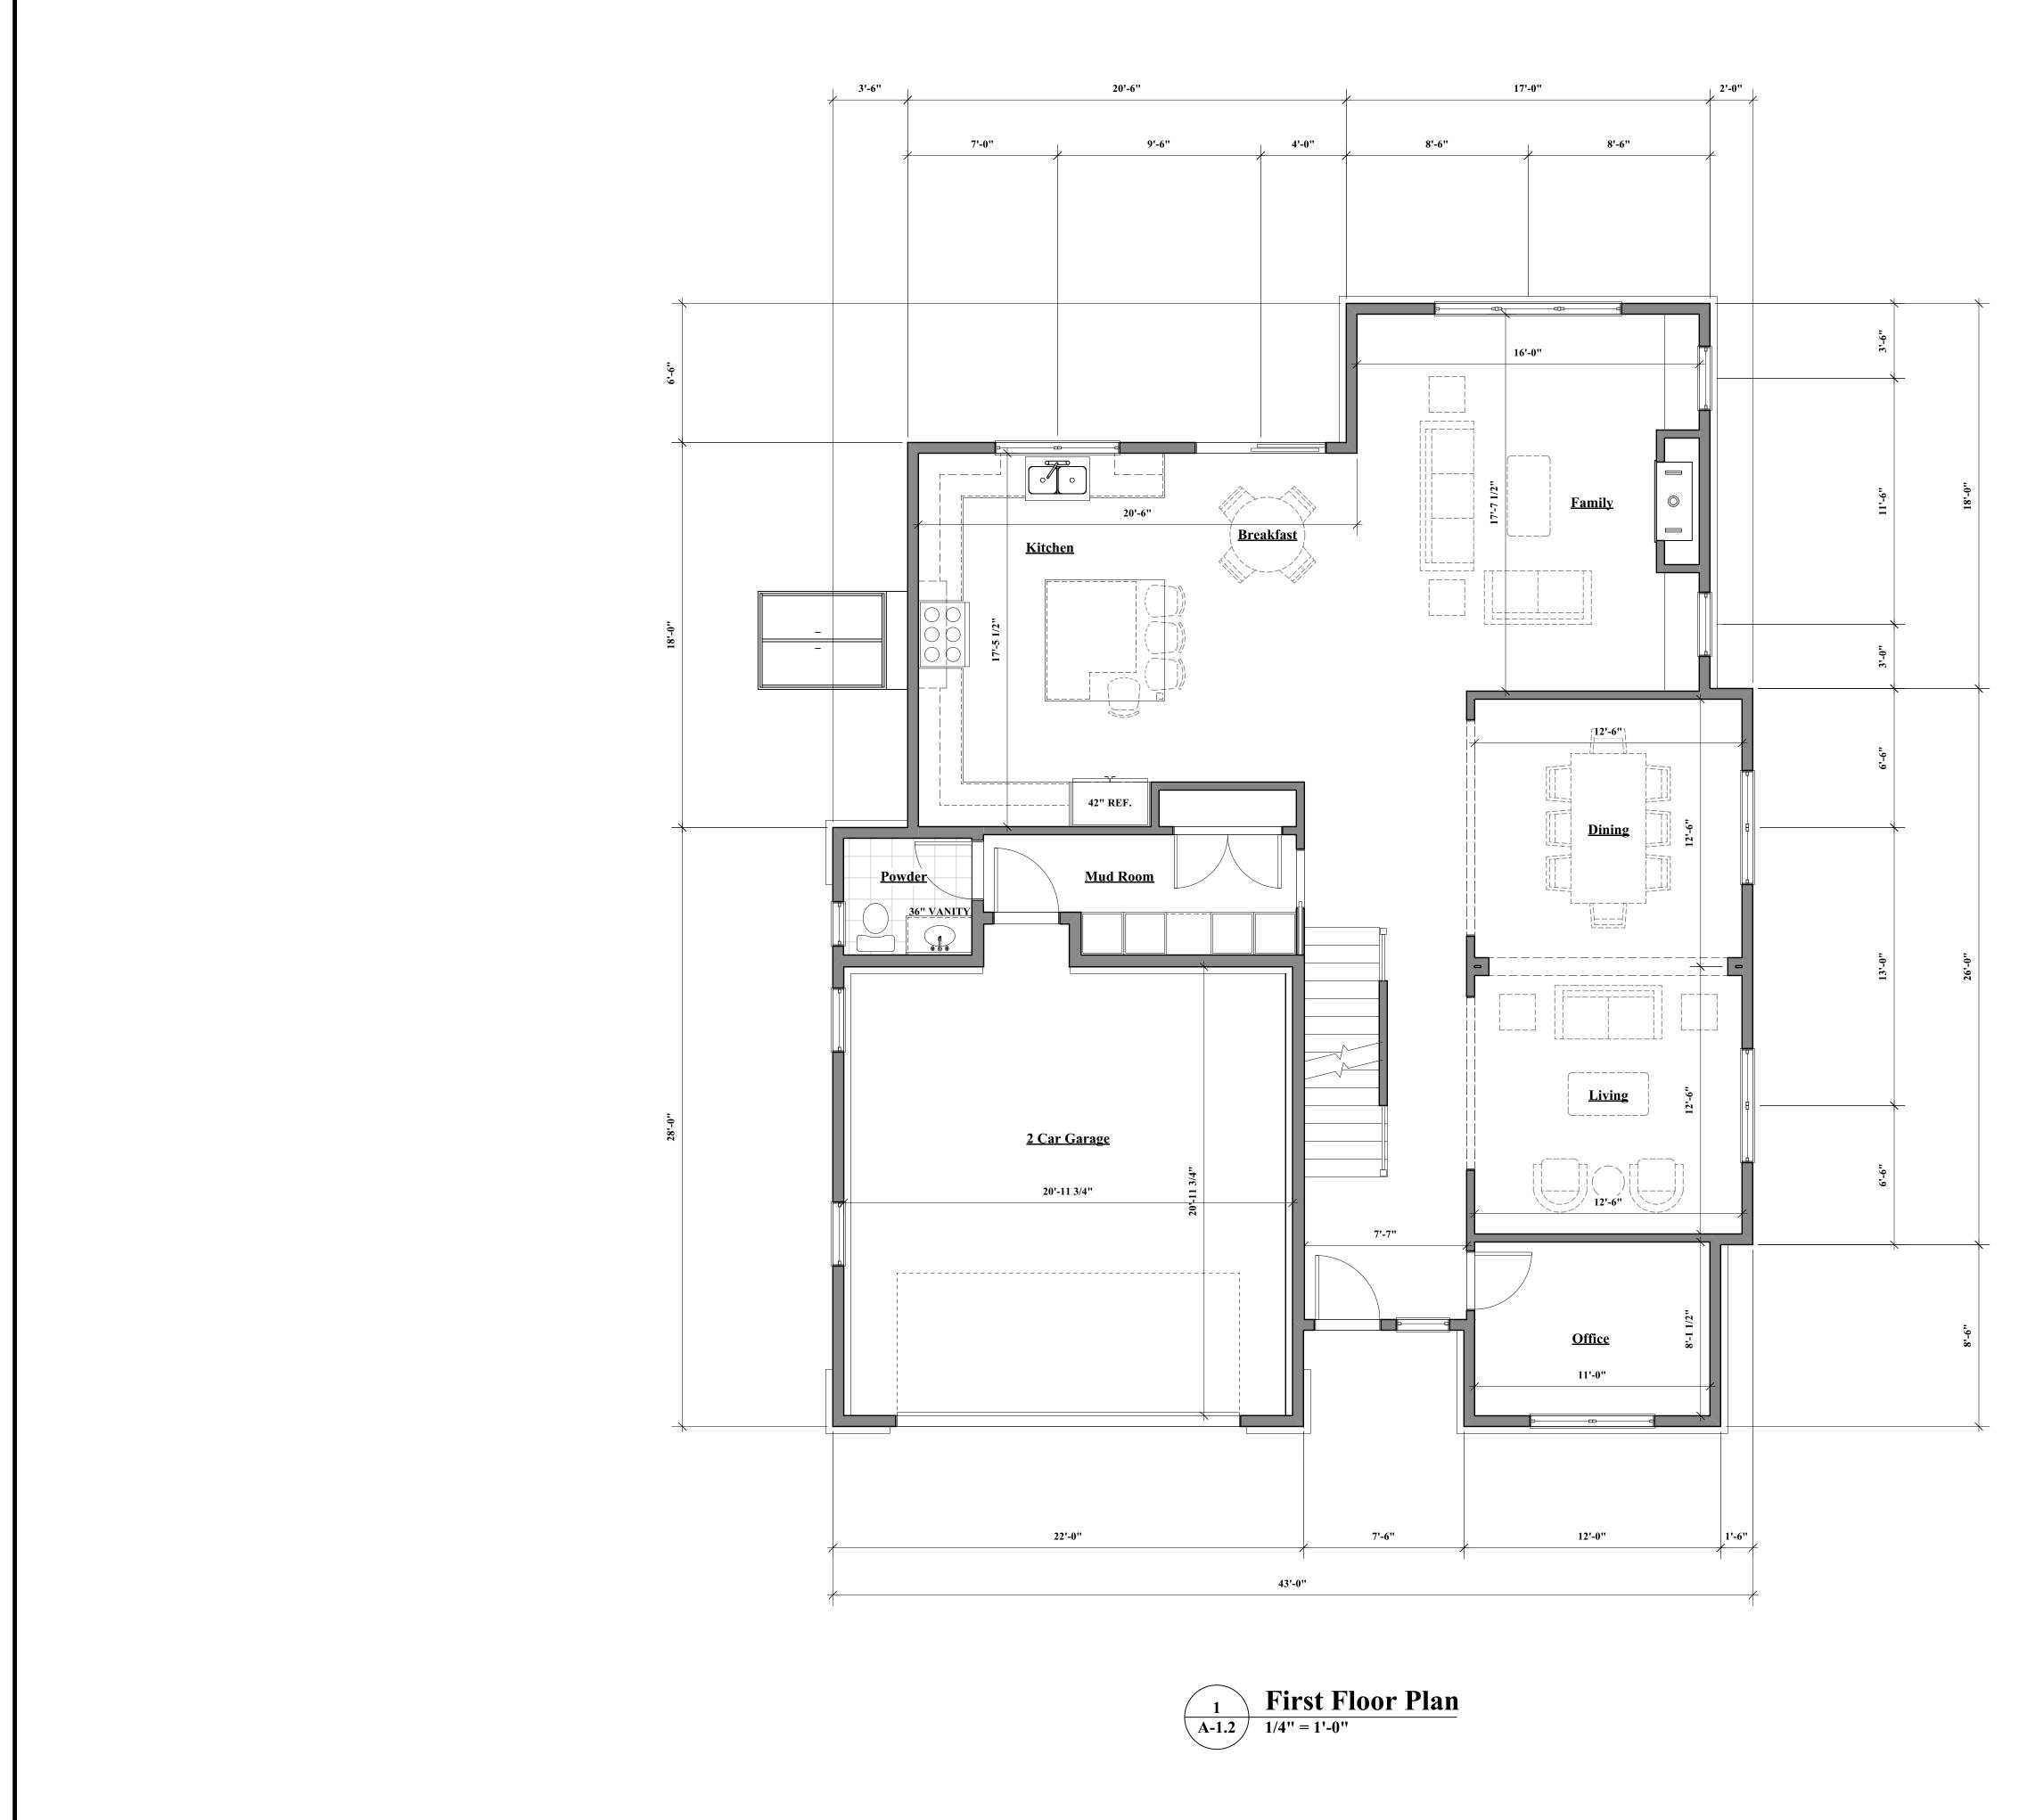

# Building Dimensions

What is the length (in feet) of the existing building? 45

What is the width (in feet) of the existing building?

35

What is the height (in feet) of the existing building?

**Building Materials** 

Foundation Materials Concrete

**Building Frame** Wood

Facade Materials Cedar Shake

**Roof Materials** Asphalt Shingles