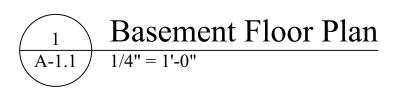

# Building Dimensions

What is the length (in feet) of the existing building? 45

What is the width (in feet) of the existing building?

35

What is the height (in feet) of the existing building?

**Building Materials** 

Foundation Materials Concrete

**Building Frame** Wood

Facade Materials Cedar Shake

**Roof Materials** Asphalt Shingles