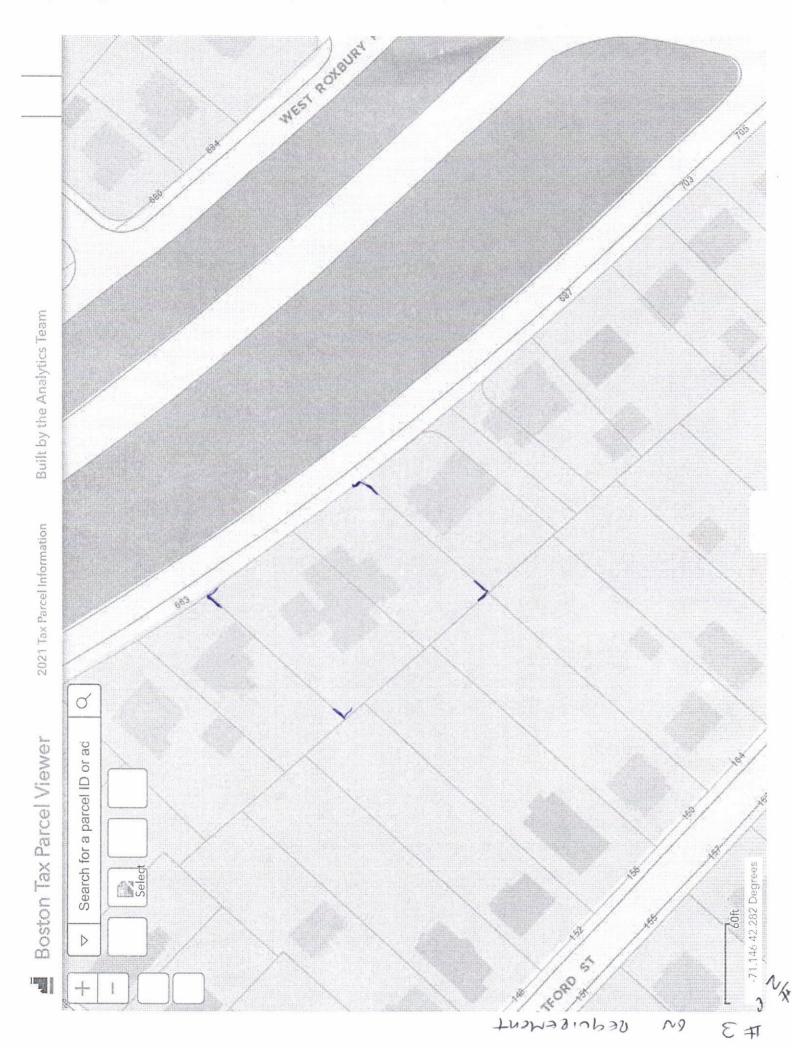

### Parcel ID

2001824000, 200182

V. REQUIRED DOCUMENTATION: The following is a list of documents that MUST be submitted with this application. Failure to include adequate documentation will cause a delay in the review process.

- 1. PHOTOGRAPHS: Current, clear, high-quality color photographs of the property, properties affected by the proposed demolition, and surrounding areas must be labeled with addresses and dates. Major elevations of the building(s) and any deterioration or reason for demolition should be documented. Photographs of the subject property seen from a distance with neighboring properties are required. All photographs must be keyed to a map (see below) to provide a thorough location description. Images from the internet are not acceptable. There are no file size limits in the application, but a file size les than or equal to 20MB per photograph is preferred.
- 2. MAP: A current and clear map showing the location of the property affected by the proposed demolition must be submitted with this application. The map must be a full-page-sized street map, such as from a BPDA locus map or an internet mapping site.
- PLOT PLAN: A plot plan showing the existing building footprint and those of buildings in the immediate vicinity must be 3. submitted with this application. Assessing parcel maps will be accepted, if the footprint of the relevant structure(s) is illustrate
- 4. PLANS and ELEVATIONS: If a new structure is being planned, a site plan, building plans and elevations of the new structure(s) must be submitted. If no new building is planned, submit plans for site improvements and a written narrative describing the proposed use and treatment of parcel. (Parking, landscaping, clear debris, fill excavations, etc.)
- 5. PROOF OF OWNERSHIP: Proof of ownership must be submitted with the application. A copy of a property deed, property tax assessment bill, or other official documentation of property ownership is required.