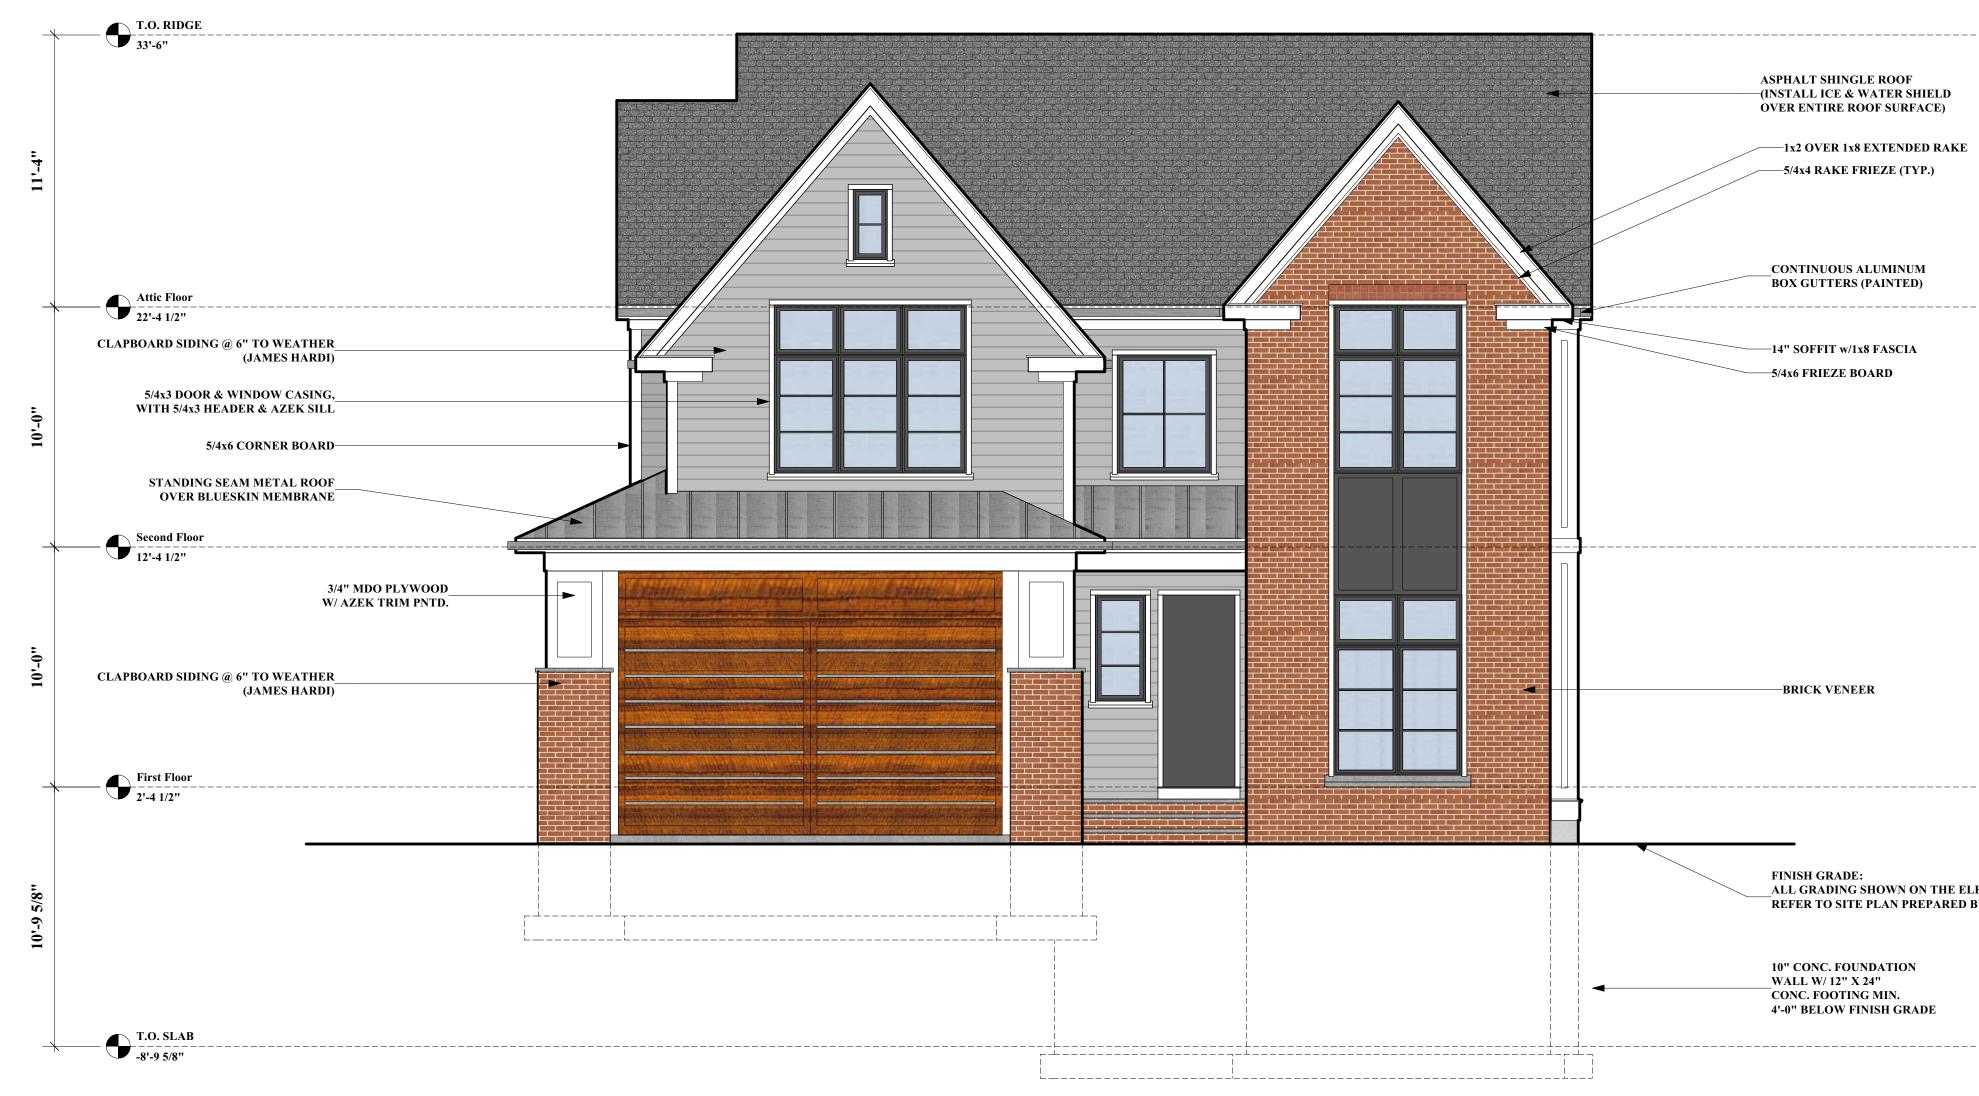

## General:

- 1. The governing building code for the design and construction is the Massachusetts State Building Code for 1& 2 family dwellings (9<sup>th</sup> edition).
- 2. Architectural drawings shall be used in conjunction with structural, mechanical, electrical and shop drawings. 3. The contractor shall confirm all dimensions and notify architect of any discrepancies, ambiguities, or inconsistences prior to proceeding with the work. The
- contractor shall also notify the architect, prior to proceeding with the work, if any construction needs to be adjusted due to field conditions.
- 4. An assumption has been made that the elevation difference between the garage slab and the first floor is 24" the general contractor shall notify the architect if this is inconsistent with the site conditions prior to beginning construction.
- 5. All flashing in contact with pressure treated lumber shall be corrosion resistant.
- 6. All ductwork and hot water piping shall be insulated and where necessary, a vapor barrier for the ductwork will be provided to prevent condensation.
- 7. All chimneys to be constructed so the top of the flue is 2'-0" above any roof/wall within 10'-0". 8. Provide continuous pitch break vents at all roof/wall intersections where soffit vents are installed.

1. Provide continuous 3' 0" wide fiberglass reinforced, bituthene, ice and water shield at all roof edges, centered on all valleys and at roof wall intersections carried 1' 0" up the wall (refer to manufacturers installation instructions).

2. Provide aluminum step flashing at roof/wall and roof/chimney intersections.

3. Provide aluminum flashing over all window and doors head trim and at the connection between all exterior walls and exterior decks. 4. Provide continuous soffit vents or continuous venter drip edge at all soffit overhangs

5. Provide15" felt under all roof shingles (unless specified otherwise).

6. Provide continuous ridge vents (unless specified as otherwise). See building elevation for extent. 7. All gutters and downspouts to be prefinished alum. Color to be selected by owner.