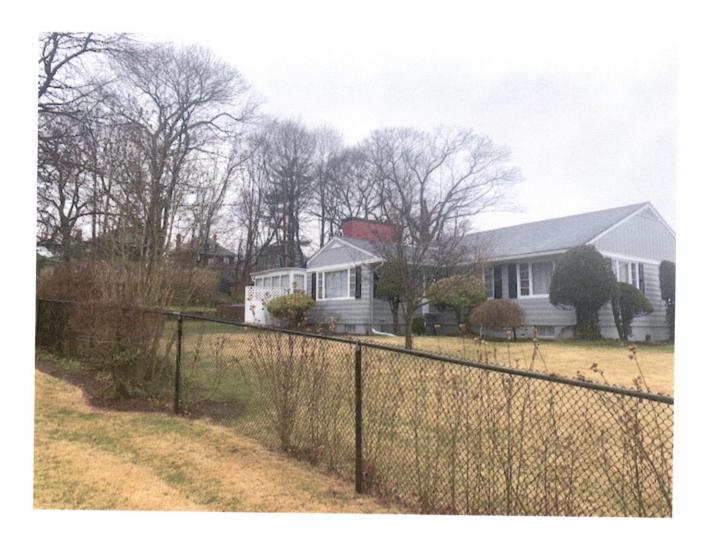

# Left Side OF house

#3

12EAR OF HOUSE

Sent from my iPhone

出 4

Left Sde of house