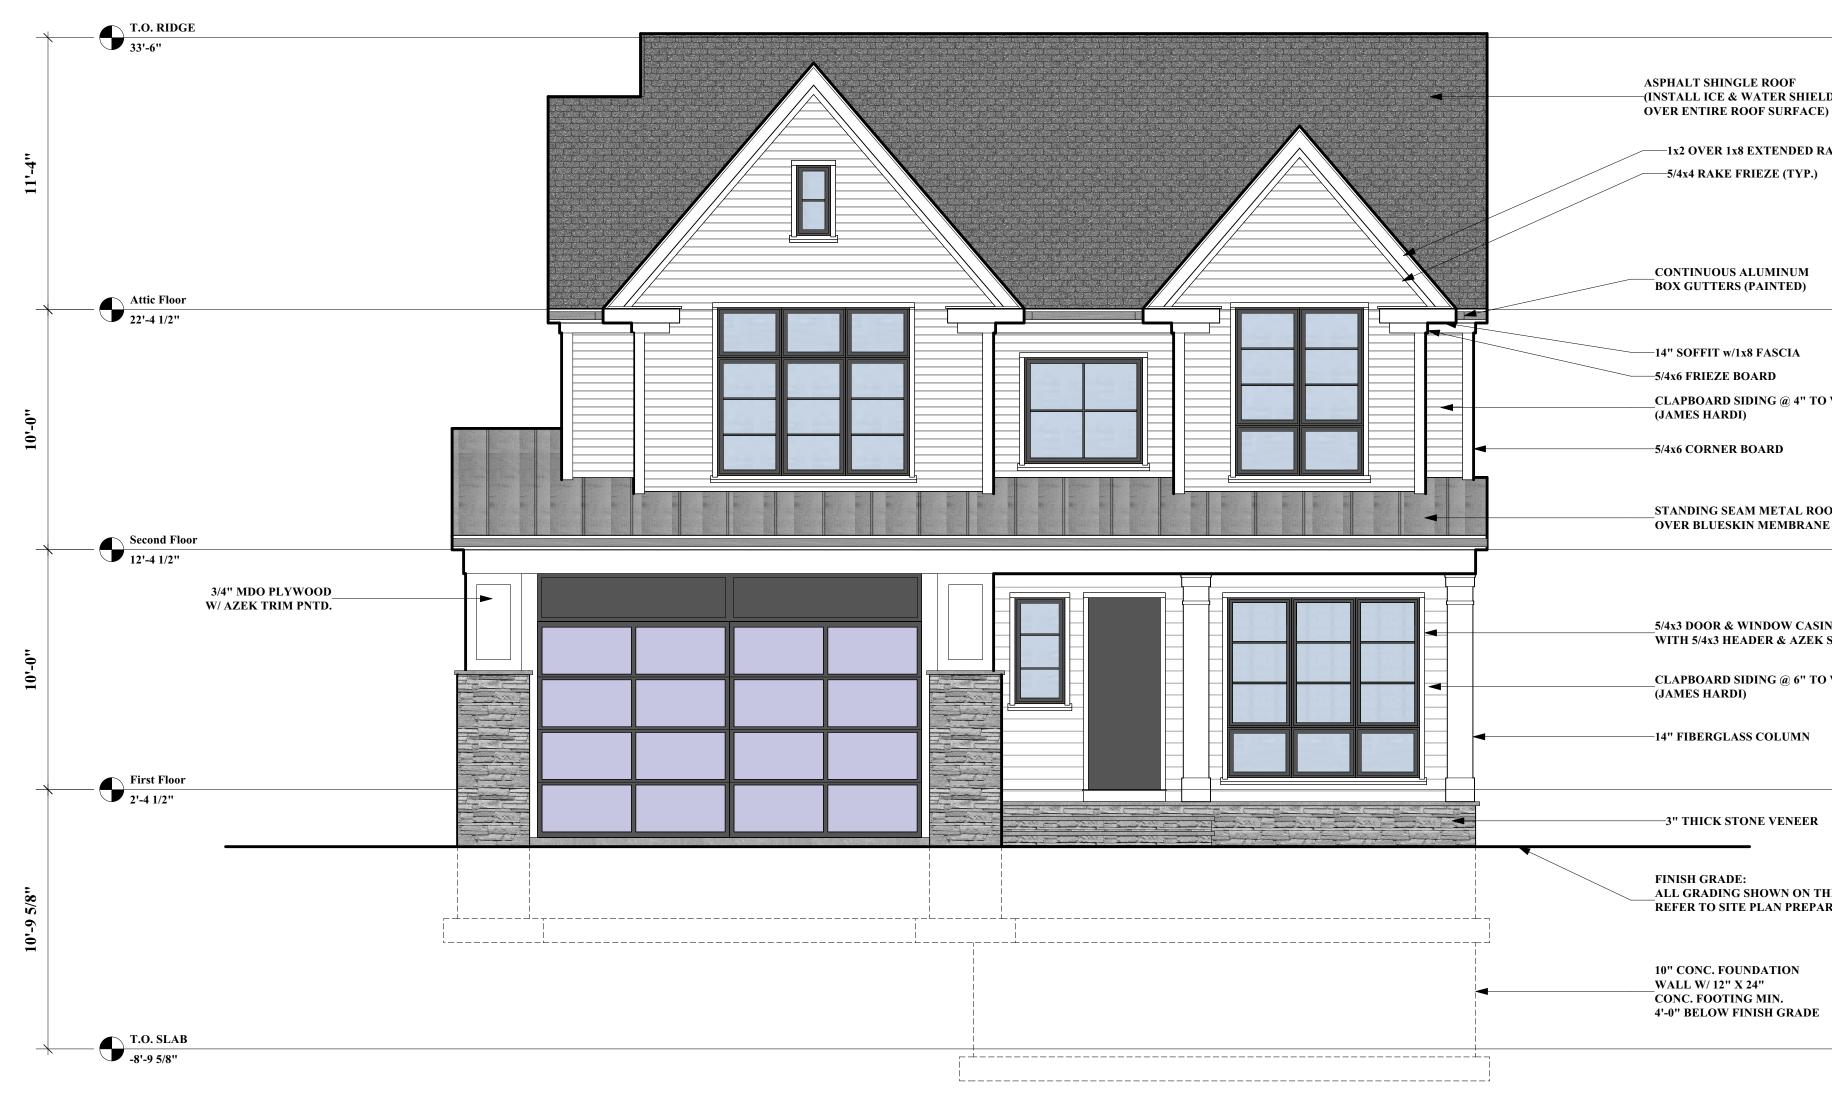

|
|   |                                                                   | AS NO                                                                                                             | ГED                                                                              |                                                                                                                                                                                                                            |

| <b>Gross Square Feet</b> | 842 sf      |
|--------------------------|-------------|
| Finished Area            | <b>0</b> sf |
| FAR                      | 0 sf        |





—(INSTALL ICE & WATER SHIELD OVER ENTIRE ROOF SURFACE)

—1x2 OVER 1x8 EXTENDED RAKE ——5/4x4 RAKE FRIEZE (TYP.)

—14" SOFFIT w/1x8 FASCIA \_\_\_\_CLAPBOARD SIDING @ 4" TO WEATHER (JAMES HARDI)

STANDING SEAM METAL ROOF **OVER BLUESKIN MEMBRANE** 

\_\_\_\_5/4x3 DOOR & WINDOW CASING, WITH 5/4x3 HEADER & AZEK SILL

\_\_\_\_CLAPBOARD SIDING @ 6" TO WEATHER (JAMES HARDI)

—14" FIBERGLASS COLUMN

—3" THICK STONE VENEER

ALL GRADING SHOWN ON THE ELEVATIONS ARE DIAGRAMMATIC. REFER TO SITE PLAN PREPARED BY OTHERS FOR FINAL GRADING.

|                |                              | N                | ew                                                 |                       |
|----------------|------------------------------|------------------|----------------------------------------------------