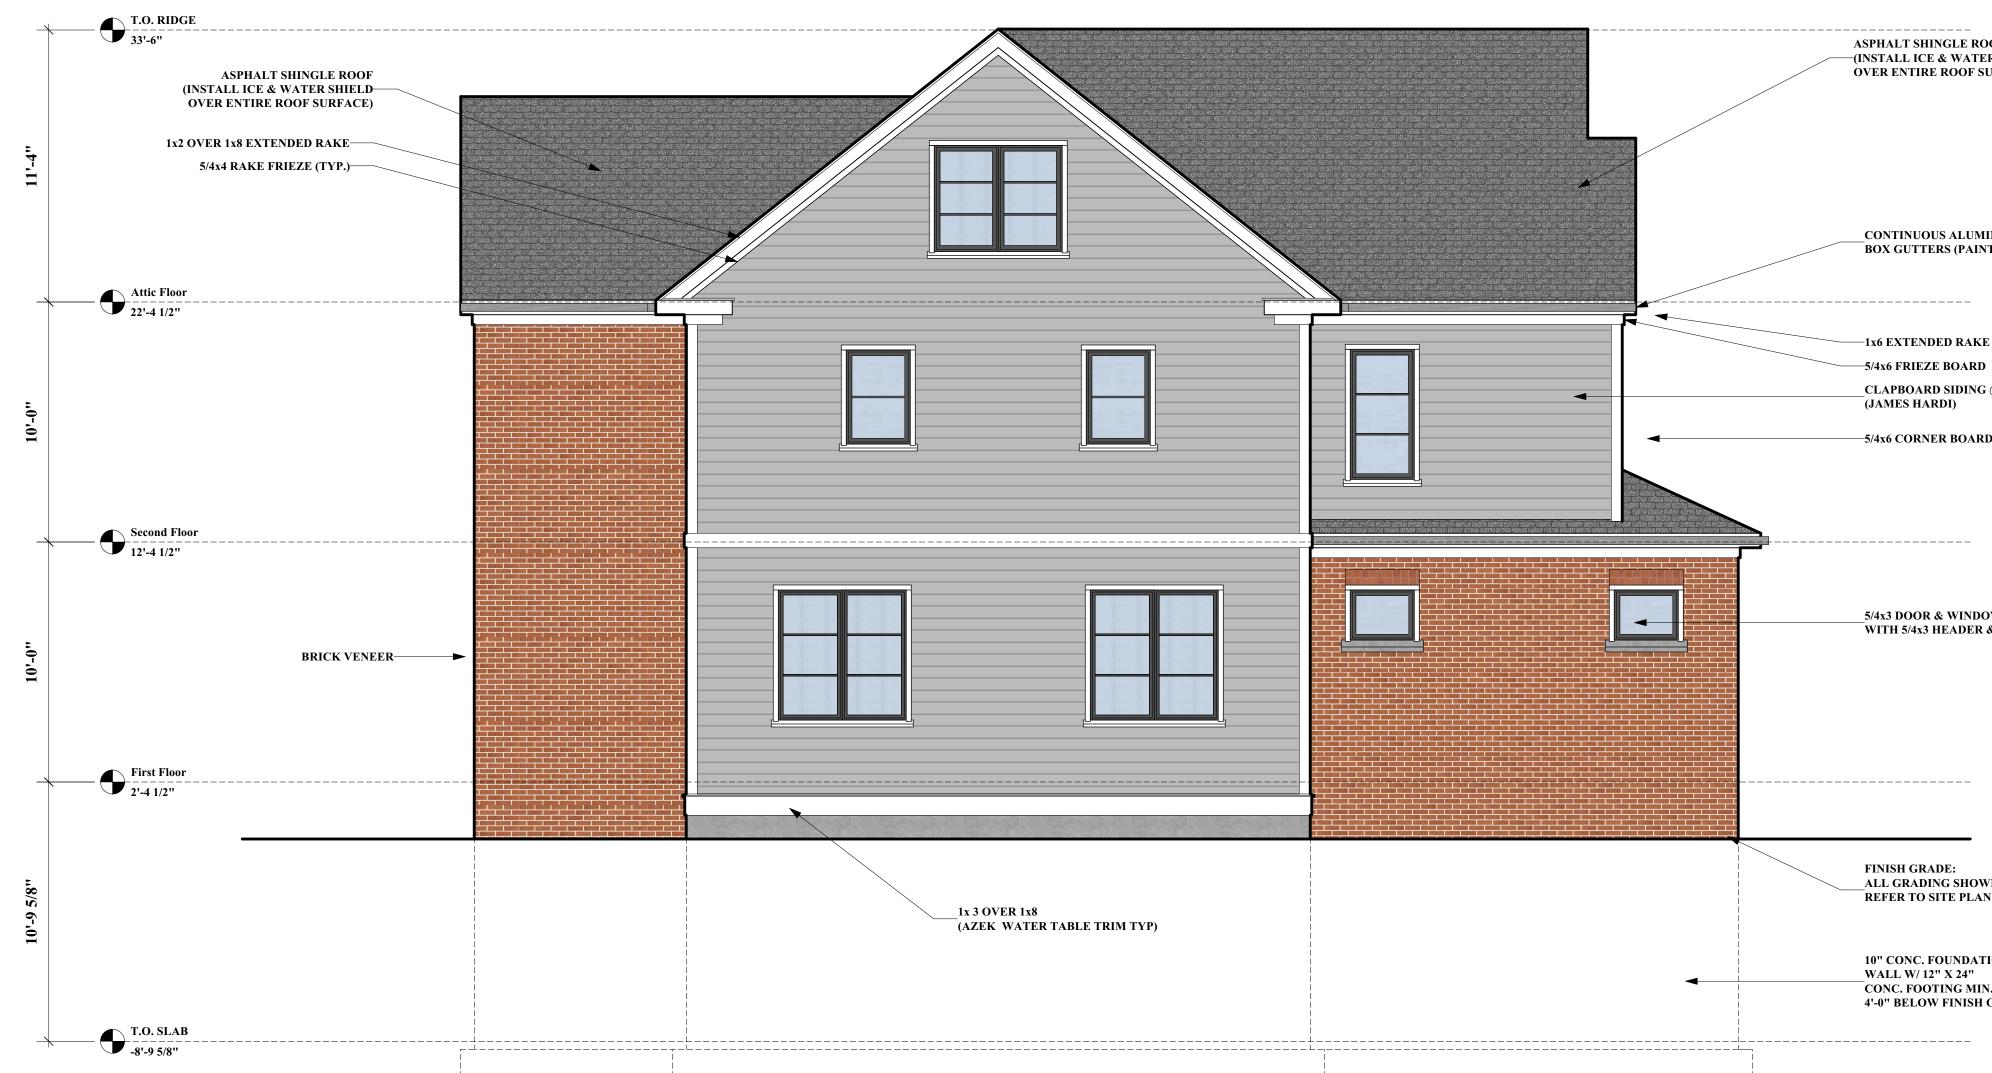

# **Roofing and Siding:**

1. Provide continuous 3' 0" wide fiberglass reinforced, bituthene, ice and water shield at all roof edges, centered on all valleys and at roof wall intersections carried 1' 0" up the wall (refer to manufacturers installation instructions).

2. Provide aluminum step flashing at roof/wall and roof/chimney intersections.

3. Provide aluminum flashing over all window and doors head trim and at the connection between all exterior walls and exterior decks. 4. Provide continuous soffit vents or continuous venter drip edge at all soffit overhangs

5. Provide15" felt under all roof shingles (unless specified otherwise).

6. Provide continuous ridge vents (unless specified as otherwise). See building elevation for extent. 7. All gutters and downspouts to be prefinished alum. Color to be selected by owner.