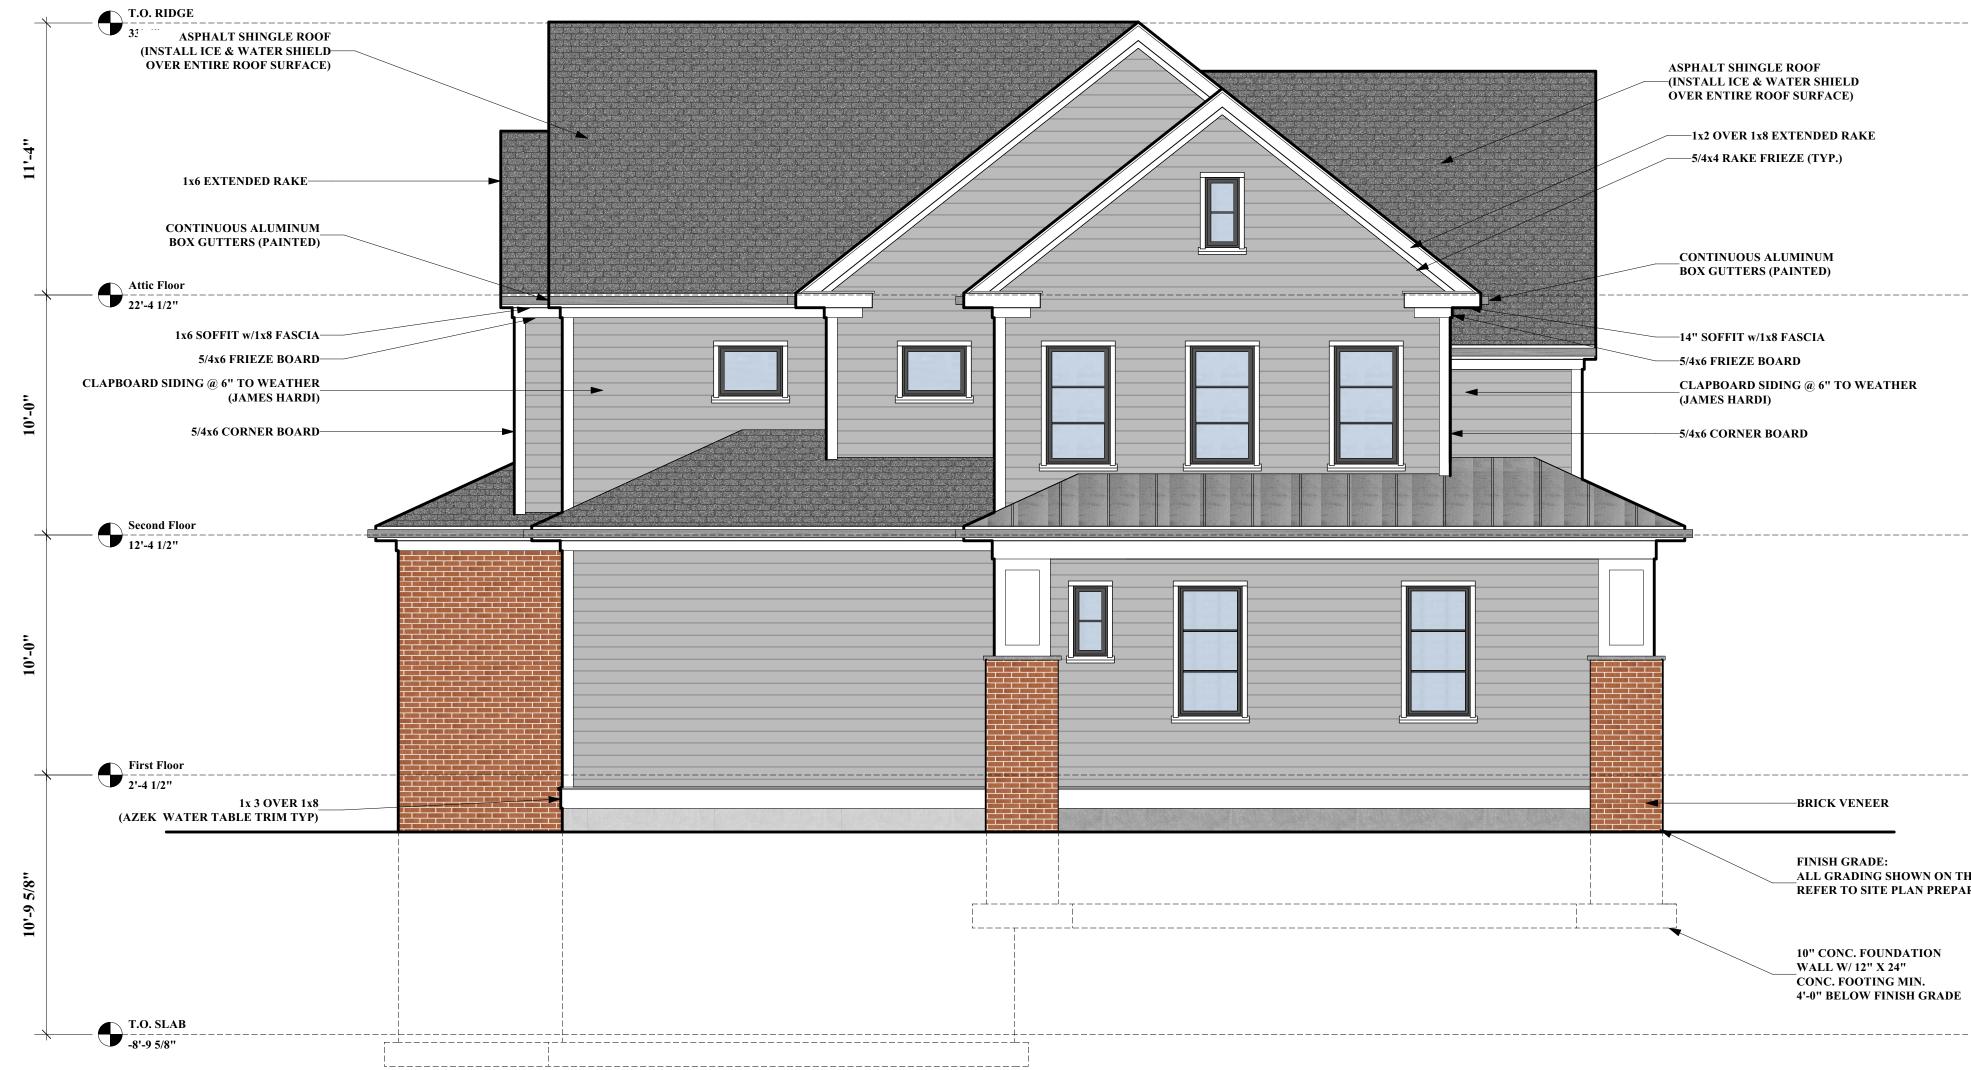

## General:

- 1. The governing building code for the design and construction is the Massachusetts State Building Code for 1& 2 family dwellings (9<sup>th</sup> edition).
- 2. Architectural drawings shall be used in conjunction with structural, mechanical, electrical and shop drawings. 3. The contractor shall confirm all dimensions and notify architect of any discrepancies, ambiguities, or inconsistences prior to proceeding with the work. The
- contractor shall also notify the architect, prior to proceeding with the work, if any construction needs to be adjusted due to field conditions.
- 4. An assumption has been made that the elevation difference between the garage slab and the first floor is 24" the general contractor shall notify the architect if this is inconsistent with the site conditions prior to beginning construction.
- 5. All flashing in contact with pressure treated lumber shall be corrosion resistant.
- 6. All ductwork and hot water piping shall be insulated and where necessary, a vapor barrier for the ductwork will be provided to prevent condensation.
- 7. All chimneys to be constructed so the top of the flue is 2'-0" above any roof/wall within 10'-0". 8. Provide continuous pitch break vents at all roof/wall intersections where soffit vents are installed.

1. Provide continuous 3' 0" wide fiberglass reinforced, bituthene, ice and water shield at all roof edges, centered on all valleys and at roof wall intersections carried 1' 0" up the wall (refer to manufacturers installation instructions).

2. Provide aluminum step flashing at roof/wall and roof/chimney intersections.

3. Provide aluminum flashing over all window and doors head trim and at the connection between all exterior walls and exterior decks. 4. Provide continuous soffit vents or continuous venter drip edge at all soffit overhangs

5. Provide15" felt under all roof shingles (unless specified otherwise).

6. Provide continuous ridge vents (unless specified as otherwise). See building elevation for extent. 7. All gutters and downspouts to be prefinished alum. Color to be selected by owner.