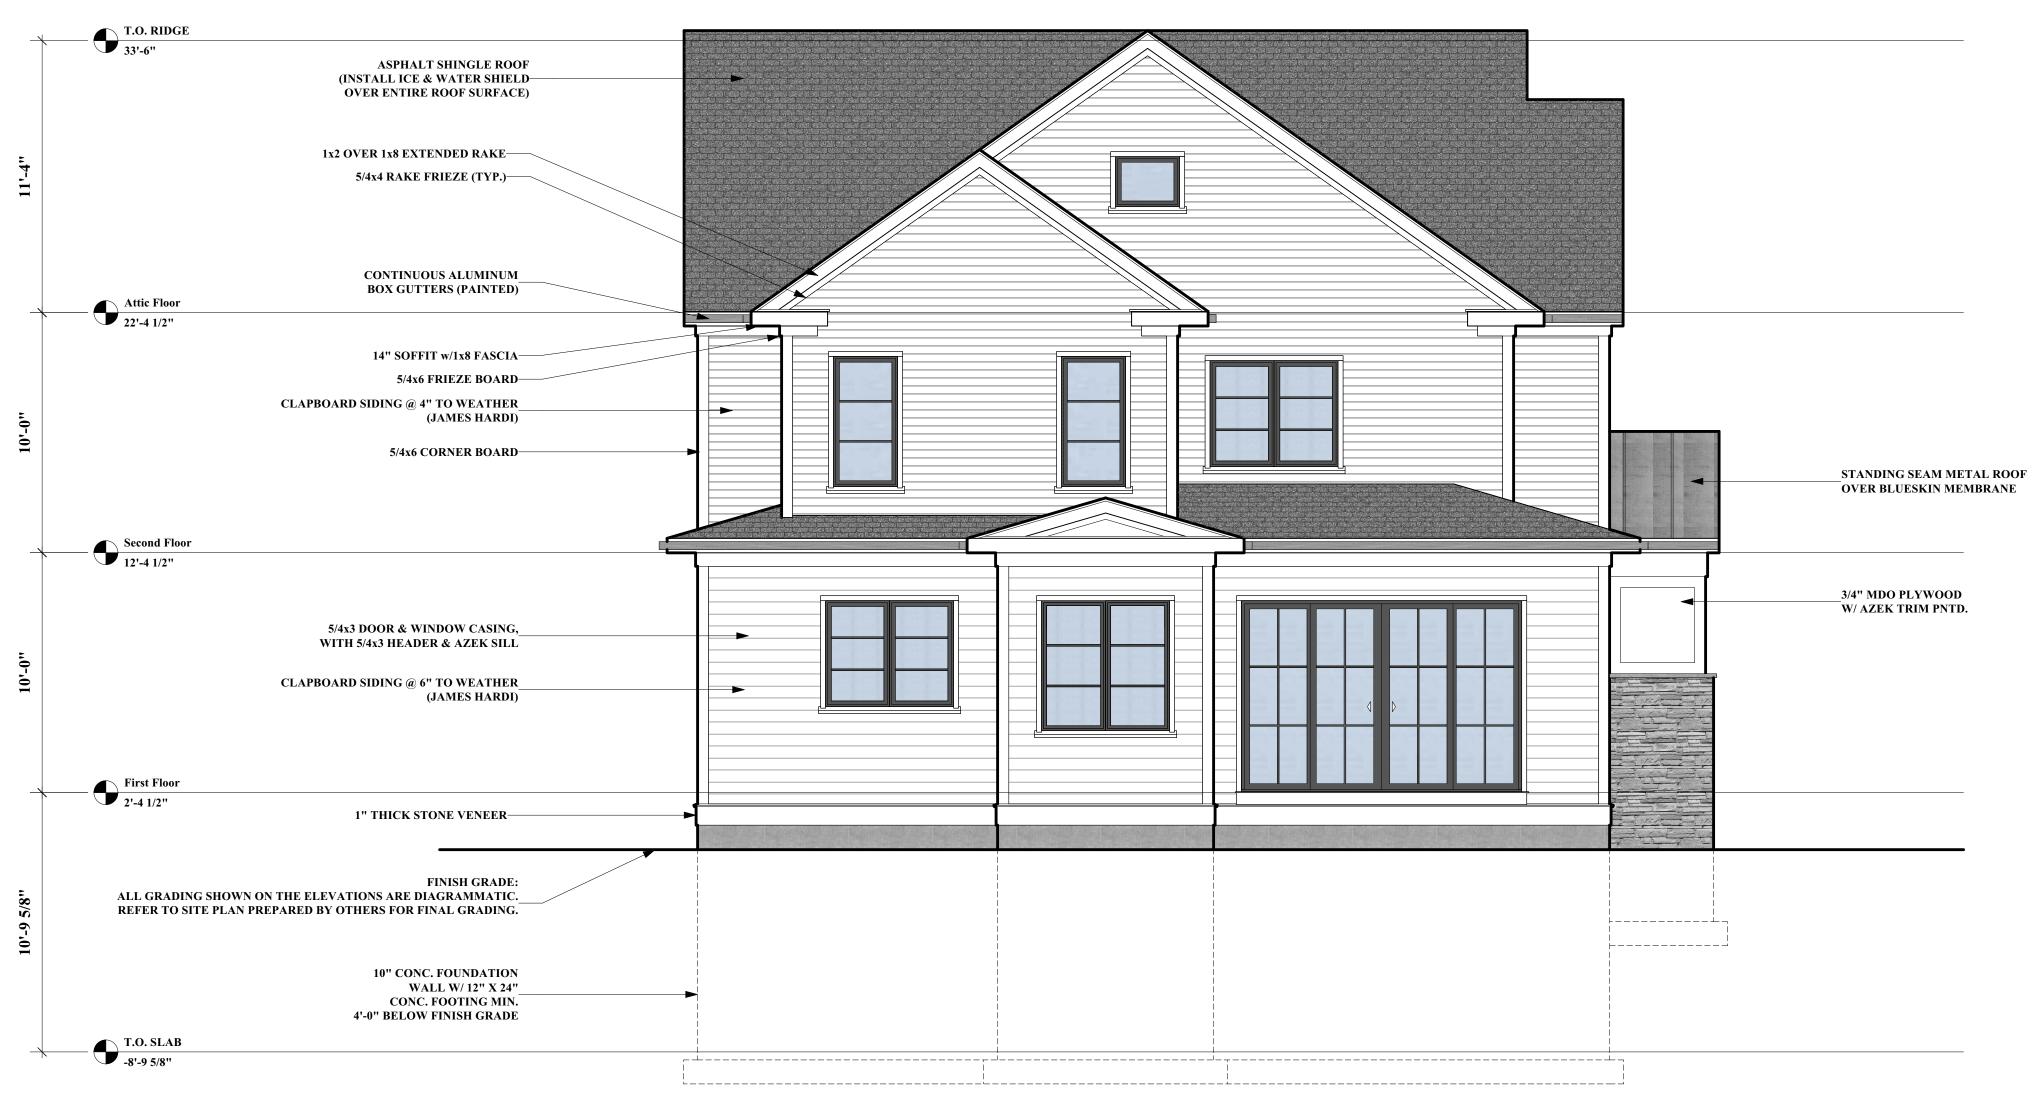

1. Provide continuous 3' 0" wide fiberglass reinforced, bituthene, ice and water shield at all roof edges, centered on all valleys and at roof wall intersections carried 1' 0" up the wall (refer to manufacturers installation instructions).

2. Provide aluminum step flashing at roof/wall and roof/chimney intersections.

3. Provide aluminum flashing over all window and doors head trim and at the connection between all exterior walls and exterior decks. 4. Provide continuous soffit vents or continuous venter drip edge at all soffit overhangs

5. Provide15" felt under all roof shingles (unless specified otherwise).

6. Provide continuous ridge vents (unless specified as otherwise). See building elevation for extent. 7. All gutters and downspouts to be prefinished alum. Color to be selected by owner.