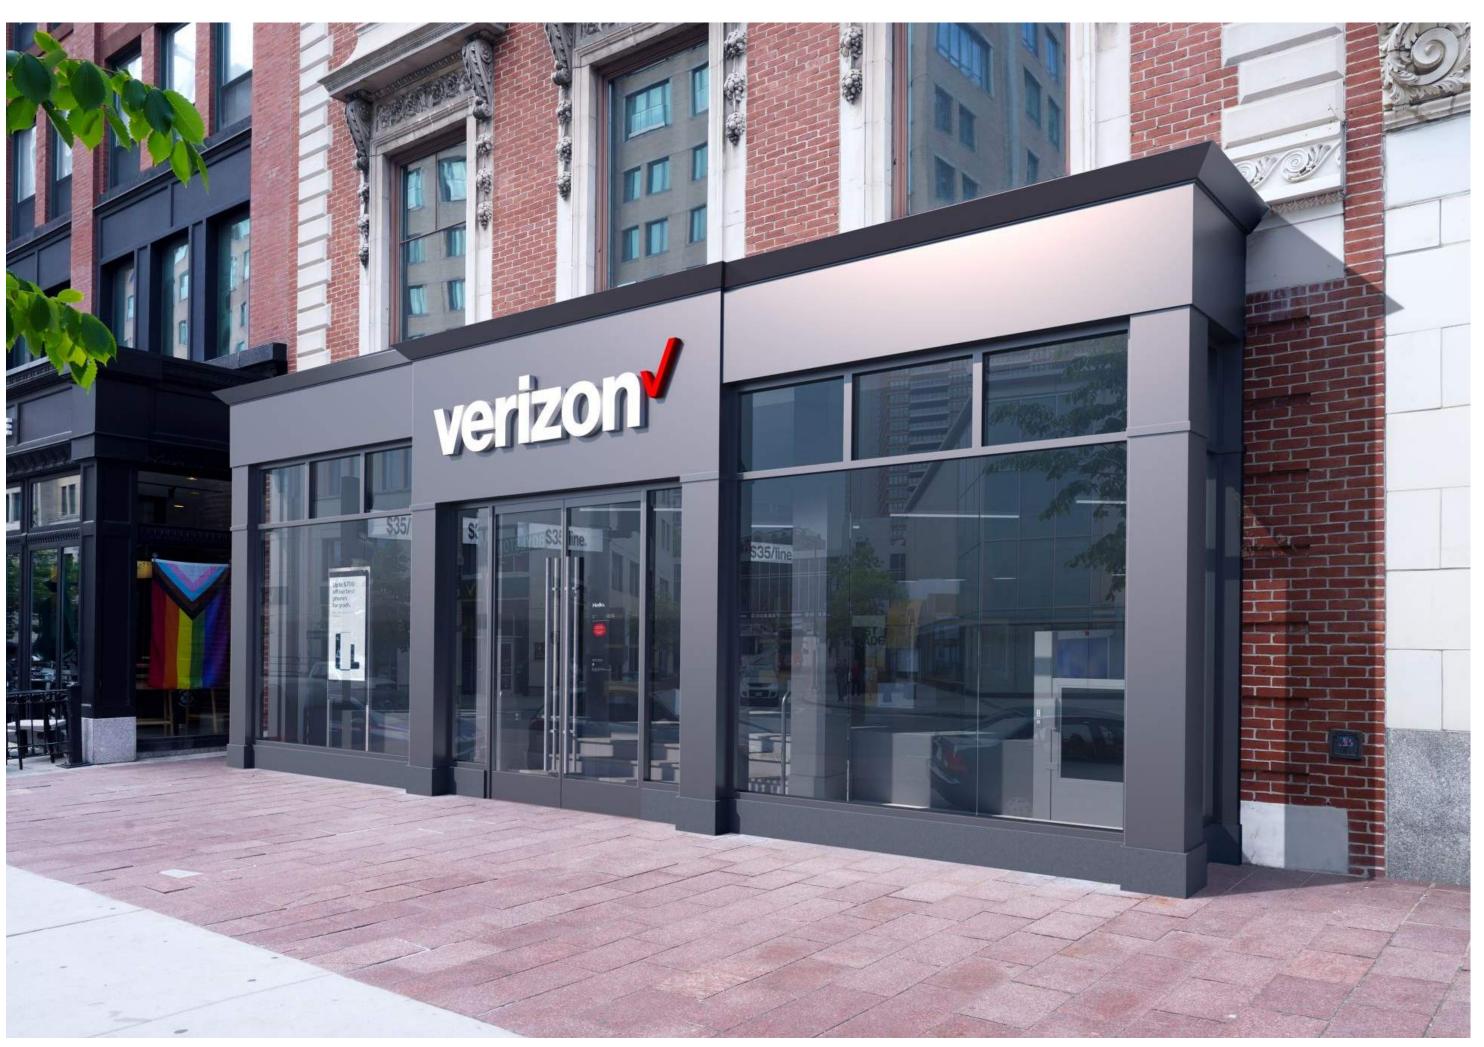

**Cover Sheet** 

Existing Streetscape

View from Existing Verizon Store Toward Existing Max Brenner Store

View from Existing Max Brenner Store

This document and the ideas and designs incorporated herein, as an instrument of professional service, is the property of GRUSKIN ARCHITECTURE + DESIGN, P.C., and is not to be used in whole or in part for any other project without the written authorization of GRUSKIN

Previous Submission on 7/13/2022 - Proposed Verizon Store Design Rendering

Existing Max Brenner Store and Building Facade

Previous Submission on 7/13/2022 - Proposed Verizon Store Design Rendering

This document and the ideas and designs incorporated herein, as an instrument of professional service, is the property of GRUSKIN ARCHITECTURE + DESIGN, P.C., and is not to be used in whole or in part for any other project without the written authorization of GRUSKIN ARCHITECTURE + DESIGN, P.C.

Existing Max Brenner Store and Building Facade

Proposed Verizon Store and Existing Building Facade

|                                                                                                       |                                                                                  | 6                                                                                                   |                                                 |                       |
|-------------------------------------------------------------------------------------------------------|----------------------------------------------------------------------------------|-----------------------------------------------------------------------------------------------------|-------------------------------------------------|-----------------------|
|                                                                                                       | GRI                                                                              | JS                                                                                                  | /<br><                                          |                       |
| 29                                                                                                    | CHITECT<br>4 Morris Aver<br>1: 973.376.44                                        | URE + E                                                                                             | ESIGN<br>field, NJ (                            | 07081                 |
| This of herein                                                                                        | vw.GruskinGr<br>ocument and the<br>a, as an instrume<br>rty of GRUSKIN A         | oup.com N<br>e ideas and c<br>ent of profess                                                        | IJ REG 0100-9<br>lesigns incol<br>sional servic | pporated<br>e, is the |
| is not<br>witho<br>ARCH                                                                               | to be used in who<br>ut the written au<br>ITECTURE + DESIC<br>022 Gruskin A      | le or in part fo<br>thorization of<br>GN, P.C.                                                      | r any other<br>GRUSKIN<br>All Rights F          | project<br>Reserved   |
| AL                                                                                                    | 5421<br>13167                                                                    |                                                                                                     |                                                 | IA                    |
| AR<br>AZ<br>CA<br>CO<br>CT                                                                            | 3811<br>39209<br>C-29898                                                         | ND<br>NE<br>NH                                                                                      | 1666<br>A-354<br>2796<br>Al 099                 | 99                    |
| DC<br>DE<br>FL<br>GA<br>HI<br>IA                                                                      | ARC10072<br>0006261<br>AR91629<br>RA011075<br>AR 11489<br>05713                  | NY<br>OK<br>OH                                                                                      | a4895<br>13761<br>4899                          | 3–1 NY<br>5432–E      |
| ID<br>IL<br>IN<br>KS                                                                                  | AR-98445<br>001-0191<br>AR104000<br>4674<br>5967                                 | 59 PR<br>152 RI                                                                                     | 19965<br>2666<br>6834<br>11532<br>101374        |                       |
| LA<br>ME<br>MD<br>(MA<br>MI                                                                           | 5734<br>ARC 2596<br>11016<br>10635<br>13010523                                   | VT<br>VA<br>79 WA                                                                                   | 2572<br>0401 (<br>10344                         | 58-030<br>011223      |
| MN<br>MO<br>MS<br>Profest                                                                             | 44326<br>A-200502<br>3860<br>ional Seal:                                         | WI<br>29740 WV<br>WY                                                                                | 9900-<br>3727<br>C-196                          |                       |
|                                                                                                       |                                                                                  |                                                                                                     |                                                 |                       |
|                                                                                                       |                                                                                  |                                                                                                     |                                                 |                       |
|                                                                                                       |                                                                                  |                                                                                                     |                                                 |                       |
| Consul                                                                                                | ant                                                                              |                                                                                                     |                                                 |                       |
| oonsu                                                                                                 | unt.                                                                             |                                                                                                     |                                                 |                       |
|                                                                                                       |                                                                                  |                                                                                                     |                                                 |                       |
|                                                                                                       |                                                                                  |                                                                                                     |                                                 |                       |
|                                                                                                       |                                                                                  |                                                                                                     |                                                 |                       |
|                                                                                                       |                                                                                  |                                                                                                     |                                                 |                       |
|                                                                                                       |                                                                                  |                                                                                                     |                                                 |                       |
|                                                                                                       | ne and Number:                                                                   | 2                                                                                                   | 021-0                                           | 096                   |
| B                                                                                                     | BAC                                                                              |                                                                                                     |                                                 |                       |
| B<br>R                                                                                                |                                                                                  | bmi                                                                                                 | ssi                                             | on                    |
| B<br>R<br>fo                                                                                          | BAC<br>e-su                                                                      | bmi<br>:. to                                                                                        | ssi<br>1s                                       | on<br>t               |
| B<br>R<br>fc<br>F<br>S                                                                                | BAC<br>e-su<br>or Alt<br>loor<br>igna                                            | bmi<br>:. to<br>Fac<br>ge f                                                                         | ssi<br>1s <sup>.</sup><br>ade                   | on<br>t               |
| B<br>R<br>fc<br>F<br>S                                                                                | BAC<br>e-su<br>or Alt<br>loor<br>igna<br>ERIZ                                    | bmi<br>:. to<br>Fac<br>ge f                                                                         | ssi<br>1s <sup>.</sup><br>ade                   | on<br>t               |
| B<br>R<br>fc<br>F<br>S<br>V                                                                           | BAC<br>e-su<br>or Alt<br>loor<br>igna<br>ERIZ                                    | bmi<br>to<br>Fac<br>ge f<br>ON                                                                      | ssi<br>1s<br>ade<br>or                          | on<br>t               |
| B<br>R<br>fc<br>F<br>S<br>V                                                                           | BAC<br>e-su<br>or Alt<br>loor<br>igna<br>ERIZ                                    | bmi<br>to<br>Fac<br>ge f<br>ON                                                                      | ssi<br>1s<br>ade<br>or                          | on<br>t               |
| B<br>fo<br>F<br>S<br>V<br>JOD AA                                                                      | BAC<br>e-su<br>or Alt<br>loor<br>igna<br>ERIZ                                    | bmi<br>to<br>Fac<br>ge f<br>ON                                                                      | ssi<br>1s<br>ade<br>or                          | on<br>t               |
| B<br>R<br>fc<br>F<br>S<br>V<br>Job Ad<br>74<br>B0                                                     | BAC<br>e-su<br>or Alt<br>loor<br>igna<br>ERIZ                                    | bmi<br>L to<br>Fac<br>ge f<br>ON                                                                    | ssi<br>1s<br>ade<br>or                          | on<br>t<br>e &        |
| B<br>R<br>f<br>C<br>F<br>S<br>V<br>Job Ad<br>74<br>B0                                                 | BAC<br>e-su<br>or Alt<br>loor<br>igna,<br>ERIZ<br>fres:<br>5 Boylst<br>ston, MA  | bmi<br>L to<br>Fac<br>ge f<br>ON<br>on Stre                                                         | ssi<br>1s<br>ade<br>or                          | on<br>t<br>e &        |
| B<br>R<br>f(<br>F<br>S<br>V<br>JOD AO<br>74<br>BO<br>Drawin<br>E)<br>Ph<br>Pr                         | BAC<br>e-su<br>or Alt<br>loor<br>igna,<br>ERIZ<br>fres:<br>5 Boylst<br>ston, MA  | bmi<br>L to<br>Fac<br>ge f<br>ON<br>on Stre<br>0211                                                 | ssi<br>1s<br>ade<br>or                          | on<br>t<br>e &        |
| B<br>R<br>f(<br>F<br>S<br>V<br>Job Ad<br>74<br>BO<br>Drawin<br>E)<br>Pr<br>R<br>E<br>Drawin           | BAC<br>e-su<br>or Alt<br>loor<br>igna<br>ERIZ<br>fres:<br>5 Boylst<br>ston, MA   | bmi<br>L to<br>Fac<br>ge f<br>ON<br>on Stre<br>0211                                                 | ssi<br>1s<br>ade<br>or                          | on<br>t<br>e &        |
| B<br>R<br>f<br>C<br>F<br>S<br>V<br>Job Ad<br>74<br>BO<br>Drawin<br>Ph<br>Ph<br>Pr<br>R<br>Checke      | BAC<br>e-su<br>or Alt<br>loor<br>igna<br>ERIZ<br>tres:<br>5 Boylst<br>ston, MA   | bmi<br>L to<br>Fac<br>ge f<br>ON<br>on Stre<br>0211                                                 | ssi<br>ade<br>or<br>lition                      | on<br>t<br>e &        |
| B<br>R<br>f<br>C<br>F<br>S<br>V<br>Job Ad<br>74<br>BO<br>Drawin<br>Ph<br>Ph<br>Pr<br>R<br>Checke      | BAC<br>e-su<br>or Alt<br>loor<br>igna,<br>ERIZ<br>tress:<br>5 Boylst<br>ston, MA | bmi<br>L to<br>Fac<br>ge f<br>ON<br>on Stre<br>O211                                                 | ssi<br>1s<br>ade<br>or                          | on<br>t<br>e &        |
| B<br>R<br>f<br>C<br>F<br>S<br>V<br>Job Ad<br>74<br>BO<br>Drawin<br>Ph<br>Ph<br>Pr<br>R<br>Checke      | BAC<br>e-su<br>or Alt<br>loor<br>igna,<br>ERIZ<br>tres:<br>5 Boylst<br>ston, MA  | bmi<br>to<br>Fac<br>ge f<br>ON<br>on Stre<br>O211<br>Conc<br>d Des<br>ng<br><br>09/16<br>09/16      | ssi<br>1s<br>ade<br>or<br>lition                | on<br>t<br>e &        |
| B<br>R<br>f<br>C<br>F<br>S<br>V<br>Job Ad<br>74<br>BO<br>Drawin<br>Pr<br>Pr<br>R<br>Checku<br>Drawn   | BAC<br>e-su<br>or All<br>loor<br>igna<br>ERIZ<br>tres:<br>5 Boylst<br>ston, MA   | bmi<br>to<br>Fac<br>ge f<br>ON<br>on Stre<br>O211<br>Conc<br>d Des<br>ng<br><br>09/16<br>09/16      | ssi<br>1s<br>ade<br>or<br>lition                | on<br>t<br>e &        |
| B<br>R<br>fc<br>F<br>S<br>V<br>Job Ad<br>74<br>BO<br>Drawin<br>EX<br>Pr<br>Pr<br>R<br>Checke<br>Drawn | BAC<br>e-su<br>or All<br>loor<br>igna<br>ERIZ<br>tres:<br>5 Boylst<br>ston, MA   | bmi<br>to<br>Fac<br>ge f<br>ON<br>on Stre<br>O211<br>Conc<br>d Des<br>ng<br>09/16<br>09/16<br>09/16 | ssi<br>1s<br>ade<br>or<br>lition                | on<br>t<br>e &        |
| B<br>R<br>fc<br>F<br>S<br>V<br>Job Ad<br>74<br>BO<br>Drawin<br>EX<br>Pr<br>Pr<br>R<br>Checke<br>Drawn | BAC<br>e-su<br>or All<br>loor<br>igna<br>ERIZ<br>tres:<br>5 Boylst<br>ston, MA   | bmi<br>to<br>Fac<br>ge f<br>ON<br>on Stre<br>O211<br>Conc<br>d Des<br>ng<br>09/16<br>09/16<br>09/16 | ssi<br>1s<br>ade<br>or<br>lition                | on<br>t<br>e &        |
| B<br>R<br>fc<br>F<br>S<br>V<br>Job Ad<br>74<br>BO<br>Drawin<br>EX<br>Pr<br>Pr<br>R<br>Checke<br>Drawn | BAC<br>e-su<br>or All<br>loor<br>igna<br>ERIZ<br>tres:<br>5 Boylst<br>ston, MA   | bmi<br>to<br>Fac<br>ge f<br>ON<br>on Stre<br>O211<br>Conc<br>d Des<br>ng<br>09/16<br>09/16<br>09/16 | ssi<br>1s<br>ade<br>or<br>lition                | on<br>t<br>e &        |
| B<br>R<br>fc<br>F<br>S<br>V<br>Job Ad<br>74<br>BO<br>Drawin<br>EX<br>Pr<br>Pr<br>R<br>Checke<br>Drawn | BAC<br>e-su<br>or All<br>loor<br>igna<br>ERIZ<br>tres:<br>5 Boylst<br>ston, MA   | bmi<br>to<br>Fac<br>ge f<br>ON<br>on Stre<br>O211<br>Conc<br>d Des<br>ng<br>09/16<br>09/16<br>09/16 | ssi<br>1s<br>ade<br>or<br>lition                | on<br>t<br>e &        |
| B<br>R<br>fc<br>F<br>S<br>V<br>Job Ad<br>74<br>BO<br>Drawin<br>EX<br>Pr<br>Pr<br>R<br>Checke<br>Drawn | BAC<br>e-su<br>or Alt<br>loor<br>igna<br>ERIZ<br>tres:<br>5 Boylst<br>ston, MA   | bmi<br>to<br>Fac<br>ge f<br>ON<br>on Stre<br>O211<br>Conc<br>d Des<br>ng<br>09/16<br>09/16<br>09/16 | ssi<br>1s<br>ade<br>or<br>lition                | on<br>t<br>e &        |
| B<br>R<br>fc<br>F<br>S<br>V<br>Job Ad<br>74<br>BO<br>Drawin<br>EX<br>Pr<br>Pr<br>R<br>Checke<br>Drawn | BAC<br>e-su<br>or Alt<br>loor<br>igna<br>ERIZ<br>tres:<br>5 Boylst<br>ston, MA   | bmi<br>to<br>Fac<br>ge f<br>ON<br>on Stre<br>O211<br>Conc<br>d Des<br>ng<br>09/16<br>09/16<br>09/16 | ssi<br>1s<br>ade<br>or<br>lition                | on<br>t<br>e &        |

**A4** 

5 OF 12

Existing Max Brenner Store and Building Facade

Existing Max Brenner Store and Building Facade

Proposed Verizon Store and Existing Building Facade

Proposed Verizon Store and Existing Building Facade

2021-0096 BBAC **Re-submission** for Alt. to 1st Floor Facade & Signage for VERIZON

745 Boylston Street Boston, MA 02116

Job Name and Number

**Existing Condition** Photos & Proposed Design Rendering

NORTH 