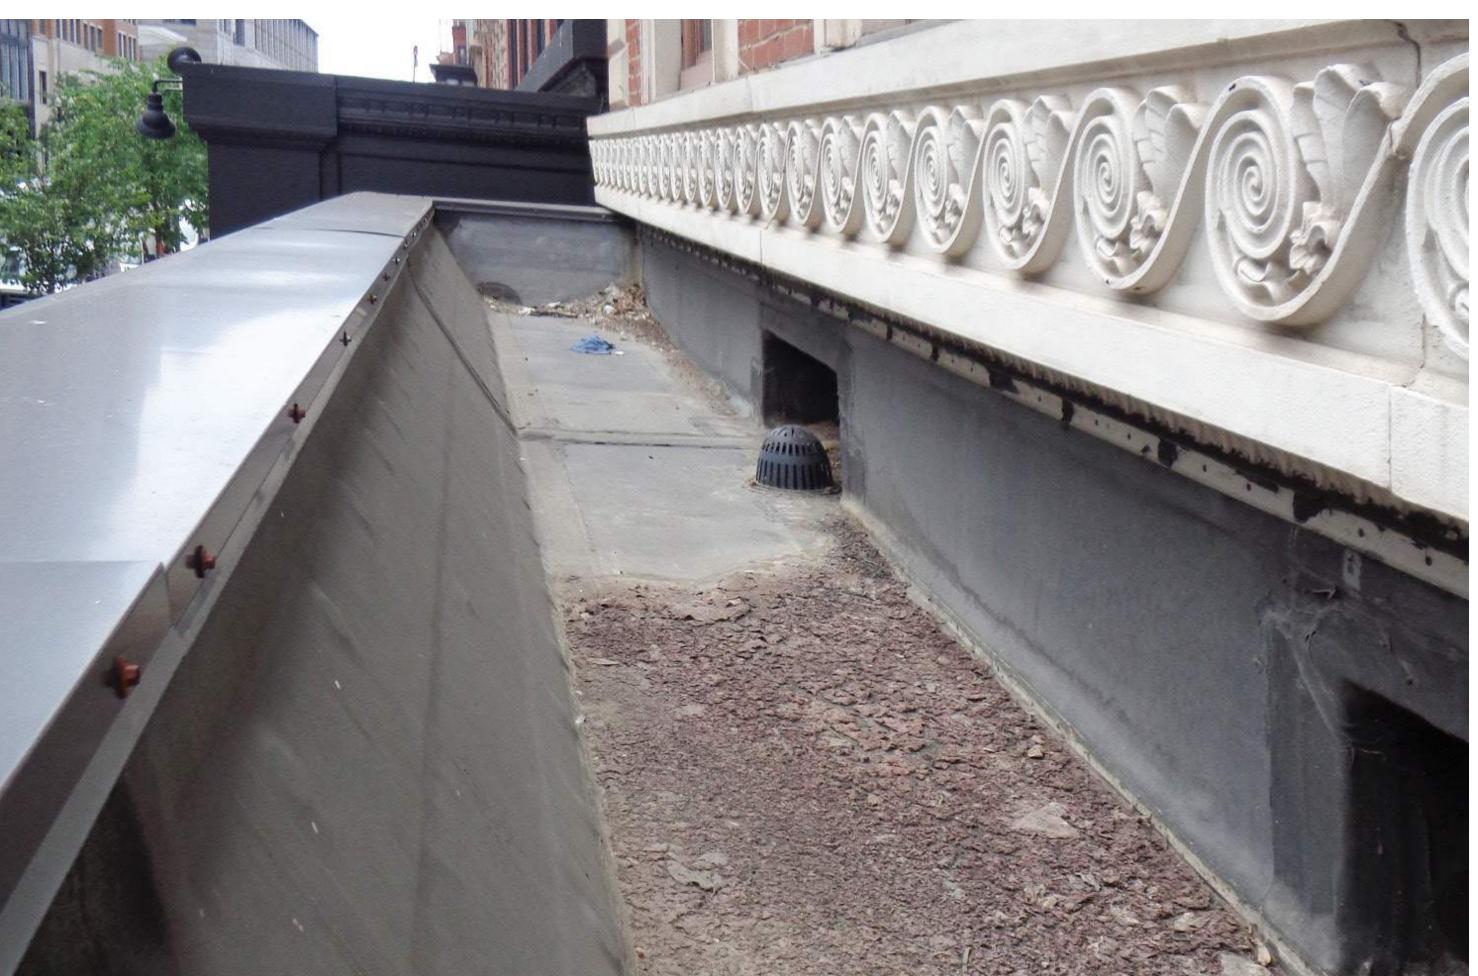

#### rawing Title:

Existing Condition Photos

Existing Max Brenner Store, Left Side

Existing Max Brenner Store, Front Detailed View

View Across the Street from Max Brenner Store Location

Existing Max Brenner Roof and Roof Drain Conditions