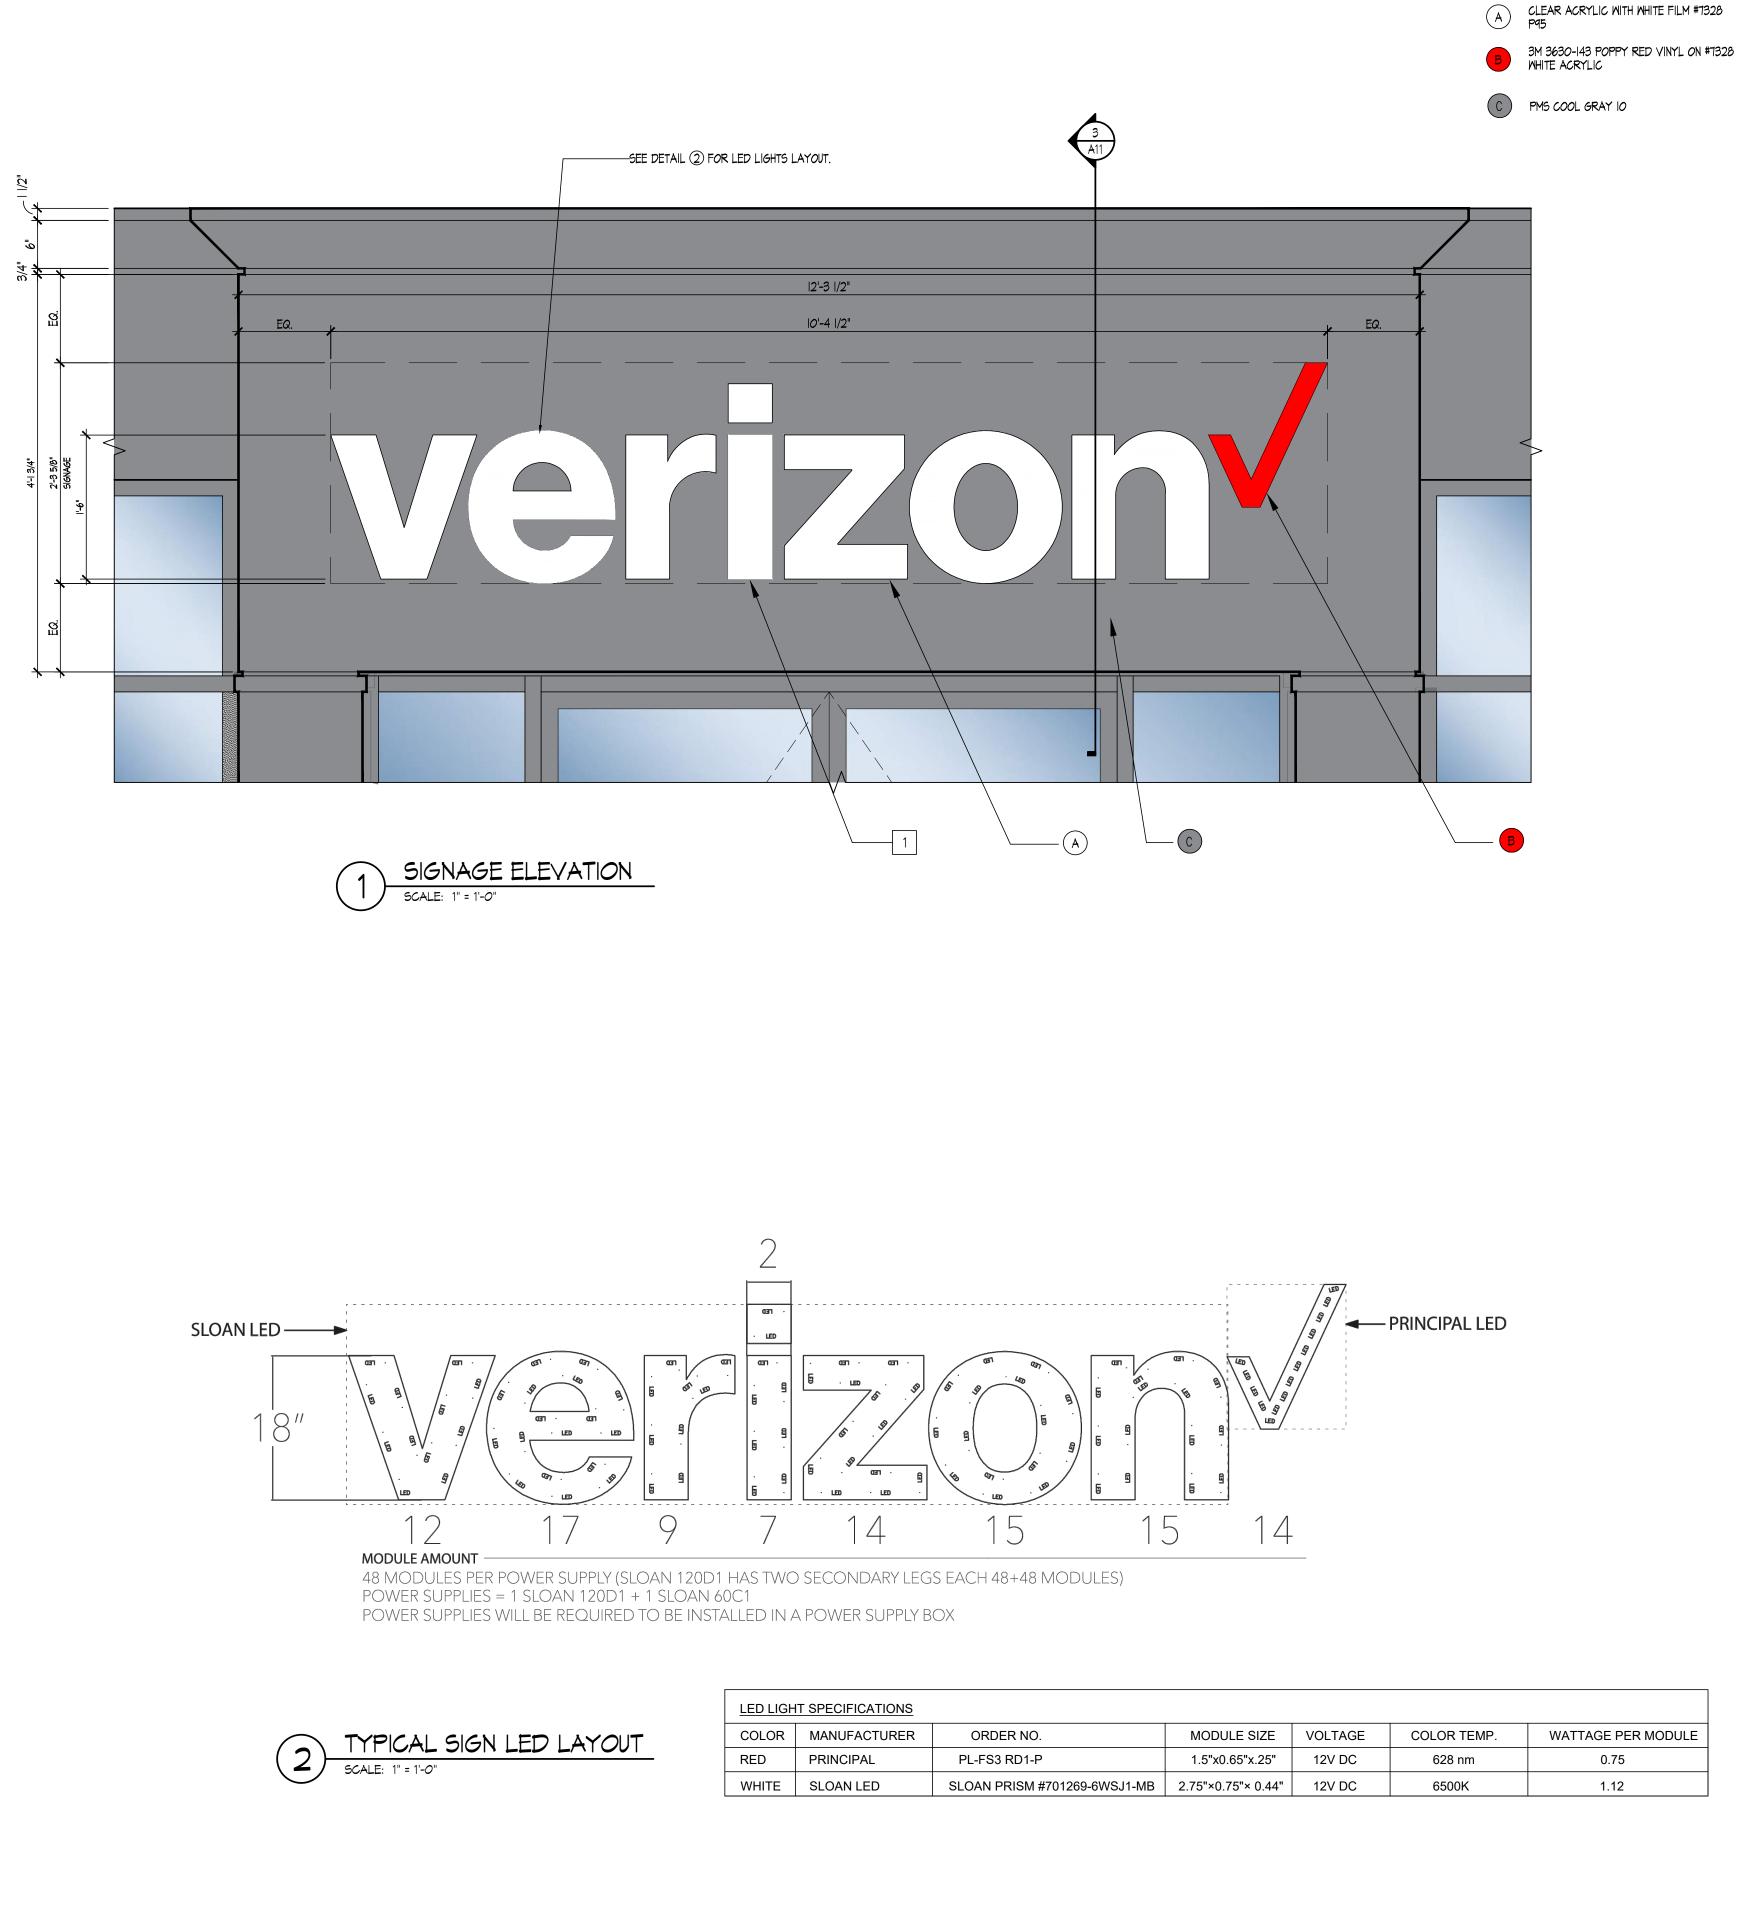

10 OF 12

COLORS

2" DEEP INTERNALLY ILLUMINATED CHANNEL LETTERS ON METAL PANEL. LETTERS SHALL BE WHITE FACES WITH WHITE RETURNS AND

CHECKMARK SHALL BE RED FACE WITH RED RETURNS. "V" IS 18" HIGH.

| CONT. BLOCKING                                                                                                             | - 173                                                        |
|----------------------------------------------------------------------------------------------------------------------------|--------------------------------------------------------------|
| CONT. SPLINE, COOL GRAY 10, TYP                                                                                            | 6<br>*4/                                                     |
| ACM METAL PANEL FINISH,——————<br>COOL GRAY IO                                                                              | 6"                                                           |
|                                                                                                                            |                                                              |
| 3 5/8" METAL STUDS @ 16" O.C                                                                                               |                                                              |
| EXTERIOR GRADE PLYWOOD                                                                                                     |                                                              |
| VAPOR BARRIER                                                                                                              |                                                              |
| 2" DEEP INTERNALLY ILLUMINATED                                                                                             |                                                              |
| LETTERS SHALL BE WHITE FACES<br>WITH WHITE RETURNS AND<br>CHECKMARK SHALL BE RED FACE<br>WITH RED RETURNS."V" IS 18" HIGH. | LETTER FACE                                                  |
|                                                                                                                            |                                                              |
|                                                                                                                            | LETTER RETURN                                                |
|                                                                                                                            |                                                              |
|                                                                                                                            | LED UNITS, SEE<br>DETAIL ② FOR<br>LED LAYOUT.<br>LETTER BACK |
|                                                                                                                            |                                                              |
|                                                                                                                            |                                                              |
|                                                                                                                            |                                                              |
|                                                                                                                            |                                                              |
|                                                                                                                            |                                                              |

|                 | MODULE SIZE        | VOLTAGE | COLOR TEMP. | WATTAGE PER MODULE |
|-----------------|--------------------|---------|-------------|--------------------|
|                 | 1.5"x0.65"x.25"    | 12V DC  | 628 nm      | 0.75               |
| 701269-6WSJ1-MB | 2.75"×0.75"× 0.44" | 12V DC  | 6500K       | 1.12               |