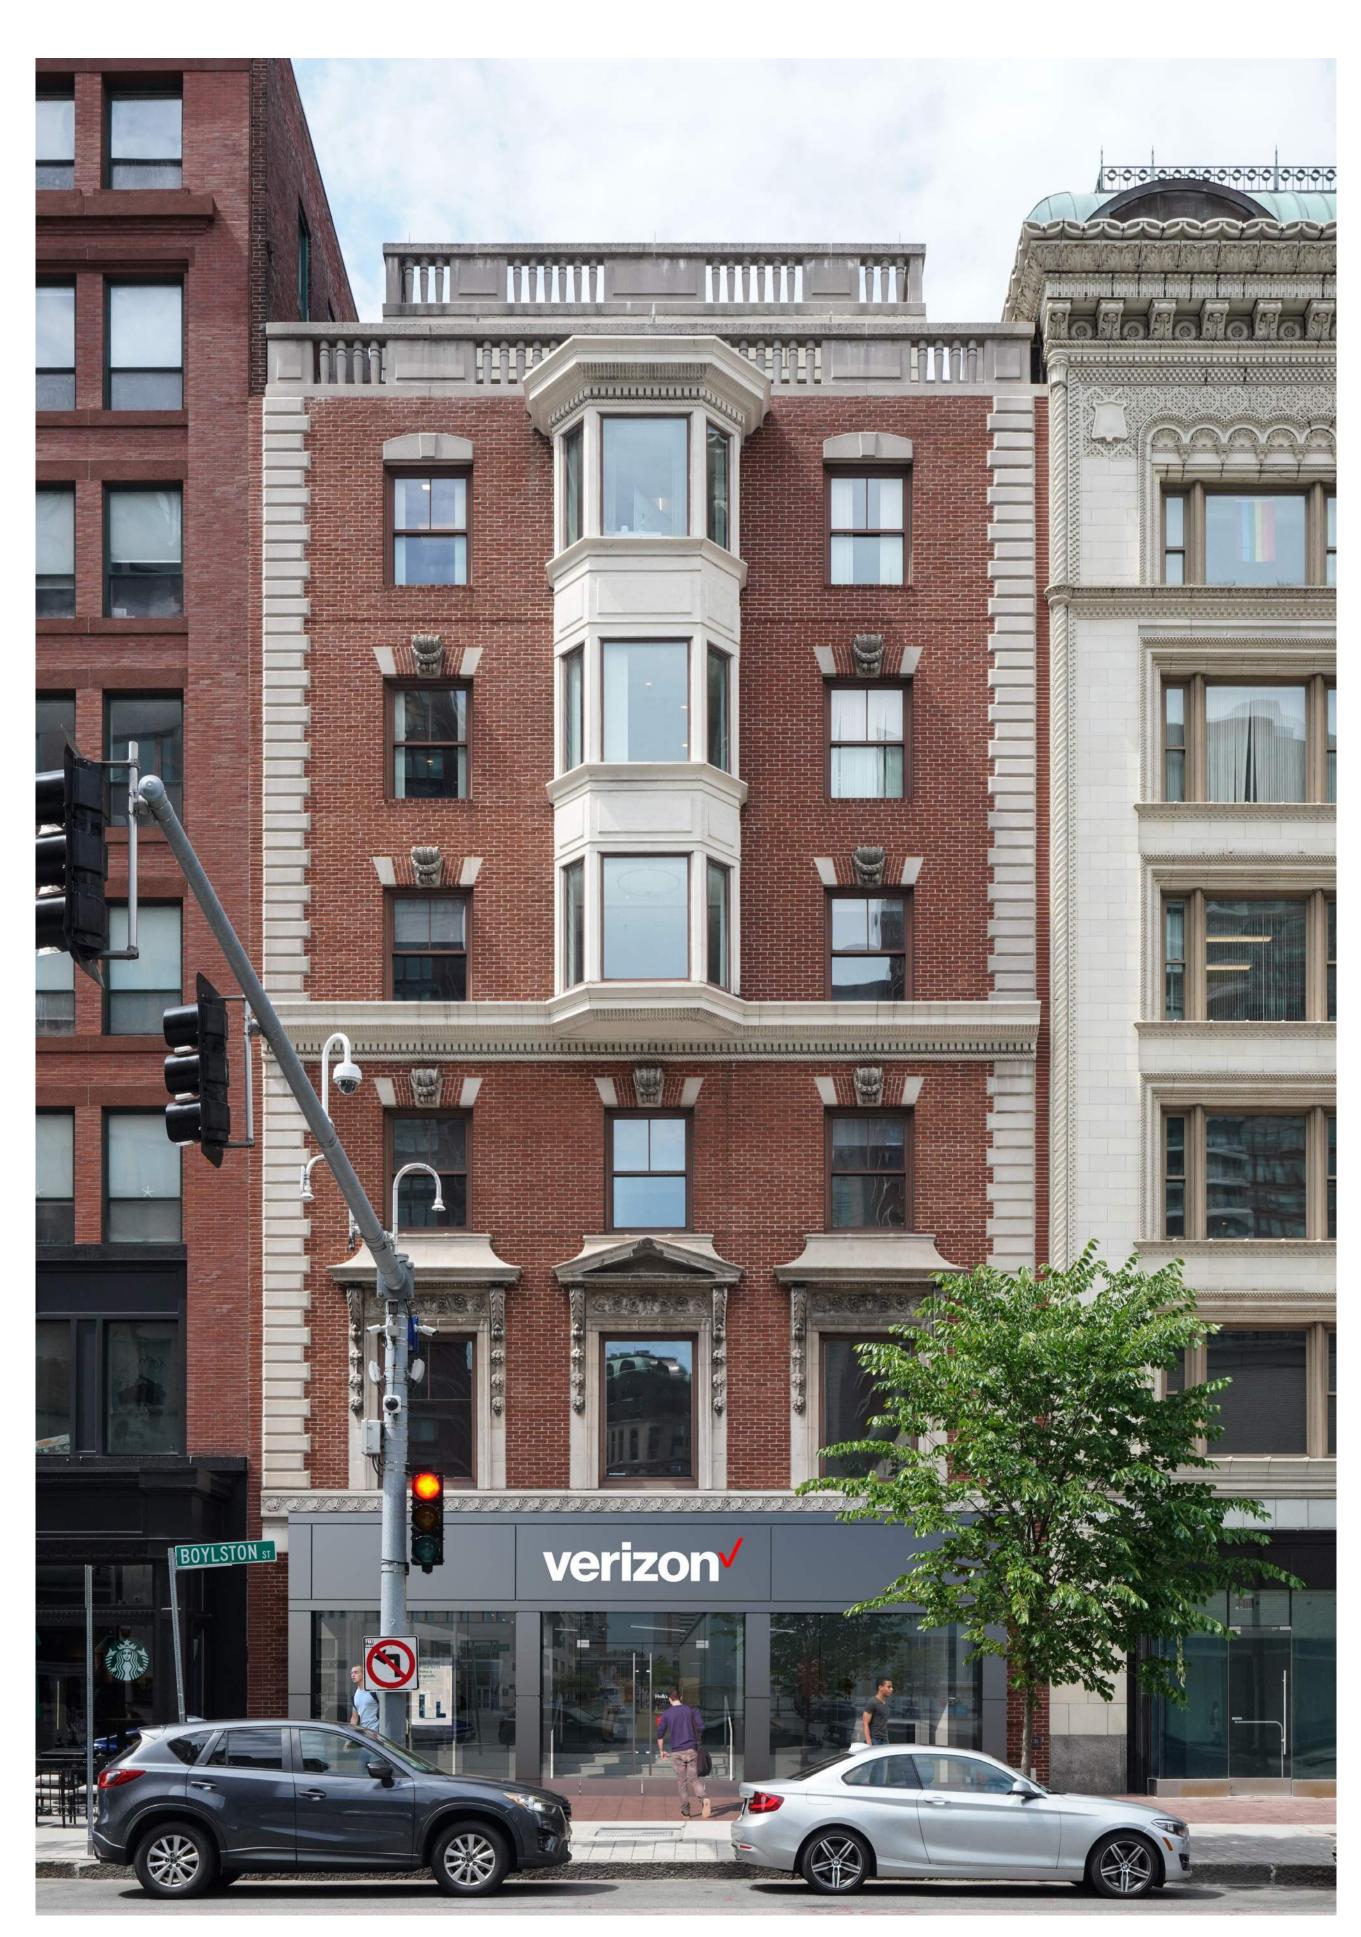

Professional Sea

**Street Aerial View** 

Job Name and Number 2021-0096

BBAC **Re-submission** for Alt. to 1st Floor Facade & Signage for VERIZON

745 Boylston Street Boston, MA 02116

ob Address

Drawing Title

**Cover Sheet** 

Existing Streetscape

View from Existing Verizon Store Toward Existing Max Brenner Store

View from Existing Max Brenner Store

This document and the ideas and designs incorporated herein, as an instrument of professional service, is the property of GRUSKIN ARCHITECTURE + DESIGN, P.C., and is not to be used in whole or in part for any other project without the written authorization of GRUSKIN