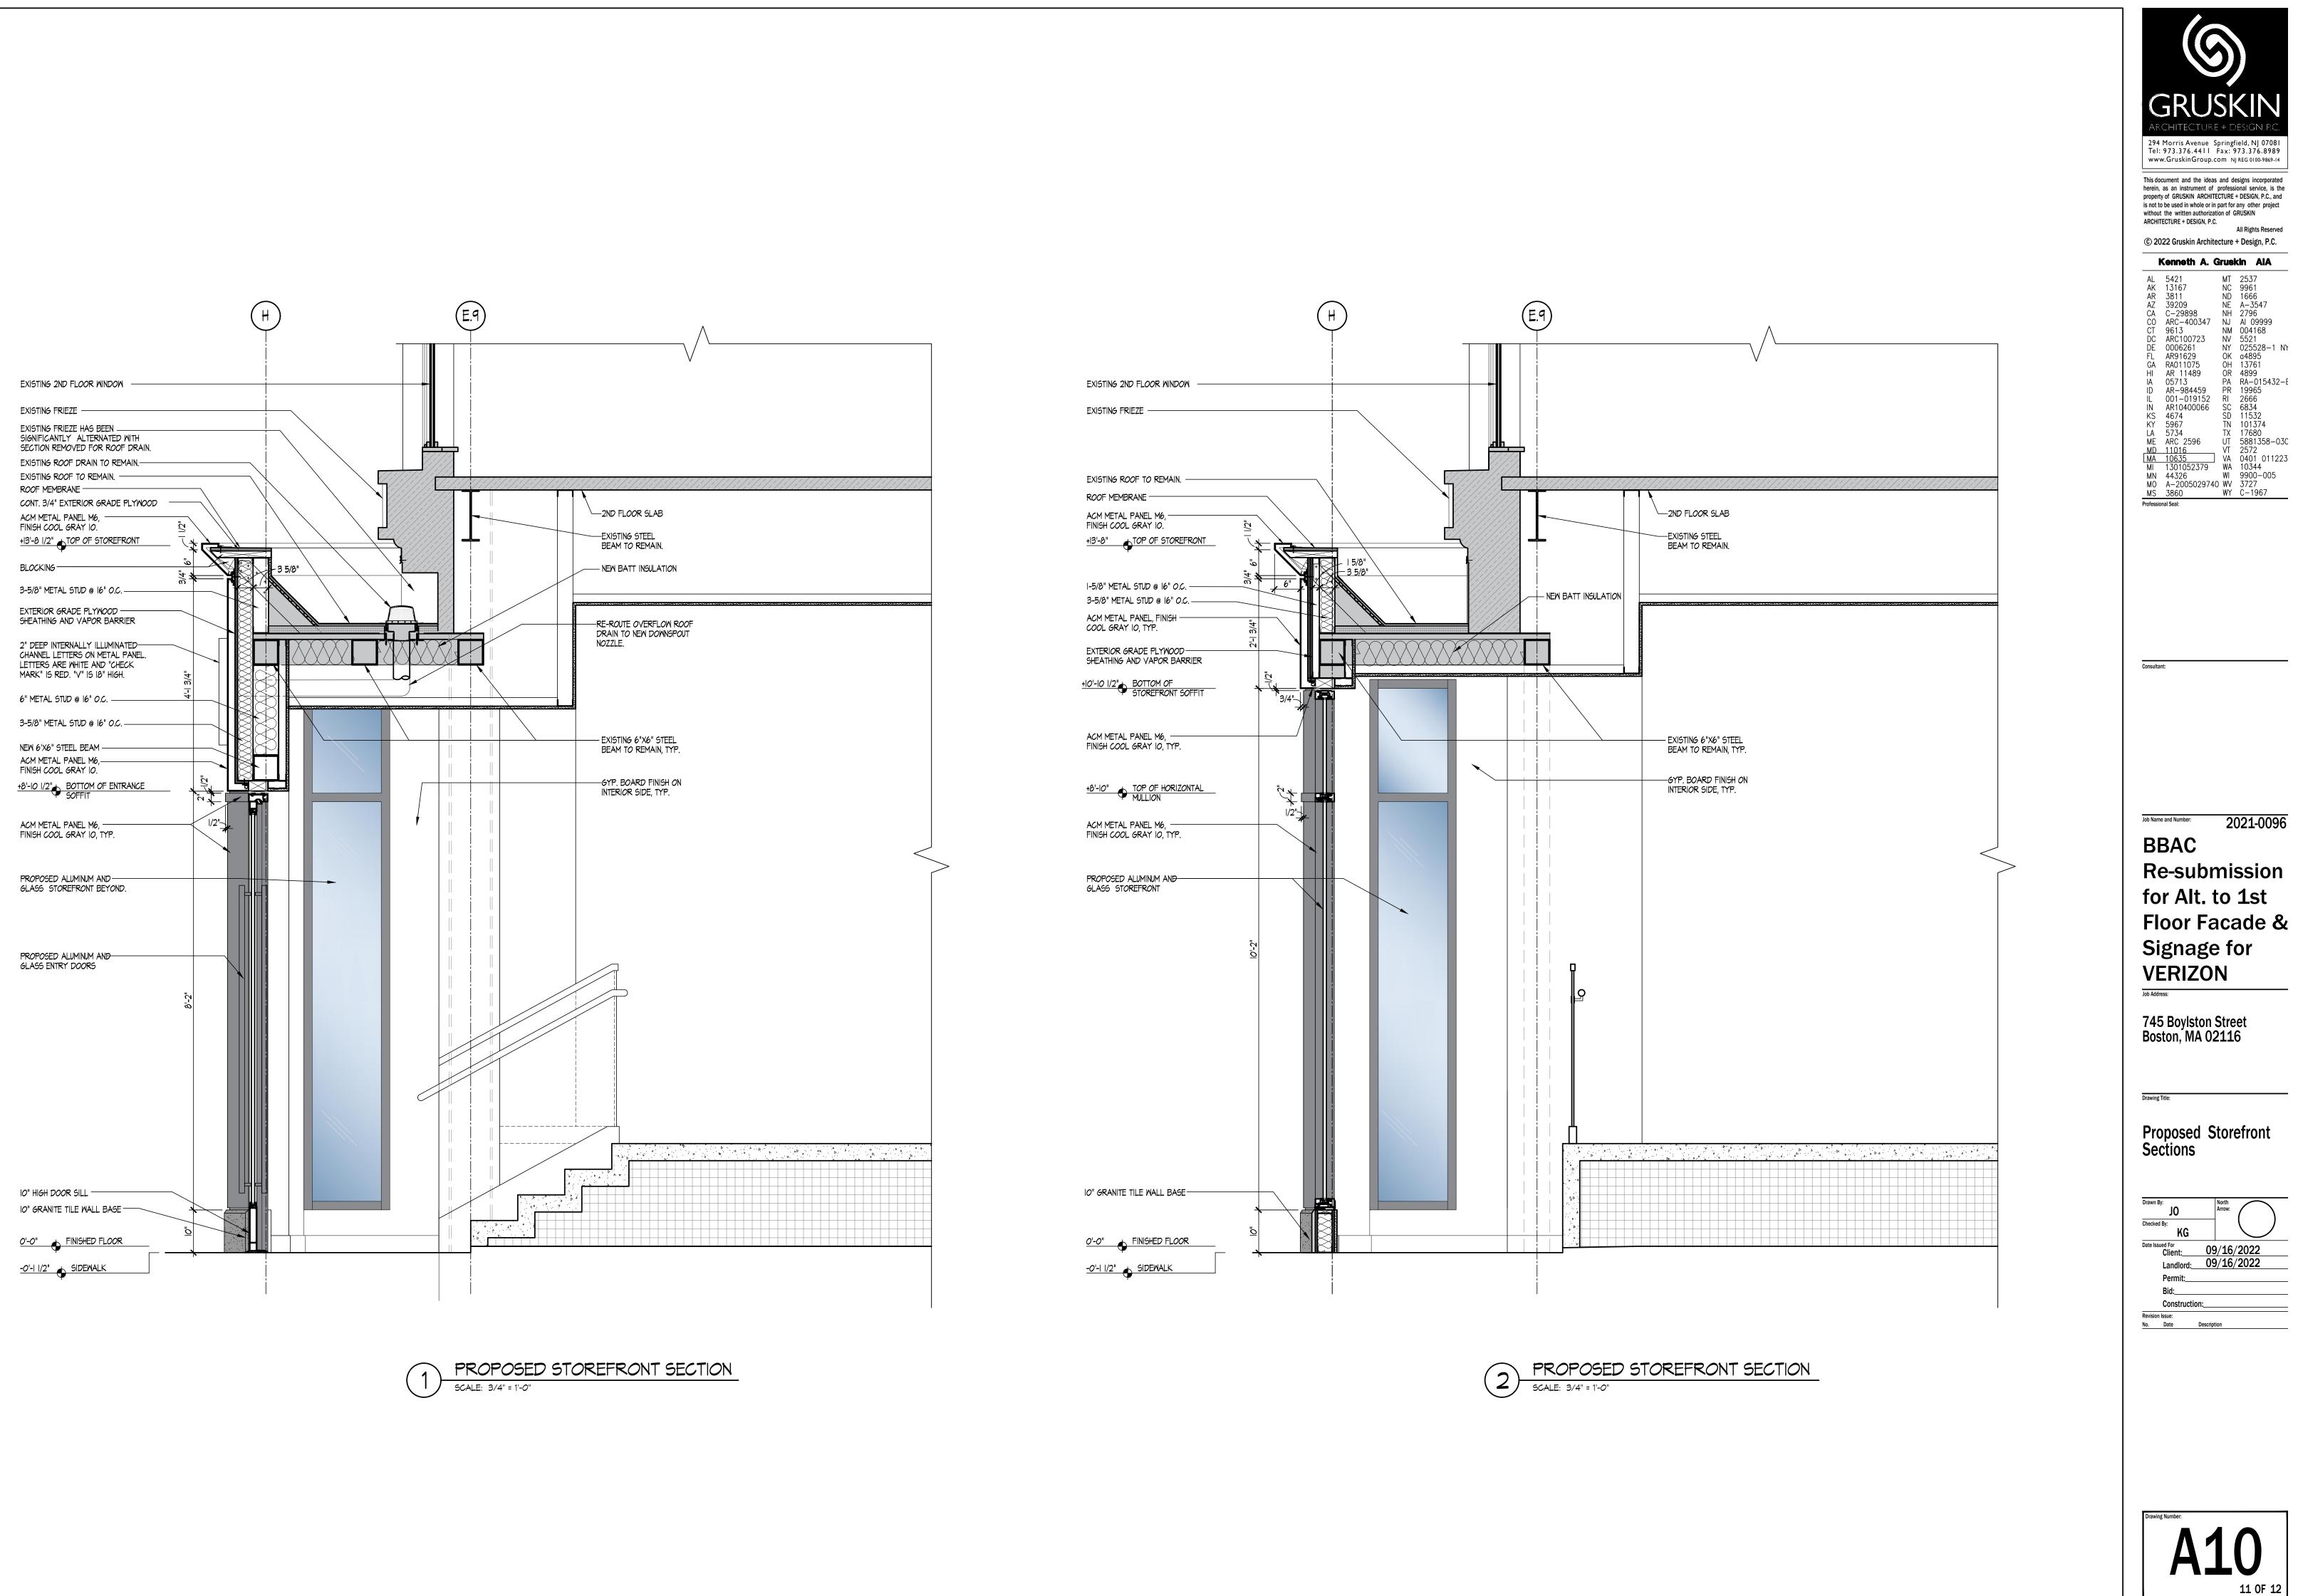

## Scope of Work

The work for the proposed facade and signage alternation in first floor at 745 Boylston Street includes:

- Remove exterior finishes, doors and windows, etc. on existing built-out facade.
- Reuse the existing structural frame and roof.
- Re-frame storefront opening for new fenestration openings.
- Install new finishes, frameless glass storefront/entrance and signage.

#### Cover Sheet

- Architectural
- A1 Existing Condition Photos
- A2 Existing Condition Photos
- A3 Previous Submission on 7/13/2022 - Design Rendering
- A4 Existing Condition Photos & Proposed Design Rendering
- A5 Existing Condition Photos & Proposed Design Rendering A6
- Existing and Proposed Building Elevations Existing Storefront Demolition Floor Plan and Elevation A7
- A8 Proposed Storefront Floor Plan and Elevation
- A9 **Existing Storefront Demolition Sections**
- A10 Proposed Storefront Sections A11 Signage Elevation and Details