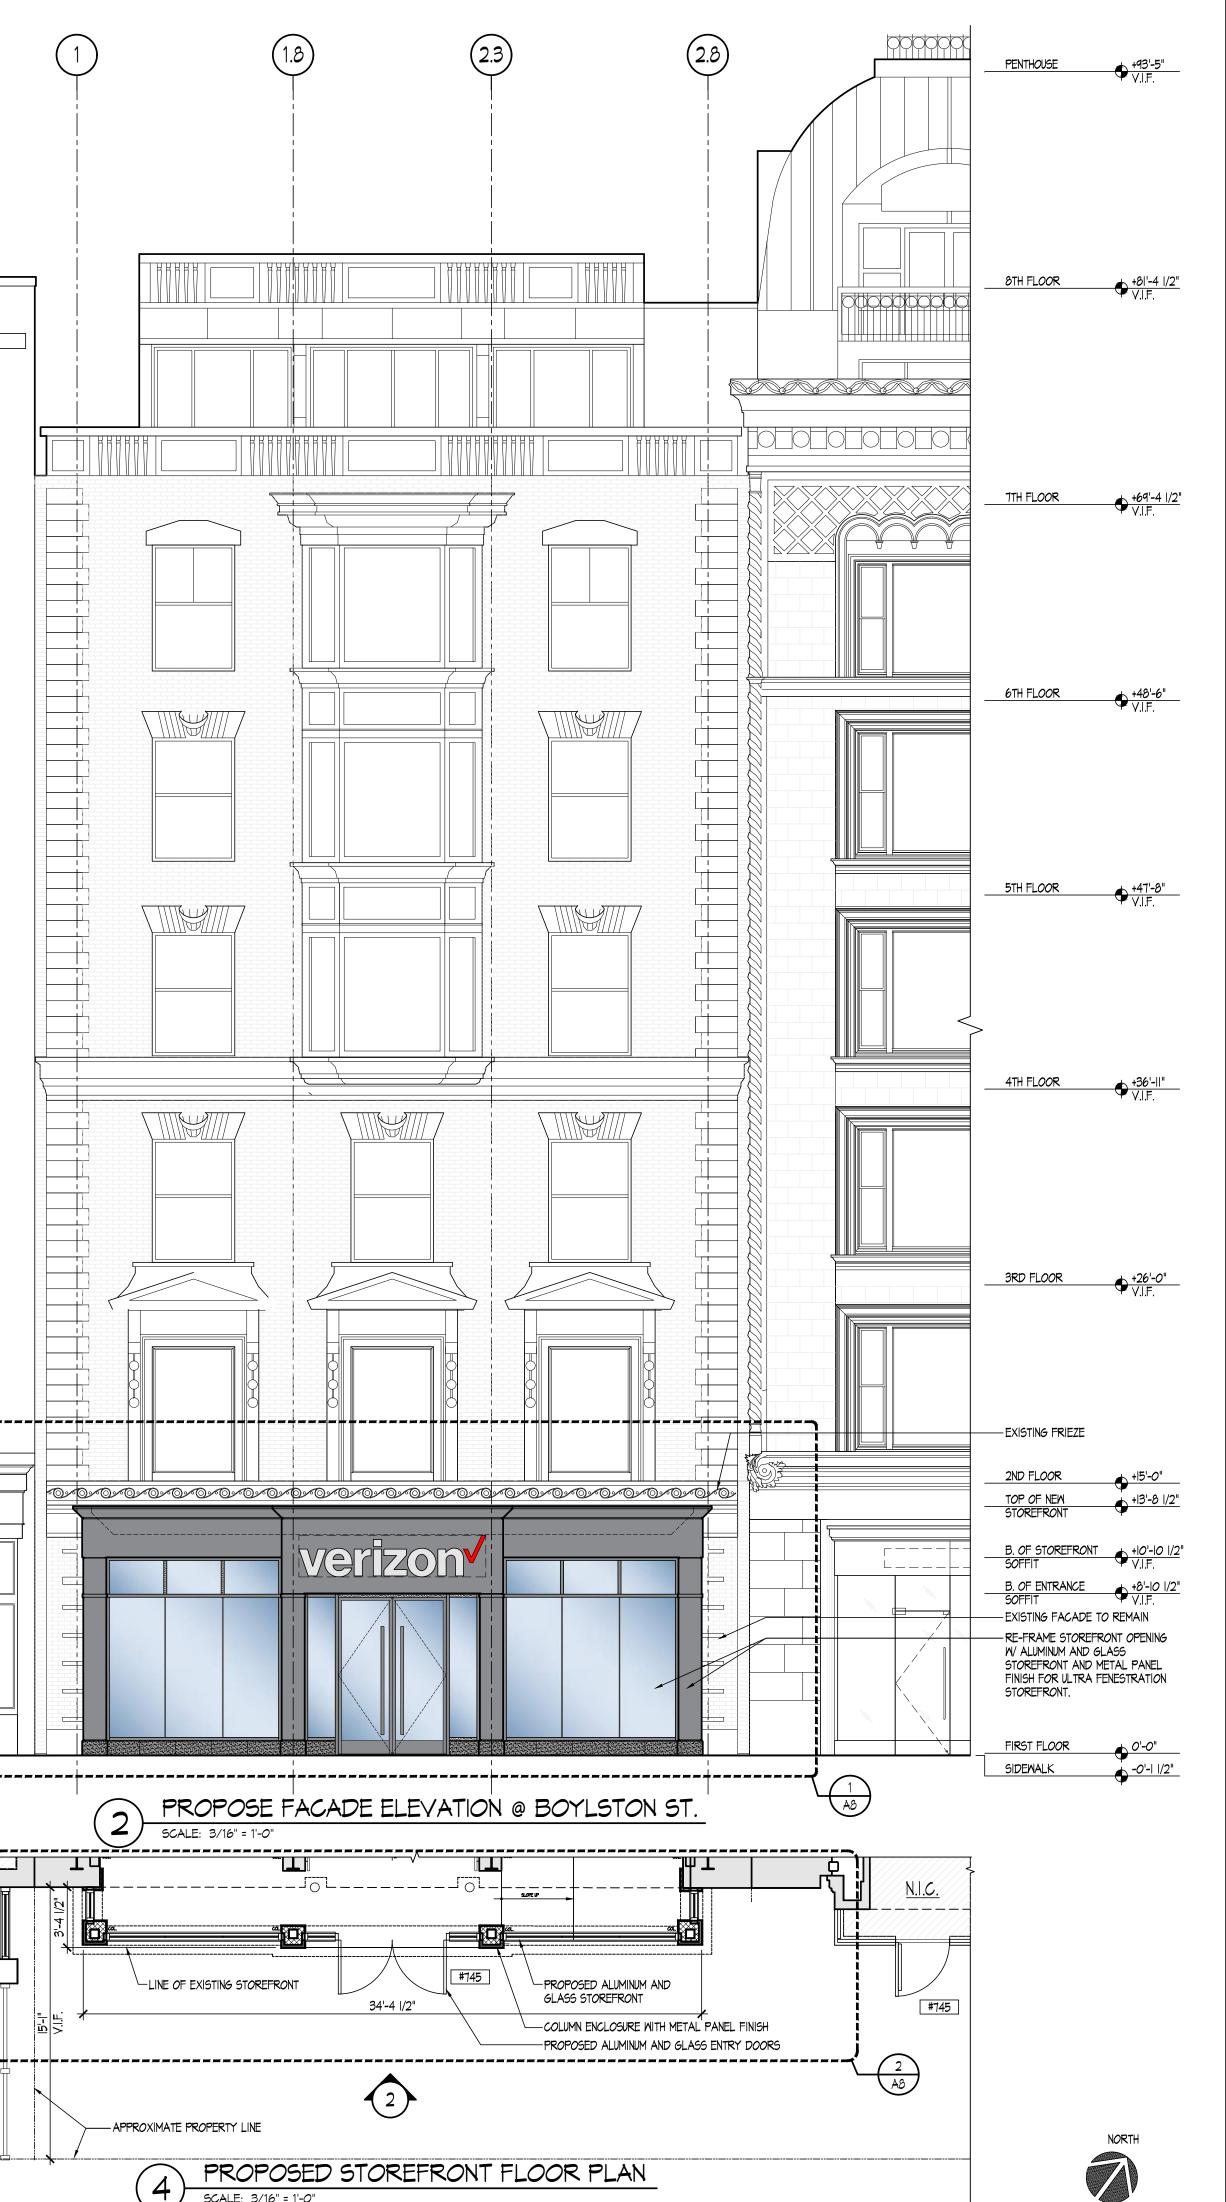

## Scope of Work

The work for the proposed facade and signage alternation in first floor at 745 Boylston Street includes:

- Remove exterior finishes, doors and windows, etc. on existing built-out facade.
- Reuse the existing structural frame and roof.
- Re-frame storefront opening for new fenestration openings.
- Install new finishes, frameless glass storefront/entrance and signage.

#### Cover Sheet

- Architectural
- A1 Existing Condition Photos
- A2 Existing Condition Photos
- A3 Previous Submission on 7/13/2022 - Design Rendering
- A4 Existing Condition Photos & Proposed Design Rendering
- A5 Existing Condition Photos & Proposed Design Rendering A6
- Existing and Proposed Building Elevations Existing Storefront Demolition Floor Plan and Elevation A7
- A8 Proposed Storefront Floor Plan and Elevation
- A9 **Existing Storefront Demolition Sections**
- A10 Proposed Storefront Sections A11 Signage Elevation and Details