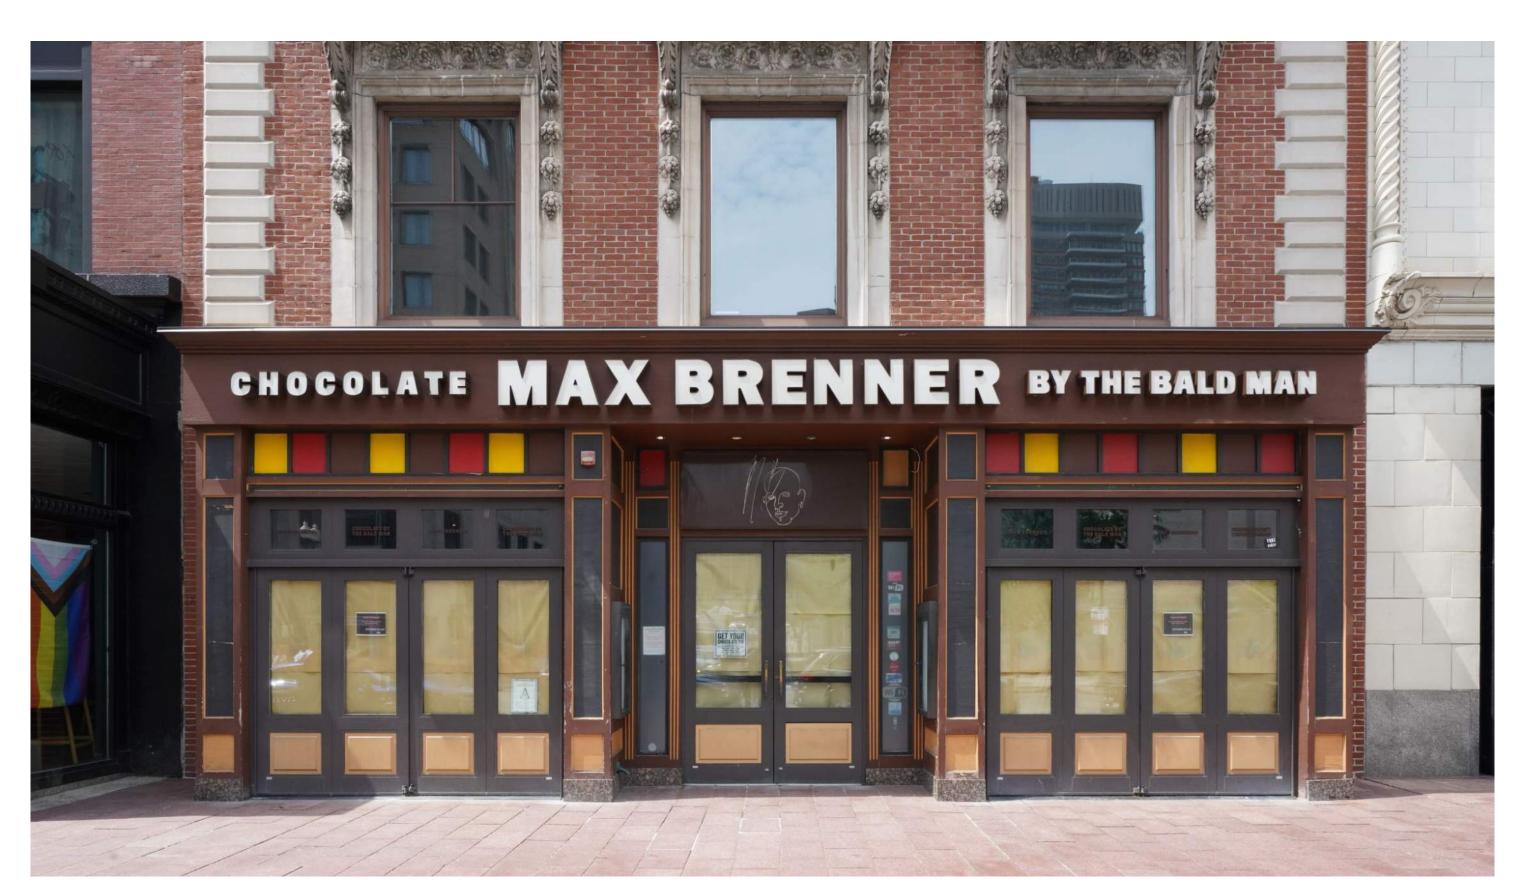

#### rawing Title:

Existing Condition Photos

Existing Max Brenner Store, Left Side

Existing Max Brenner Store, Front Detailed View

View Across the Street from Max Brenner Store Location

Existing Max Brenner Roof and Roof Drain Conditions