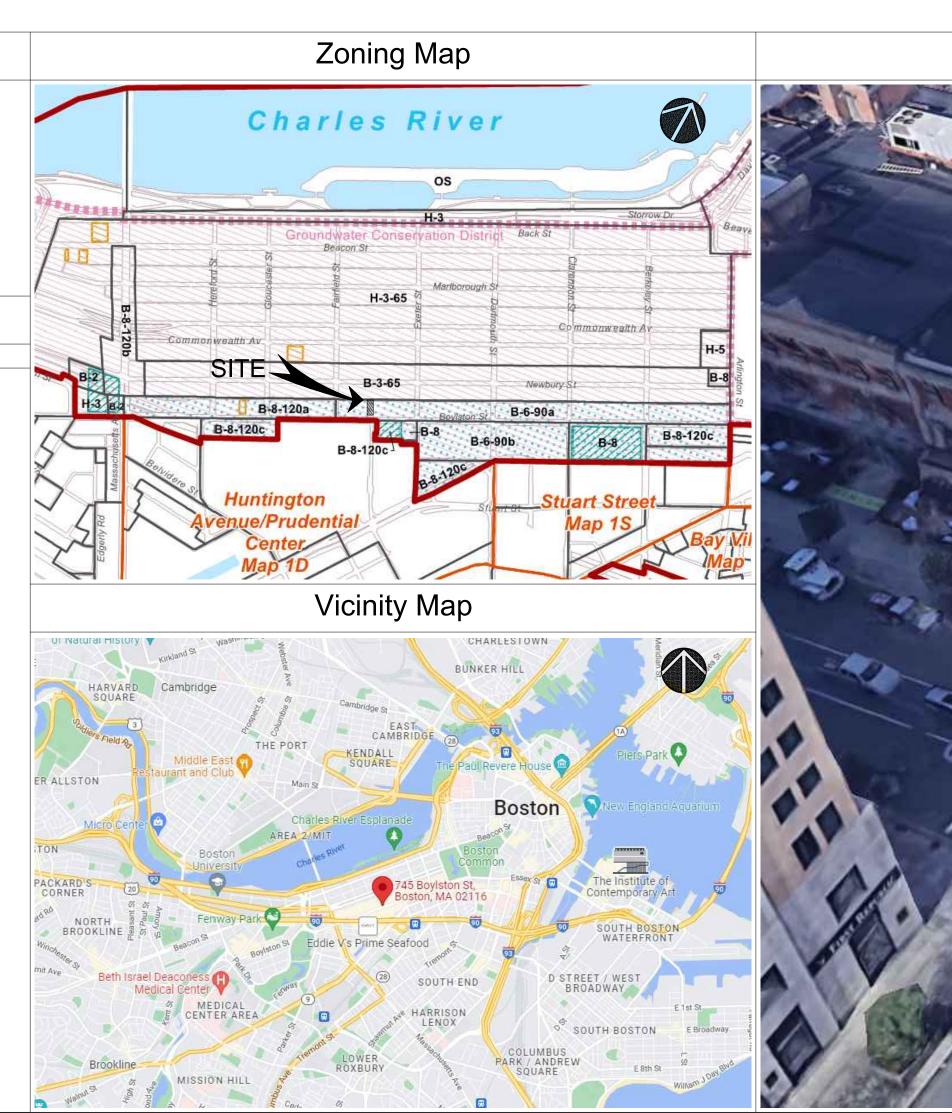

#### Zoning Analysis

B6-90a (Retail Business and Office Industrial District) Back Bay Architectural District

Map Number:

Zoning District: