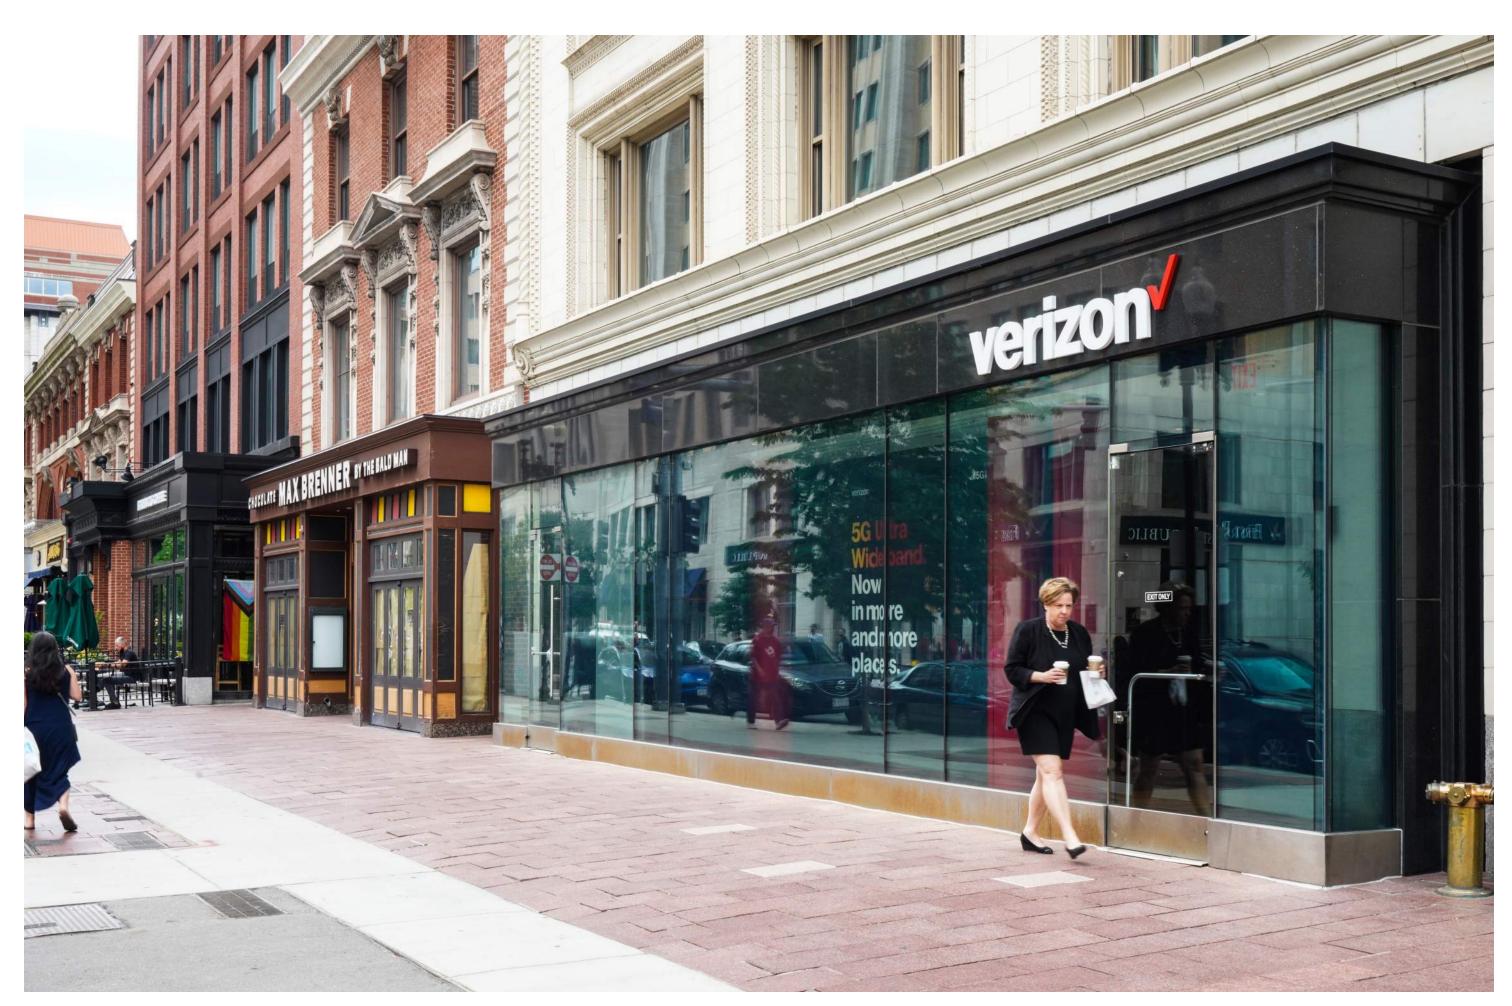

#### rawing Title:

Existing Condition Photos

Existing Max Brenner Store, Left Side

Existing Max Brenner Store, Front Detailed View

View Across the Street from Max Brenner Store Location

Existing Max Brenner Roof and Roof Drain Conditions