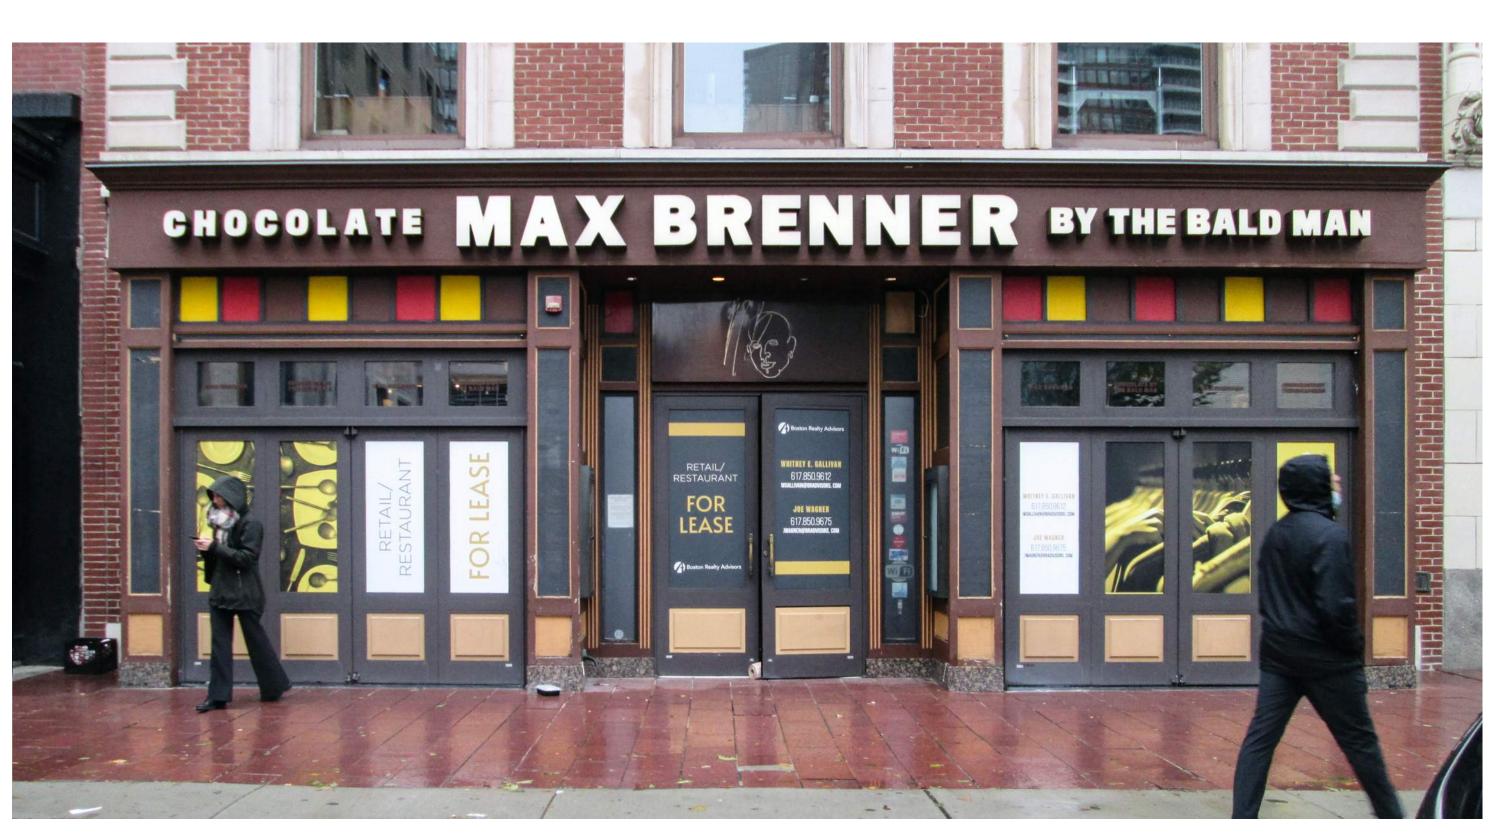

#### rawing Title:

Existing Condition Photos

Existing Max Brenner Store, Left Side

Existing Max Brenner Store, Front Detailed View

View Across the Street from Max Brenner Store Location

Existing Max Brenner Roof and Roof Drain Conditions

2021-0096 Job Name and Number:

Consultant

BBAC **Re-submission** for Alt. to 1st Floor Facade & Signage for VERIZON Job Address:

745 Boylston Street Boston, MA 02116

Existing Condition Photos

| Drawn By:<br>JO            | North<br>Arrow: |
|----------------------------|-----------------|
| Checked By:                | $\neg \bigcirc$ |
| Date Issued For<br>Client: | 09/16/2022      |
| Landlord:                  | 09/16/2022      |
| Permit:                    |                 |
| Bid:                       |                 |
| Construction:              |                 |
| Revision Issue:            |                 |
| N. D.U. D.                 |                 |