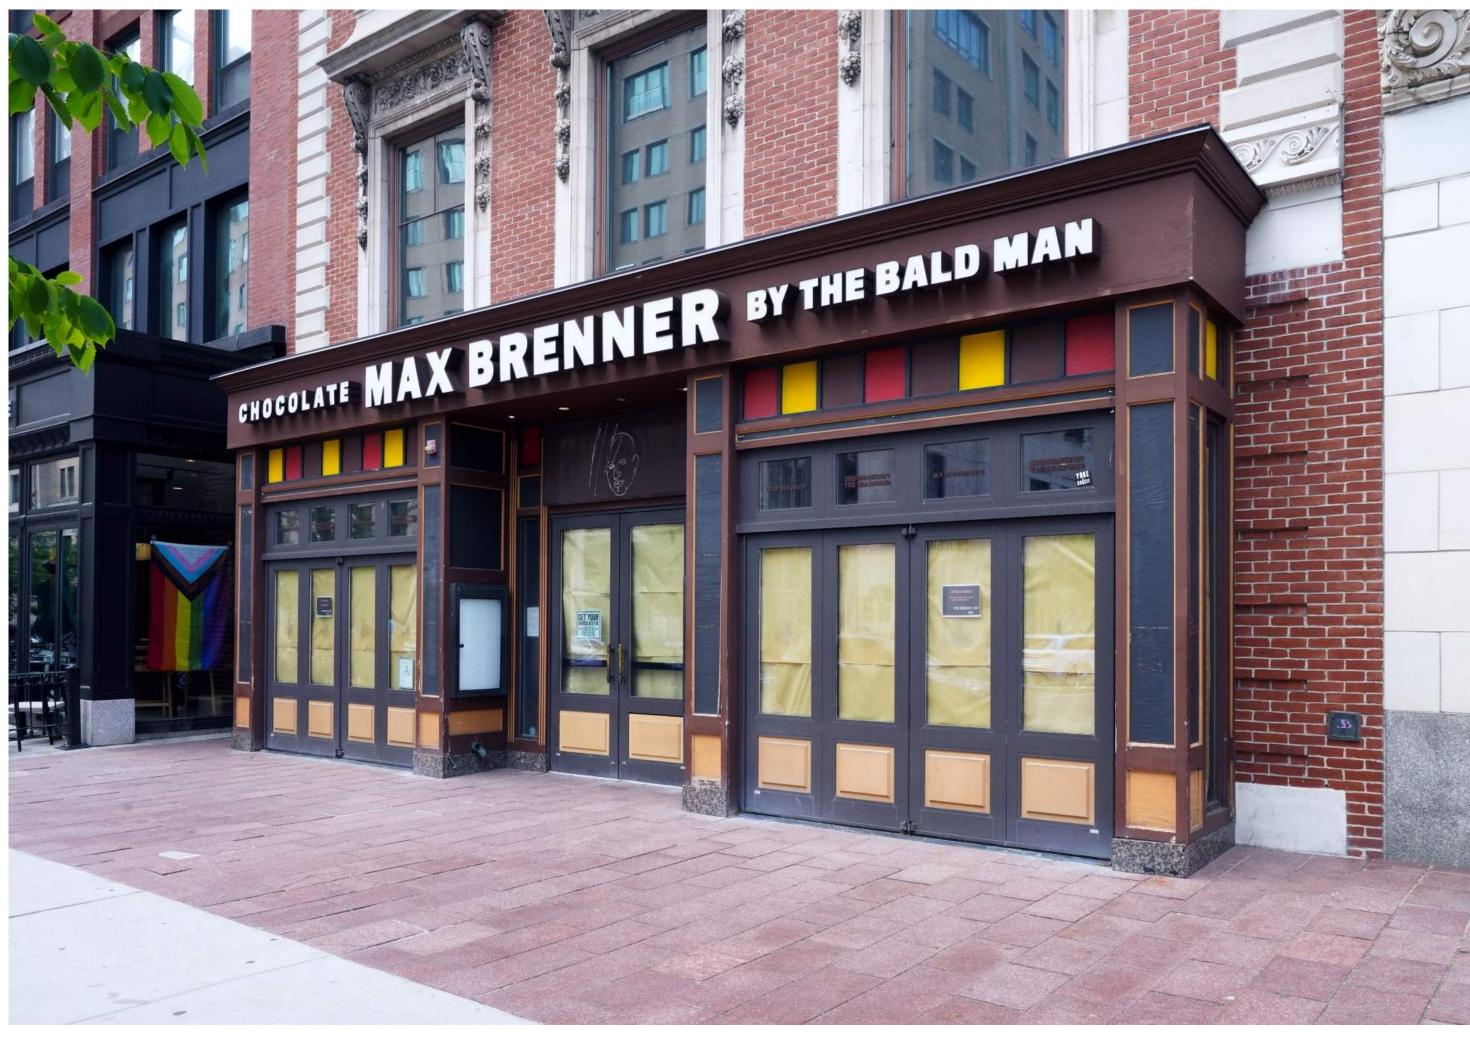

**Cover Sheet** 

Existing Streetscape

View from Existing Verizon Store Toward Existing Max Brenner Store

View from Existing Max Brenner Store

This document and the ideas and designs incorporated herein, as an instrument of professional service, is the property of GRUSKIN ARCHITECTURE + DESIGN, P.C., and is not to be used in whole or in part for any other project without the written authorization of GRUSKIN

#### rawing Title:

Existing Condition Photos

Existing Max Brenner Store, Left Side

Existing Max Brenner Store, Front Detailed View

View Across the Street from Max Brenner Store Location

Existing Max Brenner Roof and Roof Drain Conditions

Previous Submission on 7/13/2022 - Proposed Verizon Store Design Rendering

Existing Max Brenner Store and Building Facade

Previous Submission on 7/13/2022 - Proposed Verizon Store Design Rendering

This document and the ideas and designs incorporated herein, as an instrument of professional service, is the property of GRUSKIN ARCHITECTURE + DESIGN, P.C., and is not to be used in whole or in part for any other project without the written authorization of GRUSKIN ARCHITECTURE + DESIGN, P.C.

Existing Max Brenner Store and Building Facade

Proposed Verizon Store and Existing Building Facade

|                                                                                                       |                                                                                  | 6                                                                                                   |                                                 |                       |
|-------------------------------------------------------------------------------------------------------|----------------------------------------------------------------------------------|-----------------------------------------------------------------------------------------------------|-------------------------------------------------|-----------------------|
|                                                                                                       | GRI                                                                              | JS                                                                                                  | /<br><                                          |                       |
| 29                                                                                                    | CHITECT<br>4 Morris Aver<br>1: 973.376.44                                        | URE + E                                                                                             | ESIGN<br>field, NJ (                            | 07081                 |
| This of herein                                                                                        | vw.GruskinGr<br>ocument and the<br>a, as an instrume<br>rty of GRUSKIN A         | oup.com N<br>e ideas and c<br>ent of profess                                                        | IJ REG 0100-9<br>lesigns incol<br>sional servic | pporated<br>e, is the |
| is not<br>witho<br>ARCH                                                                               | to be used in who<br>ut the written au<br>ITECTURE + DESIC<br>022 Gruskin A      | le or in part fo<br>thorization of<br>GN, P.C.                                                      | r any other<br>GRUSKIN<br>All Rights F          | project<br>Reserved   |
| AL                                                                                                    | 5421<br>13167                                                                    |                                                                                                     |                                                 | IA                    |
| AR<br>AZ<br>CA<br>CO<br>CT                                                                            | 3811<br>39209<br>C-29898                                                         | ND<br>NE<br>NH                                                                                      | 1666<br>A-354<br>2796<br>Al 099                 | 99                    |
| DC<br>DE<br>FL<br>GA<br>HI<br>IA                                                                      | ARC10072<br>0006261<br>AR91629<br>RA011075<br>AR 11489<br>05713                  | NY<br>OK<br>OH                                                                                      | a4895<br>13761<br>4899                          | 3–1 NY<br>5432–E      |
| ID<br>IL<br>IN<br>KS                                                                                  | AR-98445<br>001-0191<br>AR104000<br>4674<br>5967                                 | 59 PR<br>152 RI                                                                                     | 19965<br>2666<br>6834<br>11532<br>101374        |                       |
| LA<br>ME<br>MD<br>(MA<br>MI                                                                           | 5734<br>ARC 2596<br>11016<br>10635<br>13010523                                   | VT<br>VA<br>79 WA                                                                                   | 2572<br>0401 (<br>10344                         | 58-030<br>011223      |
| MN<br>MO<br>MS<br>Profest                                                                             | 44326<br>A-200502<br>3860<br>ional Seal:                                         | WI<br>29740 WV<br>WY                                                                                | 9900-<br>3727<br>C-196                          |                       |
|                                                                                                       |                                                                                  |                                                                                                     |                                                 |                       |
|                                                                                                       |                                                                                  |                                                                                                     |                                                 |                       |
|                                                                                                       |                                                                                  |                                                                                                     |                                                 |                       |
| Consul                                                                                                | ant                                                                              |                                                                                                     |                                                 |                       |
| oonsu                                                                                                 | unt.                                                                             |                                                                                                     |                                                 |                       |
|                                                                                                       |                                                                                  |                                                                                                     |                                                 |                       |
|                                                                                                       |                                                                                  |                                                                                                     |                                                 |                       |
|                                                                                                       |                                                                                  |                                                                                                     |                                                 |                       |
|                                                                                                       |                                                                                  |                                                                                                     |                                                 |                       |
|                                                                                                       |                                                                                  |                                                                                                     |                                                 |                       |
|                                                                                                       | ne and Number:                                                                   | 2                                                                                                   | 021-0                                           | 096                   |
| B                                                                                                     | BAC                                                                              |                                                                                                     |                                                 |                       |
| B<br>R                                                                                                |                                                                                  | bmi                                                                                                 | ssi                                             | on                    |
| B<br>R<br>fo                                                                                          | BAC<br>e-su                                                                      | bmi<br>:. to                                                                                        | ssi<br>1s                                       | on<br>t               |
| B<br>R<br>fc<br>F<br>S                                                                                | BAC<br>e-su<br>or Alt<br>loor<br>igna                                            | bmi<br>:. to<br>Fac<br>ge f                                                                         | ssi<br>1s <sup>.</sup><br>ade                   | on<br>t               |
| B<br>R<br>fc<br>F<br>S                                                                                | BAC<br>e-su<br>or Alt<br>loor<br>igna<br>ERIZ                                    | bmi<br>:. to<br>Fac<br>ge f                                                                         | ssi<br>1s <sup>.</sup><br>ade                   | on<br>t               |
| B<br>R<br>fc<br>F<br>S<br>V                                                                           | BAC<br>e-su<br>or Alt<br>loor<br>igna<br>ERIZ                                    | bmi<br>to<br>Fac<br>ge f<br>ON                                                                      | ssi<br>1s<br>ade<br>or                          | on<br>t               |
| B<br>R<br>fc<br>F<br>S<br>V                                                                           | BAC<br>e-su<br>or Alt<br>loor<br>igna<br>ERIZ                                    | bmi<br>to<br>Fac<br>ge f<br>ON                                                                      | ssi<br>1s<br>ade<br>or                          | on<br>t               |
| B<br>fo<br>F<br>S<br>V<br>JOD AA                                                                      | BAC<br>e-su<br>or Alt<br>loor<br>igna<br>ERIZ                                    | bmi<br>to<br>Fac<br>ge f<br>ON                                                                      | ssi<br>1s<br>ade<br>or                          | on<br>t               |
| B<br>R<br>fc<br>F<br>S<br>V<br>Job Ad<br>74<br>B0                                                     | BAC<br>e-su<br>or Alt<br>loor<br>igna<br>ERIZ                                    | bmi<br>L to<br>Fac<br>ge f<br>ON                                                                    | ssi<br>1s<br>ade<br>or                          | on<br>t<br>e &        |
| B<br>R<br>f<br>C<br>F<br>S<br>V<br>Job Ad<br>74<br>B0                                                 | BAC<br>e-su<br>or Alt<br>loor<br>igna,<br>ERIZ<br>fres:<br>5 Boylst<br>ston, MA  | bmi<br>L to<br>Fac<br>ge f<br>ON<br>on Stre                                                         | ssi<br>1s<br>ade<br>or                          | on<br>t<br>e &        |
| B<br>R<br>f(<br>F<br>S<br>V<br>JOD AO<br>74<br>BO<br>Drawin<br>E)<br>Ph<br>Pr                         | BAC<br>e-su<br>or Alt<br>loor<br>igna,<br>ERIZ<br>fres:<br>5 Boylst<br>ston, MA  | bmi<br>L to<br>Fac<br>ge f<br>ON<br>on Stre<br>0211                                                 | ssi<br>1s<br>ade<br>or                          | on<br>t<br>e &        |
| B<br>R<br>f(<br>F<br>S<br>V<br>Job Ad<br>74<br>BO<br>Drawin<br>E)<br>Pr<br>R<br>E<br>Drawin           | BAC<br>e-su<br>or Alt<br>loor<br>igna<br>ERIZ<br>fres:<br>5 Boylst<br>ston, MA   | bmi<br>L to<br>Fac<br>ge f<br>ON<br>on Stre<br>0211                                                 | ssi<br>1s<br>ade<br>or                          | on<br>t<br>e &        |
| B<br>R<br>f<br>C<br>F<br>S<br>V<br>Job Ad<br>74<br>BO<br>Drawin<br>Ph<br>Ph<br>Pr<br>R<br>Checke      | BAC<br>e-su<br>or Alt<br>loor<br>igna<br>ERIZ<br>tres:<br>5 Boylst<br>ston, MA   | bmi<br>L to<br>Fac<br>ge f<br>ON<br>on Stre<br>0211                                                 | ssi<br>ade<br>or<br>lition                      | on<br>t<br>e &        |
| B<br>R<br>f<br>C<br>F<br>S<br>V<br>Job Ad<br>74<br>BO<br>Drawin<br>Ph<br>Ph<br>Pr<br>R<br>Checke      | BAC<br>e-su<br>or Alt<br>loor<br>igna,<br>ERIZ<br>tress:<br>5 Boylst<br>ston, MA | bmi<br>L to<br>Fac<br>ge f<br>ON<br>on Stre<br>O211                                                 | ssi<br>1s<br>ade<br>or                          | on<br>t<br>e &        |
| B<br>R<br>f<br>C<br>F<br>S<br>V<br>Job Ad<br>74<br>BO<br>Drawin<br>Ph<br>Ph<br>Pr<br>R<br>Checke      | BAC<br>e-su<br>or Alt<br>loor<br>igna,<br>ERIZ<br>tres:<br>5 Boylst<br>ston, MA  | bmi<br>to<br>Fac<br>ge f<br>ON<br>on Stre<br>O211<br>Conc<br>d Des<br>ng<br><br>09/16<br>09/16      | ssi<br>1s<br>ade<br>or<br>lition                | on<br>t<br>e &        |
| B<br>R<br>f<br>C<br>F<br>S<br>V<br>Job Ad<br>74<br>BO<br>Drawin<br>Pr<br>Pr<br>R<br>Checku<br>Drawn   | BAC<br>e-su<br>or All<br>loor<br>igna<br>ERIZ<br>tres:<br>5 Boylst<br>ston, MA   | bmi<br>to<br>Fac<br>ge f<br>ON<br>on Stre<br>O211<br>Conc<br>d Des<br>ng<br><br>09/16<br>09/16      | ssi<br>1s<br>ade<br>or<br>lition                | on<br>t<br>e &        |
| B<br>R<br>fc<br>F<br>S<br>V<br>Job Ad<br>74<br>BO<br>Drawin<br>EX<br>Pr<br>Pr<br>R<br>Checke<br>Drawn | BAC<br>e-su<br>or All<br>loor<br>igna<br>ERIZ<br>tres:<br>5 Boylst<br>ston, MA   | bmi<br>to<br>Fac<br>ge f<br>ON<br>on Stre<br>O211<br>Conc<br>d Des<br>ng<br>09/16<br>09/16<br>09/16 | ssi<br>1s<br>ade<br>or<br>lition                | on<br>t<br>e &        |
| B<br>R<br>fc<br>F<br>S<br>V<br>Job Ad<br>74<br>BO<br>Drawin<br>EX<br>Pr<br>Pr<br>R<br>Checke<br>Drawn | BAC<br>e-su<br>or All<br>loor<br>igna<br>ERIZ<br>tres:<br>5 Boylst<br>ston, MA   | bmi<br>to<br>Fac<br>ge f<br>ON<br>on Stre<br>O211<br>Conc<br>d Des<br>ng<br>09/16<br>09/16<br>09/16 | ssi<br>1s<br>ade<br>or<br>lition                | on<br>t<br>e &        |
| B<br>R<br>fc<br>F<br>S<br>V<br>Job Ad<br>74<br>BO<br>Drawin<br>EX<br>Pr<br>Pr<br>R<br>Checke<br>Drawn | BAC<br>e-su<br>or All<br>loor<br>igna<br>ERIZ<br>tres:<br>5 Boylst<br>ston, MA   | bmi<br>to<br>Fac<br>ge f<br>ON<br>on Stre<br>O211<br>Conc<br>d Des<br>ng<br>09/16<br>09/16<br>09/16 | ssi<br>1s<br>ade<br>or<br>lition                | on<br>t<br>e &        |
| B<br>R<br>fc<br>F<br>S<br>V<br>Job Ad<br>74<br>BO<br>Drawin<br>EX<br>Pr<br>Pr<br>R<br>Checke<br>Drawn | BAC<br>e-su<br>or All<br>loor<br>igna<br>ERIZ<br>tres:<br>5 Boylst<br>ston, MA   | bmi<br>to<br>Fac<br>ge f<br>ON<br>on Stre<br>O211<br>Conc<br>d Des<br>ng<br>09/16<br>09/16<br>09/16 | ssi<br>1s<br>ade<br>or<br>lition                | on<br>t<br>e &        |
| B<br>R<br>fc<br>F<br>S<br>V<br>Job Ad<br>74<br>BO<br>Drawin<br>EX<br>Pr<br>Pr<br>R<br>Checke<br>Drawn | BAC<br>e-su<br>or Alt<br>loor<br>igna<br>ERIZ<br>tres:<br>5 Boylst<br>ston, MA   | bmi<br>to<br>Fac<br>ge f<br>ON<br>on Stre<br>O211<br>Conc<br>d Des<br>ng<br>09/16<br>09/16<br>09/16 | ssi<br>1s<br>ade<br>or<br>lition                | on<br>t<br>e &        |
| B<br>R<br>fc<br>F<br>S<br>V<br>Job Ad<br>74<br>BO<br>Drawin<br>EX<br>Pr<br>Pr<br>R<br>Checke<br>Drawn | BAC<br>e-su<br>or Alt<br>loor<br>igna<br>ERIZ<br>tres:<br>5 Boylst<br>ston, MA   | bmi<br>to<br>Fac<br>ge f<br>ON<br>on Stre<br>O211<br>Conc<br>d Des<br>ng<br>09/16<br>09/16<br>09/16 | ssi<br>1s<br>ade<br>or<br>lition                | on<br>t<br>e &        |

**A4** 

5 OF 12

Existing Max Brenner Store and Building Facade

Existing Max Brenner Store and Building Facade

Proposed Verizon Store and Existing Building Facade

Proposed Verizon Store and Existing Building Facade