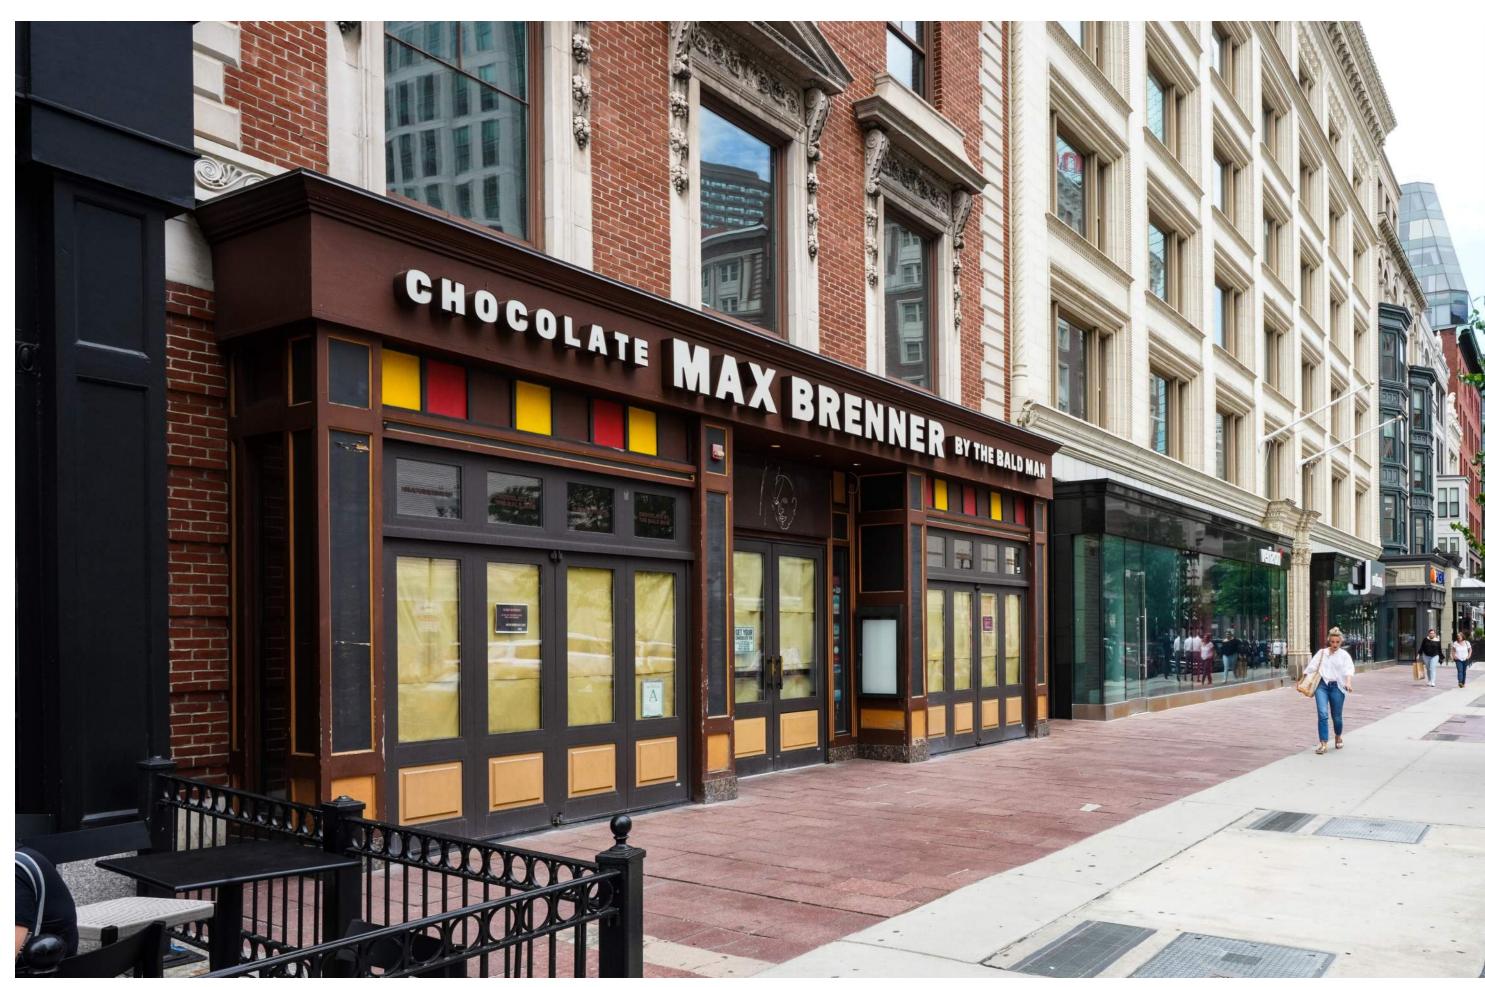

**Cover Sheet** 

Existing Streetscape

View from Existing Verizon Store Toward Existing Max Brenner Store

View from Existing Max Brenner Store

This document and the ideas and designs incorporated herein, as an instrument of professional service, is the property of GRUSKIN ARCHITECTURE + DESIGN, P.C., and is not to be used in whole or in part for any other project without the written authorization of GRUSKIN

#### rawing Title:

Existing Condition Photos

Existing Max Brenner Store, Left Side

Existing Max Brenner Store, Front Detailed View

View Across the Street from Max Brenner Store Location

Existing Max Brenner Roof and Roof Drain Conditions