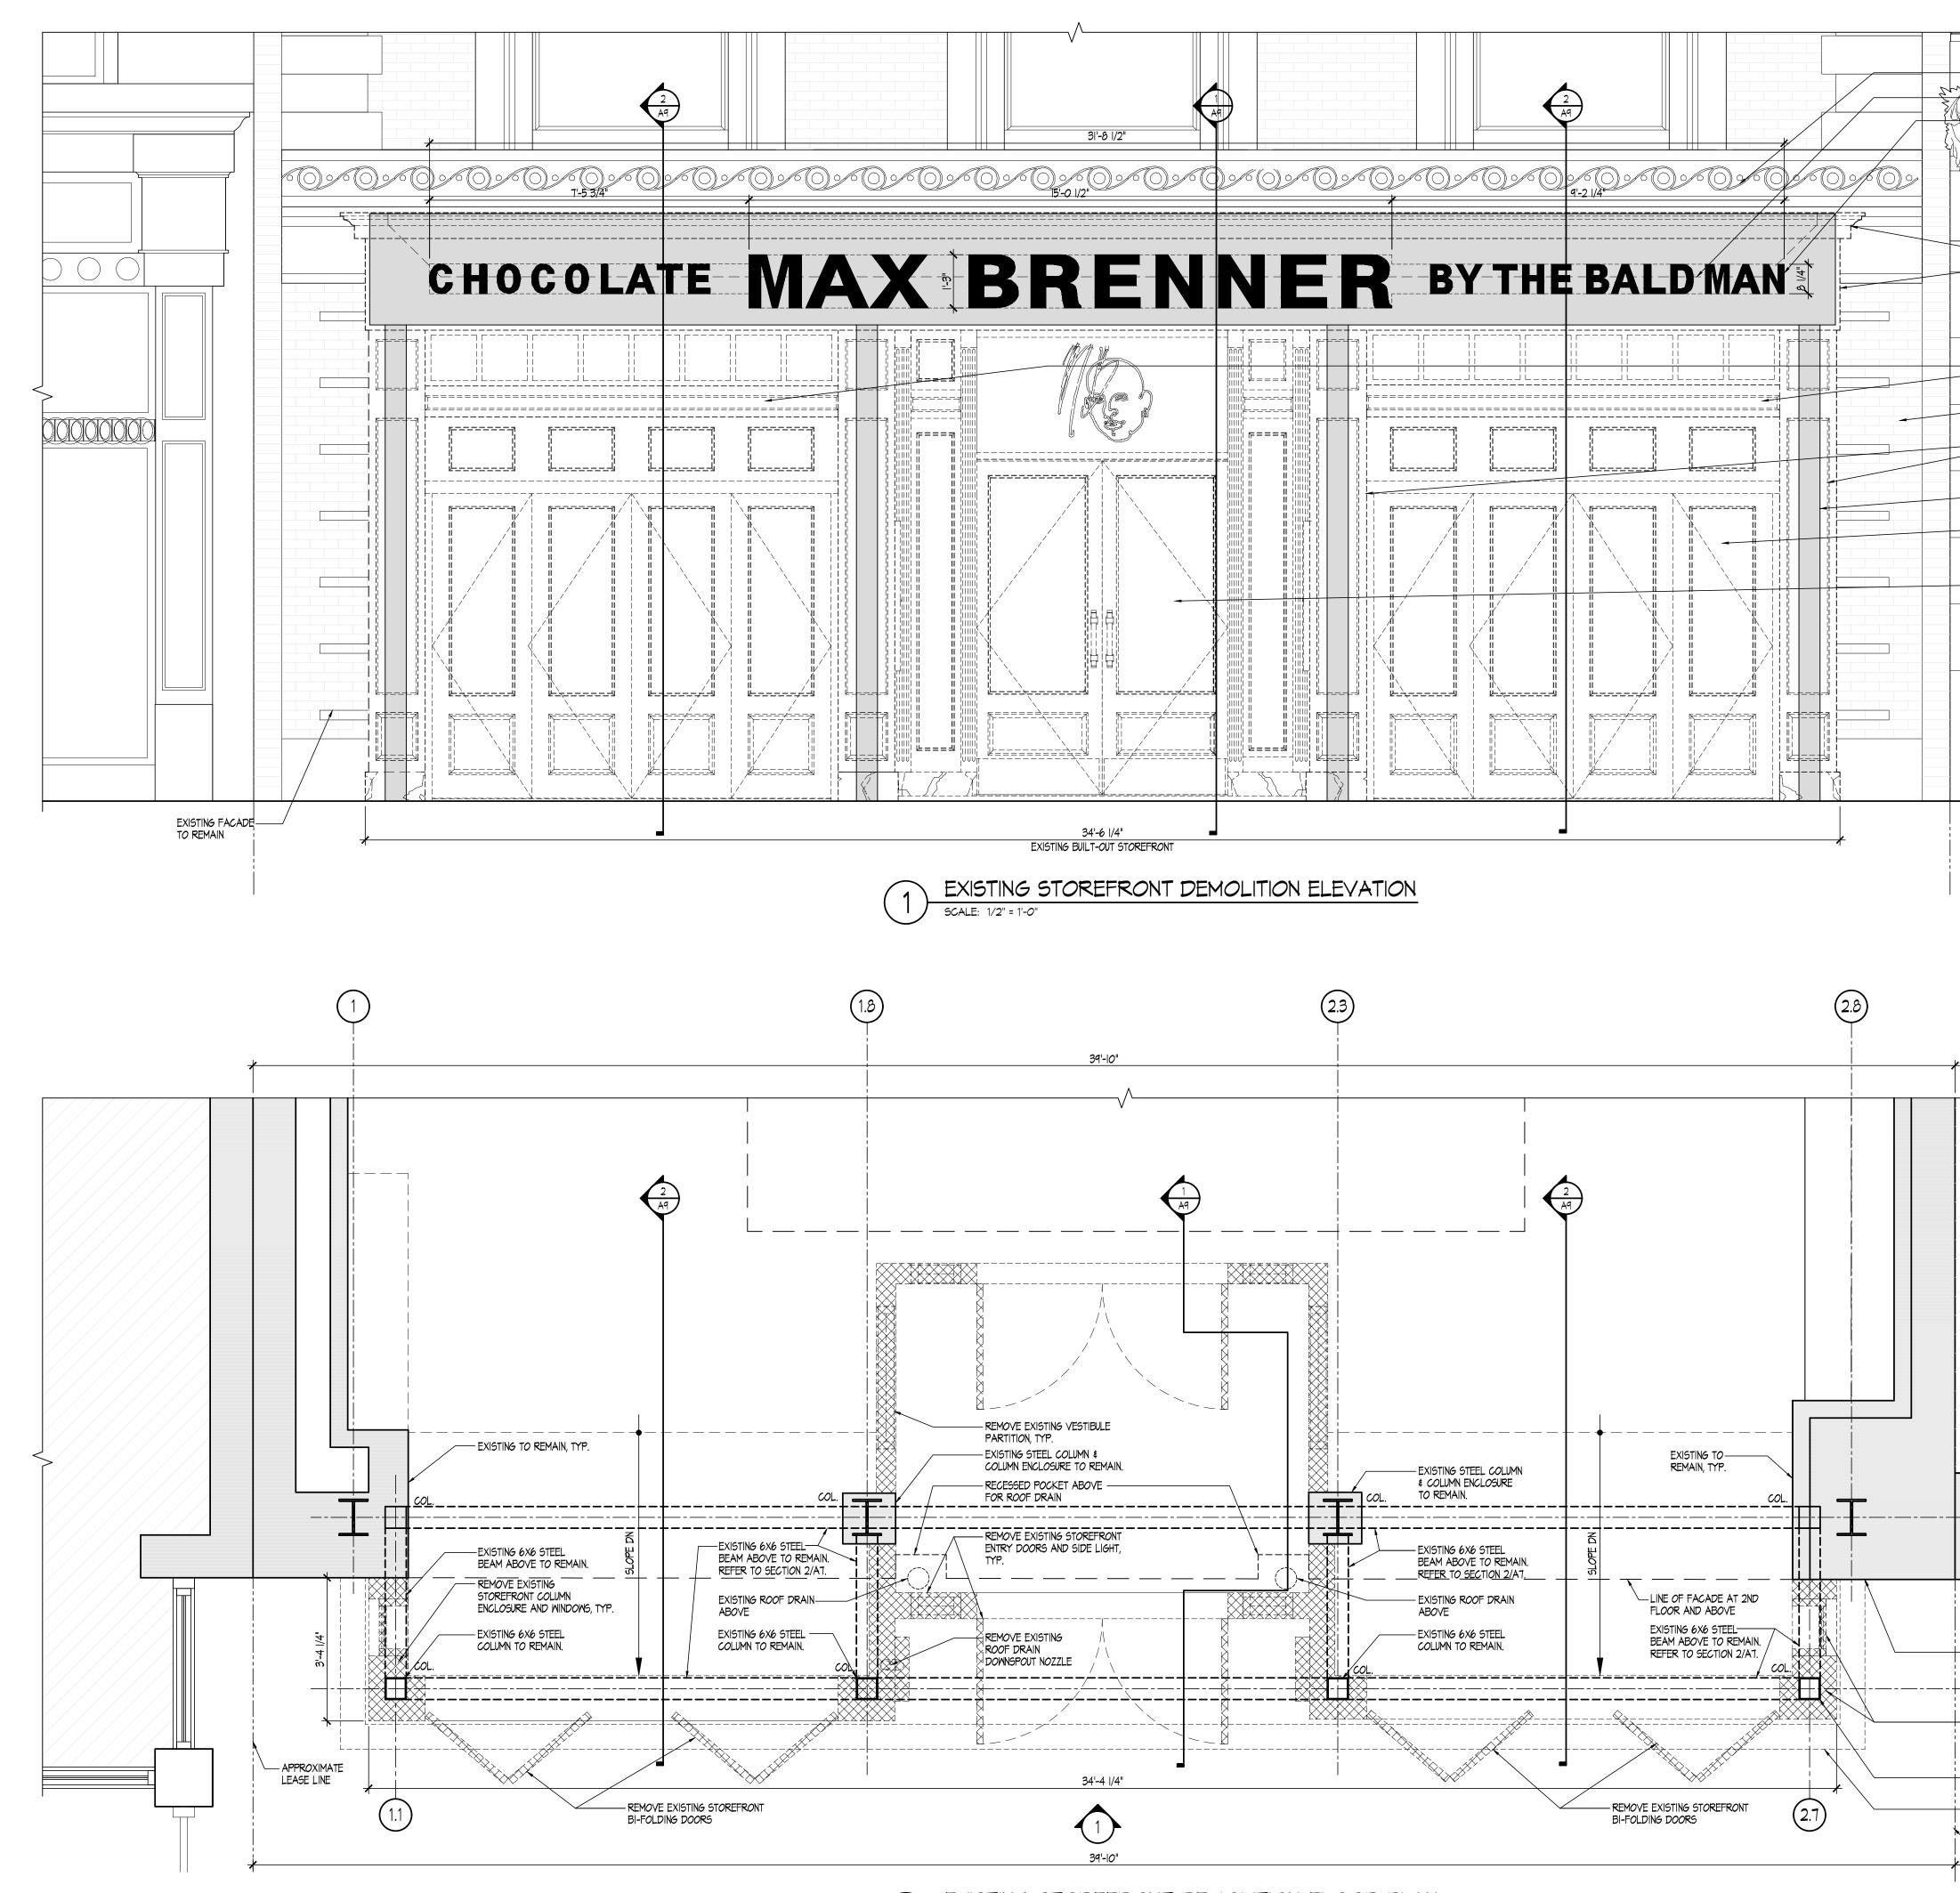

## Scope of Work

The work for the proposed facade and signage alternation in first floor at 745 Boylston Street includes:

- Remove exterior finishes, doors and windows, etc. on existing built-out facade.
- Reuse the existing structural frame and roof.
- Re-frame storefront opening for new fenestration openings.
- Install new finishes, frameless glass storefront/entrance and signage.

#### Cover Sheet

- Architectural
- A1 Existing Condition Photos
- A2 Existing Condition Photos
- A3 Previous Submission on 7/13/2022 - Design Rendering
- A4 Existing Condition Photos & Proposed Design Rendering
- A5 Existing Condition Photos & Proposed Design Rendering A6
- Existing and Proposed Building Elevations Existing Storefront Demolition Floor Plan and Elevation A7
- A8 Proposed Storefront Floor Plan and Elevation
- A9 **Existing Storefront Demolition Sections**
- A10 Proposed Storefront Sections A11 Signage Elevation and Details