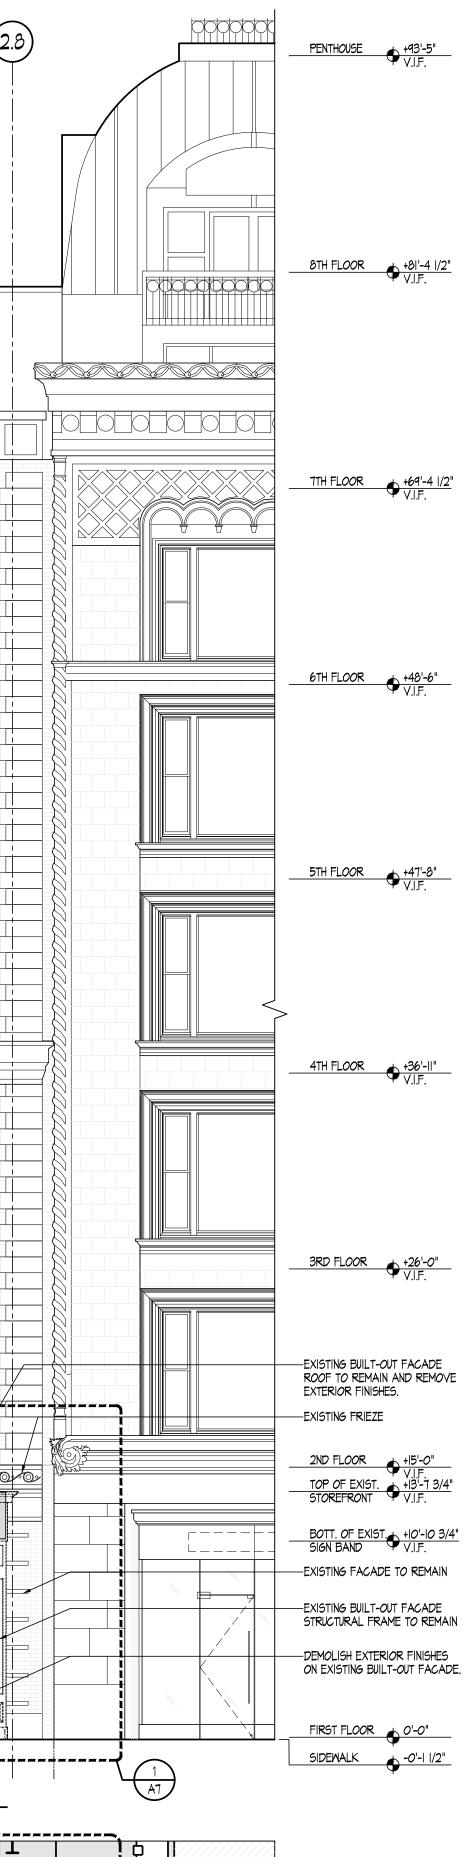

## Scope of Work

The work for the proposed facade and signage alternation in first floor at 745 Boylston Street includes:

- Remove exterior finishes, doors and windows, etc. on existing built-out facade.
- Reuse the existing structural frame and roof.
- Re-frame storefront opening for new fenestration openings.
- Install new finishes, frameless glass storefront/entrance and signage.

#### Cover Sheet

- Architectural
- A1 Existing Condition Photos
- A2 Existing Condition Photos
- A3 Previous Submission on 7/13/2022 - Design Rendering
- A4 Existing Condition Photos & Proposed Design Rendering
- A5 Existing Condition Photos & Proposed Design Rendering A6
- Existing and Proposed Building Elevations Existing Storefront Demolition Floor Plan and Elevation A7
- A8 Proposed Storefront Floor Plan and Elevation
- A9 **Existing Storefront Demolition Sections**
- A10 Proposed Storefront Sections A11 Signage Elevation and Details