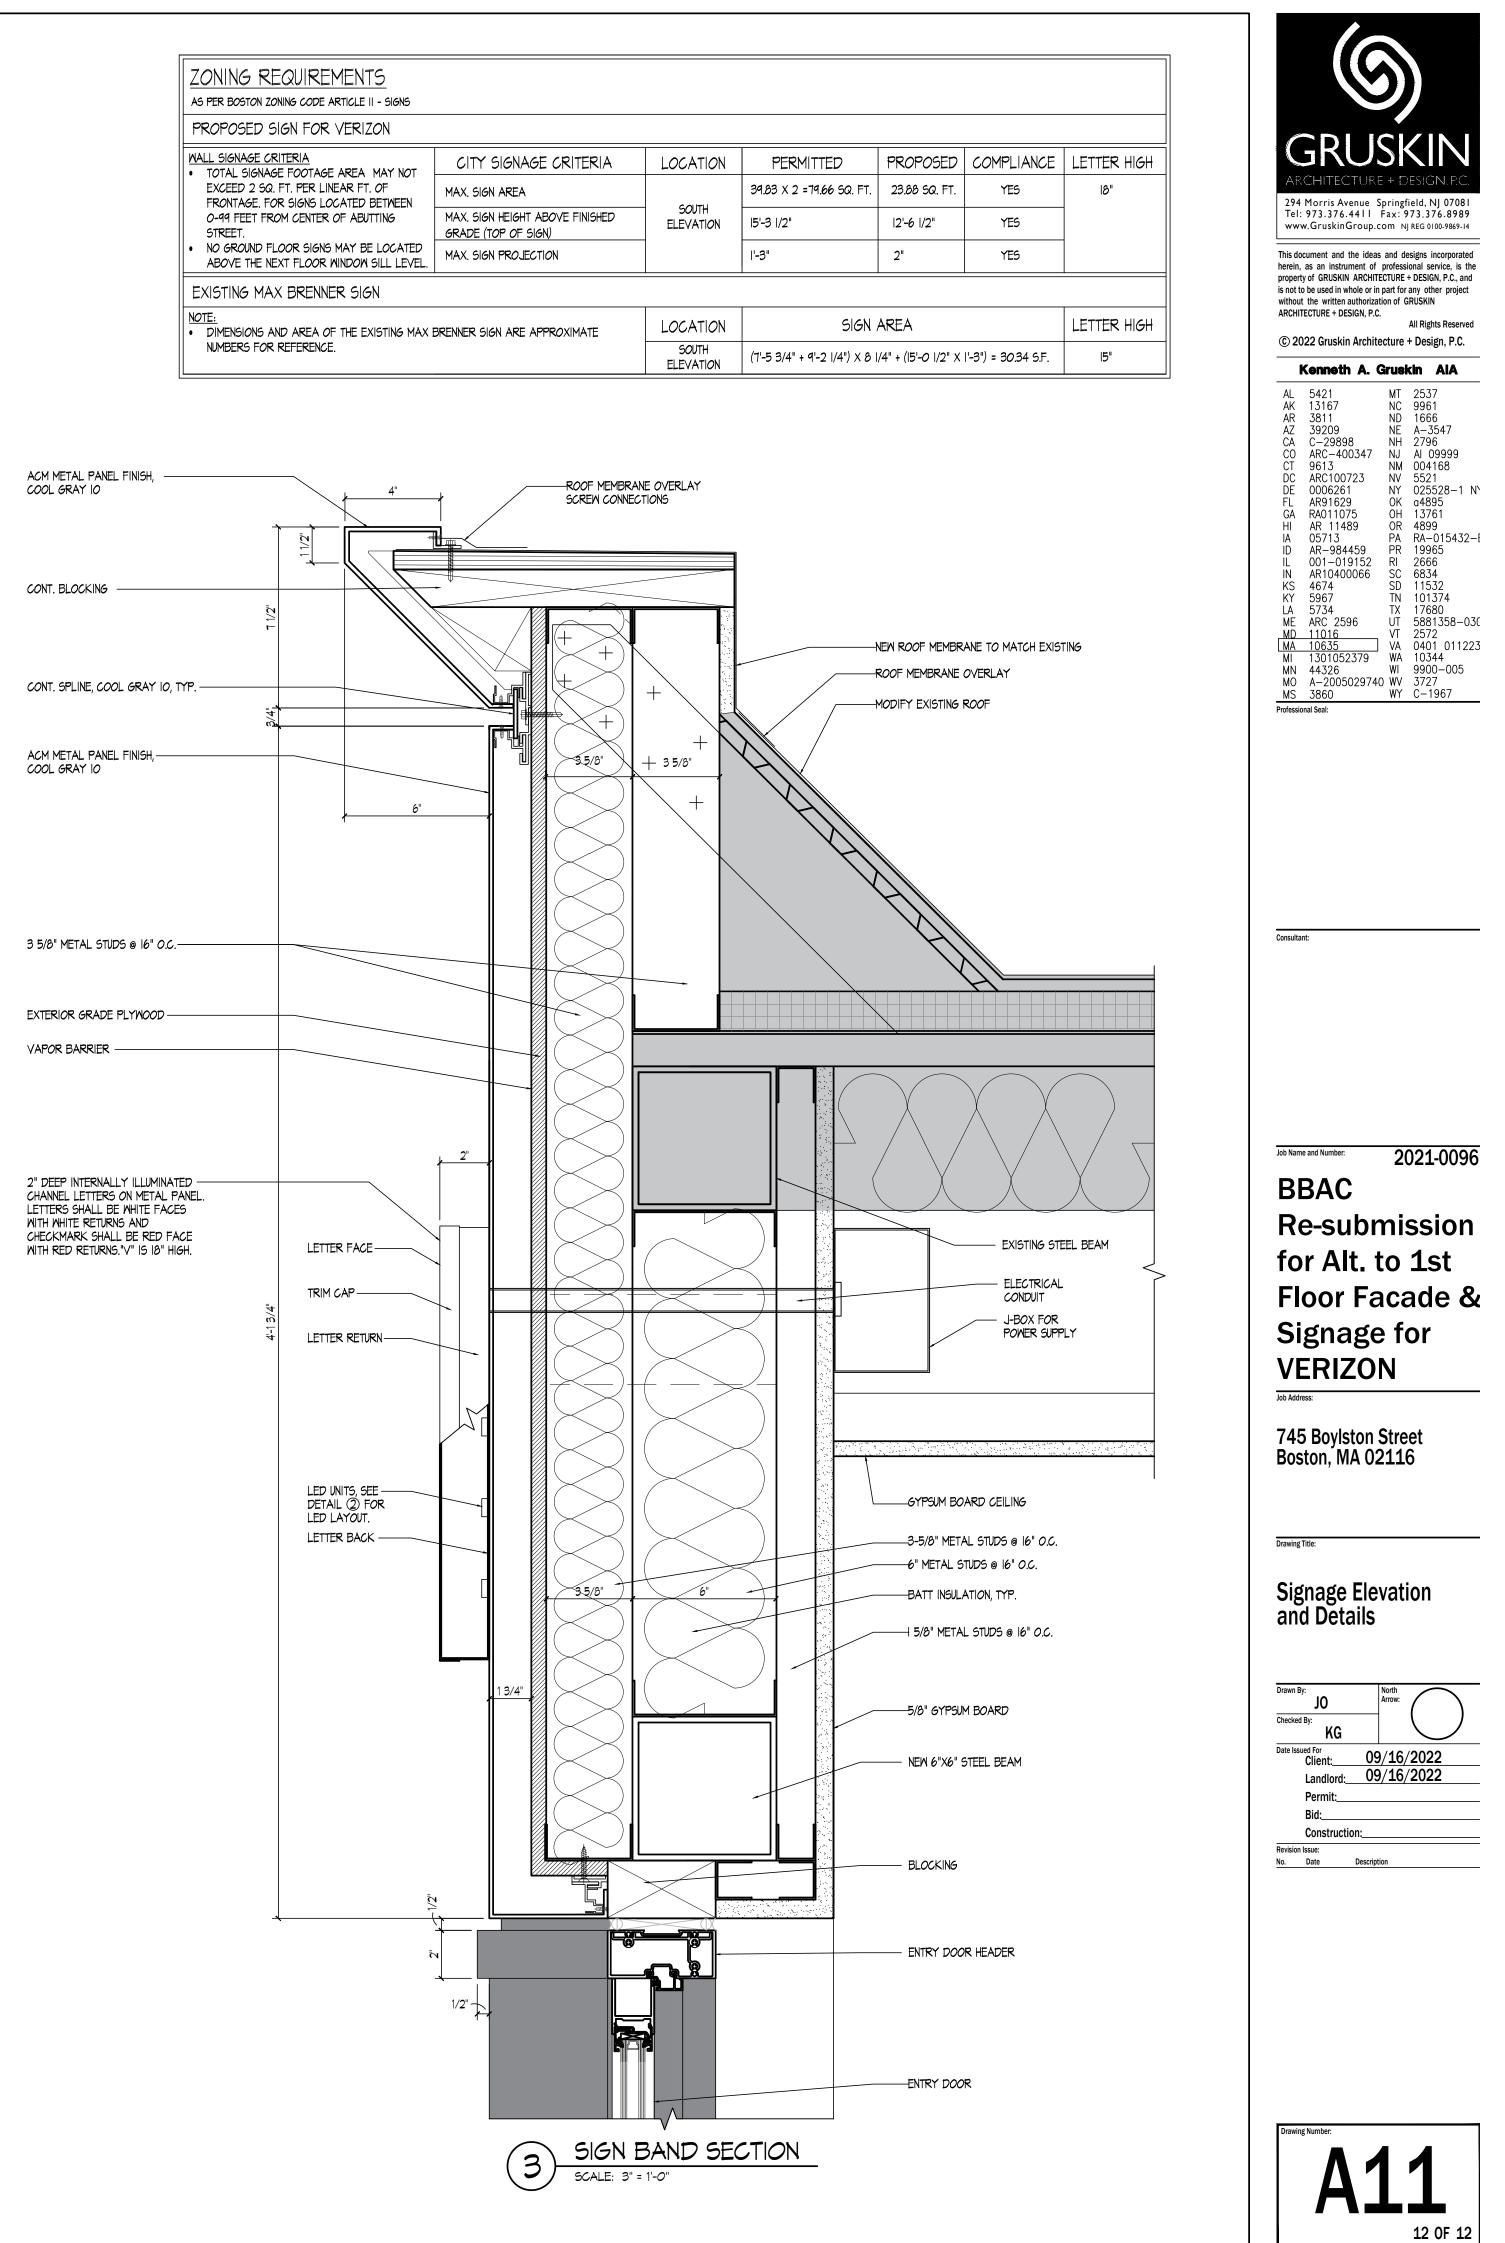

10 OF 12

COLORS

2" DEEP INTERNALLY ILLUMINATED CHANNEL LETTERS ON METAL PANEL. LETTERS SHALL BE WHITE FACES WITH WHITE RETURNS AND

CHECKMARK SHALL BE RED FACE WITH RED RETURNS. "V" IS 18" HIGH.

| CONT. BLOCKING                                                                                                             | - 173                                                        |
|----------------------------------------------------------------------------------------------------------------------------|--------------------------------------------------------------|
| CONT. SPLINE, COOL GRAY 10, TYP                                                                                            | 6<br>*4/                                                     |
| ACM METAL PANEL FINISH,——————<br>COOL GRAY IO                                                                              | 6"                                                           |
|                                                                                                                            |                                                              |
| 3 5/8" METAL STUDS @ 16" O.C                                                                                               |                                                              |
| EXTERIOR GRADE PLYWOOD                                                                                                     |                                                              |
| VAPOR BARRIER                                                                                                              |                                                              |
| 2" DEEP INTERNALLY ILLUMINATED                                                                                             |                                                              |
| LETTERS SHALL BE WHITE FACES<br>WITH WHITE RETURNS AND<br>CHECKMARK SHALL BE RED FACE<br>WITH RED RETURNS."V" IS 18" HIGH. | LETTER FACE                                                  |
|                                                                                                                            |                                                              |
|                                                                                                                            | LETTER RETURN                                                |
|                                                                                                                            |                                                              |
|                                                                                                                            | LED UNITS, SEE<br>DETAIL ② FOR<br>LED LAYOUT.<br>LETTER BACK |
|                                                                                                                            |                                                              |
|                                                                                                                            |                                                              |
|                                                                                                                            |                                                              |
|                                                                                                                            |                                                              |
|                                                                                                                            |                                                              |

|                 | MODULE SIZE        | VOLTAGE | COLOR TEMP. | WATTAGE PER MODULE |
|-----------------|--------------------|---------|-------------|--------------------|
|                 | 1.5"x0.65"x.25"    | 12V DC  | 628 nm      | 0.75               |
| 701269-6WSJ1-MB | 2.75"×0.75"× 0.44" | 12V DC  | 6500K       | 1.12               |