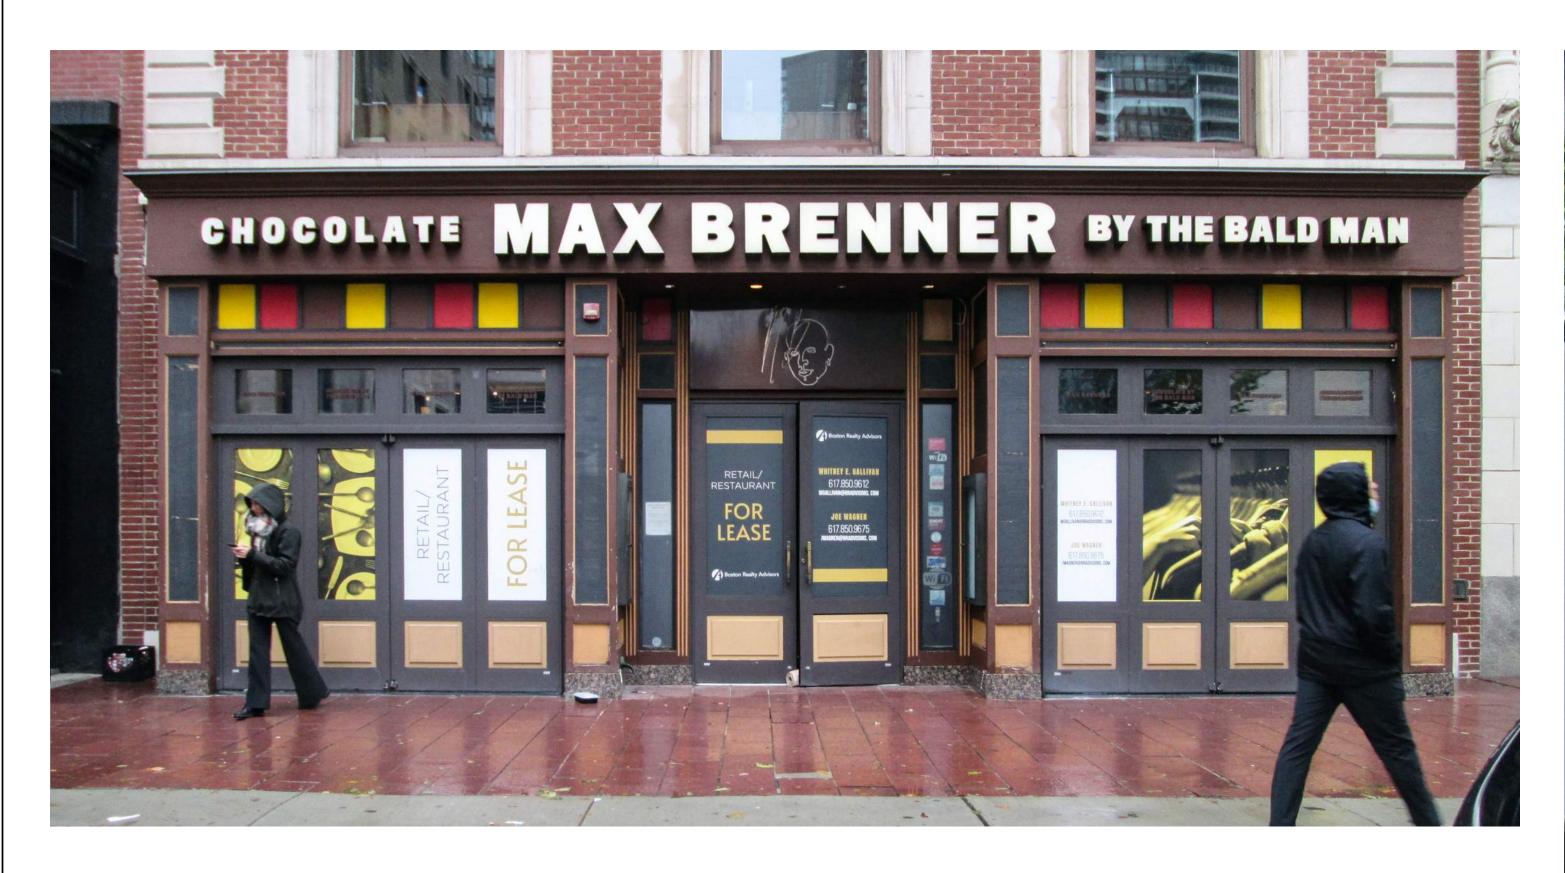

**Cover Sheet** 

Existing Streetscape

View from Existing Verizon Store Toward Existing Max Brenner Store

View from Existing Max Brenner Store

This document and the ideas and designs incorporated herein, as an instrument of professional service, is the property of GRUSKIN ARCHITECTURE + DESIGN, P.C., and is not to be used in whole or in part for any other project without the written authorization of GRUSKIN

#### rawing Title:

Existing Condition Photos

Existing Max Brenner Store, Left Side

Existing Max Brenner Store, Front Detailed View

View Across the Street from Max Brenner Store Location

Existing Max Brenner Roof and Roof Drain Conditions