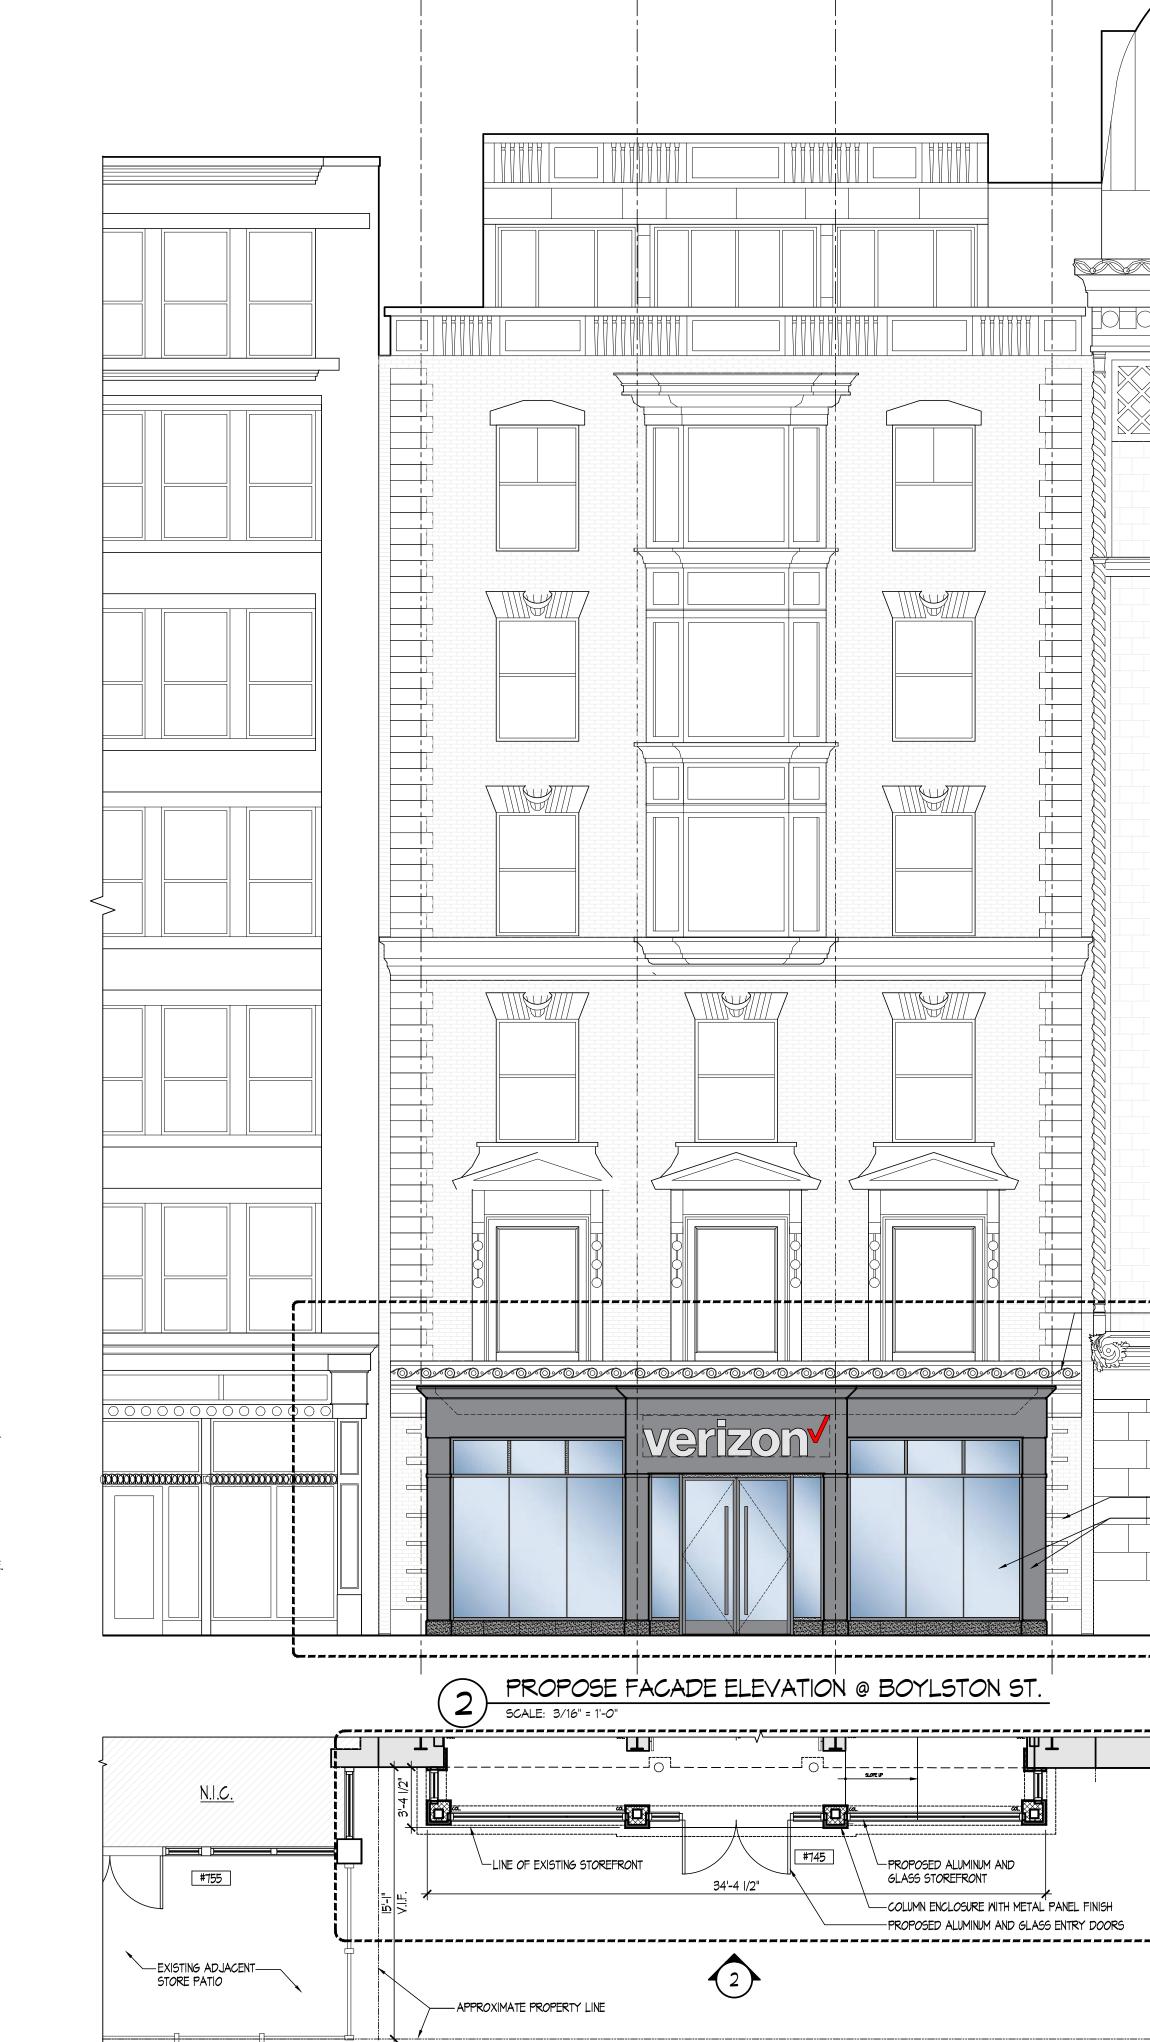

## Scope of Work

The work for the proposed facade and signage alternation in first floor at 745 Boylston Street includes:

- Remove exterior finishes, doors and windows, etc. on existing built-out facade.
- Reuse the existing structural frame and roof.
- Re-frame storefront opening for new fenestration openings.
- Install new finishes, frameless glass storefront/entrance and signage.

#### Cover Sheet

- Architectural
- A1 Existing Condition Photos
- A2 Existing Condition Photos
- A3 Previous Submission on 7/13/2022 - Design Rendering
- A4 Existing Condition Photos & Proposed Design Rendering
- A5 Existing Condition Photos & Proposed Design Rendering A6
- Existing and Proposed Building Elevations Existing Storefront Demolition Floor Plan and Elevation A7
- A8 Proposed Storefront Floor Plan and Elevation
- A9 **Existing Storefront Demolition Sections**
- A10 Proposed Storefront Sections A11 Signage Elevation and Details