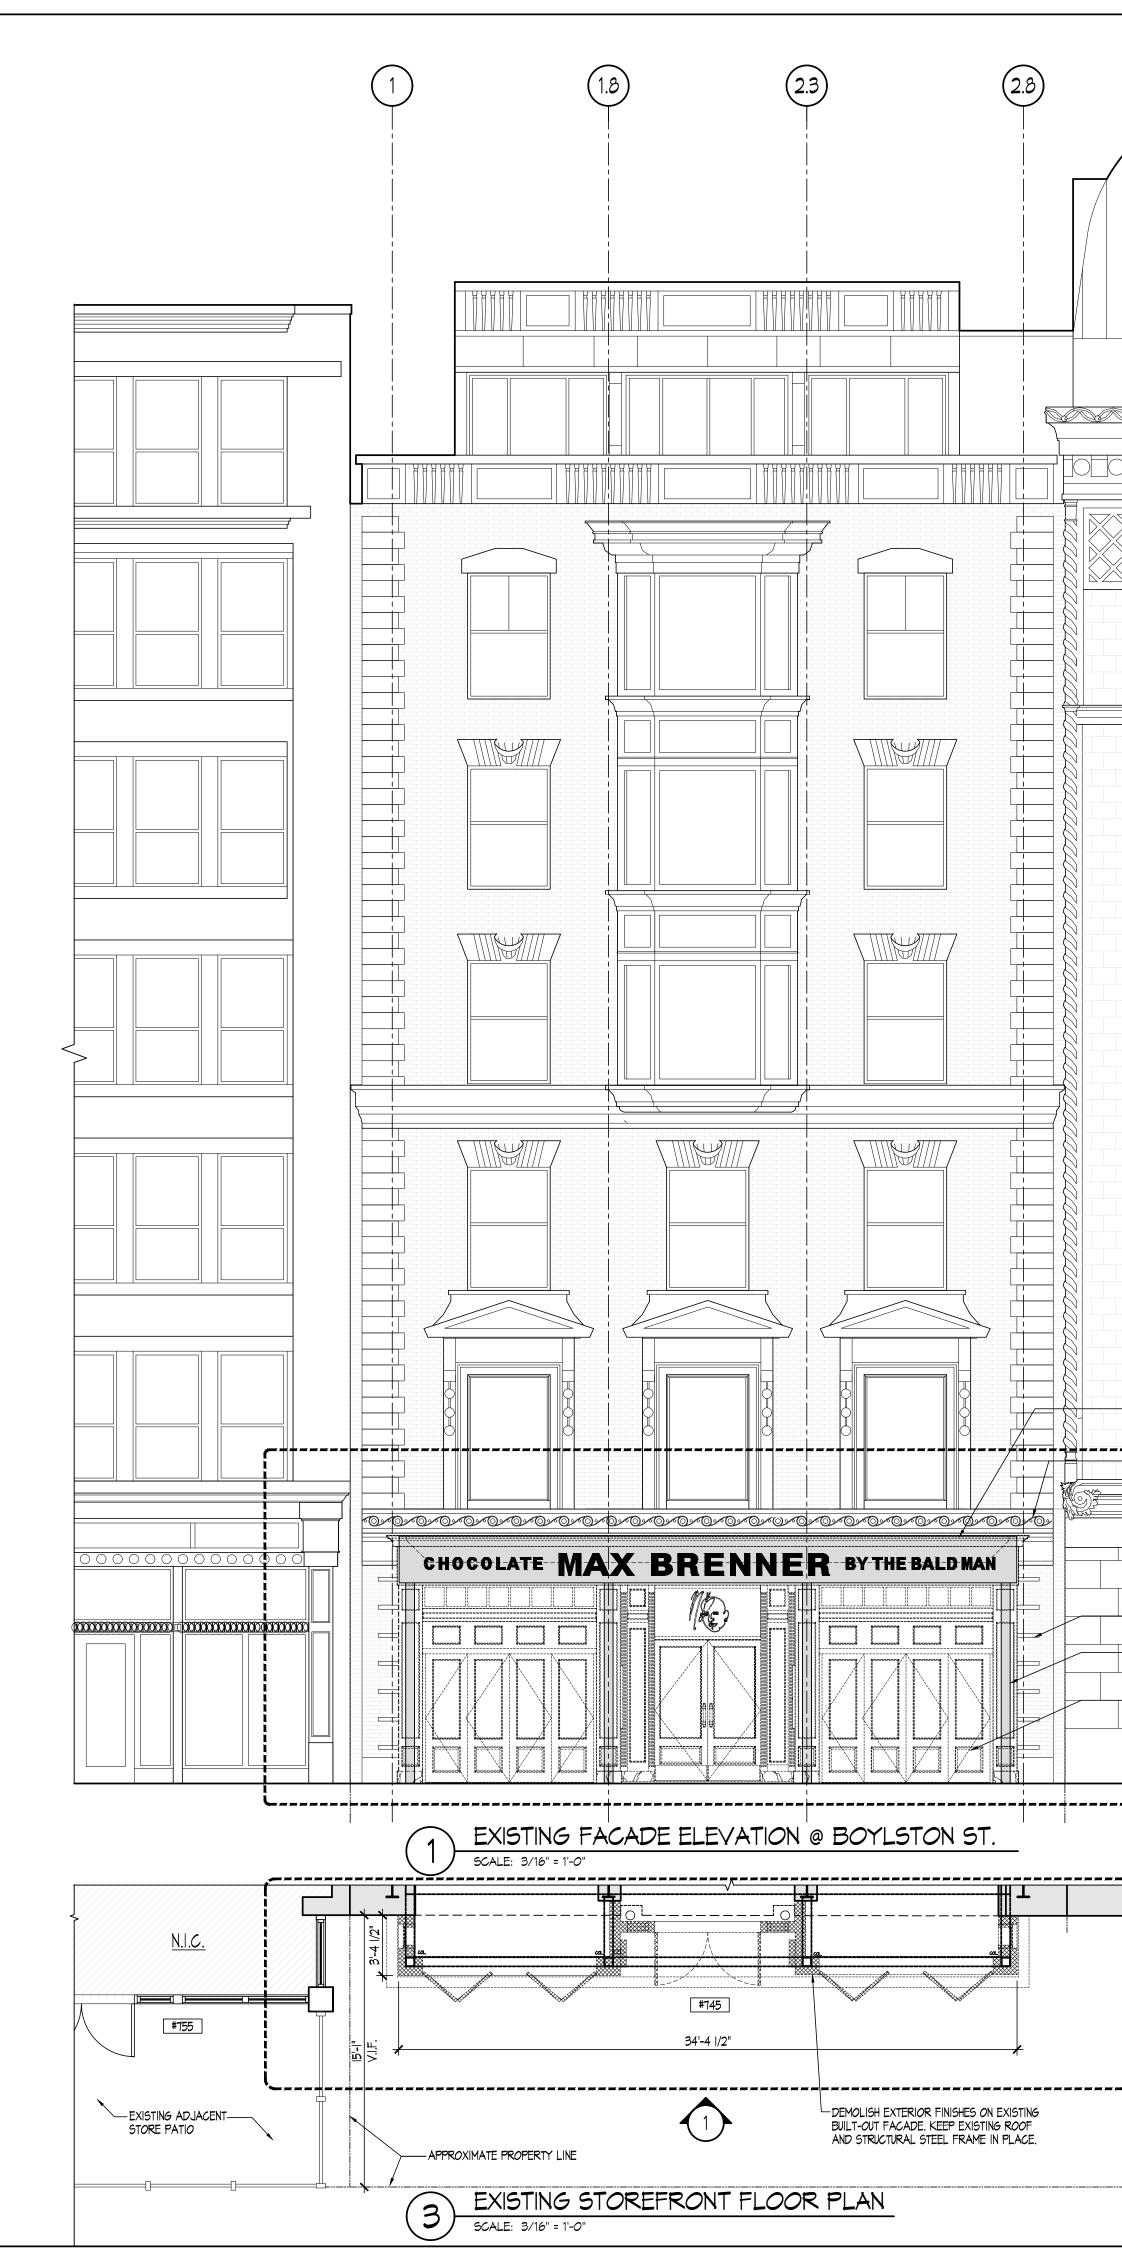

## Scope of Work

The work for the proposed facade and signage alternation in first floor at 745 Boylston Street includes:

- Remove exterior finishes, doors and windows, etc. on existing built-out facade.
- Reuse the existing structural frame and roof.
- Re-frame storefront opening for new fenestration openings.
- Install new finishes, frameless glass storefront/entrance and signage.

#### Cover Sheet

- Architectural
- A1 Existing Condition Photos
- A2 Existing Condition Photos
- A3 Previous Submission on 7/13/2022 - Design Rendering
- A4 Existing Condition Photos & Proposed Design Rendering
- A5 Existing Condition Photos & Proposed Design Rendering A6
- Existing and Proposed Building Elevations Existing Storefront Demolition Floor Plan and Elevation A7
- A8 Proposed Storefront Floor Plan and Elevation
- A9 **Existing Storefront Demolition Sections**
- A10 Proposed Storefront Sections A11 Signage Elevation and Details