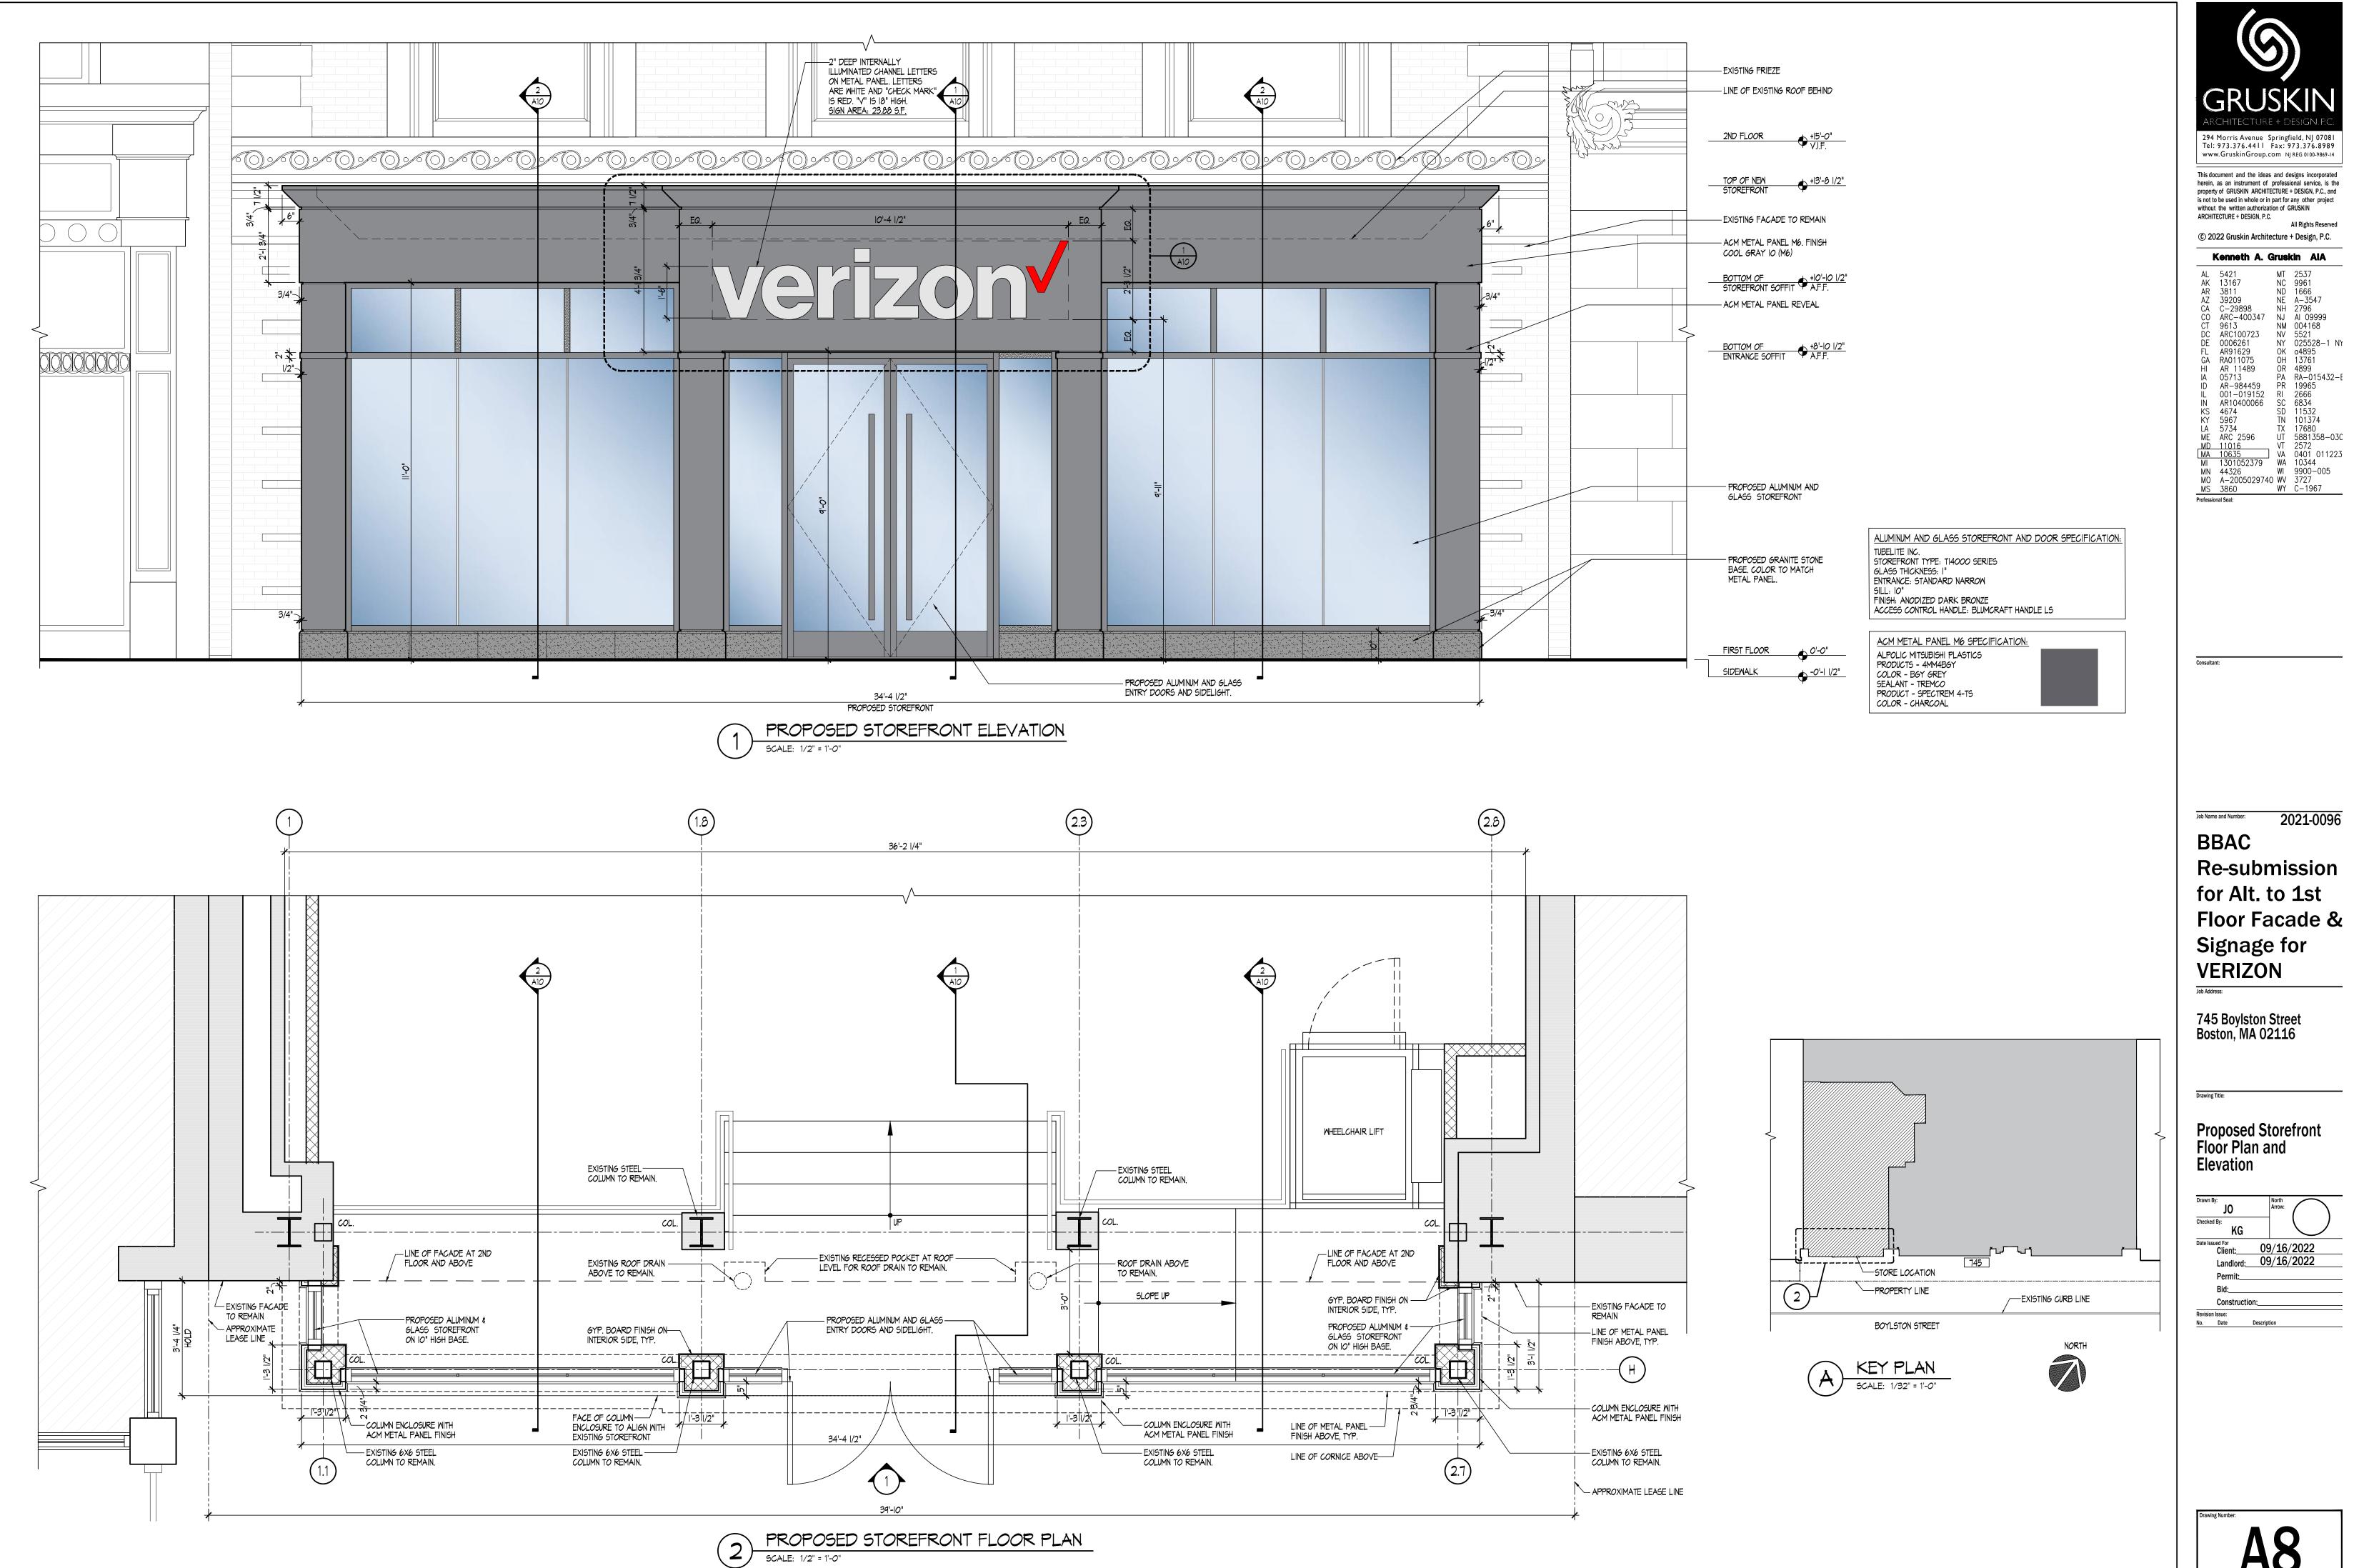

## Scope of Work

The work for the proposed facade and signage alternation in first floor at 745 Boylston Street includes:

- Remove exterior finishes, doors and windows, etc. on existing built-out facade.
- Reuse the existing structural frame and roof.
- Re-frame storefront opening for new fenestration openings.
- Install new finishes, frameless glass storefront/entrance and signage.

#### Cover Sheet

- Architectural
- A1 Existing Condition Photos
- A2 Existing Condition Photos
- A3 Previous Submission on 7/13/2022 - Design Rendering
- A4 Existing Condition Photos & Proposed Design Rendering
- A5 Existing Condition Photos & Proposed Design Rendering A6
- Existing and Proposed Building Elevations Existing Storefront Demolition Floor Plan and Elevation A7
- A8 Proposed Storefront Floor Plan and Elevation
- A9 **Existing Storefront Demolition Sections**
- A10 Proposed Storefront Sections A11 Signage Elevation and Details