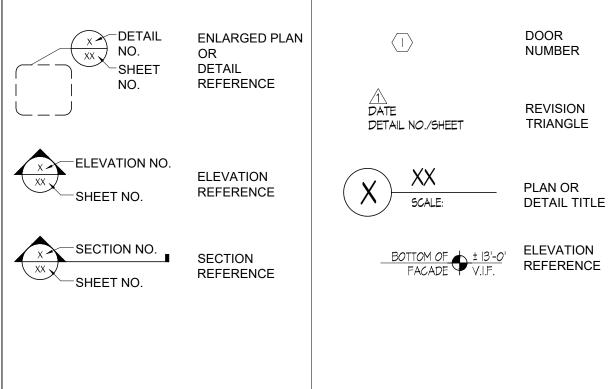

# **BBAC RE-SUBMISSION FOR FACADE & SIGNAGE FOR:**





#### Zoning Analysis

B6-90a (Retail Business and Office Industrial District) Back Bay Architectural District

Map Number:

Zoning District:

# **Building Analysis**

Existing Building: Building constructed: 1903 Building Height: 8 Stories **Occupancy Classification of Building (Chapter 3):** 

Basement: S-2 (Storage) and 2nd Floor and Above: B (Business) First Floor: M (Mercantile)

Construction Classification of Building (Table 601): I-B

Existing Occupancy Group: Proposed Occupancy Group:

Assembly (A-2) Mercantile (M)

# Architectural Symbols



## Scope of Work

The work for the proposed facade and signage alternation in first floor at 745 Boylston Street includes:

- Remove exterior finishes, doors and windows, etc. on existing built-out facade.
- Reuse the existing structural frame and roof.
- Re-frame storefront opening for new fenestration openings.
- Install new finishes, frameless glass storefront/entrance and signage.

## **Drawing List**

Rev. Sheet Titles CS

#### Cover Sheet

- Architectural
- A1 Existing Condition Photos
- A2 Existing Condition Photos
- A3 Previous Submission on 7/13/2022 - Design Rendering
- A4 Existing Condition Photos & Proposed Design Rendering
- A5 Existing Condition Photos & Proposed Design Rendering A6
- Existing and Proposed Building Elevations Existing Storefront Demolition Floor Plan and El