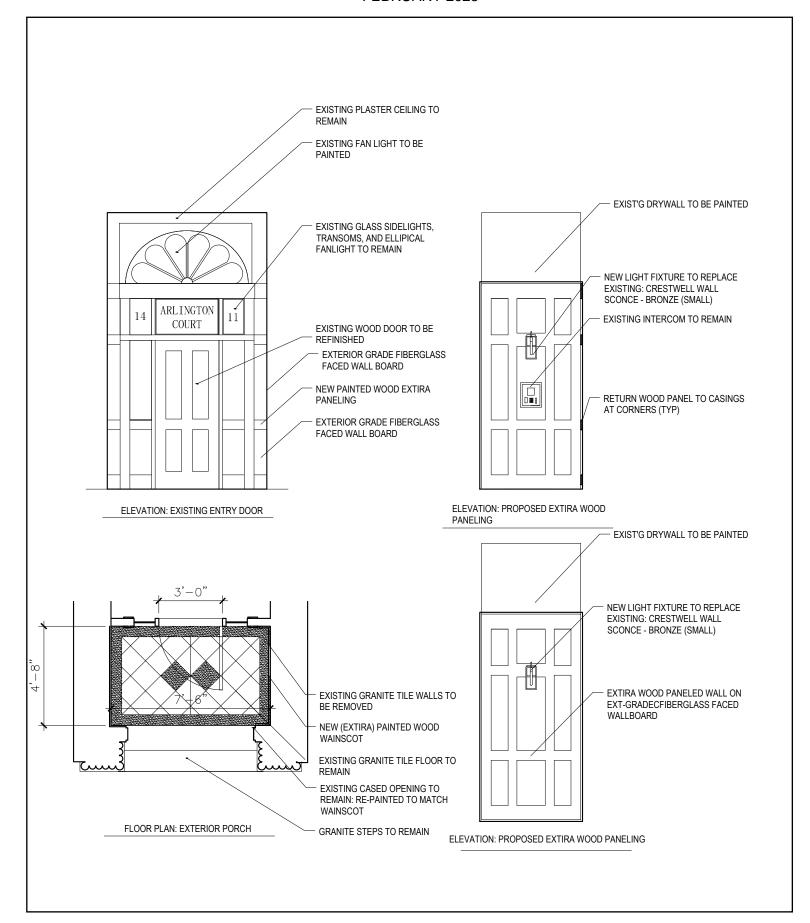

## **BOSTON LANDMARKS DESIGN SUBMISSION**

## **EXISTING CONDITIONS**

FEBRUARY 2023

EXISTING CONDITION - 1411 WASHINGTON STREET BOSTON MA 02118



WASHINGTON STREET FACADE SHOWING MAIN RESIDENTIAL ENTRANCE



ENTRY PORTAL (HISTORIC)



MAIN EXISTING DOOR W/ WAINSCOT TILE (NON-HISTORIC)

## **BOSTON LANDMARKS DESIGN SUBMISSION**

# **EXISTING CONDITIONS**



MAIN EXISTING DOOR - DOOR FRAME TO BE PAINTED



EXISTING CIRCA 1995 TILE TO BE REMOVED (WEST WALL)



MAIN ENTRY DETAIL EAST WALL - TILE TO BE REMOVED



EXISTING GRANITE STEP / RISERS TO REMAIN)

#### **BOSTON LANDMARKS DESIGN SUBMISSION**

## PROPOSED DESIGN



## **BOSTON LANDMARKS DESIGN SUBMISSION**

# PROPOSED DESIGN



## **BOSTON LANDMARKS DESIGN SUBMISSION**

# SOUTH END HISTORIC PRECEDENTS



PENNY SAVINGS CONDOS 30 UNION PARK STREET



292 SHAWMUT AVE.



296 SHAWMUT AVE.