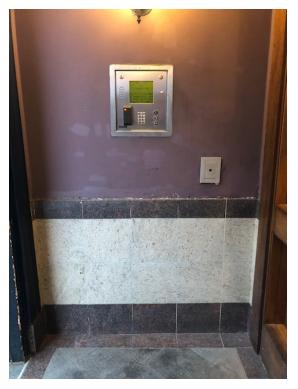

## **EXISTING CONDITIONS**

FEBRUARY 2023

EXISTING CONDITION - 1411 WASHINGTON STREET BOSTON MA 02118

WASHINGTON STREET FACADE SHOWING MAIN RESIDENTIAL ENTRANCE

ENTRY PORTAL (HISTORIC)

MAIN EXISTING DOOR W/ WAINSCOT TILE (NON-HISTORIC)