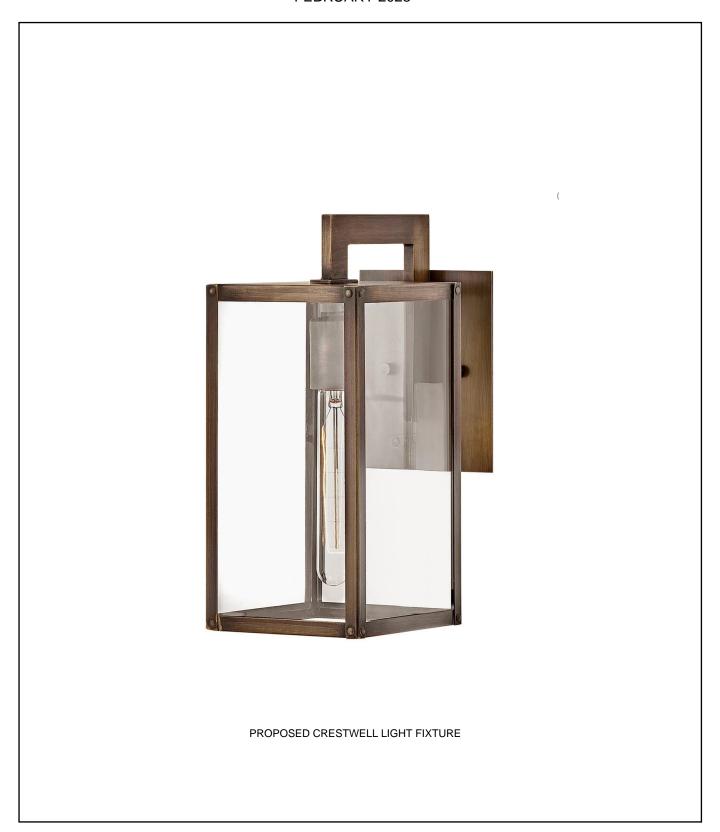

## **BOSTON LANDMARKS DESIGN SUBMISSION**

## **EXISTING CONDITIONS**

FEBRUARY 2023

EXISTING CONDITION - 1411 WASHINGTON STREET BOSTON MA 02118



WASHINGTON STREET FACADE SHOWING MAIN RESIDENTIAL ENTRANCE



ENTRY PORTAL (HISTORIC)



MAIN EXISTING DOOR W/ WAINSCOT TILE (NON-HISTORIC)

## **BOSTON LANDMARKS DESIGN SUBMISSION**

# **EXISTING CONDITIONS**



MAIN EXISTING DOOR - DOOR FRAME TO BE PAINTED



EXISTING CIRCA 1995 TILE TO BE REMOVED (WEST WALL)



MAIN ENTRY DETAIL EAST WALL - TILE TO BE REMOVED



EXISTING GRANITE STEP / RISERS TO REMAIN)

#### **BOSTON LANDMARKS DESIGN SUBMISSION**

## PROPOSED DESIGN



## **BOSTON LANDMARKS DESIGN SUBMISSION**

# PROPOSED DESIGN



## **BOSTON LANDMARKS DESIGN SUBMISSION**

# SOUTH END HISTORIC PRECEDENTS



PENNY SAVINGS CONDOS 30 UNION PARK STREET



292 SHAWMUT AVE.



296 SHAWMUT AVE.