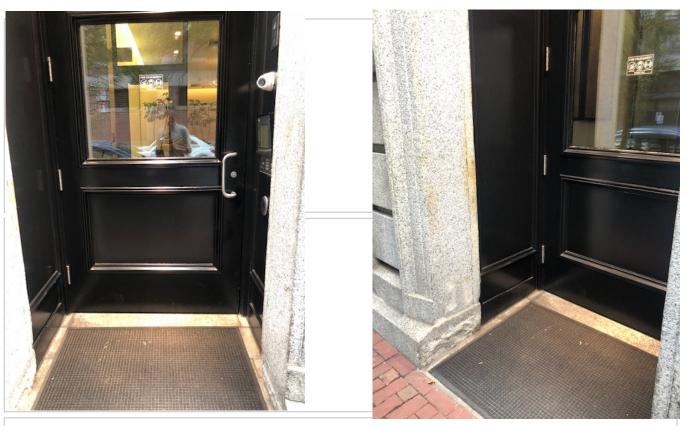

## **EXISTING CONDITIONS**

FEBRUARY 2023

EXISTING CONDITION - 1411 WASHINGTON STREET BOSTON MA 02118

WASHINGTON STREET FACADE SHOWING MAIN RESIDENTIAL ENTRANCE

ENTRY PORTAL (HISTORIC)

MAIN EXISTING DOOR W/ WAINSCOT TILE (NON-HISTORIC)

# **EXISTING CONDITIONS**

MAIN EXISTING DOOR - DOOR FRAME TO BE PAINTED

EXISTING CIRCA 1995 TILE TO BE REMOVED (WEST WALL)

MAIN ENTRY DETAIL EAST WALL - TILE TO BE REMOVED

EXISTING GRANITE STEP / RISERS TO REMAIN)