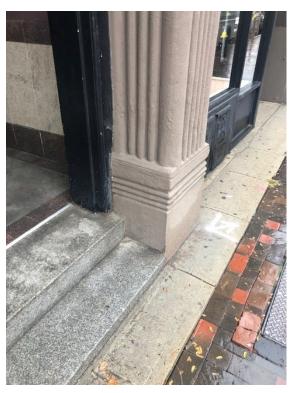

# **EXISTING CONDITIONS**

MAIN EXISTING DOOR - DOOR FRAME TO BE PAINTED

EXISTING CIRCA 1995 TILE TO BE REMOVED (WEST WALL)

MAIN ENTRY DETAIL EAST WALL - TILE TO BE REMOVED

EXISTING GRANITE STEP / RISERS TO REMAIN)