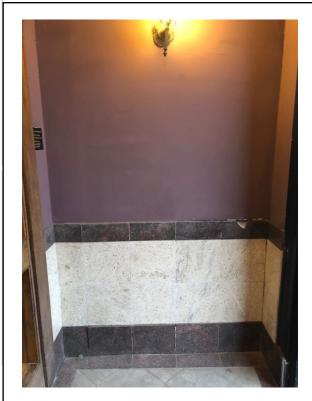

# **EXISTING CONDITIONS**

MAIN EXISTING DOOR - DOOR FRAME TO BE PAINTED

EXISTING CIRCA 1995 TILE TO BE REMOVED (WEST WALL)

MAIN ENTRY DETAIL EAST WALL - TILE TO BE REMOVED

EXISTING GRANITE STEP / RISERS TO REMAIN)