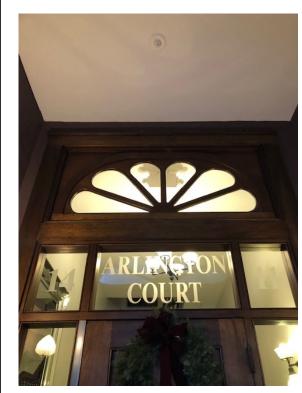

# **EXISTING CONDITIONS**

MAIN EXISTING DOOR - DOOR FRAME TO BE PAINTED

EXISTING CIRCA 1995 TILE TO BE REMOVED (WEST WALL)

MAIN ENTRY DETAIL EAST WALL - TILE TO BE REMOVED

EXISTING GRANITE STEP / RISERS TO REMAIN)