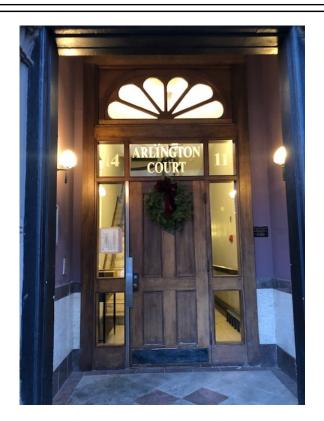

# **EXISTING CONDITIONS**

MAIN EXISTING DOOR - DOOR FRAME TO BE PAINTED

EXISTING CIRCA 1995 TILE TO BE REMOVED (WEST WALL)

MAIN ENTRY DETAIL EAST WALL - TILE TO BE REMOVED

EXISTING GRANITE STEP / RISERS TO REMAIN)