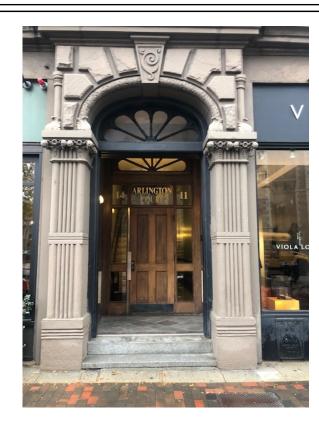

## **EXISTING CONDITIONS**

FEBRUARY 2023

EXISTING CONDITION - 1411 WASHINGTON STREET BOSTON MA 02118

WASHINGTON STREET FACADE SHOWING MAIN RESIDENTIAL ENTRANCE

ENTRY PORTAL (HISTORIC)

MAIN EXISTING DOOR W/ WAINSCOT TILE (NON-HISTORIC)