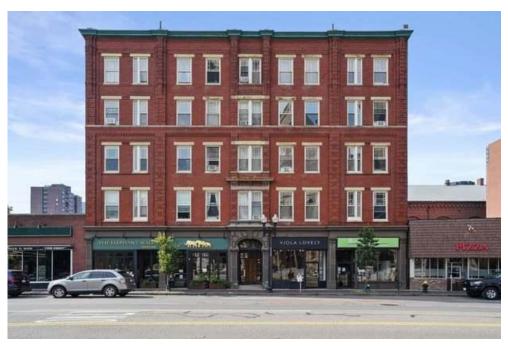

## **EXISTING CONDITIONS**

FEBRUARY 2023

EXISTING CONDITION - 1411 WASHINGTON STREET BOSTON MA 02118

WASHINGTON STREET FACADE SHOWING MAIN RESIDENTIAL ENTRANCE

ENTRY PORTAL (HISTORIC)

MAIN EXISTING DOOR W/ WAINSCOT TILE (NON-HISTORIC)