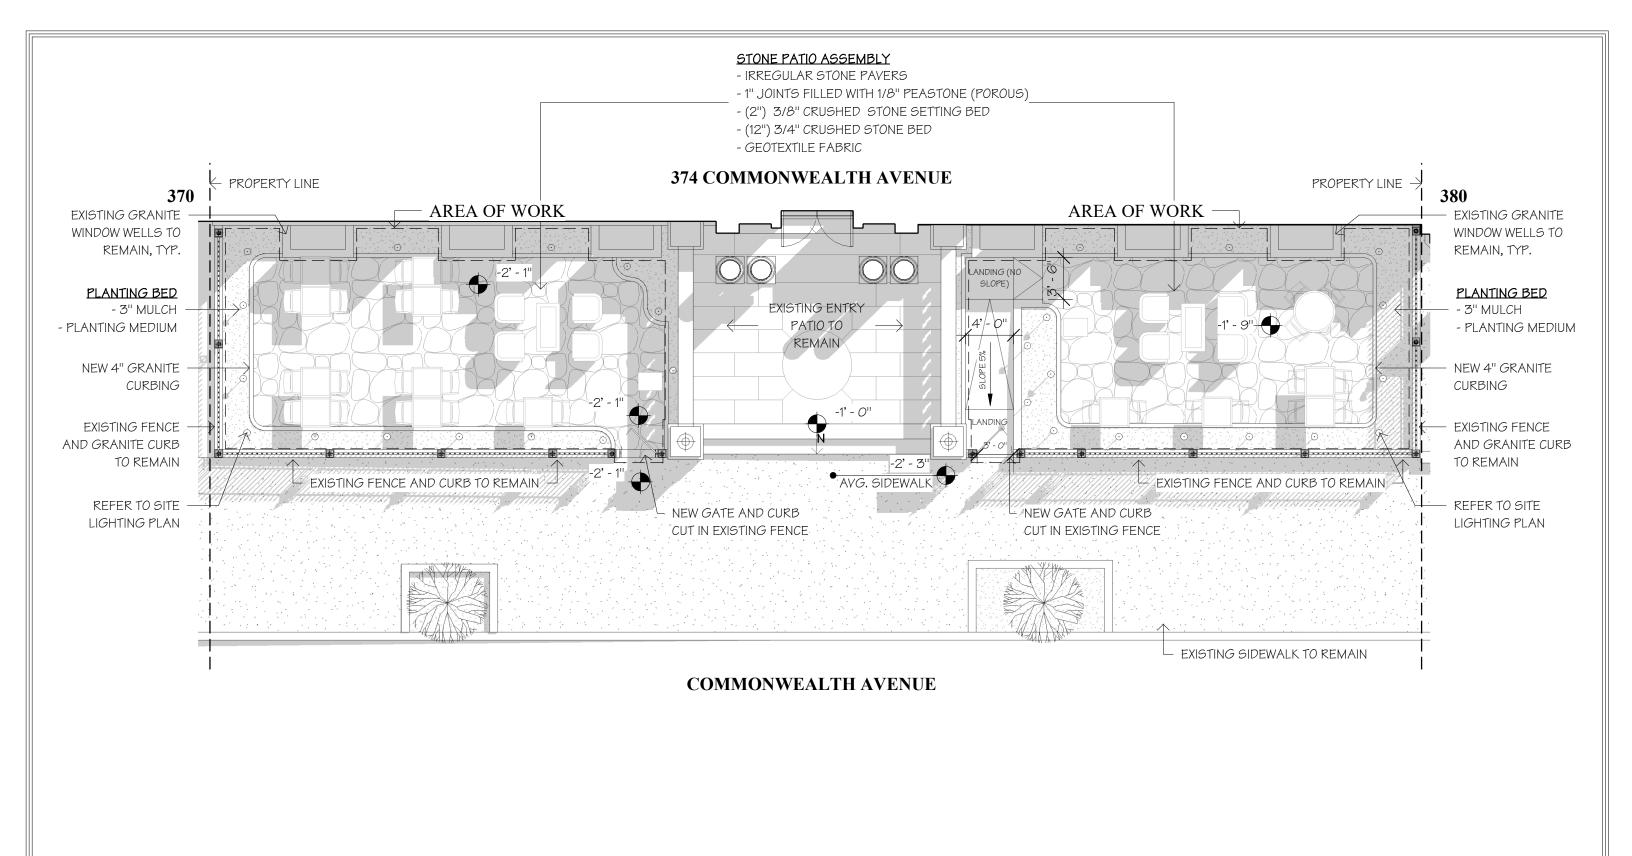

# MEYER & MEYER INC. ARCHITECTURE & INTERIORS

1 Site Plan
1/8" = 1'-0"

06/21/22

#### **Project Description:**

The Harvard Club is proposing to convert existing front yard into an outdoor patio for seasonal outdoor dining utilizing stone pavers, planting beds, and low lighting. To gain access to the space, a small portion of the existing fence and curb will be removed and replaced in-kind with a new gate. No work to take place on building facade, scope is limited to the front yard only