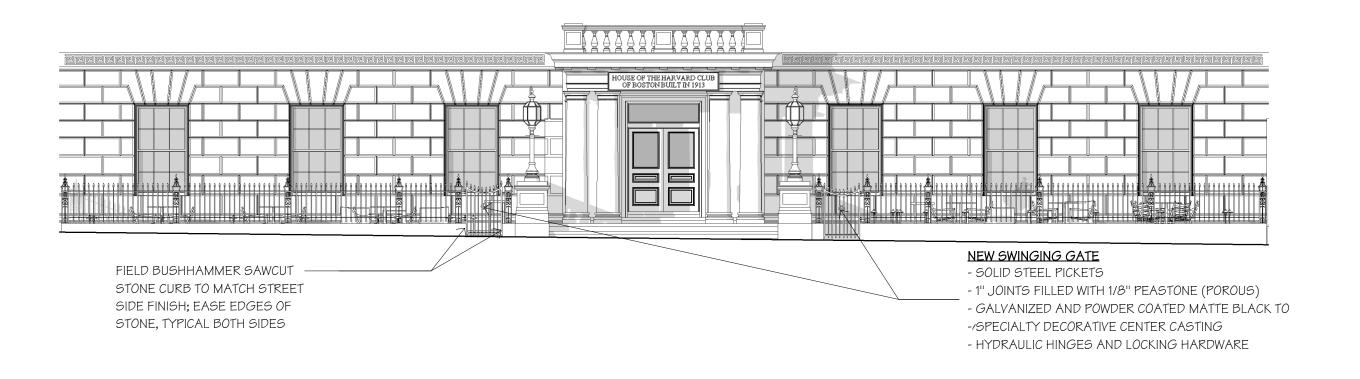

# MEYER & MEYER INC. ARCHITECTURE & INTERIORS

Proposed Partial South Elevation

1/8" = 1'-0"

06/21/22

#### **Project Description:**

The Harvard Club is proposing to convert existing front yard into an outdoor patio for seasonal outdoor dining utilizing stone pavers, planting beds, and low lighting. To gain access to the space, a small portion of the existing fence and curb will be removed and replaced in-kind with a new gate. No work to take place on building facade, scope is limited to the front yard only