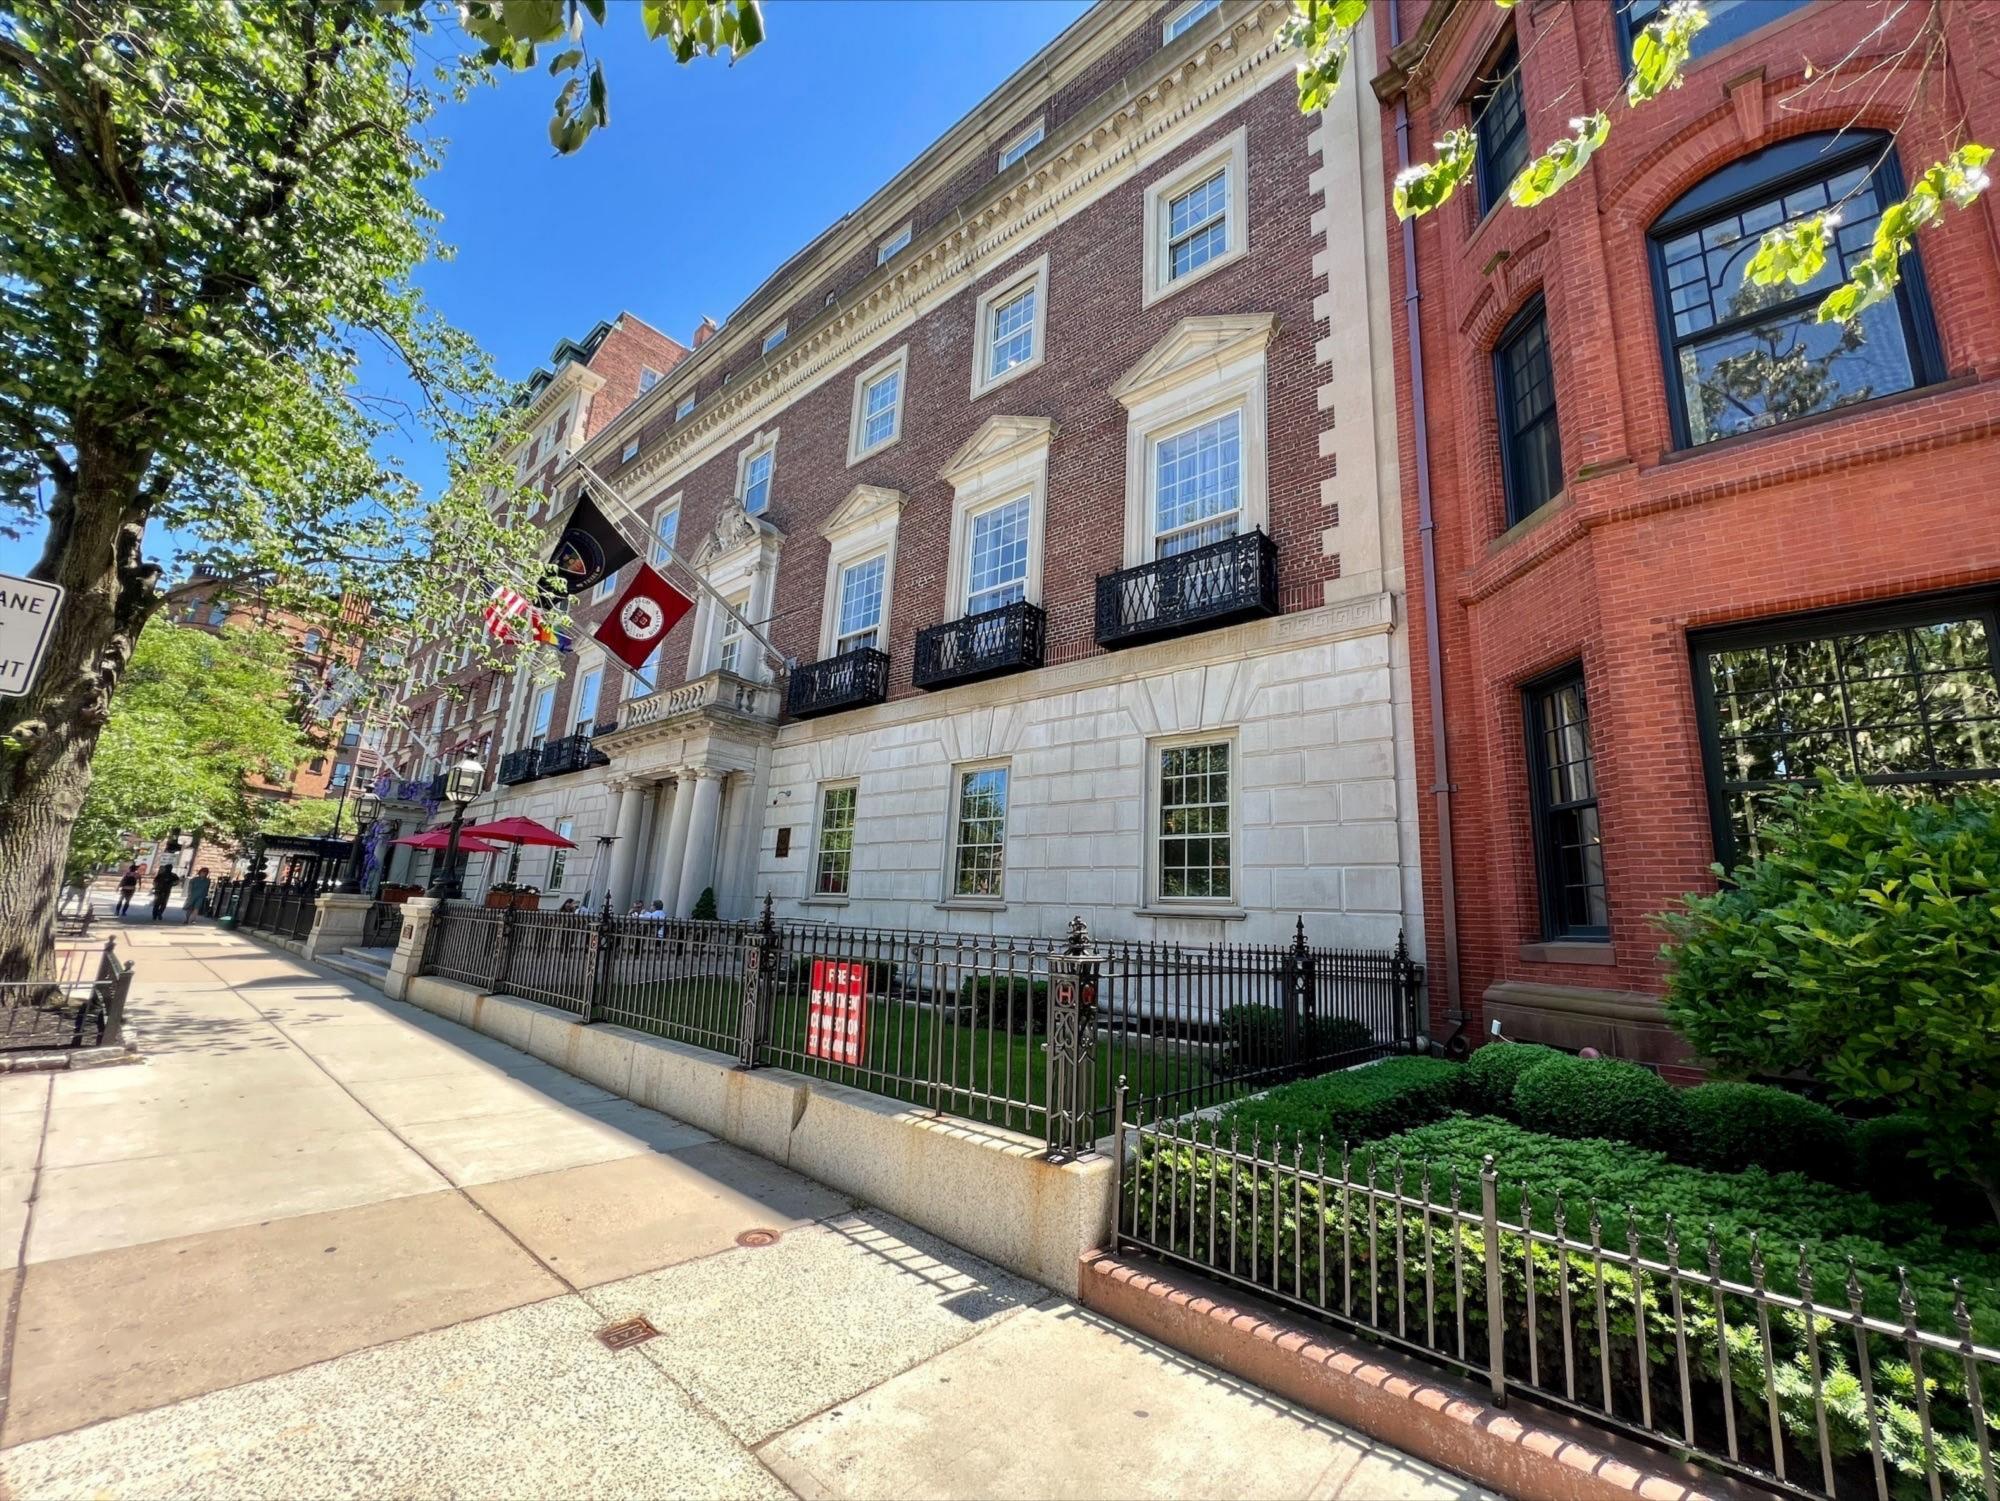

# Harvard Club Front Patio

374 Commonwealth Avenue, Boston, MA 02215

#### **Project Description:**

The Harvard Club is proposing to convert existing front yard into an outdoor patio for seasonal outdoor dining utilizing stone pavers, planting beds, and low lighting. To gain access to the space, a small portion of the existing fence and curb will be removed and replaced in-kind with a new gate. No work to take place on building facade, scope is limited to the front yard only

#### **Historical Review:**

Architect: Parker, Thomas, and Rice

Contractor: George A. Fuller Co.

Constructed: 1912-13

Original Use: Harvard Club Clubhouse (current)

<u>District:</u> Back Bay Architectural District