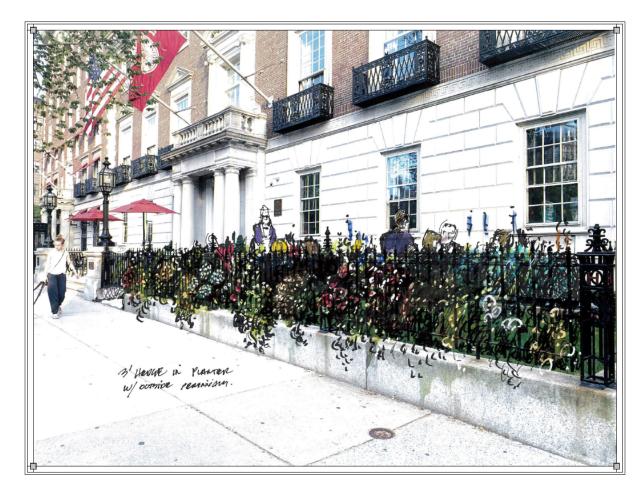

#### **Project Description:**

The Harvard Club is proposing to convert existing front yard into an outdoor patio for seasonal outdoor dining utilizing stone pavers, planting beds, and low lighting. To gain access to the space, a small portion of the existing fence and curb will be removed and replaced in-kind with a new gate. No work to take place on building facade, scope is limited to the front yard only

#### **Location Map**

374 Commonwealth Avenue Boston, Massachusetts 02115 (Back Bay)

Existing Site/Demo Plan

1/8" = 1'-0"

06/21/22