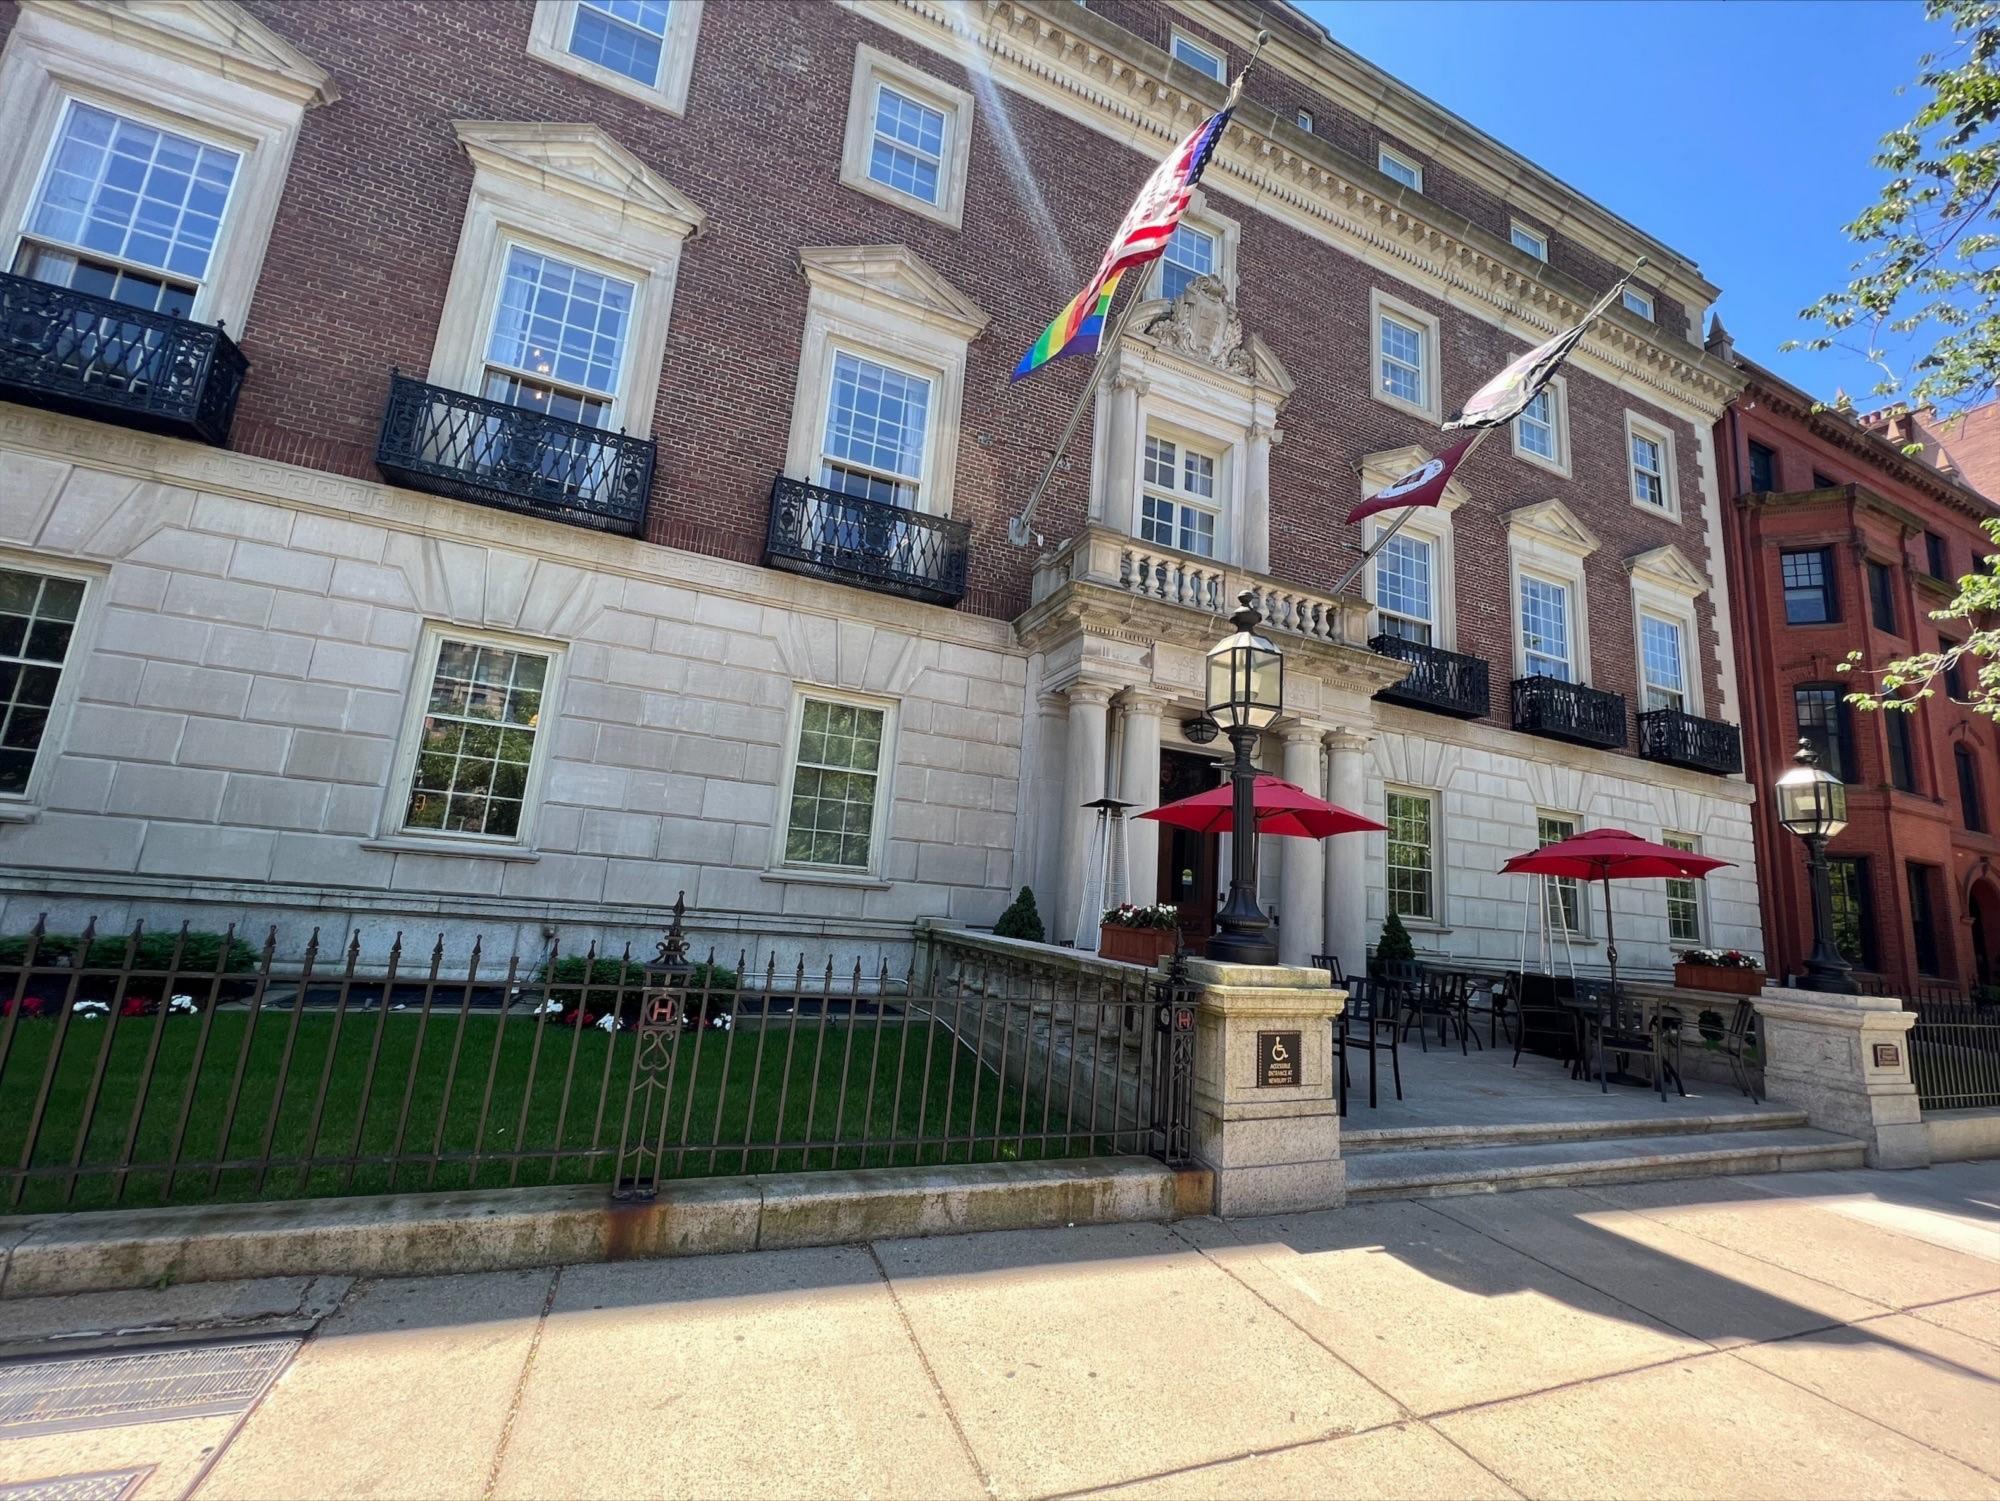

# Harvard Club Front Patio

374 Commonwealth Avenue, Boston, MA 02215

#### **Project Description:**

The Harvard Club is proposing to convert existing front yard into an outdoor patio for seasonal outdoor dining utilizing stone pavers, planting beds, and low lighting. To gain access to the space, a small portion of the existing fence and curb will be removed and replaced in-kind with a new gate. No work to take place on building facade, scope is limited to the front yard only

#### **Historical Review:**

Architect: Parker, Thomas, and Rice

Contractor: George A. Fuller Co.

Constructed: 1912-13

Original Use: Harvard Club Clubhouse (current)

<u>District:</u> Back Bay Architectural District