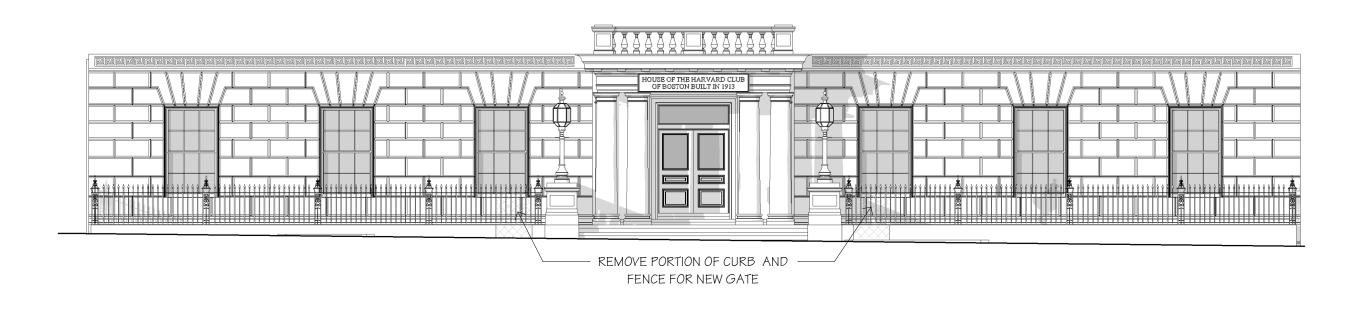

### Harvard Club Front Patio

374 Commonwealth Avenue, Boston, MA 02215

MEYER & MEYER I N C. ARCHITECTURE & INTERIORS

Partial South Elevation

06/21/22

#### **Project Description:**

The Harvard Club is proposing to convert existing front yard into an outdoor patio for seasonal outdoor dining utilizing stone pavers, planting beds, and low lighting. To gain access to the space, a small portion of the existing fence and curb will be removed and replaced in-kind with a new gate. No work to take place on building facade, scope is limited to the front yard only