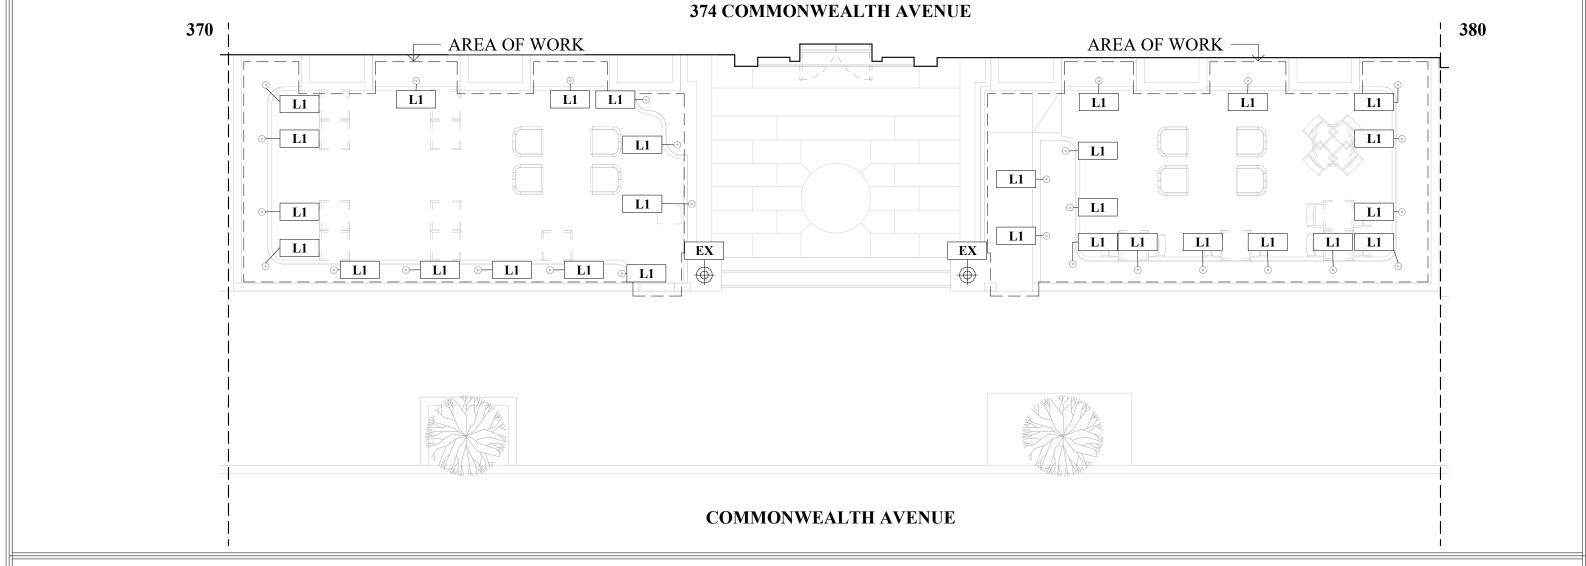

# Harvard Club Front Patio

374 Commonwealth Avenue, Boston, MA 02215

MEYER & MEYER
INC.
ARCHITECTURE & INTERIORS

Partial Site Lighting Plan

### LIGHTING SCHEDULE

| MARK | DESCRIPTION          | MANUFACTURER | MODEL #                      | OUTPUT  | BULB | FINISH         | COMMENTS |
|------|----------------------|--------------|------------------------------|---------|------|----------------|----------|
| L1   | LANDSCAPE PATH LIGHT | B-K LIGHTING | LIGHTSTICK LED               | 3 WATTS | LED  | BRONZE WRINKLE |          |
|      |                      |              | LT-18-E-LED-e71-BZW-1-A18-SF |         |      |                |          |
| EX   | EXISTING LIGHT POST  |              |                              |         |      |                |          |