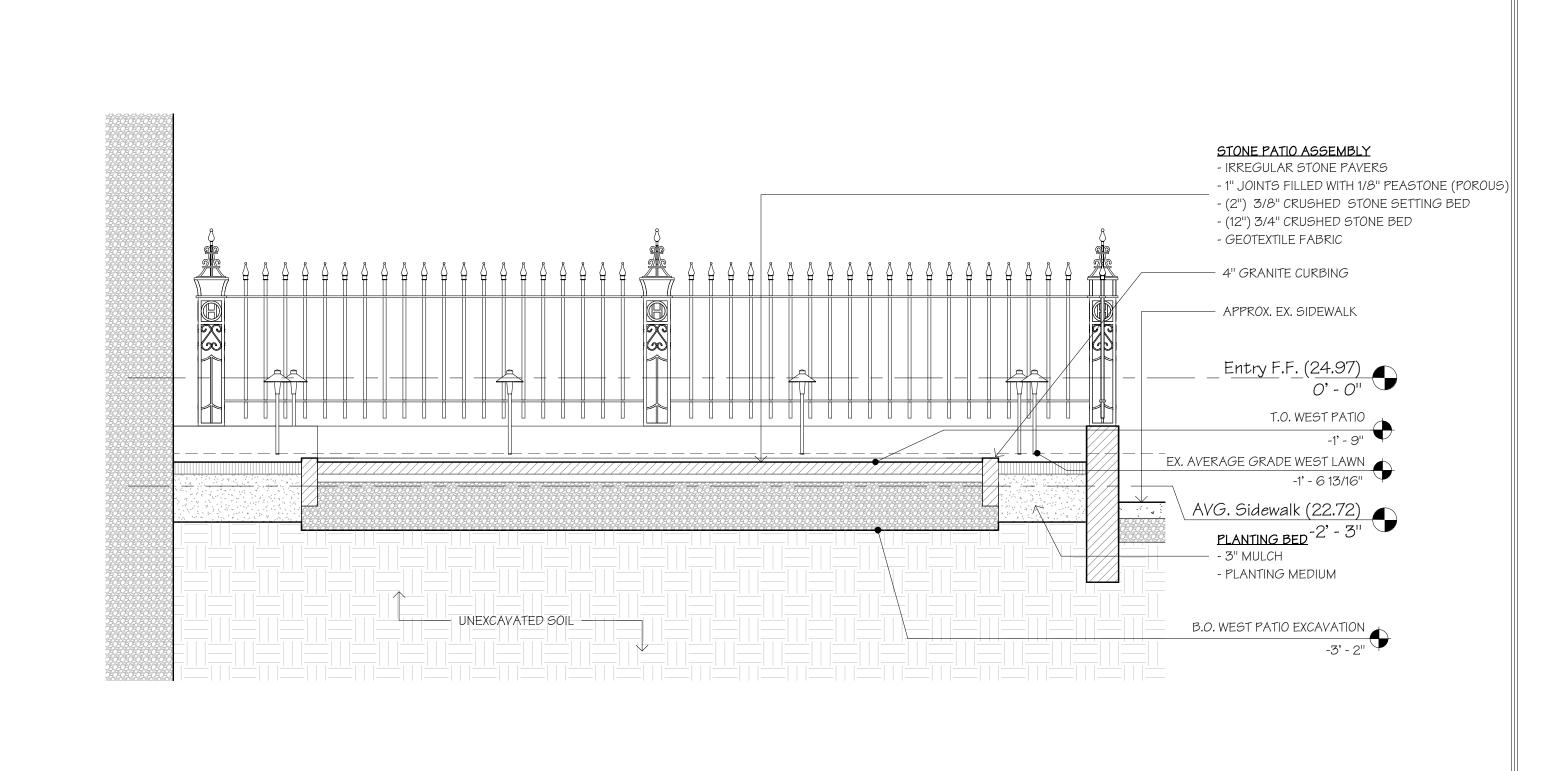

## Harvard Club Front Patio

374 Commonwealth Avenue, Boston, MA 02215

MEYER & MEYER
INC.
ARCHITECTURE & INTERIORS

Typical Section Through Yard

06/21/22