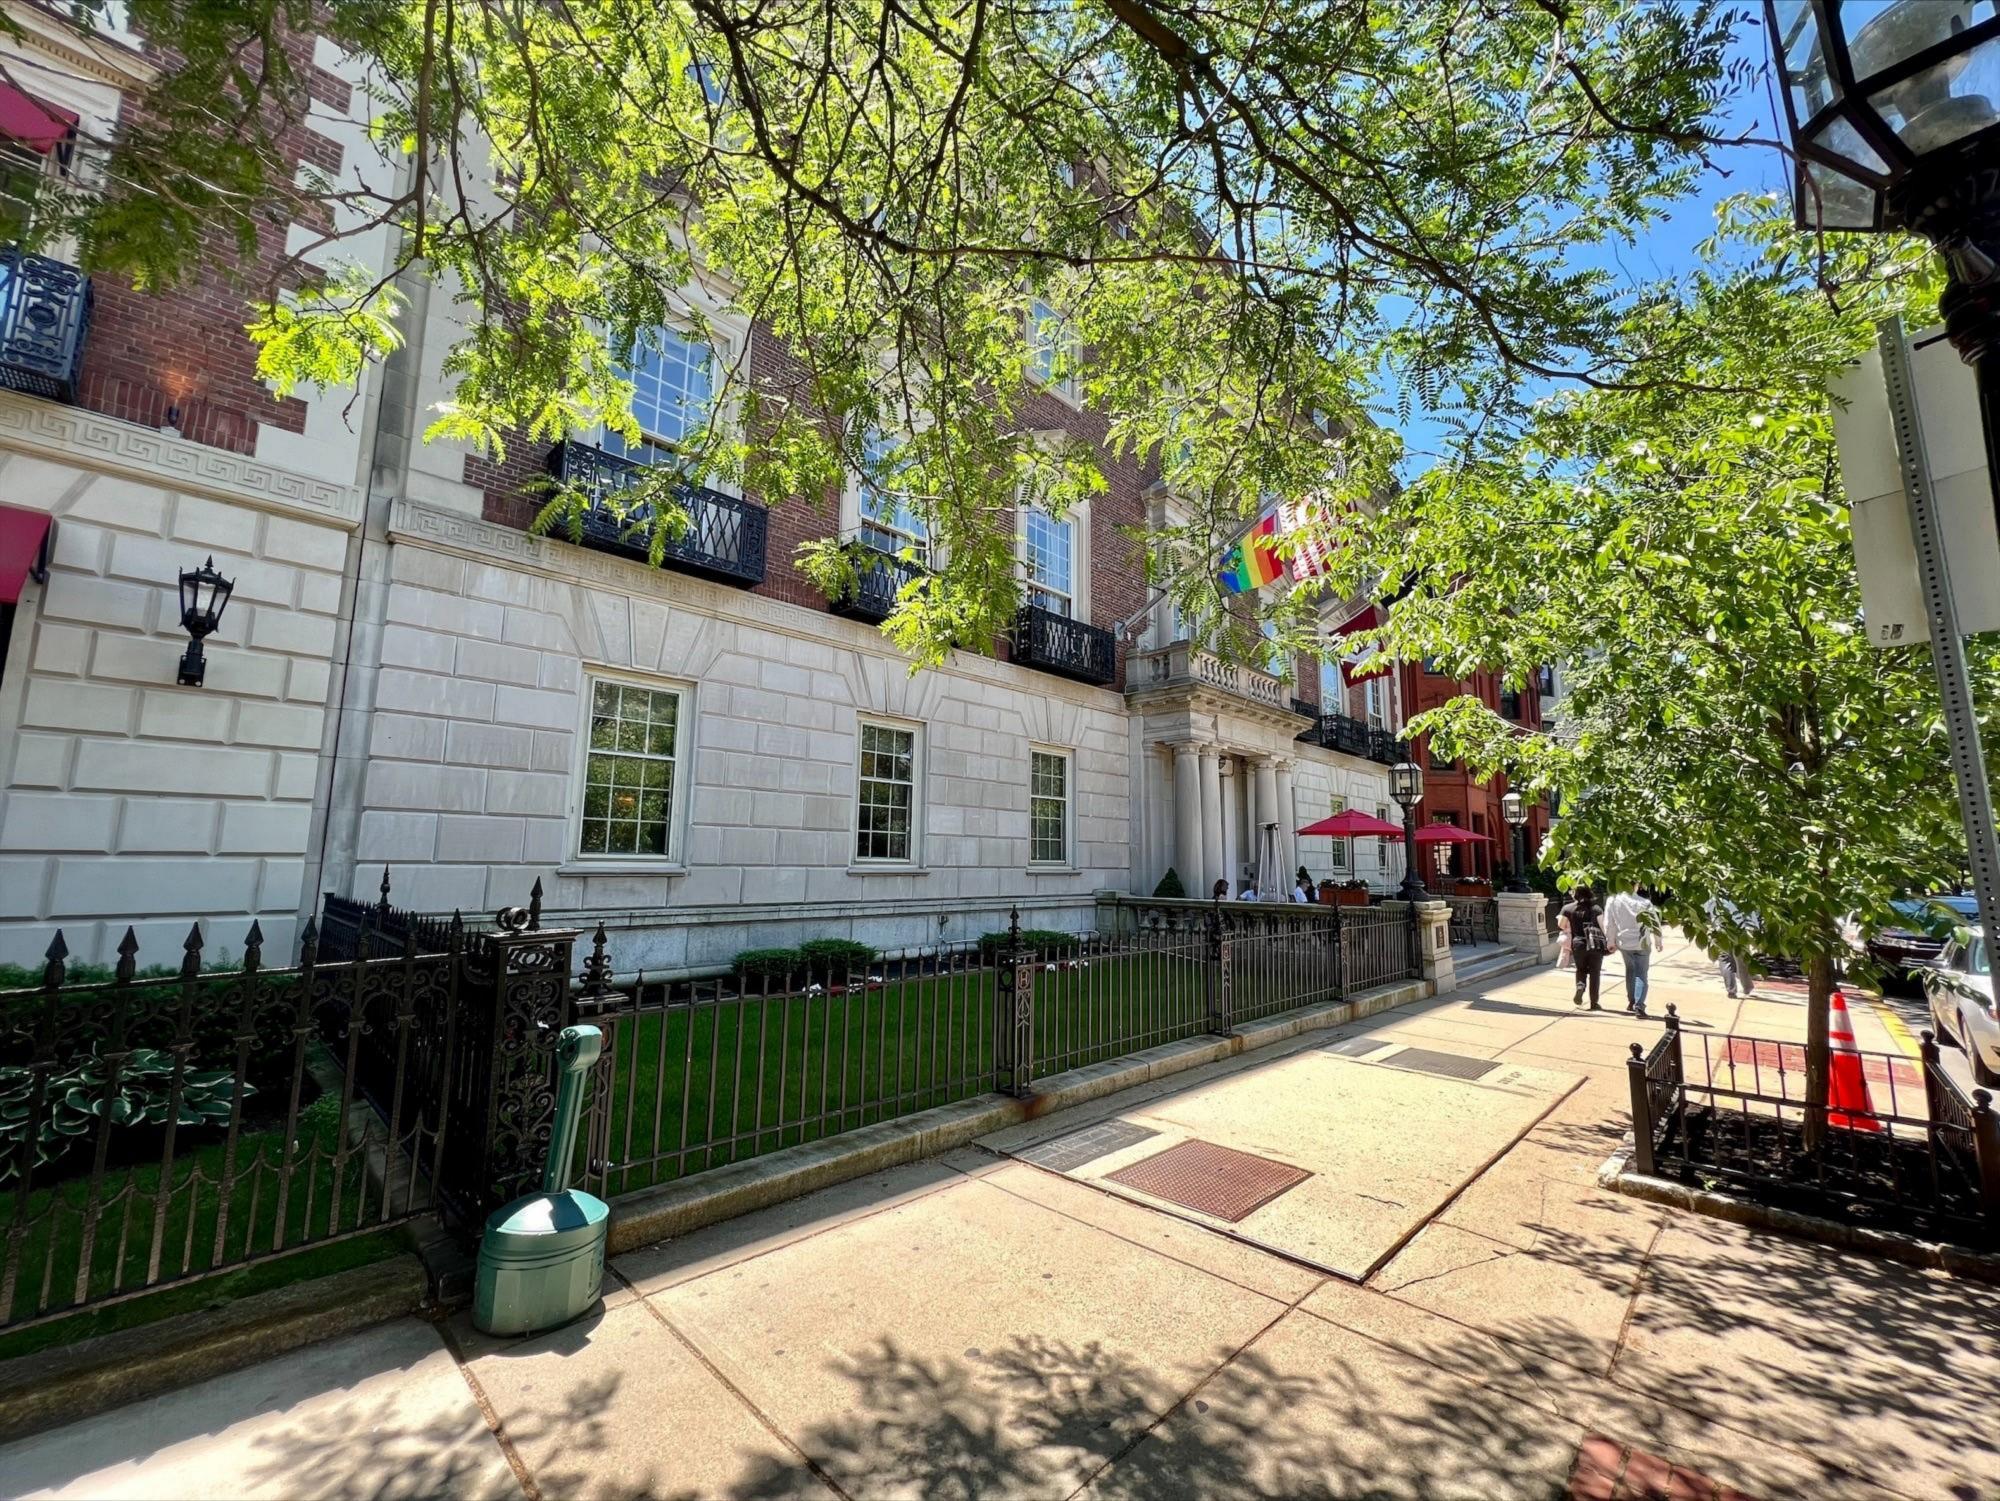

# Harvard Club Front Patio

374 Commonwealth Avenue, Boston, MA 02215

#### **Project Description:**

The Harvard Club is proposing to convert existing front yard into an outdoor patio for seasonal outdoor dining utilizing stone pavers, planting beds, and low lighting. To gain access to the space, a small portion of the existing fence and curb will be removed and replaced in-kind with a new gate. No work to take place on building facade, scope is limited to the front yard only

#### **Historical Review:**

Architect: Parker, Thomas, and Rice

Contractor: George A. Fuller Co.

Constructed: 1912-13

Original Use: Harvard Club Clubhouse (current)

<u>District:</u> Back Bay Architectural District