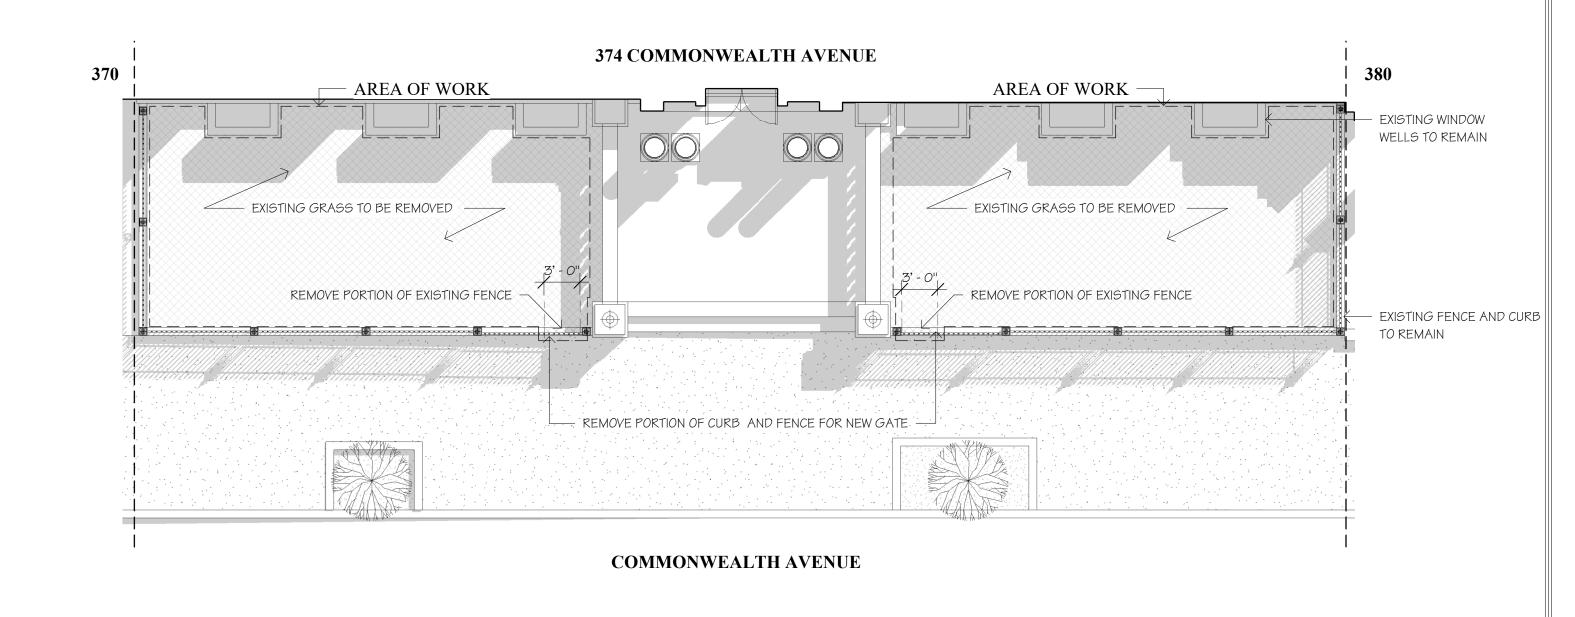

#### **Location Map**

374 Commonwealth Avenue Boston, Massachusetts 02115 (Back Bay)

Existing Site/Demo Plan

1/8" = 1'-0"

06/21/22

#### **Project Description:**

The Harvard Club is proposing to convert existing front yard into an outdoor patio for seasonal outdoor dining utilizing stone pavers, planting beds, and low lighting. To gain access to the space, a small portion of the existing fence and curb will be removed and replaced in-kind with a new gate. No work to take place on building facade, scope is limited to the front yard only