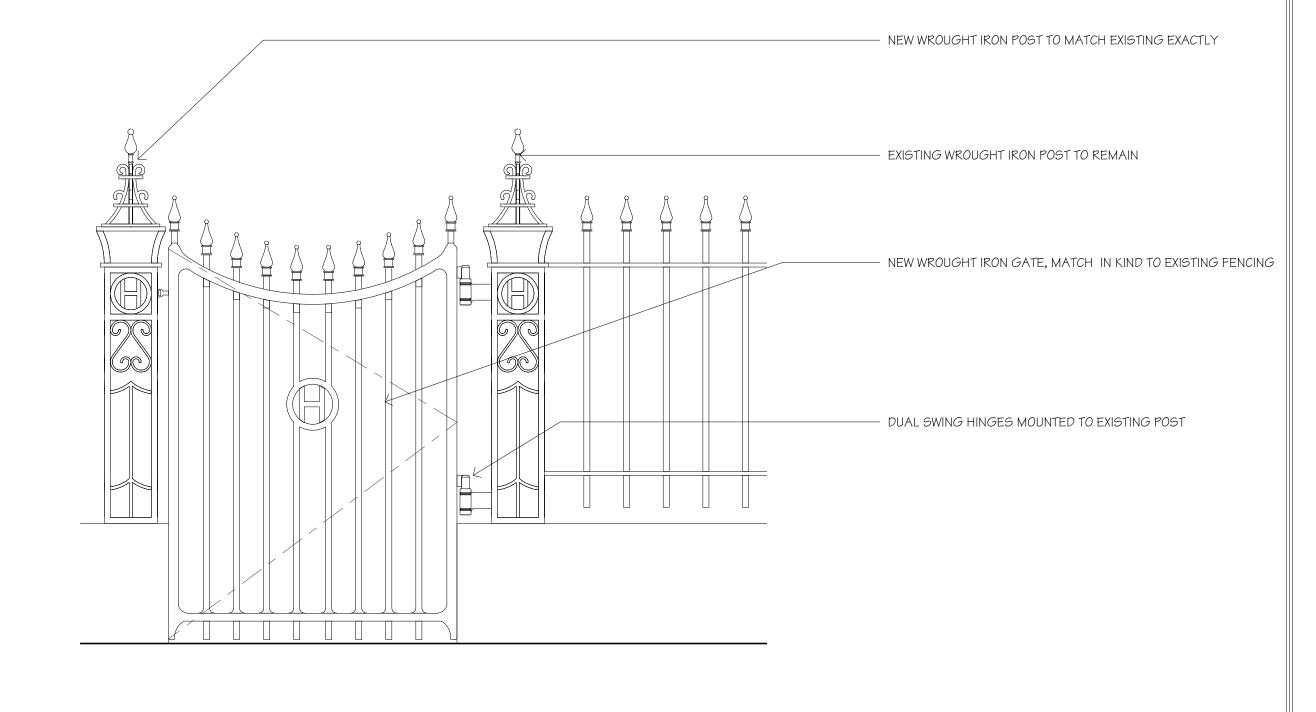

### Harvard Club Front Patio

374 Commonwealth Avenue, Boston, MA 02215

MEYER & MEYER
INC.
ARCHITECTURE & INTERIORS

Gate Elevation

06/21/22