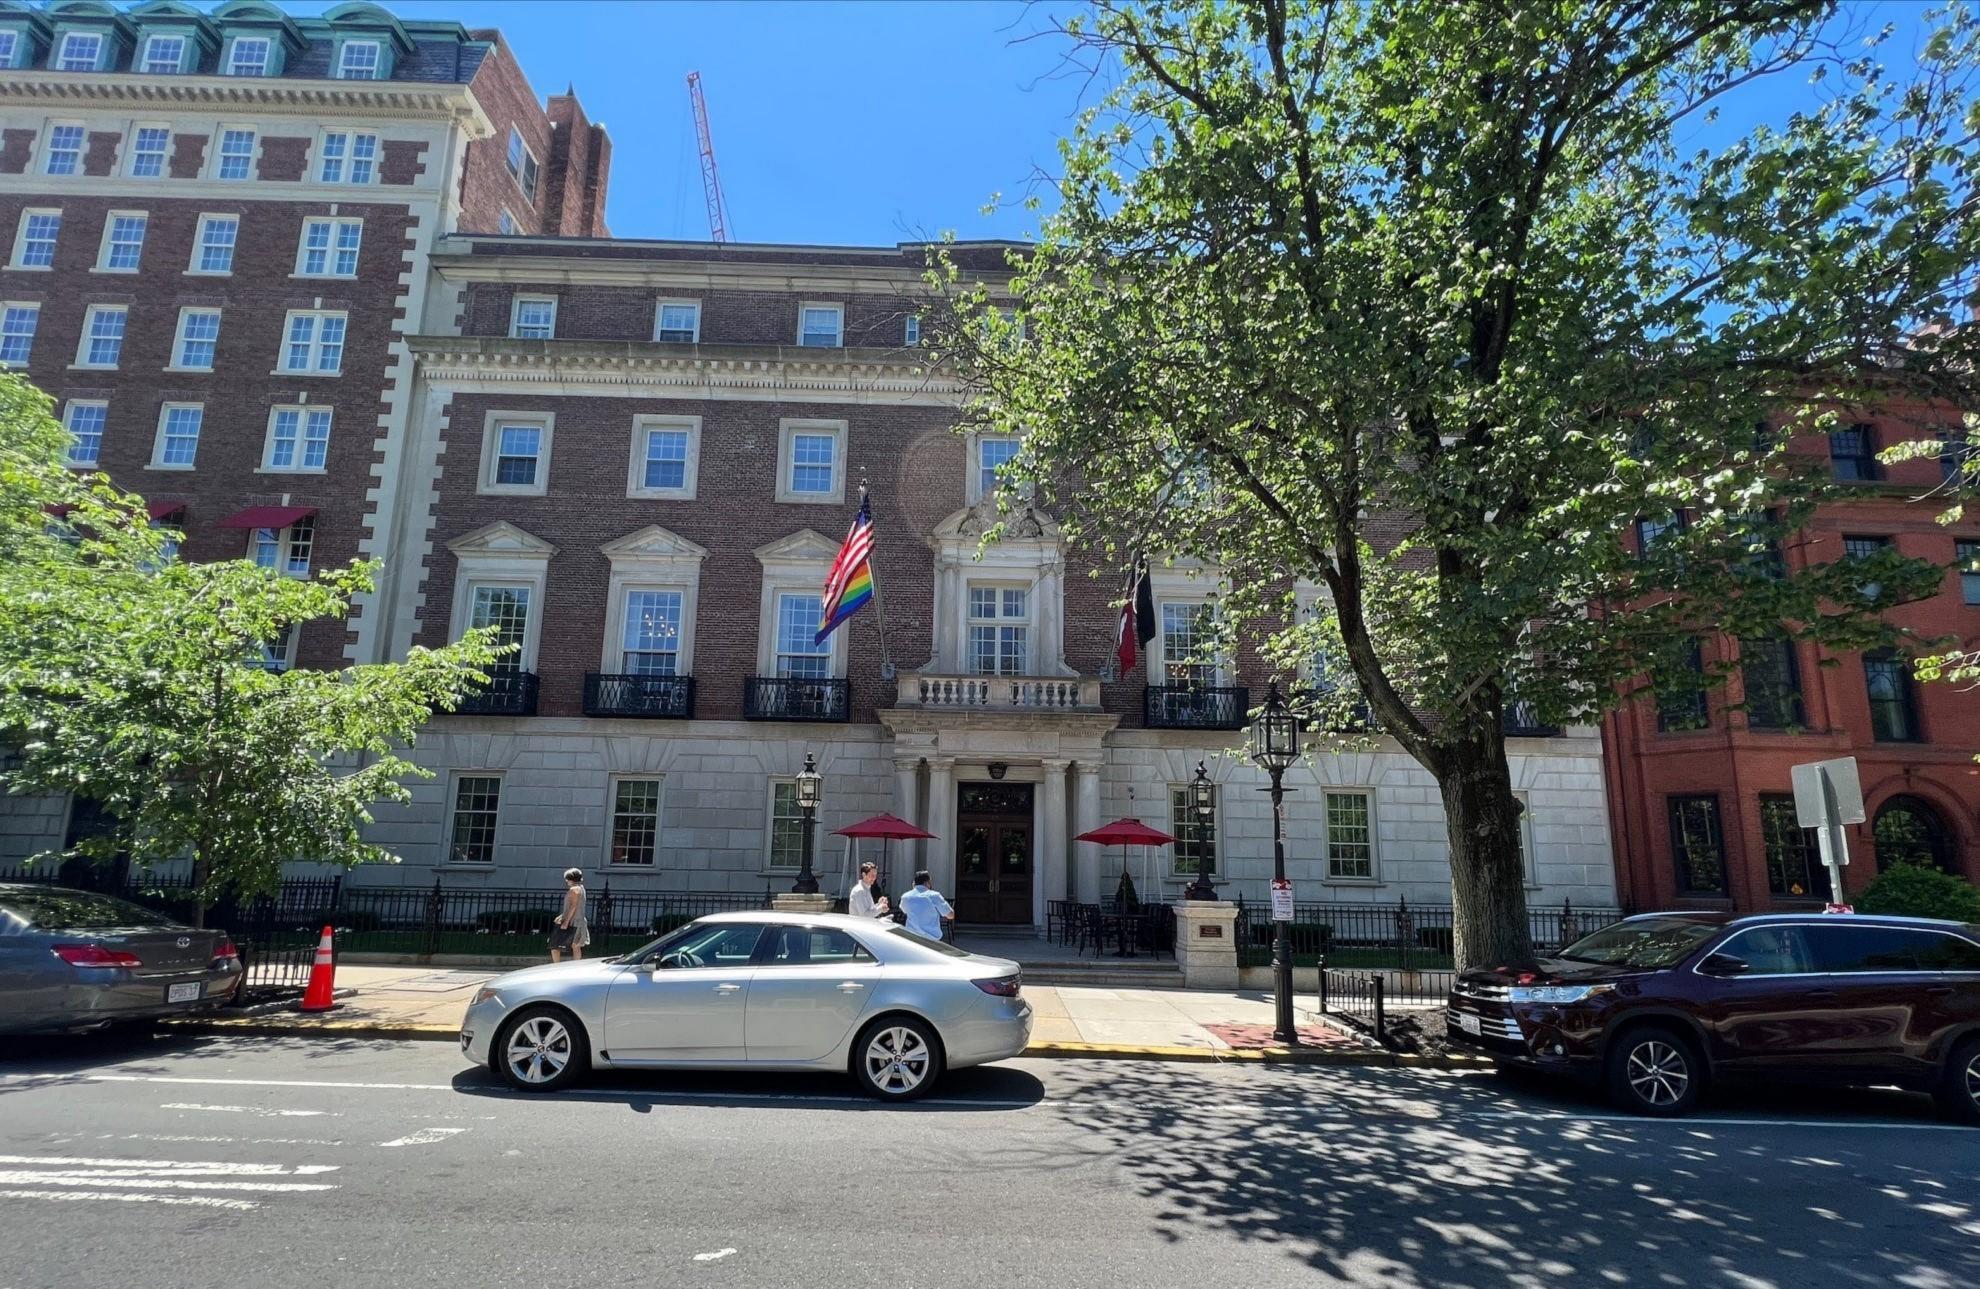

# Harvard Club Front Patio

374 Commonwealth Avenue, Boston, MA 02215

#### **Project Description:**

The Harvard Club is proposing to convert existing front yard into an outdoor patio for seasonal outdoor dining utilizing stone pavers, planting beds, and low lighting. To gain access to the space, a small portion of the existing fence and curb will be removed and replaced in-kind with a new gate. No work to take place on building facade, scope is limited to the front yard only

#### **Historical Review:**

Architect: Parker, Thomas, and Rice

Contractor: George A. Fuller Co.

Constructed: 1912-13

Original Use: Harvard Club Clubhouse (current)

<u>District:</u> Back Bay Architectural District