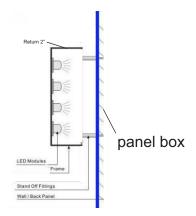

## **Specifications:**

- \* 063 Matte black aluminum panel w/ 1"x1" aluminum tubing frame, 2" deep.
- \* 063 Gold anodize letters with 2" return halo-lit LED.
- \* Internal white LED lighting illumination, UL Listed.
- \* Letter mounted on the panel.

Sign installed in location shown on attached photo.

This sign is intended to be installed in accordance with the requirement of Article 600 of the National Electrical Code and/or other applicable local code. This includes proper grounding and bonding of the sign.