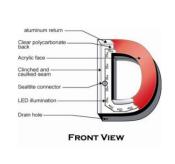

## **Specifications:**

- \* 063 Matte black aluminum panel w/ 1"x1" aluminum tubing frame, 2" deep.
- \* 063 Gold anodize letters with 2" return halo-lit LED.
- \* Internal white LED lighting illumination, UL Listed.
- \* Letter mounted on the panel.

Sign installed in location shown on attached photo.

This sign is intended to be installed in accordance with the requirement of Article 600 of the National Electrical Code and/or other applicable local code. This includes proper grounding and bonding of the sign.